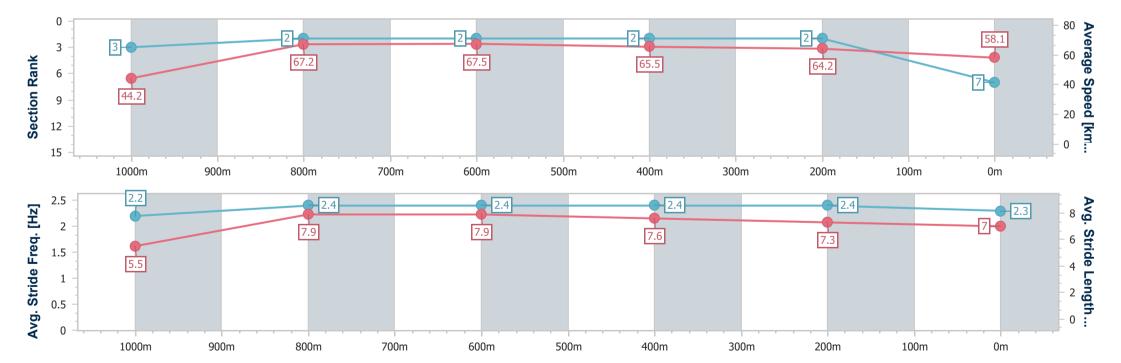

Race 8: SUMMER CARNIVAL ON SALE SUMMER PROVINCIAL AQUIS PARK SPRINT SERIES - HEAT - BENCHMARK 70 Handicap - 1100m

12 November 2022 - 16:45

Track Rating: Good 4, Weather: Showery, Rail Position: +3m 1800m -350m with a 3m cutaway; True in the Straight

| Section                | Overall                  | 1000m                    | 800m                     | 600m                     | 400m                     | 200m                     |  |  |  |
|------------------------|--------------------------|--------------------------|--------------------------|--------------------------|--------------------------|--------------------------|--|--|--|
| Section Times          | 1:04.27 [7]<br>(0:08.17) | 0:56.10 [3]<br>(0:10.65) | 0:45.45 [2]<br>(0:10.74) | 0:34.71 [2]<br>(0:11.11) | 0:23.60 [2]<br>(0:11.25) | 0:12.35 [2]<br>(0:12.35) |  |  |  |
| Average Speed [km/h]   | 44.2                     | 67.2                     | 67.5                     | 65.5                     | 64.2                     | 58.1                     |  |  |  |
| Top Speed [km/h]       | 64.4                     | 69.7                     | 68.8                     | 67.4                     | 65.3                     | 63.5                     |  |  |  |
| Avg. Dist. to Rail [m] | 2.4                      | 0.8                      | 1.4                      | 2.0                      | 1.4                      | 4.6                      |  |  |  |
| Avg. Stride Freq. [Hz] | 2.2                      | 2.4                      | 2.4                      | 2.4                      | 2.4                      | 2.3                      |  |  |  |
| Avg. Stride Length [m] | 5.5                      | 7.9                      | 7.9                      | 7.6                      | 7.3                      | 7.0                      |  |  |  |