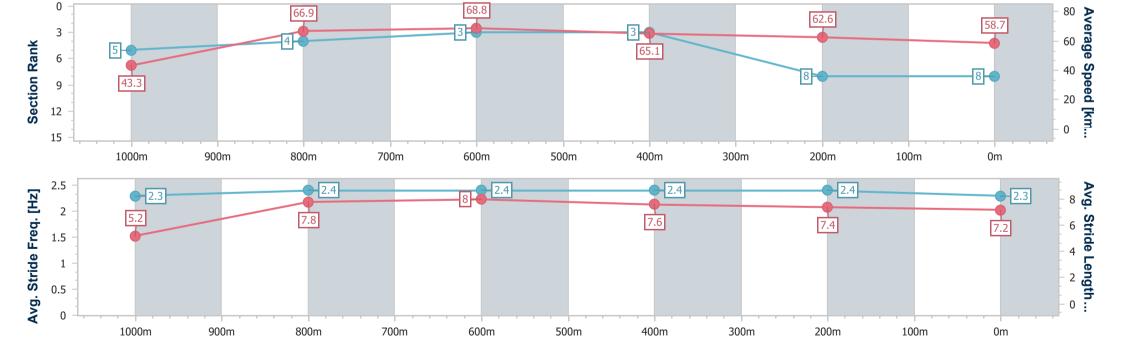

Race 8: SUMMER CARNIVAL ON SALE SUMMER PROVINCIAL AQUIS PARK SPRINT SERIES - HEAT - BENCHMARK 70 Handicap - 1100m

12 November 2022 - 16:45

Track Rating: Good 4, Weather: Showery, Rail Position: +3m 1800m -350m with a 3m cutaway; True in the Straight

| Section                | Overall                  | 1000m                    | 800m                     | 600m                     | 400m                     | 200m                     |  |  |  |
|------------------------|--------------------------|--------------------------|--------------------------|--------------------------|--------------------------|--------------------------|--|--|--|
| Section Times          | 1:04.57 [8]<br>(0:08.31) | 0:56.26 [5]<br>(0:10.82) | 0:45.44 [4]<br>(0:10.54) | 0:34.90 [3]<br>(0:11.10) | 0:23.80 [3]<br>(0:11.55) | 0:12.25 [8]<br>(0:12.25) |  |  |  |
| Average Speed [km/h]   | 43.3                     | 66.9                     | 68.8                     | 65.1                     | 62.6                     | 58.7                     |  |  |  |
| Top Speed [km/h]       | 62.3                     | 69.5                     | 70.6                     | 68.5                     | 64.0                     | 62.3                     |  |  |  |
| Avg. Dist. to Rail [m] | 3.1                      | 0.6                      | 2.3                      | 0.8                      | 2.9                      | 6.0                      |  |  |  |
| Avg. Stride Freq. [Hz] | 2.3                      | 2.4                      | 2.4                      | 2.4                      | 2.4                      | 2.3                      |  |  |  |
| Avg. Stride Length [m] | 5.2                      | 7.8                      | 8.0                      | 7.6                      | 7.4                      | 7.2                      |  |  |  |