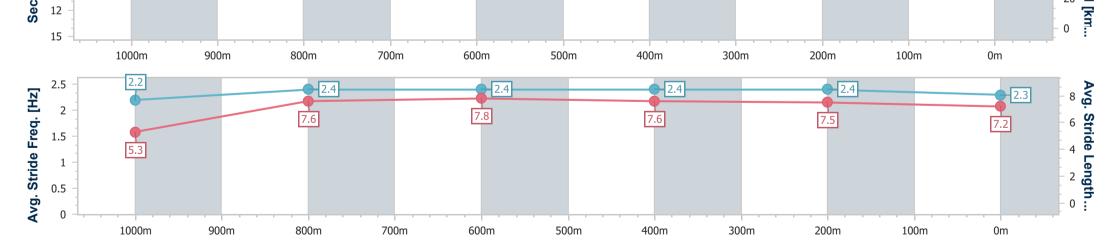

|                           |                          |                          |                          |                          |                          |                          | -350m with a 3m cutaway; True in the Straight |
|---------------------------|--------------------------|--------------------------|--------------------------|--------------------------|--------------------------|--------------------------|-----------------------------------------------|
| Section                   | Overall                  | 1000m                    | 800m                     | 600m                     | 400m                     | 200m                     |                                               |
| Section Times             | 1:03.91 [4]<br>(0:08.43) | 0:55.48 [6]<br>(0:10.98) | 0:44.50 [7]<br>(0:10.70) | 0:33.80 [8]<br>(0:10.79) | 0:23.01 [7]<br>(0:11.11) | 0:11.90 [5]<br>(0:11.90) |                                               |
| Average Speed [km/h]      | 42.7                     | 65.7                     | 67.4                     | 66.6                     | 64.8                     | 60.5                     |                                               |
| Top Speed [km/h]          | 60.6                     | 69.7                     | 69.5                     | 69.1                     | 67.3                     | 63.9                     |                                               |
| Avg. Dist. to Rail [m]    | 4.0                      | 0.7                      | 0.6                      | 0.8                      | 0.6                      | 3.3                      |                                               |
| Avg. Stride Freq. [Hz]    | 2.2                      | 2.4                      | 2.4                      | 2.4                      | 2.4                      | 2.3                      |                                               |
| Avg. Stride Length [m]    | 5.3                      | 7.6                      | 7.8                      | 7.6                      | 7.5                      | 7.2                      |                                               |
| 0 - 3 - 6 - 6 - 42.7 12 - |                          | 7                        | 7                        |                          | 67.4                     |                          | 66.6 64.8 60.5 40 40 - 20                     |

|                        |                          |                          |                          |                          |                          |                          |      | -   | 350m with a 3n | ı cutaway; True | in the Straight |    |                              |
|------------------------|--------------------------|--------------------------|--------------------------|--------------------------|--------------------------|--------------------------|------|-----|----------------|-----------------|-----------------|----|------------------------------|
| Section                | Overall                  | 1000m                    | 800m                     | 600m                     | 400m                     | 200m                     |      |     |                |                 |                 |    |                              |
| Section Times          | 1:04.04 [5]<br>(0:09.10) | 0:54.94 [8]<br>(0:10.52) | 0:44.42 [8]<br>(0:10.47) | 0:33.95 [7]<br>(0:10.88) | 0:23.07 [8]<br>(0:11.24) | 0:11.83 [7]<br>(0:11.83) |      |     |                |                 |                 |    |                              |
| verage Speed [km/h]    | 39.6                     | 68.0                     | 68.7                     | 66.4                     | 64.2                     | 60.7                     |      |     |                |                 |                 |    |                              |
| Top Speed [km/h]       | 65.9                     | 71.1                     | 70.0                     | 68.4                     | 66.1                     | 63.2                     |      |     |                |                 |                 |    |                              |
| Avg. Dist. to Rail [m] | 3.4                      | 0.9                      | 0.5                      | 0.5                      | 1.8                      | 6.2                      |      |     |                |                 |                 |    |                              |
| vg. Stride Freq. [Hz]  | 2.1                      | 2.4                      | 2.4                      | 2.4                      | 2.3                      | 2.3                      |      |     |                |                 |                 |    |                              |
| vg. Stride Length [m]  | 5.3                      | 7.9                      | 8.0                      | 7.7                      | 7.6                      | 7.4                      |      |     |                |                 |                 |    |                              |
| 0<br>3<br>6<br>9<br>12 |                          | 8                        | 3                        |                          | 7                        |                          | 8    |     | 7              | 64.2            |                 | 5  | - 80<br>- 60<br>- 40<br>- 20 |
| 1000m                  | 900m                     | 800                      | )m                       | 700m                     | 600m                     | 500m                     | 400m | 300 | Om             | 200m            | 100m            | 0m |                              |
| 25                     |                          |                          |                          |                          |                          |                          | 1 -  | _   |                |                 |                 |    | -                            |