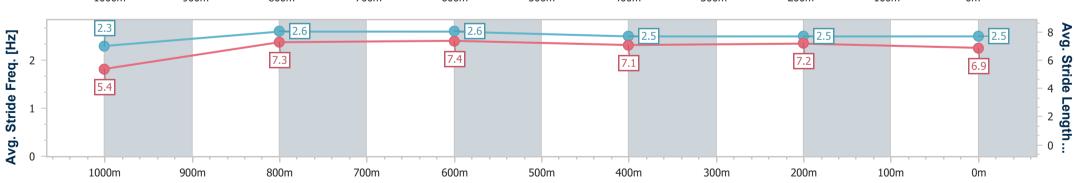

|                              |                          |                          |                          |                          |                          |                          |      | -350m wit | h a 3m cutaway; Tru | e in the Straight |      |                          |
|------------------------------|--------------------------|--------------------------|--------------------------|--------------------------|--------------------------|--------------------------|------|-----------|---------------------|-------------------|------|--------------------------|
| Section                      | Overall                  | 1000m                    | 800m                     | 600m                     | 400m                     | 200m                     |      |           |                     |                   |      |                          |
| Section Times                | 1:03.52 [1]<br>(0:08.08) | 0:55.44 [1]<br>(0:10.63) | 0:44.81 [1]<br>(0:10.58) | 0:34.23 [1]<br>(0:11.25) | 0:22.98 [1]<br>(0:11.20) | 0:11.78 [1]<br>(0:11.78) |      | '         |                     |                   |      |                          |
| verage Speed [km/h]          | 44.6                     | 68.7                     | 68.6                     | 64.1                     | 64.4                     | 61.1                     |      |           |                     |                   |      |                          |
| Top Speed [km/h]             | 64.2                     | 72.2                     | 70.6                     | 65.8                     | 65.3                     | 63.5                     |      |           |                     |                   |      |                          |
| vg. Dist. to Rail [m]        | 5.7                      | 2.6                      | 1.7                      | 0.7                      | 1.0                      | 4.9                      |      |           |                     |                   |      |                          |
| /g. Stride Freq. [Hz]        | 2.3                      | 2.6                      | 2.6                      | 2.5                      | 2.5                      | 2.5                      |      | '         |                     |                   |      |                          |
| rg. Stride Length [m]        | 5.4                      | 7.3                      | 7.4                      | 7.1                      | 7.2                      | 6.9                      |      |           |                     |                   |      |                          |
| 0<br>3<br>6<br>9<br>12<br>15 |                          | 68.                      | 7                        |                          | 68.6                     |                          | 64.1 |           | 64.4                |                   | 61.1 | - 8<br>- 6<br>- 4<br>- 2 |
| 1000m                        | 900m                     | 800                      | m                        | 700m                     | 600m                     | 500m                     | 400m | 300m      | 200m                | 100m              | 0m   |                          |
| 2.3                          |                          |                          | 2.6                      |                          | 2.6                      |                          | 2.5  |           | 2.5                 |                   | 2.5  | - :                      |