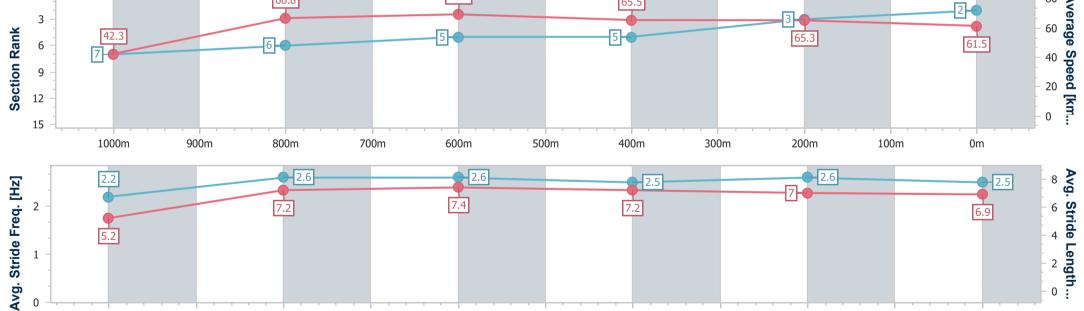

|                        |                          |                          |                          |                          |                          |                          |      |  | ii cataway, ii ac | in the outlight |   |         |
|------------------------|--------------------------|--------------------------|--------------------------|--------------------------|--------------------------|--------------------------|------|--|-------------------|-----------------|---|---------|
| Section                | Overall                  | 1000m                    | 800m                     | 600m                     | 400m                     | 200m                     |      |  |                   |                 |   |         |
| Section Times          | 1:03.64 [2]<br>(0:08.53) | 0:55.11 [7]<br>(0:10.87) | 0:44.24 [6]<br>(0:10.41) | 0:33.83 [5]<br>(0:11.06) | 0:22.77 [5]<br>(0:11.08) | 0:11.69 [3]<br>(0:11.69) |      |  |                   |                 |   |         |
| Average Speed [km/h]   | 42.3                     | 66.8                     | 69.4                     | 65.5                     | 65.3                     | 61.5                     |      |  |                   |                 |   |         |
| Top Speed [km/h]       | 61.2                     | 69.7                     | 70.9                     | 67.7                     | 66.4                     | 65.5                     |      |  |                   |                 |   |         |
| Avg. Dist. to Rail [m] | 6.3                      | 1.3                      | 0.7                      | 1.2                      | 3.8                      | 6.4                      |      |  |                   |                 |   |         |
| Avg. Stride Freq. [Hz] | 2.2                      | 2.6                      | 2.6                      | 2.5                      | 2.6                      | 2.5                      |      |  |                   |                 |   |         |
| Avg. Stride Length [m] | 5.2                      | 7.2                      | 7.4                      | 7.2                      | 7.0                      | 6.9                      |      |  |                   |                 |   |         |
| 0                      |                          |                          |                          |                          |                          |                          |      |  |                   |                 |   |         |
| 3 -                    |                          | 66                       | .8                       |                          | 69.4                     |                          | 65.5 |  | 3                 |                 | 2 | 80 AVer |

|                                                                                                                                                                                                                                                                                                                                                                                                                                                                                                                                                                                                                                                                                                                                                                                                                                                                                                                                                                                                                                                                                                                                                                                                                                                                                                                                                                                                                                                                                                                                                                                                                                                                                                                                                                                                                                                                                                                                                                                                                                                                                                                                  |                          |                          |                          |                          |                          |                          |         | ,        | <b>3</b> |                                    |
|----------------------------------------------------------------------------------------------------------------------------------------------------------------------------------------------------------------------------------------------------------------------------------------------------------------------------------------------------------------------------------------------------------------------------------------------------------------------------------------------------------------------------------------------------------------------------------------------------------------------------------------------------------------------------------------------------------------------------------------------------------------------------------------------------------------------------------------------------------------------------------------------------------------------------------------------------------------------------------------------------------------------------------------------------------------------------------------------------------------------------------------------------------------------------------------------------------------------------------------------------------------------------------------------------------------------------------------------------------------------------------------------------------------------------------------------------------------------------------------------------------------------------------------------------------------------------------------------------------------------------------------------------------------------------------------------------------------------------------------------------------------------------------------------------------------------------------------------------------------------------------------------------------------------------------------------------------------------------------------------------------------------------------------------------------------------------------------------------------------------------------|--------------------------|--------------------------|--------------------------|--------------------------|--------------------------|--------------------------|---------|----------|----------|------------------------------------|
| Section                                                                                                                                                                                                                                                                                                                                                                                                                                                                                                                                                                                                                                                                                                                                                                                                                                                                                                                                                                                                                                                                                                                                                                                                                                                                                                                                                                                                                                                                                                                                                                                                                                                                                                                                                                                                                                                                                                                                                                                                                                                                                                                          | Overall                  | 1000m                    | 800m                     | 600m                     | 400m                     | 200m                     |         |          |          |                                    |
| Section Times                                                                                                                                                                                                                                                                                                                                                                                                                                                                                                                                                                                                                                                                                                                                                                                                                                                                                                                                                                                                                                                                                                                                                                                                                                                                                                                                                                                                                                                                                                                                                                                                                                                                                                                                                                                                                                                                                                                                                                                                                                                                                                                    | 1:03.78 [3]<br>(0:08.16) | 0:55.62 [2]<br>(0:10.92) | 0:44.70 [3]<br>(0:10.70) | 0:34.00 [4]<br>(0:11.08) | 0:22.92 [4]<br>(0:11.10) | 0:11.82 [4]<br>(0:11.82) |         |          |          |                                    |
| Average Speed [km/h]                                                                                                                                                                                                                                                                                                                                                                                                                                                                                                                                                                                                                                                                                                                                                                                                                                                                                                                                                                                                                                                                                                                                                                                                                                                                                                                                                                                                                                                                                                                                                                                                                                                                                                                                                                                                                                                                                                                                                                                                                                                                                                             | 44.1                     | 65.9                     | 68.0                     | 65.7                     | 65.0                     | 60.8                     |         |          |          |                                    |
| Top Speed [km/h]                                                                                                                                                                                                                                                                                                                                                                                                                                                                                                                                                                                                                                                                                                                                                                                                                                                                                                                                                                                                                                                                                                                                                                                                                                                                                                                                                                                                                                                                                                                                                                                                                                                                                                                                                                                                                                                                                                                                                                                                                                                                                                                 | 65.0                     | 68.4                     | 69.9                     | 67.5                     | 66.3                     | 64.0                     |         |          |          |                                    |
| Avg. Dist. to Rail [m]                                                                                                                                                                                                                                                                                                                                                                                                                                                                                                                                                                                                                                                                                                                                                                                                                                                                                                                                                                                                                                                                                                                                                                                                                                                                                                                                                                                                                                                                                                                                                                                                                                                                                                                                                                                                                                                                                                                                                                                                                                                                                                           | 1.3                      | 0.7                      | 3.1                      | 2.2                      | 2.2                      | 6.0                      |         |          |          |                                    |
| Avg. Stride Freq. [Hz]                                                                                                                                                                                                                                                                                                                                                                                                                                                                                                                                                                                                                                                                                                                                                                                                                                                                                                                                                                                                                                                                                                                                                                                                                                                                                                                                                                                                                                                                                                                                                                                                                                                                                                                                                                                                                                                                                                                                                                                                                                                                                                           | 2.2                      | 2.3                      | 2.4                      | 2.3                      | 2.3                      | 2.3                      |         |          |          |                                    |
| Avg. Stride Length [m]                                                                                                                                                                                                                                                                                                                                                                                                                                                                                                                                                                                                                                                                                                                                                                                                                                                                                                                                                                                                                                                                                                                                                                                                                                                                                                                                                                                                                                                                                                                                                                                                                                                                                                                                                                                                                                                                                                                                                                                                                                                                                                           | 5.5                      | 7.8                      | 8.0                      | 7.8                      | 7.7                      | 7.5                      |         |          |          |                                    |
| 3 - 2 - 2 - 2 - 2 - 2 - 2 - 2 - 2 - 2 -                                                                                                                                                                                                                                                                                                                                                                                                                                                                                                                                                                                                                                                                                                                                                                                                                                                                                                                                                                                                                                                                                                                                                                                                                                                                                                                                                                                                                                                                                                                                                                                                                                                                                                                                                                                                                                                                                                                                                                                                                                                                                          | 900m                     | 800                      |                          | 700m                     | 68<br>4                  | 500m                     | 400m 30 | 00m 200m | 100m Om  | - 80 Average - 60 open - 20 km - 0 |
| 2.5 - 2.2<br>2.2 - 2.2 - 2.2 - 2.2 - 2.2 - 2.2 - 2.2 - 2.2 - 2.2 - 2.2 - 2.2 - 2.2 - 2.2 - 2.2 - 2.2 - 2.2 - 2.2 - 2.2 - 2.2 - 2.2 - 2.2 - 2.2 - 2.2 - 2.2 - 2.2 - 2.2 - 2.2 - 2.2 - 2.2 - 2.2 - 2.2 - 2.2 - 2.2 - 2.2 - 2.2 - 2.2 - 2.2 - 2.2 - 2.2 - 2.2 - 2.2 - 2.2 - 2.2 - 2.2 - 2.2 - 2.2 - 2.2 - 2.2 - 2.2 - 2.2 - 2.2 - 2.2 - 2.2 - 2.2 - 2.2 - 2.2 - 2.2 - 2.2 - 2.2 - 2.2 - 2.2 - 2.2 - 2.2 - 2.2 - 2.2 - 2.2 - 2.2 - 2.2 - 2.2 - 2.2 - 2.2 - 2.2 - 2.2 - 2.2 - 2.2 - 2.2 - 2.2 - 2.2 - 2.2 - 2.2 - 2.2 - 2.2 - 2.2 - 2.2 - 2.2 - 2.2 - 2.2 - 2.2 - 2.2 - 2.2 - 2.2 - 2.2 - 2.2 - 2.2 - 2.2 - 2.2 - 2.2 - 2.2 - 2.2 - 2.2 - 2.2 - 2.2 - 2.2 - 2.2 - 2.2 - 2.2 - 2.2 - 2.2 - 2.2 - 2.2 - 2.2 - 2.2 - 2.2 - 2.2 - 2.2 - 2.2 - 2.2 - 2.2 - 2.2 - 2.2 - 2.2 - 2.2 - 2.2 - 2.2 - 2.2 - 2.2 - 2.2 - 2.2 - 2.2 - 2.2 - 2.2 - 2.2 - 2.2 - 2.2 - 2.2 - 2.2 - 2.2 - 2.2 - 2.2 - 2.2 - 2.2 - 2.2 - 2.2 - 2.2 - 2.2 - 2.2 - 2.2 - 2.2 - 2.2 - 2.2 - 2.2 - 2.2 - 2.2 - 2.2 - 2.2 - 2.2 - 2.2 - 2.2 - 2.2 - 2.2 - 2.2 - 2.2 - 2.2 - 2.2 - 2.2 - 2.2 - 2.2 - 2.2 - 2.2 - 2.2 - 2.2 - 2.2 - 2.2 - 2.2 - 2.2 - 2.2 - 2.2 - 2.2 - 2.2 - 2.2 - 2.2 - 2.2 - 2.2 - 2.2 - 2.2 - 2.2 - 2.2 - 2.2 - 2.2 - 2.2 - 2.2 - 2.2 - 2.2 - 2.2 - 2.2 - 2.2 - 2.2 - 2.2 - 2.2 - 2.2 - 2.2 - 2.2 - 2.2 - 2.2 - 2.2 - 2.2 - 2.2 - 2.2 - 2.2 - 2.2 - 2.2 - 2.2 - 2.2 - 2.2 - 2.2 - 2.2 - 2.2 - 2.2 - 2.2 - 2.2 - 2.2 - 2.2 - 2.2 - 2.2 - 2.2 - 2.2 - 2.2 - 2.2 - 2.2 - 2.2 - 2.2 - 2.2 - 2.2 - 2.2 - 2.2 - 2.2 - 2.2 - 2.2 - 2.2 - 2.2 - 2.2 - 2.2 - 2.2 - 2.2 - 2.2 - 2.2 - 2.2 - 2.2 - 2.2 - 2.2 - 2.2 - 2.2 - 2.2 - 2.2 - 2.2 - 2.2 - 2.2 - 2.2 - 2.2 - 2.2 - 2.2 - 2.2 - 2.2 - 2.2 - 2.2 - 2.2 - 2.2 - 2.2 - 2.2 - 2.2 - 2.2 - 2.2 - 2.2 - 2.2 - 2.2 - 2.2 - 2.2 - 2.2 - 2.2 - 2.2 - 2.2 - 2.2 - 2.2 - 2.2 - 2.2 - 2.2 - 2.2 - 2.2 - 2.2 - 2.2 - 2.2 - 2.2 - 2.2 - 2.2 - 2.2 - 2.2 - 2.2 - 2.2 - 2.2 - 2.2 - 2.2 - 2.2 - 2.2 - 2.2 - 2.2 - 2.2 - 2.2 - 2.2 - 2.2 - 2.2 - 2.2 - 2.2 - 2.2 - 2.2 - 2.2 - 2.2 - 2.2 - 2.2 - 2.2 - 2.2 - 2.2 - 2.2 - 2.2 - 2.2 - 2.2 - 2.2 - 2.2 - 2.2 - 2.2 - 2.2 - 2.2 - 2.2 - 2.2 - 2.2 - 2.2 - 2.2 - 2.2 - 2.2 - 2.2 - 2 |                          | 7                        | 2.3                      |                          | 2.4                      |                          | 7.8     | 7.7      | 7.5      | 8 0 ornae Leng                     |