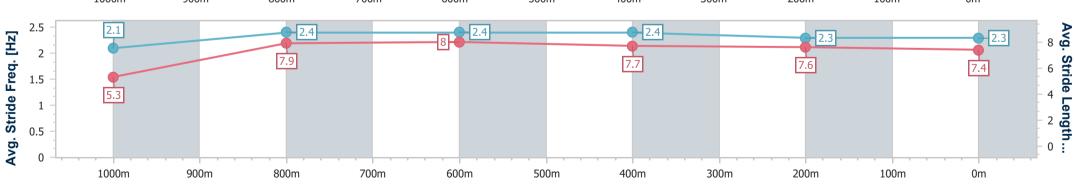

|                        |                          |                          |                          |                          |                          |                          |      | -   | 350m with a 3n | ı cutaway; True | in the Straight |    |                              |
|------------------------|--------------------------|--------------------------|--------------------------|--------------------------|--------------------------|--------------------------|------|-----|----------------|-----------------|-----------------|----|------------------------------|
| Section                | Overall                  | 1000m                    | 800m                     | 600m                     | 400m                     | 200m                     |      |     |                |                 |                 |    |                              |
| Section Times          | 1:04.04 [5]<br>(0:09.10) | 0:54.94 [8]<br>(0:10.52) | 0:44.42 [8]<br>(0:10.47) | 0:33.95 [7]<br>(0:10.88) | 0:23.07 [8]<br>(0:11.24) | 0:11.83 [7]<br>(0:11.83) |      |     |                |                 |                 |    |                              |
| verage Speed [km/h]    | 39.6                     | 68.0                     | 68.7                     | 66.4                     | 64.2                     | 60.7                     |      |     |                |                 |                 |    |                              |
| Top Speed [km/h]       | 65.9                     | 71.1                     | 70.0                     | 68.4                     | 66.1                     | 63.2                     |      |     |                |                 |                 |    |                              |
| Avg. Dist. to Rail [m] | 3.4                      | 0.9                      | 0.5                      | 0.5                      | 1.8                      | 6.2                      |      |     |                |                 |                 |    |                              |
| vg. Stride Freq. [Hz]  | 2.1                      | 2.4                      | 2.4                      | 2.4                      | 2.3                      | 2.3                      |      |     |                |                 |                 |    |                              |
| vg. Stride Length [m]  | 5.3                      | 7.9                      | 8.0                      | 7.7                      | 7.6                      | 7.4                      |      |     |                |                 |                 |    |                              |
| 0<br>3<br>6<br>9<br>12 |                          | 8                        | 3                        |                          | 7                        |                          | 8    |     | 7              | 64.2            |                 | 5  | - 80<br>- 60<br>- 40<br>- 20 |
| 1000m                  | 900m                     | 800                      | )m                       | 700m                     | 600m                     | 500m                     | 400m | 300 | Om             | 200m            | 100m            | 0m |                              |
| 25                     |                          |                          |                          |                          |                          |                          | 1 -  | _   |                |                 |                 |    | -                            |