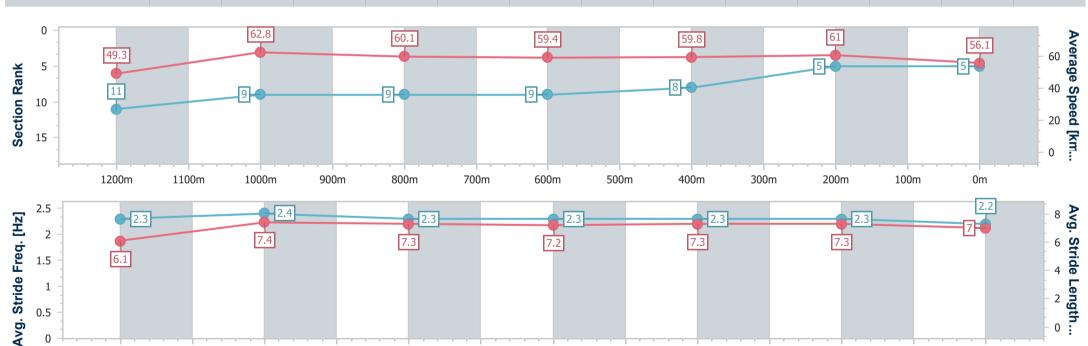

Race 4: ACCESS INSULATION SUNSHINE COAST QTIS Three-Year-Old Maiden Handicap - 1400m

16 December 2022 - 19:10

Track Rating: GOOD (4), Weather: , Rail Position: 8 METRES ENTIRE COURSE

| Section                | Overall                  | 1200m                     | 1000m                    | 800m                     | 600m                     | 400m                     | 200m                     |  |
|------------------------|--------------------------|---------------------------|--------------------------|--------------------------|--------------------------|--------------------------|--------------------------|--|
| Section Times          | 1:26.99 [5]<br>(0:14.66) | 1:12.33 [11]<br>(0:11.47) | 1:00.86 [9]<br>(0:12.02) | 0:48.84 [9]<br>(0:12.15) | 0:36.69 [9]<br>(0:12.04) | 0:24.65 [8]<br>(0:11.81) | 0:12.84 [5]<br>(0:12.84) |  |
| Average Speed [km/h]   | 49.3                     | 62.8                      | 60.1                     | 59.4                     | 59.8                     | 61.0                     | 56.1                     |  |
| Top Speed [km/h]       | 62.3                     | 64.6                      | 63.1                     | 62.3                     | 61.7                     | 62.3                     | 58.8                     |  |
| Avg. Dist. to Rail [m] | 9.8                      | 2.0                       | 1.4                      | 0.4                      | 0.3                      | 0.2                      | 1.1                      |  |
| Avg. Stride Freq. [Hz] | 2.3                      | 2.4                       | 2.3                      | 2.3                      | 2.3                      | 2.3                      | 2.2                      |  |
| Avg. Stride Length [m] | 6.1                      | 7.4                       | 7.3                      | 7.2                      | 7.3                      | 7.3                      | 7.0                      |  |