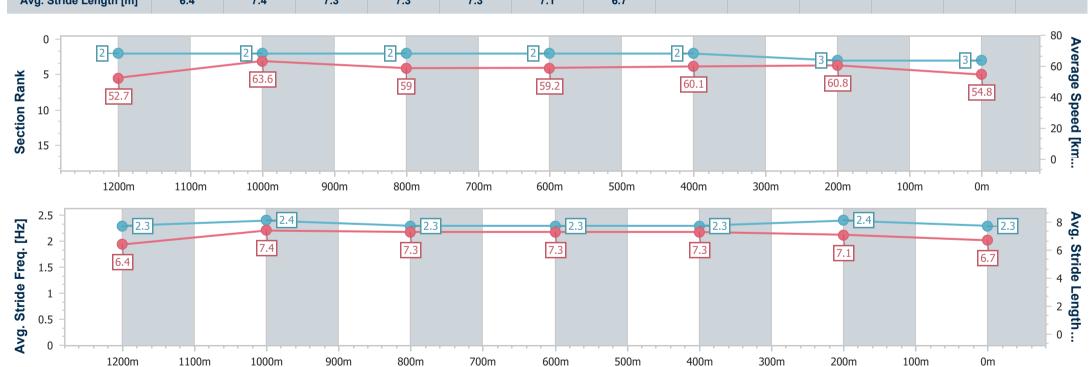

Race 4: ACCESS INSULATION SUNSHINE COAST QTIS Three-Year-Old Maiden Handicap - 1400m

16 December 2022 - 19:10

Track Rating: GOOD (4), Weather: , Rail Position: 8 METRES ENTIRE COURSE

| Section                | Overall                  | 1200m                    | 1000m                    | 800m                     | 600m                     | 400m                     | 200m                     |
|------------------------|--------------------------|--------------------------|--------------------------|--------------------------|--------------------------|--------------------------|--------------------------|
| Section Times          | 1:26.83 [3]<br>(0:13.66) | 1:13.17 [2]<br>(0:11.34) | 1:01.83 [2]<br>(0:12.32) | 0:49.51 [2]<br>(0:12.40) | 0:37.11 [2]<br>(0:12.12) | 0:24.99 [2]<br>(0:11.86) | 0:13.13 [3]<br>(0:13.13) |
| Average Speed [km/h]   | 52.7                     | 63.6                     | 59.0                     | 59.2                     | 60.1                     | 60.8                     | 54.8                     |
| Top Speed [km/h]       | 66.0                     | 66.1                     | 61.7                     | 60.0                     | 61.0                     | 62.9                     | 57.8                     |
| Avg. Dist. to Rail [m] | 2.3                      | 1.9                      | 2.6                      | 3.2                      | 2.4                      | 2.7                      | 1.8                      |
| Avg. Stride Freq. [Hz] | 2.3                      | 2.4                      | 2.3                      | 2.3                      | 2.3                      | 2.4                      | 2.3                      |
| Avg. Stride Length [m] | 6.4                      | 7.4                      | 7.3                      | 7.3                      | 7.3                      | 7.1                      | 6.7                      |