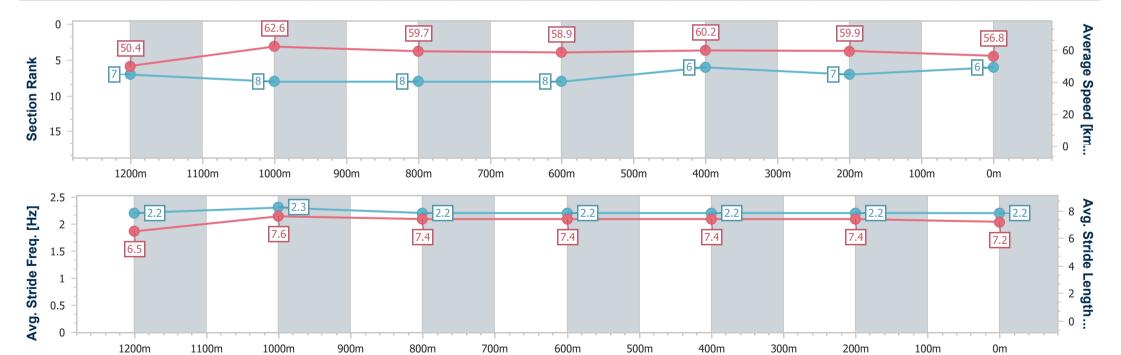

Race 4: ACCESS INSULATION SUNSHINE COAST QTIS Three-Year-Old Maiden Handicap - 1400m

16 December 2022 - 19:10

Track Rating: GOOD (4), Weather: , Rail Position: 8 METRES ENTIRE COURSE

| Section                | Overall                  | 1200m                    | 1000m                    | 800m                     | 600m                     | 400m                     | 200m                     |
|------------------------|--------------------------|--------------------------|--------------------------|--------------------------|--------------------------|--------------------------|--------------------------|
| Section Times          | 1:27.07 [6]<br>(0:14.29) | 1:12.78 [7]<br>(0:11.52) | 1:01.26 [8]<br>(0:12.15) | 0:49.11 [8]<br>(0:12.36) | 0:36.75 [8]<br>(0:12.04) | 0:24.71 [6]<br>(0:12.01) | 0:12.70 [7]<br>(0:12.70) |
| Average Speed [km/h]   | 50.4                     | 62.6                     | 59.7                     | 58.9                     | 60.2                     | 59.9                     | 56.8                     |
| Top Speed [km/h]       | 65.2                     | 64.2                     | 63.1                     | 61.5                     | 61.4                     | 61.5                     | 58.4                     |
| Avg. Dist. to Rail [m] | 7.7                      | 2.9                      | 2.9                      | 1.8                      | 1.2                      | 2.1                      | 2.6                      |
| Avg. Stride Freq. [Hz] | 2.2                      | 2.3                      | 2.2                      | 2.2                      | 2.2                      | 2.2                      | 2.2                      |
| Avg. Stride Length [m] | 6.5                      | 7.6                      | 7.4                      | 7.4                      | 7.4                      | 7.4                      | 7.2                      |