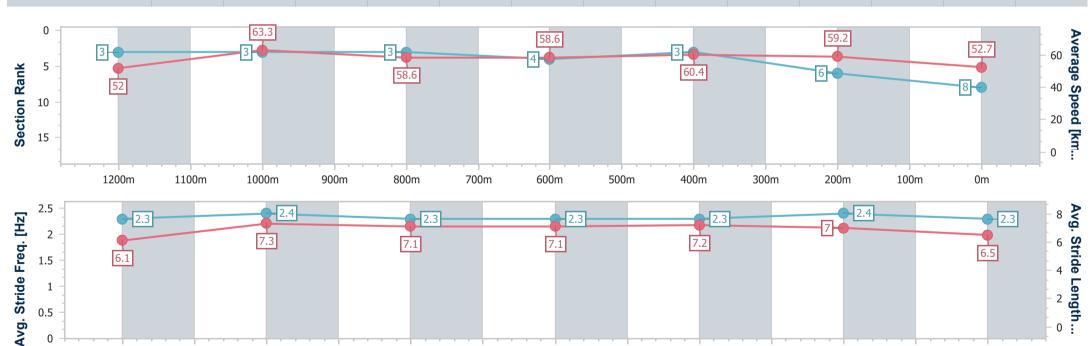

Race 4: ACCESS INSULATION SUNSHINE COAST QTIS Three-Year-Old Maiden Handicap - 1400m

16 December 2022 - 19:10

Track Rating: GOOD (4), Weather: , Rail Position: 8 METRES ENTIRE COURSE

| Section                | Overall                  | 1200m                    | 1000m                    | 800m                     | 600m                     | 400m                     | 200m                     |
|------------------------|--------------------------|--------------------------|--------------------------|--------------------------|--------------------------|--------------------------|--------------------------|
| Section Times          | 1:27.85 [8]<br>(0:13.87) | 1:13.98 [3]<br>(0:11.37) | 1:02.61 [3]<br>(0:12.34) | 0:50.27 [3]<br>(0:12.40) | 0:37.87 [4]<br>(0:12.02) | 0:25.85 [3]<br>(0:12.17) | 0:13.68 [6]<br>(0:13.68) |
| Average Speed [km/h]   | 52.0                     | 63.3                     | 58.6                     | 58.6                     | 60.4                     | 59.2                     | 52.7                     |
| Top Speed [km/h]       | 63.6                     | 64.4                     | 61.6                     | 60.1                     | 61.8                     | 61.7                     | 56.6                     |
| Avg. Dist. to Rail [m] | 2.6                      | 1.0                      | 1.5                      | 1.5                      | 1.6                      | 2.8                      | 3.4                      |
| Avg. Stride Freq. [Hz] | 2.3                      | 2.4                      | 2.3                      | 2.3                      | 2.3                      | 2.4                      | 2.3                      |
| Avg. Stride Length [m] | 6.1                      | 7.3                      | 7.1                      | 7.1                      | 7.2                      | 7.0                      | 6.5                      |