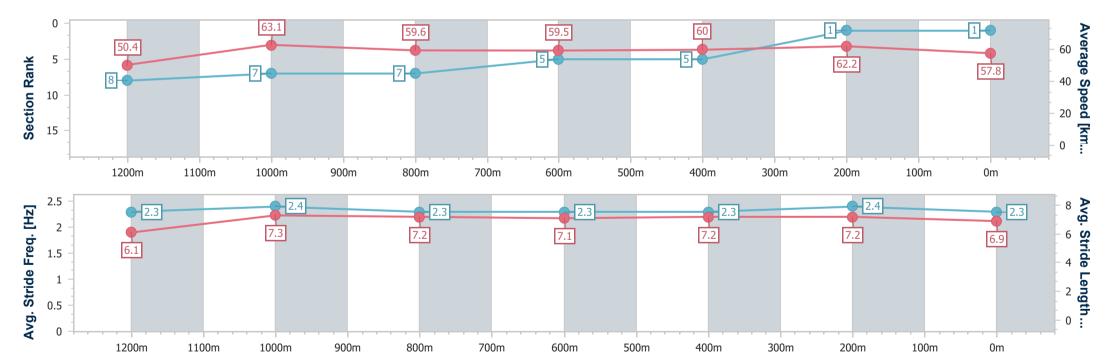

Race 4: ACCESS INSULATION SUNSHINE COAST QTIS Three-Year-Old Maiden Handicap - 1400m

16 December 2022 - 19:10

Track Rating: GOOD (4), Weather: , Rail Position: 8 METRES ENTIRE COURSE

| Section                | Overall                  | 1200m                    | 1000m                    | 800m                     | 600m                     | 400m                     | 200m                     |
|------------------------|--------------------------|--------------------------|--------------------------|--------------------------|--------------------------|--------------------------|--------------------------|
| Section Times          | 1:26.16 [1]<br>(0:14.31) | 1:11.85 [8]<br>(0:11.43) | 1:00.42 [7]<br>(0:12.16) | 0:48.26 [7]<br>(0:12.17) | 0:36.09 [5]<br>(0:12.05) | 0:24.04 [5]<br>(0:11.58) | 0:12.46 [1]<br>(0:12.46) |
| Average Speed [km/h]   | 50.4                     | 63.1                     | 59.6                     | 59.5                     | 60.0                     | 62.2                     | 57.8                     |
| Top Speed [km/h]       | 65.0                     | 65.4                     | 62.8                     | 61.6                     | 63.4                     | 63.9                     | 60.2                     |
| Avg. Dist. to Rail [m] | 6.2                      | 2.2                      | 2.2                      | 1.2                      | 0.5                      | 0.5                      | 1.0                      |
| Avg. Stride Freq. [Hz] | 2.3                      | 2.4                      | 2.3                      | 2.3                      | 2.3                      | 2.4                      | 2.3                      |
| Avg. Stride Length [m] | 6.1                      | 7.3                      | 7.2                      | 7.1                      | 7.2                      | 7.2                      | 6.9                      |