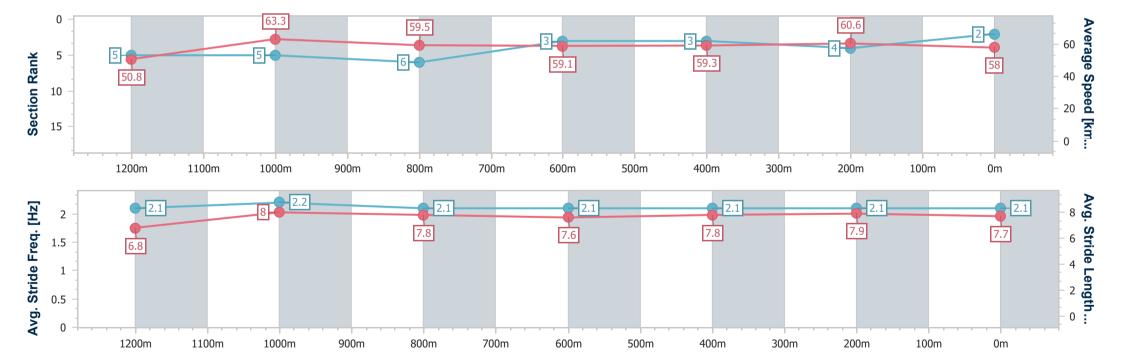

Race 4: ACCESS INSULATION SUNSHINE COAST QTIS Three-Year-Old Maiden Handicap - 1400m

16 December 2022 - 19:10

Track Rating: GOOD (4), Weather: , Rail Position: 8 METRES ENTIRE COURSE

| Section                | Overall                  | 1200m                    | 1000m                    | 800m                     | 600m                     | 400m                     | 200m                     |
|------------------------|--------------------------|--------------------------|--------------------------|--------------------------|--------------------------|--------------------------|--------------------------|
| Section Times          | 1:26.34 [2]<br>(0:14.18) | 1:12.16 [5]<br>(0:11.36) | 1:00.80 [5]<br>(0:12.17) | 0:48.63 [6]<br>(0:12.20) | 0:36.43 [3]<br>(0:12.11) | 0:24.32 [3]<br>(0:11.88) | 0:12.44 [4]<br>(0:12.44) |
| Average Speed [km/h]   | 50.8                     | 63.3                     | 59.5                     | 59.1                     | 59.3                     | 60.6                     | 58.0                     |
| Top Speed [km/h]       | 63.0                     | 64.4                     | 62.4                     | 60.0                     | 61.1                     | 61.5                     | 59.3                     |
| Avg. Dist. to Rail [m] | 5.0                      | 1.3                      | 1.2                      | 0.4                      | 0.5                      | 1.2                      | 2.9                      |
| Avg. Stride Freq. [Hz] | 2.1                      | 2.2                      | 2.1                      | 2.1                      | 2.1                      | 2.1                      | 2.1                      |
| Avg. Stride Length [m] | 6.8                      | 8.0                      | 7.8                      | 7.6                      | 7.8                      | 7.9                      | 7.7                      |