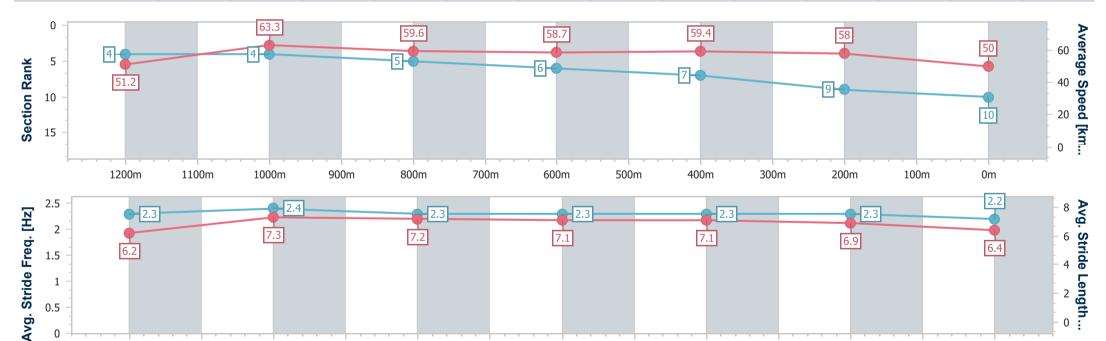

Race 4: ACCESS INSULATION SUNSHINE COAST QTIS Three-Year-Old Maiden Handicap - 1400m

16 December 2022 - 19:10

Track Rating: GOOD (4), Weather: , Rail Position: 8 METRES ENTIRE COURSE

| Section                | Overall                   | 1200m                    | 1000m                    | 800m                     | 600m                     | 400m                     | 200m                     |
|------------------------|---------------------------|--------------------------|--------------------------|--------------------------|--------------------------|--------------------------|--------------------------|
| Section Times          | 1:29.12 [10]<br>(0:14.08) | 1:15.04 [4]<br>(0:11.38) | 1:03.66 [4]<br>(0:12.20) | 0:51.46 [5]<br>(0:12.42) | 0:39.04 [6]<br>(0:12.25) | 0:26.79 [7]<br>(0:12.40) | 0:14.39 [9]<br>(0:14.39) |
| Average Speed [km/h]   | 51.2                      | 63.3                     | 59.6                     | 58.7                     | 59.4                     | 58.0                     | 50.0                     |
| Top Speed [km/h]       | 61.4                      | 64.2                     | 61.6                     | 61.0                     | 60.6                     | 60.2                     | 55.4                     |
| Avg. Dist. to Rail [m] | 5.8                       | 2.9                      | 3.3                      | 2.1                      | 1.9                      | 3.1                      | 3.3                      |
| Avg. Stride Freq. [Hz] | 2.3                       | 2.4                      | 2.3                      | 2.3                      | 2.3                      | 2.3                      | 2.2                      |
| Avg. Stride Length [m] | 6.2                       | 7.3                      | 7.2                      | 7.1                      | 7.1                      | 6.9                      | 6.4                      |