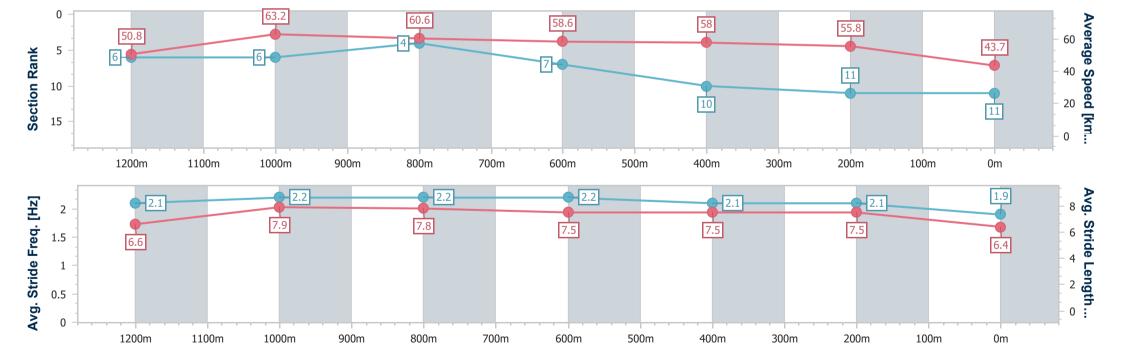

| Horse/Jockey Name              | Mishani Brave   |
|--------------------------------|-----------------|
| Final Rank                     | 11              |
| Fastest Section Time (Section) | 0:11.40 (1200m) |
| Top Speed [km/h] (Section)     | 64.6 (1200m)    |
| Race State                     | Finished        |

Race 4: ACCESS INSULATION SUNSHINE COAST QTIS Three-Year-Old Maiden Handicap - 1400m

16 December 2022 - 19:10

Track Rating: GOOD (4), Weather: , Rail Position: 8 METRES ENTIRE COURSE

| Section                | Overall                   | 1200m                    | 1000m                    | 800m                     | 600m                     | 400m                      | 200m                      |
|------------------------|---------------------------|--------------------------|--------------------------|--------------------------|--------------------------|---------------------------|---------------------------|
| Section Times          | 1:32.05 [11]<br>(0:14.18) | 1:17.87 [6]<br>(0:11.40) | 1:06.47 [6]<br>(0:12.02) | 0:54.45 [4]<br>(0:12.51) | 0:41.94 [7]<br>(0:12.57) | 0:29.37 [10]<br>(0:12.90) | 0:16.47 [11]<br>(0:16.47) |
| Average Speed [km/h]   | 50.8                      | 63.2                     | 60.6                     | 58.6                     | 58.0                     | 55.8                      | 43.7                      |
| Top Speed [km/h]       | 63.7                      | 64.6                     | 61.7                     | 59.4                     | 58.9                     | 58.2                      | 50.9                      |
| Avg. Dist. to Rail [m] | 7.2                       | 3.3                      | 3.5                      | 3.0                      | 2.2                      | 3.6                       | 1.8                       |
| Avg. Stride Freq. [Hz] | 2.1                       | 2.2                      | 2.2                      | 2.2                      | 2.1                      | 2.1                       | 1.9                       |
| Avg. Stride Length [m] | 6.6                       | 7.9                      | 7.8                      | 7.5                      | 7.5                      | 7.5                       | 6.4                       |