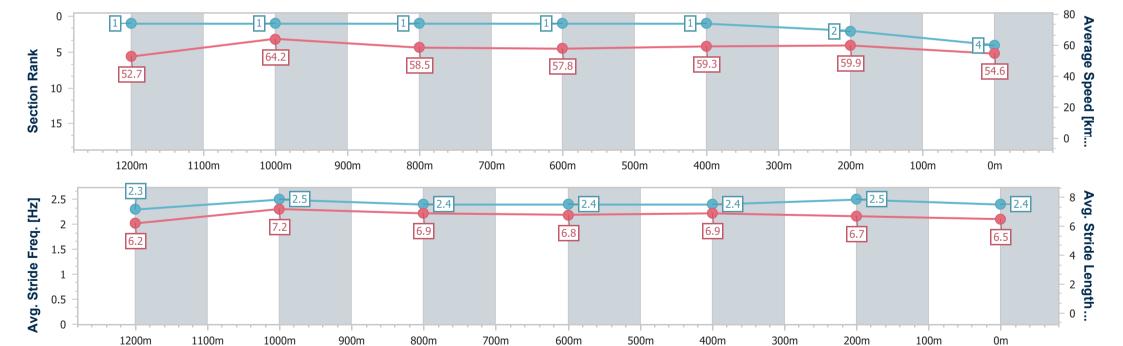

Race 4: ACCESS INSULATION SUNSHINE COAST QTIS Three-Year-Old Maiden Handicap - 1400m

16 December 2022 - 19:10

Track Rating: GOOD (4), Weather: , Rail Position: 8 METRES ENTIRE COURSE

| Section                | Overall                  | 1200m                    | 1000m                    | 800m                     | 600m                     | 400m                     | 200m                     |
|------------------------|--------------------------|--------------------------|--------------------------|--------------------------|--------------------------|--------------------------|--------------------------|
| Section Times          | 1:26.92 [4]<br>(0:13.65) | 1:13.27 [1]<br>(0:11.21) | 1:02.06 [1]<br>(0:12.37) | 0:49.69 [1]<br>(0:12.43) | 0:37.26 [1]<br>(0:12.04) | 0:25.22 [1]<br>(0:12.02) | 0:13.20 [2]<br>(0:13.20) |
| Average Speed [km/h]   | 52.7                     | 64.2                     | 58.5                     | 57.8                     | 59.3                     | 59.9                     | 54.6                     |
| Top Speed [km/h]       | 66.9                     | 66.8                     | 61.1                     | 59.4                     | 60.5                     | 61.1                     | 57.6                     |
| Avg. Dist. to Rail [m] | 4.3                      | 2.1                      | 1.2                      | 0.4                      | 1.4                      | 0.6                      | 0.6                      |
| Avg. Stride Freq. [Hz] | 2.3                      | 2.5                      | 2.4                      | 2.4                      | 2.4                      | 2.5                      | 2.4                      |
| Avg. Stride Length [m] | 6.2                      | 7.2                      | 6.9                      | 6.8                      | 6.9                      | 6.7                      | 6.5                      |