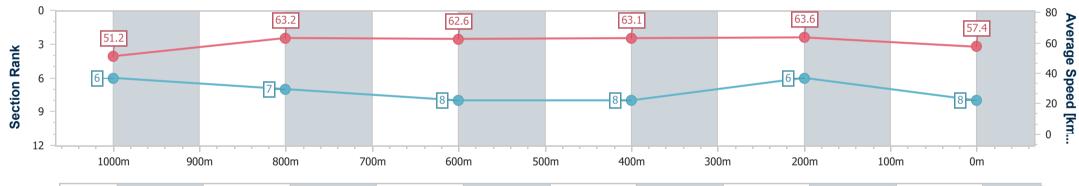

Race 6: ACCESS INSULATION FRASER COAST Colts, Geldings SUNSHINE & Entires BENCHMARK 60 Handicap - 1200m

Track Rating: GOOD (4), Weather: Fine - (night racing), Rail Position: 8 METRES ENTIRE COURSE

| Section                | Overall                  | 1000m                    | 800m                     | 600m                     | 400m                     | 200m                     |  |  |  |  |
|------------------------|--------------------------|--------------------------|--------------------------|--------------------------|--------------------------|--------------------------|--|--|--|--|
| Section Times          | 1:12.91 [8]<br>(0:14.08) | 0:58.83 [6]<br>(0:11.56) | 0:47.27 [7]<br>(0:11.73) | 0:35.54 [8]<br>(0:11.58) | 0:23.96 [8]<br>(0:11.36) | 0:12.60 [6]<br>(0:12.60) |  |  |  |  |
| Average Speed [km/h]   | 51.2                     | 63.2                     | 62.6                     | 63.1                     | 63.6                     | 57.4                     |  |  |  |  |
| Top Speed [km/h]       | 67.2                     | 67.3                     | 64.3                     | 64.1                     | 64.6                     | 62.9                     |  |  |  |  |
| Avg. Dist. to Rail [m] | 8.3                      | 3.6                      | 2.4                      | 0.9                      | 3.4                      | 5.3                      |  |  |  |  |
| Avg. Stride Freq. [Hz] | 2.3                      | 2.4                      | 2.4                      | 2.4                      | 2.4                      | 2.3                      |  |  |  |  |
| Avg. Stride Length [m] | 6.2                      | 7.3                      | 7.2                      | 7.3                      | 7.2                      | 6.8                      |  |  |  |  |