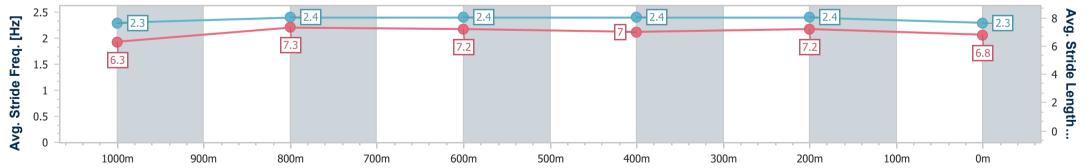

Race 6: ACCESS INSULATION FRASER COAST Colts, Geldings SUNSHINE & Entires BENCHMARK 60 Handicap - 1200m

#### 16 December 2022 - 20:09

Track Rating: GOOD (4), Weather: Fine - (night racing), Rail Position: 8 METRES ENTIRE COURSE

| Section                | Overall                  | 1000m                    | 800m                     | 600m                     | 400m                     | 200m                     |  |  |  |  |
|------------------------|--------------------------|--------------------------|--------------------------|--------------------------|--------------------------|--------------------------|--|--|--|--|
| Section Times          | 1:12.40 [2]<br>(0:13.44) | 0:58.96 [1]<br>(0:11.35) | 0:47.61 [1]<br>(0:11.66) | 0:35.95 [1]<br>(0:11.61) | 0:24.34 [1]<br>(0:11.50) | 0:12.84 [1]<br>(0:12.84) |  |  |  |  |
| Average Speed [km/h]   | 53.3                     | 63.8                     | 62.2                     | 60.5                     | 62.5                     | 56.1                     |  |  |  |  |
| Top Speed [km/h]       | 69.6                     | 69.6                     | 63.9                     | 62.6                     | 63.2                     | 61.8                     |  |  |  |  |
| Avg. Dist. to Rail [m] | 3.5                      | 1.6                      | 0.9                      | 0.4                      | 0.4                      | 0.8                      |  |  |  |  |
| Avg. Stride Freq. [Hz] | 2.3                      | 2.4                      | 2.4                      | 2.4                      | 2.4                      | 2.3                      |  |  |  |  |
| Avg. Stride Length [m] | 6.3                      | 7.3                      | 7.2                      | 7.0                      | 7.2                      | 6.8                      |  |  |  |  |