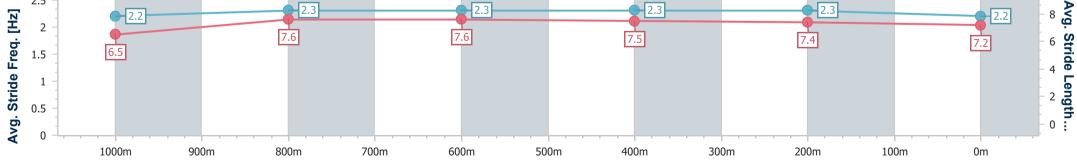

Race 6: ACCESS INSULATION FRASER COAST Colts, Geldings SUNSHINE & Entires BENCHMARK 60 Handicap - 1200m

#### 16 December 2022 - 20:09

Track Rating: GOOD (4), Weather: Fine - ( night racing ), Rail Position: 8 METRES ENTIRE COURSE

| Section                | Overall                  | 1000m                    | 800m                     | 600m                     | 400m                     | 200m                     |  |  |  |  |
|------------------------|--------------------------|--------------------------|--------------------------|--------------------------|--------------------------|--------------------------|--|--|--|--|
| Section Times          | 1:12.48 [3]<br>(0:13.96) | 0:58.52 [5]<br>(0:11.47) | 0:47.05 [6]<br>(0:11.62) | 0:35.43 [6]<br>(0:11.57) | 0:23.86 [6]<br>(0:11.45) | 0:12.41 [5]<br>(0:12.41) |  |  |  |  |
| Average Speed [km/h]   | 51.3                     | 63.4                     | 62.7                     | 62.7                     | 63.2                     | 58.1                     |  |  |  |  |
| Top Speed [km/h]       | 66.7                     | 66.5                     | 63.6                     | 63.6                     | 64.3                     | 62.8                     |  |  |  |  |
| Avg. Dist. to Rail [m] | 7.1                      | 3.2                      | 1.7                      | 0.9                      | 2.6                      | 4.5                      |  |  |  |  |
| Avg. Stride Freq. [Hz] | 2.2                      | 2.4                      | 2.3                      | 2.3                      | 2.4                      | 2.3                      |  |  |  |  |
| Avg. Stride Length [m] | 6.4                      | 7.4                      | 7.6                      | 7.6                      | 7.4                      | 7.0                      |  |  |  |  |