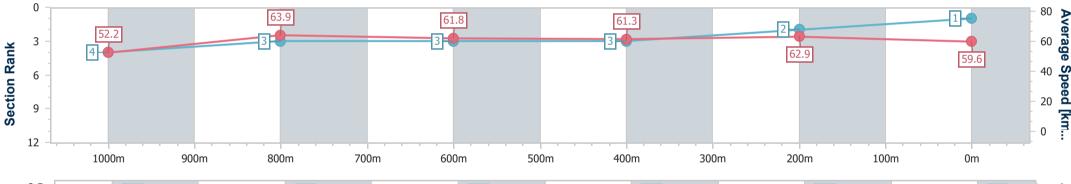

Race 6: ACCESS INSULATION FRASER COAST Colts, Geldings SUNSHINE & Entires BENCHMARK 60 Handicap - 1200m

Track Rating: GOOD (4), Weather: Fine - (night racing), Rail Position: 8 METRES ENTIRE COURSE

| Section                | Overall                  | 1000m                    | 800m                     | 600m                     | 400m                     | 200m                     |  |  |  |
|------------------------|--------------------------|--------------------------|--------------------------|--------------------------|--------------------------|--------------------------|--|--|--|
| Section Times          | 1:11.85 [1]<br>(0:13.73) | 0:58.12 [4]<br>(0:11.29) | 0:46.83 [3]<br>(0:11.59) | 0:35.24 [3]<br>(0:11.60) | 0:23.64 [3]<br>(0:11.49) | 0:12.15 [2]<br>(0:12.15) |  |  |  |
| Average Speed [km/h]   | 52.2                     | 63.9                     | 61.8                     | 61.3                     | 62.9                     | 59.6                     |  |  |  |
| Top Speed [km/h]       | 67.9                     | 67.4                     | 64.0                     | 61.6                     | 64.3                     | 62.5                     |  |  |  |
| Avg. Dist. to Rail [m] | 1.7                      | 0.7                      | 1.2                      | 2.3                      | 1.4                      | 0.9                      |  |  |  |
| Avg. Stride Freq. [Hz] | 2.4                      | 2.4                      | 2.4                      | 2.4                      | 2.4                      | 2.4                      |  |  |  |
| Avg. Stride Length [m] | 6.1                      | 7.4                      | 7.2                      | 7.2                      | 7.2                      | 7.0                      |  |  |  |