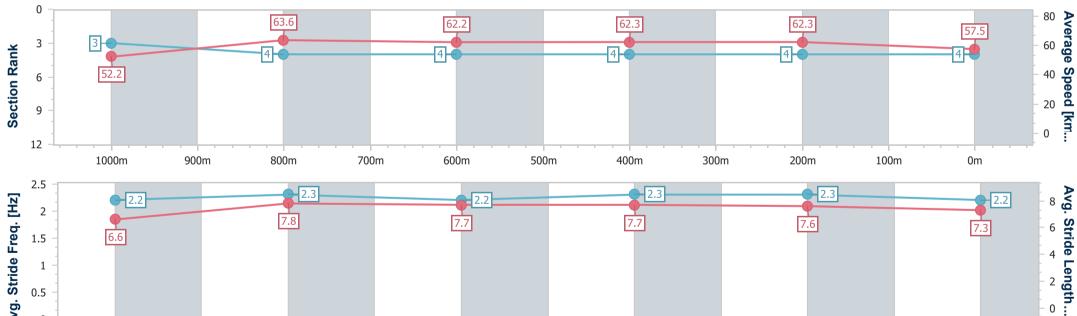

SUNSHINE COAST TURF CLUB Race 6: ACCESS INSULATION FRASER COAST Colts, Geldings & Entires BENCHMARK 60 Handicap - 1200m

Track Rating: GOOD (4), Weather: Fine - (night racing), Rail Position: 8 METRES ENTIRE COURSE

| Section                | Overall                  | 1000m                    | 800m                     | 600m                     | 400m                     | 200m                     |  |  |  |
|------------------------|--------------------------|--------------------------|--------------------------|--------------------------|--------------------------|--------------------------|--|--|--|
| Section Times          | 1:12.48 [4]<br>(0:13.72) | 0:58.76 [3]<br>(0:11.39) | 0:47.37 [4]<br>(0:11.67) | 0:35.70 [4]<br>(0:11.57) | 0:24.13 [4]<br>(0:11.60) | 0:12.53 [4]<br>(0:12.53) |  |  |  |
| Average Speed [km/h]   | 52.2                     | 63.6                     | 62.2                     | 62.3                     | 62.3                     | 57.5                     |  |  |  |
| Top Speed [km/h]       | 69.4                     | 69.4                     | 64.2                     | 62.9                     | 63.3                     | 61.4                     |  |  |  |
| Avg. Dist. to Rail [m] | 3.7                      | 2.8                      | 1.5                      | 0.2                      | 1.9                      | 3.1                      |  |  |  |
| Avg. Stride Freq. [Hz] | 2.2                      | 2.3                      | 2.2                      | 2.3                      | 2.3                      | 2.2                      |  |  |  |
| Avg. Stride Length [m] | 6.6                      | 7.8                      | 7.7                      | 7.7                      | 7.6                      | 7.3                      |  |  |  |