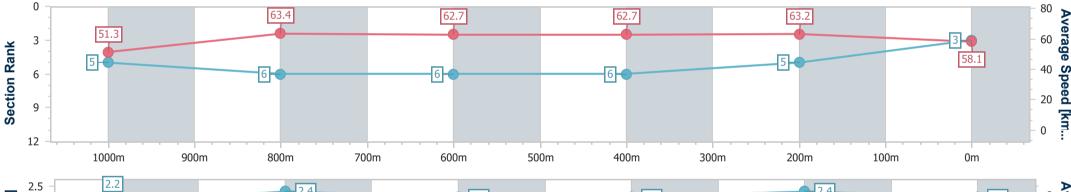

Race 6: ACCESS INSULATION FRASER COAST Colts, Geldings SUNSHINE & Entires BENCHMARK 60 Handicap - 1200m

#### 16 December 2022 - 20:09

Track Rating: GOOD (4), Weather: Fine - ( night racing ), Rail Position: 8 METRES ENTIRE COURSE

| Section                | Overall                  | 1000m                    | 800m                     | 600m                     | 400m                     | 200m                     |  |  |  |  |
|------------------------|--------------------------|--------------------------|--------------------------|--------------------------|--------------------------|--------------------------|--|--|--|--|
| Section Times          | 1:12.48 [3]<br>(0:13.96) | 0:58.52 [5]<br>(0:11.47) | 0:47.05 [6]<br>(0:11.62) | 0:35.43 [6]<br>(0:11.57) | 0:23.86 [6]<br>(0:11.45) | 0:12.41 [5]<br>(0:12.41) |  |  |  |  |
| Average Speed [km/h]   | 51.3                     | 63.4                     | 62.7                     | 62.7                     | 63.2                     | 58.1                     |  |  |  |  |
| Top Speed [km/h]       | 66.7                     | 66.5                     | 63.6                     | 63.6                     | 64.3                     | 62.8                     |  |  |  |  |
| Avg. Dist. to Rail [m] | 7.1                      | 3.2                      | 1.7                      | 0.9                      | 2.6                      | 4.5                      |  |  |  |  |
| Avg. Stride Freq. [Hz] | 2.2                      | 2.4                      | 2.3                      | 2.3                      | 2.4                      | 2.3                      |  |  |  |  |
| Avg. Stride Length [m] | 6.4                      | 7.4                      | 7.6                      | 7.6                      | 7.4                      | 7.0                      |  |  |  |  |