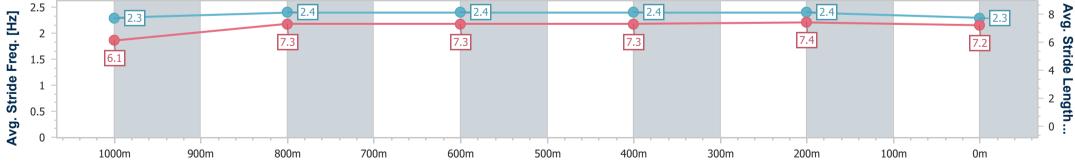

SUNSHINE COAST TURF CLUB Race 6: ACCESS INSULATION FRASER COAST Colts, Geldings & Entires BENCHMARK 60 Handicap - 1200m

Track Rating: GOOD (4), Weather: Fine - (night racing), Rail Position: 8 METRES ENTIRE COURSE

| Section                | Overall                  | 1000m                    | 800m                     | 600m                     | 400m                     | 200m                     |  |  |  |
|------------------------|--------------------------|--------------------------|--------------------------|--------------------------|--------------------------|--------------------------|--|--|--|
| Section Times          | 1:12.48 [4]<br>(0:13.72) | 0:58.76 [3]<br>(0:11.39) | 0:47.37 [4]<br>(0:11.67) | 0:35.70 [4]<br>(0:11.57) | 0:24.13 [4]<br>(0:11.60) | 0:12.53 [4]<br>(0:12.53) |  |  |  |
| Average Speed [km/h]   | 52.2                     | 63.6                     | 62.2                     | 62.3                     | 62.3                     | 57.5                     |  |  |  |
| Top Speed [km/h]       | 69.4                     | 69.4                     | 64.2                     | 62.9                     | 63.3                     | 61.4                     |  |  |  |
| Avg. Dist. to Rail [m] | 3.7                      | 2.8                      | 1.5                      | 0.2                      | 1.9                      | 3.1                      |  |  |  |
| Avg. Stride Freq. [Hz] | 2.2                      | 2.3                      | 2.2                      | 2.3                      | 2.3                      | 2.2                      |  |  |  |
| Avg. Stride Length [m] | 6.6                      | 7.8                      | 7.7                      | 7.7                      | 7.6                      | 7.3                      |  |  |  |