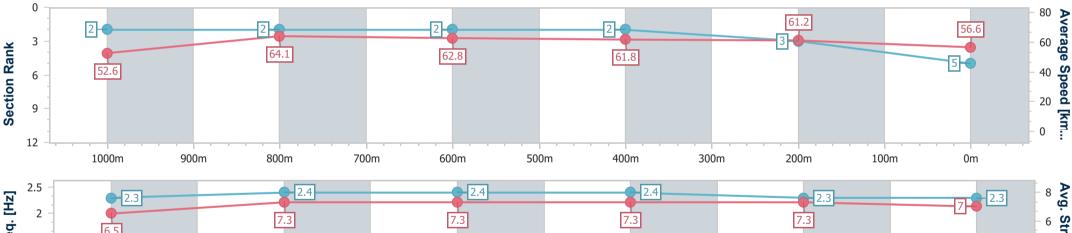

Race 6: ACCESS INSULATION FRASER COAST Colts, Geldings SUNSHINE & Entires BENCHMARK 60 Handicap - 1200m

Track Rating: GOOD (4), Weather: Fine - (night racing), Rail Position: 8 METRES ENTIRE COURSE

| Section                | Overall                  | 1000m                    | 800m                     | 600m                     | 400m                     | 200m                     |  |  |  |
|------------------------|--------------------------|--------------------------|--------------------------|--------------------------|--------------------------|--------------------------|--|--|--|
| Section Times          | 1:12.68 [5]<br>(0:13.60) | 0:59.08 [2]<br>(0:11.35) | 0:47.73 [2]<br>(0:11.57) | 0:36.16 [2]<br>(0:11.60) | 0:24.56 [2]<br>(0:11.80) | 0:12.76 [3]<br>(0:12.76) |  |  |  |
| Average Speed [km/h]   | 52.6                     | 64.1                     | 62.8                     | 61.8                     | 61.2                     | 56.6                     |  |  |  |
| Top Speed [km/h]       | 69.0                     | 69.0                     | 63.8                     | 63.4                     | 62.9                     | 59.8                     |  |  |  |
| Avg. Dist. to Rail [m] | 4.2                      | 1.8                      | 1.7                      | 1.0                      | 1.0                      | 0.9                      |  |  |  |
| Avg. Stride Freq. [Hz] | 2.3                      | 2.4                      | 2.4                      | 2.4                      | 2.3                      | 2.3                      |  |  |  |
| Avg. Stride Length [m] | 6.5                      | 7.3                      | 7.3                      | 7.3                      | 7.3                      | 7.0                      |  |  |  |