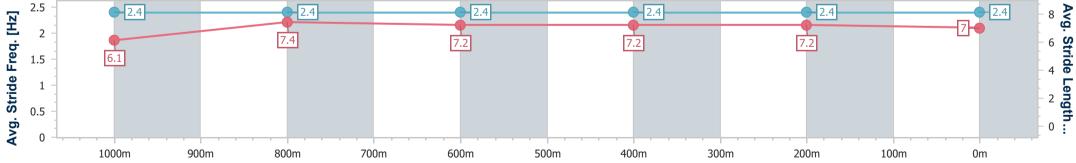

Race 6: ACCESS INSULATION FRASER COAST Colts, Geldings SUNSHINE & Entires BENCHMARK 60 Handicap - 1200m

Track Rating: GOOD (4), Weather: Fine - (night racing), Rail Position: 8 METRES ENTIRE COURSE

| Section                | Overall                  | 1000m                    | 800m                     | 600m                     | 400m                     | 200m                     |  |  |  |
|------------------------|--------------------------|--------------------------|--------------------------|--------------------------|--------------------------|--------------------------|--|--|--|
| Section Times          | 1:11.85 [1]<br>(0:13.73) | 0:58.12 [4]<br>(0:11.29) | 0:46.83 [3]<br>(0:11.59) | 0:35.24 [3]<br>(0:11.60) | 0:23.64 [3]<br>(0:11.49) | 0:12.15 [2]<br>(0:12.15) |  |  |  |
| Average Speed [km/h]   | 52.2                     | 63.9                     | 61.8                     | 61.3                     | 62.9                     | 59.6                     |  |  |  |
| Top Speed [km/h]       | 67.9                     | 67.4                     | 64.0                     | 61.6                     | 64.3                     | 62.5                     |  |  |  |
| Avg. Dist. to Rail [m] | 1.7                      | 0.7                      | 1.2                      | 2.3                      | 1.4                      | 0.9                      |  |  |  |
| Avg. Stride Freq. [Hz] | 2.4                      | 2.4                      | 2.4                      | 2.4                      | 2.4                      | 2.4                      |  |  |  |
| Avg. Stride Length [m] | 6.1                      | 7.4                      | 7.2                      | 7.2                      | 7.2                      | 7.0                      |  |  |  |