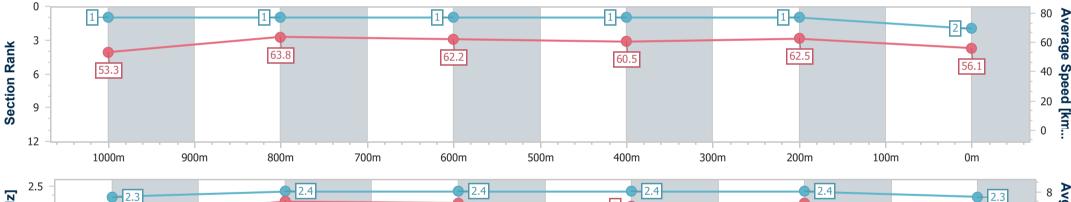

Race 6: ACCESS INSULATION FRASER COAST Colts, Geldings SUNSHINE & Entires BENCHMARK 60 Handicap - 1200m

#### 16 December 2022 - 20:09

Track Rating: GOOD (4), Weather: Fine - (night racing), Rail Position: 8 METRES ENTIRE COURSE

| Section                | Overall                  | 1000m                    | 800m                     | 600m                     | 400m                     | 200m                     |  |  |  |  |
|------------------------|--------------------------|--------------------------|--------------------------|--------------------------|--------------------------|--------------------------|--|--|--|--|
| Section Times          | 1:12.40 [2]<br>(0:13.44) | 0:58.96 [1]<br>(0:11.35) | 0:47.61 [1]<br>(0:11.66) | 0:35.95 [1]<br>(0:11.61) | 0:24.34 [1]<br>(0:11.50) | 0:12.84 [1]<br>(0:12.84) |  |  |  |  |
| Average Speed [km/h]   | 53.3                     | 63.8                     | 62.2                     | 60.5                     | 62.5                     | 56.1                     |  |  |  |  |
| Top Speed [km/h]       | 69.6                     | 69.6                     | 63.9                     | 62.6                     | 63.2                     | 61.8                     |  |  |  |  |
| Avg. Dist. to Rail [m] | 3.5                      | 1.6                      | 0.9                      | 0.4                      | 0.4                      | 0.8                      |  |  |  |  |
| Avg. Stride Freq. [Hz] | 2.3                      | 2.4                      | 2.4                      | 2.4                      | 2.4                      | 2.3                      |  |  |  |  |
| Avg. Stride Length [m] | 6.3                      | 7.3                      | 7.2                      | 7.0                      | 7.2                      | 6.8                      |  |  |  |  |