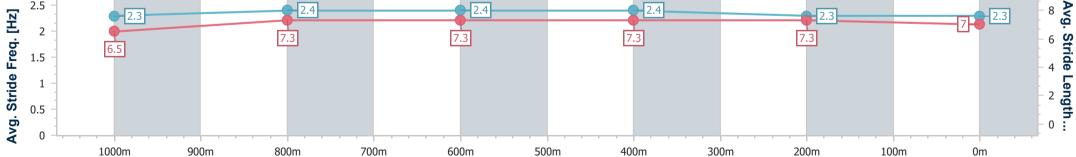

Race 6: ACCESS INSULATION FRASER COAST Colts, Geldings SUNSHINE & Entires BENCHMARK 60 Handicap - 1200m

Track Rating: GOOD (4), Weather: Fine - (night racing), Rail Position: 8 METRES ENTIRE COURSE

| Section                | Overall                  | 1000m                    | 800m                     | 600m                     | 400m                     | 200m                     |  |  |  |
|------------------------|--------------------------|--------------------------|--------------------------|--------------------------|--------------------------|--------------------------|--|--|--|
| Section Times          | 1:12.68 [5]<br>(0:13.60) | 0:59.08 [2]<br>(0:11.35) | 0:47.73 [2]<br>(0:11.57) | 0:36.16 [2]<br>(0:11.60) | 0:24.56 [2]<br>(0:11.80) | 0:12.76 [3]<br>(0:12.76) |  |  |  |
| Average Speed [km/h]   | 52.6                     | 64.1                     | 62.8                     | 61.8                     | 61.2                     | 56.6                     |  |  |  |
| Top Speed [km/h]       | 69.0                     | 69.0                     | 63.8                     | 63.4                     | 62.9                     | 59.8                     |  |  |  |
| Avg. Dist. to Rail [m] | 4.2                      | 1.8                      | 1.7                      | 1.0                      | 1.0                      | 0.9                      |  |  |  |
| Avg. Stride Freq. [Hz] | 2.3                      | 2.4                      | 2.4                      | 2.4                      | 2.3                      | 2.3                      |  |  |  |
| Avg. Stride Length [m] | 6.5                      | 7.3                      | 7.3                      | 7.3                      | 7.3                      | 7.0                      |  |  |  |