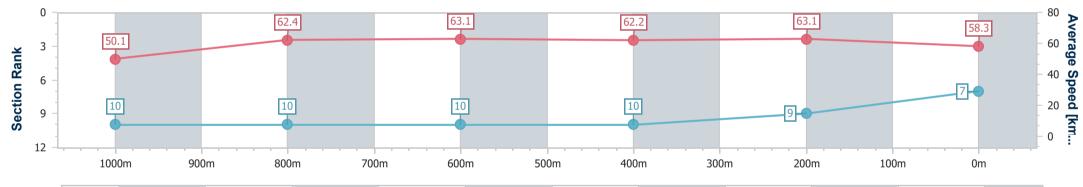

Race 6: ACCESS INSULATION FRASER COAST Colts, Geldings SUNSHINE & Entires BENCHMARK 60 Handicap - 1200m

Track Rating: GOOD (4), Weather: Fine - ( night racing ), Rail Position: 8 METRES ENTIRE COURSE

| Section                | Overall                  | 1000m                    | 800m                     | 600m                     | 400m                     | 200m                     |  |  |  |  |
|------------------------|--------------------------|--------------------------|--------------------------|--------------------------|--------------------------|--------------------------|--|--|--|--|
| Section Times          | 1:12.80 [6]<br>(0:14.13) | 0:58.67 [8]<br>(0:11.53) | 0:47.14 [8]<br>(0:11.56) | 0:35.58 [7]<br>(0:11.53) | 0:24.05 [7]<br>(0:11.50) | 0:12.55 [7]<br>(0:12.55) |  |  |  |  |
| Average Speed [km/h]   | 50.6                     | 62.8                     | 62.6                     | 62.1                     | 62.8                     | 57.6                     |  |  |  |  |
| Top Speed [km/h]       | 65.6                     | 65.7                     | 63.3                     | 63.2                     | 63.7                     | 62.0                     |  |  |  |  |
| Avg. Dist. to Rail [m] | 5.1                      | 1.9                      | 0.6                      | 1.0                      | 1.1                      | 0.7                      |  |  |  |  |
| Avg. Stride Freq. [Hz] | 2.2                      | 2.3                      | 2.3                      | 2.3                      | 2.3                      | 2.2                      |  |  |  |  |
| Avg. Stride Length [m] | 6.5                      | 7.6                      | 7.6                      | 7.5                      | 7.4                      | 7.2                      |  |  |  |  |

RACING

Report Created: Fri 16 December 2022 20:22 GMT+10

[] Ranking at each section and finish

-:--- No data available at this section

NA No data available

Page 7/11

| Archdeacon     |
|----------------|
| 7              |
| 0:11.41 (400m) |
| 65.8 (1000m)   |
| Finished       |
|                |

Race 6: ACCESS INSULATION FRASER COAST Colts, Geldings SUNSHINE & Entires BENCHMARK 60 Handicap - 1200m

Page 8/11

TRIPLESDATA

#### 16 December 2022 - 20:09

Track Rating: GOOD (4), Weather: Fine - ( night racing ), Rail Position: 8 METRES ENTIRE COURSE

data processed by

| Section                | Overall                  | 1000m                     | 800m                      | 600m                      | 400m                      | 200m                     |  |  |  |  |
|------------------------|--------------------------|---------------------------|---------------------------|---------------------------|---------------------------|--------------------------|--|--|--|--|
| Section Times          | 1:12.81 [7]<br>(0:14.39) | 0:58.42 [10]<br>(0:11.63) | 0:46.79 [10]<br>(0:11.49) | 0:35.30 [10]<br>(0:11.52) | 0:23.78 [10]<br>(0:11.41) | 0:12.37 [9]<br>(0:12.37) |  |  |  |  |
| Average Speed [km/h]   | 50.1                     | 62.4                      | 63.1                      | 62.2                      | 63.1                      | 58.3                     |  |  |  |  |
| Top Speed [km/h]       | 65.5                     | 65.8                      | 63.1                      | 63.4                      | 63.7                      | 63.6                     |  |  |  |  |
| Avg. Dist. to Rail [m] | 7.9                      | 2.2                       | 0.7                       | 1.0                       | 0.8                       | 2.3                      |  |  |  |  |
| Avg. Stride Freq. [Hz] | 2.3                      | 2.4                       | 2.4                       | 2.4                       | 2.4                       | 2.3                      |  |  |  |  |
| Avg. Stride Length [m] | 6.1                      | 7.3                       | 7.3                       | 7.3                       | 7.4                       | 7.2                      |  |  |  |  |