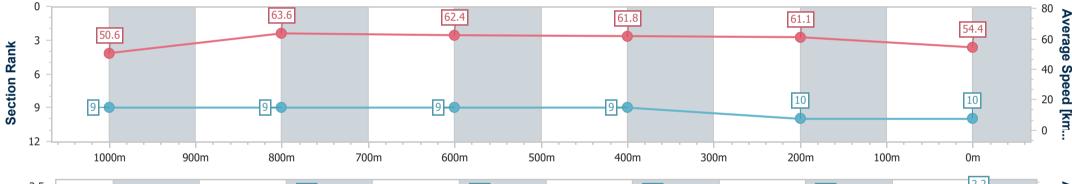

Race 6: ACCESS INSULATION FRASER COAST Colts, Geldings SUNSHINE & Entires BENCHMARK 60 Handicap - 1200m

Track Rating: GOOD (4), Weather: Fine - (night racing), Rail Position: 8 METRES ENTIRE COURSE

| Section                | Overall                   | 1000m                    | 800m                     | 600m                     | 400m                     | 200m                      |  |  |  |
|------------------------|---------------------------|--------------------------|--------------------------|--------------------------|--------------------------|---------------------------|--|--|--|
| Section Times          | 1:13.92 [10]<br>(0:14.19) | 0:59.73 [9]<br>(0:11.47) | 0:48.26 [9]<br>(0:11.64) | 0:36.62 [9]<br>(0:11.58) | 0:25.04 [9]<br>(0:11.78) | 0:13.26 [10]<br>(0:13.26) |  |  |  |
| Average Speed [km/h]   | 50.6                      | 63.6                     | 62.4                     | 61.8                     | 61.1                     | 54.4                      |  |  |  |
| Top Speed [km/h]       | 65.3                      | 66.5                     | 64.1                     | 63.2                     | 62.3                     | 60.0                      |  |  |  |
| Avg. Dist. to Rail [m] | 6.4                       | 3.8                      | 1.1                      | 1.1                      | 1.7                      | 3.9                       |  |  |  |
| Avg. Stride Freq. [Hz] | 2.3                       | 2.4                      | 2.4                      | 2.4                      | 2.4                      | 2.2                       |  |  |  |
| Avg. Stride Length [m] | 6.1                       | 7.3                      | 7.3                      | 7.2                      | 7.1                      | 6.9                       |  |  |  |