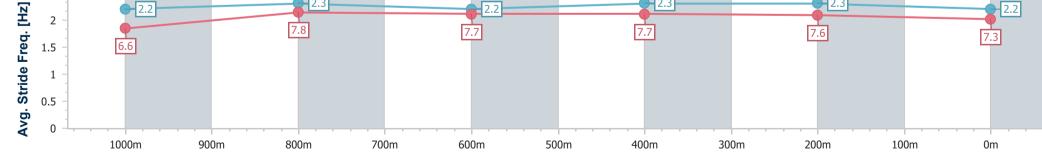

SUNSHINE COAST TURF CLUB Race 6: ACCESS INSULATION FRASER COAST Colts, Geldings & Entires BENCHMARK 60 Handicap - 1200m

Track Rating: GOOD (4), Weather: Fine - (night racing), Rail Position: 8 METRES ENTIRE COURSE

| Section                | Overall                  | 1000m                    | 800m                     | 600m                     | 400m                     | 200m                     |  |  |  |
|------------------------|--------------------------|--------------------------|--------------------------|--------------------------|--------------------------|--------------------------|--|--|--|
| Section Times          | 1:12.48 [4]<br>(0:13.72) | 0:58.76 [3]<br>(0:11.39) | 0:47.37 [4]<br>(0:11.67) | 0:35.70 [4]<br>(0:11.57) | 0:24.13 [4]<br>(0:11.60) | 0:12.53 [4]<br>(0:12.53) |  |  |  |
| Average Speed [km/h]   | 52.2                     | 63.6                     | 62.2                     | 62.3                     | 62.3                     | 57.5                     |  |  |  |
| Top Speed [km/h]       | 69.4                     | 69.4                     | 64.2                     | 62.9                     | 63.3                     | 61.4                     |  |  |  |
| Avg. Dist. to Rail [m] | 3.7                      | 2.8                      | 1.5                      | 0.2                      | 1.9                      | 3.1                      |  |  |  |
| Avg. Stride Freq. [Hz] | 2.2                      | 2.3                      | 2.2                      | 2.3                      | 2.3                      | 2.2                      |  |  |  |
| Avg. Stride Length [m] | 6.6                      | 7.8                      | 7.7                      | 7.7                      | 7.6                      | 7.3                      |  |  |  |