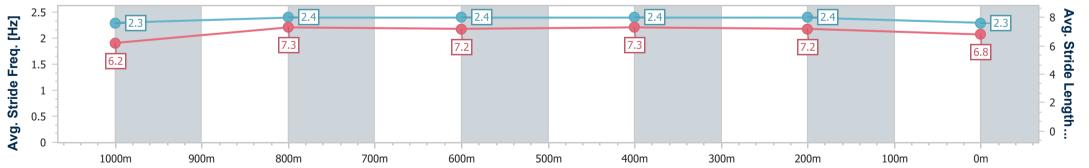

Race 6: ACCESS INSULATION FRASER COAST Colts, Geldings SUNSHINE & Entires BENCHMARK 60 Handicap - 1200m

Track Rating: GOOD (4), Weather: Fine - (night racing), Rail Position: 8 METRES ENTIRE COURSE

| Section                | Overall                  | 1000m                    | 800m                     | 600m                     | 400m                     | 200m                     |  |  |  |  |
|------------------------|--------------------------|--------------------------|--------------------------|--------------------------|--------------------------|--------------------------|--|--|--|--|
| Section Times          | 1:12.91 [8]<br>(0:14.08) | 0:58.83 [6]<br>(0:11.56) | 0:47.27 [7]<br>(0:11.73) | 0:35.54 [8]<br>(0:11.58) | 0:23.96 [8]<br>(0:11.36) | 0:12.60 [6]<br>(0:12.60) |  |  |  |  |
| Average Speed [km/h]   | 51.2                     | 63.2                     | 62.6                     | 63.1                     | 63.6                     | 57.4                     |  |  |  |  |
| Top Speed [km/h]       | 67.2                     | 67.3                     | 64.3                     | 64.1                     | 64.6                     | 62.9                     |  |  |  |  |
| Avg. Dist. to Rail [m] | 8.3                      | 3.6                      | 2.4                      | 0.9                      | 3.4                      | 5.3                      |  |  |  |  |
| Avg. Stride Freq. [Hz] | 2.3                      | 2.4                      | 2.4                      | 2.4                      | 2.4                      | 2.3                      |  |  |  |  |
| Avg. Stride Length [m] | 6.2                      | 7.3                      | 7.2                      | 7.3                      | 7.2                      | 6.8                      |  |  |  |  |