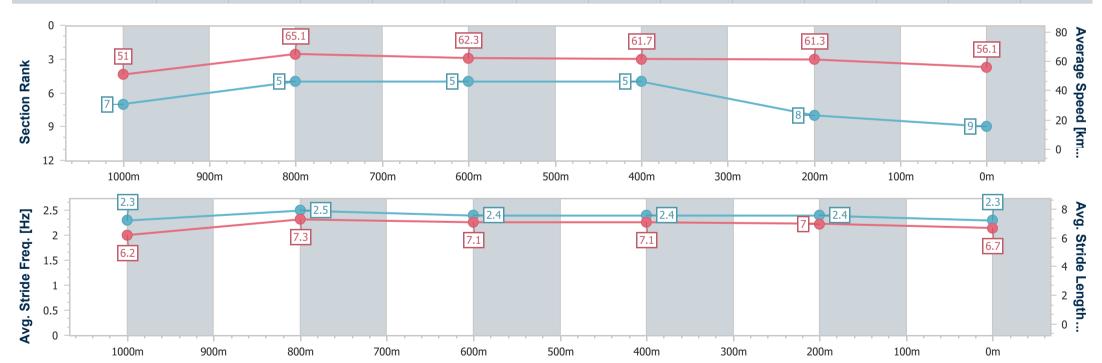

#### 16 December 2022 - 20:09

Track Rating: GOOD (4), Weather: Fine - ( night racing ), Rail Position: 8 METRES ENTIRE COURSE

| Section                | Overall                  | 1000m                    | 800m                     | 600m                     | 400m                     | 200m                     |  |  |  |  |
|------------------------|--------------------------|--------------------------|--------------------------|--------------------------|--------------------------|--------------------------|--|--|--|--|
| Section Times          | 1:13.10 [9]<br>(0:14.03) | 0:59.07 [7]<br>(0:11.12) | 0:47.95 [5]<br>(0:11.64) | 0:36.31 [5]<br>(0:11.67) | 0:24.64 [5]<br>(0:11.77) | 0:12.87 [8]<br>(0:12.87) |  |  |  |  |
| Average Speed [km/h]   | 51.0                     | 65.1                     | 62.3                     | 61.7                     | 61.3                     | 56.1                     |  |  |  |  |
| Top Speed [km/h]       | 68.4                     | 69.3                     | 65.4                     | 62.9                     | 61.9                     | 61.1                     |  |  |  |  |
| Avg. Dist. to Rail [m] | 4.2                      | 1.9                      | 0.9                      | 0.3                      | 0.6                      | 1.5                      |  |  |  |  |
| Avg. Stride Freq. [Hz] | 2.3                      | 2.5                      | 2.4                      | 2.4                      | 2.4                      | 2.3                      |  |  |  |  |
| Avg. Stride Length [m] | 6.2                      | 7.3                      | 7.1                      | 7.1                      | 7.0                      | 6.7                      |  |  |  |  |