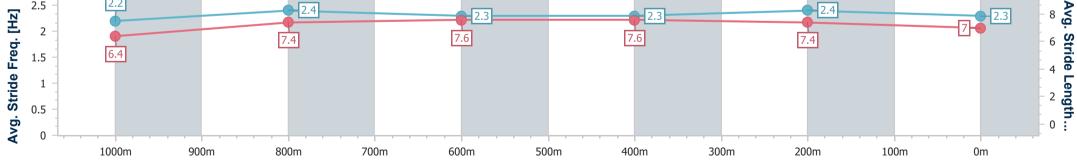

Race 6: ACCESS INSULATION FRASER COAST Colts, Geldings SUNSHINE & Entires BENCHMARK 60 Handicap - 1200m

#### 16 December 2022 - 20:09

Track Rating: GOOD (4), Weather: Fine - ( night racing ), Rail Position: 8 METRES ENTIRE COURSE

| Section                | Overall                  | 1000m                    | 800m                     | 600m                     | 400m                     | 200m                     |  |  |  |  |
|------------------------|--------------------------|--------------------------|--------------------------|--------------------------|--------------------------|--------------------------|--|--|--|--|
| Section Times          | 1:12.48 [3]<br>(0:13.96) | 0:58.52 [5]<br>(0:11.47) | 0:47.05 [6]<br>(0:11.62) | 0:35.43 [6]<br>(0:11.57) | 0:23.86 [6]<br>(0:11.45) | 0:12.41 [5]<br>(0:12.41) |  |  |  |  |
| Average Speed [km/h]   | 51.3                     | 63.4                     | 62.7                     | 62.7                     | 63.2                     | 58.1                     |  |  |  |  |
| Top Speed [km/h]       | 66.7                     | 66.5                     | 63.6                     | 63.6                     | 64.3                     | 62.8                     |  |  |  |  |
| Avg. Dist. to Rail [m] | 7.1                      | 3.2                      | 1.7                      | 0.9                      | 2.6                      | 4.5                      |  |  |  |  |
| Avg. Stride Freq. [Hz] | 2.2                      | 2.4                      | 2.3                      | 2.3                      | 2.4                      | 2.3                      |  |  |  |  |
| Avg. Stride Length [m] | 6.4                      | 7.4                      | 7.6                      | 7.6                      | 7.4                      | 7.0                      |  |  |  |  |