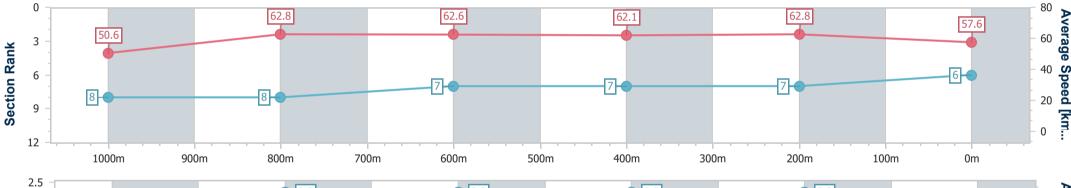

Race 6: ACCESS INSULATION FRASER COAST Colts, Geldings SUNSHINE & Entires BENCHMARK 60 Handicap - 1200m

Track Rating: GOOD (4), Weather: Fine - ( night racing ), Rail Position: 8 METRES ENTIRE COURSE

| Section                | Overall                  | 1000m                    | 800m                     | 600m                     | 400m                     | 200m                     |  |  |  |  |
|------------------------|--------------------------|--------------------------|--------------------------|--------------------------|--------------------------|--------------------------|--|--|--|--|
| Section Times          | 1:12.80 [6]<br>(0:14.13) | 0:58.67 [8]<br>(0:11.53) | 0:47.14 [8]<br>(0:11.56) | 0:35.58 [7]<br>(0:11.53) | 0:24.05 [7]<br>(0:11.50) | 0:12.55 [7]<br>(0:12.55) |  |  |  |  |
| Average Speed [km/h]   | 50.6                     | 62.8                     | 62.6                     | 62.1                     | 62.8                     | 57.6                     |  |  |  |  |
| Top Speed [km/h]       | 65.6                     | 65.7                     | 63.3                     | 63.2                     | 63.7                     | 62.0                     |  |  |  |  |
| Avg. Dist. to Rail [m] | 5.1                      | 1.9                      | 0.6                      | 1.0                      | 1.1                      | 0.7                      |  |  |  |  |
| Avg. Stride Freq. [Hz] | 2.2                      | 2.3                      | 2.3                      | 2.3                      | 2.3                      | 2.2                      |  |  |  |  |
| Avg. Stride Length [m] | 6.5                      | 7.6                      | 7.6                      | 7.5                      | 7.4                      | 7.2                      |  |  |  |  |