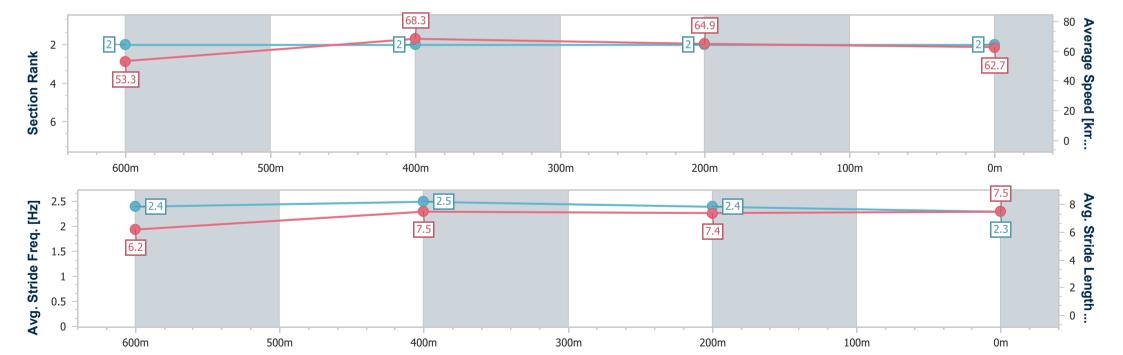

Race 1: FOLLOW @IPSWICHTURFCLUB QTIS Two-Year-Old Class 1 Handicap - 800m

22 December 2022 - 13:12

Track Rating: Soft 5, Weather: Fine, Rail Position: +8m Entire

| Section                | Overall                  | 600m                     | 400m                     | 200m                     |
|------------------------|--------------------------|--------------------------|--------------------------|--------------------------|
| Section Times          | 0:46.59 [2]<br>(0:13.50) | 0:33.09 [2]<br>(0:10.53) | 0:22.56 [2]<br>(0:11.07) | 0:11.49 [2]<br>(0:11.49) |
| Average Speed [km/h]   | 53.3                     | 68.3                     | 64.9                     | 62.7                     |
| Top Speed [km/h]       | 68.8                     | 69.3                     | 66.3                     | 64.4                     |
| Avg. Dist. to Rail [m] | 2.1                      | 1.0                      | 0.7                      | 0.6                      |
| Avg. Stride Freq. [Hz] | 2.4                      | 2.5                      | 2.4                      | 2.3                      |
| Avg. Stride Length [m] | 6.2                      | 7.5                      | 7.4                      | 7.5                      |