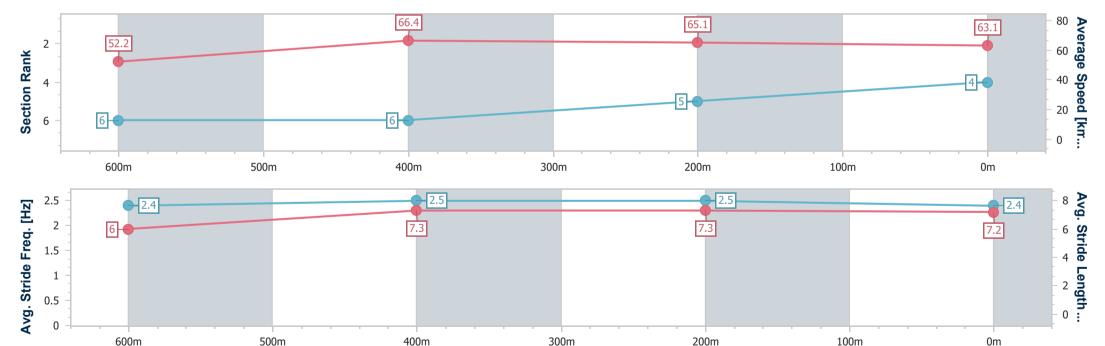

Race 1: FOLLOW @IPSWICHTURFCLUB QTIS Two-Year-Old Class 1 Handicap - 800m

22 December 2022 - 13:12

Track Rating: Soft 5, Weather: Fine, Rail Position: +8m Entire

| Section                | Overall                  | 600m                     | 400m                     | 200m                     |
|------------------------|--------------------------|--------------------------|--------------------------|--------------------------|
| Section Times          | 0:46.59 [2]<br>(0:13.50) | 0:33.09 [2]<br>(0:10.53) | 0:22.56 [2]<br>(0:11.07) | 0:11.49 [2]<br>(0:11.49) |
| Average Speed [km/h]   | 53.3                     | 68.3                     | 64.9                     | 62.7                     |
| Top Speed [km/h]       | 68.8                     | 69.3                     | 66.3                     | 64.4                     |
| Avg. Dist. to Rail [m] | 2.1                      | 1.0                      | 0.7                      | 0.6                      |
| Avg. Stride Freq. [Hz] | 2.4                      | 2.5                      | 2.4                      | 2.3                      |
| Avg. Stride Length [m] | 6.2                      | 7.5                      | 7.4                      | 7.5                      |