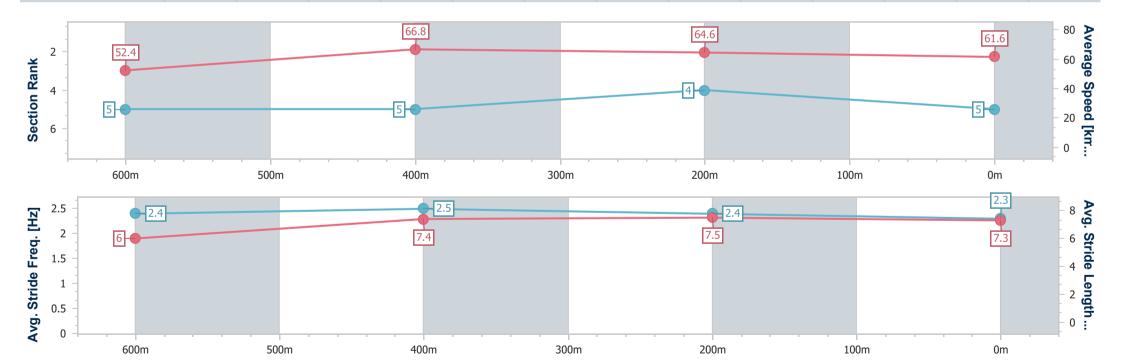

Race 1: FOLLOW @IPSWICHTURFCLUB QTIS Two-Year-Old Class 1 Handicap - 800m

22 December 2022 - 13:12

Track Rating: Soft 5, Weather: Fine, Rail Position: +8m Entire

| Section                | Overall                  | 600m                     | 400m                     | 200m                     |
|------------------------|--------------------------|--------------------------|--------------------------|--------------------------|
| Section Times          | 0:47.29 [5]<br>(0:13.74) | 0:33.55 [5]<br>(0:10.76) | 0:22.79 [5]<br>(0:11.10) | 0:11.69 [4]<br>(0:11.69) |
| Average Speed [km/h]   | 52.4                     | 66.8                     | 64.6                     | 61.6                     |
| Top Speed [km/h]       | 69.3                     | 70.1                     | 66.2                     | 64.6                     |
| Avg. Dist. to Rail [m] | 0.6                      | 0.6                      | 1.5                      | 1.0                      |
| Avg. Stride Freq. [Hz] | 2.4                      | 2.5                      | 2.4                      | 2.3                      |
| Avg. Stride Length [m] | 6.0                      | 7.4                      | 7.5                      | 7.3                      |