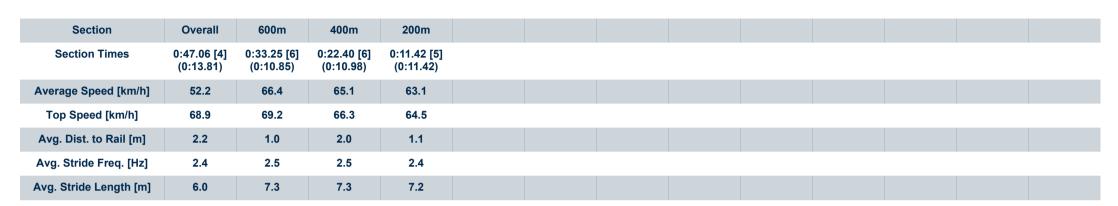

## Race 1: FOLLOW @IPSWICHTURFCLUB QTIS Two-Year-Old Class 1 Handicap - 800m

22 December 2022 - 13:12

Track Rating: Soft 5, Weather: Fine, Rail Position: +8m Entire

| Section Field |     | s                  |         |                     |                    | Overall<br>0:45.88<br>(0:13.38) | 600m<br>0:32.50<br>(0:10.34) | 400m<br>0:22.16<br>(0:10.83) | 200m<br>0:11.33<br>(0:11.33) |         | Last 600m<br>0:32.50 |                           |
|---------------|-----|--------------------|---------|---------------------|--------------------|---------------------------------|------------------------------|------------------------------|------------------------------|---------|----------------------|---------------------------|
| Rank          | TAE | 3 Horse/Jockey     | Barrier | Top Speed<br>[km/h] | Fastest<br>Section |                                 |                              |                              |                              | Margin  |                      | Distance<br>Travelled [m] |
| 1             | 7   | SZABO              | 5       | 70.1                | 0:10.34            | 0:45.88 [1]                     | 0:32.50 [1]                  | 0:22.16 [1]                  | 0:11.33 [1]                  | 0:45.88 | 0:32.50              |                           |
|               |     | Billie-Rose Andrew |         | 600m                | 600m               | (0:13.38)                       | (0:10.34)                    | (0:10.83)                    | (0:11.33)                    |         |                      |                           |
| 2             | 3   | BLACK MINTO        | 2       | 69.3                | 0:10.53            | 0:46.59 [2]                     | 0:33.09 [2]                  | 0:22.56 [2]                  | 0:11.49 [2]                  | 4L      | 0:33.09              | +0                        |
|               |     | Nozi Tomizawa      |         | 600m                | 600m               | (0:13.50)                       | (0:10.53)                    | (0:11.07)                    | (0:11.49)                    |         |                      |                           |
| 3             | 2   | STEEL GRIT         | 4       | 69.7                | 0:10.82            | 0:46.94 [3]                     | 0:33.34 [4]                  | 0:22.52 [3]                  | 0:11.49 [3]                  | 6L      | 0:33.34              | +3                        |
|               |     | James Orman        |         | 600m                | 600m               | (0:13.60)                       | (0:10.82)                    | (0:11.03)                    | (0:11.49)                    |         |                      |                           |
| 4             | 1   | HE'S FOR THE GIRLS | 3       | 69.2                | 0:10.85            | 0:47.06 [4]                     | 0:33.25 [6]                  | 0:22.40 [6]                  | 0:11.42 [5]                  | 6.5L    | 0:33.25              | +0                        |
|               |     | Ben Thompson       |         | 600m                | 600m               | (0:13.81)                       | (0:10.85)                    | (0:10.98)                    | (0:11.42)                    |         |                      |                           |
| 5             | 5   | JACKIEDOWNTHELINE  | 1       | 70.1                | 0:10.76            | 0:47.29 [5]                     | 0:33.55 [5]                  | 0:22.79 [5]                  | 0:11.69 [4]                  | 7.8L    | 0:33.55              | +0                        |
|               |     | Corey Bayliss      |         | 600m                | 600m               | (0:13.74)                       | (0:10.76)                    | (0:11.10)                    | (0:11.69)                    |         |                      |                           |
| 6             | 4   | EXCLUSIVE DROP     | 7       | 67.7                | 0:10.91            | 0:47.89 [6]                     | 0:34.33 [3]                  | 0:23.42 [4]                  | 0:12.17 [6]                  | 11.3L   | 0:34.33              | +3                        |
|               |     | Jake Molloy        |         | 600m                | 600m               | (0:13.56)                       | (0:10.91)                    | (0:11.25)                    | (0:12.17)                    |         |                      |                           |