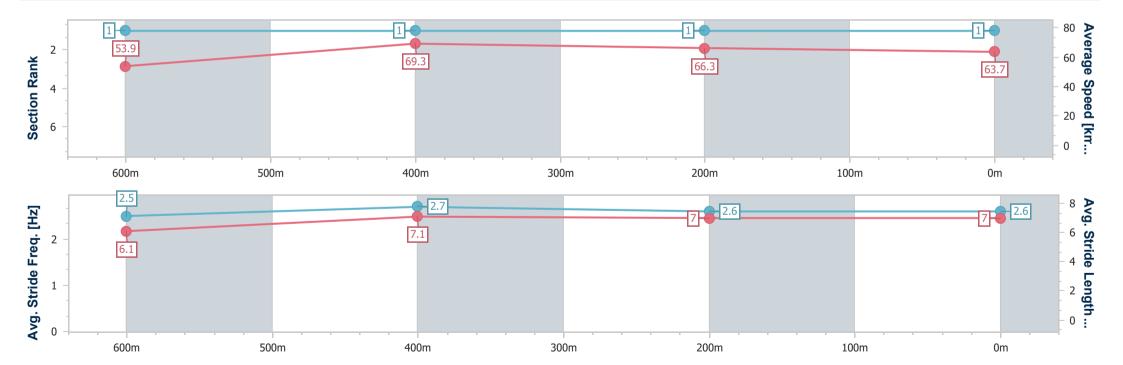

Race 1: FOLLOW @IPSWICHTURFCLUB QTIS Two-Year-Old Class 1 Handicap - 800m

22 December 2022 - 13:12

Track Rating: Soft 5, Weather: Fine, Rail Position: +8m Entire

| Section                | Overall                  | 600m                     | 400m                     | 200m                     |  |  |  |  |  |
|------------------------|--------------------------|--------------------------|--------------------------|--------------------------|--|--|--|--|--|
| Section Times          | 0:45.88 [1]<br>(0:13.38) | 0:32.50 [1]<br>(0:10.34) | 0:22.16 [1]<br>(0:10.83) | 0:11.33 [1]<br>(0:11.33) |  |  |  |  |  |
| Average Speed [km/h]   | 53.9                     | 69.3                     | 66.3                     | 63.7                     |  |  |  |  |  |
| Top Speed [km/h]       | 69.4                     | 70.1                     | 67.6                     | 66.5                     |  |  |  |  |  |
| Avg. Dist. to Rail [m] | 4.0                      | 1.5                      | 1.6                      | 5.9                      |  |  |  |  |  |
| Avg. Stride Freq. [Hz] | 2.5                      | 2.7                      | 2.6                      | 2.6                      |  |  |  |  |  |
| Avg. Stride Length [m] | 6.1                      | 7.1                      | 7.0                      | 7.0                      |  |  |  |  |  |