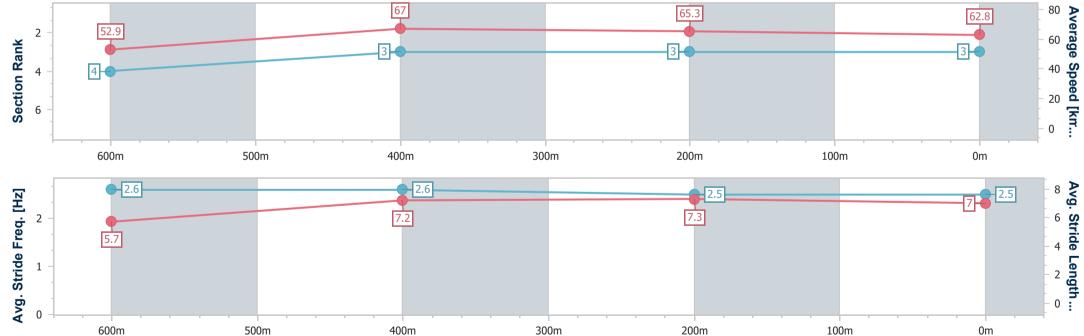

Race 1: FOLLOW @IPSWICHTURFCLUB QTIS Two-Year-Old Class 1 Handicap - 800m

22 December 2022 - 13:12

Track Rating: Soft 5, Weather: Fine, Rail Position: +8m Entire

| Section                | Overall                  | 600m                     | 400m                     | 200m                     |  |      |  |      |      |
|------------------------|--------------------------|--------------------------|--------------------------|--------------------------|--|------|--|------|------|
| Section Times          | 0:46.94 [3]<br>(0:13.60) | 0:33.34 [4]<br>(0:10.82) | 0:22.52 [3]<br>(0:11.03) | 0:11.49 [3]<br>(0:11.49) |  |      |  |      |      |
| Average Speed [km/h]   | 52.9                     | 67.0                     | 65.3                     | 62.8                     |  |      |  |      |      |
| Top Speed [km/h]       | 68.8                     | 69.7                     | 66.4                     | 65.0                     |  |      |  |      |      |
| Avg. Dist. to Rail [m] | 3.6                      | 2.2                      | 1.3                      | 3.3                      |  |      |  |      |      |
| Avg. Stride Freq. [Hz] | 2.6                      | 2.6                      | 2.5                      | 2.5                      |  |      |  |      |      |
| Avg. Stride Length [m] | 5.7                      | 7.2                      | 7.3                      | 7.0                      |  |      |  |      |      |
|                        |                          |                          |                          |                          |  |      |  |      |      |
|                        |                          |                          |                          | 67                       |  | 65.3 |  | 62.8 | - 80 |