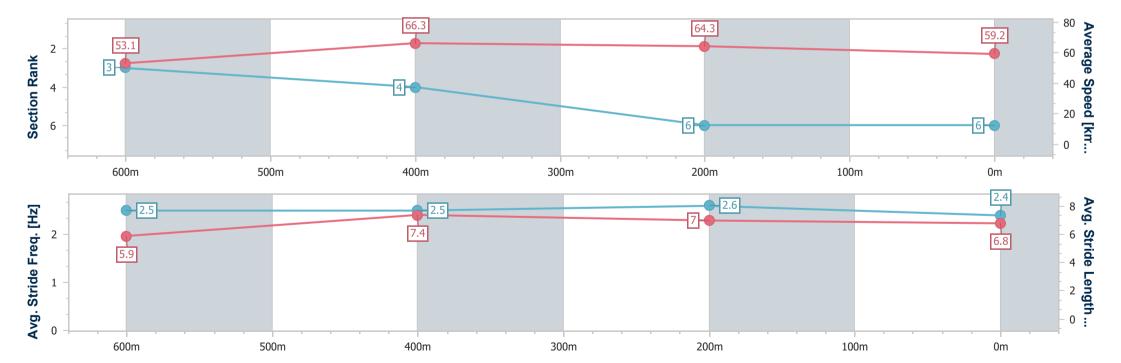

Race 1: FOLLOW @IPSWICHTURFCLUB QTIS Two-Year-Old Class 1 Handicap - 800m

22 December 2022 - 13:12

Track Rating: Soft 5, Weather: Fine, Rail Position: +8m Entire

| Section                | Overall                  | 600m                     | 400m                     | 200m                     |  |  |  |  |  |
|------------------------|--------------------------|--------------------------|--------------------------|--------------------------|--|--|--|--|--|
| Section Times          | 0:47.89 [6]<br>(0:13.56) | 0:34.33 [3]<br>(0:10.91) | 0:23.42 [4]<br>(0:11.25) | 0:12.17 [6]<br>(0:12.17) |  |  |  |  |  |
| Average Speed [km/h]   | 53.1                     | 66.3                     | 64.3                     | 59.2                     |  |  |  |  |  |
| Top Speed [km/h]       | 67.1                     | 67.7                     | 65.9                     | 61.5                     |  |  |  |  |  |
| Avg. Dist. to Rail [m] | 4.7                      | 2.2                      | 1.0                      | 2.4                      |  |  |  |  |  |
| Avg. Stride Freq. [Hz] | 2.5                      | 2.5                      | 2.6                      | 2.4                      |  |  |  |  |  |
| Avg. Stride Length [m] | 5.9                      | 7.4                      | 7.0                      | 6.8                      |  |  |  |  |  |