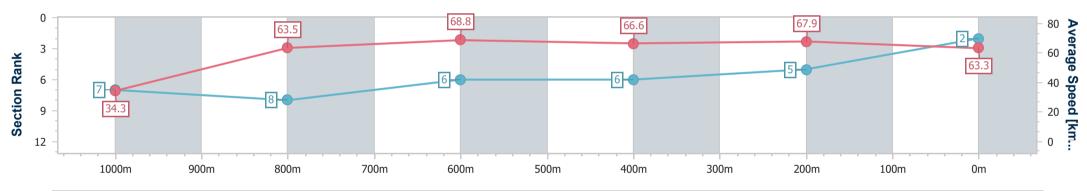

No data available NA

1000m

0

| Horse/Jockey Name              | Stellar Magic     |
|--------------------------------|-------------------|
| Final Rank                     | 2                 |
| Fastest Section Time (Section) | 0:05.26 (Overall) |
| Top Speed [km/h] (Section)     | 69.9 (800m)       |
| Race State                     | Finished          |

01 February 2023 - 16:33 Track Rating: Good 4, Weather: Overcast, Rail Position: +10m Entire Course

| Section                | Overall                  | 1000m                    | 800m                     | 600m                     | 400m                     | 200m                     |  |  |
|------------------------|--------------------------|--------------------------|--------------------------|--------------------------|--------------------------|--------------------------|--|--|
| Section Times          | 0:59.85 [2]<br>(0:05.26) | 0:54.59 [7]<br>(0:11.41) | 0:43.18 [8]<br>(0:10.51) | 0:32.67 [6]<br>(0:10.75) | 0:21.92 [6]<br>(0:10.54) | 0:11.38 [5]<br>(0:11.38) |  |  |
| Average Speed [km/h]   | 34.3                     | 63.5                     | 68.8                     | 66.6                     | 67.9                     | 63.3                     |  |  |
| Top Speed [km/h]       | 54.9                     | 69.9                     | 69.9                     | 68.7                     | 69.9                     | 67.3                     |  |  |
| Avg. Dist. to Rail [m] | 7.7                      | 4.0                      | 0.7                      | 1.1                      | 1.4                      | 1.4                      |  |  |
| Avg. Stride Freq. [Hz] | 2.1                      | 2.5                      | 2.6                      | 2.5                      | 2.6                      | 2.5                      |  |  |
| Avg. Stride Length [m] | 4.5                      | 7.1                      | 7.5                      | 7.3                      | 7.2                      | 7.0                      |  |  |