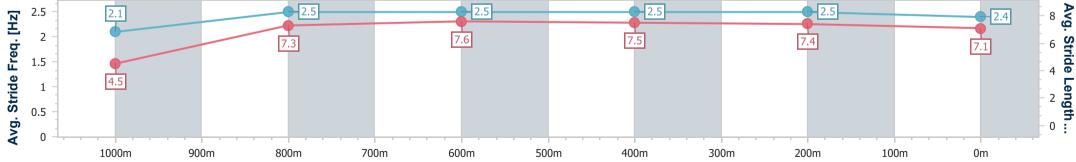

01 February 2023 - 16:33 Track Rating: Good 4, Weather: Overcast, Rail Position: +10m Entire Course

| Section                | Overall                  | 1000m                    | 800m                     | 600m                     | 400m                     | 200m                     |
|------------------------|--------------------------|--------------------------|--------------------------|--------------------------|--------------------------|--------------------------|
| Section Times          | 1:00.23 [4]<br>(0:05.39) | 0:54.84 [8]<br>(0:11.00) | 0:43.84 [4]<br>(0:10.60) | 0:33.24 [4]<br>(0:10.82) | 0:22.42 [4]<br>(0:10.64) | 0:11.78 [4]<br>(0:11.78) |
| Average Speed [km/h]   | 33.6                     | 65.4                     | 68.0                     | 66.0                     | 67.3                     | 61.1                     |
| Top Speed [km/h]       | 57.8                     | 67.6                     | 68.7                     | 67.6                     | 69.6                     | 65.5                     |
| Avg. Dist. to Rail [m] | 1.4                      | 0.5                      | 0.2                      | 1.5                      | 2.5                      | 1.7                      |
| Avg. Stride Freq. [Hz] | 2.1                      | 2.5                      | 2.5                      | 2.5                      | 2.5                      | 2.4                      |
| Avg. Stride Length [m] | 4.5                      | 7.3                      | 7.6                      | 7.5                      | 7.4                      | 7.1                      |