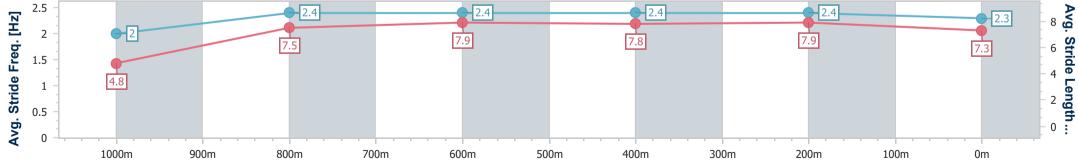

## Report Created: Wed 1 February 2023 16:44 GMT+10

[] Ranking at each section and finish

-:--.- No data available at this section

NA No data available

Page 7/9

| Horse/Jockey Name              | Lime Soda         |
|--------------------------------|-------------------|
| Final Rank                     | 7                 |
| Fastest Section Time (Section) | 0:05.18 (Overall) |
| Top Speed [km/h] (Section)     | 70.0 (800m)       |
| Race State                     | Finished          |

01 February 2023 - 16:33 Track Rating: Good 4, Weather: Overcast, Rail Position: +10m Entire Course

| BRI | S B   | A N E |
|-----|-------|-------|
| RAC | I N G | CLUB  |

| Section                | Overall                  | 1000m                    | 800m                     | 600m                     | 400m                     | 200m                     |  |  |  |
|------------------------|--------------------------|--------------------------|--------------------------|--------------------------|--------------------------|--------------------------|--|--|--|
| Section Times          | 1:00.41 [7]<br>(0:05.18) | 0:55.23 [4]<br>(0:11.45) | 0:43.78 [7]<br>(0:10.62) | 0:33.16 [7]<br>(0:10.69) | 0:22.47 [5]<br>(0:10.64) | 0:11.83 [6]<br>(0:11.83) |  |  |  |
| Average Speed [km/h]   | 34.9                     | 63.4                     | 68.2                     | 67.6                     | 67.6                     | 60.9                     |  |  |  |
| Top Speed [km/h]       | 55.6                     | 68.0                     | 70.0                     | 68.4                     | 68.8                     | 65.5                     |  |  |  |
| Avg. Dist. to Rail [m] | 6.9                      | 3.6                      | 1.6                      | 0.7                      | 1.7                      | 4.5                      |  |  |  |
| Avg. Stride Freq. [Hz] | 2.0                      | 2.4                      | 2.4                      | 2.4                      | 2.4                      | 2.3                      |  |  |  |
| Avg. Stride Length [m] | 4.8                      | 7.5                      | 7.9                      | 7.8                      | 7.9                      | 7.3                      |  |  |  |