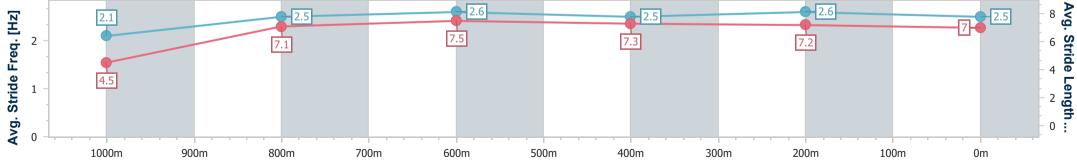

01 February 2023 - 16:33 Track Rating: Good 4, Weather: Overcast, Rail Position: +10m Entire Course

| Section                | Overall                  | 1000m                    | 800m                     | 600m                     | 400m                     | 200m                     |  |  |
|------------------------|--------------------------|--------------------------|--------------------------|--------------------------|--------------------------|--------------------------|--|--|
| Section Times          | 0:59.85 [2]<br>(0:05.26) | 0:54.59 [7]<br>(0:11.41) | 0:43.18 [8]<br>(0:10.51) | 0:32.67 [6]<br>(0:10.75) | 0:21.92 [6]<br>(0:10.54) | 0:11.38 [5]<br>(0:11.38) |  |  |
| Average Speed [km/h]   | 34.3                     | 63.5                     | 68.8                     | 66.6                     | 67.9                     | 63.3                     |  |  |
| Top Speed [km/h]       | 54.9                     | 69.9                     | 69.9                     | 68.7                     | 69.9                     | 67.3                     |  |  |
| Avg. Dist. to Rail [m] | 7.7                      | 4.0                      | 0.7                      | 1.1                      | 1.4                      | 1.4                      |  |  |
| Avg. Stride Freq. [Hz] | 2.1                      | 2.5                      | 2.6                      | 2.5                      | 2.6                      | 2.5                      |  |  |
| Avg. Stride Length [m] | 4.5                      | 7.1                      | 7.5                      | 7.3                      | 7.2                      | 7.0                      |  |  |