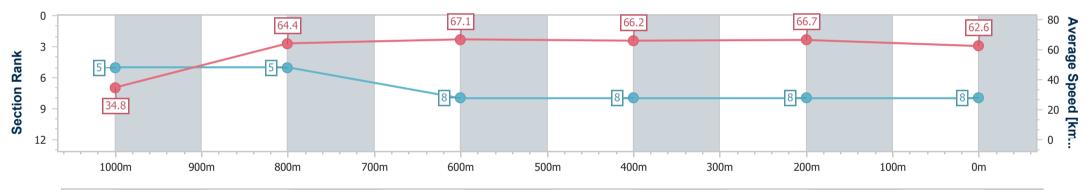

#### Report Created: Wed 1 February 2023 16:44 GMT+10

- [] Ranking at each section and finish
- -:--- No data available at this section
- NA No data available

Page 8/9

| 7 |  |
|---|--|
|   |  |

| Horse/Jockey Name              | Jetski            |
|--------------------------------|-------------------|
| Final Rank                     | 8                 |
| Fastest Section Time (Section) | 0:05.18 (Overall) |
| Top Speed [km/h] (Section)     | 68.3 (400m)       |
| Race State                     | Finished          |

01 February 2023 - 16:33 Track Rating: Good 4, Weather: Overcast, Rail Position: +10m Entire Course

| Section                | Overall                  | 1000m                    | 800m                     | 600m                     | 400m                     | 200m                     |  |  |  |  |
|------------------------|--------------------------|--------------------------|--------------------------|--------------------------|--------------------------|--------------------------|--|--|--|--|
| Section Times          | 1:00.47 [8]<br>(0:05.18) | 0:55.29 [5]<br>(0:11.24) | 0:44.05 [5]<br>(0:10.82) | 0:33.23 [8]<br>(0:10.91) | 0:22.32 [8]<br>(0:10.80) | 0:11.52 [8]<br>(0:11.52) |  |  |  |  |
| Average Speed [km/h]   | 34.8                     | 64.4                     | 67.1                     | 66.2                     | 66.7                     | 62.6                     |  |  |  |  |
| Top Speed [km/h]       | 56.1                     | 66.7                     | 67.8                     | 67.0                     | 68.3                     | 66.1                     |  |  |  |  |
| Avg. Dist. to Rail [m] | 4.6                      | 2.0                      | 1.7                      | 0.8                      | 1.4                      | 2.8                      |  |  |  |  |
| Avg. Stride Freq. [Hz] | 2.0                      | 2.4                      | 2.4                      | 2.3                      | 2.3                      | 2.3                      |  |  |  |  |
| Avg. Stride Length [m] | 4.6                      | 7.6                      | 7.9                      | 7.9                      | 7.9                      | 7.7                      |  |  |  |  |