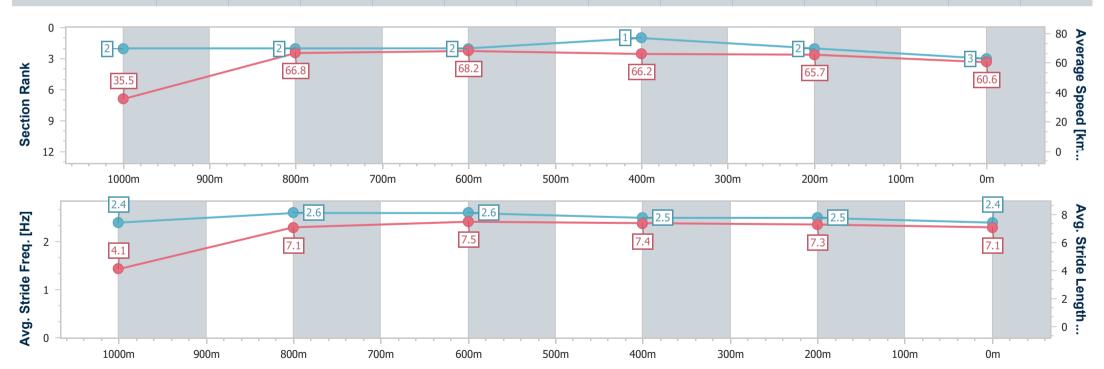

Page 4/9

| Section                | Overall                  | 1000m                    | 800m                     | 600m                     | 400m                     | 200m                     |                                       |  |  |  |
|------------------------|--------------------------|--------------------------|--------------------------|--------------------------|--------------------------|--------------------------|---------------------------------------|--|--|--|
| Section Times          | 1:00.18 [3]<br>(0:05.10) | 0:55.08 [2]<br>(0:10.79) | 0:44.29 [2]<br>(0:10.57) | 0:33.72 [2]<br>(0:10.92) | 0:22.80 [1]<br>(0:10.92) | 0:11.88 [2]<br>(0:11.88) |                                       |  |  |  |
| Average Speed [km/h]   | 35.5                     | 66.8                     | 68.2                     | 66.2                     | 65.7                     | 60.6                     |                                       |  |  |  |
| Top Speed [km/h]       | 59.7                     | 69.8                     | 69.3                     | 67.8                     | 67.2                     | 64.4                     |                                       |  |  |  |
| Avg. Dist. to Rail [m] | 2.5                      | 0.6                      | 0.8                      | 0.8                      | 0.9                      | 0.2                      |                                       |  |  |  |
| Avg. Stride Freq. [Hz] | 2.4                      | 2.6                      | 2.6                      | 2.5                      | 2.5                      | 2.4                      | · · · · · · · · · · · · · · · · · · · |  |  |  |
| Avg. Stride Length [m] | 4.1                      | 7.1                      | 7.5                      | 7.4                      | 7.3                      | 7.1                      |                                       |  |  |  |