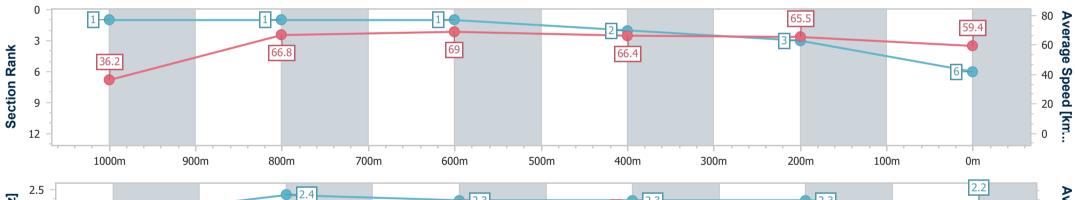

01 February 2023 - 16:33 Track Rating: Good 4, Weather: Overcast, Rail Position: +10m Entire Course

| BRI | S  | В | А | Ν | 1 | E |
|-----|----|---|---|---|---|---|
| RAC | ΙN | G | С | L | U | В |

| Section                | Overall                  | 1000m                    | 800m                     | 600m                     | 400m                     | 200m                     |  |  |  |
|------------------------|--------------------------|--------------------------|--------------------------|--------------------------|--------------------------|--------------------------|--|--|--|
| Section Times          | 1:00.37 [6]<br>(0:04.97) | 0:55.40 [1]<br>(0:10.79) | 0:44.61 [1]<br>(0:10.49) | 0:34.12 [1]<br>(0:10.97) | 0:23.15 [2]<br>(0:11.03) | 0:12.12 [3]<br>(0:12.12) |  |  |  |
| Average Speed [km/h]   | 36.2                     | 66.8                     | 69.0                     | 66.4                     | 65.5                     | 59.4                     |  |  |  |
| Top Speed [km/h]       | 58.9                     | 69.4                     | 69.6                     | 68.7                     | 67.1                     | 63.2                     |  |  |  |
| Avg. Dist. to Rail [m] | 2.0                      | 0.5                      | 1.6                      | 2.2                      | 0.7                      | 1.6                      |  |  |  |
| Avg. Stride Freq. [Hz] | 2.0                      | 2.4                      | 2.3                      | 2.3                      | 2.3                      | 2.2                      |  |  |  |
| Avg. Stride Length [m] | 4.9                      | 7.8                      | 8.2                      | 8.0                      | 7.8                      | 7.5                      |  |  |  |