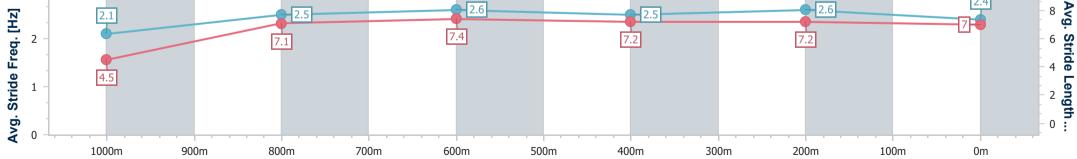

01 February 2023 - 16:33 Track Rating: Good 4, Weather: Overcast, Rail Position: +10m Entire Course

| Section                | Overall                  | 1000m                    | 800m                     | 600m                     | 400m                     | 200m                     |
|------------------------|--------------------------|--------------------------|--------------------------|--------------------------|--------------------------|--------------------------|
| Section Times          | 1:00.25 [5]<br>(0:05.20) | 0:55.05 [6]<br>(0:11.26) | 0:43.79 [6]<br>(0:10.62) | 0:33.17 [5]<br>(0:10.92) | 0:22.25 [7]<br>(0:10.58) | 0:11.67 [7]<br>(0:11.67) |
| Average Speed [km/h]   | 34.5                     | 64.6                     | 68.3                     | 66.0                     | 68.0                     | 61.8                     |
| Top Speed [km/h]       | 58.1                     | 69.7                     | 70.6                     | 67.7                     | 70.5                     | 67.7                     |
| Avg. Dist. to Rail [m] | 6.0                      | 3.0                      | 1.6                      | 0.5                      | 1.3                      | 3.2                      |
| Avg. Stride Freq. [Hz] | 2.1                      | 2.5                      | 2.6                      | 2.5                      | 2.6                      | 2.4                      |
| Avg. Stride Length [m] | 4.5                      | 7.1                      | 7.4                      | 7.2                      | 7.2                      | 7.0                      |