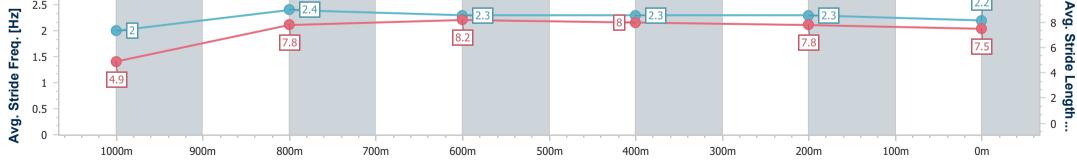

01 February 2023 - 16:33 Track Rating: Good 4, Weather: Overcast, Rail Position: +10m Entire Course

| BRI | S  | В | А | Ν | 1 | E |
|-----|----|---|---|---|---|---|
| RAC | ΙN | G | С | L | U | В |

| Section                | Overall                  | 1000m                    | 800m                     | 600m                     | 400m                     | 200m                     |  |  |  |
|------------------------|--------------------------|--------------------------|--------------------------|--------------------------|--------------------------|--------------------------|--|--|--|
| Section Times          | 1:00.37 [6]<br>(0:04.97) | 0:55.40 [1]<br>(0:10.79) | 0:44.61 [1]<br>(0:10.49) | 0:34.12 [1]<br>(0:10.97) | 0:23.15 [2]<br>(0:11.03) | 0:12.12 [3]<br>(0:12.12) |  |  |  |
| Average Speed [km/h]   | 36.2                     | 66.8                     | 69.0                     | 66.4                     | 65.5                     | 59.4                     |  |  |  |
| Top Speed [km/h]       | 58.9                     | 69.4                     | 69.6                     | 68.7                     | 67.1                     | 63.2                     |  |  |  |
| Avg. Dist. to Rail [m] | 2.0                      | 0.5                      | 1.6                      | 2.2                      | 0.7                      | 1.6                      |  |  |  |
| Avg. Stride Freq. [Hz] | 2.0                      | 2.4                      | 2.3                      | 2.3                      | 2.3                      | 2.2                      |  |  |  |
| Avg. Stride Length [m] | 4.9                      | 7.8                      | 8.2                      | 8.0                      | 7.8                      | 7.5                      |  |  |  |