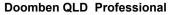

Page 4/9

| Section                | Overall                  | 1000m                    | 800m                     | 600m                     | 400m                     | 200m                     |                                       |  |  |  |
|------------------------|--------------------------|--------------------------|--------------------------|--------------------------|--------------------------|--------------------------|---------------------------------------|--|--|--|
| Section Times          | 1:00.18 [3]<br>(0:05.10) | 0:55.08 [2]<br>(0:10.79) | 0:44.29 [2]<br>(0:10.57) | 0:33.72 [2]<br>(0:10.92) | 0:22.80 [1]<br>(0:10.92) | 0:11.88 [2]<br>(0:11.88) |                                       |  |  |  |
| Average Speed [km/h]   | 35.5                     | 66.8                     | 68.2                     | 66.2                     | 65.7                     | 60.6                     |                                       |  |  |  |
| Top Speed [km/h]       | 59.7                     | 69.8                     | 69.3                     | 67.8                     | 67.2                     | 64.4                     |                                       |  |  |  |
| Avg. Dist. to Rail [m] | 2.5                      | 0.6                      | 0.8                      | 0.8                      | 0.9                      | 0.2                      |                                       |  |  |  |
| Avg. Stride Freq. [Hz] | 2.4                      | 2.6                      | 2.6                      | 2.5                      | 2.5                      | 2.4                      | · · · · · · · · · · · · · · · · · · · |  |  |  |
| Avg. Stride Length [m] | 4.1                      | 7.1                      | 7.5                      | 7.4                      | 7.3                      | 7.1                      |                                       |  |  |  |