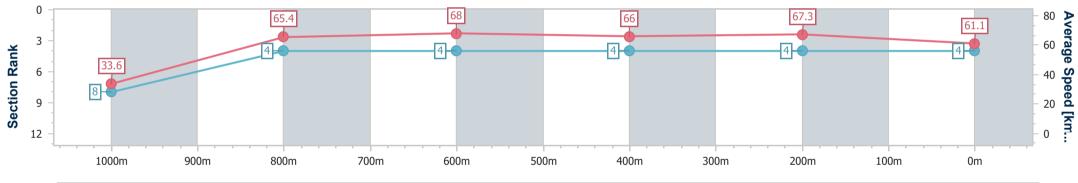

01 February 2023 - 16:33 Track Rating: Good 4, Weather: Overcast, Rail Position: +10m Entire Course

| Section                | Overall                  | 1000m                    | 800m                     | 600m                     | 400m                     | 200m                     |
|------------------------|--------------------------|--------------------------|--------------------------|--------------------------|--------------------------|--------------------------|
| Section Times          | 1:00.23 [4]<br>(0:05.39) | 0:54.84 [8]<br>(0:11.00) | 0:43.84 [4]<br>(0:10.60) | 0:33.24 [4]<br>(0:10.82) | 0:22.42 [4]<br>(0:10.64) | 0:11.78 [4]<br>(0:11.78) |
| Average Speed [km/h]   | 33.6                     | 65.4                     | 68.0                     | 66.0                     | 67.3                     | 61.1                     |
| Top Speed [km/h]       | 57.8                     | 67.6                     | 68.7                     | 67.6                     | 69.6                     | 65.5                     |
| Avg. Dist. to Rail [m] | 1.4                      | 0.5                      | 0.2                      | 1.5                      | 2.5                      | 1.7                      |
| Avg. Stride Freq. [Hz] | 2.1                      | 2.5                      | 2.5                      | 2.5                      | 2.5                      | 2.4                      |
| Avg. Stride Length [m] | 4.5                      | 7.3                      | 7.6                      | 7.5                      | 7.4                      | 7.1                      |