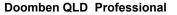

| Section                | Overall                  | 1000m                    | 800m                     | 600m                     | 400m                     | 200m                     |  |  |  |
|------------------------|--------------------------|--------------------------|--------------------------|--------------------------|--------------------------|--------------------------|--|--|--|
| Section Times          | 0:59.74 [1]<br>(0:05.13) | 0:54.61 [3]<br>(0:11.03) | 0:43.58 [3]<br>(0:10.47) | 0:33.11 [3]<br>(0:10.86) | 0:22.25 [3]<br>(0:10.68) | 0:11.57 [1]<br>(0:11.57) |  |  |  |
| Average Speed [km/h]   | 35.2                     | 65.6                     | 68.6                     | 66.1                     | 67.4                     | 62.3                     |  |  |  |
| Top Speed [km/h]       | 59.3                     | 68.9                     | 70.5                     | 67.4                     | 68.9                     | 66.3                     |  |  |  |
| Avg. Dist. to Rail [m] | 3.7                      | 1.6                      | 0.3                      | 0.4                      | 0.8                      | 1.3                      |  |  |  |
| Avg. Stride Freq. [Hz] | 2.2                      | 2.2                      | 2.6                      | 2.5                      | 2.5                      | 2.4                      |  |  |  |
| Avg. Stride Length [m] | 4.4                      | 8.2                      | 7.4                      | 7.4                      | 7.5                      | 7.2                      |  |  |  |