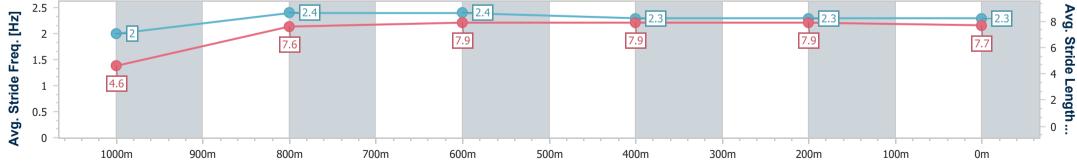

01 February 2023 - 16:33 Track Rating: Good 4, Weather: Overcast, Rail Position: +10m Entire Course

| BRI | S  | В | А | Ν | 1 | E |
|-----|----|---|---|---|---|---|
| RAC | ΙN | G | С | L | U | В |

| Section                | Overall                  | 1000m                    | 800m                     | 600m                     | 400m                     | 200m                     |  |  |  |
|------------------------|--------------------------|--------------------------|--------------------------|--------------------------|--------------------------|--------------------------|--|--|--|
| Section Times          | 1:00.37 [6]<br>(0:04.97) | 0:55.40 [1]<br>(0:10.79) | 0:44.61 [1]<br>(0:10.49) | 0:34.12 [1]<br>(0:10.97) | 0:23.15 [2]<br>(0:11.03) | 0:12.12 [3]<br>(0:12.12) |  |  |  |
| Average Speed [km/h]   | 36.2                     | 66.8                     | 69.0                     | 66.4                     | 65.5                     | 59.4                     |  |  |  |
| Top Speed [km/h]       | 58.9                     | 69.4                     | 69.6                     | 68.7                     | 67.1                     | 63.2                     |  |  |  |
| Avg. Dist. to Rail [m] | 2.0                      | 0.5                      | 1.6                      | 2.2                      | 0.7                      | 1.6                      |  |  |  |
| Avg. Stride Freq. [Hz] | 2.0                      | 2.4                      | 2.3                      | 2.3                      | 2.3                      | 2.2                      |  |  |  |
| Avg. Stride Length [m] | 4.9                      | 7.8                      | 8.2                      | 8.0                      | 7.8                      | 7.5                      |  |  |  |