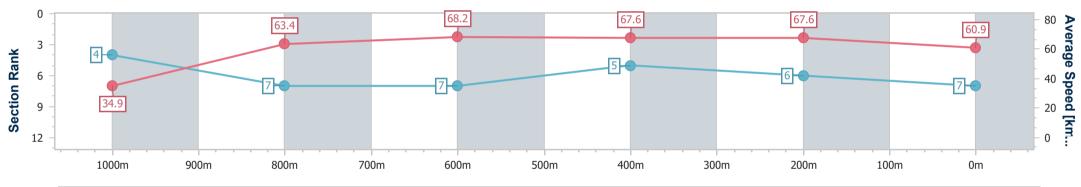

## Report Created: Wed 1 February 2023 16:44 GMT+10

[] Ranking at each section and finish

-:--.- No data available at this section

NA No data available

Page 7/9

| Horse/Jockey Name              | Lime Soda         |
|--------------------------------|-------------------|
| Final Rank                     | 7                 |
| Fastest Section Time (Section) | 0:05.18 (Overall) |
| Top Speed [km/h] (Section)     | 70.0 (800m)       |
| Race State                     | Finished          |

01 February 2023 - 16:33 Track Rating: Good 4, Weather: Overcast, Rail Position: +10m Entire Course

| BRI | S B   | A N E |
|-----|-------|-------|
| RAC | I N G | CLUB  |

| Section                | Overall                  | 1000m                    | 800m                     | 600m                     | 400m                     | 200m                     |  |  |  |
|------------------------|--------------------------|--------------------------|--------------------------|--------------------------|--------------------------|--------------------------|--|--|--|
| Section Times          | 1:00.41 [7]<br>(0:05.18) | 0:55.23 [4]<br>(0:11.45) | 0:43.78 [7]<br>(0:10.62) | 0:33.16 [7]<br>(0:10.69) | 0:22.47 [5]<br>(0:10.64) | 0:11.83 [6]<br>(0:11.83) |  |  |  |
| Average Speed [km/h]   | 34.9                     | 63.4                     | 68.2                     | 67.6                     | 67.6                     | 60.9                     |  |  |  |
| Top Speed [km/h]       | 55.6                     | 68.0                     | 70.0                     | 68.4                     | 68.8                     | 65.5                     |  |  |  |
| Avg. Dist. to Rail [m] | 6.9                      | 3.6                      | 1.6                      | 0.7                      | 1.7                      | 4.5                      |  |  |  |
| Avg. Stride Freq. [Hz] | 2.0                      | 2.4                      | 2.4                      | 2.4                      | 2.4                      | 2.3                      |  |  |  |
| Avg. Stride Length [m] | 4.8                      | 7.5                      | 7.9                      | 7.8                      | 7.9                      | 7.3                      |  |  |  |