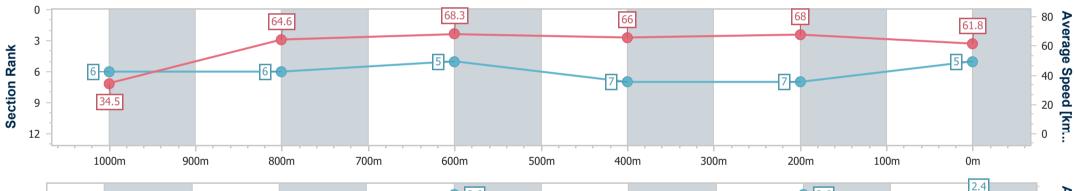

01 February 2023 - 16:33 Track Rating: Good 4, Weather: Overcast, Rail Position: +10m Entire Course

| Section                | Overall                  | 1000m                    | 800m                     | 600m                     | 400m                     | 200m                     |
|------------------------|--------------------------|--------------------------|--------------------------|--------------------------|--------------------------|--------------------------|
| Section Times          | 1:00.25 [5]<br>(0:05.20) | 0:55.05 [6]<br>(0:11.26) | 0:43.79 [6]<br>(0:10.62) | 0:33.17 [5]<br>(0:10.92) | 0:22.25 [7]<br>(0:10.58) | 0:11.67 [7]<br>(0:11.67) |
| Average Speed [km/h]   | 34.5                     | 64.6                     | 68.3                     | 66.0                     | 68.0                     | 61.8                     |
| Top Speed [km/h]       | 58.1                     | 69.7                     | 70.6                     | 67.7                     | 70.5                     | 67.7                     |
| Avg. Dist. to Rail [m] | 6.0                      | 3.0                      | 1.6                      | 0.5                      | 1.3                      | 3.2                      |
| Avg. Stride Freq. [Hz] | 2.1                      | 2.5                      | 2.6                      | 2.5                      | 2.6                      | 2.4                      |
| Avg. Stride Length [m] | 4.5                      | 7.1                      | 7.4                      | 7.2                      | 7.2                      | 7.0                      |