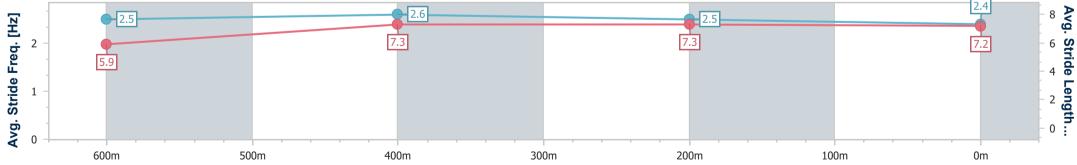

| Section                | Overall                  | 600m                     | 400m                     | 200m                     |  |  |  |  |  |
|------------------------|--------------------------|--------------------------|--------------------------|--------------------------|--|--|--|--|--|
| Section Times          | 0:47.06 [7]<br>(0:13.70) | 0:33.36 [2]<br>(0:10.36) | 0:23.00 [1]<br>(0:11.01) | 0:11.99 [4]<br>(0:11.99) |  |  |  |  |  |
| Average Speed [km/h]   | 52.6                     | 69.3                     | 64.8                     | 60.1                     |  |  |  |  |  |
| Top Speed [km/h]       | 69.8                     | 69.8                     | 67.2                     | 62.9                     |  |  |  |  |  |
| Avg. Dist. to Rail [m] | 4.3                      | 1.3                      | 1.8                      | 1.5                      |  |  |  |  |  |
| Avg. Stride Freq. [Hz] | 2.4                      | 2.6                      | 2.4                      | 2.3                      |  |  |  |  |  |
| Avg. Stride Length [m] | 6.1                      | 7.5                      | 7.4                      | 7.1                      |  |  |  |  |  |