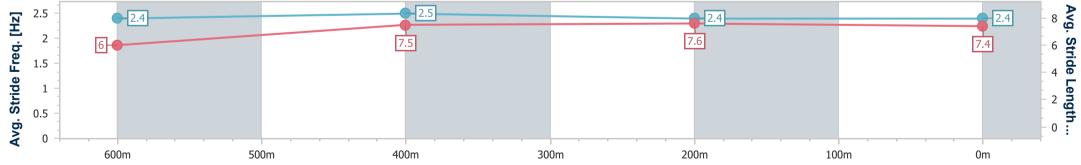

| Section                | Overall                  | 600m                     | 400m                     | 200m                     |  |  |  |  |  |
|------------------------|--------------------------|--------------------------|--------------------------|--------------------------|--|--|--|--|--|
| Section Times          | 0:46.79 [4]<br>(0:13.76) | 0:33.03 [4]<br>(0:10.25) | 0:22.78 [3]<br>(0:10.93) | 0:11.85 [2]<br>(0:11.85) |  |  |  |  |  |
| Average Speed [km/h]   | 52.4                     | 70.4                     | 65.5                     | 60.8                     |  |  |  |  |  |
| Top Speed [km/h]       | 70.6                     | 70.6                     | 67.4                     | 64.2                     |  |  |  |  |  |
| Avg. Dist. to Rail [m] | 7.2                      | 1.8                      | 1.0                      | 0.4                      |  |  |  |  |  |
| Avg. Stride Freq. [Hz] | 2.4                      | 2.6                      | 2.4                      | 2.4                      |  |  |  |  |  |
| Avg. Stride Length [m] | 5.9                      | 7.4                      | 7.4                      | 7.1                      |  |  |  |  |  |