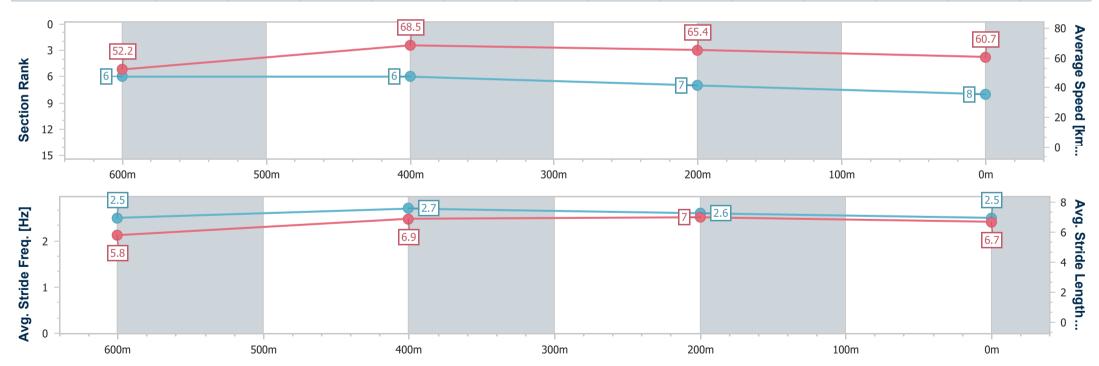

## Ipswich QLD Professional

Race 1: FOLLOW @IPSWICHTURFCLUB QTIS Two-Year-Old Maiden Plate - 800m 02 February 2023 - 13:29

Track Rating: Soft 5, Weather: Fine, Rail Position: True Entire Course

| Section                | Overall                  | 600m                     | 400m                     | 200m                     |  |  |  |  |
|------------------------|--------------------------|--------------------------|--------------------------|--------------------------|--|--|--|--|
| Section Times          | 0:47.19 [8]<br>(0:13.79) | 0:33.40 [6]<br>(0:10.56) | 0:22.84 [6]<br>(0:10.99) | 0:11.85 [7]<br>(0:11.85) |  |  |  |  |
| Average Speed [km/h]   | 52.2                     | 68.5                     | 65.4                     | 60.7                     |  |  |  |  |
| Top Speed [km/h]       | 68.3                     | 69.1                     | 66.6                     | 64.9                     |  |  |  |  |
| Avg. Dist. to Rail [m] | 11.6                     | 3.9                      | 0.9                      | 0.6                      |  |  |  |  |
| Avg. Stride Freq. [Hz] | 2.5                      | 2.7                      | 2.6                      | 2.5                      |  |  |  |  |
| Avg. Stride Length [m] | 5.8                      | 6.9                      | 7.0                      | 6.7                      |  |  |  |  |