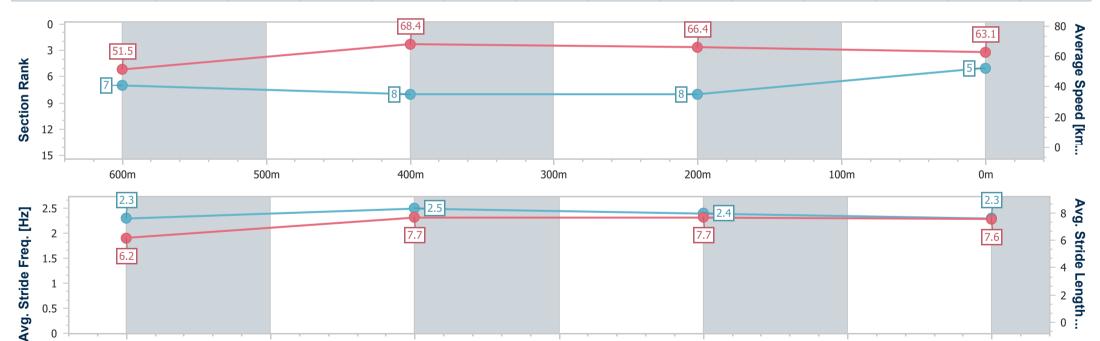

Race 1: FOLLOW @IPSWICHTURFCLUB QTIS Two-Year-Old Maiden Plate - 800m 02 February 2023 - 13:29

Track Rating: Soft 5, Weather: Fine, Rail Position: True Entire Course

| Section                | Overall                  | 600m                     | 400m                     | 200m                     |  |  |  |  |  |
|------------------------|--------------------------|--------------------------|--------------------------|--------------------------|--|--|--|--|--|
| Section Times          | 0:46.89 [6]<br>(0:13.74) | 0:33.15 [3]<br>(0:10.33) | 0:22.82 [4]<br>(0:11.05) | 0:11.77 [6]<br>(0:11.77) |  |  |  |  |  |
| Average Speed [km/h]   | 52.4                     | 70.2                     | 65.1                     | 61.1                     |  |  |  |  |  |
| Top Speed [km/h]       | 69.8                     | 69.8                     | 67.0                     | 63.7                     |  |  |  |  |  |
| Avg. Dist. to Rail [m] | 9.8                      | 3.6                      | 0.5                      | 1.4                      |  |  |  |  |  |
| Avg. Stride Freq. [Hz] | 2.5                      | 2.6                      | 2.5                      | 2.4                      |  |  |  |  |  |
| Avg. Stride Length [m] | 5.9                      | 7.3                      | 7.3                      | 7.2                      |  |  |  |  |  |