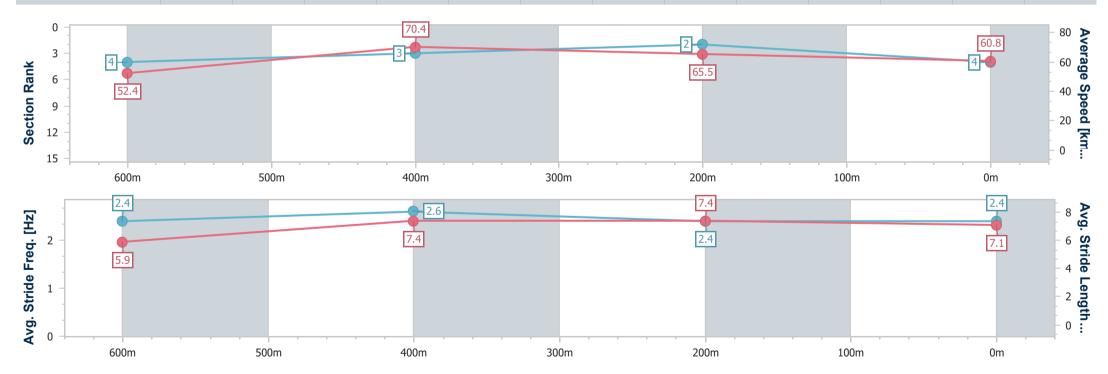

| Section                | Overall                  | 600m                     | 400m                     | 200m                     |  |  |  |  |  |
|------------------------|--------------------------|--------------------------|--------------------------|--------------------------|--|--|--|--|--|
| Section Times          | 0:46.79 [4]<br>(0:13.76) | 0:33.03 [4]<br>(0:10.25) | 0:22.78 [3]<br>(0:10.93) | 0:11.85 [2]<br>(0:11.85) |  |  |  |  |  |
| Average Speed [km/h]   | 52.4                     | 70.4                     | 65.5                     | 60.8                     |  |  |  |  |  |
| Top Speed [km/h]       | 70.6                     | 70.6                     | 67.4                     | 64.2                     |  |  |  |  |  |
| Avg. Dist. to Rail [m] | 7.2                      | 1.8                      | 1.0                      | 0.4                      |  |  |  |  |  |
| Avg. Stride Freq. [Hz] | 2.4                      | 2.6                      | 2.4                      | 2.4                      |  |  |  |  |  |
| Avg. Stride Length [m] | 5.9                      | 7.4                      | 7.4                      | 7.1                      |  |  |  |  |  |