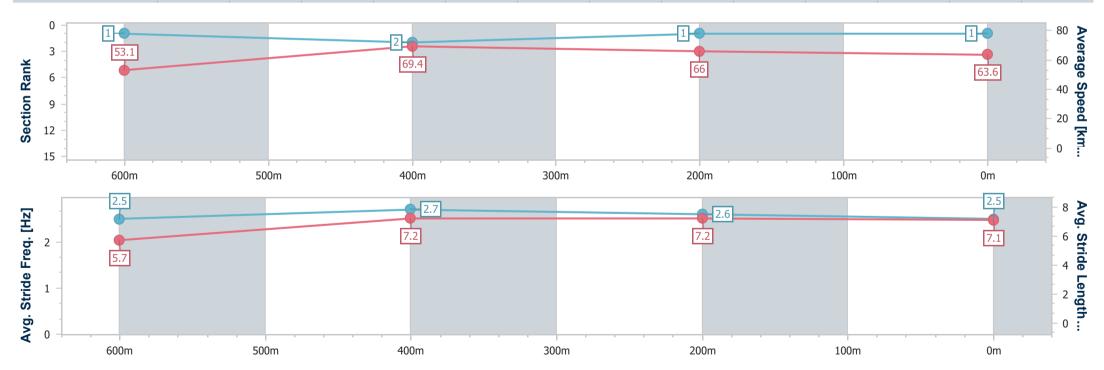

200m

Race 1: FOLLOW @IPSWICHTURFCLUB QTIS Two-Year-Old Maiden Plate - 800m

02 February 2023 - 13:29 Track Rating: Soft 5, Weather: Fine, Rail Position: True Entire Course

| Section                | Overall                  | 600m                     | 400m                     | 200m                     |  |  |  |  |  |
|------------------------|--------------------------|--------------------------|--------------------------|--------------------------|--|--|--|--|--|
| Section Times          | 0:46.30 [2]<br>(0:14.11) | 0:32.19 [8]<br>(0:10.70) | 0:21.49 [7]<br>(0:10.59) | 0:10.90 [5]<br>(0:10.90) |  |  |  |  |  |
| Average Speed [km/h]   | 51.0                     | 66.9                     | 67.4                     | 66.0                     |  |  |  |  |  |
| Top Speed [km/h]       | 67.6                     | 68.3                     | 67.9                     | 68.0                     |  |  |  |  |  |
| Avg. Dist. to Rail [m] | 6.0                      | 1.9                      | 2.1                      | 2.0                      |  |  |  |  |  |
| Avg. Stride Freq. [Hz] | 2.3                      | 2.5                      | 2.5                      | 2.5                      |  |  |  |  |  |
| Avg. Stride Length [m] | 6.0                      | 7.4                      | 7.5                      | 7.2                      |  |  |  |  |  |