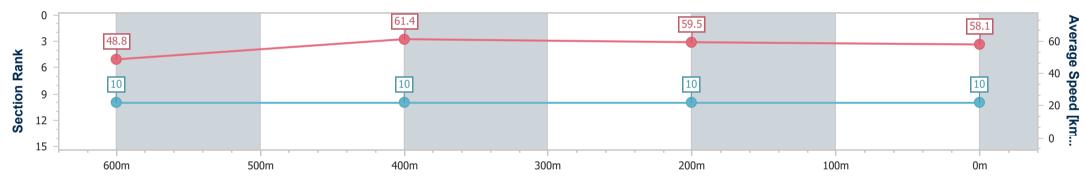

Report Created: Thu 2 February 2023 14:10 GMT+10

Ranking at each section and finish 11

No data available at this section -0----

NA No data available

Page 10/11

| Horse/Jockey Name              | Princess Rumors |
|--------------------------------|-----------------|
| Final Rank                     | 10              |
| Fastest Section Time (Section) | 0:11.71 (600m)  |
| Top Speed [km/h] (Section)     | 63.7 (600m)     |
| Race State                     | Finished        |

Ipswich QLD Professional

Race 1: FOLLOW @IPSWICHTURFCLUB QTIS Two-Year-Old Maiden Plate - 800m

02 February 2023 - 13:29 Track Rating: Soft 5, Weather: Fine, Rail Position: True Entire Course

| Section                | Overall                   | 600m                      | 400m                      | 200m                      |  |  |  |  |
|------------------------|---------------------------|---------------------------|---------------------------|---------------------------|--|--|--|--|
| Section Times          | 0:50.89 [10]<br>(0:14.74) | 0:36.15 [10]<br>(0:11.71) | 0:24.44 [10]<br>(0:12.04) | 0:12.40 [10]<br>(0:12.40) |  |  |  |  |
| Average Speed [km/h]   | 48.8                      | 61.4                      | 59.5                      | 58.1                      |  |  |  |  |
| Top Speed [km/h]       | 62.9                      | 63.7                      | 60.5                      | 59.9                      |  |  |  |  |
| Avg. Dist. to Rail [m] | 6.9                       | 2.3                       | 1.1                       | 3.0                       |  |  |  |  |
| Avg. Stride Freq. [Hz] | 2.4                       | 2.4                       | 2.4                       | 2.3                       |  |  |  |  |
| Avg. Stride Length [m] | 5.8                       | 7.1                       | 7.0                       | 7.0                       |  |  |  |  |