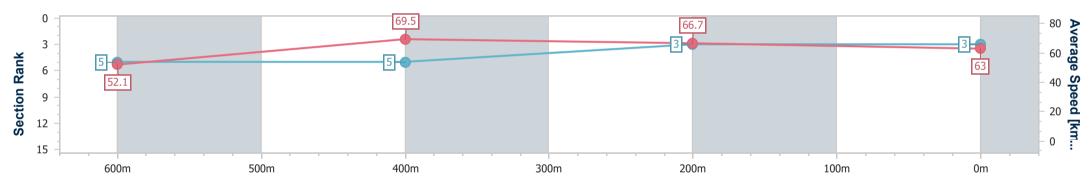

Race 1: FOLLOW @IPSWICHTURFCLUB QTIS Two-Year-Old Maiden Plate - 800m 02 February 2023 - 13:29

Track Rating: Soft 5, Weather: Fine, Rail Position: True Entire Course

| Section                | Overall                  | 600m                     | 400m                     | 200m                     |  |  |  |  |  |
|------------------------|--------------------------|--------------------------|--------------------------|--------------------------|--|--|--|--|--|
| Section Times          | 0:46.46 [3]<br>(0:13.82) | 0:32.64 [5]<br>(0:10.38) | 0:22.26 [5]<br>(0:10.82) | 0:11.44 [3]<br>(0:11.44) |  |  |  |  |  |
| Average Speed [km/h]   | 52.1                     | 69.5                     | 66.7                     | 63.0                     |  |  |  |  |  |
| Top Speed [km/h]       | 68.5                     | 70.6                     | 67.9                     | 64.7                     |  |  |  |  |  |
| Avg. Dist. to Rail [m] | 10.9                     | 3.2                      | 2.3                      | 4.4                      |  |  |  |  |  |
| Avg. Stride Freq. [Hz] | 2.4                      | 2.5                      | 2.4                      | 2.4                      |  |  |  |  |  |
| Avg. Stride Length [m] | 6.0                      | 7.5                      | 7.6                      | 7.4                      |  |  |  |  |  |