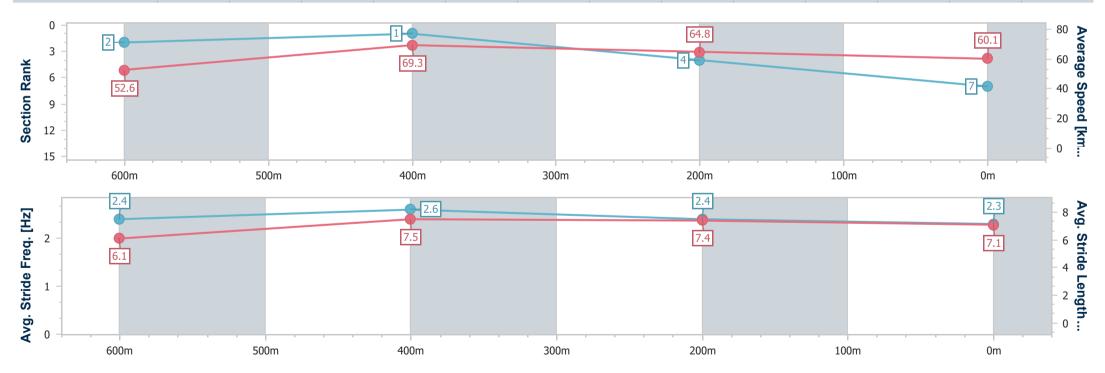

Race 1: FOLLOW @IPSWICHTURFCLUB QTIS Two-Year-Old Maiden Plate - 800m 02 February 2023 - 13:29

Track Rating: Soft 5, Weather: Fine, Rail Position: True Entire Course

| Section                | Overall                  | 600m                     | 400m                     | 200m                     |  |  |  |  |  |
|------------------------|--------------------------|--------------------------|--------------------------|--------------------------|--|--|--|--|--|
| Section Times          | 0:46.46 [3]<br>(0:13.82) | 0:32.64 [5]<br>(0:10.38) | 0:22.26 [5]<br>(0:10.82) | 0:11.44 [3]<br>(0:11.44) |  |  |  |  |  |
| Average Speed [km/h]   | 52.1                     | 69.5                     | 66.7                     | 63.0                     |  |  |  |  |  |
| Top Speed [km/h]       | 68.5                     | 70.6                     | 67.9                     | 64.7                     |  |  |  |  |  |
| Avg. Dist. to Rail [m] | 10.9                     | 3.2                      | 2.3                      | 4.4                      |  |  |  |  |  |
| Avg. Stride Freq. [Hz] | 2.4                      | 2.5                      | 2.4                      | 2.4                      |  |  |  |  |  |
| Avg. Stride Length [m] | 6.0                      | 7.5                      | 7.6                      | 7.4                      |  |  |  |  |  |