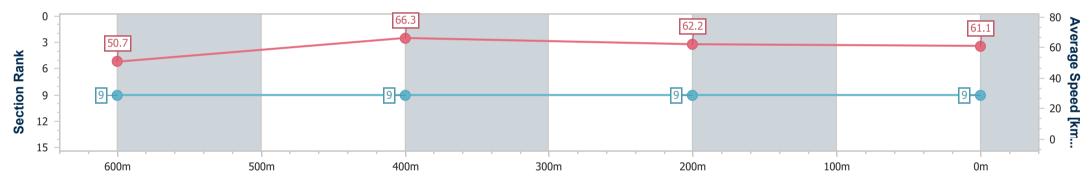

Report Created: Thu 2 February 2023 14:10 GMT+10

[] Ranking at each section and finish

-:--- No data available at this section

NA No data available

Page 9/11

| Psychedelic Bean | Ipswich QLD Profession                         |
|------------------|------------------------------------------------|
| 9                | Race 1: FOLLOW @IPSWICHTURFCLUB QT             |
| 0:10.83 (600m)   | Maiden Plate - 800m                            |
| 67.6 (600m)      | 02 February 2023 - 13:29                       |
| Finished         | Track Rating: Soft 5, Weather: Fine, Rail Posi |
|                  | 9<br>0:10.83 (600m)<br>67.6 (600m)             |

CLUB QTIS Two-Year-Old 800m

Rail Position: True Entire Course

| Section                | Overall                  | 600m                     | 400m                     | 200m                     |  |  |  |  |
|------------------------|--------------------------|--------------------------|--------------------------|--------------------------|--|--|--|--|
| Section Times          | 0:48.35 [9]<br>(0:14.21) | 0:34.14 [9]<br>(0:10.83) | 0:23.31 [9]<br>(0:11.51) | 0:11.80 [9]<br>(0:11.80) |  |  |  |  |
| Average Speed [km/h]   | 50.7                     | 66.3                     | 62.2                     | 61.1                     |  |  |  |  |
| Top Speed [km/h]       | 66.2                     | 67.6                     | 65.0                     | 63.0                     |  |  |  |  |
| Avg. Dist. to Rail [m] | 5.1                      | 1.3                      | 1.0                      | 0.3                      |  |  |  |  |
| Avg. Stride Freq. [Hz] | 2.5                      | 2.6                      | 2.6                      | 2.5                      |  |  |  |  |
| Avg. Stride Length [m] | 5.7                      | 6.9                      | 6.8                      | 6.8                      |  |  |  |  |