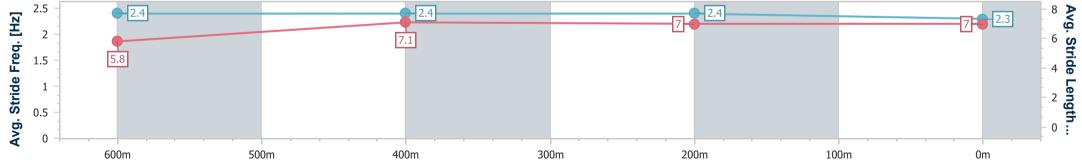

Report Created: Thu 2 February 2023 14:10 GMT+10

Ranking at each section and finish 11

No data available at this section -0----

NA No data available

Page 10/11

| Horse/Jockey Name              | Princess Rumors |
|--------------------------------|-----------------|
| Final Rank                     | 10              |
| Fastest Section Time (Section) | 0:11.71 (600m)  |
| Top Speed [km/h] (Section)     | 63.7 (600m)     |
| Race State                     | Finished        |

Ipswich QLD Professional

Race 1: FOLLOW @IPSWICHTURFCLUB QTIS Two-Year-Old Maiden Plate - 800m

02 February 2023 - 13:29 Track Rating: Soft 5, Weather: Fine, Rail Position: True Entire Course

| Section                | Overall                   | 600m                      | 400m                      | 200m                      |  |  |  |  |
|------------------------|---------------------------|---------------------------|---------------------------|---------------------------|--|--|--|--|
| Section Times          | 0:50.89 [10]<br>(0:14.74) | 0:36.15 [10]<br>(0:11.71) | 0:24.44 [10]<br>(0:12.04) | 0:12.40 [10]<br>(0:12.40) |  |  |  |  |
| Average Speed [km/h]   | 48.8                      | 61.4                      | 59.5                      | 58.1                      |  |  |  |  |
| Top Speed [km/h]       | 62.9                      | 63.7                      | 60.5                      | 59.9                      |  |  |  |  |
| Avg. Dist. to Rail [m] | 6.9                       | 2.3                       | 1.1                       | 3.0                       |  |  |  |  |
| Avg. Stride Freq. [Hz] | 2.4                       | 2.4                       | 2.4                       | 2.3                       |  |  |  |  |
| Avg. Stride Length [m] | 5.8                       | 7.1                       | 7.0                       | 7.0                       |  |  |  |  |