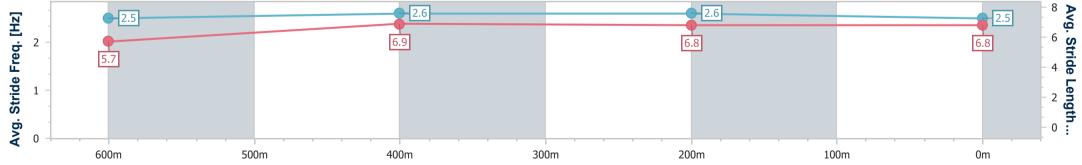

Report Created: Thu 2 February 2023 14:10 GMT+10

[] Ranking at each section and finish

-:--- No data available at this section

NA No data available

Page 9/11

| Psychedelic Bean | Ipswich QLD Profession                         |
|------------------|------------------------------------------------|
| 9                | Race 1: FOLLOW @IPSWICHTURFCLUB QT             |
| 0:10.83 (600m)   | Maiden Plate - 800m                            |
| 67.6 (600m)      | 02 February 2023 - 13:29                       |
| Finished         | Track Rating: Soft 5, Weather: Fine, Rail Posi |
|                  | 9<br>0:10.83 (600m)<br>67.6 (600m)             |

CLUB QTIS Two-Year-Old 800m

Rail Position: True Entire Course

| Section                | Overall                  | 600m                     | 400m                     | 200m                     |  |  |  |  |
|------------------------|--------------------------|--------------------------|--------------------------|--------------------------|--|--|--|--|
| Section Times          | 0:48.35 [9]<br>(0:14.21) | 0:34.14 [9]<br>(0:10.83) | 0:23.31 [9]<br>(0:11.51) | 0:11.80 [9]<br>(0:11.80) |  |  |  |  |
| Average Speed [km/h]   | 50.7                     | 66.3                     | 62.2                     | 61.1                     |  |  |  |  |
| Top Speed [km/h]       | 66.2                     | 67.6                     | 65.0                     | 63.0                     |  |  |  |  |
| Avg. Dist. to Rail [m] | 5.1                      | 1.3                      | 1.0                      | 0.3                      |  |  |  |  |
| Avg. Stride Freq. [Hz] | 2.5                      | 2.6                      | 2.6                      | 2.5                      |  |  |  |  |
| Avg. Stride Length [m] | 5.7                      | 6.9                      | 6.8                      | 6.8                      |  |  |  |  |