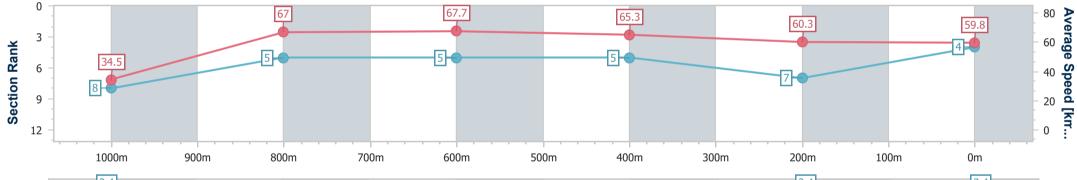

Report Created: Sat 29 July 2023 16:46 GMT+10

Ranking at each section and finish 11

No data available at this section -0----

No data available NA

Page 4/10

| Horse/Jockey Name              | Super Art         |
|--------------------------------|-------------------|
| Final Rank                     | 4                 |
| Fastest Section Time (Section) | 0:05.24 (Overall) |
| Top Speed [km/h] (Section)     | 70.2 (1000m)      |
| Race State                     | Finished          |

Aguis Park Gold Coast Poly QLD Professional

Race 7: TAB WE'RE ON Class 1 Handicap - 1050m

29 July 2023 - 15:59 Track Rating: Synthetic, Weather: Fine, Rail Position: True

| Section                | Overall                  | 1000m                    | 800m                     | 600m                     | 400m                     | 200m                     |  |  |  |
|------------------------|--------------------------|--------------------------|--------------------------|--------------------------|--------------------------|--------------------------|--|--|--|
| Section Times          | 1:01.72 [4]<br>(0:05.24) | 0:56.48 [8]<br>(0:10.79) | 0:45.69 [5]<br>(0:10.63) | 0:35.06 [5]<br>(0:11.05) | 0:24.01 [5]<br>(0:11.93) | 0:12.08 [7]<br>(0:12.08) |  |  |  |
| Average Speed [km/h]   | 34.5                     | 67.0                     | 67.7                     | 65.3                     | 60.3                     | 59.8                     |  |  |  |
| Top Speed [km/h]       | 56.4                     | 70.2                     | 70.0                     | 68.6                     | 61.8                     | 60.9                     |  |  |  |
| Avg. Dist. to Rail [m] | 2.5                      | 0.7                      | 0.5                      | 0.4                      | 0.4                      | 3.4                      |  |  |  |
| Avg. Stride Freq. [Hz] | 2.4                      | 2.6                      | 2.5                      | 2.5                      | 2.4                      | 2.4                      |  |  |  |
| Avg. Stride Length [m] | 4.4                      | 7.0                      | 7.3                      | 7.3                      | 7.0                      | 7.0                      |  |  |  |