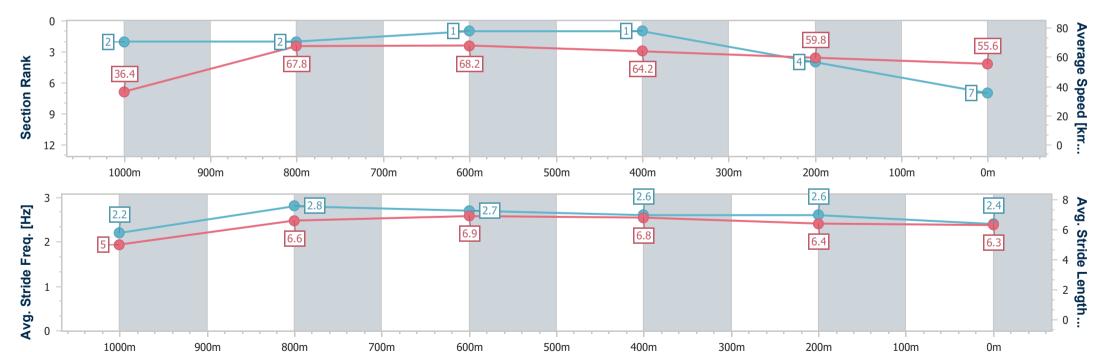

Aguis Park Gold Coast Poly QLD Professional

Race 7: TAB WE'RE ON Class 1 Handicap - 1050m

29 July 2023 - 15:59 Track Rating: Synthetic, Weather: Fine, Rail Position: True

| Section                | Overall                  | 1000m                    | 800m                     | 600m                     | 400m                     | 200m                     |  |  |  |  |
|------------------------|--------------------------|--------------------------|--------------------------|--------------------------|--------------------------|--------------------------|--|--|--|--|
| Section Times          | 1:02.41 [7]<br>(0:04.98) | 0:57.43 [2]<br>(0:10.63) | 0:46.80 [2]<br>(0:10.53) | 0:36.27 [1]<br>(0:11.23) | 0:25.04 [1]<br>(0:12.04) | 0:13.00 [4]<br>(0:13.00) |  |  |  |  |
| Average Speed [km/h]   | 36.4                     | 67.8                     | 68.2                     | 64.2                     | 59.8                     | 55.6                     |  |  |  |  |
| Top Speed [km/h]       | 57.5                     | 70.8                     | 69.7                     | 67.3                     | 62.3                     | 58.3                     |  |  |  |  |
| Avg. Dist. to Rail [m] | 2.0                      | 1.1                      | 0.4                      | 0.3                      | 1.6                      | 2.2                      |  |  |  |  |
| Avg. Stride Freq. [Hz] | 2.2                      | 2.8                      | 2.7                      | 2.6                      | 2.6                      | 2.4                      |  |  |  |  |
| Avg. Stride Length [m] | 5.0                      | 6.6                      | 6.9                      | 6.8                      | 6.4                      | 6.3                      |  |  |  |  |