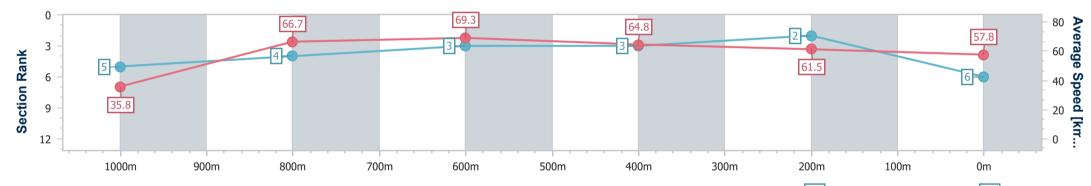

Report Created: Sat 29 July 2023 16:46 GMT+10

[] Ranking at each section and finish

-:--- No data available at this section

NA No data available

Page 6/10

| Horse/Jockey Name              | Maroon Magic      |
|--------------------------------|-------------------|
| Final Rank                     | 6                 |
| Fastest Section Time (Section) | 0:05.06 (Overall) |
| Fop Speed [km/h] (Section)     | 70.7 (800m)       |
| Race State                     | Finished          |

Race 7: TAB WE'RE ON Class 1 Handicap - 1050m

29 July 2023 - 15:59 Track Rating: Synthetic, Weather: Fine, Rail Position: True

| Section                | Overall                  | 1000m                    | 800m                     | 600m                     | 400m                     | 200m                     |  |  |  |  |
|------------------------|--------------------------|--------------------------|--------------------------|--------------------------|--------------------------|--------------------------|--|--|--|--|
| Section Times          | 1:01.88 [6]<br>(0:05.06) | 0:56.82 [5]<br>(0:10.86) | 0:45.96 [4]<br>(0:10.48) | 0:35.48 [3]<br>(0:11.22) | 0:24.26 [3]<br>(0:11.74) | 0:12.52 [2]<br>(0:12.52) |  |  |  |  |
| Average Speed [km/h]   | 35.8                     | 66.7                     | 69.3                     | 64.8                     | 61.5                     | 57.8                     |  |  |  |  |
| Top Speed [km/h]       | 55.9                     | 70.3                     | 70.7                     | 69.3                     | 62.6                     | 60.0                     |  |  |  |  |
| Avg. Dist. to Rail [m] | 6.5                      | 3.6                      | 1.8                      | 2.3                      | 2.2                      | 2.7                      |  |  |  |  |
| Avg. Stride Freq. [Hz] | 2.1                      | 2.6                      | 2.6                      | 2.5                      | 2.4                      | 2.4                      |  |  |  |  |
| Avg. Stride Length [m] | 5.1                      | 7.0                      | 7.2                      | 7.1                      | 7.0                      | 6.8                      |  |  |  |  |