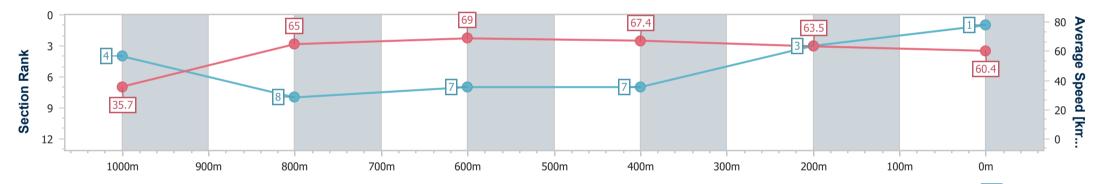

Aguis Park Gold Coast Poly QLD Professional

Race 7: TAB WE'RE ON Class 1 Handicap - 1050m

29 July 2023 - 15:59 Track Rating: Synthetic, Weather: Fine, Rail Position: True

| S          | ection          | Overall                  | 1000m                    | 800m                     | 600m                     | 400m                     | 200m                     |  |  |  |  |
|------------|-----------------|--------------------------|--------------------------|--------------------------|--------------------------|--------------------------|--------------------------|--|--|--|--|
| Secti      | on Times        | 1:01.33 [1]<br>(0:05.05) | 0:56.28 [4]<br>(0:11.26) | 0:45.02 [8]<br>(0:10.72) | 0:34.30 [7]<br>(0:10.91) | 0:23.39 [7]<br>(0:11.43) | 0:11.96 [3]<br>(0:11.96) |  |  |  |  |
| Average    | Speed [km/h]    | 35.7                     | 65.0                     | 69.0                     | 67.4                     | 63.5                     | 60.4                     |  |  |  |  |
| Top Sp     | beed [km/h]     | 55.3                     | 69.8                     | 70.1                     | 70.3                     | 65.6                     | 63.9                     |  |  |  |  |
| Avg. Dis   | st. to Rail [m] | 8.5                      | 6.4                      | 5.0                      | 4.7                      | 5.0                      | 5.3                      |  |  |  |  |
| Avg. Stri  | ide Freq. [Hz]  | 2.1                      | 2.5                      | 2.5                      | 2.4                      | 2.4                      | 2.3                      |  |  |  |  |
| Avg. Strie | de Length [m]   | 5.1                      | 7.2                      | 7.5                      | 7.6                      | 7.3                      | 7.1                      |  |  |  |  |