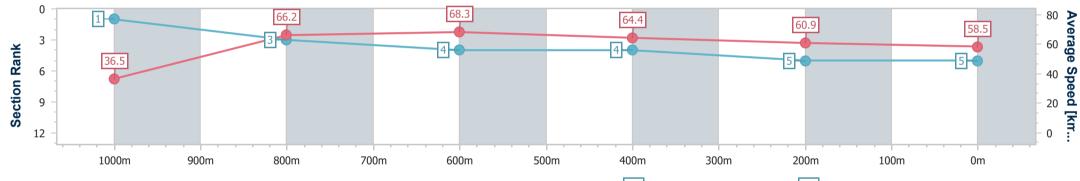

Report Created: Sat 29 July 2023 16:46 GMT+10

Ranking at each section and finish 11

No data available at this section -0----

NA No data available

Page 5/10

| Horse/Jockey Name              | Klinsmann         |
|--------------------------------|-------------------|
| Final Rank                     | 5                 |
| Fastest Section Time (Section) | 0:04.94 (Overall) |
| Top Speed [km/h] (Section)     | 70.0 (800m)       |
| Race State                     | Finished          |

Race 7: TAB WE'RE ON Class 1 Handicap - 1050m

29 July 2023 - 15:59 Track Rating: Synthetic, Weather: Fine, Rail Position: True

| Section                | Overall                  | 1000m                    | 800m                     | 600m                     | 400m                     | 200m                     |  |  |  |  |
|------------------------|--------------------------|--------------------------|--------------------------|--------------------------|--------------------------|--------------------------|--|--|--|--|
| Section Times          | 1:01.85 [5]<br>(0:04.94) | 0:56.91 [1]<br>(0:10.89) | 0:46.02 [3]<br>(0:10.59) | 0:35.43 [4]<br>(0:11.24) | 0:24.19 [4]<br>(0:11.86) | 0:12.33 [5]<br>(0:12.33) |  |  |  |  |
| Average Speed [km/h]   | 36.5                     | 66.2                     | 68.3                     | 64.4                     | 60.9                     | 58.5                     |  |  |  |  |
| Top Speed [km/h]       | 56.4                     | 69.3                     | 70.0                     | 67.8                     | 61.8                     | 60.6                     |  |  |  |  |
| Avg. Dist. to Rail [m] | 1.0                      | 0.3                      | 0.9                      | 1.2                      | 1.0                      | 0.9                      |  |  |  |  |
| Avg. Stride Freq. [Hz] | 2.2                      | 2.6                      | 2.5                      | 2.4                      | 2.4                      | 2.3                      |  |  |  |  |
| Avg. Stride Length [m] | 5.2                      | 7.1                      | 7.7                      | 7.6                      | 7.1                      | 6.7                      |  |  |  |  |