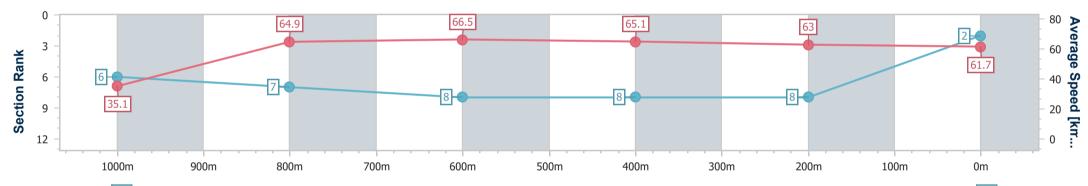

Race 7: TAB WE'RE ON Class 1 Handicap - 1050m

29 July 2023 - 15:59 Track Rating: Synthetic, Weather: Fine, Rail Position: True

| Section                | Overall                  | 1000m                    | 800m                     | 600m                     | 400m                     | 200m                     |  |  |  |  |
|------------------------|--------------------------|--------------------------|--------------------------|--------------------------|--------------------------|--------------------------|--|--|--|--|
| Section Times          | 1:01.42 [2]<br>(0:05.09) | 0:56.33 [6]<br>(0:11.21) | 0:45.12 [7]<br>(0:10.82) | 0:34.30 [8]<br>(0:11.06) | 0:23.24 [8]<br>(0:11.50) | 0:11.74 [8]<br>(0:11.74) |  |  |  |  |
| Average Speed [km/h]   | 35.1                     | 64.9                     | 66.5                     | 65.1                     | 63.0                     | 61.7                     |  |  |  |  |
| Top Speed [km/h]       | 55.6                     | 68.4                     | 67.8                     | 67.5                     | 63.8                     | 63.0                     |  |  |  |  |
| Avg. Dist. to Rail [m] | 4.7                      | 2.8                      | 0.4                      | 0.3                      | 4.6                      | 7.4                      |  |  |  |  |
| Avg. Stride Freq. [Hz] | 2.2                      | 2.4                      | 2.3                      | 2.3                      | 2.3                      | 2.2                      |  |  |  |  |
| Avg. Stride Length [m] | 5.0                      | 7.5                      | 7.9                      | 7.8                      | 7.8                      | 7.6                      |  |  |  |  |