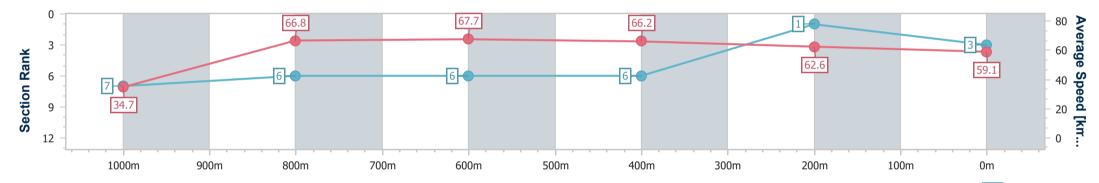

Report Created: Sat 29 July 2023 16:46 GMT+10

[] Ranking at each section and finish

-:--- No data available at this section

NA No data available

Page 3/10

| <u> </u> |
|----------|
|          |

| Horse/Jockey Name              | King Kryptos      |
|--------------------------------|-------------------|
| Final Rank                     | 3                 |
| Fastest Section Time (Section) | 0:05.19 (Overall) |
| Top Speed [km/h] (Section)     | 70.6 (600m)       |
| Race State                     | Finished          |

Aguis Park Gold Coast Poly QLD Professional

Race 7: TAB WE'RE ON Class 1 Handicap - 1050m 29 July 2023 - 15:59

Track Rating: Synthetic, Weather: Fine, Rail Position: True

| Section                | Overall                  | 1000m                    | 800m                     | 600m                     | 400m                     | 200m                     |  |  |  |  |
|------------------------|--------------------------|--------------------------|--------------------------|--------------------------|--------------------------|--------------------------|--|--|--|--|
| Section Times          | 1:01.52 [3]<br>(0:05.19) | 0:56.33 [7]<br>(0:10.88) | 0:45.45 [6]<br>(0:10.72) | 0:34.73 [6]<br>(0:10.96) | 0:23.77 [6]<br>(0:11.56) | 0:12.21 [1]<br>(0:12.21) |  |  |  |  |
| Average Speed [km/h]   | 34.7                     | 66.8                     | 67.7                     | 66.2                     | 62.6                     | 59.1                     |  |  |  |  |
| Top Speed [km/h]       | 55.8                     | 70.2                     | 70.6                     | 70.6                     | 64.3                     | 63.7                     |  |  |  |  |
| Avg. Dist. to Rail [m] | 6.8                      | 4.4                      | 1.2                      | 1.7                      | 3.5                      | 3.4                      |  |  |  |  |
| Avg. Stride Freq. [Hz] | 2.1                      | 2.5                      | 2.4                      | 2.4                      | 2.4                      | 2.3                      |  |  |  |  |
| Avg. Stride Length [m] | 5.0                      | 7.4                      | 7.7                      | 7.7                      | 7.4                      | 7.0                      |  |  |  |  |