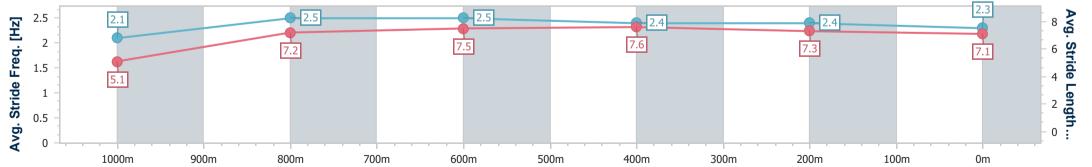

Aguis Park Gold Coast Poly QLD Professional

Race 7: TAB WE'RE ON Class 1 Handicap - 1050m

29 July 2023 - 15:59 Track Rating: Synthetic, Weather: Fine, Rail Position: True

| S          | ection          | Overall                  | 1000m                    | 800m                     | 600m                     | 400m                     | 200m                     |  |  |  |  |
|------------|-----------------|--------------------------|--------------------------|--------------------------|--------------------------|--------------------------|--------------------------|--|--|--|--|
| Secti      | on Times        | 1:01.33 [1]<br>(0:05.05) | 0:56.28 [4]<br>(0:11.26) | 0:45.02 [8]<br>(0:10.72) | 0:34.30 [7]<br>(0:10.91) | 0:23.39 [7]<br>(0:11.43) | 0:11.96 [3]<br>(0:11.96) |  |  |  |  |
| Average    | Speed [km/h]    | 35.7                     | 65.0                     | 69.0                     | 67.4                     | 63.5                     | 60.4                     |  |  |  |  |
| Top Sp     | beed [km/h]     | 55.3                     | 69.8                     | 70.1                     | 70.3                     | 65.6                     | 63.9                     |  |  |  |  |
| Avg. Dis   | st. to Rail [m] | 8.5                      | 6.4                      | 5.0                      | 4.7                      | 5.0                      | 5.3                      |  |  |  |  |
| Avg. Stri  | ide Freq. [Hz]  | 2.1                      | 2.5                      | 2.5                      | 2.4                      | 2.4                      | 2.3                      |  |  |  |  |
| Avg. Strie | de Length [m]   | 5.1                      | 7.2                      | 7.5                      | 7.6                      | 7.3                      | 7.1                      |  |  |  |  |