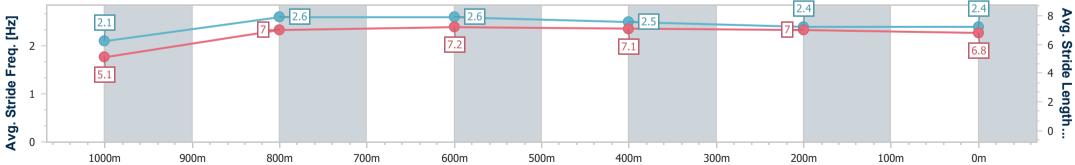

Report Created: Sat 29 July 2023 16:46 GMT+10

[] Ranking at each section and finish

-:--- No data available at this section

NA No data available

Page 6/10

| Horse/Jockey Name              | Maroon Magic      |
|--------------------------------|-------------------|
| Final Rank                     | 6                 |
| Fastest Section Time (Section) | 0:05.06 (Overall) |
| Fop Speed [km/h] (Section)     | 70.7 (800m)       |
| Race State                     | Finished          |

Race 7: TAB WE'RE ON Class 1 Handicap - 1050m

29 July 2023 - 15:59 Track Rating: Synthetic, Weather: Fine, Rail Position: True

| Section                | Overall                  | 1000m                    | 800m                     | 600m                     | 400m                     | 200m                     |  |  |  |  |
|------------------------|--------------------------|--------------------------|--------------------------|--------------------------|--------------------------|--------------------------|--|--|--|--|
| Section Times          | 1:01.88 [6]<br>(0:05.06) | 0:56.82 [5]<br>(0:10.86) | 0:45.96 [4]<br>(0:10.48) | 0:35.48 [3]<br>(0:11.22) | 0:24.26 [3]<br>(0:11.74) | 0:12.52 [2]<br>(0:12.52) |  |  |  |  |
| Average Speed [km/h]   | 35.8                     | 66.7                     | 69.3                     | 64.8                     | 61.5                     | 57.8                     |  |  |  |  |
| Top Speed [km/h]       | 55.9                     | 70.3                     | 70.7                     | 69.3                     | 62.6                     | 60.0                     |  |  |  |  |
| Avg. Dist. to Rail [m] | 6.5                      | 3.6                      | 1.8                      | 2.3                      | 2.2                      | 2.7                      |  |  |  |  |
| Avg. Stride Freq. [Hz] | 2.1                      | 2.6                      | 2.6                      | 2.5                      | 2.4                      | 2.4                      |  |  |  |  |
| Avg. Stride Length [m] | 5.1                      | 7.0                      | 7.2                      | 7.1                      | 7.0                      | 6.8                      |  |  |  |  |