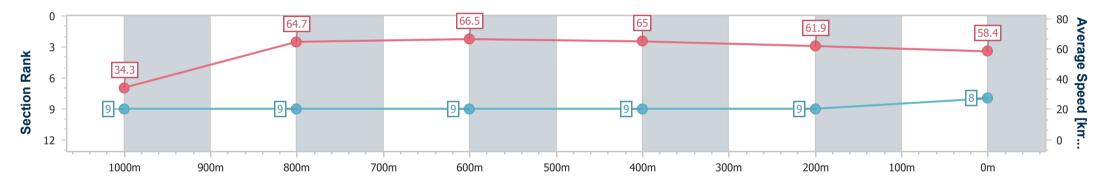

Race 7: TAB WE'RE ON Class 1 Handicap - 1050m

29 July 2023 - 15:59 Track Rating: Synthetic, Weather: Fine, Rail Position: True

| Section                | Overall                  | 1000m                    | 800m                     | 600m                     | 400m                     | 200m                     |  |  |  |
|------------------------|--------------------------|--------------------------|--------------------------|--------------------------|--------------------------|--------------------------|--|--|--|
| Section Times          | 1:02.46 [8]<br>(0:05.25) | 0:57.21 [9]<br>(0:11.21) | 0:46.00 [9]<br>(0:10.83) | 0:35.17 [9]<br>(0:11.11) | 0:24.06 [9]<br>(0:11.69) | 0:12.37 [9]<br>(0:12.37) |  |  |  |
| Average Speed [km/h]   | 34.3                     | 64.7                     | 66.5                     | 65.0                     | 61.9                     | 58.4                     |  |  |  |
| Top Speed [km/h]       | 54.0                     | 68.2                     | 67.9                     | 67.9                     | 62.8                     | 61.0                     |  |  |  |
| Avg. Dist. to Rail [m] | 7.5                      | 4.3                      | 0.6                      | 0.6                      | 4.4                      | 7.9                      |  |  |  |
| Avg. Stride Freq. [Hz] | 2.2                      | 2.5                      | 2.5                      | 2.5                      | 2.5                      | 2.3                      |  |  |  |
| Avg. Stride Length [m] | 4.8                      | 7.1                      | 7.2                      | 7.2                      | 7.0                      | 6.8                      |  |  |  |