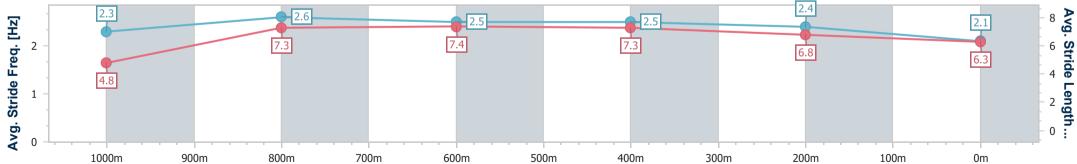

Aguis Park Gold Coast Poly QLD Professional

Race 7: TAB WE'RE ON Class 1 Handicap - 1050m

29 July 2023 - 15:59 Track Rating: Synthetic, Weather: Fine, Rail Position: True

| S          | ection          | Overall                  | 1000m                    | 800m                     | 600m                     | 400m                     | 200m                     |  |  |  |  |
|------------|-----------------|--------------------------|--------------------------|--------------------------|--------------------------|--------------------------|--------------------------|--|--|--|--|
| Secti      | on Times        | 1:01.33 [1]<br>(0:05.05) | 0:56.28 [4]<br>(0:11.26) | 0:45.02 [8]<br>(0:10.72) | 0:34.30 [7]<br>(0:10.91) | 0:23.39 [7]<br>(0:11.43) | 0:11.96 [3]<br>(0:11.96) |  |  |  |  |
| Average    | Speed [km/h]    | 35.7                     | 65.0                     | 69.0                     | 67.4                     | 63.5                     | 60.4                     |  |  |  |  |
| Top Sp     | beed [km/h]     | 55.3                     | 69.8                     | 70.1                     | 70.3                     | 65.6                     | 63.9                     |  |  |  |  |
| Avg. Dis   | st. to Rail [m] | 8.5                      | 6.4                      | 5.0                      | 4.7                      | 5.0                      | 5.3                      |  |  |  |  |
| Avg. Stri  | ide Freq. [Hz]  | 2.1                      | 2.5                      | 2.5                      | 2.4                      | 2.4                      | 2.3                      |  |  |  |  |
| Avg. Strie | de Length [m]   | 5.1                      | 7.2                      | 7.5                      | 7.6                      | 7.3                      | 7.1                      |  |  |  |  |