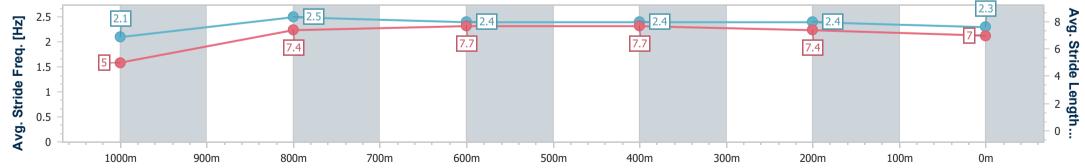

Report Created: Sat 29 July 2023 16:46 GMT+10

[] Ranking at each section and finish

-:--- No data available at this section

NA No data available

Page 3/10

| <u> </u> |
|----------|
|          |

| Horse/Jockey Name              | King Kryptos      |
|--------------------------------|-------------------|
| Final Rank                     | 3                 |
| Fastest Section Time (Section) | 0:05.19 (Overall) |
| Top Speed [km/h] (Section)     | 70.6 (600m)       |
| Race State                     | Finished          |

Aguis Park Gold Coast Poly QLD Professional

Race 7: TAB WE'RE ON Class 1 Handicap - 1050m 29 July 2023 - 15:59

Track Rating: Synthetic, Weather: Fine, Rail Position: True

| Section                | Overall                  | 1000m                    | 800m                     | 600m                     | 400m                     | 200m                     |  |  |  |  |
|------------------------|--------------------------|--------------------------|--------------------------|--------------------------|--------------------------|--------------------------|--|--|--|--|
| Section Times          | 1:01.52 [3]<br>(0:05.19) | 0:56.33 [7]<br>(0:10.88) | 0:45.45 [6]<br>(0:10.72) | 0:34.73 [6]<br>(0:10.96) | 0:23.77 [6]<br>(0:11.56) | 0:12.21 [1]<br>(0:12.21) |  |  |  |  |
| Average Speed [km/h]   | 34.7                     | 66.8                     | 67.7                     | 66.2                     | 62.6                     | 59.1                     |  |  |  |  |
| Top Speed [km/h]       | 55.8                     | 70.2                     | 70.6                     | 70.6                     | 64.3                     | 63.7                     |  |  |  |  |
| Avg. Dist. to Rail [m] | 6.8                      | 4.4                      | 1.2                      | 1.7                      | 3.5                      | 3.4                      |  |  |  |  |
| Avg. Stride Freq. [Hz] | 2.1                      | 2.5                      | 2.4                      | 2.4                      | 2.4                      | 2.3                      |  |  |  |  |
| Avg. Stride Length [m] | 5.0                      | 7.4                      | 7.7                      | 7.7                      | 7.4                      | 7.0                      |  |  |  |  |