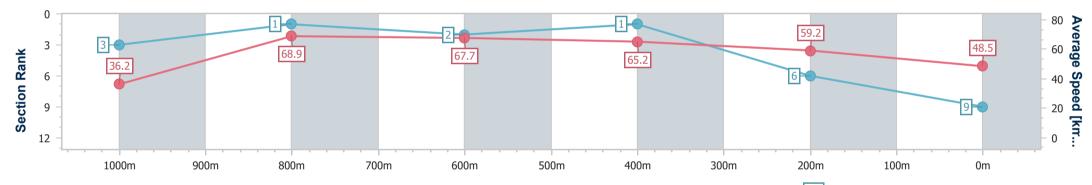

Race 7: TAB WE'RE ON Class 1 Handicap - 1050m

29 July 2023 - 15:59 Track Rating: Synthetic, Weather: Fine, Rail Position: True

| Section                | Overall                  | 1000m                    | 800m                     | 600m                     | 400m                     | 200m                     |  |  |  |
|------------------------|--------------------------|--------------------------|--------------------------|--------------------------|--------------------------|--------------------------|--|--|--|
| Section Times          | 1:04.49 [9]<br>(0:05.01) | 0:59.48 [3]<br>(0:10.53) | 0:48.95 [1]<br>(0:10.76) | 0:38.19 [2]<br>(0:11.07) | 0:27.12 [1]<br>(0:12.21) | 0:14.91 [6]<br>(0:14.91) |  |  |  |
| Average Speed [km/h]   | 36.2                     | 68.9                     | 67.7                     | 65.2                     | 59.2                     | 48.5                     |  |  |  |
| Top Speed [km/h]       | 59.7                     | 69.8                     | 69.9                     | 67.8                     | 60.8                     | 56.7                     |  |  |  |
| Avg. Dist. to Rail [m] | 5.0                      | 3.1                      | 2.1                      | 0.9                      | 2.0                      | 5.6                      |  |  |  |
| Avg. Stride Freq. [Hz] | 2.3                      | 2.6                      | 2.5                      | 2.5                      | 2.4                      | 2.1                      |  |  |  |
| Avg. Stride Length [m] | 4.8                      | 7.3                      | 7.4                      | 7.3                      | 6.8                      | 6.3                      |  |  |  |