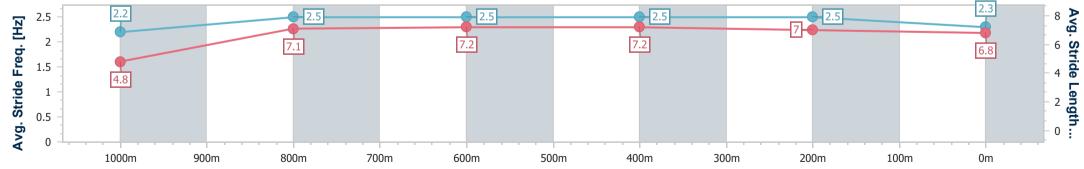

Aguis Park Gold Coast Poly QLD Professional

Race 7: TAB WE'RE ON Class 1 Handicap - 1050m

29 July 2023 - 15:59 Track Rating: Synthetic, Weather: Fine, Rail Position: True

| Section                | Overall                  | 1000m                    | 800m                     | 600m                     | 400m                     | 200m                     |  |  |  |  |
|------------------------|--------------------------|--------------------------|--------------------------|--------------------------|--------------------------|--------------------------|--|--|--|--|
| Section Times          | 1:02.41 [7]<br>(0:04.98) | 0:57.43 [2]<br>(0:10.63) | 0:46.80 [2]<br>(0:10.53) | 0:36.27 [1]<br>(0:11.23) | 0:25.04 [1]<br>(0:12.04) | 0:13.00 [4]<br>(0:13.00) |  |  |  |  |
| Average Speed [km/h]   | 36.4                     | 67.8                     | 68.2                     | 64.2                     | 59.8                     | 55.6                     |  |  |  |  |
| Top Speed [km/h]       | 57.5                     | 70.8                     | 69.7                     | 67.3                     | 62.3                     | 58.3                     |  |  |  |  |
| Avg. Dist. to Rail [m] | 2.0                      | 1.1                      | 0.4                      | 0.3                      | 1.6                      | 2.2                      |  |  |  |  |
| Avg. Stride Freq. [Hz] | 2.2                      | 2.8                      | 2.7                      | 2.6                      | 2.6                      | 2.4                      |  |  |  |  |
| Avg. Stride Length [m] | 5.0                      | 6.6                      | 6.9                      | 6.8                      | 6.4                      | 6.3                      |  |  |  |  |