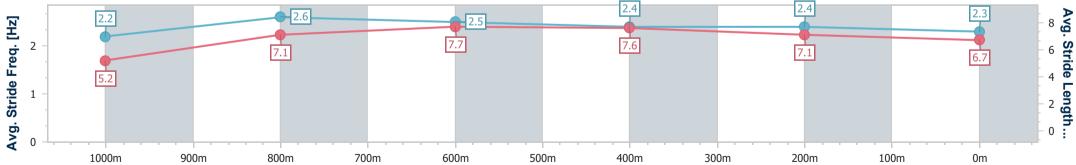

Report Created: Sat 29 July 2023 16:46 GMT+10

Ranking at each section and finish 11

No data available at this section -0----

NA No data available

Page 5/10

| Horse/Jockey Name              | Klinsmann         |
|--------------------------------|-------------------|
| Final Rank                     | 5                 |
| Fastest Section Time (Section) | 0:04.94 (Overall) |
| Top Speed [km/h] (Section)     | 70.0 (800m)       |
| Race State                     | Finished          |

Race 7: TAB WE'RE ON Class 1 Handicap - 1050m

29 July 2023 - 15:59 Track Rating: Synthetic, Weather: Fine, Rail Position: True

| Section                | Overall                  | 1000m                    | 800m                     | 600m                     | 400m                     | 200m                     |  |  |  |  |
|------------------------|--------------------------|--------------------------|--------------------------|--------------------------|--------------------------|--------------------------|--|--|--|--|
| Section Times          | 1:01.85 [5]<br>(0:04.94) | 0:56.91 [1]<br>(0:10.89) | 0:46.02 [3]<br>(0:10.59) | 0:35.43 [4]<br>(0:11.24) | 0:24.19 [4]<br>(0:11.86) | 0:12.33 [5]<br>(0:12.33) |  |  |  |  |
| Average Speed [km/h]   | 36.5                     | 66.2                     | 68.3                     | 64.4                     | 60.9                     | 58.5                     |  |  |  |  |
| Top Speed [km/h]       | 56.4                     | 69.3                     | 70.0                     | 67.8                     | 61.8                     | 60.6                     |  |  |  |  |
| Avg. Dist. to Rail [m] | 1.0                      | 0.3                      | 0.9                      | 1.2                      | 1.0                      | 0.9                      |  |  |  |  |
| Avg. Stride Freq. [Hz] | 2.2                      | 2.6                      | 2.5                      | 2.4                      | 2.4                      | 2.3                      |  |  |  |  |
| Avg. Stride Length [m] | 5.2                      | 7.1                      | 7.7                      | 7.6                      | 7.1                      | 6.7                      |  |  |  |  |