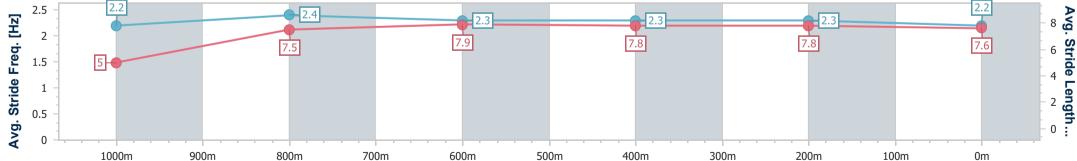

Race 7: TAB WE'RE ON Class 1 Handicap - 1050m

29 July 2023 - 15:59 Track Rating: Synthetic, Weather: Fine, Rail Position: True

| Section                | Overall                  | 1000m                    | 800m                     | 600m                     | 400m                     | 200m                     |  |  |  |  |
|------------------------|--------------------------|--------------------------|--------------------------|--------------------------|--------------------------|--------------------------|--|--|--|--|
| Section Times          | 1:01.42 [2]<br>(0:05.09) | 0:56.33 [6]<br>(0:11.21) | 0:45.12 [7]<br>(0:10.82) | 0:34.30 [8]<br>(0:11.06) | 0:23.24 [8]<br>(0:11.50) | 0:11.74 [8]<br>(0:11.74) |  |  |  |  |
| Average Speed [km/h]   | 35.1                     | 64.9                     | 66.5                     | 65.1                     | 63.0                     | 61.7                     |  |  |  |  |
| Top Speed [km/h]       | 55.6                     | 68.4                     | 67.8                     | 67.5                     | 63.8                     | 63.0                     |  |  |  |  |
| Avg. Dist. to Rail [m] | 4.7                      | 2.8                      | 0.4                      | 0.3                      | 4.6                      | 7.4                      |  |  |  |  |
| Avg. Stride Freq. [Hz] | 2.2                      | 2.4                      | 2.3                      | 2.3                      | 2.3                      | 2.2                      |  |  |  |  |
| Avg. Stride Length [m] | 5.0                      | 7.5                      | 7.9                      | 7.8                      | 7.8                      | 7.6                      |  |  |  |  |