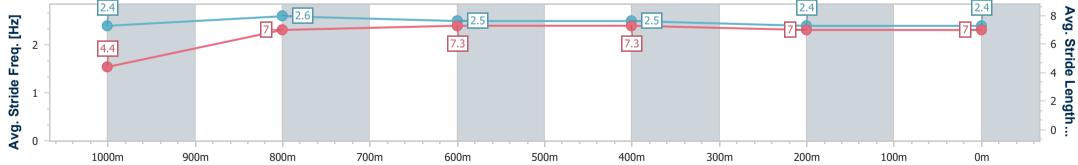

Report Created: Sat 29 July 2023 16:46 GMT+10

Ranking at each section and finish 11

No data available at this section -0----

No data available NA

Page 4/10

| Horse/Jockey Name              | Super Art         |
|--------------------------------|-------------------|
| Final Rank                     | 4                 |
| Fastest Section Time (Section) | 0:05.24 (Overall) |
| Top Speed [km/h] (Section)     | 70.2 (1000m)      |
| Race State                     | Finished          |

Aguis Park Gold Coast Poly QLD Professional

Race 7: TAB WE'RE ON Class 1 Handicap - 1050m

29 July 2023 - 15:59 Track Rating: Synthetic, Weather: Fine, Rail Position: True

| Section                | Overall                  | 1000m                    | 800m                     | 600m                     | 400m                     | 200m                     |  |  |  |
|------------------------|--------------------------|--------------------------|--------------------------|--------------------------|--------------------------|--------------------------|--|--|--|
| Section Times          | 1:01.72 [4]<br>(0:05.24) | 0:56.48 [8]<br>(0:10.79) | 0:45.69 [5]<br>(0:10.63) | 0:35.06 [5]<br>(0:11.05) | 0:24.01 [5]<br>(0:11.93) | 0:12.08 [7]<br>(0:12.08) |  |  |  |
| Average Speed [km/h]   | 34.5                     | 67.0                     | 67.7                     | 65.3                     | 60.3                     | 59.8                     |  |  |  |
| Top Speed [km/h]       | 56.4                     | 70.2                     | 70.0                     | 68.6                     | 61.8                     | 60.9                     |  |  |  |
| Avg. Dist. to Rail [m] | 2.5                      | 0.7                      | 0.5                      | 0.4                      | 0.4                      | 3.4                      |  |  |  |
| Avg. Stride Freq. [Hz] | 2.4                      | 2.6                      | 2.5                      | 2.5                      | 2.4                      | 2.4                      |  |  |  |
| Avg. Stride Length [m] | 4.4                      | 7.0                      | 7.3                      | 7.3                      | 7.0                      | 7.0                      |  |  |  |