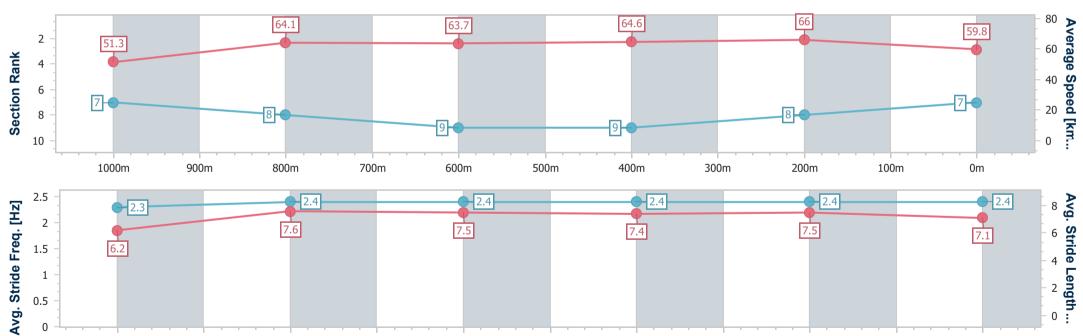

Race 6: GIDDY UP CLUB Class 6 Handicap - 1200m

12 August 2023 - 14:39

Track Rating: Good 4, Weather: Fine, Rail Position: +7m Entire Course

BRISBANE RACING CLUB

| Section                | Overall                  | 1000m                    | 800m                     | 600m                     | 400m                     | 200m                     |
|------------------------|--------------------------|--------------------------|--------------------------|--------------------------|--------------------------|--------------------------|
| Section Times          | 1:11.02 [7]<br>(0:14.07) | 0:56.95 [7]<br>(0:11.34) | 0:45.61 [8]<br>(0:11.44) | 0:34.17 [9]<br>(0:11.23) | 0:22.94 [9]<br>(0:10.91) | 0:12.03 [8]<br>(0:12.03) |
| Average Speed [km/h]   | 51.3                     | 64.1                     | 63.7                     | 64.6                     | 66.0                     | 59.8                     |
| Top Speed [km/h]       | 64.4                     | 66.0                     | 64.8                     | 66.5                     | 67.6                     | 63.5                     |
| Avg. Dist. to Rail [m] | 5.6                      | 2.3                      | 2.6                      | 1.4                      | 5.0                      | 5.8                      |
| Avg. Stride Freq. [Hz] | 2.3                      | 2.4                      | 2.4                      | 2.4                      | 2.4                      | 2.4                      |
| Avg. Stride Length [m] | 6.2                      | 7.6                      | 7.5                      | 7.4                      | 7.5                      | 7.1                      |