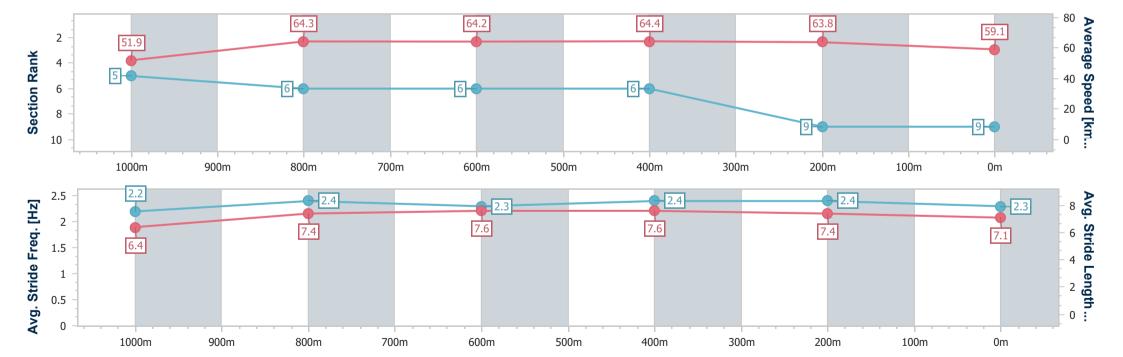

Race 6: GIDDY UP CLUB Class 6 Handicap - 1200m

12 August 2023 - 14:39

Track Rating: Good 4, Weather: Fine, Rail Position: +7m Entire Course

BRISBANE RACING CLUB

| Section                | Overall                   | 1000m                    | 800m                     | 600m                     | 400m                     | 200m                     |  |  |  |
|------------------------|---------------------------|--------------------------|--------------------------|--------------------------|--------------------------|--------------------------|--|--|--|
| Section Times          | 1:11.34 [10]<br>(0:13.73) | 0:57.61 [4]<br>(0:11.22) | 0:46.39 [4]<br>(0:11.50) | 0:34.89 [4]<br>(0:11.29) | 0:23.60 [5]<br>(0:11.21) | 0:12.39 [7]<br>(0:12.39) |  |  |  |
| Average Speed [km/h]   | 52.5                      | 65.1                     | 64.0                     | 64.8                     | 64.3                     | 58.1                     |  |  |  |
| Top Speed [km/h]       | 65.7                      | 66.4                     | 65.4                     | 66.6                     | 65.8                     | 62.6                     |  |  |  |
| Avg. Dist. to Rail [m] | 5.3                       | 2.9                      | 4.4                      | 3.6                      | 4.8                      | 5.7                      |  |  |  |
| Avg. Stride Freq. [Hz] | 2.3                       | 2.4                      | 2.3                      | 2.4                      | 2.4                      | 2.3                      |  |  |  |
| Avg. Stride Length [m] | 6.3                       | 7.6                      | 7.5                      | 7.5                      | 7.4                      | 7.1                      |  |  |  |