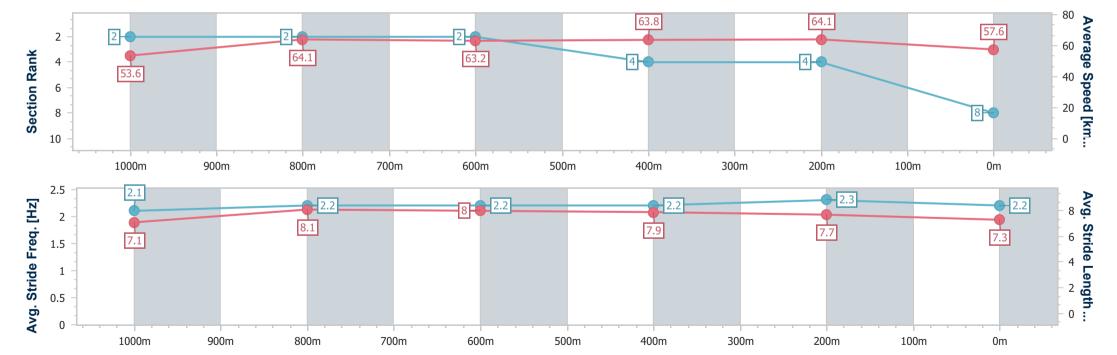

Race 6: GIDDY UP CLUB Class 6 Handicap - 1200m

12 August 2023 - 14:39

Track Rating: Good 4, Weather: Fine, Rail Position: +7m Entire Course

BRISBANE RACING CLUB

| Section         |         | Overall                  | 1000m                    | 800m                     | 600m                     | 400m                     | 200m                     |
|-----------------|---------|--------------------------|--------------------------|--------------------------|--------------------------|--------------------------|--------------------------|
| Section Tin     | ies     | 1:11.30 [8]<br>(0:13.45) | 0:57.85 [2]<br>(0:11.33) | 0:46.52 [2]<br>(0:11.46) | 0:35.06 [2]<br>(0:11.32) | 0:23.74 [4]<br>(0:11.25) | 0:12.49 [4]<br>(0:12.49) |
| Average Speed   | [km/h]  | 53.6                     | 64.1                     | 63.2                     | 63.8                     | 64.1                     | 57.6                     |
| Top Speed [k    | m/h]    | 67.2                     | 67.0                     | 64.2                     | 65.2                     | 65.4                     | 61.9                     |
| Avg. Dist. to R | ail [m] | 1.1                      | 1.5                      | 1.6                      | 0.8                      | 1.5                      | 2.4                      |
| Avg. Stride Fre | q. [Hz] | 2.1                      | 2.2                      | 2.2                      | 2.2                      | 2.3                      | 2.2                      |
| Avg. Stride Len | gth [m] | 7.1                      | 8.1                      | 8.0                      | 7.9                      | 7.7                      | 7.3                      |