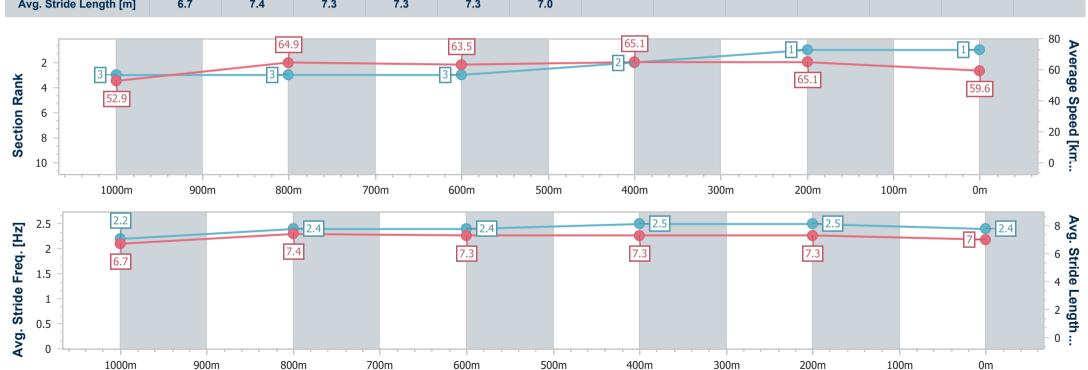

Race 6: GIDDY UP CLUB Class 6 Handicap - 1200m

12 August 2023 - 14:39

Track Rating: Good 4, Weather: Fine, Rail Position: +7m Entire Course

BRISBANE RACING CLUB

| Section                | Overall                  | 1000m                    | 800m                     | 600m                     | 400m                     | 200m                     |
|------------------------|--------------------------|--------------------------|--------------------------|--------------------------|--------------------------|--------------------------|
| Section Times          | 1:10.51 [1]<br>(0:13.61) | 0:56.90 [3]<br>(0:11.21) | 0:45.69 [3]<br>(0:11.43) | 0:34.26 [3]<br>(0:11.10) | 0:23.16 [2]<br>(0:11.06) | 0:12.10 [1]<br>(0:12.10) |
| Average Speed [km/h]   | 52.9                     | 64.9                     | 63.5                     | 65.1                     | 65.1                     | 59.6                     |
| Top Speed [km/h]       | 65.6                     | 66.3                     | 64.5                     | 66.0                     | 65.8                     | 63.1                     |
| Avg. Dist. to Rail [m] | 2.0                      | 2.1                      | 1.9                      | 0.7                      | 1.9                      | 1.4                      |
| Avg. Stride Freq. [Hz] | 2.2                      | 2.4                      | 2.4                      | 2.5                      | 2.5                      | 2.4                      |
| Avg. Stride Length [m] | 6.7                      | 7.4                      | 7.3                      | 7.3                      | 7.3                      | 7.0                      |
|                        |                          |                          |                          |                          |                          |                          |