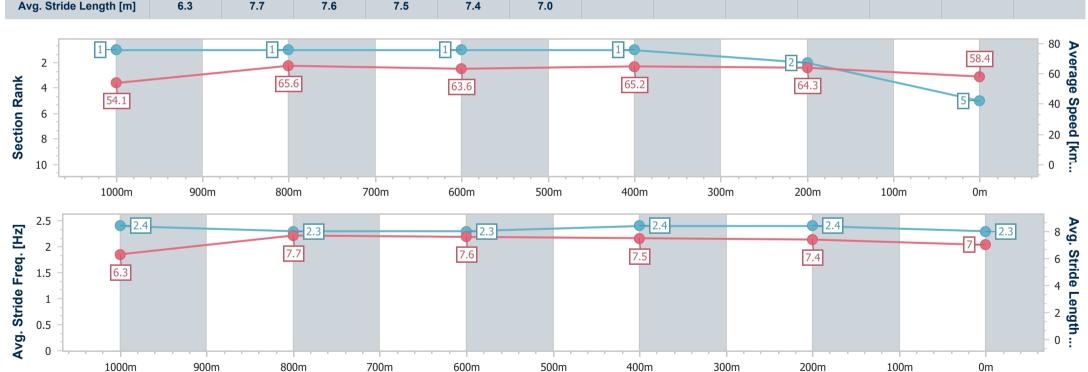

### Eagle Farm QLD Professional

Race 6: GIDDY UP CLUB Class 6 Handicap - 1200m

12 August 2023 - 14:39

Track Rating: Good 4, Weather: Fine, Rail Position: +7m Entire

BRISBANE RACING CLUB

| Section                | Overall                  | 1000m                    | 800m                     | 600m                     | 400m                     | 200m                     |  |  |  |
|------------------------|--------------------------|--------------------------|--------------------------|--------------------------|--------------------------|--------------------------|--|--|--|
| Section Times          | 1:10.77 [5]<br>(0:13.35) | 0:57.42 [1]<br>(0:11.17) | 0:46.25 [1]<br>(0:11.55) | 0:34.70 [1]<br>(0:11.18) | 0:23.52 [1]<br>(0:11.20) | 0:12.32 [2]<br>(0:12.32) |  |  |  |
| Average Speed [km/h]   | 54.1                     | 65.6                     | 63.6                     | 65.2                     | 64.3                     | 58.4                     |  |  |  |
| Top Speed [km/h]       | 68.6                     | 67.5                     | 64.9                     | 66.5                     | 66.4                     | 62.2                     |  |  |  |
| Avg. Dist. to Rail [m] | 3.8                      | 3.4                      | 4.3                      | 2.8                      | 0.8                      | 0.3                      |  |  |  |
| Avg. Stride Freq. [Hz] | 2.4                      | 2.3                      | 2.3                      | 2.4                      | 2.4                      | 2.3                      |  |  |  |
| Avg. Stride Length [m] | 6.3                      | 7.7                      | 7.6                      | 7.5                      | 7.4                      | 7.0                      |  |  |  |