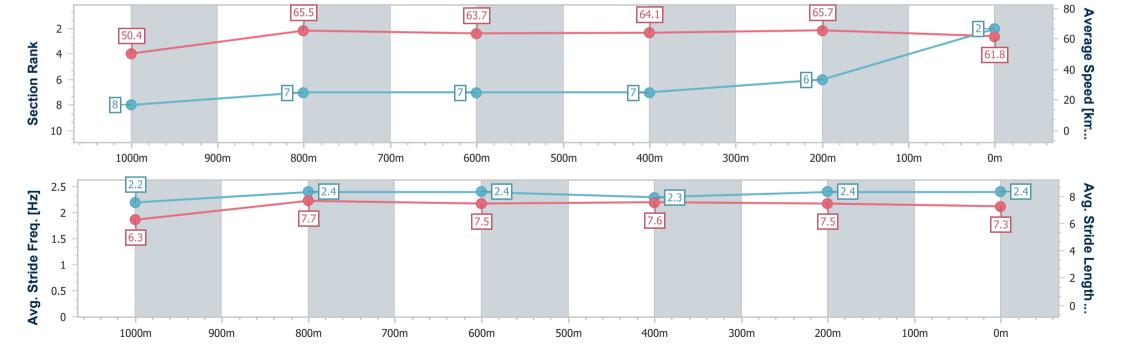

Race 6: GIDDY UP CLUB Class 6 Handicap - 1200m

12 August 2023 - 14:39

Track Rating: Good 4, Weather: Fine, Rail Position: +7m Entire
Course

BRISBANE RACING CLUB

| Section               | Overall                  | 1000m                    | 800m                     | 600m                     | 400m                     | 200m                     |
|-----------------------|--------------------------|--------------------------|--------------------------|--------------------------|--------------------------|--------------------------|
| Section Times         | 1:10.52 [2]<br>(0:14.31) | 0:56.21 [8]<br>(0:11.03) | 0:45.18 [7]<br>(0:11.35) | 0:33.83 [7]<br>(0:11.22) | 0:22.61 [7]<br>(0:10.94) | 0:11.67 [6]<br>(0:11.67) |
| Average Speed [km/    | h] 50.4                  | 65.5                     | 63.7                     | 64.1                     | 65.7                     | 61.8                     |
| Top Speed [km/h]      | 64.9                     | 67.4                     | 65.2                     | 66.8                     | 67.4                     | 64.5                     |
| Avg. Dist. to Rail [m | 2.5                      | 0.9                      | 0.6                      | 0.4                      | 1.1                      | 0.7                      |
| Avg. Stride Freq. [H  | z] 2.2                   | 2.4                      | 2.4                      | 2.3                      | 2.4                      | 2.4                      |
| Avg. Stride Length [  | m] 6.3                   | 7.7                      | 7.5                      | 7.6                      | 7.5                      | 7.3                      |