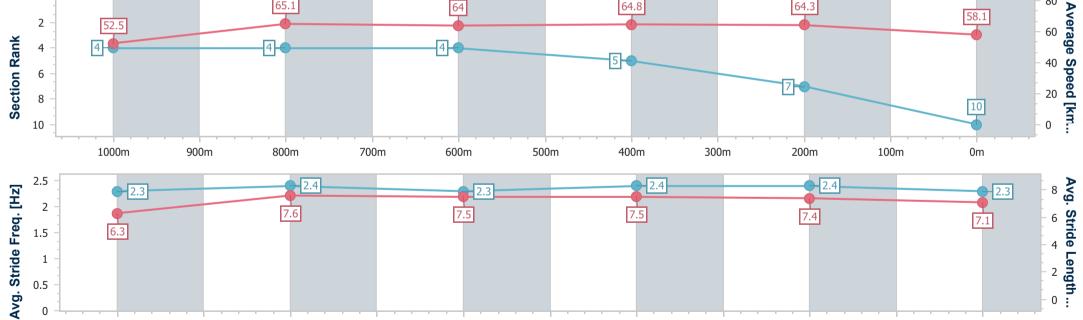

Race 6: GIDDY UP CLUB Class 6 Handicap - 1200m

12 August 2023 - 14:39

Track Rating: Good 4, Weather: Fine, Rail Position: +7m Entire Course

BRISBANE
RACING CLUB

| Section                                                                                                                                                                                                                                                                                                                                                                                                                                                                                                                                                                                                                                                                                                                                                                                                                                                                                                                                                                                                                                                                                                                                                                                                                                                                                                                                                                                                                                                                                                                                                                                                                                                                                                                                                                                                                                                                                                                                                                                                                                                                                                                        | Overall                  | 1000m                    | 800m                     | 600m                     | 400m                     | 200m                     |      |      |      |      |       |                      |
|--------------------------------------------------------------------------------------------------------------------------------------------------------------------------------------------------------------------------------------------------------------------------------------------------------------------------------------------------------------------------------------------------------------------------------------------------------------------------------------------------------------------------------------------------------------------------------------------------------------------------------------------------------------------------------------------------------------------------------------------------------------------------------------------------------------------------------------------------------------------------------------------------------------------------------------------------------------------------------------------------------------------------------------------------------------------------------------------------------------------------------------------------------------------------------------------------------------------------------------------------------------------------------------------------------------------------------------------------------------------------------------------------------------------------------------------------------------------------------------------------------------------------------------------------------------------------------------------------------------------------------------------------------------------------------------------------------------------------------------------------------------------------------------------------------------------------------------------------------------------------------------------------------------------------------------------------------------------------------------------------------------------------------------------------------------------------------------------------------------------------------|--------------------------|--------------------------|--------------------------|--------------------------|--------------------------|--------------------------|------|------|------|------|-------|----------------------|
| Section Times                                                                                                                                                                                                                                                                                                                                                                                                                                                                                                                                                                                                                                                                                                                                                                                                                                                                                                                                                                                                                                                                                                                                                                                                                                                                                                                                                                                                                                                                                                                                                                                                                                                                                                                                                                                                                                                                                                                                                                                                                                                                                                                  | 1:10.64 [3]<br>(0:13.98) | 0:56.66 [6]<br>(0:11.14) | 0:45.52 [5]<br>(0:11.40) | 0:34.12 [5]<br>(0:11.03) | 0:23.09 [3]<br>(0:10.98) | 0:12.11 [3]<br>(0:12.11) | '    |      |      |      |       |                      |
| Average Speed [km/h]                                                                                                                                                                                                                                                                                                                                                                                                                                                                                                                                                                                                                                                                                                                                                                                                                                                                                                                                                                                                                                                                                                                                                                                                                                                                                                                                                                                                                                                                                                                                                                                                                                                                                                                                                                                                                                                                                                                                                                                                                                                                                                           | 51.7                     | 65.2                     | 63.6                     | 65.4                     | 65.6                     | 59.5                     |      |      |      |      |       |                      |
| Top Speed [km/h]                                                                                                                                                                                                                                                                                                                                                                                                                                                                                                                                                                                                                                                                                                                                                                                                                                                                                                                                                                                                                                                                                                                                                                                                                                                                                                                                                                                                                                                                                                                                                                                                                                                                                                                                                                                                                                                                                                                                                                                                                                                                                                               | 67.3                     | 66.6                     | 65.5                     | 67.0                     | 67.8                     | 63.7                     |      |      |      |      |       |                      |
| Avg. Dist. to Rail [m]                                                                                                                                                                                                                                                                                                                                                                                                                                                                                                                                                                                                                                                                                                                                                                                                                                                                                                                                                                                                                                                                                                                                                                                                                                                                                                                                                                                                                                                                                                                                                                                                                                                                                                                                                                                                                                                                                                                                                                                                                                                                                                         | 2.1                      | 2.1                      | 1.2                      | 0.3                      | 2.6                      | 3.9                      |      |      |      |      |       |                      |
| Avg. Stride Freq. [Hz]                                                                                                                                                                                                                                                                                                                                                                                                                                                                                                                                                                                                                                                                                                                                                                                                                                                                                                                                                                                                                                                                                                                                                                                                                                                                                                                                                                                                                                                                                                                                                                                                                                                                                                                                                                                                                                                                                                                                                                                                                                                                                                         | 2.3                      | 2.4                      | 2.4                      | 2.4                      | 2.5                      | 2.4                      |      |      |      |      |       |                      |
| Avg. Stride Length [m]                                                                                                                                                                                                                                                                                                                                                                                                                                                                                                                                                                                                                                                                                                                                                                                                                                                                                                                                                                                                                                                                                                                                                                                                                                                                                                                                                                                                                                                                                                                                                                                                                                                                                                                                                                                                                                                                                                                                                                                                                                                                                                         | 6.3                      | 7.4                      | 7.5                      | 7.5                      | 7.4                      | 7.0                      |      |      |      |      |       |                      |
| 2 - Section Rank 4 - Section 8 |                          | 5                        | 2                        |                          | 5                        |                          | 65.4 |      | 3    |      | 3     | 80 Average Speed [km |
| 1000m                                                                                                                                                                                                                                                                                                                                                                                                                                                                                                                                                                                                                                                                                                                                                                                                                                                                                                                                                                                                                                                                                                                                                                                                                                                                                                                                                                                                                                                                                                                                                                                                                                                                                                                                                                                                                                                                                                                                                                                                                                                                                                                          | 900m                     | 800                      | )m                       | 700m                     | 600m                     | 500m                     | 400m | 300m | 200m | 100m | 0m    |                      |
| 2.5 - 2.3 - 2.3 - 2.3 - 2.3 - 2.3 - 2.3 - 2.3 - 2.3 - 2.3 - 2.3 - 2.3 - 2.3 - 2.3 - 2.3 - 2.3 - 2.3 - 2.3 - 2.3 - 2.3 - 2.3 - 2.3 - 2.3 - 2.3 - 2.3 - 2.3 - 2.3 - 2.3 - 2.3 - 2.3 - 2.3 - 2.3 - 2.3 - 2.3 - 2.3 - 2.3 - 2.3 - 2.3 - 2.3 - 2.3 - 2.3 - 2.3 - 2.3 - 2.3 - 2.3 - 2.3 - 2.3 - 2.3 - 2.3 - 2.3 - 2.3 - 2.3 - 2.3 - 2.3 - 2.3 - 2.3 - 2.3 - 2.3 - 2.3 - 2.3 - 2.3 - 2.3 - 2.3 - 2.3 - 2.3 - 2.3 - 2.3 - 2.3 - 2.3 - 2.3 - 2.3 - 2.3 - 2.3 - 2.3 - 2.3 - 2.3 - 2.3 - 2.3 - 2.3 - 2.3 - 2.3 - 2.3 - 2.3 - 2.3 - 2.3 - 2.3 - 2.3 - 2.3 - 2.3 - 2.3 - 2.3 - 2.3 - 2.3 - 2.3 - 2.3 - 2.3 - 2.3 - 2.3 - 2.3 - 2.3 - 2.3 - 2.3 - 2.3 - 2.3 - 2.3 - 2.3 - 2.3 - 2.3 - 2.3 - 2.3 - 2.3 - 2.3 - 2.3 - 2.3 - 2.3 - 2.3 - 2.3 - 2.3 - 2.3 - 2.3 - 2.3 - 2.3 - 2.3 - 2.3 - 2.3 - 2.3 - 2.3 - 2.3 - 2.3 - 2.3 - 2.3 - 2.3 - 2.3 - 2.3 - 2.3 - 2.3 - 2.3 - 2.3 - 2.3 - 2.3 - 2.3 - 2.3 - 2.3 - 2.3 - 2.3 - 2.3 - 2.3 - 2.3 - 2.3 - 2.3 - 2.3 - 2.3 - 2.3 - 2.3 - 2.3 - 2.3 - 2.3 - 2.3 - 2.3 - 2.3 - 2.3 - 2.3 - 2.3 - 2.3 - 2.3 - 2.3 - 2.3 - 2.3 - 2.3 - 2.3 - 2.3 - 2.3 - 2.3 - 2.3 - 2.3 - 2.3 - 2.3 - 2.3 - 2.3 - 2.3 - 2.3 - 2.3 - 2.3 - 2.3 - 2.3 - 2.3 - 2.3 - 2.3 - 2.3 - 2.3 - 2.3 - 2.3 - 2.3 - 2.3 - 2.3 - 2.3 - 2.3 - 2.3 - 2.3 - 2.3 - 2.3 - 2.3 - 2.3 - 2.3 - 2.3 - 2.3 - 2.3 - 2.3 - 2.3 - 2.3 - 2.3 - 2.3 - 2.3 - 2.3 - 2.3 - 2.3 - 2.3 - 2.3 - 2.3 - 2.3 - 2.3 - 2.3 - 2.3 - 2.3 - 2.3 - 2.3 - 2.3 - 2.3 - 2.3 - 2.3 - 2.3 - 2.3 - 2.3 - 2.3 - 2.3 - 2.3 - 2.3 - 2.3 - 2.3 - 2.3 - 2.3 - 2.3 - 2.3 - 2.3 - 2.3 - 2.3 - 2.3 - 2.3 - 2.3 - 2.3 - 2.3 - 2.3 - 2.3 - 2.3 - 2.3 - 2.3 - 2.3 - 2.3 - 2.3 - 2.3 - 2.3 - 2.3 - 2.3 - 2.3 - 2.3 - 2.3 - 2.3 - 2.3 - 2.3 - 2.3 - 2.3 - 2.3 - 2.3 - 2.3 - 2.3 - 2.3 - 2.3 - 2.3 - 2.3 - 2.3 - 2.3 - 2.3 - 2.3 - 2.3 - 2.3 - 2.3 - 2.3 - 2.3 - 2.3 - 2.3 - 2.3 - 2.3 - 2.3 - 2.3 - 2.3 - 2.3 - 2.3 - 2.3 - 2.3 - 2.3 - 2.3 - 2.3 - 2.3 - 2.3 - 2.3 - 2.3 - 2.3 - 2.3 - 2.3 - 2.3 - 2.3 - 2.3 - 2.3 - 2.3 - 2.3 - 2.3 - 2.3 - 2.3 - 2.3 - 2.3 - 2.3 - 2.3 - 2.3 - 2.3 - 2.3 - 2.3 - 2.3 - 2.3 - 2.3 - 2.3 - 2.3 - 2.3 - 2.3 - 2.3 - 2.3 - 2.3 - 2.3 - 2.3 - 2.3 - 2.3 - 2.3 -  |                          | 7                        | .4                       |                          | 7.5                      |                          | 7.5  |      | 7.4  |      | 7 2.4 | Avg. Stride Length   |