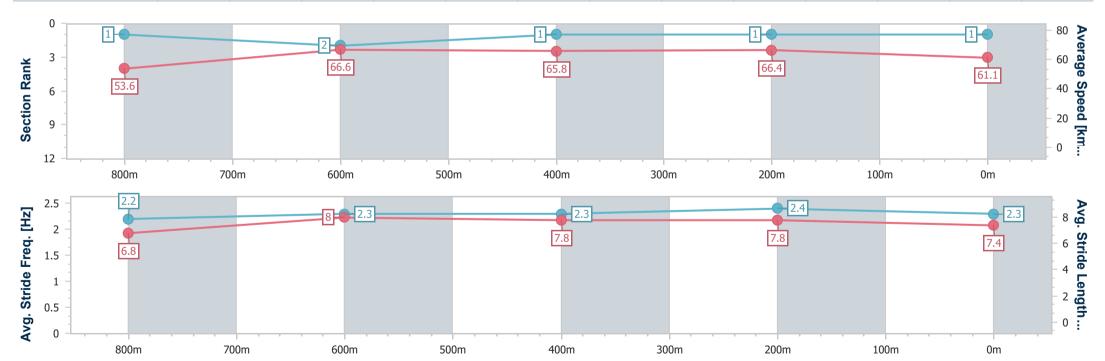

Eagle Farm QLD Professional

**Race 7: ENCRYPTION CHAMPION QLD 1ST SEASON SIRE OPEN Handicap - 1000m** 12 August 2023 - 15:13

Track Rating: Good 4, Weather: Fine, Rail Position: +7m Entire Course

| Section                | Overall                  | 800m                     | 600m                     | 400m                     | 200m                     |  |  |  |  |
|------------------------|--------------------------|--------------------------|--------------------------|--------------------------|--------------------------|--|--|--|--|
| Section Times          | 0:57.40 [1]<br>(0:13.51) | 0:43.89 [1]<br>(0:10.74) | 0:33.15 [2]<br>(0:10.72) | 0:22.43 [1]<br>(0:10.75) | 0:11.68 [1]<br>(0:11.68) |  |  |  |  |
| Average Speed [km/h]   | 53.6                     | 66.6                     | 65.8                     | 66.4                     | 61.1                     |  |  |  |  |
| Top Speed [km/h]       | 67.7                     | 69.3                     | 69.6                     | 69.3                     | 67.1                     |  |  |  |  |
| Avg. Dist. to Rail [m] | 3.9                      | 3.2                      | 3.2                      | 5.2                      | 5.5                      |  |  |  |  |
| Avg. Stride Freq. [Hz] | 2.2                      | 2.3                      | 2.3                      | 2.4                      | 2.3                      |  |  |  |  |
| Avg. Stride Length [m] | 6.8                      | 8.0                      | 7.8                      | 7.8                      | 7.4                      |  |  |  |  |