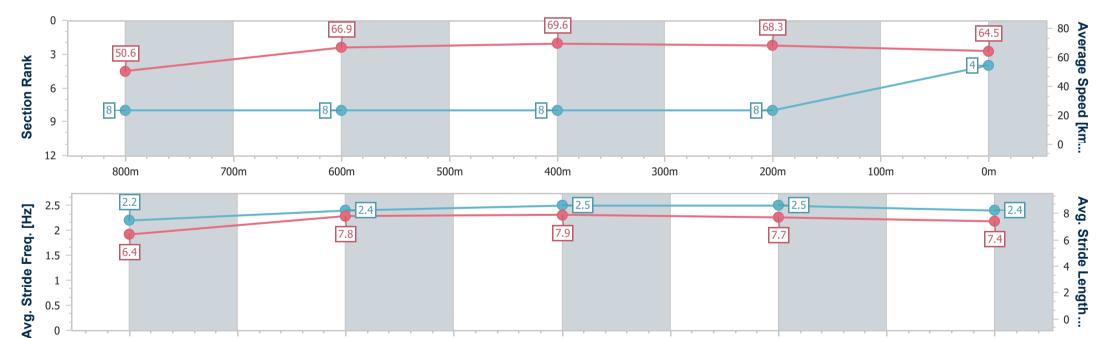

Eagle Farm QLD Professional

**Race 7: ENCRYPTION CHAMPION QLD 1ST SEASON SIRE OPEN Handicap - 1000m** 12 August 2023 - 15:13

Track Rating: Good 4, Weather: Fine, Rail Position: +7m Entire Course

| Section                | Overall                  | 800m                     | 600m                     | 400m                     | 200m                     |  |  |  |  |
|------------------------|--------------------------|--------------------------|--------------------------|--------------------------|--------------------------|--|--|--|--|
| Section Times          | 0:57.51 [4]<br>(0:14.40) | 0:43.11 [8]<br>(0:10.85) | 0:32.26 [8]<br>(0:10.51) | 0:21.75 [8]<br>(0:10.54) | 0:11.21 [8]<br>(0:11.21) |  |  |  |  |
| Average Speed [km/h]   | 50.6                     | 66.9                     | 69.6                     | 68.3                     | 64.5                     |  |  |  |  |
| Top Speed [km/h]       | 64.0                     | 68.6                     | 70.6                     | 70.1                     | 68.9                     |  |  |  |  |
| Avg. Dist. to Rail [m] | 5.6                      | 1.7                      | 2.8                      | 9.7                      | 11.1                     |  |  |  |  |
| Avg. Stride Freq. [Hz] | 2.2                      | 2.4                      | 2.5                      | 2.5                      | 2.4                      |  |  |  |  |
| Avg. Stride Length [m] | 6.4                      | 7.8                      | 7.9                      | 7.7                      | 7.4                      |  |  |  |  |