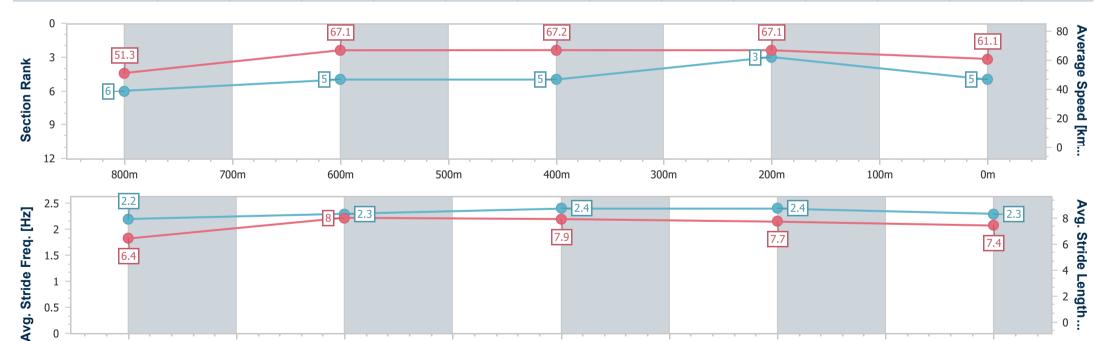

Race 7: ENCRYPTION CHAMPION QLD 1ST SEASON SIRE OPEN Handicap - 1000m 12 August 2023 - 15:13

Track Rating: Good 4, Weather: Fine, Rail Position: +7m Entire Course

| Section                | Overall                  | 800m                     | 600m                     | 400m                     | 200m                     |  |  |  |  |
|------------------------|--------------------------|--------------------------|--------------------------|--------------------------|--------------------------|--|--|--|--|
| Section Times          | 0:57.71 [5]<br>(0:14.05) | 0:43.66 [6]<br>(0:10.68) | 0:32.98 [5]<br>(0:10.66) | 0:22.32 [5]<br>(0:10.61) | 0:11.71 [3]<br>(0:11.71) |  |  |  |  |
| Average Speed [km/h]   | 51.3                     | 67.1                     | 67.2                     | 67.1                     | 61.1                     |  |  |  |  |
| Top Speed [km/h]       | 66.8                     | 69.3                     | 69.1                     | 70.3                     | 66.7                     |  |  |  |  |
| Avg. Dist. to Rail [m] | 6.9                      | 1.6                      | 1.7                      | 7.0                      | 5.6                      |  |  |  |  |
| Avg. Stride Freq. [Hz] | 2.2                      | 2.3                      | 2.4                      | 2.4                      | 2.3                      |  |  |  |  |
| Avg. Stride Length [m] | 6.4                      | 8.0                      | 7.9                      | 7.7                      | 7.4                      |  |  |  |  |