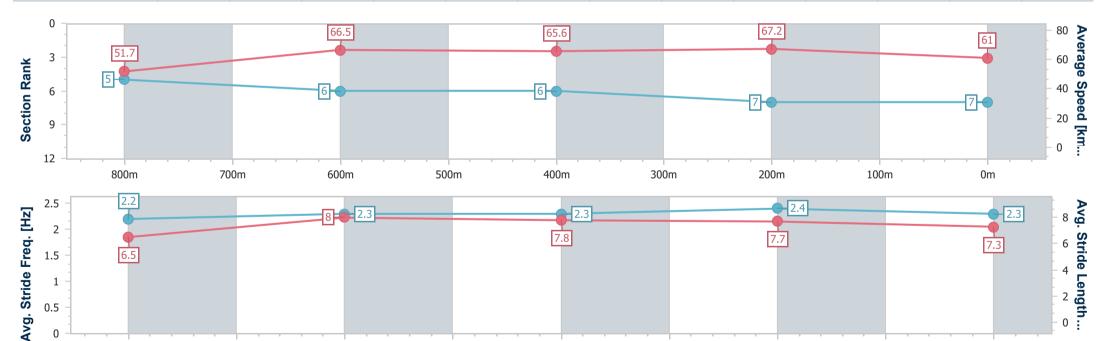

Eagle Farm QLD Professional

**Race 7: ENCRYPTION CHAMPION QLD 1ST SEASON SIRE OPEN Handicap - 1000m** 12 August 2023 - 15:13

Track Rating: Good 4, Weather: Fine, Rail Position: +7m Entire Course

| Section                | Overall                  | 800m                     | 600m                     | 400m                     | 200m                     |  |  |  |  |
|------------------------|--------------------------|--------------------------|--------------------------|--------------------------|--------------------------|--|--|--|--|
| Section Times          | 0:58.44 [8]<br>(0:13.86) | 0:44.58 [4]<br>(0:10.71) | 0:33.87 [3]<br>(0:10.72) | 0:23.15 [3]<br>(0:10.81) | 0:12.34 [5]<br>(0:12.34) |  |  |  |  |
| Average Speed [km/h]   | 52.7                     | 67.1                     | 67.9                     | 66.5                     | 58.3                     |  |  |  |  |
| Top Speed [km/h]       | 67.4                     | 69.2                     | 69.7                     | 69.4                     | 66.5                     |  |  |  |  |
| Avg. Dist. to Rail [m] | 4.5                      | 1.9                      | 3.8                      | 8.6                      | 7.1                      |  |  |  |  |
| Avg. Stride Freq. [Hz] | 2.2                      | 2.4                      | 2.4                      | 2.5                      | 2.3                      |  |  |  |  |
| Avg. Stride Length [m] | 6.6                      | 7.9                      | 7.7                      | 7.5                      | 7.1                      |  |  |  |  |