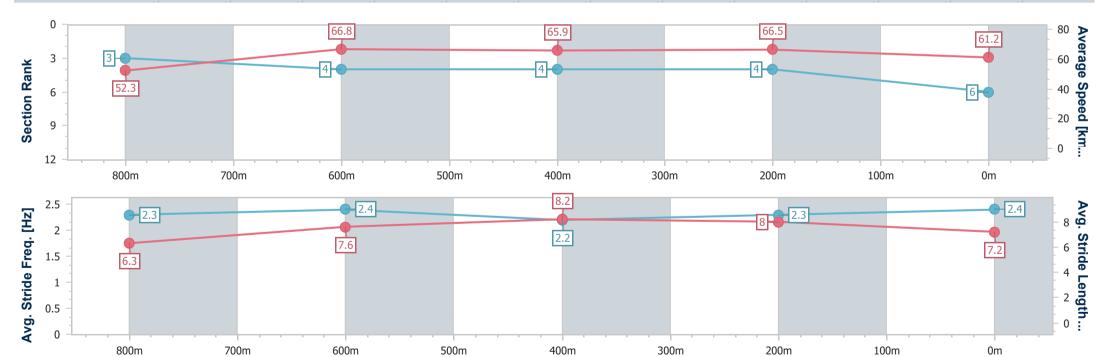

data processed by

| Section                | Overall                  | 800m                     | 600m                     | 400m                     | 200m                     |  |  |  |  |
|------------------------|--------------------------|--------------------------|--------------------------|--------------------------|--------------------------|--|--|--|--|
| Section Times          | 0:57.83 [6]<br>(0:13.82) | 0:44.01 [3]<br>(0:10.80) | 0:33.21 [4]<br>(0:10.74) | 0:22.47 [4]<br>(0:10.73) | 0:11.74 [4]<br>(0:11.74) |  |  |  |  |
| Average Speed [km/h]   | 52.3                     | 66.8                     | 65.9                     | 66.5                     | 61.2                     |  |  |  |  |
| Top Speed [km/h]       | 66.6                     | 68.2                     | 68.3                     | 68.4                     | 67.9                     |  |  |  |  |
| Avg. Dist. to Rail [m] | 2.9                      | 1.5                      | 0.7                      | 2.2                      | 2.6                      |  |  |  |  |
| Avg. Stride Freq. [Hz] | 2.3                      | 2.4                      | 2.2                      | 2.3                      | 2.4                      |  |  |  |  |
| Avg. Stride Length [m] | 6.3                      | 7.6                      | 8.2                      | 8.0                      | 7.2                      |  |  |  |  |