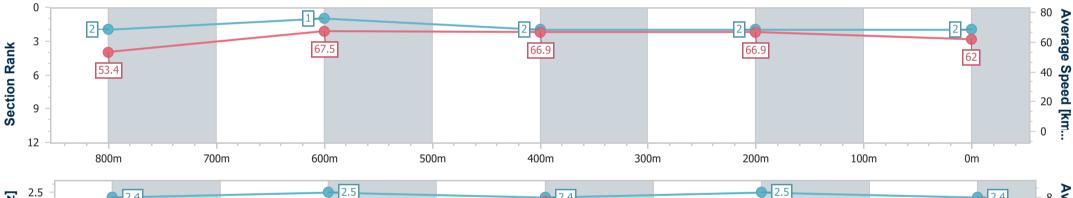

TAB

Eagle Farm QLD Professional

**Race 7: ENCRYPTION CHAMPION QLD 1ST SEASON SIRE OPEN Handicap - 1000m** 12 August 2023 - 15:13

Track Rating: Good 4, Weather: Fine, Rail Position: +7m Entire Course

| Section                | Overall                  | 800m                     | 600m                     | 400m                     | 200m                     |  |  |  |  |
|------------------------|--------------------------|--------------------------|--------------------------|--------------------------|--------------------------|--|--|--|--|
| Section Times          | 0:57.40 [2]<br>(0:13.59) | 0:43.81 [2]<br>(0:10.61) | 0:33.20 [1]<br>(0:10.85) | 0:22.35 [2]<br>(0:10.77) | 0:11.58 [2]<br>(0:11.58) |  |  |  |  |
| Average Speed [km/h]   | 53.4                     | 67.5                     | 66.9                     | 66.9                     | 62.0                     |  |  |  |  |
| Top Speed [km/h]       | 67.0                     | 68.8                     | 68.7                     | 68.3                     | 67.6                     |  |  |  |  |
| Avg. Dist. to Rail [m] | 0.8                      | 0.6                      | 1.9                      | 4.3                      | 5.9                      |  |  |  |  |
| Avg. Stride Freq. [Hz] | 2.4                      | 2.5                      | 2.4                      | 2.5                      | 2.4                      |  |  |  |  |
| Avg. Stride Length [m] | 6.2                      | 7.6                      | 7.7                      | 7.6                      | 7.3                      |  |  |  |  |