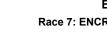

TAB

Eagle Farm QLD Professional

**Race 7: ENCRYPTION CHAMPION QLD 1ST SEASON SIRE OPEN Handicap - 1000m** 12 August 2023 - 15:13

Track Rating: Good 4, Weather: Fine, Rail Position: +7m Entire Course

| Section                | Overall                  | 800m                     | 600m                     | 400m                     | 200m                     |  |  |  |  |
|------------------------|--------------------------|--------------------------|--------------------------|--------------------------|--------------------------|--|--|--|--|
| Section Times          | 0:57.97 [7]<br>(0:14.03) | 0:43.94 [5]<br>(0:10.79) | 0:33.15 [6]<br>(0:10.74) | 0:22.41 [6]<br>(0:10.66) | 0:11.75 [7]<br>(0:11.75) |  |  |  |  |
| Average Speed [km/h]   | 51.7                     | 66.5                     | 65.6                     | 67.2                     | 61.0                     |  |  |  |  |
| Top Speed [km/h]       | 65.7                     | 68.7                     | 68.8                     | 69.2                     | 68.2                     |  |  |  |  |
| Avg. Dist. to Rail [m] | 3.0                      | 1.5                      | 2.0                      | 6.1                      | 5.6                      |  |  |  |  |
| Avg. Stride Freq. [Hz] | 2.2                      | 2.3                      | 2.3                      | 2.4                      | 2.3                      |  |  |  |  |
| Avg. Stride Length [m] | 6.5                      | 8.0                      | 7.8                      | 7.7                      | 7.3                      |  |  |  |  |