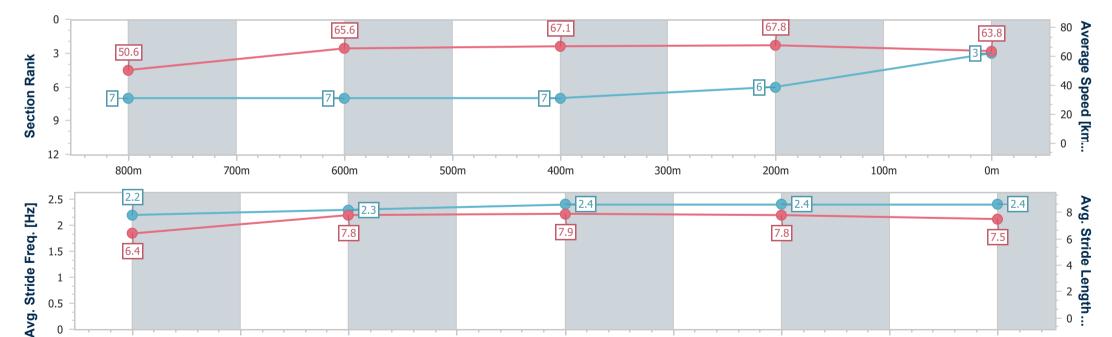

Eagle Farm QLD Professional

**Race 7: ENCRYPTION CHAMPION QLD 1ST SEASON SIRE OPEN Handicap - 1000m** 12 August 2023 - 15:13

Track Rating: Good 4, Weather: Fine, Rail Position: +7m Entire Course

| Section                | Overall                  | 800m                     | 600m                     | 400m                     | 200m                     |  |  |  |  |
|------------------------|--------------------------|--------------------------|--------------------------|--------------------------|--------------------------|--|--|--|--|
| Section Times          | 0:57.45 [3]<br>(0:14.20) | 0:43.25 [7]<br>(0:10.88) | 0:32.37 [7]<br>(0:10.49) | 0:21.88 [7]<br>(0:10.55) | 0:11.33 [6]<br>(0:11.33) |  |  |  |  |
| Average Speed [km/h]   | 50.6                     | 65.6                     | 67.1                     | 67.8                     | 63.8                     |  |  |  |  |
| Top Speed [km/h]       | 65.3                     | 67.4                     | 70.7                     | 70.2                     | 67.7                     |  |  |  |  |
| Avg. Dist. to Rail [m] | 3.4                      | 1.7                      | 2.7                      | 8.6                      | 7.4                      |  |  |  |  |
| Avg. Stride Freq. [Hz] | 2.2                      | 2.3                      | 2.4                      | 2.4                      | 2.4                      |  |  |  |  |
| Avg. Stride Length [m] | 6.4                      | 7.8                      | 7.9                      | 7.8                      | 7.5                      |  |  |  |  |