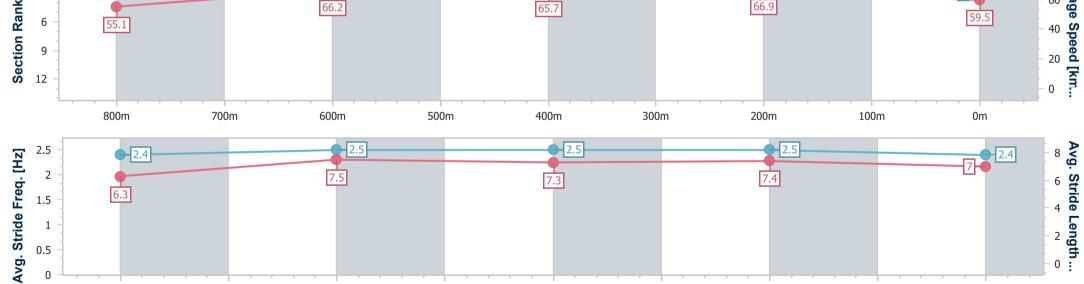

Race 8: SKY RACING QTIS Three-Year-Old Handicap - 1000m

12 August 2023 - 15:48

BRISBANE RACING CLUB

Track Rating: Good 4, Weather: Fine, Rail Position: +7m Entire Course

| Section                | Overall                  |                          |                          |                          |                          |  |
|------------------------|--------------------------|--------------------------|--------------------------|--------------------------|--------------------------|--|
|                        | Overan                   | 800m                     | 600m                     | 400m                     | 200m                     |  |
|                        | ):58.10 [3]<br>(0:13.07) | 0:45.03 [1]<br>(0:10.97) | 0:34.06 [1]<br>(0:11.19) | 0:22.87 [2]<br>(0:10.79) | 0:12.08 [2]<br>(0:12.08) |  |
| Average Speed [km/h]   | 55.1                     | 66.2                     | 65.7                     | 66.9                     | 59.5                     |  |
| Top Speed [km/h]       | 69.0                     | 67.7                     | 68.0                     | 69.2                     | 62.9                     |  |
| Avg. Dist. to Rail [m] | 0.8                      | 2.0                      | 4.7                      | 4.2                      | 1.6                      |  |
| Avg. Stride Freq. [Hz] | 2.4                      | 2.5                      | 2.5                      | 2.5                      | 2.4                      |  |
| Avg. Stride Length [m] | 6.3                      | 7.5                      | 7.3                      | 7.4                      | 7.0                      |  |