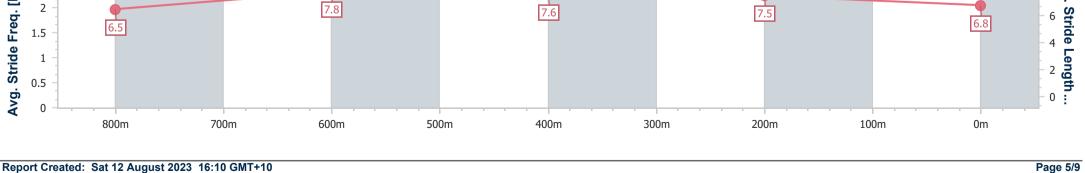

Race 8: SKY RACING QTIS Three-Year-Old Handicap - 1000m

12 August 2023 - 15:48

BRISBANE RACING CLUB

Track Rating: Good 4, Weather: Fine, Rail Position: +7m Entire Course

|                                        |                          |                          |                          |                          |                          |      |      | Co   | ourse |     |                              |
|----------------------------------------|--------------------------|--------------------------|--------------------------|--------------------------|--------------------------|------|------|------|-------|-----|------------------------------|
| Section                                | Overall                  | 800m                     | 600m                     | 400m                     | 200m                     |      |      |      |       |     |                              |
| Section Times                          | 0:58.20 [4]<br>(0:13.29) | 0:44.91 [4]<br>(0:10.96) | 0:33.95 [3]<br>(0:11.13) | 0:22.82 [4]<br>(0:10.68) | 0:12.14 [3]<br>(0:12.14) |      |      |      |       |     |                              |
| Average Speed [km/h]                   | 54.7                     | 66.7                     | 66.3                     | 67.4                     | 59.3                     |      |      |      |       |     |                              |
| Top Speed [km/h]                       | 68.7                     | 68.1                     | 68.7                     | 69.5                     | 64.1                     |      |      |      |       |     |                              |
| Avg. Dist. to Rail [m]                 | 4.7                      | 3.2                      | 4.8                      | 7.9                      | 7.8                      |      |      |      |       |     |                              |
| Avg. Stride Freq. [Hz]                 | 2.3                      | 2.4                      | 2.4                      | 2.5                      | 2.4                      | '    |      |      |       |     |                              |
| Avg. Stride Length [m]                 | 6.5                      | 7.8                      | 7.6                      | 7.5                      | 6.8                      |      |      |      |       |     |                              |
| 0<br>3 -<br>6 -<br>54.7<br>9 -<br>12 - |                          |                          | 3                        |                          |                          | 4    |      | 3    |       | 4   | - 80<br>- 60<br>- 40<br>- 20 |
| 800m                                   | 70                       | 00m                      | 600m                     | 50                       | )0m                      | 400m | 300m | 200m | 100m  | 0m  |                              |
| 2.5                                    |                          |                          | 2.4                      | 1                        |                          | 2.4  |      | 2.5  |       | 2.4 | 8                            |

Report Created: Sat 12 August 2023 16:10 GMT+10

Ranking at each section and finish []

No data available at this section -:----

No data available NA

| Horse/Jockey Name              | Glass Of Rose  |
|--------------------------------|----------------|
| Final Rank                     | 5              |
| Fastest Section Time (Section) | 0:10.72 (400m) |
| Top Speed [km/h] (Section)     | 69.5 (400m)    |
| Race State                     | Finished       |