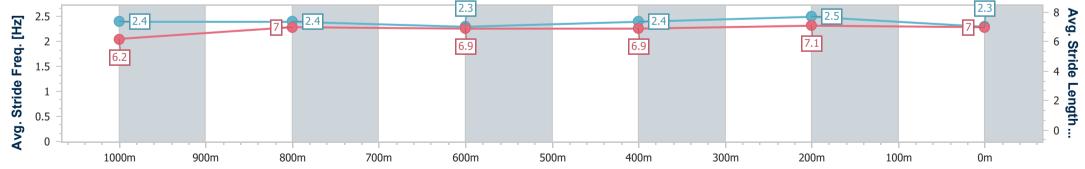

| Section                | Overall                  | 1000m                    | 800m                     | 600m                     | 400m                     | 200m                     |  |  |  |
|------------------------|--------------------------|--------------------------|--------------------------|--------------------------|--------------------------|--------------------------|--|--|--|
| Section Times          | 1:11.84 [2]<br>(0:13.67) | 0:58.17 [3]<br>(0:11.65) | 0:46.52 [3]<br>(0:12.12) | 0:34.40 [3]<br>(0:11.52) | 0:22.88 [3]<br>(0:11.04) | 0:11.84 [2]<br>(0:11.84) |  |  |  |
| Average Speed [km/h]   | 52.7                     | 62.3                     | 60.1                     | 62.5                     | 65.3                     | 60.8                     |  |  |  |
| Top Speed [km/h]       | 64.0                     | 63.9                     | 61.1                     | 64.1                     | 66.0                     | 63.9                     |  |  |  |
| Avg. Dist. to Rail [m] | 5.0                      | 2.6                      | 2.0                      | 0.4                      | 3.3                      | 4.6                      |  |  |  |
| Avg. Stride Freq. [Hz] | 2.4                      | 2.4                      | 2.3                      | 2.4                      | 2.4                      | 2.4                      |  |  |  |
| Avg. Stride Length [m] | 6.2                      | 7.3                      | 7.2                      | 7.3                      | 7.4                      | 7.1                      |  |  |  |