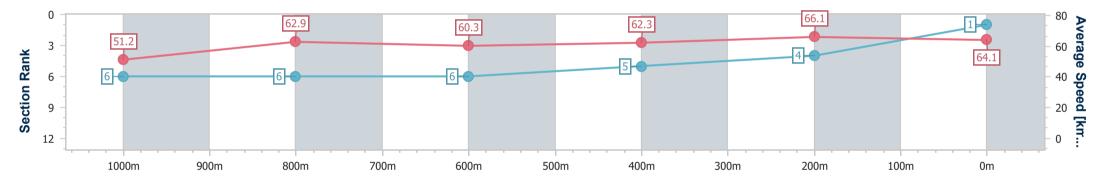

data processed by

| Section                | Overall                  | 1000m                    | 800m                     | 600m                     | 400m                     | 200m                     |  |  |  |  |
|------------------------|--------------------------|--------------------------|--------------------------|--------------------------|--------------------------|--------------------------|--|--|--|--|
| Section Times          | 1:11.36 [1]<br>(0:14.07) | 0:57.29 [6]<br>(0:11.51) | 0:45.78 [6]<br>(0:12.04) | 0:33.74 [6]<br>(0:11.60) | 0:22.14 [5]<br>(0:10.89) | 0:11.25 [4]<br>(0:11.25) |  |  |  |  |
| Average Speed [km/h]   | 51.2                     | 62.9                     | 60.3                     | 62.3                     | 66.1                     | 64.1                     |  |  |  |  |
| Top Speed [km/h]       | 64.9                     | 64.9                     | 61.8                     | 65.2                     | 66.7                     | 66.3                     |  |  |  |  |
| Avg. Dist. to Rail [m] | 4.7                      | 2.2                      | 1.5                      | 0.7                      | 5.1                      | 7.0                      |  |  |  |  |
| Avg. Stride Freq. [Hz] | 2.2                      | 2.3                      | 2.2                      | 2.3                      | 2.3                      | 2.3                      |  |  |  |  |
| Avg. Stride Length [m] | 6.3                      | 7.3                      | 7.2                      | 7.3                      | 7.7                      | 7.8                      |  |  |  |  |