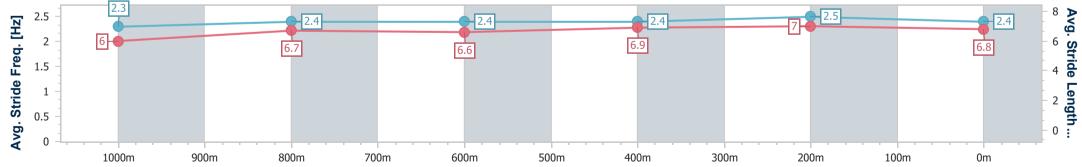

**Race 5: SKY RACING PINK RIBBON RACEWEEK TROPHY** Fillies and Mares Class 1 Handicap - 1200m 17 September 2023 - 15:26

Track Rating: Good 4, Weather: Fine, Rail Position: +2m Entire

| Section                | Overall                  | 1000m                     | 800m                      | 600m                      | 400m                      | 200m                     |  |  |  |  |
|------------------------|--------------------------|---------------------------|---------------------------|---------------------------|---------------------------|--------------------------|--|--|--|--|
| Section Times          | 1:11.94 [5]<br>(0:14.56) | 0:57.38 [10]<br>(0:11.52) | 0:45.86 [10]<br>(0:12.01) | 0:33.85 [10]<br>(0:11.48) | 0:22.37 [10]<br>(0:10.88) | 0:11.49 [7]<br>(0:11.49) |  |  |  |  |
| Average Speed [km/h]   | 49.5                     | 62.8                      | 60.5                      | 63.1                      | 66.2                      | 62.7                     |  |  |  |  |
| Top Speed [km/h]       | 62.8                     | 64.3                      | 62.2                      | 64.8                      | 67.7                      | 65.5                     |  |  |  |  |
| Avg. Dist. to Rail [m] | 8.0                      | 2.8                       | 1.3                       | 0.8                       | 3.3                       | 6.0                      |  |  |  |  |
| Avg. Stride Freq. [Hz] | 2.2                      | 2.4                       | 2.3                       | 2.4                       | 2.5                       | 2.4                      |  |  |  |  |
| Avg. Stride Length [m] | 6.0                      | 6.9                       | 6.7                       | 7.0                       | 7.2                       | 7.2                      |  |  |  |  |