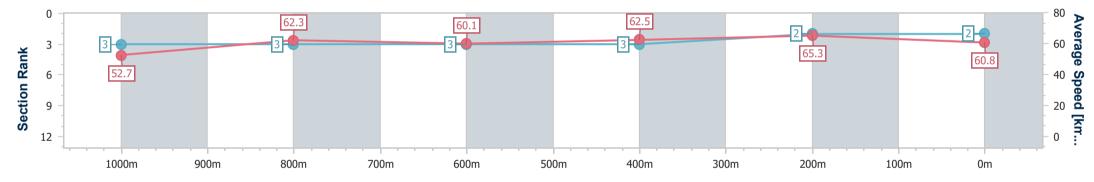

| Section                | Overall                  | 1000m                    | 800m                     | 600m                     | 400m                     | 200m                     |  |  |  |
|------------------------|--------------------------|--------------------------|--------------------------|--------------------------|--------------------------|--------------------------|--|--|--|
| Section Times          | 1:11.84 [2]<br>(0:13.67) | 0:58.17 [3]<br>(0:11.65) | 0:46.52 [3]<br>(0:12.12) | 0:34.40 [3]<br>(0:11.52) | 0:22.88 [3]<br>(0:11.04) | 0:11.84 [2]<br>(0:11.84) |  |  |  |
| Average Speed [km/h]   | 52.7                     | 62.3                     | 60.1                     | 62.5                     | 65.3                     | 60.8                     |  |  |  |
| Top Speed [km/h]       | 64.0                     | 63.9                     | 61.1                     | 64.1                     | 66.0                     | 63.9                     |  |  |  |
| Avg. Dist. to Rail [m] | 5.0                      | 2.6                      | 2.0                      | 0.4                      | 3.3                      | 4.6                      |  |  |  |
| Avg. Stride Freq. [Hz] | 2.4                      | 2.4                      | 2.3                      | 2.4                      | 2.4                      | 2.4                      |  |  |  |
| Avg. Stride Length [m] | 6.2                      | 7.3                      | 7.2                      | 7.3                      | 7.4                      | 7.1                      |  |  |  |