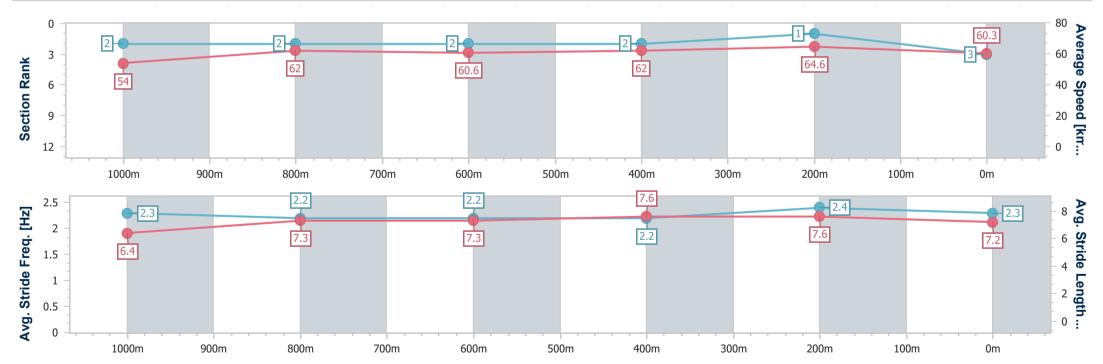

Report Created: Sun 17 September 2023 15:57 GMT+10

[] Ranking at each section and finish

-:--- No data available at this section

NA No data available

Page 3/11

Т

| Miliarense     |
|----------------|
| 3              |
| 0:11.13 (400m) |
| 65.6 (400m)    |
| Finished       |
|                |

data processed by

| Section                | Overall                  | 1000m                    | 800m                     | 600m                     | 400m                     | 200m                     |  |  |  |  |
|------------------------|--------------------------|--------------------------|--------------------------|--------------------------|--------------------------|--------------------------|--|--|--|--|
| Section Times          | 1:11.85 [3]<br>(0:13.36) | 0:58.49 [2]<br>(0:11.68) | 0:46.81 [2]<br>(0:12.01) | 0:34.80 [2]<br>(0:11.73) | 0:23.07 [2]<br>(0:11.13) | 0:11.94 [1]<br>(0:11.94) |  |  |  |  |
| Average Speed [km/h]   | 54.0                     | 62.0                     | 60.6                     | 62.0                     | 64.6                     | 60.3                     |  |  |  |  |
| Top Speed [km/h]       | 65.2                     | 64.4                     | 61.2                     | 64.1                     | 65.6                     | 63.7                     |  |  |  |  |
| Avg. Dist. to Rail [m] | 3.7                      | 3.0                      | 2.1                      | 1.3                      | 3.3                      | 3.4                      |  |  |  |  |
| Avg. Stride Freq. [Hz] | 2.3                      | 2.2                      | 2.2                      | 2.2                      | 2.4                      | 2.3                      |  |  |  |  |
| Avg. Stride Length [m] | 6.4                      | 7.3                      | 7.3                      | 7.6                      | 7.6                      | 7.2                      |  |  |  |  |