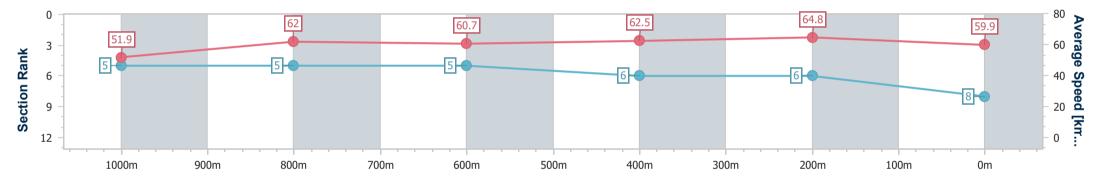

**Race 5: SKY RACING PINK RIBBON RACEWEEK TROPHY** Fillies and Mares Class 1 Handicap - 1200m 17 September 2023 - 15:26

Track Rating: Good 4, Weather: Fine, Rail Position: +2m Entire

| Section                | Overall                  | 1000m                     | 800m                      | 600m                      | 400m                      | 200m                     |  |  |  |  |
|------------------------|--------------------------|---------------------------|---------------------------|---------------------------|---------------------------|--------------------------|--|--|--|--|
| Section Times          | 1:11.94 [5]<br>(0:14.56) | 0:57.38 [10]<br>(0:11.52) | 0:45.86 [10]<br>(0:12.01) | 0:33.85 [10]<br>(0:11.48) | 0:22.37 [10]<br>(0:10.88) | 0:11.49 [7]<br>(0:11.49) |  |  |  |  |
| Average Speed [km/h]   | 49.5                     | 62.8                      | 60.5                      | 63.1                      | 66.2                      | 62.7                     |  |  |  |  |
| Top Speed [km/h]       | 62.8                     | 64.3                      | 62.2                      | 64.8                      | 67.7                      | 65.5                     |  |  |  |  |
| Avg. Dist. to Rail [m] | 8.0                      | 2.8                       | 1.3                       | 0.8                       | 3.3                       | 6.0                      |  |  |  |  |
| Avg. Stride Freq. [Hz] | 2.2                      | 2.4                       | 2.3                       | 2.4                       | 2.5                       | 2.4                      |  |  |  |  |
| Avg. Stride Length [m] | 6.0                      | 6.9                       | 6.7                       | 7.0                       | 7.2                       | 7.2                      |  |  |  |  |