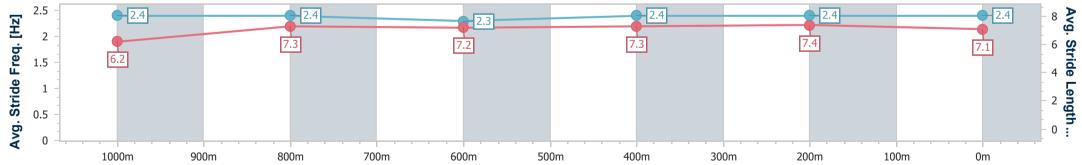

| Section                | Overall                  | 1000m                    | 800m                     | 600m                     | 400m                     | 200m                     |  |  |  |
|------------------------|--------------------------|--------------------------|--------------------------|--------------------------|--------------------------|--------------------------|--|--|--|
| Section Times          | 1:11.84 [2]<br>(0:13.67) | 0:58.17 [3]<br>(0:11.65) | 0:46.52 [3]<br>(0:12.12) | 0:34.40 [3]<br>(0:11.52) | 0:22.88 [3]<br>(0:11.04) | 0:11.84 [2]<br>(0:11.84) |  |  |  |
| Average Speed [km/h]   | 52.7                     | 62.3                     | 60.1                     | 62.5                     | 65.3                     | 60.8                     |  |  |  |
| Top Speed [km/h]       | 64.0                     | 63.9                     | 61.1                     | 64.1                     | 66.0                     | 63.9                     |  |  |  |
| Avg. Dist. to Rail [m] | 5.0                      | 2.6                      | 2.0                      | 0.4                      | 3.3                      | 4.6                      |  |  |  |
| Avg. Stride Freq. [Hz] | 2.4                      | 2.4                      | 2.3                      | 2.4                      | 2.4                      | 2.4                      |  |  |  |
| Avg. Stride Length [m] | 6.2                      | 7.3                      | 7.2                      | 7.3                      | 7.4                      | 7.1                      |  |  |  |