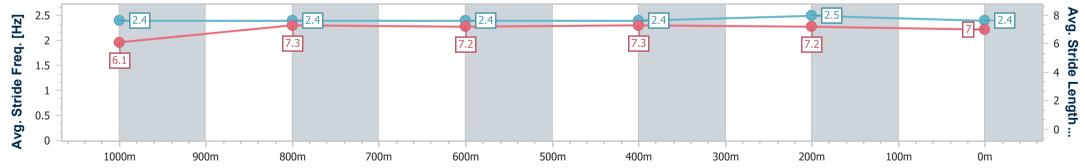

Track Rating: Good 4, Weather: Fine, Rail Position: +2m Entire

| Section                | Overall                  | 1000m                    | 800m                     | 600m                     | 400m                     | 200m                     |  |  |  |  |
|------------------------|--------------------------|--------------------------|--------------------------|--------------------------|--------------------------|--------------------------|--|--|--|--|
| Section Times          | 1:12.84 [9]<br>(0:14.31) | 0:58.53 [8]<br>(0:11.57) | 0:46.96 [9]<br>(0:12.14) | 0:34.82 [9]<br>(0:11.44) | 0:23.38 [8]<br>(0:11.04) | 0:12.34 [8]<br>(0:12.34) |  |  |  |  |
| Average Speed [km/h]   | 50.5                     | 62.7                     | 60.2                     | 64.0                     | 65.3                     | 58.4                     |  |  |  |  |
| Top Speed [km/h]       | 63.6                     | 64.1                     | 63.6                     | 66.0                     | 66.2                     | 62.5                     |  |  |  |  |
| Avg. Dist. to Rail [m] | 5.8                      | 3.5                      | 2.7                      | 2.9                      | 7.7                      | 10.3                     |  |  |  |  |
| Avg. Stride Freq. [Hz] | 2.2                      | 2.4                      | 2.3                      | 2.4                      | 2.5                      | 2.3                      |  |  |  |  |
| Avg. Stride Length [m] | 6.0                      | 7.0                      | 6.9                      | 7.4                      | 7.4                      | 6.9                      |  |  |  |  |