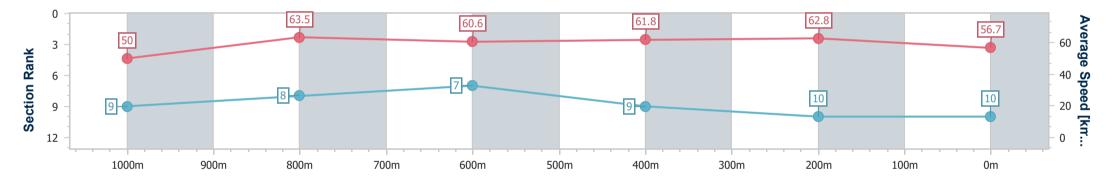

| Section                | Overall                   | 1000m                    | 800m                     | 600m                     | 400m                     | 200m                      |  |  |  |
|------------------------|---------------------------|--------------------------|--------------------------|--------------------------|--------------------------|---------------------------|--|--|--|
| Section Times          | 1:13.70 [10]<br>(0:14.44) | 0:59.26 [9]<br>(0:11.39) | 0:47.87 [8]<br>(0:11.98) | 0:35.89 [7]<br>(0:11.73) | 0:24.16 [9]<br>(0:11.48) | 0:12.68 [10]<br>(0:12.68) |  |  |  |
| Average Speed [km/h]   | 50.0                      | 63.5                     | 60.6                     | 61.8                     | 62.8                     | 56.7                      |  |  |  |
| Top Speed [km/h]       | 64.7                      | 65.4                     | 62.1                     | 63.8                     | 65.4                     | 60.9                      |  |  |  |
| Avg. Dist. to Rail [m] | 7.0                       | 2.2                      | 1.4                      | 1.3                      | 3.9                      | 5.9                       |  |  |  |
| Avg. Stride Freq. [Hz] | 2.3                       | 2.4                      | 2.3                      | 2.3                      | 2.3                      | 2.2                       |  |  |  |
| Avg. Stride Length [m] | 5.9                       | 7.1                      | 7.1                      | 7.3                      | 7.4                      | 7.1                       |  |  |  |