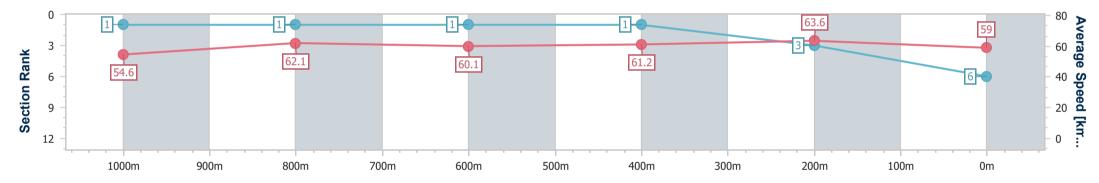

data processed by

| Section                | Overall                  | 1000m                    | 800m                     | 600m                     | 400m                     | 200m                     |  |  |  |  |
|------------------------|--------------------------|--------------------------|--------------------------|--------------------------|--------------------------|--------------------------|--|--|--|--|
| Section Times          | 1:11.36 [1]<br>(0:14.07) | 0:57.29 [6]<br>(0:11.51) | 0:45.78 [6]<br>(0:12.04) | 0:33.74 [6]<br>(0:11.60) | 0:22.14 [5]<br>(0:10.89) | 0:11.25 [4]<br>(0:11.25) |  |  |  |  |
| Average Speed [km/h]   | 51.2                     | 62.9                     | 60.3                     | 62.3                     | 66.1                     | 64.1                     |  |  |  |  |
| Top Speed [km/h]       | 64.9                     | 64.9                     | 61.8                     | 65.2                     | 66.7                     | 66.3                     |  |  |  |  |
| Avg. Dist. to Rail [m] | 4.7                      | 2.2                      | 1.5                      | 0.7                      | 5.1                      | 7.0                      |  |  |  |  |
| Avg. Stride Freq. [Hz] | 2.2                      | 2.3                      | 2.2                      | 2.3                      | 2.3                      | 2.3                      |  |  |  |  |
| Avg. Stride Length [m] | 6.3                      | 7.3                      | 7.2                      | 7.3                      | 7.7                      | 7.8                      |  |  |  |  |