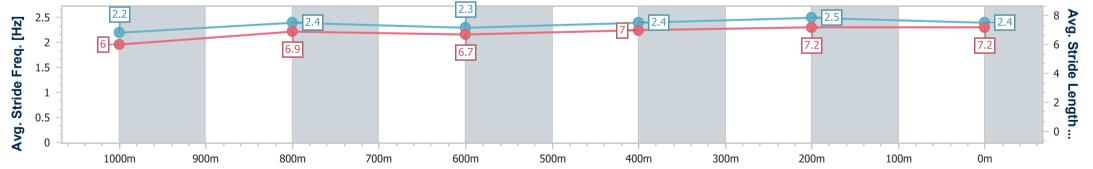

data processed by

| Section                | Overall                  | 1000m                    | 800m                     | 600m                     | 400m                     | 200m                     |  |  |  |  |
|------------------------|--------------------------|--------------------------|--------------------------|--------------------------|--------------------------|--------------------------|--|--|--|--|
| Section Times          | 1:11.36 [1]<br>(0:14.07) | 0:57.29 [6]<br>(0:11.51) | 0:45.78 [6]<br>(0:12.04) | 0:33.74 [6]<br>(0:11.60) | 0:22.14 [5]<br>(0:10.89) | 0:11.25 [4]<br>(0:11.25) |  |  |  |  |
| Average Speed [km/h]   | 51.2                     | 62.9                     | 60.3                     | 62.3                     | 66.1                     | 64.1                     |  |  |  |  |
| Top Speed [km/h]       | 64.9                     | 64.9                     | 61.8                     | 65.2                     | 66.7                     | 66.3                     |  |  |  |  |
| Avg. Dist. to Rail [m] | 4.7                      | 2.2                      | 1.5                      | 0.7                      | 5.1                      | 7.0                      |  |  |  |  |
| Avg. Stride Freq. [Hz] | 2.2                      | 2.3                      | 2.2                      | 2.3                      | 2.3                      | 2.3                      |  |  |  |  |
| Avg. Stride Length [m] | 6.3                      | 7.3                      | 7.2                      | 7.3                      | 7.7                      | 7.8                      |  |  |  |  |