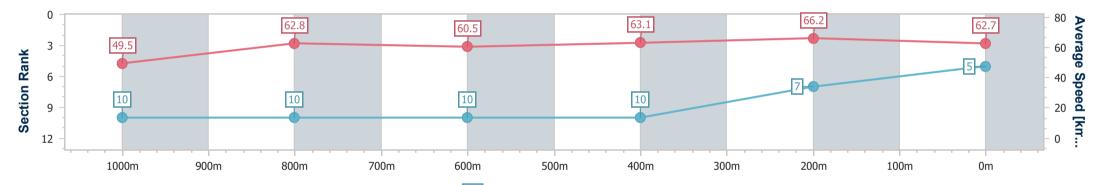

Report Created: Sun 17 September 2023 15:57 GMT+10

[] Ranking at each section and finish

-:--- No data available at this section

NA No data available

Page 10/11

| Horse/Jockey Name              | Sareem D'oro    |
|--------------------------------|-----------------|
| Final Rank                     | 10              |
| Fastest Section Time (Section) | 0:11.39 (1000m) |
| Top Speed [km/h] (Section)     | 65.4 (1000m)    |
| Race State                     | Finished        |

| Section                | Overall                   | 1000m                    | 800m                     | 600m                     | 400m                     | 200m                      |  |  |  |
|------------------------|---------------------------|--------------------------|--------------------------|--------------------------|--------------------------|---------------------------|--|--|--|
| Section Times          | 1:13.70 [10]<br>(0:14.44) | 0:59.26 [9]<br>(0:11.39) | 0:47.87 [8]<br>(0:11.98) | 0:35.89 [7]<br>(0:11.73) | 0:24.16 [9]<br>(0:11.48) | 0:12.68 [10]<br>(0:12.68) |  |  |  |
| Average Speed [km/h]   | 50.0                      | 63.5                     | 60.6                     | 61.8                     | 62.8                     | 56.7                      |  |  |  |
| Top Speed [km/h]       | 64.7                      | 65.4                     | 62.1                     | 63.8                     | 65.4                     | 60.9                      |  |  |  |
| Avg. Dist. to Rail [m] | 7.0                       | 2.2                      | 1.4                      | 1.3                      | 3.9                      | 5.9                       |  |  |  |
| Avg. Stride Freq. [Hz] | 2.3                       | 2.4                      | 2.3                      | 2.3                      | 2.3                      | 2.2                       |  |  |  |
| Avg. Stride Length [m] | 5.9                       | 7.1                      | 7.1                      | 7.3                      | 7.4                      | 7.1                       |  |  |  |