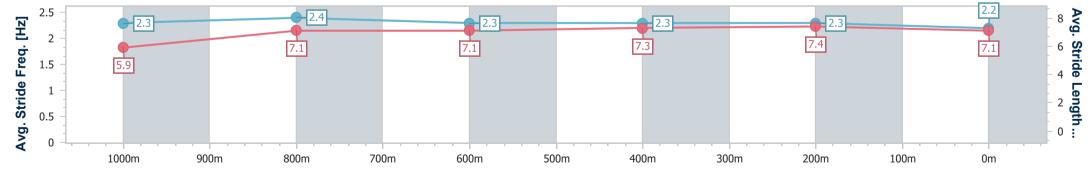

| Section                | Overall                  | 1000m                    | 800m                     | 600m                     | 400m                     | 200m                     |  |  |  |
|------------------------|--------------------------|--------------------------|--------------------------|--------------------------|--------------------------|--------------------------|--|--|--|
| Section Times          | 1:11.84 [2]<br>(0:13.67) | 0:58.17 [3]<br>(0:11.65) | 0:46.52 [3]<br>(0:12.12) | 0:34.40 [3]<br>(0:11.52) | 0:22.88 [3]<br>(0:11.04) | 0:11.84 [2]<br>(0:11.84) |  |  |  |
| Average Speed [km/h]   | 52.7                     | 62.3                     | 60.1                     | 62.5                     | 65.3                     | 60.8                     |  |  |  |
| Top Speed [km/h]       | 64.0                     | 63.9                     | 61.1                     | 64.1                     | 66.0                     | 63.9                     |  |  |  |
| Avg. Dist. to Rail [m] | 5.0                      | 2.6                      | 2.0                      | 0.4                      | 3.3                      | 4.6                      |  |  |  |
| Avg. Stride Freq. [Hz] | 2.4                      | 2.4                      | 2.3                      | 2.4                      | 2.4                      | 2.4                      |  |  |  |
| Avg. Stride Length [m] | 6.2                      | 7.3                      | 7.2                      | 7.3                      | 7.4                      | 7.1                      |  |  |  |