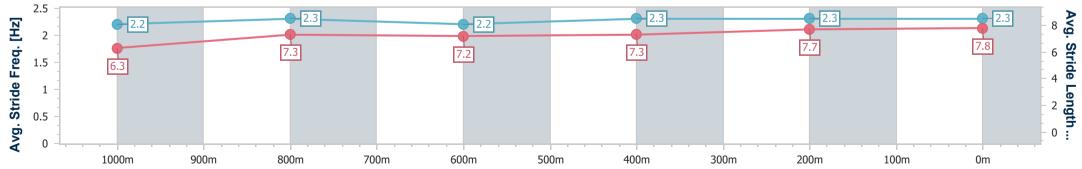

data processed by

| Section                | Overall                  | 1000m                    | 800m                     | 600m                     | 400m                     | 200m                     |  |  |  |  |
|------------------------|--------------------------|--------------------------|--------------------------|--------------------------|--------------------------|--------------------------|--|--|--|--|
| Section Times          | 1:11.36 [1]<br>(0:14.07) | 0:57.29 [6]<br>(0:11.51) | 0:45.78 [6]<br>(0:12.04) | 0:33.74 [6]<br>(0:11.60) | 0:22.14 [5]<br>(0:10.89) | 0:11.25 [4]<br>(0:11.25) |  |  |  |  |
| Average Speed [km/h]   | 51.2                     | 62.9                     | 60.3                     | 62.3                     | 66.1                     | 64.1                     |  |  |  |  |
| Top Speed [km/h]       | 64.9                     | 64.9                     | 61.8                     | 65.2                     | 66.7                     | 66.3                     |  |  |  |  |
| Avg. Dist. to Rail [m] | 4.7                      | 2.2                      | 1.5                      | 0.7                      | 5.1                      | 7.0                      |  |  |  |  |
| Avg. Stride Freq. [Hz] | 2.2                      | 2.3                      | 2.2                      | 2.3                      | 2.3                      | 2.3                      |  |  |  |  |
| Avg. Stride Length [m] | 6.3                      | 7.3                      | 7.2                      | 7.3                      | 7.7                      | 7.8                      |  |  |  |  |