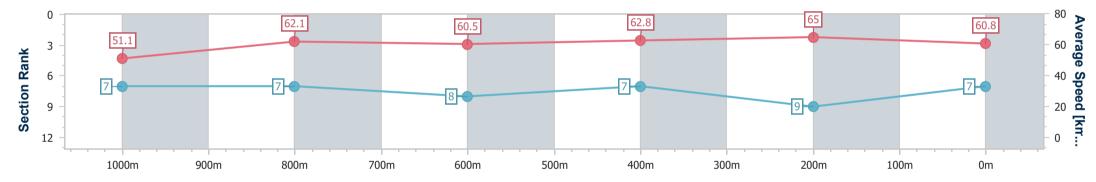

Race 5: SKY RACING PINK RIBBON RACEWEEK TROPHY Fillies and Mares Class 1 Handicap - 1200m 17 September 2023 - 15:26

Track Rating: Good 4, Weather: Fine, Rail Position: +2m Entire

| Section                | Overall                  | 1000m                    | 800m                     | 600m                     | 400m                     | 200m                     |  |  |  |
|------------------------|--------------------------|--------------------------|--------------------------|--------------------------|--------------------------|--------------------------|--|--|--|
| Section Times          | 1:12.33 [7]<br>(0:14.12) | 0:58.21 [7]<br>(0:11.69) | 0:46.52 [7]<br>(0:12.04) | 0:34.48 [8]<br>(0:11.58) | 0:22.90 [7]<br>(0:11.08) | 0:11.82 [9]<br>(0:11.82) |  |  |  |
| Average Speed [km/h]   | 51.1                     | 62.1                     | 60.5                     | 62.8                     | 65.0                     | 60.8                     |  |  |  |
| Top Speed [km/h]       | 64.3                     | 64.3                     | 63.0                     | 64.0                     | 65.6                     | 63.8                     |  |  |  |
| Avg. Dist. to Rail [m] | 6.9                      | 3.3                      | 2.1                      | 1.5                      | 6.3                      | 9.6                      |  |  |  |
| Avg. Stride Freq. [Hz] | 2.3                      | 2.4                      | 2.4                      | 2.4                      | 2.5                      | 2.4                      |  |  |  |
| Avg. Stride Length [m] | 6.0                      | 6.7                      | 6.6                      | 6.9                      | 7.0                      | 6.8                      |  |  |  |