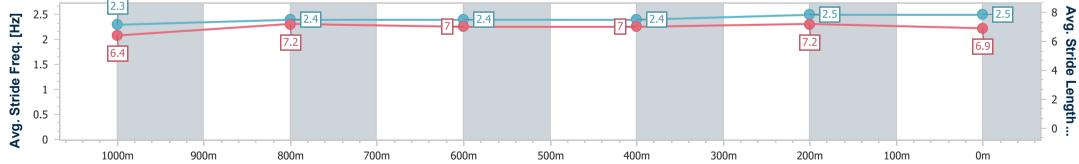

Report Created: Sun 17 September 2023 15:57 GMT+10

[] Ranking at each section and finish

-:--- No data available at this section

NA No data available

Page 5/11

| Horse/Jockey Name              | Euromantic     |
|--------------------------------|----------------|
| Final Rank                     | 5              |
| Fastest Section Time (Section) | 0:10.88 (400m) |
| Top Speed [km/h] (Section)     | 67.7 (400m)    |
| Race State                     | Finished       |

**Race 5: SKY RACING PINK RIBBON RACEWEEK TROPHY** Fillies and Mares Class 1 Handicap - 1200m 17 September 2023 - 15:26

Track Rating: Good 4, Weather: Fine, Rail Position: +2m Entire

| Section                | Overall                  | 1000m                     | 800m                      | 600m                      | 400m                      | 200m                     |  |  |  |  |
|------------------------|--------------------------|---------------------------|---------------------------|---------------------------|---------------------------|--------------------------|--|--|--|--|
| Section Times          | 1:11.94 [5]<br>(0:14.56) | 0:57.38 [10]<br>(0:11.52) | 0:45.86 [10]<br>(0:12.01) | 0:33.85 [10]<br>(0:11.48) | 0:22.37 [10]<br>(0:10.88) | 0:11.49 [7]<br>(0:11.49) |  |  |  |  |
| Average Speed [km/h]   | 49.5                     | 62.8                      | 60.5                      | 63.1                      | 66.2                      | 62.7                     |  |  |  |  |
| Top Speed [km/h]       | 62.8                     | 64.3                      | 62.2                      | 64.8                      | 67.7                      | 65.5                     |  |  |  |  |
| Avg. Dist. to Rail [m] | 8.0                      | 2.8                       | 1.3                       | 0.8                       | 3.3                       | 6.0                      |  |  |  |  |
| Avg. Stride Freq. [Hz] | 2.2                      | 2.4                       | 2.3                       | 2.4                       | 2.5                       | 2.4                      |  |  |  |  |
| Avg. Stride Length [m] | 6.0                      | 6.9                       | 6.7                       | 7.0                       | 7.2                       | 7.2                      |  |  |  |  |