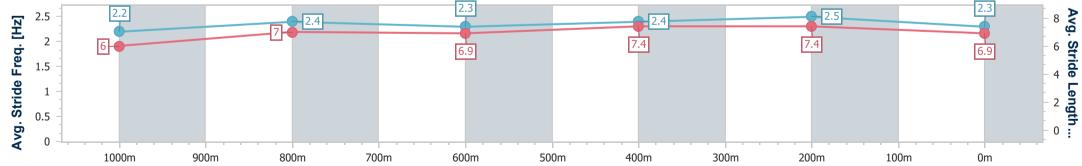

data processed by

| Section                | Overall                  | 1000m                    | 800m                     | 600m                     | 400m                     | 200m                     |  |  |  |  |
|------------------------|--------------------------|--------------------------|--------------------------|--------------------------|--------------------------|--------------------------|--|--|--|--|
| Section Times          | 1:11.36 [1]<br>(0:14.07) | 0:57.29 [6]<br>(0:11.51) | 0:45.78 [6]<br>(0:12.04) | 0:33.74 [6]<br>(0:11.60) | 0:22.14 [5]<br>(0:10.89) | 0:11.25 [4]<br>(0:11.25) |  |  |  |  |
| Average Speed [km/h]   | 51.2                     | 62.9                     | 60.3                     | 62.3                     | 66.1                     | 64.1                     |  |  |  |  |
| Top Speed [km/h]       | 64.9                     | 64.9                     | 61.8                     | 65.2                     | 66.7                     | 66.3                     |  |  |  |  |
| Avg. Dist. to Rail [m] | 4.7                      | 2.2                      | 1.5                      | 0.7                      | 5.1                      | 7.0                      |  |  |  |  |
| Avg. Stride Freq. [Hz] | 2.2                      | 2.3                      | 2.2                      | 2.3                      | 2.3                      | 2.3                      |  |  |  |  |
| Avg. Stride Length [m] | 6.3                      | 7.3                      | 7.2                      | 7.3                      | 7.7                      | 7.8                      |  |  |  |  |