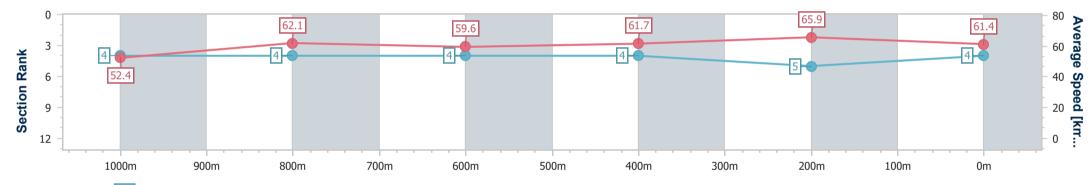

Report Created: Sun 17 September 2023 15:57 GMT+10

[] Ranking at each section and finish

-:--.- No data available at this section

NA No data available

Т

| Horse/Jockey Name              | Sooblond       |
|--------------------------------|----------------|
| Final Rank                     | 4              |
| Fastest Section Time (Section) | 0:10.95 (400m) |
| Гор Speed [km/h] (Section)     | 66.9 (400m)    |
| Race State                     | Finished       |

| Section                | Overall                  | 1000m                    | 800m                     | 600m                     | 400m                     | 200m                     |  |  |  |  |
|------------------------|--------------------------|--------------------------|--------------------------|--------------------------|--------------------------|--------------------------|--|--|--|--|
| Section Times          | 1:11.89 [4]<br>(0:13.73) | 0:58.16 [4]<br>(0:11.62) | 0:46.54 [4]<br>(0:12.19) | 0:34.35 [4]<br>(0:11.67) | 0:22.68 [4]<br>(0:10.95) | 0:11.73 [5]<br>(0:11.73) |  |  |  |  |
| Average Speed [km/h]   | 52.4                     | 62.1                     | 59.6                     | 61.7                     | 65.9                     | 61.4                     |  |  |  |  |
| Top Speed [km/h]       | 65.5                     | 64.6                     | 60.7                     | 63.4                     | 66.9                     | 64.1                     |  |  |  |  |
| Avg. Dist. to Rail [m] | 3.8                      | 1.7                      | 1.3                      | 0.5                      | 1.3                      | 2.5                      |  |  |  |  |
| Avg. Stride Freq. [Hz] | 2.3                      | 2.4                      | 2.4                      | 2.4                      | 2.5                      | 2.5                      |  |  |  |  |
| Avg. Stride Length [m] | 6.4                      | 7.2                      | 7.0                      | 7.0                      | 7.2                      | 6.9                      |  |  |  |  |