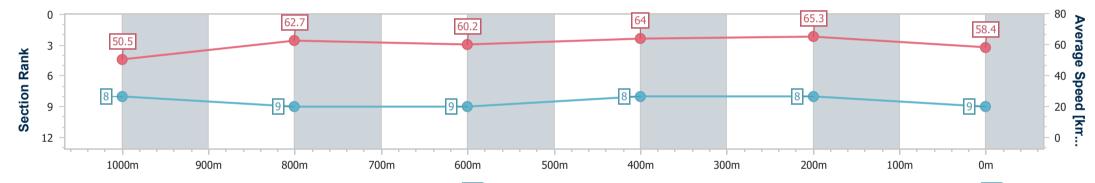

Track Rating: Good 4, Weather: Fine, Rail Position: +2m Entire

| Section                | Overall                  | 1000m                    | 800m                     | 600m                     | 400m                     | 200m                     |  |  |  |  |
|------------------------|--------------------------|--------------------------|--------------------------|--------------------------|--------------------------|--------------------------|--|--|--|--|
| Section Times          | 1:12.84 [9]<br>(0:14.31) | 0:58.53 [8]<br>(0:11.57) | 0:46.96 [9]<br>(0:12.14) | 0:34.82 [9]<br>(0:11.44) | 0:23.38 [8]<br>(0:11.04) | 0:12.34 [8]<br>(0:12.34) |  |  |  |  |
| Average Speed [km/h]   | 50.5                     | 62.7                     | 60.2                     | 64.0                     | 65.3                     | 58.4                     |  |  |  |  |
| Top Speed [km/h]       | 63.6                     | 64.1                     | 63.6                     | 66.0                     | 66.2                     | 62.5                     |  |  |  |  |
| Avg. Dist. to Rail [m] | 5.8                      | 3.5                      | 2.7                      | 2.9                      | 7.7                      | 10.3                     |  |  |  |  |
| Avg. Stride Freq. [Hz] | 2.2                      | 2.4                      | 2.3                      | 2.4                      | 2.5                      | 2.3                      |  |  |  |  |
| Avg. Stride Length [m] | 6.0                      | 7.0                      | 6.9                      | 7.4                      | 7.4                      | 6.9                      |  |  |  |  |