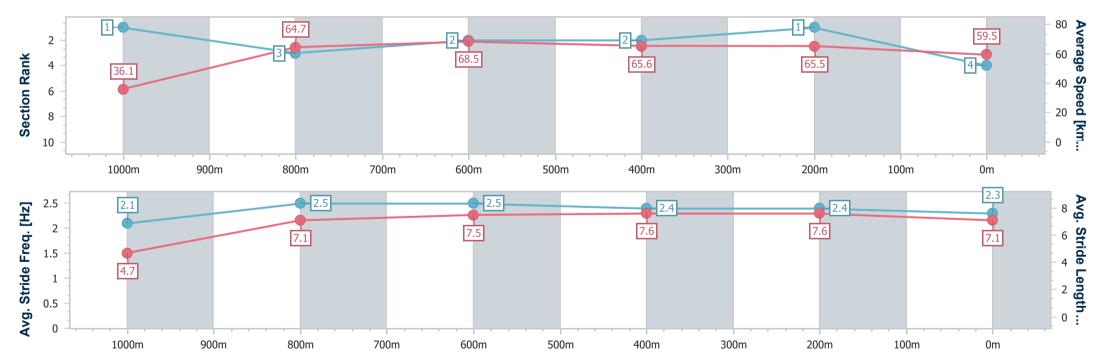

| Section                | Overall                  | 1000m                    | 800m                     | 600m                     | 400m                     | 200m                     |  |  |  |  |
|------------------------|--------------------------|--------------------------|--------------------------|--------------------------|--------------------------|--------------------------|--|--|--|--|
| Section Times          | 1:01.15 [4]<br>(0:04.96) | 0:56.19 [1]<br>(0:11.31) | 0:44.88 [3]<br>(0:10.71) | 0:34.17 [2]<br>(0:11.05) | 0:23.12 [2]<br>(0:11.00) | 0:12.12 [1]<br>(0:12.12) |  |  |  |  |
| Average Speed [km/h]   | 36.1                     | 64.7                     | 68.5                     | 65.6                     | 65.5                     | 59.5                     |  |  |  |  |
| Top Speed [km/h]       | 57.8                     | 68.4                     | 70.4                     | 65.9                     | 67.4                     | 65.0                     |  |  |  |  |
| Avg. Dist. to Rail [m] | 5.1                      | 4.5                      | 3.9                      | 1.6                      | 1.3                      | 2.0                      |  |  |  |  |
| Avg. Stride Freq. [Hz] | 2.1                      | 2.5                      | 2.5                      | 2.4                      | 2.4                      | 2.3                      |  |  |  |  |
| Avg. Stride Length [m] | 4.7                      | 7.1                      | 7.5                      | 7.6                      | 7.6                      | 7.1                      |  |  |  |  |