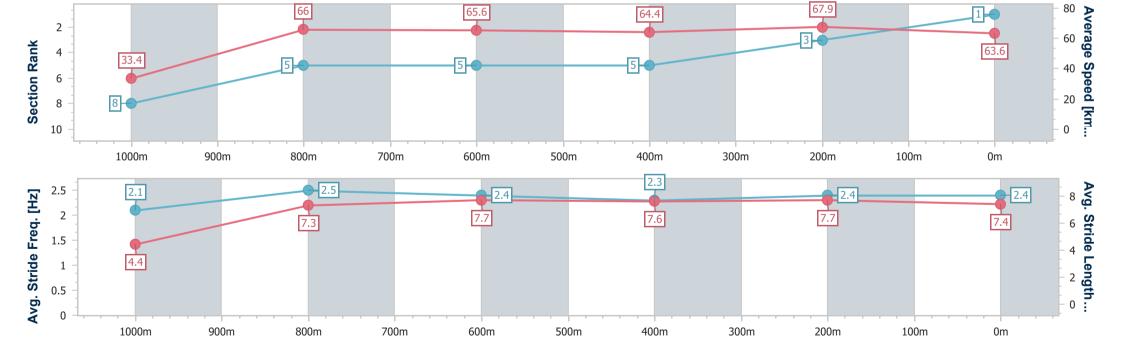

Race 3: SPRING CARNIVAL ON SALE NOW Class 1 Plate - 1050m

20 September 2023 - 13:44

Track Rating: Good 3, Weather: Overcast, Rail Position: +9.5m Entire Course

|       | Section             | Overall                  | 1000m                    | 800m                     | 600m                     | 400m                     | 200m                     |
|-------|---------------------|--------------------------|--------------------------|--------------------------|--------------------------|--------------------------|--------------------------|
| S     | Section Times       | 1:00.44 [1]<br>(0:05.41) | 0:55.03 [8]<br>(0:10.96) | 0:44.07 [5]<br>(0:11.01) | 0:33.06 [5]<br>(0:11.15) | 0:21.91 [5]<br>(0:10.58) | 0:11.33 [3]<br>(0:11.33) |
| Avera | rage Speed [km/h]   | 33.4                     | 66.0                     | 65.6                     | 64.4                     | 67.9                     | 63.6                     |
| To    | p Speed [km/h]      | 57.1                     | 68.2                     | 67.4                     | 65.4                     | 69.0                     | 68.1                     |
| Avg.  | . Dist. to Rail [m] | 3.9                      | 1.6                      | 0.8                      | 0.6                      | 1.0                      | 1.2                      |
| Avg.  | . Stride Freq. [Hz] | 2.1                      | 2.5                      | 2.4                      | 2.3                      | 2.4                      | 2.4                      |
| Avg.  | Stride Length [m]   | 4.4                      | 7.3                      | 7.7                      | 7.6                      | 7.7                      | 7.4                      |