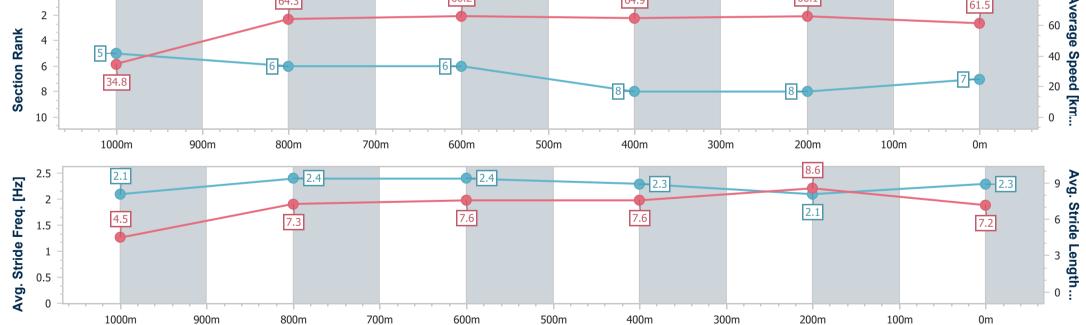

Race 3: SPRING CARNIVAL ON SALE NOW Class 1 Plate -1050m

20 September 2023 - 13:44

Track Rating: Good 3, Weather: Overcast, Rail Position: +9.5m Entire Course

RACING CLUB

| Section                | Overall                  | 1000m                    | 800m                     | 600m                     | 400m                     | 200m                     |  |  |  |  |
|------------------------|--------------------------|--------------------------|--------------------------|--------------------------|--------------------------|--------------------------|--|--|--|--|
| Section Times          | 1:01.46 [7]<br>(0:05.19) | 0:56.27 [5]<br>(0:11.32) | 0:44.95 [6]<br>(0:11.06) | 0:33.89 [6]<br>(0:11.20) | 0:22.69 [8]<br>(0:10.99) | 0:11.70 [8]<br>(0:11.70) |  |  |  |  |
| Average Speed [km/h]   | 34.8                     | 64.3                     | 66.2                     | 64.9                     | 66.1                     | 61.5                     |  |  |  |  |
| Top Speed [km/h]       | 56.6                     | 67.5                     | 68.1                     | 65.9                     | 67.8                     | 66.4                     |  |  |  |  |
| Avg. Dist. to Rail [m] | 5.8                      | 2.9                      | 3.3                      | 2.0                      | 6.0                      | 5.8                      |  |  |  |  |
| Avg. Stride Freq. [Hz] | 2.1                      | 2.4                      | 2.4                      | 2.3                      | 2.1                      | 2.3                      |  |  |  |  |
| Avg. Stride Length [m] | 4.5                      | 7.3                      | 7.6                      | 7.6                      | 8.6                      | 7.2                      |  |  |  |  |