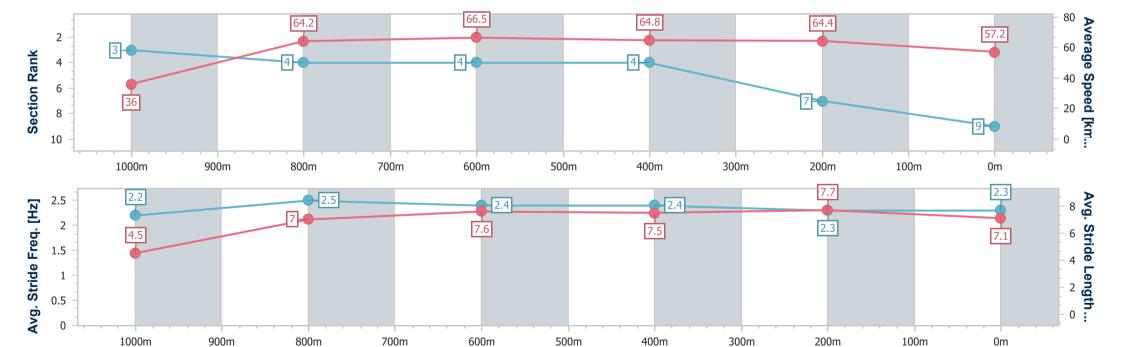

Race 3: SPRING CARNIVAL ON SALE NOW Class 1 Plate - 1050m

20 September 2023 - 13:44

Track Rating: Good 3, Weather: Overcast, Rail Position: +9.5m Entire Course

|  |                      |                          |                          |                          |                          |                          |                          | Entire Source |
|--|----------------------|--------------------------|--------------------------|--------------------------|--------------------------|--------------------------|--------------------------|---------------|
|  | Section              | Overall                  | 1000m                    | 800m                     | 600m                     | 400m                     | 200m                     |               |
|  | Section Times        | 1:02.23 [9]<br>(0:05.00) | 0:57.23 [3]<br>(0:11.33) | 0:45.90 [4]<br>(0:10.90) | 0:35.00 [4]<br>(0:11.20) | 0:23.80 [4]<br>(0:11.22) | 0:12.58 [7]<br>(0:12.58) |               |
|  | Average Speed [km/h] | 36.0                     | 64.2                     | 66.5                     | 64.8                     | 64.4                     | 57.2                     |               |
|  | Top Speed [km/h]     | 58.0                     | 67.0                     | 67.8                     | 65.9                     | 65.5                     | 62.7                     |               |

Report Created: Wed 20 September 2023 17:46 GMT+10

[] Ranking at each section and finish

-:--.- No data available at this section

NA No data available

Page 10/10