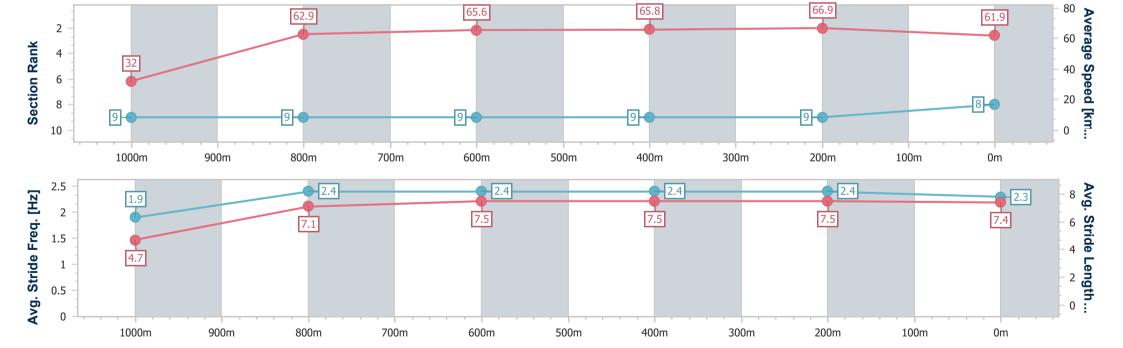

Race 3: SPRING CARNIVAL ON SALE NOW Class 1 Plate - 1050m

20 September 2023 - 13:44

Track Rating: Good 3, Weather: Overcast, Rail Position: +9.5m Entire Course

| Section                | Overall                  | 1000m                    | 800m                     | 600m                     | 400m                     | 200m                     |
|------------------------|--------------------------|--------------------------|--------------------------|--------------------------|--------------------------|--------------------------|
| Section Times          | 1:01.47 [8]<br>(0:05.64) | 0:55.83 [9]<br>(0:11.49) | 0:44.34 [9]<br>(0:11.02) | 0:33.32 [9]<br>(0:10.95) | 0:22.37 [9]<br>(0:10.75) | 0:11.62 [9]<br>(0:11.62) |
| Average Speed [km/h]   | 32.0                     | 62.9                     | 65.6                     | 65.8                     | 66.9                     | 61.9                     |
| Top Speed [km/h]       | 52.2                     | 66.7                     | 66.9                     | 67.3                     | 67.9                     | 66.6                     |
| Avg. Dist. to Rail [m] | 8.6                      | 2.0                      | 1.0                      | 0.2                      | 0.4                      | 1.4                      |
| Avg. Stride Freq. [Hz] | 1.9                      | 2.4                      | 2.4                      | 2.4                      | 2.4                      | 2.3                      |
| Avg. Stride Length [m] | 4.7                      | 7.1                      | 7.5                      | 7.5                      | 7.5                      | 7.4                      |