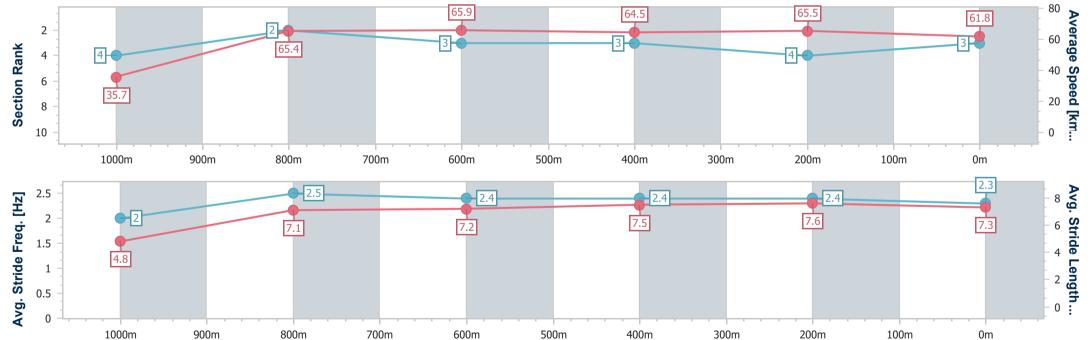

| Section                | Overall                  | 1000m                    | 800m                     | 600m                     | 400m                     | 200m                     |  |  |  |
|------------------------|--------------------------|--------------------------|--------------------------|--------------------------|--------------------------|--------------------------|--|--|--|
| Section Times          | 1:00.93 [3]<br>(0:05.04) | 0:55.89 [4]<br>(0:11.08) | 0:44.81 [2]<br>(0:10.98) | 0:33.83 [3]<br>(0:11.17) | 0:22.66 [3]<br>(0:11.00) | 0:11.66 [4]<br>(0:11.66) |  |  |  |
| Average Speed [km/h]   | 35.7                     | 65.4                     | 65.9                     | 64.5                     | 65.5                     | 61.8                     |  |  |  |
| Top Speed [km/h]       | 58.0                     | 66.9                     | 66.7                     | 64.9                     | 66.9                     | 65.2                     |  |  |  |
| Avg. Dist. to Rail [m] | 2.8                      | 1.8                      | 1.2                      | 0.3                      | 1.5                      | 3.2                      |  |  |  |
| Avg. Stride Freq. [Hz] | 2.0                      | 2.5                      | 2.4                      | 2.4                      | 2.4                      | 2.3                      |  |  |  |
| Avg. Stride Length [m] | 4.8                      | 7.1                      | 7.2                      | 7.5                      | 7.6                      | 7.3                      |  |  |  |
|                        |                          |                          |                          |                          |                          |                          |  |  |  |