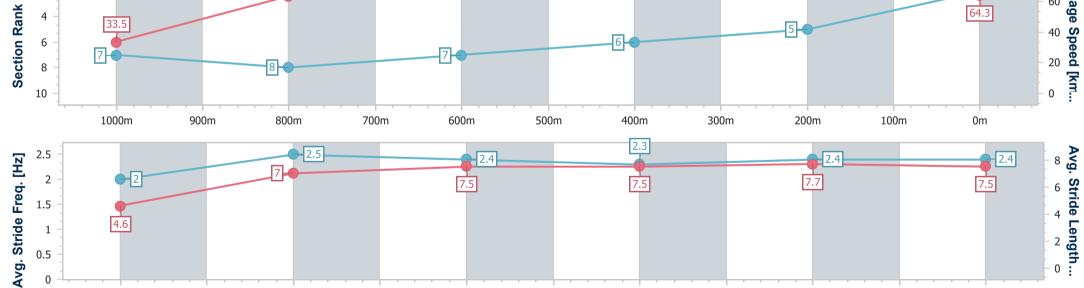

|                        |                          |                          | ·                        |                          |                          |                          |    | I | Entire Course |      |                                             |
|------------------------|--------------------------|--------------------------|--------------------------|--------------------------|--------------------------|--------------------------|----|---|---------------|------|---------------------------------------------|
| Section                | Overall                  | 1000m                    | 800m                     | 600m                     | 400m                     | 200m                     |    |   |               |      |                                             |
| Section Times          | 1:00.63 [2]<br>(0:05.35) | 0:55.28 [7]<br>(0:11.43) | 0:43.85 [8]<br>(0:10.86) | 0:32.99 [7]<br>(0:11.06) | 0:21.93 [6]<br>(0:10.73) | 0:11.20 [5]<br>(0:11.20) |    |   |               |      |                                             |
| Average Speed [km/h]   | 33.5                     | 63.6                     | 66.9                     | 65.0                     | 67.1                     | 64.3                     |    |   |               |      |                                             |
| Top Speed [km/h]       | 56.4                     | 66.7                     | 67.4                     | 67.0                     | 67.8                     | 66.4                     |    |   |               |      |                                             |
| Avg. Dist. to Rail [m] | 7.3                      | 3.6                      | 1.3                      | 0.5                      | 0.4                      | 2.0                      |    |   |               |      |                                             |
| Avg. Stride Freq. [Hz] | 2.0                      | 2.5                      | 2.4                      | 2.3                      | 2.4                      | 2.4                      |    |   |               |      |                                             |
| Avg. Stride Length [m] | 4.6                      | 7.0                      | 7.5                      | 7.5                      | 7.7                      | 7.5                      |    |   |               |      |                                             |
| 2 -<br>33.5            |                          | 63                       | 6                        |                          | 66.9                     |                          | 65 | 5 | 67.1          | 64.3 | 80 Average S <sub>1</sub> 40 S <sub>1</sub> |