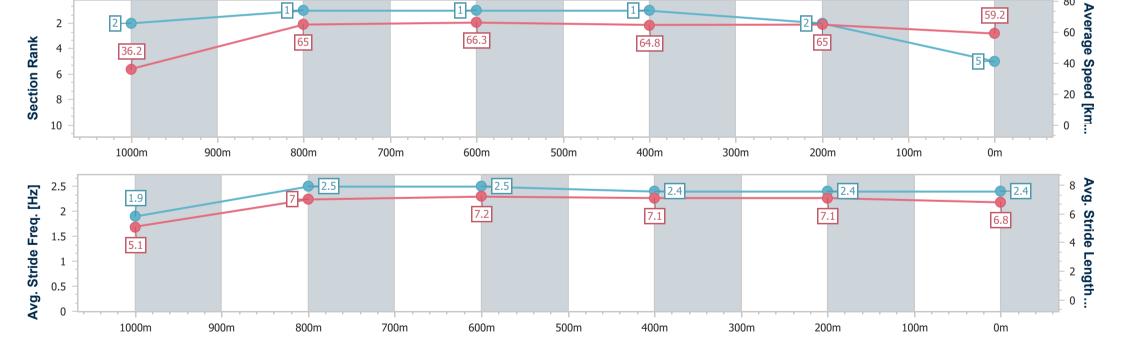

| Section                | Overall                  | 1000m                    | 800m                     | 600m                     | 400m                     | 200m                     |
|------------------------|--------------------------|--------------------------|--------------------------|--------------------------|--------------------------|--------------------------|
| Section Times          | 1:01.20 [5]<br>(0:04.97) | 0:56.23 [2]<br>(0:11.08) | 0:45.15 [1]<br>(0:10.83) | 0:34.32 [1]<br>(0:11.11) | 0:23.21 [1]<br>(0:11.06) | 0:12.15 [2]<br>(0:12.15) |
| Average Speed [km/h]   | 36.2                     | 65.0                     | 66.3                     | 64.8                     | 65.0                     | 59.2                     |
| Top Speed [km/h]       | 58.3                     | 67.1                     | 67.2                     | 66.2                     | 65.9                     | 63.5                     |
| Avg. Dist. to Rail [m] | 1.2                      | 0.5                      | 0.4                      | 0.2                      | 0.5                      | 0.5                      |
| Avg. Stride Freq. [Hz] | 1.9                      | 2.5                      | 2.5                      | 2.4                      | 2.4                      | 2.4                      |
| Avg. Stride Length [m] | 5.1                      | 7.0                      | 7.2                      | 7.1                      | 7.1                      | 6.8                      |