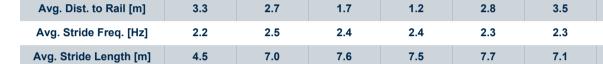

Race 3: SPRING CARNIVAL ON SALE NOW Class 1 Plate -1050m

20 September 2023 - 13:44

Track Rating: Good 3, Weather: Overcast, Rail Position: +9.5m Entire Course

RACING CLUB

| Section Section Times                                                 | 5     | Overall<br>1:01.22 [6]<br>(0:05.32) | 1000m<br>0:55.90 [6]<br>(0:11.46) | 800m<br>0:44.44 [7]<br>(0:11.07) | 600m<br>0:33.37 [8]<br>(0:10.89) | 400m<br>0:22.48 [7]<br>(0:10.88) | 200m<br>0:11.60 [6]<br>(0:11.60) |      |      |      |      |      |                    |
|-----------------------------------------------------------------------|-------|-------------------------------------|-----------------------------------|----------------------------------|----------------------------------|----------------------------------|----------------------------------|------|------|------|------|------|--------------------|
| Average Speed [k                                                      | m/h]  | 34.1                                | 63.1                              | 65.2                             | 66.6                             | 66.8                             | 62.2                             |      |      |      |      |      |                    |
| Top Speed [km                                                         | /h]   | 54.3                                | 66.8                              | 66.8                             | 67.1                             | 68.2                             | 64.9                             | '    |      |      |      |      |                    |
| Avg. Dist. to Rail                                                    | [m]   | 6.9                                 | 2.4                               | 0.9                              | 1.3                              | 6.3                              | 6.7                              |      |      |      |      |      |                    |
| Avg. Stride Freq.                                                     | [Hz]  | 2.1                                 | 2.4                               | 2.4                              | 2.4                              | 2.4                              | 2.4                              |      |      |      |      |      |                    |
| Avg. Stride Lengt                                                     | h [m] | 4.4                                 | 7.4                               | 7.5                              | 7.7                              | 7.7                              | 7.4                              |      |      |      |      |      |                    |
| Section Rank  8  9  10  10                                            | 4.1   |                                     | 7                                 |                                  |                                  | 65.2                             |                                  | 7    |      | 66.8 |      | 62.2 | 80 60 Speed [km    |
| 10                                                                    | 00m   | 900m                                | 800                               | )m                               | 700m                             | 600m                             | 500m                             | 400m | 300m | 200m | 100m | 0m   |                    |
| Avg. Stride Freq. [Hz]  2 - 1.5 - 1 - 1 - 1 - 1 - 1 - 1 - 1 - 1 - 1 - | 2.1   |                                     | 7                                 | .4                               |                                  | 7.5                              |                                  | 7.7  |      | 7.7  |      | 7.4  | Avg. Stride Length |