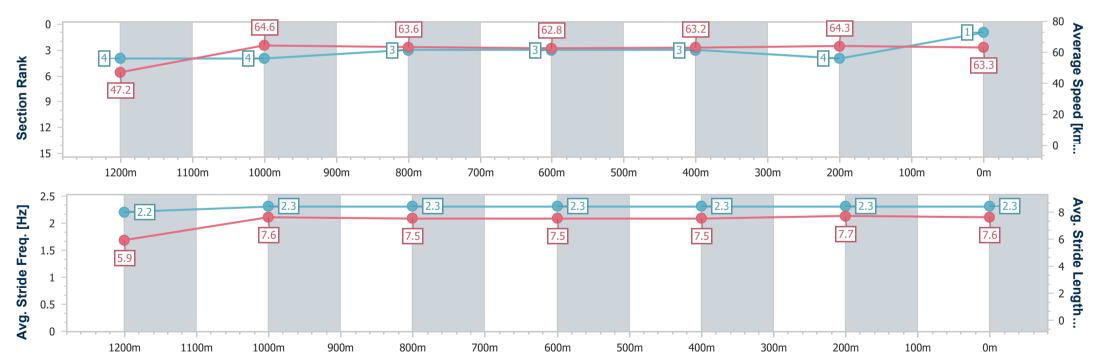

# Race 9: GALLOPERS SPORTS CLUB BENCHMARK 65

Handicap - 1350m

20 September 2023 - 17:13

Track Rating: Good 3, Weather: Overcast, Rail Position: +9.5m Entire Course

| Section                | Overall                  | 1200m                    | 1000m                    | 800m                     | 600m                     | 400m                     | 200m                     |  |
|------------------------|--------------------------|--------------------------|--------------------------|--------------------------|--------------------------|--------------------------|--------------------------|--|
| Section Times          | 1:19.30 [1]<br>(0:11.44) | 1:07.86 [4]<br>(0:11.14) | 0:56.72 [4]<br>(0:11.34) | 0:45.38 [3]<br>(0:11.49) | 0:33.89 [3]<br>(0:11.36) | 0:22.53 [3]<br>(0:11.18) | 0:11.35 [4]<br>(0:11.35) |  |
| Average Speed [km/h]   | 47.2                     | 64.6                     | 63.6                     | 62.8                     | 63.2                     | 64.3                     | 63.3                     |  |
| Top Speed [km/h]       | 64.0                     | 65.4                     | 65.3                     | 63.8                     | 64.3                     | 65.6                     | 65.2                     |  |
| Avg. Dist. to Rail [m] | 1.5                      | 0.5                      | 0.6                      | 0.2                      | 0.4                      | 0.4                      | 0.6                      |  |
| Avg. Stride Freq. [Hz] | 2.2                      | 2.3                      | 2.3                      | 2.3                      | 2.3                      | 2.3                      | 2.3                      |  |
| Avg. Stride Length [m] | 5.9                      | 7.6                      | 7.5                      | 7.5                      | 7.5                      | 7.7                      | 7.6                      |  |