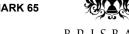

## Race 9: GALLOPERS SPORTS CLUB BENCHMARK 65 Handicap - 1350m

20 September 2023 - 17:13

Track Rating: Good 3, Weather: Overcast, Rail Position: +9.5m Entire Course

BRISBANE RACING CLUB

| Section                | Overall                  | 1200m                    | 1000m                    | 800m                     | 600m                     | 400m                     | 200m                     |
|------------------------|--------------------------|--------------------------|--------------------------|--------------------------|--------------------------|--------------------------|--------------------------|
| Section Times          | 1:19.31 [2]<br>(0:11.18) | 1:08.13 [1]<br>(0:11.18) | 0:56.95 [2]<br>(0:11.42) | 0:45.53 [2]<br>(0:11.50) | 0:34.03 [2]<br>(0:11.35) | 0:22.68 [2]<br>(0:11.10) | 0:11.58 [1]<br>(0:11.58) |
| Average Speed [km/h]   | 48.3                     | 64.3                     | 63.2                     | 62.7                     | 63.2                     | 64.8                     | 62.2                     |
| Top Speed [km/h]       | 64.4                     | 65.5                     | 64.5                     | 63.6                     | 64.3                     | 66.0                     | 65.2                     |
| Avg. Dist. to Rail [m] | 3.8                      | 2.3                      | 0.8                      | 0.4                      | 0.5                      | 0.6                      | 1.2                      |
| Avg. Stride Freq. [Hz] | 2.2                      | 2.4                      | 2.3                      | 2.3                      | 2.3                      | 2.3                      | 2.3                      |
| Avg. Stride Length [m] | 6.0                      | 7.5                      | 7.7                      | 7.6                      | 7.8                      | 7.9                      | 7.7                      |