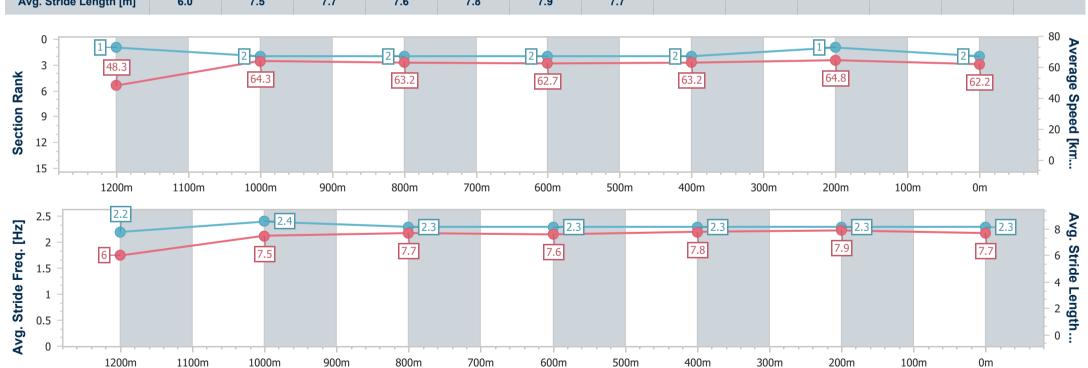

## Race 9: GALLOPERS SPORTS CLUB BENCHMARK 65 Handicap - 1350m

20 September 2023 - 17:13

Track Rating: Good 3, Weather: Overcast, Rail Position: +9.5m Entire Course

| Section                | Overall                  | 1200m                    | 1000m                    | 800m                     | 600m                     | 400m                     | 200m                     |  |  |  |
|------------------------|--------------------------|--------------------------|--------------------------|--------------------------|--------------------------|--------------------------|--------------------------|--|--|--|
| Section Times          | 1:19.61 [3]<br>(0:11.24) | 1:08.37 [2]<br>(0:11.02) | 0:57.35 [1]<br>(0:11.41) | 0:45.94 [1]<br>(0:11.51) | 0:34.43 [1]<br>(0:11.40) | 0:23.03 [1]<br>(0:11.22) | 0:11.81 [2]<br>(0:11.81) |  |  |  |
| Average Speed [km/h]   | 48.0                     | 65.3                     | 63.2                     | 62.4                     | 63.1                     | 63.9                     | 61.1                     |  |  |  |
| Top Speed [km/h]       | 65.6                     | 65.8                     | 65.0                     | 63.1                     | 64.0                     | 66.2                     | 64.1                     |  |  |  |
| Avg. Dist. to Rail [m] | 1.1                      | 0.5                      | 0.3                      | 0.3                      | 0.6                      | 0.7                      | 0.2                      |  |  |  |
| Avg. Stride Freq. [Hz] | 2.2                      | 2.4                      | 2.4                      | 2.3                      | 2.3                      | 2.4                      | 2.3                      |  |  |  |
| Avg. Stride Length [m] | 6.0                      | 7.6                      | 7.4                      | 7.5                      | 7.6                      | 7.5                      | 7.2                      |  |  |  |