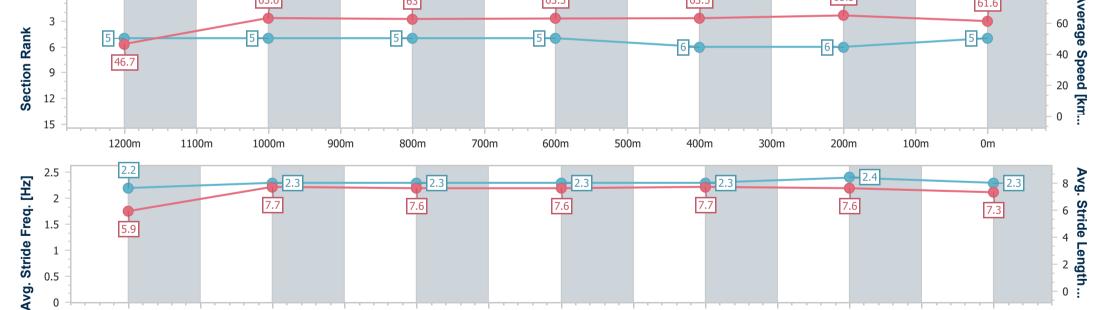

# Race 9: GALLOPERS SPORTS CLUB BENCHMARK 65

Handicap - 1350m

20 September 2023 - 17:13

Track Rating: Good 3, Weather: Overcast, Rail Position: +9.5m Entire Course

| Section                | Overall                  | 1200m                    | 1000m                    | 800m                     | 600m                     | 400m                     | 200m                     |      |      |      |  |
|------------------------|--------------------------|--------------------------|--------------------------|--------------------------|--------------------------|--------------------------|--------------------------|------|------|------|--|
| Section Times          | 1:19.78 [5]<br>(0:11.55) | 1:08.23 [5]<br>(0:11.32) | 0:56.91 [5]<br>(0:11.45) | 0:45.46 [5]<br>(0:11.36) | 0:34.10 [5]<br>(0:11.37) | 0:22.73 [6]<br>(0:11.03) | 0:11.70 [6]<br>(0:11.70) |      |      |      |  |
| Average Speed [km/h]   | 46.7                     | 63.6                     | 63.0                     | 63.3                     | 63.5                     | 65.3                     | 61.6                     |      |      |      |  |
| Top Speed [km/h]       | 63.2                     | 65.0                     | 64.9                     | 64.4                     | 64.9                     | 66.0                     | 64.6                     |      |      |      |  |
| Avg. Dist. to Rail [m] | 3.7                      | 1.5                      | 0.7                      | 0.2                      | 0.4                      | 2.5                      | 4.5                      |      |      |      |  |
| Avg. Stride Freq. [Hz] | 2.2                      | 2.3                      | 2.3                      | 2.3                      | 2.3                      | 2.4                      | 2.3                      |      |      |      |  |
| Avg. Stride Length [m] | 5.9                      | 7.7                      | 7.6                      | 7.6                      | 7.7                      | 7.6                      | 7.3                      |      |      |      |  |
|                        |                          |                          |                          |                          |                          |                          |                          |      |      |      |  |
| 0                      |                          | 63.6                     |                          | 63                       |                          | 63.3                     |                          | 63.5 | 65.3 | C1 C |  |