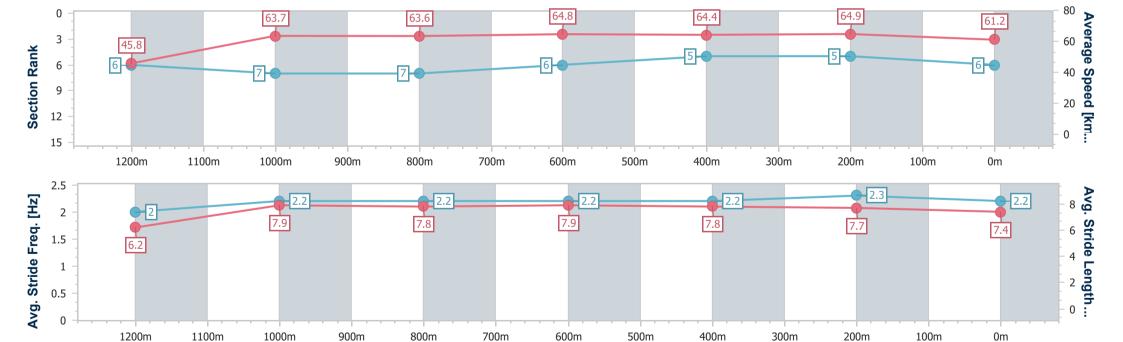

## Race 9: GALLOPERS SPORTS CLUB BENCHMARK 65 Handicap - 1350m

RACING CLUB

20 September 2023 - 17:13

Track Rating: Good 3, Weather: Overcast, Rail Position: +9.5m Entire Course

| Section                | Overall                  | 1200m                    | 1000m                    | 800m                     | 600m                     | 400m                     | 200m                     |
|------------------------|--------------------------|--------------------------|--------------------------|--------------------------|--------------------------|--------------------------|--------------------------|
| Section Times          | 1:19.82 [6]<br>(0:11.80) | 1:08.02 [6]<br>(0:11.30) | 0:56.72 [7]<br>(0:11.39) | 0:45.33 [7]<br>(0:11.20) | 0:34.13 [6]<br>(0:11.23) | 0:22.90 [5]<br>(0:11.13) | 0:11.77 [5]<br>(0:11.77) |
| Average Speed [km/h]   | 45.8                     | 63.7                     | 63.6                     | 64.8                     | 64.4                     | 64.9                     | 61.2                     |
| Top Speed [km/h]       | 63.3                     | 65.0                     | 65.5                     | 65.7                     | 65.3                     | 65.9                     | 64.6                     |
| Avg. Dist. to Rail [m] | 4.5                      | 2.5                      | 2.5                      | 1.4                      | 0.9                      | 2.7                      | 5.1                      |
| Avg. Stride Freq. [Hz] | 2.0                      | 2.2                      | 2.2                      | 2.2                      | 2.2                      | 2.3                      | 2.2                      |
| Avg. Stride Length [m] | 6.2                      | 7.9                      | 7.8                      | 7.9                      | 7.8                      | 7.7                      | 7.4                      |