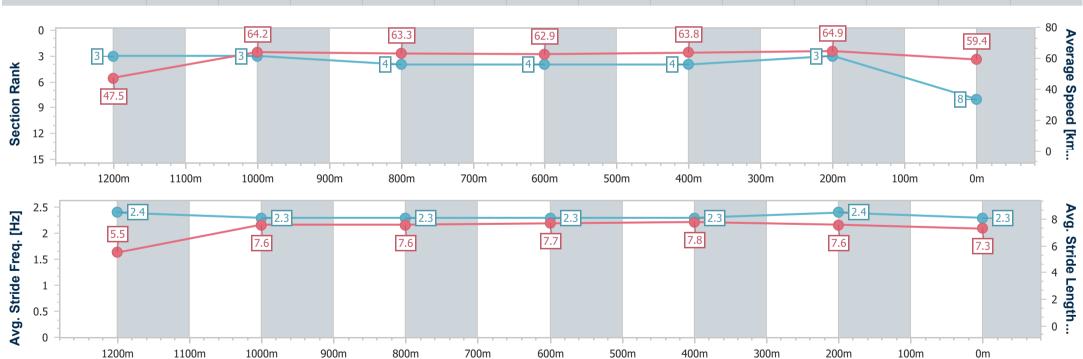

## Race 9: GALLOPERS SPORTS CLUB BENCHMARK 65 Handicap - 1350m

20 September 2023 - 17:13

Track Rating: Good 3, Weather: Overcast, Rail Position: +9.5m Entire Course

BRISBANE RACING CLUB

| Section                | Overall                  | 1200m                    | 1000m                    | 800m                     | 600m                     | 400m                     | 200m                     |  |  |  |
|------------------------|--------------------------|--------------------------|--------------------------|--------------------------|--------------------------|--------------------------|--------------------------|--|--|--|
| Section Times          | 1:20.05 [8]<br>(0:11.34) | 1:08.71 [3]<br>(0:11.22) | 0:57.49 [3]<br>(0:11.43) | 0:46.06 [4]<br>(0:11.49) | 0:34.57 [4]<br>(0:11.34) | 0:23.23 [4]<br>(0:11.12) | 0:12.11 [3]<br>(0:12.11) |  |  |  |
| Average Speed [km/h]   | 47.5                     | 64.2                     | 63.3                     | 62.9                     | 63.8                     | 64.9                     | 59.4                     |  |  |  |
| Top Speed [km/h]       | 63.6                     | 65.5                     | 65.0                     | 63.8                     | 65.6                     | 66.2                     | 64.1                     |  |  |  |
| Avg. Dist. to Rail [m] | 3.6                      | 2.1                      | 1.8                      | 1.0                      | 0.6                      | 1.9                      | 3.0                      |  |  |  |
| Avg. Stride Freq. [Hz] | 2.4                      | 2.3                      | 2.3                      | 2.3                      | 2.3                      | 2.4                      | 2.3                      |  |  |  |
| Avg. Stride Length [m] | 5.5                      | 7.6                      | 7.6                      | 7.7                      | 7.8                      | 7.6                      | 7.3                      |  |  |  |