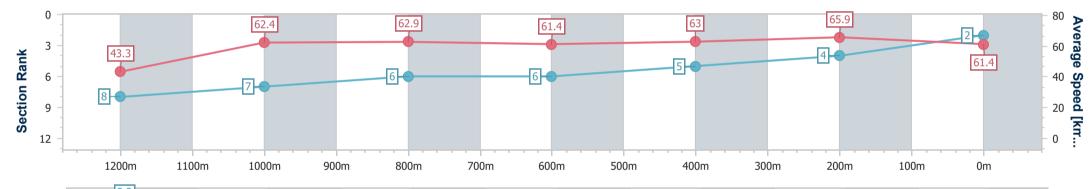

Race 6: SUNSHINE COAST BUSINESS SOLUTIONS BENCHMARK 78 Handicap - 1300m

Page 4/11

01 October 2023 - 15:47 Track Rating: Good 4, Weather: Fine, Rail Position: +4m Entire

data processed by

| Section                | Overall                  | 1200m                    | 1000m                    | 800m                     | 600m                     | 400m                     | 200m                     |
|------------------------|--------------------------|--------------------------|--------------------------|--------------------------|--------------------------|--------------------------|--------------------------|
| Section Times          | 1:17.40 [2]<br>(0:08.32) | 1:09.08 [8]<br>(0:11.55) | 0:57.53 [7]<br>(0:11.50) | 0:46.03 [6]<br>(0:11.87) | 0:34.16 [6]<br>(0:11.48) | 0:22.68 [5]<br>(0:10.95) | 0:11.73 [4]<br>(0:11.73) |
| Average Speed [km/h]   | 43.3                     | 62.4                     | 62.9                     | 61.4                     | 63.0                     | 65.9                     | 61.4                     |
| Top Speed [km/h]       | 59.1                     | 64.5                     | 64.5                     | 62.1                     | 65.0                     | 67.0                     | 64.8                     |
| Avg. Dist. to Rail [m] | 6.7                      | 3.1                      | 2.5                      | 1.7                      | 1.1                      | 5.2                      | 7.2                      |
| Avg. Stride Freq. [Hz] | 2.2                      | 2.3                      | 2.3                      | 2.3                      | 2.3                      | 2.4                      | 2.3                      |
| Avg. Stride Length [m] | 5.3                      | 7.6                      | 7.6                      | 7.6                      | 7.6                      | 7.6                      | 7.3                      |