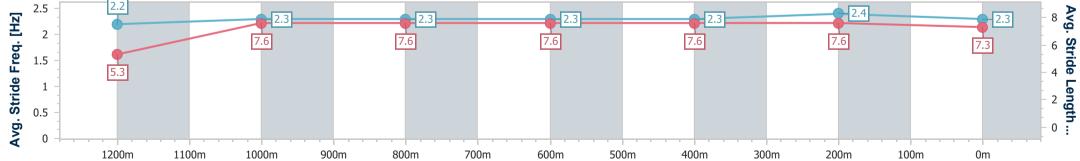

Race 6: SUNSHINE COAST BUSINESS SOLUTIONS BENCHMARK 78 Handicap - 1300m

Page 4/11

01 October 2023 - 15:47 Track Rating: Good 4, Weather: Fine, Rail Position: +4m Entire

data processed by

| Section                | Overall                  | 1200m                    | 1000m                    | 800m                     | 600m                     | 400m                     | 200m                     |
|------------------------|--------------------------|--------------------------|--------------------------|--------------------------|--------------------------|--------------------------|--------------------------|
| Section Times          | 1:17.40 [2]<br>(0:08.32) | 1:09.08 [8]<br>(0:11.55) | 0:57.53 [7]<br>(0:11.50) | 0:46.03 [6]<br>(0:11.87) | 0:34.16 [6]<br>(0:11.48) | 0:22.68 [5]<br>(0:10.95) | 0:11.73 [4]<br>(0:11.73) |
| Average Speed [km/h]   | 43.3                     | 62.4                     | 62.9                     | 61.4                     | 63.0                     | 65.9                     | 61.4                     |
| Top Speed [km/h]       | 59.1                     | 64.5                     | 64.5                     | 62.1                     | 65.0                     | 67.0                     | 64.8                     |
| Avg. Dist. to Rail [m] | 6.7                      | 3.1                      | 2.5                      | 1.7                      | 1.1                      | 5.2                      | 7.2                      |
| Avg. Stride Freq. [Hz] | 2.2                      | 2.3                      | 2.3                      | 2.3                      | 2.3                      | 2.4                      | 2.3                      |
| Avg. Stride Length [m] | 5.3                      | 7.6                      | 7.6                      | 7.6                      | 7.6                      | 7.6                      | 7.3                      |