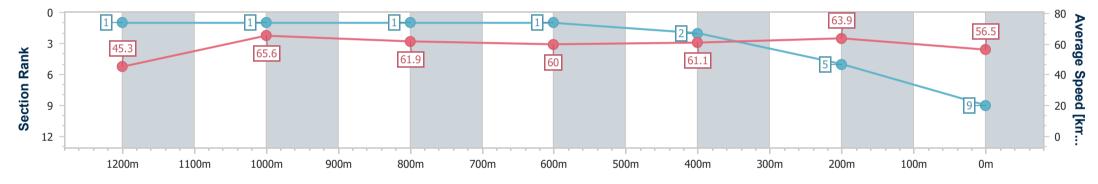

RACING

Report Created: Sun 1 October 2023 16:24 GMT+10

[] Ranking at each section and finish

-:--- No data available at this section

| Horse/Jockey Name              | Zingalong         |
|--------------------------------|-------------------|
| Final Rank                     | 9                 |
| Fastest Section Time (Section) | 0:07.96 (Overall) |
| Top Speed [km/h] (Section)     | 66.6 (1200m)      |
| Race State                     | Finished          |

Race 6: SUNSHINE COAST BUSINESS SOLUTIONS BENCHMARK 78 Handicap - 1300m

01 October 2023 - 15:47 Track Rating: Good 4, Weather: Fine, Rail Position: +4m Entire

| Section                | Overall                  | 1200m                    | 1000m                    | 800m                     | 600m                     | 400m                     | 200m                     |  |
|------------------------|--------------------------|--------------------------|--------------------------|--------------------------|--------------------------|--------------------------|--------------------------|--|
| Section Times          | 1:18.52 [9]<br>(0:07.96) | 1:10.56 [1]<br>(0:10.99) | 0:59.57 [1]<br>(0:11.68) | 0:47.89 [1]<br>(0:12.09) | 0:35.80 [1]<br>(0:11.79) | 0:24.01 [2]<br>(0:11.27) | 0:12.74 [5]<br>(0:12.74) |  |
| Average Speed [km/h]   | 45.3                     | 65.6                     | 61.9                     | 60.0                     | 61.1                     | 63.9                     | 56.5                     |  |
| Top Speed [km/h]       | 62.6                     | 66.6                     | 64.4                     | 60.9                     | 62.6                     | 65.6                     | 61.6                     |  |
| Avg. Dist. to Rail [m] | 10.1                     | 4.6                      | 2.1                      | 1.2                      | 0.4                      | 1.0                      | 2.1                      |  |
| Avg. Stride Freq. [Hz] | 1.9                      | 2.4                      | 2.3                      | 2.3                      | 2.3                      | 2.4                      | 2.3                      |  |
| Avg. Stride Length [m] | 6.4                      | 7.1                      | 7.0                      | 7.2                      | 7.3                      | 7.3                      | 6.9                      |  |