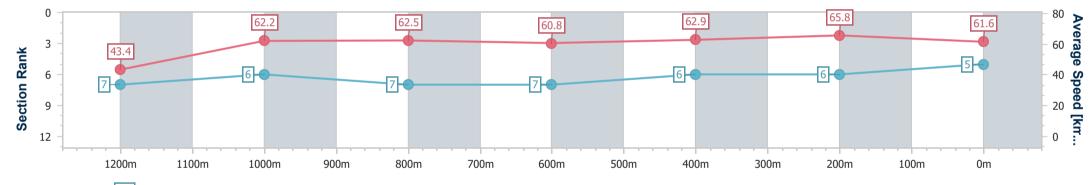

Race 6: SUNSHINE COAST BUSINESS SOLUTIONS BENCHMARK 78 Handicap - 1300m

Page 7/11

01 October 2023 - 15:47 Track Rating: Good 4, Weather: Fine, Rail Position: +4m Entire

data processed by

| Section                | Overall                  | 1200m                    | 1000m                    | 800m                     | 600m                     | 400m                     | 200m                     |
|------------------------|--------------------------|--------------------------|--------------------------|--------------------------|--------------------------|--------------------------|--------------------------|
| Section Times          | 1:17.57 [5]<br>(0:08.29) | 1:09.28 [7]<br>(0:11.58) | 0:57.70 [6]<br>(0:11.56) | 0:46.14 [7]<br>(0:11.97) | 0:34.17 [7]<br>(0:11.54) | 0:22.63 [6]<br>(0:10.94) | 0:11.69 [6]<br>(0:11.69) |
| Average Speed [km/h]   | 43.4                     | 62.2                     | 62.5                     | 60.8                     | 62.9                     | 65.8                     | 61.6                     |
| Top Speed [km/h]       | 60.7                     | 64.2                     | 64.0                     | 61.5                     | 65.4                     | 66.4                     | 65.3                     |
| Avg. Dist. to Rail [m] | 6.0                      | 2.5                      | 2.2                      | 1.6                      | 1.2                      | 6.4                      | 8.7                      |
| Avg. Stride Freq. [Hz] | 2.2                      | 2.4                      | 2.4                      | 2.3                      | 2.4                      | 2.4                      | 2.4                      |
| Avg. Stride Length [m] | 5.5                      | 6.9                      | 7.0                      | 7.2                      | 7.4                      | 7.6                      | 7.3                      |