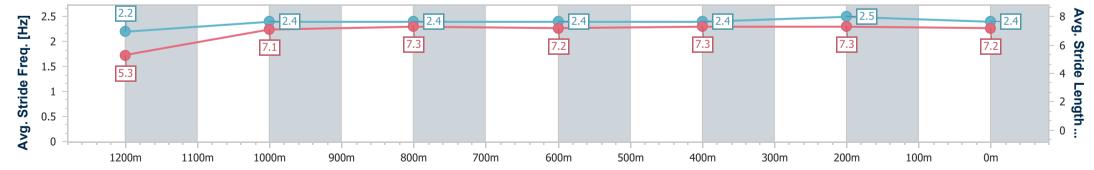

RACING

Report Created: Sun 1 October 2023 16:24 GMT+10

[] Ranking at each section and finish

-:--- No data available at this section

NA No data available

Page 9/11

| Horse/Jockey Name              | Cacofonix         |
|--------------------------------|-------------------|
| Final Rank                     | 8                 |
| Fastest Section Time (Section) | 0:08.38 (Overall) |
| Top Speed [km/h] (Section)     | 67.0 (400m)       |
| Race State                     | Finished          |

Race 6: SUNSHINE COAST BUSINESS SOLUTIONS BENCHMARK 78 Handicap - 1300m

Page 10/11

data processed by

01 October 2023 - 15:47 Track Rating: Good 4, Weather: Fine, Rail Position: +4m Entire

| Section                | Overall                  | 1200m                    | 1000m                    | 800m                     | 600m                     | 400m                     | 200m                     |  |  |  |
|------------------------|--------------------------|--------------------------|--------------------------|--------------------------|--------------------------|--------------------------|--------------------------|--|--|--|
| Section Times          | 1:17.73 [8]<br>(0:08.38) | 1:09.35 [9]<br>(0:11.91) | 0:57.44 [9]<br>(0:11.51) | 0:45.93 [9]<br>(0:11.98) | 0:33.95 [9]<br>(0:11.43) | 0:22.52 [9]<br>(0:10.91) | 0:11.61 [8]<br>(0:11.61) |  |  |  |
| Average Speed [km/h]   | 43.0                     | 60.5                     | 62.9                     | 60.4                     | 62.8                     | 66.1                     | 62.0                     |  |  |  |
| Top Speed [km/h]       | 58.0                     | 63.9                     | 64.4                     | 61.4                     | 64.7                     | 67.0                     | 65.6                     |  |  |  |
| Avg. Dist. to Rail [m] | 10.5                     | 3.7                      | 2.1                      | 1.2                      | 0.7                      | 3.7                      | 5.7                      |  |  |  |
| Avg. Stride Freq. [Hz] | 2.2                      | 2.4                      | 2.4                      | 2.4                      | 2.4                      | 2.5                      | 2.4                      |  |  |  |
| Avg. Stride Length [m] | 5.3                      | 7.1                      | 7.3                      | 7.2                      | 7.3                      | 7.3                      | 7.2                      |  |  |  |