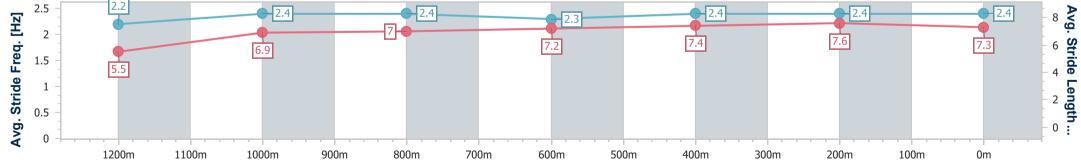

Race 6: SUNSHINE COAST BUSINESS SOLUTIONS BENCHMARK 78 Handicap - 1300m

Page 7/11

01 October 2023 - 15:47 Track Rating: Good 4, Weather: Fine, Rail Position: +4m Entire

data processed by

| Section                | Overall                  | 1200m                    | 1000m                    | 800m                     | 600m                     | 400m                     | 200m                     |
|------------------------|--------------------------|--------------------------|--------------------------|--------------------------|--------------------------|--------------------------|--------------------------|
| Section Times          | 1:17.57 [5]<br>(0:08.29) | 1:09.28 [7]<br>(0:11.58) | 0:57.70 [6]<br>(0:11.56) | 0:46.14 [7]<br>(0:11.97) | 0:34.17 [7]<br>(0:11.54) | 0:22.63 [6]<br>(0:10.94) | 0:11.69 [6]<br>(0:11.69) |
| Average Speed [km/h]   | 43.4                     | 62.2                     | 62.5                     | 60.8                     | 62.9                     | 65.8                     | 61.6                     |
| Top Speed [km/h]       | 60.7                     | 64.2                     | 64.0                     | 61.5                     | 65.4                     | 66.4                     | 65.3                     |
| Avg. Dist. to Rail [m] | 6.0                      | 2.5                      | 2.2                      | 1.6                      | 1.2                      | 6.4                      | 8.7                      |
| Avg. Stride Freq. [Hz] | 2.2                      | 2.4                      | 2.4                      | 2.3                      | 2.4                      | 2.4                      | 2.4                      |
| Avg. Stride Length [m] | 5.5                      | 6.9                      | 7.0                      | 7.2                      | 7.4                      | 7.6                      | 7.3                      |