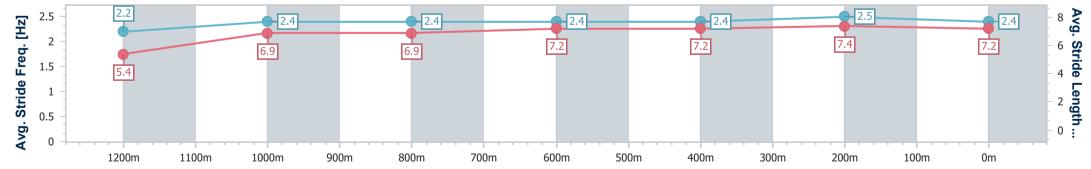

RACING

Report Created: Sun 1 October 2023 16:24 GMT+10

[] Ranking at each section and finish

-:--- No data available at this section

| Horse/Jockey Name              | Rose Of Duporth   |
|--------------------------------|-------------------|
| Final Rank                     | 7                 |
| Fastest Section Time (Section) | 0:08.28 (Overall) |
| Top Speed [km/h] (Section)     | 65.8 (400m)       |
| Race State                     | Finished          |

Race 6: SUNSHINE COAST BUSINESS SOLUTIONS BENCHMARK 78 Handicap - 1300m

01 October 2023 - 15:47 Track Rating: Good 4, Weather: Fine, Rail Position: +4m Entire

| Section                | Overall                  | 1200m                    | 1000m                    | 800m                     | 600m                     | 400m                     | 200m                     |
|------------------------|--------------------------|--------------------------|--------------------------|--------------------------|--------------------------|--------------------------|--------------------------|
| Section Times          | 1:17.72 [7]<br>(0:08.28) | 1:09.44 [6]<br>(0:11.83) | 0:57.61 [8]<br>(0:11.53) | 0:46.08 [8]<br>(0:11.85) | 0:34.23 [8]<br>(0:11.66) | 0:22.57 [8]<br>(0:11.03) | 0:11.54 [9]<br>(0:11.54) |
| Average Speed [km/h]   | 43.5                     | 60.9                     | 63.0                     | 61.6                     | 62.3                     | 65.4                     | 62.3                     |
| Top Speed [km/h]       | 59.0                     | 64.0                     | 64.1                     | 64.2                     | 65.3                     | 65.8                     | 64.9                     |
| Avg. Dist. to Rail [m] | 8.7                      | 4.5                      | 3.3                      | 2.5                      | 1.7                      | 6.0                      | 7.4                      |
| Avg. Stride Freq. [Hz] | 2.2                      | 2.4                      | 2.4                      | 2.4                      | 2.4                      | 2.5                      | 2.4                      |
| Avg. Stride Length [m] | 5.4                      | 6.9                      | 6.9                      | 7.2                      | 7.2                      | 7.4                      | 7.2                      |