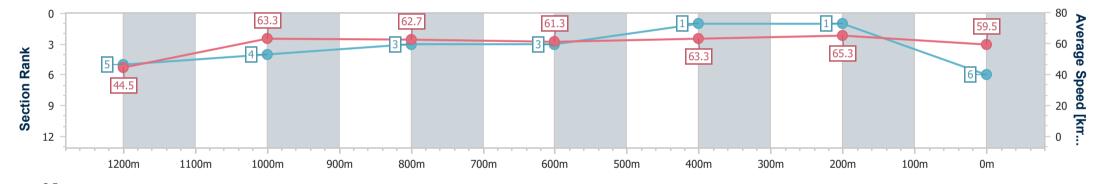

Race 6: SUNSHINE COAST BUSINESS SOLUTIONS BENCHMARK 78 Handicap - 1300m

Page 8/11

01 October 2023 - 15:47 Track Rating: Good 4, Weather: Fine, Rail Position: +4m Entire

data processed by

| Section                | Overall                  | 1200m                    | 1000m                    | 800m                     | 600m                     | 400m                     | 200m                     |  |
|------------------------|--------------------------|--------------------------|--------------------------|--------------------------|--------------------------|--------------------------|--------------------------|--|
| Section Times          | 1:17.63 [6]<br>(0:08.14) | 1:09.49 [5]<br>(0:11.36) | 0:58.13 [4]<br>(0:11.56) | 0:46.57 [3]<br>(0:11.92) | 0:34.65 [3]<br>(0:11.53) | 0:23.12 [1]<br>(0:11.03) | 0:12.09 [1]<br>(0:12.09) |  |
| Average Speed [km/h]   | 44.5                     | 63.3                     | 62.7                     | 61.3                     | 63.3                     | 65.3                     | 59.5                     |  |
| Top Speed [km/h]       | 62.9                     | 64.6                     | 64.5                     | 62.4                     | 65.6                     | 66.2                     | 64.0                     |  |
| Avg. Dist. to Rail [m] | 3.2                      | 3.3                      | 3.3                      | 2.5                      | 2.1                      | 4.3                      | 5.0                      |  |
| Avg. Stride Freq. [Hz] | 2.0                      | 2.3                      | 2.2                      | 2.2                      | 2.2                      | 2.3                      | 2.2                      |  |
| Avg. Stride Length [m] | 5.9                      | 7.5                      | 7.5                      | 7.6                      | 7.8                      | 7.9                      | 7.6                      |  |