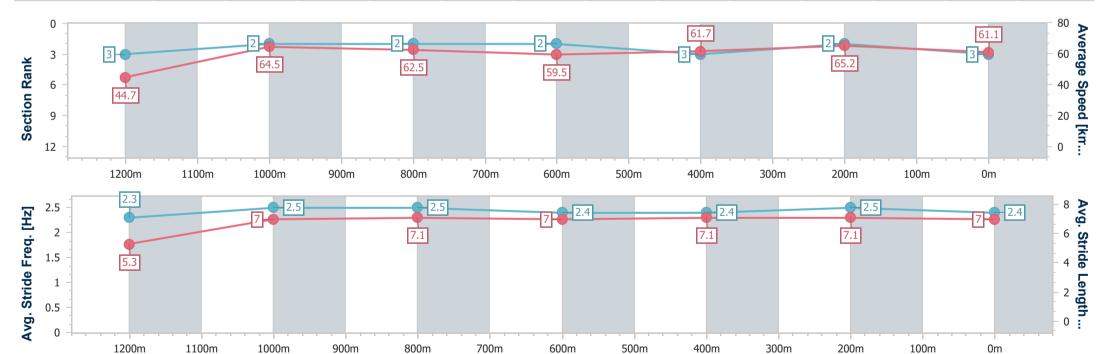

Race 6: SUNSHINE COAST BUSINESS SOLUTIONS BENCHMARK 78 Handicap - 1300m

Page 5/11

TRIPLESDATA

01 October 2023 - 15:47 Track Rating: Good 4, Weather: Fine, Rail Position: +4m Entire

data processed by

| Section                | Overall                  | 1200m                    | 1000m                    | 800m                     | 600m                     | 400m                     | 200m                     |  |
|------------------------|--------------------------|--------------------------|--------------------------|--------------------------|--------------------------|--------------------------|--------------------------|--|
| Section Times          | 1:17.42 [3]<br>(0:08.07) | 1:09.35 [3]<br>(0:11.15) | 0:58.20 [2]<br>(0:11.59) | 0:46.61 [2]<br>(0:12.17) | 0:34.44 [2]<br>(0:11.61) | 0:22.83 [3]<br>(0:11.05) | 0:11.78 [2]<br>(0:11.78) |  |
| Average Speed [km/h]   | 44.7                     | 64.5                     | 62.5                     | 59.5                     | 61.7                     | 65.2                     | 61.1                     |  |
| Top Speed [km/h]       | 63.3                     | 65.9                     | 65.7                     | 60.8                     | 65.0                     | 66.0                     | 63.2                     |  |
| Avg. Dist. to Rail [m] | 5.7                      | 3.0                      | 2.5                      | 1.0                      | 0.9                      | 1.7                      | 3.1                      |  |
| Avg. Stride Freq. [Hz] | 2.3                      | 2.5                      | 2.5                      | 2.4                      | 2.4                      | 2.5                      | 2.4                      |  |
| Avg. Stride Length [m] | 5.3                      | 7.0                      | 7.1                      | 7.0                      | 7.1                      | 7.1                      | 7.0                      |  |