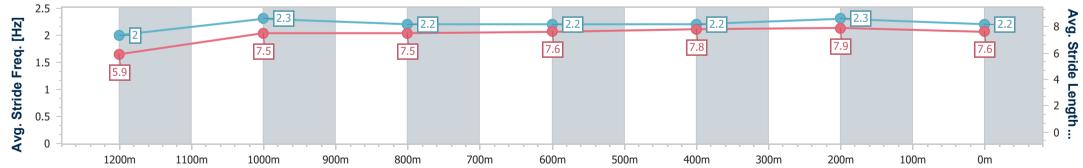

Race 6: SUNSHINE COAST BUSINESS SOLUTIONS BENCHMARK 78 Handicap - 1300m

Page 8/11

01 October 2023 - 15:47 Track Rating: Good 4, Weather: Fine, Rail Position: +4m Entire

data processed by

| Section                | Overall                  | 1200m                    | 1000m                    | 800m                     | 600m                     | 400m                     | 200m                     |  |
|------------------------|--------------------------|--------------------------|--------------------------|--------------------------|--------------------------|--------------------------|--------------------------|--|
| Section Times          | 1:17.63 [6]<br>(0:08.14) | 1:09.49 [5]<br>(0:11.36) | 0:58.13 [4]<br>(0:11.56) | 0:46.57 [3]<br>(0:11.92) | 0:34.65 [3]<br>(0:11.53) | 0:23.12 [1]<br>(0:11.03) | 0:12.09 [1]<br>(0:12.09) |  |
| Average Speed [km/h]   | 44.5                     | 63.3                     | 62.7                     | 61.3                     | 63.3                     | 65.3                     | 59.5                     |  |
| Top Speed [km/h]       | 62.9                     | 64.6                     | 64.5                     | 62.4                     | 65.6                     | 66.2                     | 64.0                     |  |
| Avg. Dist. to Rail [m] | 3.2                      | 3.3                      | 3.3                      | 2.5                      | 2.1                      | 4.3                      | 5.0                      |  |
| Avg. Stride Freq. [Hz] | 2.0                      | 2.3                      | 2.2                      | 2.2                      | 2.2                      | 2.3                      | 2.2                      |  |
| Avg. Stride Length [m] | 5.9                      | 7.5                      | 7.5                      | 7.6                      | 7.8                      | 7.9                      | 7.6                      |  |