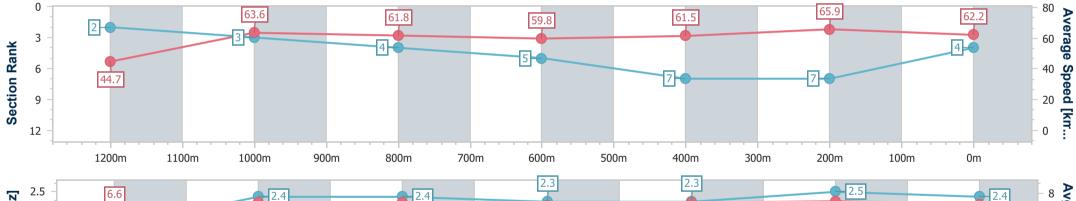

Race 6: SUNSHINE COAST BUSINESS SOLUTIONS BENCHMARK 78 Handicap - 1300m

Page 6/11

01 October 2023 - 15:47 Track Rating: Good 4, Weather: Fine, Rail Position: +4m Entire

data processed by

| Section                | Overall                  | 1200m                    | 1000m                    | 800m                     | 600m                     | 400m                     | 200m                     |  |  |  |
|------------------------|--------------------------|--------------------------|--------------------------|--------------------------|--------------------------|--------------------------|--------------------------|--|--|--|
| Section Times          | 1:17.45 [4]<br>(0:08.05) | 1:09.40 [2]<br>(0:11.32) | 0:58.08 [3]<br>(0:11.72) | 0:46.36 [4]<br>(0:12.15) | 0:34.21 [5]<br>(0:11.70) | 0:22.51 [7]<br>(0:10.94) | 0:11.57 [7]<br>(0:11.57) |  |  |  |
| Average Speed [km/h]   | 44.7                     | 63.6                     | 61.8                     | 59.8                     | 61.5                     | 65.9                     | 62.2                     |  |  |  |
| Top Speed [km/h]       | 59.8                     | 65.5                     | 64.8                     | 60.5                     | 64.5                     | 67.0                     | 64.6                     |  |  |  |
| Avg. Dist. to Rail [m] | 5.4                      | 2.6                      | 2.0                      | 1.4                      | 0.3                      | 2.0                      | 2.5                      |  |  |  |
| Avg. Stride Freq. [Hz] | 1.8                      | 2.4                      | 2.4                      | 2.3                      | 2.3                      | 2.5                      | 2.4                      |  |  |  |
| Avg. Stride Length [m] | 6.6                      | 7.3                      | 7.3                      | 7.1                      | 7.3                      | 7.4                      | 7.2                      |  |  |  |