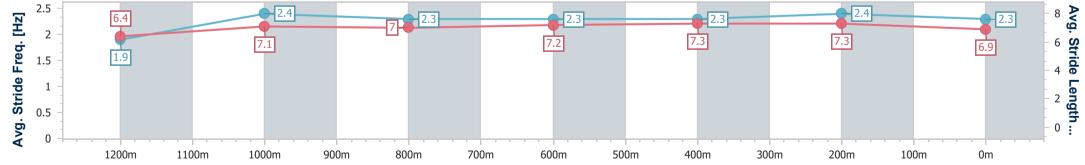

RACING

Report Created: Sun 1 October 2023 16:24 GMT+10

[] Ranking at each section and finish

-:--- No data available at this section

| Horse/Jockey Name              | Zingalong         |
|--------------------------------|-------------------|
| Final Rank                     | 9                 |
| Fastest Section Time (Section) | 0:07.96 (Overall) |
| Top Speed [km/h] (Section)     | 66.6 (1200m)      |
| Race State                     | Finished          |

Race 6: SUNSHINE COAST BUSINESS SOLUTIONS BENCHMARK 78 Handicap - 1300m

01 October 2023 - 15:47 Track Rating: Good 4, Weather: Fine, Rail Position: +4m Entire

| Section                | Overall                  | 1200m                    | 1000m                    | 800m                     | 600m                     | 400m                     | 200m                     |  |
|------------------------|--------------------------|--------------------------|--------------------------|--------------------------|--------------------------|--------------------------|--------------------------|--|
| Section Times          | 1:18.52 [9]<br>(0:07.96) | 1:10.56 [1]<br>(0:10.99) | 0:59.57 [1]<br>(0:11.68) | 0:47.89 [1]<br>(0:12.09) | 0:35.80 [1]<br>(0:11.79) | 0:24.01 [2]<br>(0:11.27) | 0:12.74 [5]<br>(0:12.74) |  |
| Average Speed [km/h]   | 45.3                     | 65.6                     | 61.9                     | 60.0                     | 61.1                     | 63.9                     | 56.5                     |  |
| Top Speed [km/h]       | 62.6                     | 66.6                     | 64.4                     | 60.9                     | 62.6                     | 65.6                     | 61.6                     |  |
| Avg. Dist. to Rail [m] | 10.1                     | 4.6                      | 2.1                      | 1.2                      | 0.4                      | 1.0                      | 2.1                      |  |
| Avg. Stride Freq. [Hz] | 1.9                      | 2.4                      | 2.3                      | 2.3                      | 2.3                      | 2.4                      | 2.3                      |  |
| Avg. Stride Length [m] | 6.4                      | 7.1                      | 7.0                      | 7.2                      | 7.3                      | 7.3                      | 6.9                      |  |