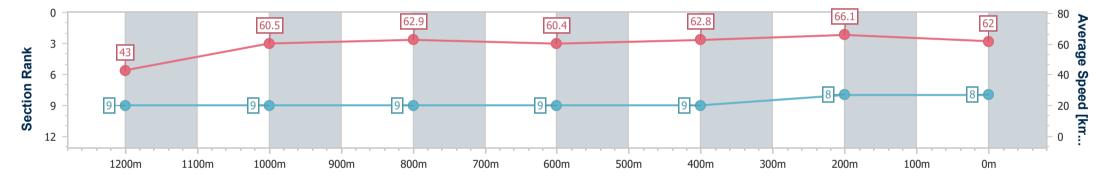

RACING

Report Created: Sun 1 October 2023 16:24 GMT+10

[] Ranking at each section and finish

-:--- No data available at this section

NA No data available

Page 9/11

| Horse/Jockey Name              | Cacofonix         |
|--------------------------------|-------------------|
| Final Rank                     | 8                 |
| Fastest Section Time (Section) | 0:08.38 (Overall) |
| Top Speed [km/h] (Section)     | 67.0 (400m)       |
| Race State                     | Finished          |

Race 6: SUNSHINE COAST BUSINESS SOLUTIONS BENCHMARK 78 Handicap - 1300m

Page 10/11

data processed by

01 October 2023 - 15:47 Track Rating: Good 4, Weather: Fine, Rail Position: +4m Entire

| Section                | Overall                  | 1200m                    | 1000m                    | 800m                     | 600m                     | 400m                     | 200m                     |  |  |  |
|------------------------|--------------------------|--------------------------|--------------------------|--------------------------|--------------------------|--------------------------|--------------------------|--|--|--|
| Section Times          | 1:17.73 [8]<br>(0:08.38) | 1:09.35 [9]<br>(0:11.91) | 0:57.44 [9]<br>(0:11.51) | 0:45.93 [9]<br>(0:11.98) | 0:33.95 [9]<br>(0:11.43) | 0:22.52 [9]<br>(0:10.91) | 0:11.61 [8]<br>(0:11.61) |  |  |  |
| Average Speed [km/h]   | 43.0                     | 60.5                     | 62.9                     | 60.4                     | 62.8                     | 66.1                     | 62.0                     |  |  |  |
| Top Speed [km/h]       | 58.0                     | 63.9                     | 64.4                     | 61.4                     | 64.7                     | 67.0                     | 65.6                     |  |  |  |
| Avg. Dist. to Rail [m] | 10.5                     | 3.7                      | 2.1                      | 1.2                      | 0.7                      | 3.7                      | 5.7                      |  |  |  |
| Avg. Stride Freq. [Hz] | 2.2                      | 2.4                      | 2.4                      | 2.4                      | 2.4                      | 2.5                      | 2.4                      |  |  |  |
| Avg. Stride Length [m] | 5.3                      | 7.1                      | 7.3                      | 7.2                      | 7.3                      | 7.3                      | 7.2                      |  |  |  |