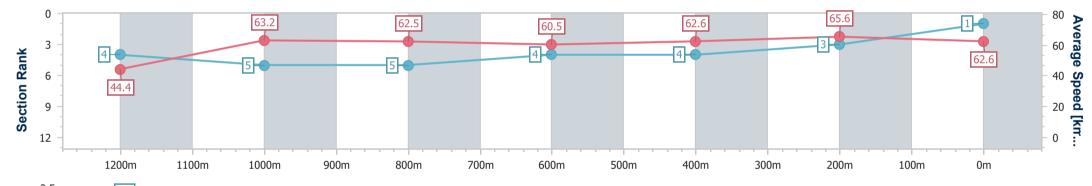

Race 6: SUNSHINE COAST BUSINESS SOLUTIONS BENCHMARK 78 Handicap - 1300m

Page 3/11

01 October 2023 - 15:47 Track Rating: Good 4, Weather: Fine, Rail Position: +4m Entire

data processed by

| Section                | Overall                  | 1200m                    | 1000m                    | 800m                     | 600m                     | 400m                     | 200m                     |
|------------------------|--------------------------|--------------------------|--------------------------|--------------------------|--------------------------|--------------------------|--------------------------|
| Section Times          | 1:17.16 [1]<br>(0:08.12) | 1:09.04 [4]<br>(0:11.39) | 0:57.65 [5]<br>(0:11.58) | 0:46.07 [5]<br>(0:11.99) | 0:34.08 [4]<br>(0:11.59) | 0:22.49 [4]<br>(0:10.97) | 0:11.52 [3]<br>(0:11.52) |
| Average Speed [km/h]   | 44.4                     | 63.2                     | 62.5                     | 60.5                     | 62.6                     | 65.6                     | 62.6                     |
| Top Speed [km/h]       | 63.4                     | 64.1                     | 64.1                     | 61.1                     | 64.2                     | 66.8                     | 65.2                     |
| Avg. Dist. to Rail [m] | 2.9                      | 2.2                      | 2.2                      | 1.5                      | 1.3                      | 4.2                      | 5.6                      |
| Avg. Stride Freq. [Hz] | 2.1                      | 2.3                      | 2.2                      | 2.2                      | 2.2                      | 2.3                      | 2.2                      |
| Avg. Stride Length [m] | 5.8                      | 7.4                      | 7.4                      | 7.6                      | 7.9                      | 7.9                      | 7.7                      |