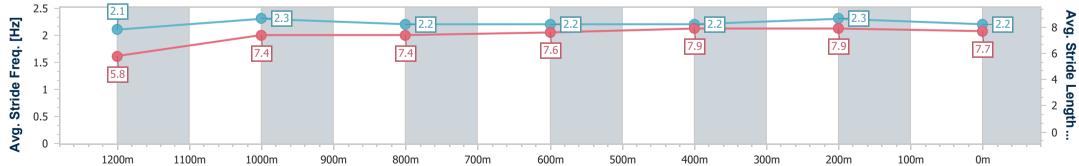

Race 6: SUNSHINE COAST BUSINESS SOLUTIONS BENCHMARK 78 Handicap - 1300m

Page 3/11

01 October 2023 - 15:47 Track Rating: Good 4, Weather: Fine, Rail Position: +4m Entire

data processed by

| Section                | Overall                  | 1200m                    | 1000m                    | 800m                     | 600m                     | 400m                     | 200m                     |
|------------------------|--------------------------|--------------------------|--------------------------|--------------------------|--------------------------|--------------------------|--------------------------|
| Section Times          | 1:17.16 [1]<br>(0:08.12) | 1:09.04 [4]<br>(0:11.39) | 0:57.65 [5]<br>(0:11.58) | 0:46.07 [5]<br>(0:11.99) | 0:34.08 [4]<br>(0:11.59) | 0:22.49 [4]<br>(0:10.97) | 0:11.52 [3]<br>(0:11.52) |
| Average Speed [km/h]   | 44.4                     | 63.2                     | 62.5                     | 60.5                     | 62.6                     | 65.6                     | 62.6                     |
| Top Speed [km/h]       | 63.4                     | 64.1                     | 64.1                     | 61.1                     | 64.2                     | 66.8                     | 65.2                     |
| Avg. Dist. to Rail [m] | 2.9                      | 2.2                      | 2.2                      | 1.5                      | 1.3                      | 4.2                      | 5.6                      |
| Avg. Stride Freq. [Hz] | 2.1                      | 2.3                      | 2.2                      | 2.2                      | 2.2                      | 2.3                      | 2.2                      |
| Avg. Stride Length [m] | 5.8                      | 7.4                      | 7.4                      | 7.6                      | 7.9                      | 7.9                      | 7.7                      |