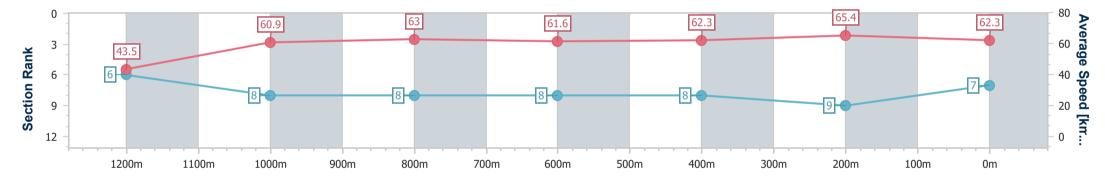

RACING

Report Created: Sun 1 October 2023 16:24 GMT+10

[] Ranking at each section and finish

-:--- No data available at this section

| Horse/Jockey Name              | Rose Of Duporth   |
|--------------------------------|-------------------|
| Final Rank                     | 7                 |
| Fastest Section Time (Section) | 0:08.28 (Overall) |
| Top Speed [km/h] (Section)     | 65.8 (400m)       |
| Race State                     | Finished          |

Race 6: SUNSHINE COAST BUSINESS SOLUTIONS BENCHMARK 78 Handicap - 1300m

01 October 2023 - 15:47 Track Rating: Good 4, Weather: Fine, Rail Position: +4m Entire

| Section                | Overall                  | 1200m                    | 1000m                    | 800m                     | 600m                     | 400m                     | 200m                     |
|------------------------|--------------------------|--------------------------|--------------------------|--------------------------|--------------------------|--------------------------|--------------------------|
| Section Times          | 1:17.72 [7]<br>(0:08.28) | 1:09.44 [6]<br>(0:11.83) | 0:57.61 [8]<br>(0:11.53) | 0:46.08 [8]<br>(0:11.85) | 0:34.23 [8]<br>(0:11.66) | 0:22.57 [8]<br>(0:11.03) | 0:11.54 [9]<br>(0:11.54) |
| Average Speed [km/h]   | 43.5                     | 60.9                     | 63.0                     | 61.6                     | 62.3                     | 65.4                     | 62.3                     |
| Top Speed [km/h]       | 59.0                     | 64.0                     | 64.1                     | 64.2                     | 65.3                     | 65.8                     | 64.9                     |
| Avg. Dist. to Rail [m] | 8.7                      | 4.5                      | 3.3                      | 2.5                      | 1.7                      | 6.0                      | 7.4                      |
| Avg. Stride Freq. [Hz] | 2.2                      | 2.4                      | 2.4                      | 2.4                      | 2.4                      | 2.5                      | 2.4                      |
| Avg. Stride Length [m] | 5.4                      | 6.9                      | 6.9                      | 7.2                      | 7.2                      | 7.4                      | 7.2                      |