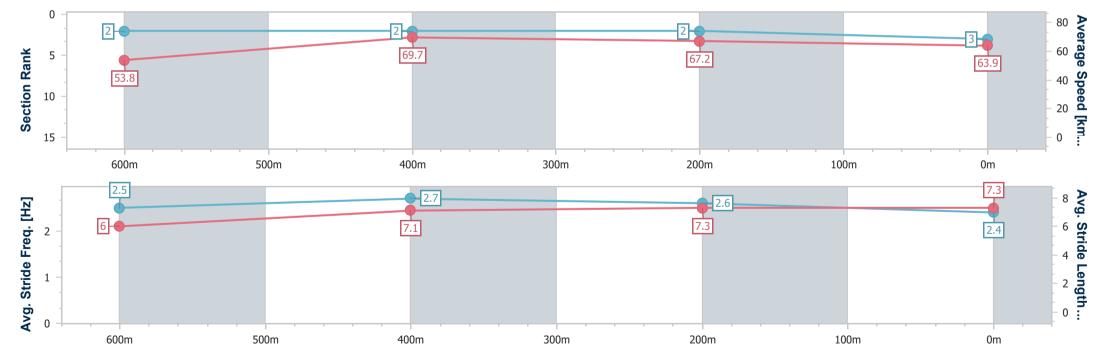

#### Race 2: IPSWICH CITY BULLS FOOTBALL CLUB Maiden Plate -800m

17 November 2023 - 12:59

Track Rating: Good 4, Weather: Fine, Rail Position: +4.0m Entire Course

| Section                | Overall                  | 600m                     | 400m                     | 200m                     |
|------------------------|--------------------------|--------------------------|--------------------------|--------------------------|
| Section Times          | 0:45.89 [3]<br>(0:13.43) | 0:32.46 [2]<br>(0:10.40) | 0:22.06 [2]<br>(0:10.77) | 0:11.29 [2]<br>(0:11.29) |
| Average Speed [km/h]   | 53.8                     | 69.7                     | 67.2                     | 63.9                     |
| Top Speed [km/h]       | 70.9                     | 71.9                     | 68.3                     | 65.9                     |
| Avg. Dist. to Rail [m] | 7.9                      | 2.8                      | 1.3                      | 0.8                      |
| Avg. Stride Freq. [Hz] | 2.5                      | 2.7                      | 2.6                      | 2.4                      |
| Avg. Stride Length [m] | 6.0                      | 7.1                      | 7.3                      | 7.3                      |

Report Created: Fri 17 November 2023 19:47 GMT+10

Ranking at each section and finish []

No data available at this section -:----No data available NA

Page 5/15

| Horse/Jockey Name              | Final Illusionist |
|--------------------------------|-------------------|
| Final Rank                     | 4                 |
| Fastest Section Time (Section) | 0:10.61 (600m)    |
| Top Speed [km/h] (Section)     | 70.4 (600m)       |
| Race State                     | Finished          |