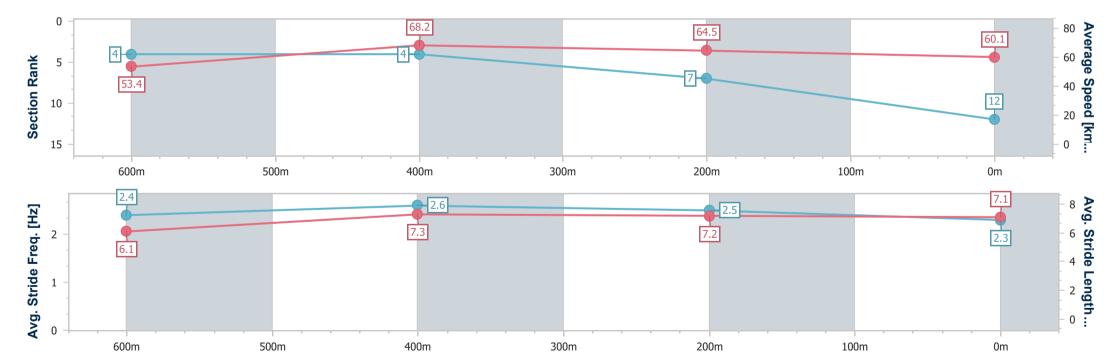

### Race 2: IPSWICH CITY BULLS FOOTBALL CLUB Maiden Plate - 800m

17 November 2023 - 12:59

Track Rating: Good 4, Weather: Fine, Rail Position: +4.0m Entire Course

|                             |                          |                          |                          |                          | oouist .                                                                                                                                                                                                                                                                                                                                                                                                                                                                                                                                                                                                                                                                                                                                                                                                                                                                                                                                                                                                                                                                                                                                                                                                                                                                                                                                                                                                                                                                                                                                                                                                                                                                                                                                                                                                                                                                                                                                                                                                                                                                                                                      |
|-----------------------------|--------------------------|--------------------------|--------------------------|--------------------------|-------------------------------------------------------------------------------------------------------------------------------------------------------------------------------------------------------------------------------------------------------------------------------------------------------------------------------------------------------------------------------------------------------------------------------------------------------------------------------------------------------------------------------------------------------------------------------------------------------------------------------------------------------------------------------------------------------------------------------------------------------------------------------------------------------------------------------------------------------------------------------------------------------------------------------------------------------------------------------------------------------------------------------------------------------------------------------------------------------------------------------------------------------------------------------------------------------------------------------------------------------------------------------------------------------------------------------------------------------------------------------------------------------------------------------------------------------------------------------------------------------------------------------------------------------------------------------------------------------------------------------------------------------------------------------------------------------------------------------------------------------------------------------------------------------------------------------------------------------------------------------------------------------------------------------------------------------------------------------------------------------------------------------------------------------------------------------------------------------------------------------|
| Section                     | Overall                  | 600m                     | 400m                     | 200m                     |                                                                                                                                                                                                                                                                                                                                                                                                                                                                                                                                                                                                                                                                                                                                                                                                                                                                                                                                                                                                                                                                                                                                                                                                                                                                                                                                                                                                                                                                                                                                                                                                                                                                                                                                                                                                                                                                                                                                                                                                                                                                                                                               |
| Section Times               | 0:46.07 [4]<br>(0:13.75) | 0:32.32 [8]<br>(0:10.61) | 0:21.71 [8]<br>(0:10.86) | 0:10.85 [6]<br>(0:10.85) |                                                                                                                                                                                                                                                                                                                                                                                                                                                                                                                                                                                                                                                                                                                                                                                                                                                                                                                                                                                                                                                                                                                                                                                                                                                                                                                                                                                                                                                                                                                                                                                                                                                                                                                                                                                                                                                                                                                                                                                                                                                                                                                               |
| Average Speed [km/h]        | 52.6                     | 68.8                     | 67.2                     | 66.5                     |                                                                                                                                                                                                                                                                                                                                                                                                                                                                                                                                                                                                                                                                                                                                                                                                                                                                                                                                                                                                                                                                                                                                                                                                                                                                                                                                                                                                                                                                                                                                                                                                                                                                                                                                                                                                                                                                                                                                                                                                                                                                                                                               |
| Top Speed [km/h]            | 68.8                     | 70.4                     | 67.8                     | 67.5                     |                                                                                                                                                                                                                                                                                                                                                                                                                                                                                                                                                                                                                                                                                                                                                                                                                                                                                                                                                                                                                                                                                                                                                                                                                                                                                                                                                                                                                                                                                                                                                                                                                                                                                                                                                                                                                                                                                                                                                                                                                                                                                                                               |
| Avg. Dist. to Rail [m]      | 10.1                     | 4.2                      | 3.7                      | 1.9                      |                                                                                                                                                                                                                                                                                                                                                                                                                                                                                                                                                                                                                                                                                                                                                                                                                                                                                                                                                                                                                                                                                                                                                                                                                                                                                                                                                                                                                                                                                                                                                                                                                                                                                                                                                                                                                                                                                                                                                                                                                                                                                                                               |
| Avg. Stride Freq. [Hz]      | 2.4                      | 2.5                      | 2.5                      | 2.4                      |                                                                                                                                                                                                                                                                                                                                                                                                                                                                                                                                                                                                                                                                                                                                                                                                                                                                                                                                                                                                                                                                                                                                                                                                                                                                                                                                                                                                                                                                                                                                                                                                                                                                                                                                                                                                                                                                                                                                                                                                                                                                                                                               |
| Avg. Stride Length [m]      | 6.1                      | 7.5                      | 7.6                      | 7.5                      |                                                                                                                                                                                                                                                                                                                                                                                                                                                                                                                                                                                                                                                                                                                                                                                                                                                                                                                                                                                                                                                                                                                                                                                                                                                                                                                                                                                                                                                                                                                                                                                                                                                                                                                                                                                                                                                                                                                                                                                                                                                                                                                               |
| 5 - 52.6<br>10 - 15 - 600m  |                          | 500m                     |                          | 400m                     | 67.2<br>66.5<br>60 20<br>40 20<br>20 20<br>300m 200m 100m 0m                                                                                                                                                                                                                                                                                                                                                                                                                                                                                                                                                                                                                                                                                                                                                                                                                                                                                                                                                                                                                                                                                                                                                                                                                                                                                                                                                                                                                                                                                                                                                                                                                                                                                                                                                                                                                                                                                                                                                                                                                                                                  |
| 2.5<br>2<br>1.5<br>1<br>0.5 |                          |                          |                          | 7.5                      | 7.6 7.5 6 Production of the control |

300m

200m

Report Created: Fri 17 November 2023 19:47 GMT+10

500m

400m

[] Ranking at each section and finish

-:--- No data available at this section

600m