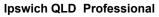

Track Rating: Good 3, Weather: Fine, Rail Position: +4.0m Entire Course

| Section                | Overall                  | 1000m                    | 800m                     | 600m                     | 400m                     | 200m                     |  |  |  |  |
|------------------------|--------------------------|--------------------------|--------------------------|--------------------------|--------------------------|--------------------------|--|--|--|--|
| Section Times          | 1:10.17 [1]<br>(0:13.38) | 0:56.79 [3]<br>(0:11.19) | 0:45.60 [4]<br>(0:11.73) | 0:33.87 [4]<br>(0:11.59) | 0:22.28 [3]<br>(0:11.14) | 0:11.14 [2]<br>(0:11.14) |  |  |  |  |
| Average Speed [km/h]   | 54.0                     | 64.2                     | 62.0                     | 62.7                     | 65.4                     | 64.4                     |  |  |  |  |
| Top Speed [km/h]       | 67.4                     | 66.8                     | 62.9                     | 63.8                     | 66.2                     | 66.1                     |  |  |  |  |
| Avg. Dist. to Rail [m] | 3.8                      | 1.4                      | 2.2                      | 2.2                      | 3.3                      | 4.5                      |  |  |  |  |
| Avg. Stride Freq. [Hz] | 2.4                      | 2.5                      | 2.4                      | 2.5                      | 2.6                      | 2.5                      |  |  |  |  |
| Avg. Stride Length [m] | 6.1                      | 7.1                      | 7.0                      | 7.0                      | 7.1                      | 7.1                      |  |  |  |  |