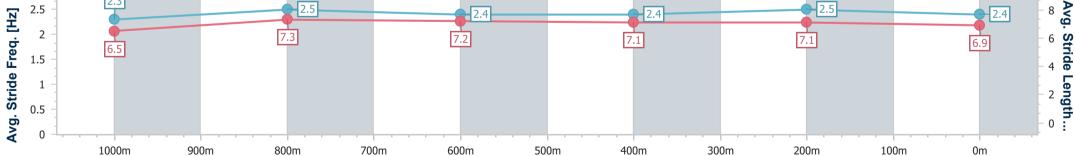

Track Rating: Good 3, Weather: Fine, Rail Position: +4.0m Entire Course

| Section                | Overall                  | 1000m                    | 800m                     | 600m                     | 400m                     | 200m                     |  |  |  |  |
|------------------------|--------------------------|--------------------------|--------------------------|--------------------------|--------------------------|--------------------------|--|--|--|--|
| Section Times          | 1:10.59 [4]<br>(0:13.62) | 0:56.97 [5]<br>(0:10.99) | 0:45.98 [5]<br>(0:11.77) | 0:34.21 [5]<br>(0:11.58) | 0:22.63 [5]<br>(0:11.34) | 0:11.29 [4]<br>(0:11.29) |  |  |  |  |
| Average Speed [km/h]   | 53.0                     | 65.6                     | 61.6                     | 62.6                     | 64.2                     | 63.9                     |  |  |  |  |
| Top Speed [km/h]       | 68.0                     | 68.6                     | 62.4                     | 64.0                     | 65.8                     | 65.8                     |  |  |  |  |
| Avg. Dist. to Rail [m] | 4.3                      | 1.7                      | 1.9                      | 1.9                      | 3.6                      | 5.4                      |  |  |  |  |
| Avg. Stride Freq. [Hz] | 2.2                      | 2.4                      | 2.3                      | 2.3                      | 2.4                      | 2.3                      |  |  |  |  |
| Avg. Stride Length [m] | 6.6                      | 7.7                      | 7.6                      | 7.6                      | 7.5                      | 7.5                      |  |  |  |  |