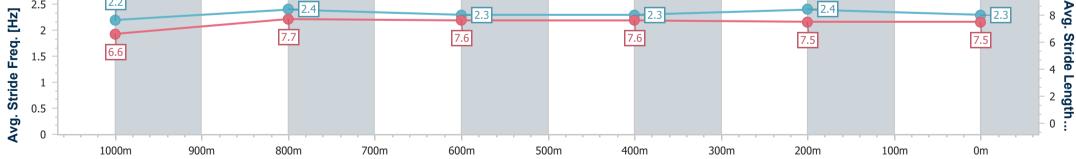

Track Rating: Good 3, Weather: Fine, Rail Position: +4.0m Entire Course

| Section                | Overall                  | 1000m                    | 800m                     | 600m                     | 400m                     | 200m                     |  |  |  |  |
|------------------------|--------------------------|--------------------------|--------------------------|--------------------------|--------------------------|--------------------------|--|--|--|--|
| Section Times          | 1:10.17 [1]<br>(0:13.38) | 0:56.79 [3]<br>(0:11.19) | 0:45.60 [4]<br>(0:11.73) | 0:33.87 [4]<br>(0:11.59) | 0:22.28 [3]<br>(0:11.14) | 0:11.14 [2]<br>(0:11.14) |  |  |  |  |
| Average Speed [km/h]   | 54.0                     | 64.2                     | 62.0                     | 62.7                     | 65.4                     | 64.4                     |  |  |  |  |
| Top Speed [km/h]       | 67.4                     | 66.8                     | 62.9                     | 63.8                     | 66.2                     | 66.1                     |  |  |  |  |
| Avg. Dist. to Rail [m] | 3.8                      | 1.4                      | 2.2                      | 2.2                      | 3.3                      | 4.5                      |  |  |  |  |
| Avg. Stride Freq. [Hz] | 2.4                      | 2.5                      | 2.4                      | 2.5                      | 2.6                      | 2.5                      |  |  |  |  |
| Avg. Stride Length [m] | 6.1                      | 7.1                      | 7.0                      | 7.0                      | 7.1                      | 7.1                      |  |  |  |  |