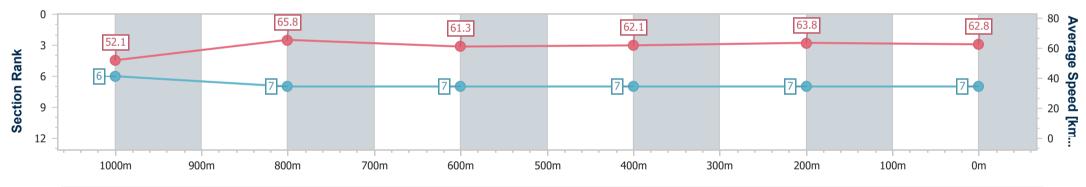

#### Race 8: TAB SUMMER PROVINCIAL SPRINT SERIES - HEAT -BENCHMARK 70 Handicap - 1200m

17 November 2023 - 16:42 Track Rating: Good 3, Weather: Fine, Rail Position: +4.0m Entire Course

| Section                | Overall                  | 1000m                    | 800m                     | 600m                     | 400m                     | 200m                     |  |  |  |  |
|------------------------|--------------------------|--------------------------|--------------------------|--------------------------|--------------------------|--------------------------|--|--|--|--|
| Section Times          | 1:11.19 [7]<br>(0:13.88) | 0:57.31 [6]<br>(0:10.96) | 0:46.35 [7]<br>(0:11.88) | 0:34.47 [7]<br>(0:11.66) | 0:22.81 [7]<br>(0:11.40) | 0:11.41 [7]<br>(0:11.41) |  |  |  |  |
| Average Speed [km/h]   | 52.1                     | 65.8                     | 61.3                     | 62.1                     | 63.8                     | 62.8                     |  |  |  |  |
| Top Speed [km/h]       | 68.0                     | 68.6                     | 62.4                     | 63.6                     | 64.8                     | 64.6                     |  |  |  |  |
| Avg. Dist. to Rail [m] | 6.4                      | 2.2                      | 2.7                      | 1.9                      | 3.2                      | 4.0                      |  |  |  |  |
| Avg. Stride Freq. [Hz] | 2.3                      | 2.4                      | 2.3                      | 2.3                      | 2.4                      | 2.3                      |  |  |  |  |
| Avg. Stride Length [m] | 6.3                      | 7.6                      | 7.4                      | 7.4                      | 7.4                      | 7.4                      |  |  |  |  |