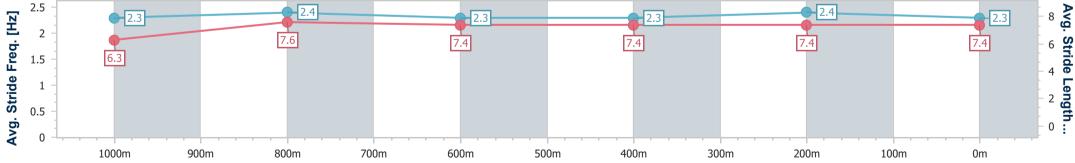

| Section                | Overall                  | 1000m                    | 800m                     | 600m                     | 400m                     | 200m                     |  |  |  |  |
|------------------------|--------------------------|--------------------------|--------------------------|--------------------------|--------------------------|--------------------------|--|--|--|--|
| Section Times          | 1:10.22 [2]<br>(0:13.30) | 0:56.92 [2]<br>(0:11.08) | 0:45.84 [2]<br>(0:11.62) | 0:34.22 [2]<br>(0:11.71) | 0:22.51 [2]<br>(0:11.27) | 0:11.24 [1]<br>(0:11.24) |  |  |  |  |
| Average Speed [km/h]   | 54.1                     | 65.2                     | 62.5                     | 62.0                     | 64.8                     | 63.9                     |  |  |  |  |
| Top Speed [km/h]       | 68.0                     | 68.1                     | 63.7                     | 63.2                     | 65.5                     | 66.0                     |  |  |  |  |
| Avg. Dist. to Rail [m] | 6.7                      | 1.7                      | 2.4                      | 2.4                      | 3.0                      | 3.7                      |  |  |  |  |
| Avg. Stride Freq. [Hz] | 2.3                      | 2.3                      | 2.2                      | 2.2                      | 2.3                      | 2.3                      |  |  |  |  |
| Avg. Stride Length [m] | 6.5                      | 7.9                      | 7.9                      | 7.8                      | 7.9                      | 7.8                      |  |  |  |  |