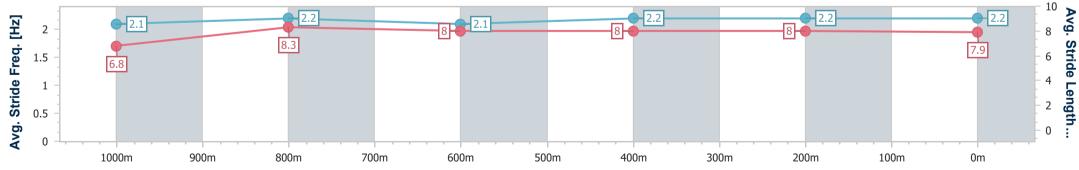

Track Rating: Good 3, Weather: Fine, Rail Position: +4.0m Entire Course

| Section                | Overall                  | 1000m                    | 800m                     | 600m                     | 400m                     | 200m                     |  |  |  |
|------------------------|--------------------------|--------------------------|--------------------------|--------------------------|--------------------------|--------------------------|--|--|--|
| Section Times          | 1:10.51 [3]<br>(0:13.93) | 0:56.58 [7]<br>(0:10.90) | 0:45.68 [6]<br>(0:11.77) | 0:33.91 [6]<br>(0:11.59) | 0:22.32 [6]<br>(0:11.21) | 0:11.11 [6]<br>(0:11.11) |  |  |  |
| Average Speed [km/h]   | 51.9                     | 66.1                     | 61.5                     | 62.5                     | 64.5                     | 64.8                     |  |  |  |
| Top Speed [km/h]       | 67.3                     | 68.2                     | 63.9                     | 63.7                     | 66.1                     | 66.1                     |  |  |  |
| Avg. Dist. to Rail [m] | 5.3                      | 1.3                      | 1.7                      | 1.5                      | 1.8                      | 2.6                      |  |  |  |
| Avg. Stride Freq. [Hz] | 2.1                      | 2.2                      | 2.1                      | 2.2                      | 2.2                      | 2.2                      |  |  |  |
| Avg. Stride Length [m] | 6.8                      | 8.3                      | 8.0                      | 8.0                      | 8.0                      | 7.9                      |  |  |  |