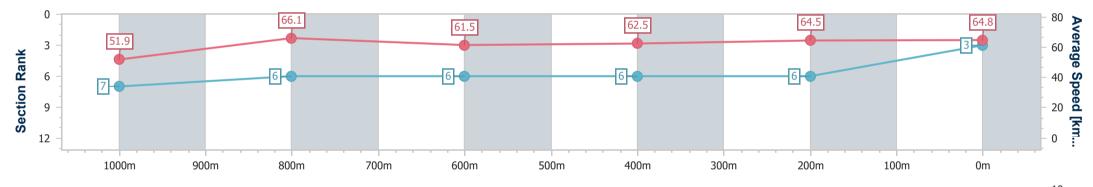

Track Rating: Good 3, Weather: Fine, Rail Position: +4.0m Entire Course

| Section                | Overall                  | 1000m                    | 800m                     | 600m                     | 400m                     | 200m                     |  |  |  |
|------------------------|--------------------------|--------------------------|--------------------------|--------------------------|--------------------------|--------------------------|--|--|--|
| Section Times          | 1:10.51 [3]<br>(0:13.93) | 0:56.58 [7]<br>(0:10.90) | 0:45.68 [6]<br>(0:11.77) | 0:33.91 [6]<br>(0:11.59) | 0:22.32 [6]<br>(0:11.21) | 0:11.11 [6]<br>(0:11.11) |  |  |  |
| Average Speed [km/h]   | 51.9                     | 66.1                     | 61.5                     | 62.5                     | 64.5                     | 64.8                     |  |  |  |
| Top Speed [km/h]       | 67.3                     | 68.2                     | 63.9                     | 63.7                     | 66.1                     | 66.1                     |  |  |  |
| Avg. Dist. to Rail [m] | 5.3                      | 1.3                      | 1.7                      | 1.5                      | 1.8                      | 2.6                      |  |  |  |
| Avg. Stride Freq. [Hz] | 2.1                      | 2.2                      | 2.1                      | 2.2                      | 2.2                      | 2.2                      |  |  |  |
| Avg. Stride Length [m] | 6.8                      | 8.3                      | 8.0                      | 8.0                      | 8.0                      | 7.9                      |  |  |  |