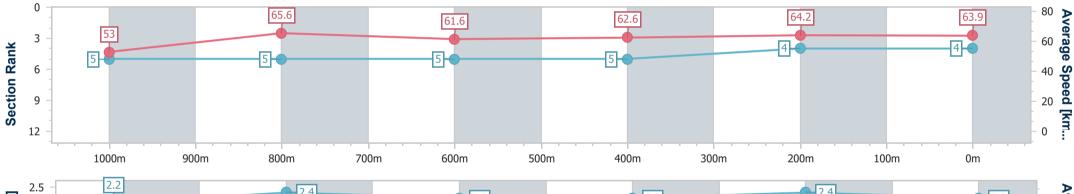

Track Rating: Good 3, Weather: Fine, Rail Position: +4.0m Entire Course

| Section                | Overall                  | 1000m                    | 800m                     | 600m                     | 400m                     | 200m                     |  |  |  |  |
|------------------------|--------------------------|--------------------------|--------------------------|--------------------------|--------------------------|--------------------------|--|--|--|--|
| Section Times          | 1:10.59 [4]<br>(0:13.62) | 0:56.97 [5]<br>(0:10.99) | 0:45.98 [5]<br>(0:11.77) | 0:34.21 [5]<br>(0:11.58) | 0:22.63 [5]<br>(0:11.34) | 0:11.29 [4]<br>(0:11.29) |  |  |  |  |
| Average Speed [km/h]   | 53.0                     | 65.6                     | 61.6                     | 62.6                     | 64.2                     | 63.9                     |  |  |  |  |
| Top Speed [km/h]       | 68.0                     | 68.6                     | 62.4                     | 64.0                     | 65.8                     | 65.8                     |  |  |  |  |
| Avg. Dist. to Rail [m] | 4.3                      | 1.7                      | 1.9                      | 1.9                      | 3.6                      | 5.4                      |  |  |  |  |
| Avg. Stride Freq. [Hz] | 2.2                      | 2.4                      | 2.3                      | 2.3                      | 2.4                      | 2.3                      |  |  |  |  |
| Avg. Stride Length [m] | 6.6                      | 7.7                      | 7.6                      | 7.6                      | 7.5                      | 7.5                      |  |  |  |  |