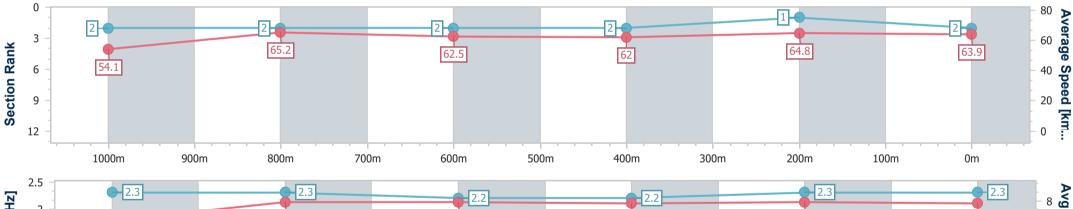

| Section                | Overall                  | 1000m                    | 800m                     | 600m                     | 400m                     | 200m                     |  |  |  |  |
|------------------------|--------------------------|--------------------------|--------------------------|--------------------------|--------------------------|--------------------------|--|--|--|--|
| Section Times          | 1:10.22 [2]<br>(0:13.30) | 0:56.92 [2]<br>(0:11.08) | 0:45.84 [2]<br>(0:11.62) | 0:34.22 [2]<br>(0:11.71) | 0:22.51 [2]<br>(0:11.27) | 0:11.24 [1]<br>(0:11.24) |  |  |  |  |
| Average Speed [km/h]   | 54.1                     | 65.2                     | 62.5                     | 62.0                     | 64.8                     | 63.9                     |  |  |  |  |
| Top Speed [km/h]       | 68.0                     | 68.1                     | 63.7                     | 63.2                     | 65.5                     | 66.0                     |  |  |  |  |
| Avg. Dist. to Rail [m] | 6.7                      | 1.7                      | 2.4                      | 2.4                      | 3.0                      | 3.7                      |  |  |  |  |
| Avg. Stride Freq. [Hz] | 2.3                      | 2.3                      | 2.2                      | 2.2                      | 2.3                      | 2.3                      |  |  |  |  |
| Avg. Stride Length [m] | 6.5                      | 7.9                      | 7.9                      | 7.8                      | 7.9                      | 7.8                      |  |  |  |  |