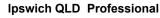

Track Rating: Good 3, Weather: Fine, Rail Position: +4.0m Entire Course

| Section                | Overall                  | 1000m                    | 800m                     | 600m                     | 400m                     | 200m                     |  |  |  |
|------------------------|--------------------------|--------------------------|--------------------------|--------------------------|--------------------------|--------------------------|--|--|--|
| Section Times          | 1:10.51 [3]<br>(0:13.93) | 0:56.58 [7]<br>(0:10.90) | 0:45.68 [6]<br>(0:11.77) | 0:33.91 [6]<br>(0:11.59) | 0:22.32 [6]<br>(0:11.21) | 0:11.11 [6]<br>(0:11.11) |  |  |  |
| Average Speed [km/h]   | 51.9                     | 66.1                     | 61.5                     | 62.5                     | 64.5                     | 64.8                     |  |  |  |
| Top Speed [km/h]       | 67.3                     | 68.2                     | 63.9                     | 63.7                     | 66.1                     | 66.1                     |  |  |  |
| Avg. Dist. to Rail [m] | 5.3                      | 1.3                      | 1.7                      | 1.5                      | 1.8                      | 2.6                      |  |  |  |
| Avg. Stride Freq. [Hz] | 2.1                      | 2.2                      | 2.1                      | 2.2                      | 2.2                      | 2.2                      |  |  |  |
| Avg. Stride Length [m] | 6.8                      | 8.3                      | 8.0                      | 8.0                      | 8.0                      | 7.9                      |  |  |  |