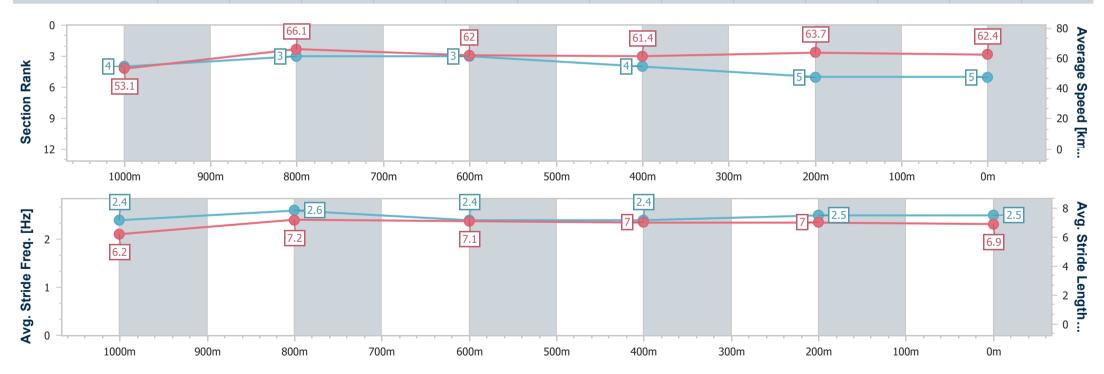

#### Race 8: TAB SUMMER PROVINCIAL SPRINT SERIES - HEAT -BENCHMARK 70 Handicap - 1200m

17 November 2023 - 16:42 Track Rating: Good 3, Weather: Fine, Rail Position: +4.0m Entire Course

| Section                | Overall                  | 1000m                    | 800m                     | 600m                     | 400m                     | 200m                     |  |  |  |
|------------------------|--------------------------|--------------------------|--------------------------|--------------------------|--------------------------|--------------------------|--|--|--|
| Section Times          | 1:11.05 [6]<br>(0:13.29) | 0:57.76 [1]<br>(0:11.02) | 0:46.74 [1]<br>(0:11.65) | 0:35.09 [1]<br>(0:11.74) | 0:23.35 [1]<br>(0:11.46) | 0:11.89 [3]<br>(0:11.89) |  |  |  |
| Average Speed [km/h]   | 54.3                     | 65.2                     | 62.0                     | 61.5                     | 63.1                     | 60.6                     |  |  |  |
| Top Speed [km/h]       | 69.1                     | 69.0                     | 63.0                     | 62.0                     | 63.6                     | 63.0                     |  |  |  |
| Avg. Dist. to Rail [m] | 6.1                      | 0.8                      | 0.8                      | 0.6                      | 1.3                      | 0.5                      |  |  |  |
| Avg. Stride Freq. [Hz] | 2.3                      | 2.5                      | 2.4                      | 2.4                      | 2.5                      | 2.4                      |  |  |  |
| Avg. Stride Length [m] | 6.5                      | 7.3                      | 7.2                      | 7.1                      | 7.1                      | 6.9                      |  |  |  |