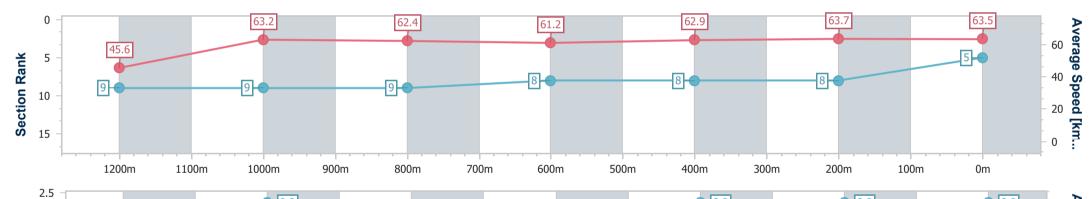

Report Created: Fri 17 November 2023 20:24 GMT+10

Ranking at each section and finish []

No data available at this section  $\{a_i^*\}_{i=1,\dots,n-1}$ 

No data available NA

| Horse/Jockey Name              | Toba           |
|--------------------------------|----------------|
| Final Rank                     | 5              |
| Fastest Section Time (Section) | 0:11.35 (200m) |
| Top Speed [km/h] (Section)     | 64.5 (1200m)   |
| Race State                     | Finished       |

Race 9: SIRROMET Class 2 Handicap - 1350m

17 November 2023 - 17:23 Track Rating: Good 3, Weather: Fine, Rail Position: +4.0m Entire Course

| Section                | Overall                  | 1200m                    | 1000m                    | 800m                     | 600m                     | 400m                     | 200m                     |
|------------------------|--------------------------|--------------------------|--------------------------|--------------------------|--------------------------|--------------------------|--------------------------|
| Section Times          | 1:20.94 [5]<br>(0:11.82) | 1:09.12 [9]<br>(0:11.43) | 0:57.69 [9]<br>(0:11.57) | 0:46.12 [9]<br>(0:11.85) | 0:34.27 [8]<br>(0:11.50) | 0:22.77 [8]<br>(0:11.42) | 0:11.35 [8]<br>(0:11.35) |
| Average Speed [km/h]   | 45.6                     | 63.2                     | 62.4                     | 61.2                     | 62.9                     | 63.7                     | 63.5                     |
| Top Speed [km/h]       | 60.9                     | 64.5                     | 63.4                     | 62.6                     | 64.0                     | 64.1                     | 63.9                     |
| Avg. Dist. to Rail [m] | 6.9                      | 3.1                      | 1.2                      | 1.6                      | 1.4                      | 2.8                      | 3.6                      |
| Avg. Stride Freq. [Hz] | 2.2                      | 2.3                      | 2.2                      | 2.2                      | 2.3                      | 2.3                      | 2.3                      |
| Avg. Stride Length [m] | 5.7                      | 7.7                      | 7.7                      | 7.6                      | 7.6                      | 7.7                      | 7.7                      |