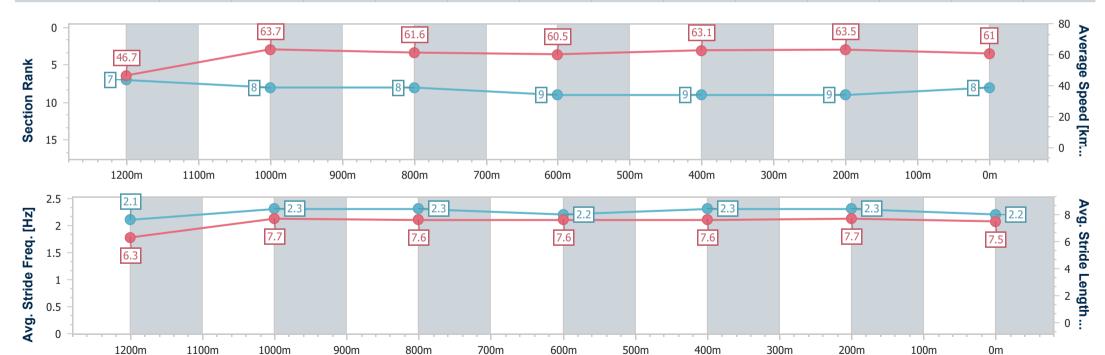

Race 9: SIRROMET Class 2 Handicap - 1350m

Page 10/11

17 November 2023 - 17:23 Track Rating: Good 3, Weather: Fine, Rail Position: +4.0m Entire Course

data processed by

| Section                | Overall                  | 1200m                    | 1000m                    | 800m                     | 600m                     | 400m                     | 200m                     |
|------------------------|--------------------------|--------------------------|--------------------------|--------------------------|--------------------------|--------------------------|--------------------------|
| Section Times          | 1:21.49 [8]<br>(0:11.59) | 1:09.90 [7]<br>(0:11.32) | 0:58.58 [8]<br>(0:11.77) | 0:46.81 [8]<br>(0:12.03) | 0:34.78 [9]<br>(0:11.48) | 0:23.30 [9]<br>(0:11.50) | 0:11.80 [9]<br>(0:11.80) |
| Average Speed [km/h]   | 46.7                     | 63.7                     | 61.6                     | 60.5                     | 63.1                     | 63.5                     | 61.0                     |
| Top Speed [km/h]       | 63.4                     | 65.8                     | 63.9                     | 62.9                     | 64.9                     | 64.9                     | 62.5                     |
| Avg. Dist. to Rail [m] | 3.6                      | 3.0                      | 2.0                      | 2.5                      | 2.6                      | 4.5                      | 6.6                      |
| Avg. Stride Freq. [Hz] | 2.1                      | 2.3                      | 2.3                      | 2.2                      | 2.3                      | 2.3                      | 2.2                      |
| Avg. Stride Length [m] | 6.3                      | 7.7                      | 7.6                      | 7.6                      | 7.6                      | 7.7                      | 7.5                      |