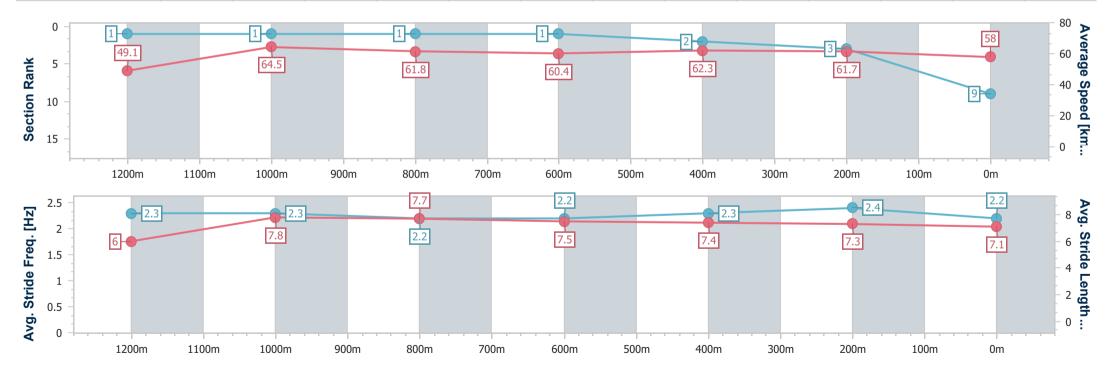

Race 9: SIRROMET Class 2 Handicap - 1350m

Page 11/11

17 November 2023 - 17:23 Track Rating: Good 3, Weather: Fine, Rail Position: +4.0m Entire Course

data processed by

| Section                | Overall                  | 1200m                    | 1000m                    | 800m                     | 600m                     | 400m                     | 200m                     |
|------------------------|--------------------------|--------------------------|--------------------------|--------------------------|--------------------------|--------------------------|--------------------------|
| Section Times          | 1:21.51 [9]<br>(0:11.00) | 1:10.51 [1]<br>(0:11.21) | 0:59.30 [1]<br>(0:11.63) | 0:47.67 [1]<br>(0:11.95) | 0:35.72 [1]<br>(0:11.57) | 0:24.15 [2]<br>(0:11.71) | 0:12.44 [3]<br>(0:12.44) |
| Average Speed [km/h]   | 49.1                     | 64.5                     | 61.8                     | 60.4                     | 62.3                     | 61.7                     | 58.0                     |
| Top Speed [km/h]       | 65.1                     | 65.6                     | 65.4                     | 61.3                     | 63.7                     | 63.3                     | 60.5                     |
| Avg. Dist. to Rail [m] | 1.7                      | 1.7                      | 0.7                      | 0.7                      | 0.9                      | 1.3                      | 0.7                      |
| Avg. Stride Freq. [Hz] | 2.3                      | 2.3                      | 2.2                      | 2.2                      | 2.3                      | 2.4                      | 2.2                      |
| Avg. Stride Length [m] | 6.0                      | 7.8                      | 7.7                      | 7.5                      | 7.4                      | 7.3                      | 7.1                      |