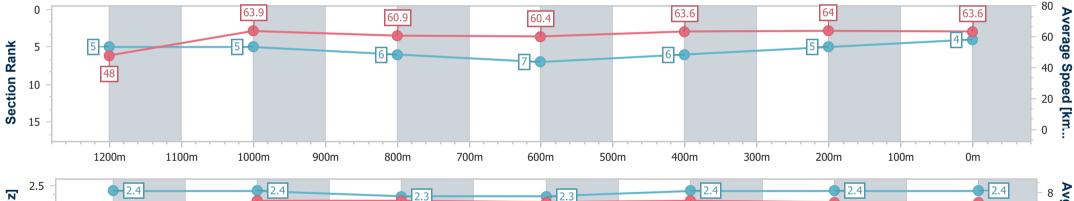

RACING

Report Created: Fri 17 November 2023 20:24 GMT+10

[] Ranking at each section and finish

-:--- No data available at this section

NA No data available

Page 5/11

| Horse/Jockey Name              | Easy Company      |   |                                                 |
|--------------------------------|-------------------|---|-------------------------------------------------|
| Final Rank                     | 4                 |   | Ipswich QLD Professiona                         |
| Fastest Section Time (Section) | 0:11.29 (Overall) | 2 | Race 9: SIRROMET Class 2 Handicap               |
| Top Speed [km/h] (Section)     | 65.6 (1200m)      |   | 17 November 2023 - 17:23                        |
| Race State                     | Finished          |   | Track Rating: Good 3, Weather: Fine, Rail Posit |

ROMET Class 2 Handicap - 1350m

Page 6/11

Weather: Fine, Rail Position: +4.0m Entire Course

data processed by

| Section                | Overall                  | 1200m                    | 1000m                    | 800m                     | 600m                     | 400m                     | 200m                     |  |  |  |
|------------------------|--------------------------|--------------------------|--------------------------|--------------------------|--------------------------|--------------------------|--------------------------|--|--|--|
| Section Times          | 1:20.56 [4]<br>(0:11.29) | 1:09.27 [5]<br>(0:11.30) | 0:57.97 [5]<br>(0:11.85) | 0:46.12 [6]<br>(0:11.98) | 0:34.14 [7]<br>(0:11.47) | 0:22.67 [6]<br>(0:11.36) | 0:11.31 [5]<br>(0:11.31) |  |  |  |
| Average Speed [km/h]   | 48.0                     | 63.9                     | 60.9                     | 60.4                     | 63.6                     | 64.0                     | 63.6                     |  |  |  |
| Top Speed [km/h]       | 64.7                     | 65.6                     | 62.6                     | 62.8                     | 64.5                     | 64.7                     | 64.6                     |  |  |  |
| Avg. Dist. to Rail [m] | 3.1                      | 2.5                      | 1.1                      | 2.1                      | 2.5                      | 3.2                      | 2.6                      |  |  |  |
| Avg. Stride Freq. [Hz] | 2.4                      | 2.4                      | 2.3                      | 2.3                      | 2.4                      | 2.4                      | 2.4                      |  |  |  |
| Avg. Stride Length [m] | 5.6                      | 7.4                      | 7.4                      | 7.3                      | 7.4                      | 7.3                      | 7.3                      |  |  |  |