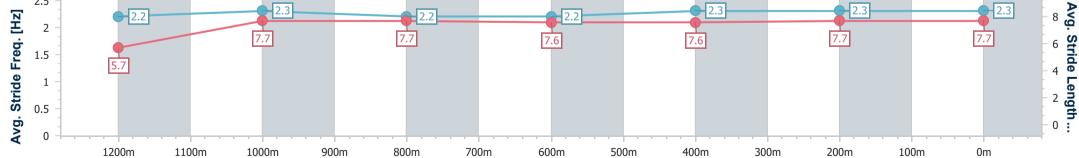

Report Created: Fri 17 November 2023 20:24 GMT+10

Ranking at each section and finish []

No data available at this section  $\{a_i^*\}_{i=1,\dots,n-1}$ 

No data available NA

| Horse/Jockey Name              | Toba           |
|--------------------------------|----------------|
| Final Rank                     | 5              |
| Fastest Section Time (Section) | 0:11.35 (200m) |
| Top Speed [km/h] (Section)     | 64.5 (1200m)   |
| Race State                     | Finished       |

Race 9: SIRROMET Class 2 Handicap - 1350m

17 November 2023 - 17:23 Track Rating: Good 3, Weather: Fine, Rail Position: +4.0m Entire Course

| Section                | Overall                  | 1200m                    | 1000m                    | 800m                     | 600m                     | 400m                     | 200m                     |
|------------------------|--------------------------|--------------------------|--------------------------|--------------------------|--------------------------|--------------------------|--------------------------|
| Section Times          | 1:20.94 [5]<br>(0:11.82) | 1:09.12 [9]<br>(0:11.43) | 0:57.69 [9]<br>(0:11.57) | 0:46.12 [9]<br>(0:11.85) | 0:34.27 [8]<br>(0:11.50) | 0:22.77 [8]<br>(0:11.42) | 0:11.35 [8]<br>(0:11.35) |
| Average Speed [km/h]   | 45.6                     | 63.2                     | 62.4                     | 61.2                     | 62.9                     | 63.7                     | 63.5                     |
| Top Speed [km/h]       | 60.9                     | 64.5                     | 63.4                     | 62.6                     | 64.0                     | 64.1                     | 63.9                     |
| Avg. Dist. to Rail [m] | 6.9                      | 3.1                      | 1.2                      | 1.6                      | 1.4                      | 2.8                      | 3.6                      |
| Avg. Stride Freq. [Hz] | 2.2                      | 2.3                      | 2.2                      | 2.2                      | 2.3                      | 2.3                      | 2.3                      |
| Avg. Stride Length [m] | 5.7                      | 7.7                      | 7.7                      | 7.6                      | 7.6                      | 7.7                      | 7.7                      |