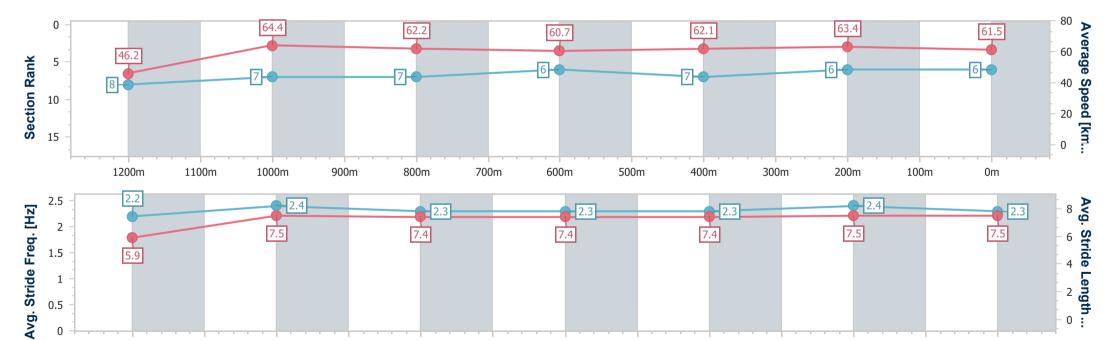

Race 9: SIRROMET Class 2 Handicap - 1350m

17 November 2023 - 17:23 Track Rating: Good 3, Weather: Fine, Rail Position: +4.0m Entire Course

| Section                | Overall                  | 1200m                    | 1000m                    | 800m                     | 600m                     | 400m                     | 200m                     |
|------------------------|--------------------------|--------------------------|--------------------------|--------------------------|--------------------------|--------------------------|--------------------------|
| Section Times          | 1:21.12 [6]<br>(0:11.67) | 1:09.45 [8]<br>(0:11.20) | 0:58.25 [7]<br>(0:11.59) | 0:46.66 [7]<br>(0:11.92) | 0:34.74 [6]<br>(0:11.60) | 0:23.14 [7]<br>(0:11.43) | 0:11.71 [6]<br>(0:11.71) |
| Average Speed [km/h]   | 46.2                     | 64.4                     | 62.2                     | 60.7                     | 62.1                     | 63.4                     | 61.5                     |
| Top Speed [km/h]       | 64.7                     | 66.3                     | 64.3                     | 62.1                     | 63.7                     | 64.4                     | 63.2                     |
| Avg. Dist. to Rail [m] | 2.9                      | 1.0                      | 0.5                      | 1.4                      | 1.4                      | 1.7                      | 2.5                      |
| Avg. Stride Freq. [Hz] | 2.2                      | 2.4                      | 2.3                      | 2.3                      | 2.3                      | 2.4                      | 2.3                      |
| Avg. Stride Length [m] | 5.9                      | 7.5                      | 7.4                      | 7.4                      | 7.4                      | 7.5                      | 7.5                      |