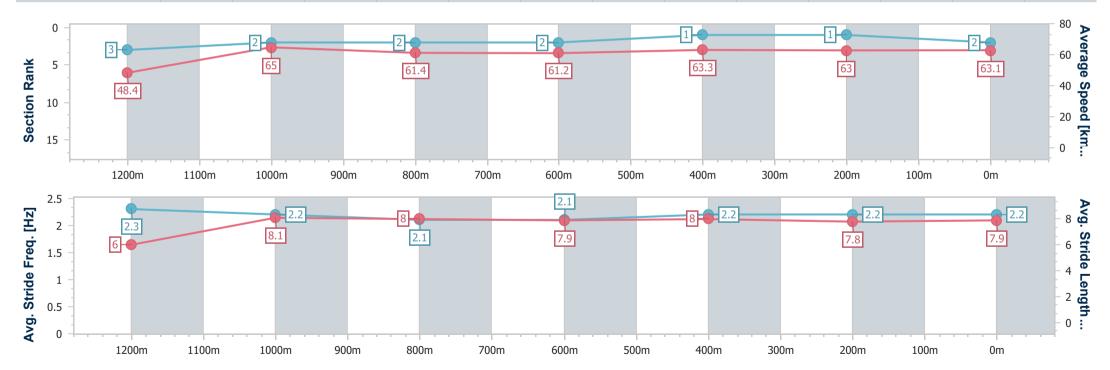

Race 9: SIRROMET Class 2 Handicap - 1350m

Page 4/11

17 November 2023 - 17:23 Track Rating: Good 3, Weather: Fine, Rail Position: +4.0m Entire Course

data processed by

| Section                | Overall                  | 1200m                    | 1000m                    | 800m                     | 600m                     | 400m                     | 200m                     |  |  |  |
|------------------------|--------------------------|--------------------------|--------------------------|--------------------------|--------------------------|--------------------------|--------------------------|--|--|--|
| Section Times          | 1:20.27 [2]<br>(0:11.13) | 1:09.14 [3]<br>(0:11.11) | 0:58.03 [2]<br>(0:11.75) | 0:46.28 [2]<br>(0:11.90) | 0:34.38 [2]<br>(0:11.45) | 0:22.93 [1]<br>(0:11.54) | 0:11.39 [1]<br>(0:11.39) |  |  |  |
| Average Speed [km/h]   | 48.4                     | 65.0                     | 61.4                     | 61.2                     | 63.3                     | 63.0                     | 63.1                     |  |  |  |
| Top Speed [km/h]       | 63.6                     | 66.1                     | 64.3                     | 62.1                     | 64.4                     | 63.9                     | 63.9                     |  |  |  |
| Avg. Dist. to Rail [m] | 6.1                      | 3.7                      | 1.4                      | 1.9                      | 1.9                      | 2.1                      | 0.9                      |  |  |  |
| Avg. Stride Freq. [Hz] | 2.3                      | 2.2                      | 2.1                      | 2.1                      | 2.2                      | 2.2                      | 2.2                      |  |  |  |
| Avg. Stride Length [m] | 6.0                      | 8.1                      | 8.0                      | 7.9                      | 8.0                      | 7.8                      | 7.9                      |  |  |  |