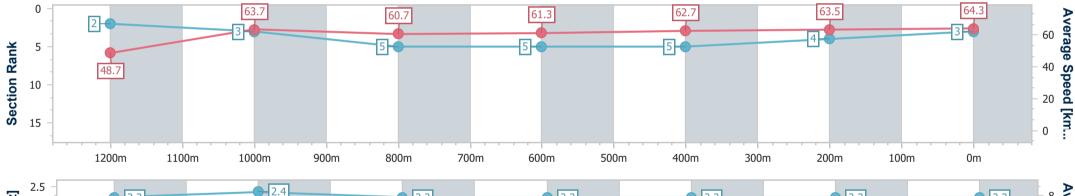

Race 9: SIRROMET Class 2 Handicap - 1350m

17 November 2023 - 17:23 Track Rating: Good 3, Weather: Fine, Rail Position: +4.0m Entire Course

| Section                | Overall                  | 1200m                    | 1000m                    | 800m                     | 600m                     | 400m                     | 200m                     |  |
|------------------------|--------------------------|--------------------------|--------------------------|--------------------------|--------------------------|--------------------------|--------------------------|--|
| Section Times          | 1:20.40 [3]<br>(0:11.08) | 1:09.32 [2]<br>(0:11.31) | 0:58.01 [3]<br>(0:11.87) | 0:46.14 [5]<br>(0:11.87) | 0:34.27 [5]<br>(0:11.57) | 0:22.70 [5]<br>(0:11.49) | 0:11.21 [4]<br>(0:11.21) |  |
| Average Speed [km/h]   | 48.7                     | 63.7                     | 60.7                     | 61.3                     | 62.7                     | 63.5                     | 64.3                     |  |
| Top Speed [km/h]       | 64.8                     | 65.1                     | 63.3                     | 63.2                     | 64.3                     | 64.5                     | 65.1                     |  |
| Avg. Dist. to Rail [m] | 4.1                      | 2.3                      | 1.0                      | 2.1                      | 2.2                      | 4.1                      | 4.5                      |  |
| Avg. Stride Freq. [Hz] | 2.3                      | 2.4                      | 2.3                      | 2.3                      | 2.3                      | 2.3                      | 2.3                      |  |
| Avg. Stride Length [m] | 5.9                      | 7.5                      | 7.3                      | 7.5                      | 7.6                      | 7.6                      | 7.6                      |  |