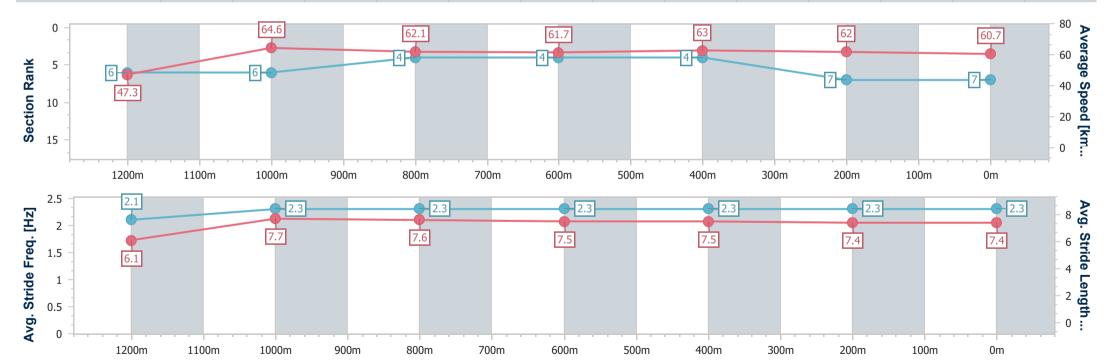

Race 9: SIRROMET Class 2 Handicap - 1350m

Page 9/11

17 November 2023 - 17:23 Track Rating: Good 3, Weather: Fine, Rail Position: +4.0m Entire Course

data processed by

| Section                | Overall                  | 1200m                    | 1000m                    | 800m                     | 600m                     | 400m                     | 200m                     |
|------------------------|--------------------------|--------------------------|--------------------------|--------------------------|--------------------------|--------------------------|--------------------------|
| Section Times          | 1:21.28 [7]<br>(0:11.46) | 1:09.82 [6]<br>(0:11.17) | 0:58.65 [6]<br>(0:11.63) | 0:47.02 [4]<br>(0:11.83) | 0:35.19 [4]<br>(0:11.55) | 0:23.64 [4]<br>(0:11.78) | 0:11.86 [7]<br>(0:11.86) |
| Average Speed [km/h]   | 47.3                     | 64.6                     | 62.1                     | 61.7                     | 63.0                     | 62.0                     | 60.7                     |
| Top Speed [km/h]       | 63.1                     | 65.8                     | 63.4                     | 63.2                     | 63.6                     | 63.2                     | 61.9                     |
| Avg. Dist. to Rail [m] | 5.8                      | 4.2                      | 2.6                      | 3.2                      | 2.9                      | 4.7                      | 5.6                      |
| Avg. Stride Freq. [Hz] | 2.1                      | 2.3                      | 2.3                      | 2.3                      | 2.3                      | 2.3                      | 2.3                      |
| Avg. Stride Length [m] | 6.1                      | 7.7                      | 7.6                      | 7.5                      | 7.5                      | 7.4                      | 7.4                      |