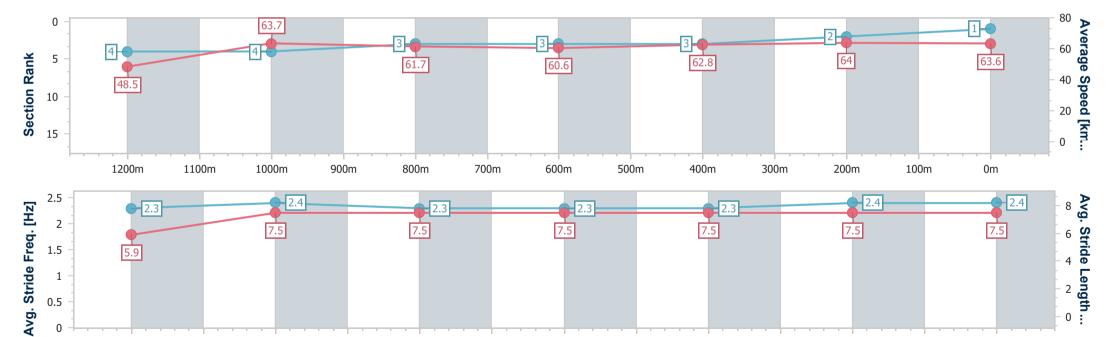

# Ipswich QLD Professional

Race 9: SIRROMET Class 2 Handicap - 1350m

17 November 2023 - 17:23 Track Rating: Good 3, Weather: Fine, Rail Position: +4.0m Entire Course

| Section                | Overall                  | 1200m                    | 1000m                    | 800m                     | 600m                     | 400m                     | 200m                     |  |
|------------------------|--------------------------|--------------------------|--------------------------|--------------------------|--------------------------|--------------------------|--------------------------|--|
| Section Times          | 1:20.23 [1]<br>(0:11.18) | 1:09.05 [4]<br>(0:11.31) | 0:57.74 [4]<br>(0:11.63) | 0:46.11 [3]<br>(0:11.93) | 0:34.18 [3]<br>(0:11.53) | 0:22.65 [3]<br>(0:11.33) | 0:11.32 [2]<br>(0:11.32) |  |
| Average Speed [km/h]   | 48.5                     | 63.7                     | 61.7                     | 60.6                     | 62.8                     | 64.0                     | 63.6                     |  |
| Top Speed [km/h]       | 63.9                     | 64.4                     | 63.6                     | 61.5                     | 63.6                     | 65.4                     | 65.6                     |  |
| Avg. Dist. to Rail [m] | 0.9                      | 1.2                      | 0.5                      | 0.9                      | 1.1                      | 3.2                      | 2.3                      |  |
| Avg. Stride Freq. [Hz] | 2.3                      | 2.4                      | 2.3                      | 2.3                      | 2.3                      | 2.4                      | 2.4                      |  |
| Avg. Stride Length [m] | 5.9                      | 7.5                      | 7.5                      | 7.5                      | 7.5                      | 7.5                      | 7.5                      |  |