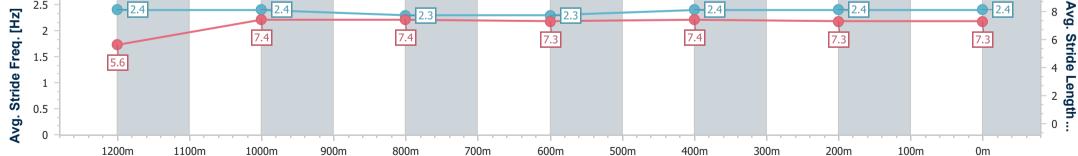

RACING

Report Created: Fri 17 November 2023 20:24 GMT+10

[] Ranking at each section and finish

-:--- No data available at this section

NA No data available

Page 5/11

| Horse/Jockey Name              | Easy Company      |   |                                                 |
|--------------------------------|-------------------|---|-------------------------------------------------|
| Final Rank                     | 4                 |   | Ipswich QLD Professiona                         |
| Fastest Section Time (Section) | 0:11.29 (Overall) | 2 | Race 9: SIRROMET Class 2 Handicap               |
| Top Speed [km/h] (Section)     | 65.6 (1200m)      |   | 17 November 2023 - 17:23                        |
| Race State                     | Finished          |   | Track Rating: Good 3, Weather: Fine, Rail Posit |

ROMET Class 2 Handicap - 1350m

Page 6/11

Weather: Fine, Rail Position: +4.0m Entire Course

data processed by

| Section                | Overall                  | 1200m                    | 1000m                    | 800m                     | 600m                     | 400m                     | 200m                     |  |  |  |
|------------------------|--------------------------|--------------------------|--------------------------|--------------------------|--------------------------|--------------------------|--------------------------|--|--|--|
| Section Times          | 1:20.56 [4]<br>(0:11.29) | 1:09.27 [5]<br>(0:11.30) | 0:57.97 [5]<br>(0:11.85) | 0:46.12 [6]<br>(0:11.98) | 0:34.14 [7]<br>(0:11.47) | 0:22.67 [6]<br>(0:11.36) | 0:11.31 [5]<br>(0:11.31) |  |  |  |
| Average Speed [km/h]   | 48.0                     | 63.9                     | 60.9                     | 60.4                     | 63.6                     | 64.0                     | 63.6                     |  |  |  |
| Top Speed [km/h]       | 64.7                     | 65.6                     | 62.6                     | 62.8                     | 64.5                     | 64.7                     | 64.6                     |  |  |  |
| Avg. Dist. to Rail [m] | 3.1                      | 2.5                      | 1.1                      | 2.1                      | 2.5                      | 3.2                      | 2.6                      |  |  |  |
| Avg. Stride Freq. [Hz] | 2.4                      | 2.4                      | 2.3                      | 2.3                      | 2.4                      | 2.4                      | 2.4                      |  |  |  |
| Avg. Stride Length [m] | 5.6                      | 7.4                      | 7.4                      | 7.3                      | 7.4                      | 7.3                      | 7.3                      |  |  |  |