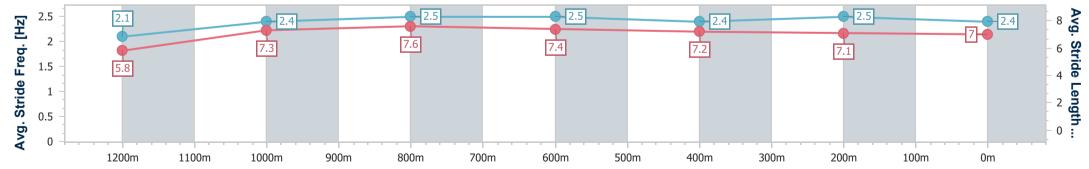

Page 10/18

data processed by

22 December 2023 - 16:44 Track Rating: Good 4, Weather: Overcast, Rail Position: True

| Section                | Overall                  | 1200m                     | 1000m                     | 800m                      | 600m                      | 400m                      | 200m                     |
|------------------------|--------------------------|---------------------------|---------------------------|---------------------------|---------------------------|---------------------------|--------------------------|
| Section Times          | 1:16.67 [6]<br>(0:08.26) | 1:08.41 [13]<br>(0:11.35) | 0:57.06 [14]<br>(0:10.65) | 0:46.41 [12]<br>(0:10.98) | 0:35.43 [12]<br>(0:11.85) | 0:23.58 [13]<br>(0:11.57) | 0:12.01 [9]<br>(0:12.01) |
| Average Speed [km/h]   | 43.8                     | 63.7                      | 67.8                      | 65.6                      | 62.0                      | 62.9                      | 60.1                     |
| Top Speed [km/h]       | 58.5                     | 67.2                      | 68.9                      | 68.3                      | 65.3                      | 63.9                      | 62.3                     |
| Avg. Dist. to Rail [m] | 10.7                     | 2.5                       | 1.0                       | 0.9                       | 2.7                       | 6.0                       | 7.7                      |
| Avg. Stride Freq. [Hz] | 2.1                      | 2.4                       | 2.5                       | 2.5                       | 2.4                       | 2.5                       | 2.4                      |
| Avg. Stride Length [m] | 5.8                      | 7.3                       | 7.6                       | 7.4                       | 7.2                       | 7.1                       | 7.0                      |