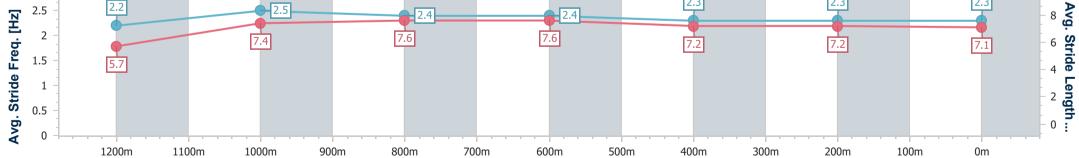

Race 8: Racing again Friday 5th Jan RATINGS BAND 0 - 55 Handicap - 1300m 22 December 2023 - 16:44

Track Rating: Good 4, Weather: Overcast, Rail Position: True

| Section                | Overall                  | 1200m                    | 1000m                    | 800m                     | 600m                     | 400m                     | 200m                     |  |
|------------------------|--------------------------|--------------------------|--------------------------|--------------------------|--------------------------|--------------------------|--------------------------|--|
| Section Times          | 1:16.66 [5]<br>(0:07.79) | 1:08.87 [5]<br>(0:10.82) | 0:58.05 [4]<br>(0:10.89) | 0:47.16 [5]<br>(0:11.12) | 0:36.04 [6]<br>(0:11.82) | 0:24.22 [3]<br>(0:11.99) | 0:12.23 [6]<br>(0:12.23) |  |
| Average Speed [km/h]   | 46.2                     | 66.6                     | 66.1                     | 64.7                     | 60.6                     | 59.9                     | 59.0                     |  |
| Top Speed [km/h]       | 62.1                     | 68.7                     | 68.3                     | 65.6                     | 62.1                     | 61.6                     | 60.6                     |  |
| Avg. Dist. to Rail [m] | 3.0                      | 0.5                      | 0.2                      | 0.5                      | 0.9                      | 1.3                      | 1.6                      |  |
| Avg. Stride Freq. [Hz] | 2.2                      | 2.5                      | 2.4                      | 2.4                      | 2.3                      | 2.3                      | 2.3                      |  |
| Avg. Stride Length [m] | 5.7                      | 7.4                      | 7.6                      | 7.6                      | 7.2                      | 7.2                      | 7.1                      |  |