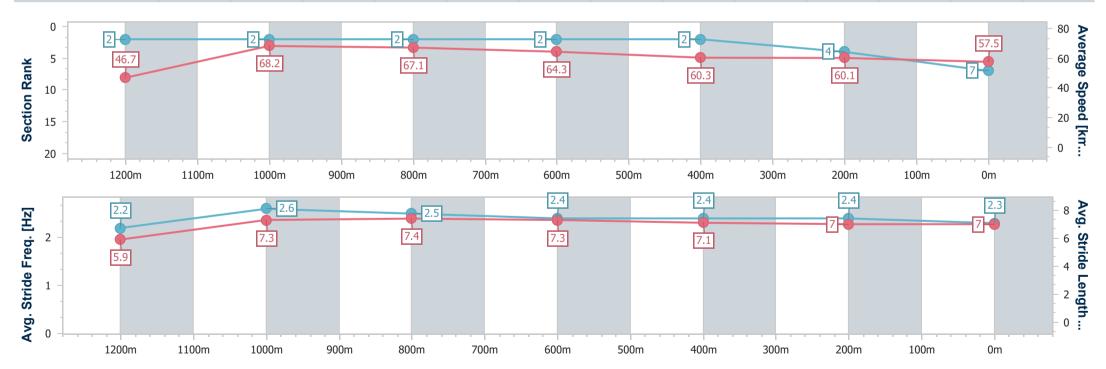

Page 11/18

22 December 2023 - 16:44 Track Rating: Good 4, Weather: Overcast, Rail Position: True

data processed by

| Section                | Overall                  | 1200m                    | 1000m                    | 800m                     | 600m                     | 400m                     | 200m                     |
|------------------------|--------------------------|--------------------------|--------------------------|--------------------------|--------------------------|--------------------------|--------------------------|
| Section Times          | 1:16.84 [7]<br>(0:07.69) | 1:09.15 [2]<br>(0:10.63) | 0:58.52 [2]<br>(0:10.74) | 0:47.78 [2]<br>(0:11.24) | 0:36.54 [2]<br>(0:12.00) | 0:24.54 [2]<br>(0:12.03) | 0:12.51 [4]<br>(0:12.51) |
| Average Speed [km/h]   | 46.7                     | 68.2                     | 67.1                     | 64.3                     | 60.3                     | 60.1                     | 57.5                     |
| Top Speed [km/h]       | 62.5                     | 69.2                     | 68.6                     | 65.9                     | 61.5                     | 60.5                     | 59.9                     |
| Avg. Dist. to Rail [m] | 7.0                      | 2.5                      | 0.9                      | 0.8                      | 0.8                      | 2.0                      | 3.0                      |
| Avg. Stride Freq. [Hz] | 2.2                      | 2.6                      | 2.5                      | 2.4                      | 2.4                      | 2.4                      | 2.3                      |
| Avg. Stride Length [m] | 5.9                      | 7.3                      | 7.4                      | 7.3                      | 7.1                      | 7.0                      | 7.0                      |