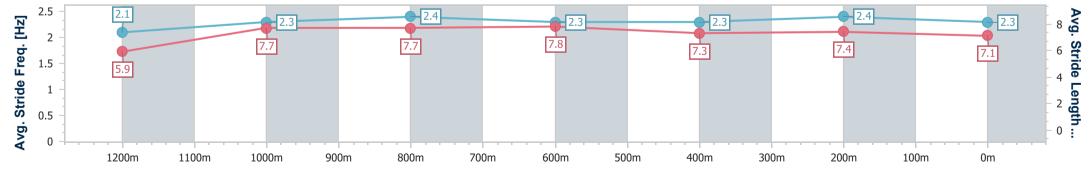

Race 8: Racing again Friday 5th Jan RATINGS BAND 0 - 55 Handicap - 1300m 22 December 2023 - 16:44

Page 8/18

Track Rating: Good 4, Weather: Overcast, Rail Position: True

data processed by

|       | Section             | Overall                  | 1200m                    | 1000m                     | 800m                     | 600m                     | 400m                     | 200m                     |  |
|-------|---------------------|--------------------------|--------------------------|---------------------------|--------------------------|--------------------------|--------------------------|--------------------------|--|
| S     | Section Times       | 1:16.65 [4]<br>(0:07.89) | 1:08.76 [8]<br>(0:11.16) | 0:57.60 [10]<br>(0:10.88) | 0:46.72 [9]<br>(0:11.08) | 0:35.64 [9]<br>(0:11.77) | 0:23.87 [7]<br>(0:11.66) | 0:12.21 [7]<br>(0:12.21) |  |
| Avera | age Speed [km/h]    | 45.7                     | 65.0                     | 66.1                      | 64.8                     | 60.8                     | 62.3                     | 58.9                     |  |
| То    | p Speed [km/h]      | 58.7                     | 68.3                     | 67.2                      | 65.0                     | 62.6                     | 62.8                     | 62.5                     |  |
| Avg.  | . Dist. to Rail [m] | 8.3                      | 2.8                      | 0.6                       | 0.7                      | 1.6                      | 4.6                      | 6.1                      |  |
| Avg.  | . Stride Freq. [Hz] | 2.1                      | 2.3                      | 2.4                       | 2.3                      | 2.3                      | 2.4                      | 2.3                      |  |
| Avg.  | Stride Length [m]   | 5.9                      | 7.7                      | 7.7                       | 7.8                      | 7.3                      | 7.4                      | 7.1                      |  |