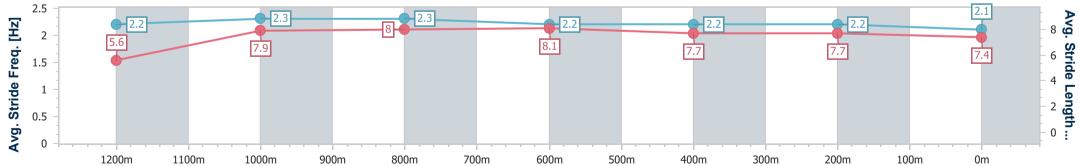

22 December 2023 - 16:44 Track Rating: Good 4, Weather: Overcast, Rail Position: True

| Section                | Overall                   | 1200m                     | 1000m                    | 800m                      | 600m                      | 400m                      | 200m                      |  |  |  |
|------------------------|---------------------------|---------------------------|--------------------------|---------------------------|---------------------------|---------------------------|---------------------------|--|--|--|
| Section Times          | 1:17.86 [13]<br>(0:07.98) | 1:09.88 [10]<br>(0:10.98) | 0:58.90 [8]<br>(0:11.06) | 0:47.84 [10]<br>(0:11.14) | 0:36.70 [11]<br>(0:11.90) | 0:24.80 [12]<br>(0:11.86) | 0:12.94 [13]<br>(0:12.94) |  |  |  |
| Average Speed [km/h]   | 44.9                      | 66.2                      | 65.6                     | 64.7                      | 61.2                      | 61.4                      | 55.4                      |  |  |  |
| Top Speed [km/h]       | 58.7                      | 67.8                      | 66.5                     | 66.1                      | 64.1                      | 62.8                      | 60.1                      |  |  |  |
| Avg. Dist. to Rail [m] | 11.2                      | 4.7                       | 2.6                      | 1.6                       | 1.4                       | 5.7                       | 5.9                       |  |  |  |
| Avg. Stride Freq. [Hz] | 2.2                       | 2.3                       | 2.3                      | 2.2                       | 2.2                       | 2.2                       | 2.1                       |  |  |  |
| Avg. Stride Length [m] | 5.6                       | 7.9                       | 8.0                      | 8.1                       | 7.7                       | 7.7                       | 7.4                       |  |  |  |