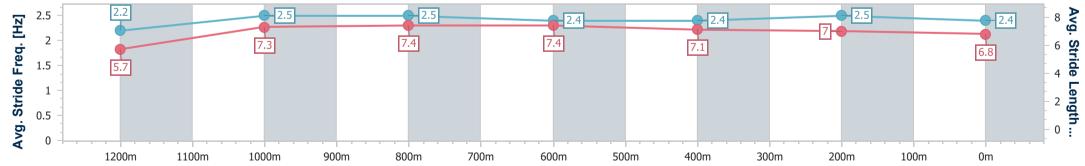

Page 7/18

22 December 2023 - 16:44 Track Rating: Good 4, Weather: Overcast, Rail Position: True

data processed by

| Section                | Overall                  | 1200m                    | 1000m                    | 800m                     | 600m                     | 400m                     | 200m                     |
|------------------------|--------------------------|--------------------------|--------------------------|--------------------------|--------------------------|--------------------------|--------------------------|
| Section Times          | 1:16.57 [3]<br>(0:07.85) | 1:08.72 [7]<br>(0:10.94) | 0:57.78 [6]<br>(0:10.83) | 0:46.95 [6]<br>(0:11.15) | 0:35.80 [7]<br>(0:12.01) | 0:23.79 [8]<br>(0:11.64) | 0:12.15 [5]<br>(0:12.15) |
| Average Speed [km/h]   | 45.9                     | 66.1                     | 66.5                     | 64.6                     | 60.8                     | 62.5                     | 59.2                     |
| Top Speed [km/h]       | 60.0                     | 68.6                     | 67.6                     | 66.1                     | 63.1                     | 63.2                     | 62.7                     |
| Avg. Dist. to Rail [m] | 4.8                      | 1.3                      | 0.4                      | 0.5                      | 1.9                      | 4.3                      | 3.8                      |
| Avg. Stride Freq. [Hz] | 2.2                      | 2.5                      | 2.5                      | 2.4                      | 2.4                      | 2.5                      | 2.4                      |
| Avg. Stride Length [m] | 5.7                      | 7.3                      | 7.4                      | 7.4                      | 7.1                      | 7.0                      | 6.8                      |