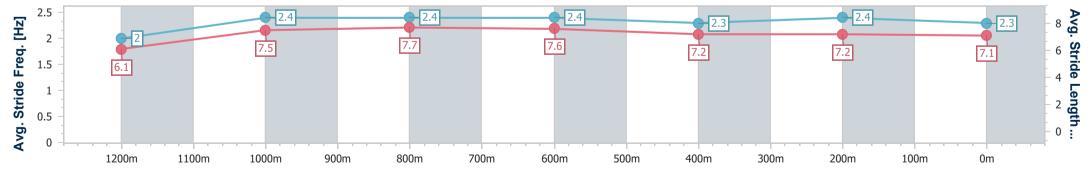

Page 5/18

22 December 2023 - 16:44 Track Rating: Good 4, Weather: Overcast, Rail Position: True

data processed by

| Section                | Overall                  | 1200m                    | 1000m                    | 800m                     | 600m                     | 400m                     | 200m                     |  |  |  |
|------------------------|--------------------------|--------------------------|--------------------------|--------------------------|--------------------------|--------------------------|--------------------------|--|--|--|
| Section Times          | 1:16.09 [1]<br>(0:07.73) | 1:08.36 [4]<br>(0:10.93) | 0:57.43 [5]<br>(0:10.80) | 0:46.63 [4]<br>(0:11.11) | 0:35.52 [4]<br>(0:11.90) | 0:23.62 [5]<br>(0:11.65) | 0:11.97 [1]<br>(0:11.97) |  |  |  |
| Average Speed [km/h]   | 46.7                     | 66.4                     | 66.8                     | 64.6                     | 60.9                     | 62.2                     | 60.1                     |  |  |  |
| Top Speed [km/h]       | 63.7                     | 69.0                     | 68.3                     | 66.5                     | 61.9                     | 63.5                     | 61.9                     |  |  |  |
| Avg. Dist. to Rail [m] | 9.4                      | 3.0                      | 0.4                      | 0.3                      | 1.1                      | 3.4                      | 3.4                      |  |  |  |
| Avg. Stride Freq. [Hz] | 2.2                      | 2.4                      | 2.3                      | 2.3                      | 2.3                      | 2.2                      | 2.2                      |  |  |  |
| Avg. Stride Length [m] | 5.8                      | 7.6                      | 7.9                      | 7.9                      | 7.5                      | 7.7                      | 7.7                      |  |  |  |