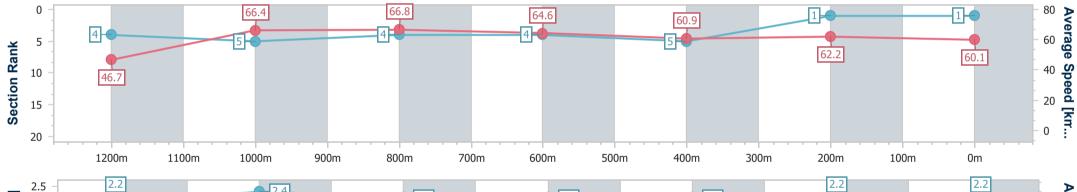

Page 5/18

22 December 2023 - 16:44 Track Rating: Good 4, Weather: Overcast, Rail Position: True

data processed by

| Section                | Overall                  | 1200m                    | 1000m                    | 800m                     | 600m                     | 400m                     | 200m                     |  |  |  |
|------------------------|--------------------------|--------------------------|--------------------------|--------------------------|--------------------------|--------------------------|--------------------------|--|--|--|
| Section Times          | 1:16.09 [1]<br>(0:07.73) | 1:08.36 [4]<br>(0:10.93) | 0:57.43 [5]<br>(0:10.80) | 0:46.63 [4]<br>(0:11.11) | 0:35.52 [4]<br>(0:11.90) | 0:23.62 [5]<br>(0:11.65) | 0:11.97 [1]<br>(0:11.97) |  |  |  |
| Average Speed [km/h]   | 46.7                     | 66.4                     | 66.8                     | 64.6                     | 60.9                     | 62.2                     | 60.1                     |  |  |  |
| Top Speed [km/h]       | 63.7                     | 69.0                     | 68.3                     | 66.5                     | 61.9                     | 63.5                     | 61.9                     |  |  |  |
| Avg. Dist. to Rail [m] | 9.4                      | 3.0                      | 0.4                      | 0.3                      | 1.1                      | 3.4                      | 3.4                      |  |  |  |
| Avg. Stride Freq. [Hz] | 2.2                      | 2.4                      | 2.3                      | 2.3                      | 2.3                      | 2.2                      | 2.2                      |  |  |  |
| Avg. Stride Length [m] | 5.8                      | 7.6                      | 7.9                      | 7.9                      | 7.5                      | 7.7                      | 7.7                      |  |  |  |