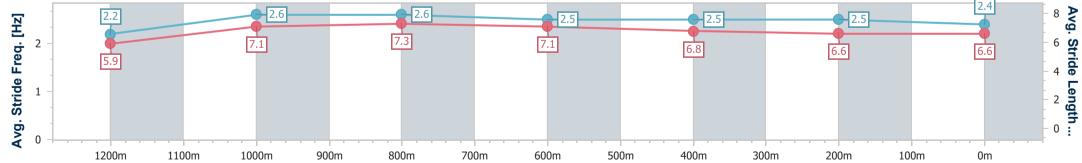

Page 14/18

data processed by

22 December 2023 - 16:44 Track Rating: Good 4, Weather: Overcast, Rail Position: True

| Section                | Overall                   | 1200m                    | 1000m                    | 800m                     | 600m                     | 400m                     | 200m                      |
|------------------------|---------------------------|--------------------------|--------------------------|--------------------------|--------------------------|--------------------------|---------------------------|
| Section Times          | 1:17.18 [10]<br>(0:07.96) | 1:09.22 [9]<br>(0:11.00) | 0:58.22 [9]<br>(0:10.80) | 0:47.42 [8]<br>(0:11.20) | 0:36.22 [8]<br>(0:11.88) | 0:24.34 [9]<br>(0:11.86) | 0:12.48 [10]<br>(0:12.48) |
| Average Speed [km/h]   | 45.5                      | 65.7                     | 66.6                     | 64.4                     | 61.1                     | 60.8                     | 57.8                      |
| Top Speed [km/h]       | 60.5                      | 67.7                     | 67.7                     | 65.5                     | 62.7                     | 61.1                     | 60.8                      |
| Avg. Dist. to Rail [m] | 5.1                       | 1.3                      | 0.8                      | 0.8                      | 0.9                      | 2.3                      | 3.4                       |
| Avg. Stride Freq. [Hz] | 2.1                       | 2.5                      | 2.5                      | 2.4                      | 2.4                      | 2.4                      | 2.3                       |
| Avg. Stride Length [m] | 5.9                       | 7.4                      | 7.4                      | 7.3                      | 7.2                      | 7.1                      | 6.9                       |