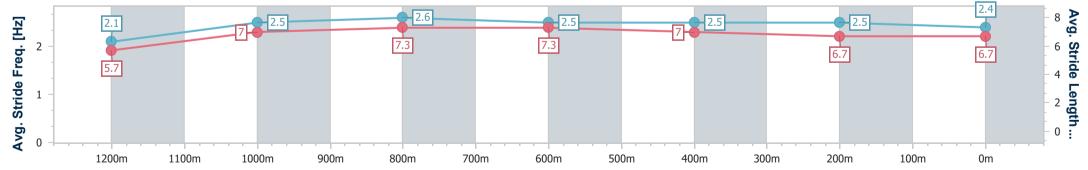

Track Rating: Good 4, Weather: Overcast, Rail Position: True

| Section                | Overall                   | 1200m                    | 1000m                    | 800m                     | 600m                     | 400m                     | 200m                     |  |  |  |
|------------------------|---------------------------|--------------------------|--------------------------|--------------------------|--------------------------|--------------------------|--------------------------|--|--|--|
| Section Times          | 1:17.35 [12]<br>(0:07.72) | 1:09.63 [3]<br>(0:10.73) | 0:58.90 [3]<br>(0:10.90) | 0:48.00 [3]<br>(0:11.20) | 0:36.80 [3]<br>(0:12.08) | 0:24.72 [6]<br>(0:11.97) | 0:12.75 [8]<br>(0:12.75) |  |  |  |
| Average Speed [km/h]   | 46.6                      | 67.8                     | 66.8                     | 64.8                     | 60.7                     | 60.9                     | 56.3                     |  |  |  |
| Top Speed [km/h]       | 63.7                      | 69.1                     | 68.6                     | 66.2                     | 62.9                     | 62.2                     | 60.6                     |  |  |  |
| Avg. Dist. to Rail [m] | 13.0                      | 6.5                      | 4.1                      | 3.1                      | 2.4                      | 4.4                      | 3.5                      |  |  |  |
| Avg. Stride Freq. [Hz] | 2.4                       | 2.7                      | 2.6                      | 2.5                      | 2.5                      | 2.5                      | 2.4                      |  |  |  |
| Avg. Stride Length [m] | 5.5                       | 6.9                      | 7.2                      | 7.1                      | 6.9                      | 6.8                      | 6.5                      |  |  |  |