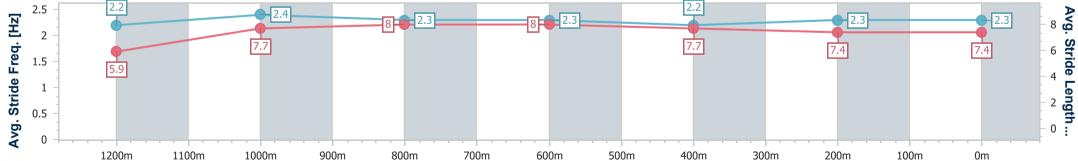

Page 5/18

22 December 2023 - 16:44 Track Rating: Good 4, Weather: Overcast, Rail Position: True

data processed by

| Section                | Overall                  | 1200m                    | 1000m                    | 800m                     | 600m                     | 400m                     | 200m                     |  |  |  |
|------------------------|--------------------------|--------------------------|--------------------------|--------------------------|--------------------------|--------------------------|--------------------------|--|--|--|
| Section Times          | 1:16.09 [1]<br>(0:07.73) | 1:08.36 [4]<br>(0:10.93) | 0:57.43 [5]<br>(0:10.80) | 0:46.63 [4]<br>(0:11.11) | 0:35.52 [4]<br>(0:11.90) | 0:23.62 [5]<br>(0:11.65) | 0:11.97 [1]<br>(0:11.97) |  |  |  |
| Average Speed [km/h]   | 46.7                     | 66.4                     | 66.8                     | 64.6                     | 60.9                     | 62.2                     | 60.1                     |  |  |  |
| Top Speed [km/h]       | 63.7                     | 69.0                     | 68.3                     | 66.5                     | 61.9                     | 63.5                     | 61.9                     |  |  |  |
| Avg. Dist. to Rail [m] | 9.4                      | 3.0                      | 0.4                      | 0.3                      | 1.1                      | 3.4                      | 3.4                      |  |  |  |
| Avg. Stride Freq. [Hz] | 2.2                      | 2.4                      | 2.3                      | 2.3                      | 2.3                      | 2.2                      | 2.2                      |  |  |  |
| Avg. Stride Length [m] | 5.8                      | 7.6                      | 7.9                      | 7.9                      | 7.5                      | 7.7                      | 7.7                      |  |  |  |