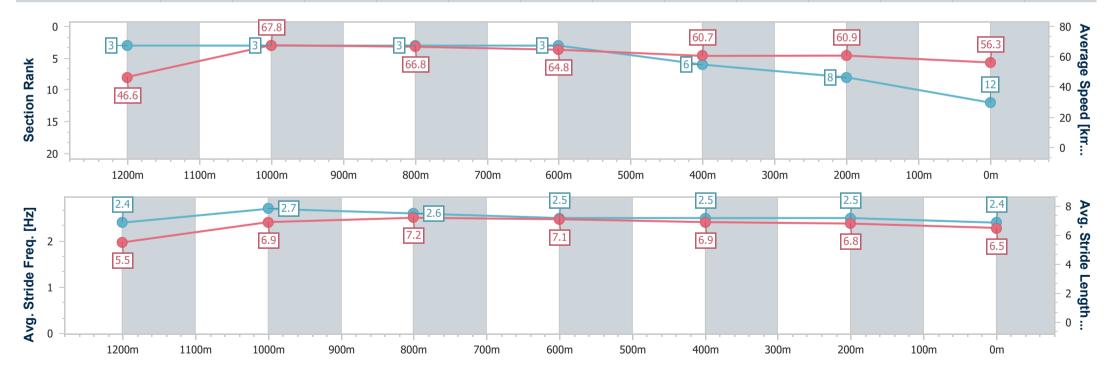

Race 8: Racing again Friday 5th Jan RATINGS BAND 0 - 55 Handicap - 1300m 22 December 2023 - 16:44

Page 8/18

Track Rating: Good 4, Weather: Overcast, Rail Position: True

data processed by

|       | Section             | Overall                  | 1200m                    | 1000m                     | 800m                     | 600m                     | 400m                     | 200m                     |  |
|-------|---------------------|--------------------------|--------------------------|---------------------------|--------------------------|--------------------------|--------------------------|--------------------------|--|
| S     | Section Times       | 1:16.65 [4]<br>(0:07.89) | 1:08.76 [8]<br>(0:11.16) | 0:57.60 [10]<br>(0:10.88) | 0:46.72 [9]<br>(0:11.08) | 0:35.64 [9]<br>(0:11.77) | 0:23.87 [7]<br>(0:11.66) | 0:12.21 [7]<br>(0:12.21) |  |
| Avera | age Speed [km/h]    | 45.7                     | 65.0                     | 66.1                      | 64.8                     | 60.8                     | 62.3                     | 58.9                     |  |
| То    | p Speed [km/h]      | 58.7                     | 68.3                     | 67.2                      | 65.0                     | 62.6                     | 62.8                     | 62.5                     |  |
| Avg.  | . Dist. to Rail [m] | 8.3                      | 2.8                      | 0.6                       | 0.7                      | 1.6                      | 4.6                      | 6.1                      |  |
| Avg.  | . Stride Freq. [Hz] | 2.1                      | 2.3                      | 2.4                       | 2.3                      | 2.3                      | 2.4                      | 2.3                      |  |
| Avg.  | Stride Length [m]   | 5.9                      | 7.7                      | 7.7                       | 7.8                      | 7.3                      | 7.4                      | 7.1                      |  |