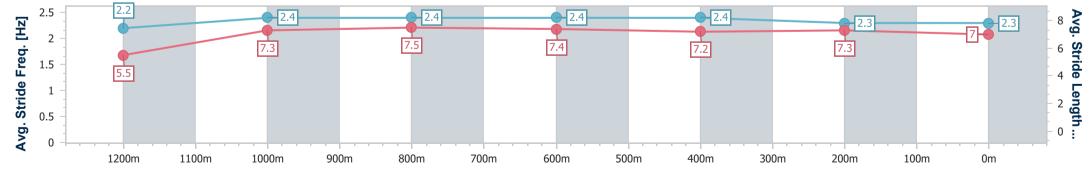

## Mackay QLD Professional 8: Racing again Friday 5th Jan RATINGS BA

Track Rating: Good 4, Weather: Overcast, Rail Position: True

| Section                | Overall                   | 1200m                     | 1000m                     | 800m                      | 600m                      | 400m                      | 200m                      |  |  |
|------------------------|---------------------------|---------------------------|---------------------------|---------------------------|---------------------------|---------------------------|---------------------------|--|--|
| Section Times          | 1:17.90 [14]<br>(0:08.23) | 1:09.67 [12]<br>(0:11.23) | 0:58.44 [11]<br>(0:10.88) | 0:47.56 [14]<br>(0:11.22) | 0:36.34 [14]<br>(0:11.66) | 0:24.68 [14]<br>(0:11.86) | 0:12.82 [14]<br>(0:12.82) |  |  |
| Average Speed [km/h]   | 43.9                      | 64.3                      | 66.4                      | 64.1                      | 61.6                      | 61.1                      | 56.3                      |  |  |
| Top Speed [km/h]       | 61.0                      | 67.2                      | 67.7                      | 66.2                      | 63.5                      | 62.8                      | 60.7                      |  |  |
| Avg. Dist. to Rail [m] | 7.6                       | 1.6                       | 0.9                       | 0.4                       | 0.8                       | 5.9                       | 10.1                      |  |  |
| Avg. Stride Freq. [Hz] | 2.2                       | 2.4                       | 2.4                       | 2.4                       | 2.4                       | 2.3                       | 2.3                       |  |  |
| Avg. Stride Length [m] | 5.5                       | 7.3                       | 7.5                       | 7.4                       | 7.2                       | 7.3                       | 7.0                       |  |  |