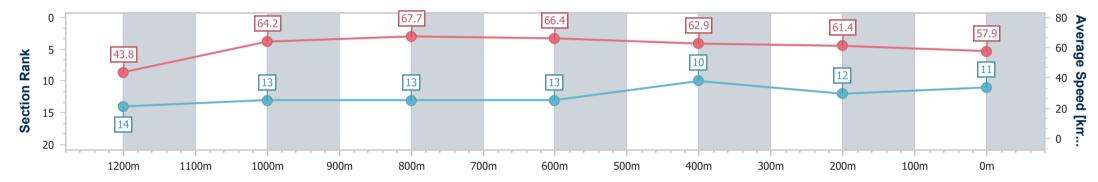

Mackay QLD Professional Race 8: Racing again Friday 5th Jan RATINGS BAND 0 - 55 Handicap - 1300m 22 December 2023 - 16:44

Track Rating: Good 4, Weather: Overcast, Rail Position: True

| Section                | Overall                   | 1200m                     | 1000m                     | 800m                      | 600m                      | 400m                      | 200m                      |  |  |  |
|------------------------|---------------------------|---------------------------|---------------------------|---------------------------|---------------------------|---------------------------|---------------------------|--|--|--|
| Section Times          | 1:17.18 [11]<br>(0:08.29) | 1:08.89 [14]<br>(0:11.30) | 0:57.59 [13]<br>(0:10.74) | 0:46.85 [13]<br>(0:10.97) | 0:35.88 [13]<br>(0:11.61) | 0:24.27 [10]<br>(0:11.83) | 0:12.44 [12]<br>(0:12.44) |  |  |  |
| Average Speed [km/h]   | 43.8                      | 64.2                      | 67.7                      | 66.4                      | 62.9                      | 61.4                      | 57.9                      |  |  |  |
| Top Speed [km/h]       | 59.2                      | 67.8                      | 68.3                      | 67.5                      | 64.8                      | 62.4                      | 60.7                      |  |  |  |
| Avg. Dist. to Rail [m] | 13.9                      | 5.2                       | 3.7                       | 3.1                       | 2.2                       | 5.4                       | 7.1                       |  |  |  |
| Avg. Stride Freq. [Hz] | 2.1                       | 2.5                       | 2.6                       | 2.5                       | 2.5                       | 2.5                       | 2.4                       |  |  |  |
| Avg. Stride Length [m] | 5.7                       | 7.0                       | 7.3                       | 7.3                       | 7.0                       | 6.7                       | 6.7                       |  |  |  |