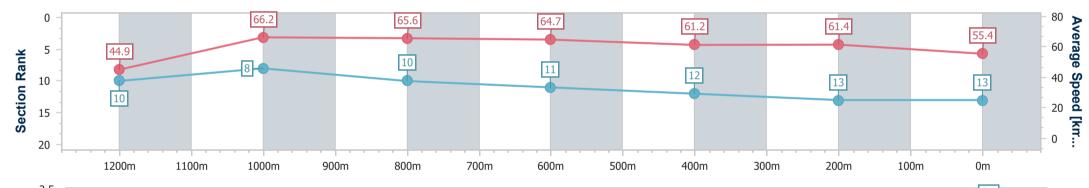

22 December 2023 - 16:44 Track Rating: Good 4, Weather: Overcast, Rail Position: True

| Section                | Overall                   | 1200m                     | 1000m                    | 800m                      | 600m                      | 400m                      | 200m                      |  |  |  |
|------------------------|---------------------------|---------------------------|--------------------------|---------------------------|---------------------------|---------------------------|---------------------------|--|--|--|
| Section Times          | 1:17.86 [13]<br>(0:07.98) | 1:09.88 [10]<br>(0:10.98) | 0:58.90 [8]<br>(0:11.06) | 0:47.84 [10]<br>(0:11.14) | 0:36.70 [11]<br>(0:11.90) | 0:24.80 [12]<br>(0:11.86) | 0:12.94 [13]<br>(0:12.94) |  |  |  |
| Average Speed [km/h]   | 44.9                      | 66.2                      | 65.6                     | 64.7                      | 61.2                      | 61.4                      | 55.4                      |  |  |  |
| Top Speed [km/h]       | 58.7                      | 67.8                      | 66.5                     | 66.1                      | 64.1                      | 62.8                      | 60.1                      |  |  |  |
| Avg. Dist. to Rail [m] | 11.2                      | 4.7                       | 2.6                      | 1.6                       | 1.4                       | 5.7                       | 5.9                       |  |  |  |
| Avg. Stride Freq. [Hz] | 2.2                       | 2.3                       | 2.3                      | 2.2                       | 2.2                       | 2.2                       | 2.1                       |  |  |  |
| Avg. Stride Length [m] | 5.6                       | 7.9                       | 8.0                      | 8.1                       | 7.7                       | 7.7                       | 7.4                       |  |  |  |