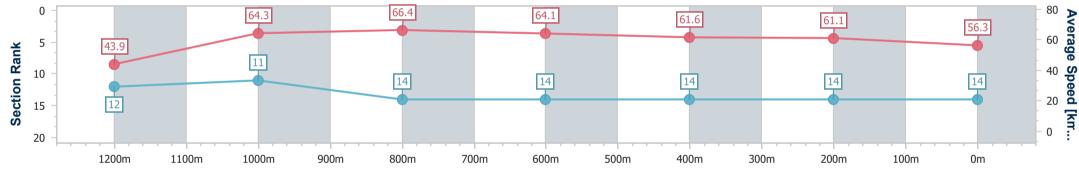

## Mackay QLD Professional 8: Racing again Friday 5th Jan RATINGS BA

Track Rating: Good 4, Weather: Overcast, Rail Position: True

| Section                | Overall                   | 1200m                     | 1000m                     | 800m                      | 600m                      | 400m                      | 200m                      |  |  |
|------------------------|---------------------------|---------------------------|---------------------------|---------------------------|---------------------------|---------------------------|---------------------------|--|--|
| Section Times          | 1:17.90 [14]<br>(0:08.23) | 1:09.67 [12]<br>(0:11.23) | 0:58.44 [11]<br>(0:10.88) | 0:47.56 [14]<br>(0:11.22) | 0:36.34 [14]<br>(0:11.66) | 0:24.68 [14]<br>(0:11.86) | 0:12.82 [14]<br>(0:12.82) |  |  |
| Average Speed [km/h]   | 43.9                      | 64.3                      | 66.4                      | 64.1                      | 61.6                      | 61.1                      | 56.3                      |  |  |
| Top Speed [km/h]       | 61.0                      | 67.2                      | 67.7                      | 66.2                      | 63.5                      | 62.8                      | 60.7                      |  |  |
| Avg. Dist. to Rail [m] | 7.6                       | 1.6                       | 0.9                       | 0.4                       | 0.8                       | 5.9                       | 10.1                      |  |  |
| Avg. Stride Freq. [Hz] | 2.2                       | 2.4                       | 2.4                       | 2.4                       | 2.4                       | 2.3                       | 2.3                       |  |  |
| Avg. Stride Length [m] | 5.5                       | 7.3                       | 7.5                       | 7.4                       | 7.2                       | 7.3                       | 7.0                       |  |  |