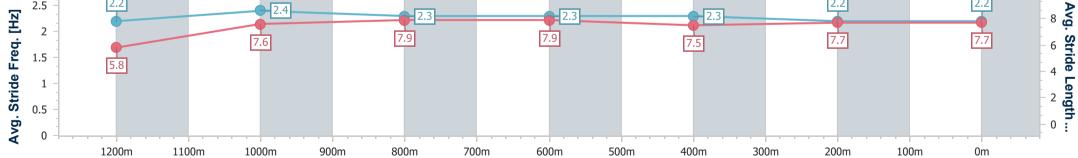

Page 5/18

22 December 2023 - 16:44 Track Rating: Good 4, Weather: Overcast, Rail Position: True

data processed by

| Section                | Overall                  | 1200m                    | 1000m                    | 800m                     | 600m                     | 400m                     | 200m                     |  |  |  |
|------------------------|--------------------------|--------------------------|--------------------------|--------------------------|--------------------------|--------------------------|--------------------------|--|--|--|
| Section Times          | 1:16.09 [1]<br>(0:07.73) | 1:08.36 [4]<br>(0:10.93) | 0:57.43 [5]<br>(0:10.80) | 0:46.63 [4]<br>(0:11.11) | 0:35.52 [4]<br>(0:11.90) | 0:23.62 [5]<br>(0:11.65) | 0:11.97 [1]<br>(0:11.97) |  |  |  |
| Average Speed [km/h]   | 46.7                     | 66.4                     | 66.8                     | 64.6                     | 60.9                     | 62.2                     | 60.1                     |  |  |  |
| Top Speed [km/h]       | 63.7                     | 69.0                     | 68.3                     | 66.5                     | 61.9                     | 63.5                     | 61.9                     |  |  |  |
| Avg. Dist. to Rail [m] | 9.4                      | 3.0                      | 0.4                      | 0.3                      | 1.1                      | 3.4                      | 3.4                      |  |  |  |
| Avg. Stride Freq. [Hz] | 2.2                      | 2.4                      | 2.3                      | 2.3                      | 2.3                      | 2.2                      | 2.2                      |  |  |  |
| Avg. Stride Length [m] | 5.8                      | 7.6                      | 7.9                      | 7.9                      | 7.5                      | 7.7                      | 7.7                      |  |  |  |