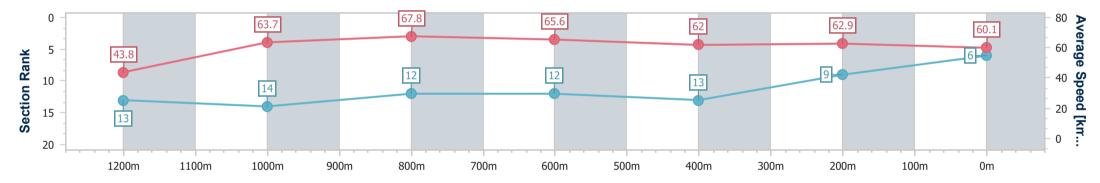

Page 10/18

data processed by

22 December 2023 - 16:44 Track Rating: Good 4, Weather: Overcast, Rail Position: True

| Section                | Overall                  | 1200m                     | 1000m                     | 800m                      | 600m                      | 400m                      | 200m                     |
|------------------------|--------------------------|---------------------------|---------------------------|---------------------------|---------------------------|---------------------------|--------------------------|
| Section Times          | 1:16.67 [6]<br>(0:08.26) | 1:08.41 [13]<br>(0:11.35) | 0:57.06 [14]<br>(0:10.65) | 0:46.41 [12]<br>(0:10.98) | 0:35.43 [12]<br>(0:11.85) | 0:23.58 [13]<br>(0:11.57) | 0:12.01 [9]<br>(0:12.01) |
| Average Speed [km/h]   | 43.8                     | 63.7                      | 67.8                      | 65.6                      | 62.0                      | 62.9                      | 60.1                     |
| Top Speed [km/h]       | 58.5                     | 67.2                      | 68.9                      | 68.3                      | 65.3                      | 63.9                      | 62.3                     |
| Avg. Dist. to Rail [m] | 10.7                     | 2.5                       | 1.0                       | 0.9                       | 2.7                       | 6.0                       | 7.7                      |
| Avg. Stride Freq. [Hz] | 2.1                      | 2.4                       | 2.5                       | 2.5                       | 2.4                       | 2.5                       | 2.4                      |
| Avg. Stride Length [m] | 5.8                      | 7.3                       | 7.6                       | 7.4                       | 7.2                       | 7.1                       | 7.0                      |