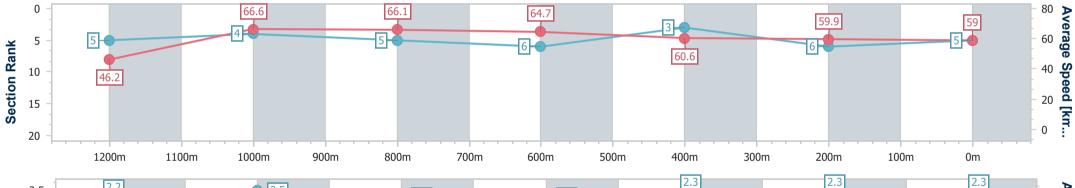

Race 8: Racing again Friday 5th Jan RATINGS BAND 0 - 55 Handicap - 1300m 22 December 2023 - 16:44

Track Rating: Good 4, Weather: Overcast, Rail Position: True

| Section                | Overall                  | 1200m                    | 1000m                    | 800m                     | 600m                     | 400m                     | 200m                     |  |
|------------------------|--------------------------|--------------------------|--------------------------|--------------------------|--------------------------|--------------------------|--------------------------|--|
| Section Times          | 1:16.66 [5]<br>(0:07.79) | 1:08.87 [5]<br>(0:10.82) | 0:58.05 [4]<br>(0:10.89) | 0:47.16 [5]<br>(0:11.12) | 0:36.04 [6]<br>(0:11.82) | 0:24.22 [3]<br>(0:11.99) | 0:12.23 [6]<br>(0:12.23) |  |
| Average Speed [km/h]   | 46.2                     | 66.6                     | 66.1                     | 64.7                     | 60.6                     | 59.9                     | 59.0                     |  |
| Top Speed [km/h]       | 62.1                     | 68.7                     | 68.3                     | 65.6                     | 62.1                     | 61.6                     | 60.6                     |  |
| Avg. Dist. to Rail [m] | 3.0                      | 0.5                      | 0.2                      | 0.5                      | 0.9                      | 1.3                      | 1.6                      |  |
| Avg. Stride Freq. [Hz] | 2.2                      | 2.5                      | 2.4                      | 2.4                      | 2.3                      | 2.3                      | 2.3                      |  |
| Avg. Stride Length [m] | 5.7                      | 7.4                      | 7.6                      | 7.6                      | 7.2                      | 7.2                      | 7.1                      |  |