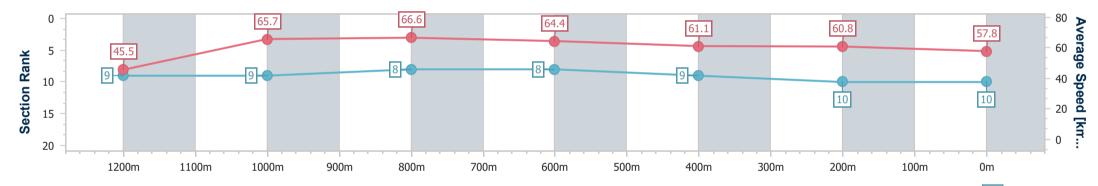

Page 14/18

data processed by

22 December 2023 - 16:44 Track Rating: Good 4, Weather: Overcast, Rail Position: True

| Section                | Overall                   | 1200m                    | 1000m                    | 800m                     | 600m                     | 400m                     | 200m                      |
|------------------------|---------------------------|--------------------------|--------------------------|--------------------------|--------------------------|--------------------------|---------------------------|
| Section Times          | 1:17.18 [10]<br>(0:07.96) | 1:09.22 [9]<br>(0:11.00) | 0:58.22 [9]<br>(0:10.80) | 0:47.42 [8]<br>(0:11.20) | 0:36.22 [8]<br>(0:11.88) | 0:24.34 [9]<br>(0:11.86) | 0:12.48 [10]<br>(0:12.48) |
| Average Speed [km/h]   | 45.5                      | 65.7                     | 66.6                     | 64.4                     | 61.1                     | 60.8                     | 57.8                      |
| Top Speed [km/h]       | 60.5                      | 67.7                     | 67.7                     | 65.5                     | 62.7                     | 61.1                     | 60.8                      |
| Avg. Dist. to Rail [m] | 5.1                       | 1.3                      | 0.8                      | 0.8                      | 0.9                      | 2.3                      | 3.4                       |
| Avg. Stride Freq. [Hz] | 2.1                       | 2.5                      | 2.5                      | 2.4                      | 2.4                      | 2.4                      | 2.3                       |
| Avg. Stride Length [m] | 5.9                       | 7.4                      | 7.4                      | 7.3                      | 7.2                      | 7.1                      | 6.9                       |