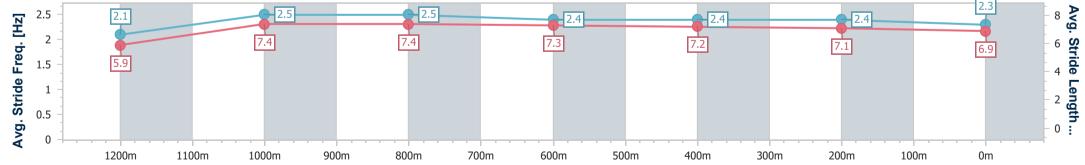

Mackay QLD Professional Race 8: Racing again Friday 5th Jan RATINGS BAND 0 - 55 Handicap - 1300m 22 December 2023 - 16:44

Track Rating: Good 4, Weather: Overcast, Rail Position: True

| Section                | Overall                   | 1200m                     | 1000m                     | 800m                      | 600m                      | 400m                      | 200m                      |  |  |  |
|------------------------|---------------------------|---------------------------|---------------------------|---------------------------|---------------------------|---------------------------|---------------------------|--|--|--|
| Section Times          | 1:17.18 [11]<br>(0:08.29) | 1:08.89 [14]<br>(0:11.30) | 0:57.59 [13]<br>(0:10.74) | 0:46.85 [13]<br>(0:10.97) | 0:35.88 [13]<br>(0:11.61) | 0:24.27 [10]<br>(0:11.83) | 0:12.44 [12]<br>(0:12.44) |  |  |  |
| Average Speed [km/h]   | 43.8                      | 64.2                      | 67.7                      | 66.4                      | 62.9                      | 61.4                      | 57.9                      |  |  |  |
| Top Speed [km/h]       | 59.2                      | 67.8                      | 68.3                      | 67.5                      | 64.8                      | 62.4                      | 60.7                      |  |  |  |
| Avg. Dist. to Rail [m] | 13.9                      | 5.2                       | 3.7                       | 3.1                       | 2.2                       | 5.4                       | 7.1                       |  |  |  |
| Avg. Stride Freq. [Hz] | 2.1                       | 2.5                       | 2.6                       | 2.5                       | 2.5                       | 2.5                       | 2.4                       |  |  |  |
| Avg. Stride Length [m] | 5.7                       | 7.0                       | 7.3                       | 7.3                       | 7.0                       | 6.7                       | 6.7                       |  |  |  |