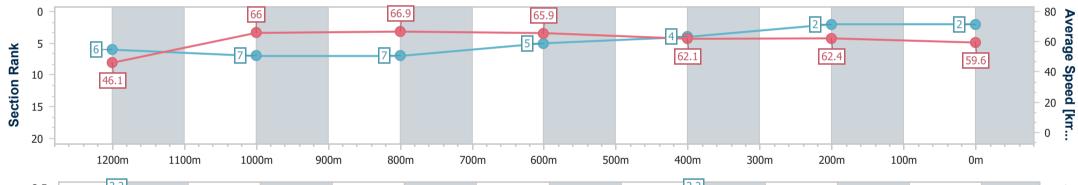

Race 8: Racing again Friday 5th Jan RATINGS BAND 0 - 55 Handicap - 1300m 22 December 2023 - 16:44

Page 8/18

Track Rating: Good 4, Weather: Overcast, Rail Position: True

data processed by

|       | Section             | Overall                  | 1200m                    | 1000m                     | 800m                     | 600m                     | 400m                     | 200m                     |  |
|-------|---------------------|--------------------------|--------------------------|---------------------------|--------------------------|--------------------------|--------------------------|--------------------------|--|
| S     | Section Times       | 1:16.65 [4]<br>(0:07.89) | 1:08.76 [8]<br>(0:11.16) | 0:57.60 [10]<br>(0:10.88) | 0:46.72 [9]<br>(0:11.08) | 0:35.64 [9]<br>(0:11.77) | 0:23.87 [7]<br>(0:11.66) | 0:12.21 [7]<br>(0:12.21) |  |
| Avera | age Speed [km/h]    | 45.7                     | 65.0                     | 66.1                      | 64.8                     | 60.8                     | 62.3                     | 58.9                     |  |
| То    | p Speed [km/h]      | 58.7                     | 68.3                     | 67.2                      | 65.0                     | 62.6                     | 62.8                     | 62.5                     |  |
| Avg.  | . Dist. to Rail [m] | 8.3                      | 2.8                      | 0.6                       | 0.7                      | 1.6                      | 4.6                      | 6.1                      |  |
| Avg.  | . Stride Freq. [Hz] | 2.1                      | 2.3                      | 2.4                       | 2.3                      | 2.3                      | 2.4                      | 2.3                      |  |
| Avg.  | Stride Length [m]   | 5.9                      | 7.7                      | 7.7                       | 7.8                      | 7.3                      | 7.4                      | 7.1                      |  |