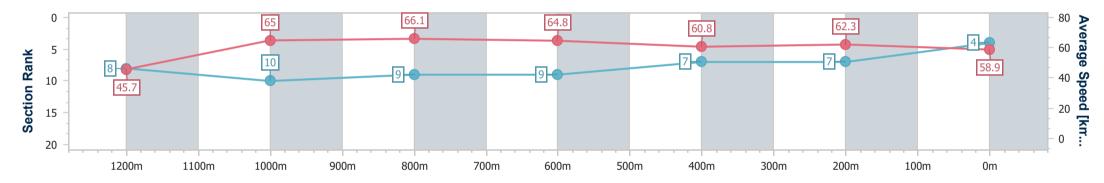

Race 8: Racing again Friday 5th Jan RATINGS BAND 0 - 55 Handicap - 1300m 22 December 2023 - 16:44

Page 8/18

Track Rating: Good 4, Weather: Overcast, Rail Position: True

data processed by

|       | Section             | Overall                  | 1200m                    | 1000m                     | 800m                     | 600m                     | 400m                     | 200m                     |  |
|-------|---------------------|--------------------------|--------------------------|---------------------------|--------------------------|--------------------------|--------------------------|--------------------------|--|
| S     | Section Times       | 1:16.65 [4]<br>(0:07.89) | 1:08.76 [8]<br>(0:11.16) | 0:57.60 [10]<br>(0:10.88) | 0:46.72 [9]<br>(0:11.08) | 0:35.64 [9]<br>(0:11.77) | 0:23.87 [7]<br>(0:11.66) | 0:12.21 [7]<br>(0:12.21) |  |
| Avera | age Speed [km/h]    | 45.7                     | 65.0                     | 66.1                      | 64.8                     | 60.8                     | 62.3                     | 58.9                     |  |
| То    | p Speed [km/h]      | 58.7                     | 68.3                     | 67.2                      | 65.0                     | 62.6                     | 62.8                     | 62.5                     |  |
| Avg.  | . Dist. to Rail [m] | 8.3                      | 2.8                      | 0.6                       | 0.7                      | 1.6                      | 4.6                      | 6.1                      |  |
| Avg.  | . Stride Freq. [Hz] | 2.1                      | 2.3                      | 2.4                       | 2.3                      | 2.3                      | 2.4                      | 2.3                      |  |
| Avg.  | Stride Length [m]   | 5.9                      | 7.7                      | 7.7                       | 7.8                      | 7.3                      | 7.4                      | 7.1                      |  |