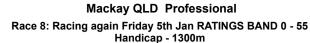

Page 7/18

22 December 2023 - 16:44 Track Rating: Good 4, Weather: Overcast, Rail Position: True

data processed by

| Section                | Overall                  | 1200m                    | 1000m                    | 800m                     | 600m                     | 400m                     | 200m                     |
|------------------------|--------------------------|--------------------------|--------------------------|--------------------------|--------------------------|--------------------------|--------------------------|
| Section Times          | 1:16.57 [3]<br>(0:07.85) | 1:08.72 [7]<br>(0:10.94) | 0:57.78 [6]<br>(0:10.83) | 0:46.95 [6]<br>(0:11.15) | 0:35.80 [7]<br>(0:12.01) | 0:23.79 [8]<br>(0:11.64) | 0:12.15 [5]<br>(0:12.15) |
| Average Speed [km/h]   | 45.9                     | 66.1                     | 66.5                     | 64.6                     | 60.8                     | 62.5                     | 59.2                     |
| Top Speed [km/h]       | 60.0                     | 68.6                     | 67.6                     | 66.1                     | 63.1                     | 63.2                     | 62.7                     |
| Avg. Dist. to Rail [m] | 4.8                      | 1.3                      | 0.4                      | 0.5                      | 1.9                      | 4.3                      | 3.8                      |
| Avg. Stride Freq. [Hz] | 2.2                      | 2.5                      | 2.5                      | 2.4                      | 2.4                      | 2.5                      | 2.4                      |
| Avg. Stride Length [m] | 5.7                      | 7.3                      | 7.4                      | 7.4                      | 7.1                      | 7.0                      | 6.8                      |