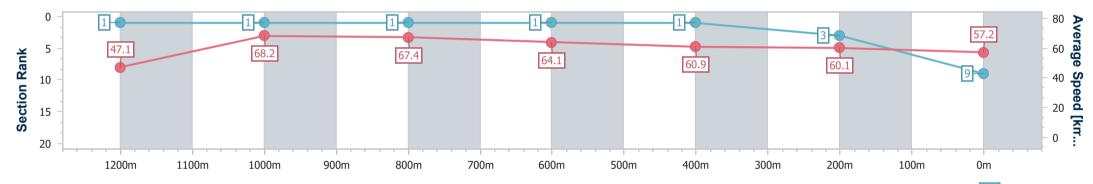

Page 13/18

22 December 2023 - 16:44 Track Rating: Good 4, Weather: Overcast, Rail Position: True

data processed by

| :        | Section          | Overall                  | 1200m                    | 1000m                    | 800m                     | 600m                     | 400m                     | 200m                     |  |
|----------|------------------|--------------------------|--------------------------|--------------------------|--------------------------|--------------------------|--------------------------|--------------------------|--|
| Sec      | ction Times      | 1:16.94 [9]<br>(0:07.64) | 1:09.30 [1]<br>(0:10.65) | 0:58.65 [1]<br>(0:10.73) | 0:47.92 [1]<br>(0:11.25) | 0:36.67 [1]<br>(0:11.95) | 0:24.72 [1]<br>(0:12.10) | 0:12.62 [3]<br>(0:12.62) |  |
| Average  | e Speed [km/h]   | 47.1                     | 68.2                     | 67.4                     | 64.1                     | 60.9                     | 60.1                     | 57.2                     |  |
| Top S    | Speed [km/h]     | 61.9                     | 69.9                     | 68.5                     | 65.7                     | 61.7                     | 60.6                     | 59.3                     |  |
| Avg. D   | ist. to Rail [m] | 12.5                     | 5.8                      | 1.1                      | 0.9                      | 1.6                      | 6.3                      | 8.2                      |  |
| Avg. St  | tride Freq. [Hz] | 2.2                      | 2.6                      | 2.6                      | 2.5                      | 2.5                      | 2.5                      | 2.4                      |  |
| Avg. Str | ride Length [m]  | 5.9                      | 7.1                      | 7.3                      | 7.1                      | 6.8                      | 6.6                      | 6.6                      |  |