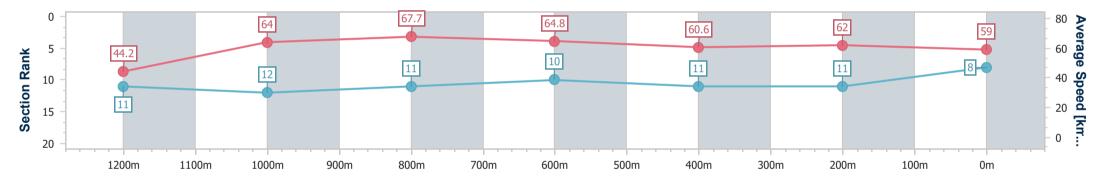

Page 5/18

22 December 2023 - 16:44 Track Rating: Good 4, Weather: Overcast, Rail Position: True

data processed by

| Section                | Overall                  | 1200m                    | 1000m                    | 800m                     | 600m                     | 400m                     | 200m                     |  |  |  |
|------------------------|--------------------------|--------------------------|--------------------------|--------------------------|--------------------------|--------------------------|--------------------------|--|--|--|
| Section Times          | 1:16.09 [1]<br>(0:07.73) | 1:08.36 [4]<br>(0:10.93) | 0:57.43 [5]<br>(0:10.80) | 0:46.63 [4]<br>(0:11.11) | 0:35.52 [4]<br>(0:11.90) | 0:23.62 [5]<br>(0:11.65) | 0:11.97 [1]<br>(0:11.97) |  |  |  |
| Average Speed [km/h]   | 46.7                     | 66.4                     | 66.8                     | 64.6                     | 60.9                     | 62.2                     | 60.1                     |  |  |  |
| Top Speed [km/h]       | 63.7                     | 69.0                     | 68.3                     | 66.5                     | 61.9                     | 63.5                     | 61.9                     |  |  |  |
| Avg. Dist. to Rail [m] | 9.4                      | 3.0                      | 0.4                      | 0.3                      | 1.1                      | 3.4                      | 3.4                      |  |  |  |
| Avg. Stride Freq. [Hz] | 2.2                      | 2.4                      | 2.3                      | 2.3                      | 2.3                      | 2.2                      | 2.2                      |  |  |  |
| Avg. Stride Length [m] | 5.8                      | 7.6                      | 7.9                      | 7.9                      | 7.5                      | 7.7                      | 7.7                      |  |  |  |