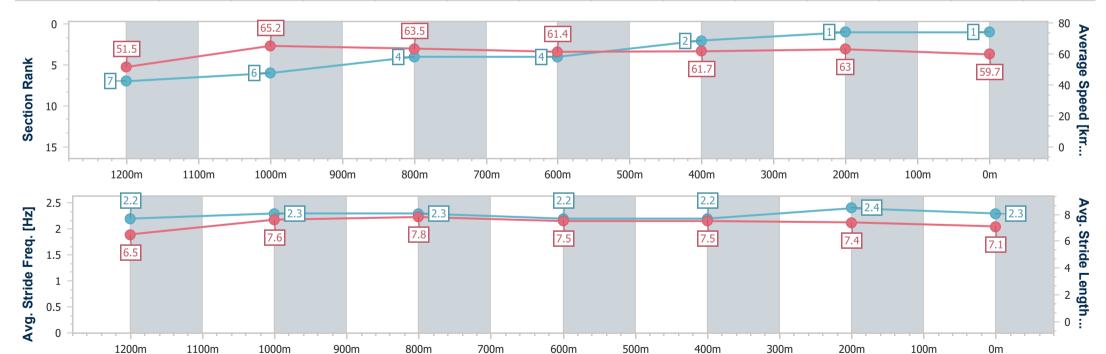

data processed by

Page 5/15

Track Rating: Soft 5, Weather: Overcast, Rail Position: +9m Entire RACING CLUB

| Section                | Overall                  | 1200m                    | 1000m                    | 800m                     | 600m                     | 400m                     | 200m                     |
|------------------------|--------------------------|--------------------------|--------------------------|--------------------------|--------------------------|--------------------------|--------------------------|
| Section Times          | 1:23.62 [1]<br>(0:14.05) | 1:09.57 [7]<br>(0:11.03) | 0:58.54 [6]<br>(0:11.45) | 0:47.09 [4]<br>(0:11.80) | 0:35.29 [4]<br>(0:11.71) | 0:23.58 [2]<br>(0:11.43) | 0:12.15 [1]<br>(0:12.15) |
| Average Speed [km/h]   | 51.5                     | 65.2                     | 63.5                     | 61.4                     | 61.7                     | 63.0                     | 59.7                     |
| Top Speed [km/h]       | 64.4                     | 67.1                     | 64.3                     | 62.2                     | 63.4                     | 63.6                     | 62.8                     |
| Avg. Dist. to Rail [m] | 2.0                      | 2.1                      | 2.1                      | 1.3                      | 0.2                      | 1.2                      | 3.7                      |
| Avg. Stride Freq. [Hz] | 2.2                      | 2.3                      | 2.3                      | 2.2                      | 2.2                      | 2.4                      | 2.3                      |
| Avg. Stride Length [m] | 6.5                      | 7.6                      | 7.8                      | 7.5                      | 7.5                      | 7.4                      | 7.1                      |