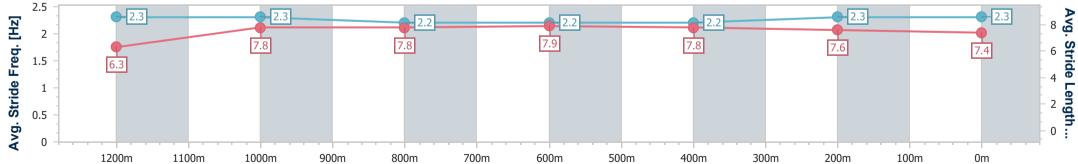

Track Rating: Soft 5, Weather: Overcast, Rail Position: +9m Entire RACING CLUB

| Section                | Overall                  | 1200m                    | 1000m                    | 800m                     | 600m                     | 400m                     | 200m                     |
|------------------------|--------------------------|--------------------------|--------------------------|--------------------------|--------------------------|--------------------------|--------------------------|
| Section Times          | 1:23.88 [3]<br>(0:13.82) | 1:10.06 [4]<br>(0:11.16) | 0:58.90 [5]<br>(0:11.72) | 0:47.18 [6]<br>(0:11.80) | 0:35.38 [6]<br>(0:11.66) | 0:23.72 [5]<br>(0:11.58) | 0:12.14 [4]<br>(0:12.14) |
| Average Speed [km/h]   | 52.2                     | 64.8                     | 62.5                     | 61.5                     | 62.0                     | 62.0                     | 59.9                     |
| Top Speed [km/h]       | 65.8                     | 65.9                     | 63.6                     | 62.6                     | 63.6                     | 64.3                     | 62.3                     |
| Avg. Dist. to Rail [m] | 3.1                      | 3.4                      | 3.0                      | 1.8                      | 1.1                      | 3.0                      | 5.1                      |
| Avg. Stride Freq. [Hz] | 2.3                      | 2.3                      | 2.2                      | 2.2                      | 2.2                      | 2.3                      | 2.3                      |
| Avg. Stride Length [m] | 6.3                      | 7.8                      | 7.8                      | 7.9                      | 7.8                      | 7.6                      | 7.4                      |

TAB

Report Created: Wed 27 December 2023 17:00 GMT+10

[] Ranking at each section and finish

-:--- No data available at this section

NA No data available

Page 7/15

| Horse/Jockey Name              | Whisky Dream    |  |  |  |  |  |
|--------------------------------|-----------------|--|--|--|--|--|
| Final Rank                     | 4               |  |  |  |  |  |
| Fastest Section Time (Section) | 0:11.07 (1200m) |  |  |  |  |  |
| Top Speed [km/h] (Section)     | 67.5 (1200m)    |  |  |  |  |  |
| Race State                     | Finished        |  |  |  |  |  |