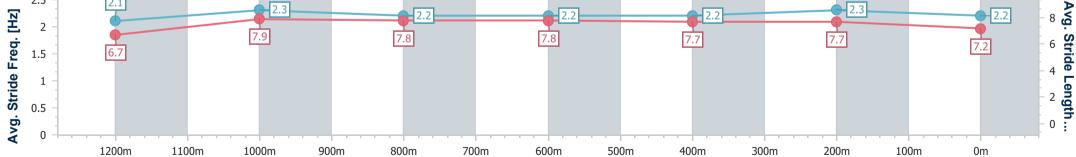

Race 6: Magic Millions Class 2 Handicap - 1400m 27 December 2023 - 16:32

Track Rating: Soft 5, Weather: Overcast, Rail Position: +9m Entire RACING CLUB

| Section                | Overall                  | 1200m                    | 1000m                    | 800m                      | 600m                      | 400m                     | 200m                     |  |
|------------------------|--------------------------|--------------------------|--------------------------|---------------------------|---------------------------|--------------------------|--------------------------|--|
| Section Times          | 1:24.25 [4]<br>(0:14.21) | 1:10.04 [9]<br>(0:11.07) | 0:58.97 [9]<br>(0:11.64) | 0:47.33 [10]<br>(0:11.83) | 0:35.50 [10]<br>(0:11.66) | 0:23.84 [9]<br>(0:11.37) | 0:12.47 [8]<br>(0:12.47) |  |
| Average Speed [km/h]   | 51.1                     | 65.1                     | 63.0                     | 61.5                      | 62.4                      | 63.5                     | 58.1                     |  |
| Top Speed [km/h]       | 64.8                     | 67.5                     | 63.9                     | 62.3                      | 64.3                      | 65.0                     | 61.0                     |  |
| Avg. Dist. to Rail [m] | 5.3                      | 4.3                      | 3.3                      | 2.8                       | 2.4                       | 6.5                      | 8.1                      |  |
| Avg. Stride Freq. [Hz] | 2.1                      | 2.3                      | 2.2                      | 2.2                       | 2.2                       | 2.3                      | 2.2                      |  |
| Avg. Stride Length [m] | 6.7                      | 7.9                      | 7.8                      | 7.8                       | 7.7                       | 7.7                      | 7.2                      |  |

TAB

Report Created: Wed 27 December 2023 17:00 GMT+10

[] Ranking at each section and finish

-:--- No data available at this section

NA No data available

Page 8/15

| Horse/Jockey Name              | Tiger For Life  |
|--------------------------------|-----------------|
| Final Rank                     | 5               |
| Fastest Section Time (Section) | 0:10.93 (1200m) |
| Top Speed [km/h] (Section)     | 68.1 (Overall)  |
| Race State                     | Finished        |