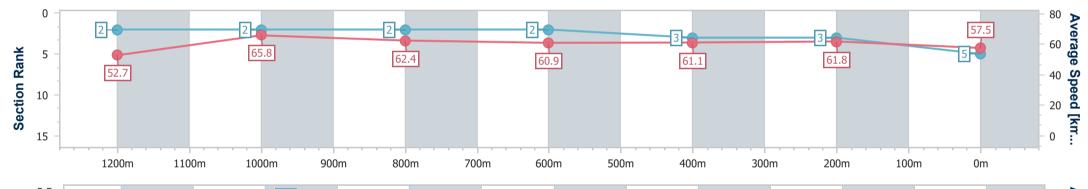

TAB

Report Created: Wed 27 December 2023 17:00 GMT+10

[] Ranking at each section and finish

-:--- No data available at this section

NA No data available

Page 8/15

| Horse/Jockey Name              | Tiger For Life  |
|--------------------------------|-----------------|
| Final Rank                     | 5               |
| Fastest Section Time (Section) | 0:10.93 (1200m) |
| Top Speed [km/h] (Section)     | 68.1 (Overall)  |
| Race State                     | Finished        |

Track Rating: Soft 5, Weather: Overcast, Rail Position: +9m Entire RACING CLUB

| Section                | Overall                  | 1200m                    | 1000m                    | 800m                     | 600m                     | 400m                     | 200m                     |  |
|------------------------|--------------------------|--------------------------|--------------------------|--------------------------|--------------------------|--------------------------|--------------------------|--|
| Section Times          | 1:24.34 [5]<br>(0:13.75) | 1:10.59 [2]<br>(0:10.93) | 0:59.66 [2]<br>(0:11.64) | 0:48.02 [2]<br>(0:11.88) | 0:36.14 [2]<br>(0:11.87) | 0:24.27 [3]<br>(0:11.65) | 0:12.62 [3]<br>(0:12.62) |  |
| Average Speed [km/h]   | 52.7                     | 65.8                     | 62.4                     | 60.9                     | 61.1                     | 61.8                     | 57.5                     |  |
| Top Speed [km/h]       | 68.1                     | 68.1                     | 63.4                     | 61.9                     | 62.7                     | 63.6                     | 60.1                     |  |
| Avg. Dist. to Rail [m] | 4.3                      | 3.0                      | 1.7                      | 1.2                      | 1.0                      | 3.2                      | 5.2                      |  |
| Avg. Stride Freq. [Hz] | 2.3                      | 2.4                      | 2.3                      | 2.3                      | 2.3                      | 2.3                      | 2.3                      |  |
| Avg. Stride Length [m] | 6.5                      | 7.7                      | 7.6                      | 7.4                      | 7.5                      | 7.3                      | 7.0                      |  |

TAB

Report Created: Wed 27 December 2023 17:00 GMT+10

[] Ranking at each section and finish

-:--- No data available at this section

**NA** No data available

Page 9/15

| Horse/Jockey Name              | Cavaup          |
|--------------------------------|-----------------|
| Final Rank                     | 6               |
| Fastest Section Time (Section) | 0:11.31 (1200m) |
| Top Speed [km/h] (Section)     | 65.9 (1200m)    |
| Race State                     | Finished        |