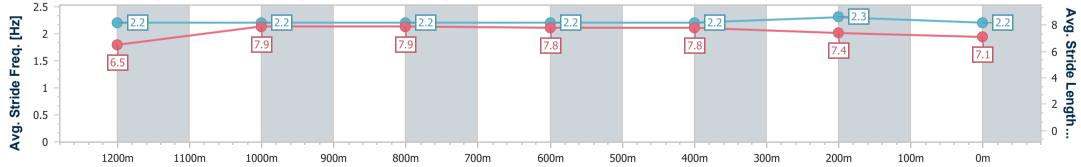

data processed by

Page 15/15

Track Rating: Soft 5, Weather: Overcast, Rail Position: +9m Entire RACING CLUB

| Section                | Overall                   | 1200m                    | 1000m                    | 800m                     | 600m                     | 400m                     | 200m                      |  |  |
|------------------------|---------------------------|--------------------------|--------------------------|--------------------------|--------------------------|--------------------------|---------------------------|--|--|
| Section Times          | 1:25.13 [11]<br>(0:13.93) | 1:11.20 [6]<br>(0:11.17) | 1:00.03 [7]<br>(0:11.65) | 0:48.38 [7]<br>(0:11.83) | 0:36.55 [7]<br>(0:11.78) | 0:24.77 [8]<br>(0:11.76) | 0:13.01 [11]<br>(0:13.01) |  |  |
| Average Speed [km/h]   | 52.2                      | 64.6                     | 63.2                     | 62.2                     | 62.3                     | 61.2                     | 55.7                      |  |  |
| Top Speed [km/h]       | 66.7                      | 66.7                     | 64.0                     | 63.3                     | 63.1                     | 63.0                     | 59.0                      |  |  |
| Avg. Dist. to Rail [m] | 8.7                       | 5.9                      | 5.0                      | 4.6                      | 3.4                      | 6.1                      | 6.4                       |  |  |
| Avg. Stride Freq. [Hz] | 2.2                       | 2.2                      | 2.2                      | 2.2                      | 2.2                      | 2.3                      | 2.2                       |  |  |
| Avg. Stride Length [m] | 6.5                       | 7.9                      | 7.9                      | 7.8                      | 7.8                      | 7.4                      | 7.1                       |  |  |