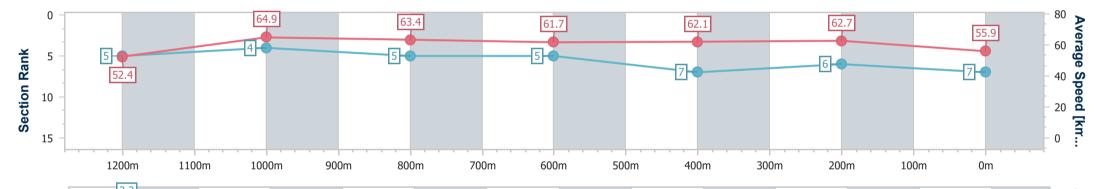

data processed by

Page 11/15

TRIPLESDATA

Track Rating: Soft 5, Weather: Overcast, Rail Position: +9m Entire RACING CLUB

| Section                | Overall                  | 1200m                    | 1000m                    | 800m                     | 600m                     | 400m                     | 200m                     |  |  |  |
|------------------------|--------------------------|--------------------------|--------------------------|--------------------------|--------------------------|--------------------------|--------------------------|--|--|--|
| Section Times          | 1:24.78 [7]<br>(0:13.83) | 1:10.95 [5]<br>(0:11.14) | 0:59.81 [4]<br>(0:11.62) | 0:48.19 [5]<br>(0:11.87) | 0:36.32 [5]<br>(0:11.83) | 0:24.49 [7]<br>(0:11.47) | 0:13.02 [6]<br>(0:13.02) |  |  |  |
| Average Speed [km/h]   | 52.4                     | 64.9                     | 63.4                     | 61.7                     | 62.1                     | 62.7                     | 55.9                     |  |  |  |
| Top Speed [km/h]       | 65.8                     | 66.6                     | 64.2                     | 62.6                     | 63.6                     | 64.4                     | 59.8                     |  |  |  |
| Avg. Dist. to Rail [m] | 7.7                      | 4.9                      | 4.1                      | 4.1                      | 3.9                      | 6.6                      | 6.8                      |  |  |  |
| Avg. Stride Freq. [Hz] | 2.3                      | 2.4                      | 2.4                      | 2.4                      | 2.4                      | 2.5                      | 2.4                      |  |  |  |
| Avg. Stride Length [m] | 6.4                      | 7.4                      | 7.3                      | 7.3                      | 7.1                      | 7.0                      | 6.5                      |  |  |  |