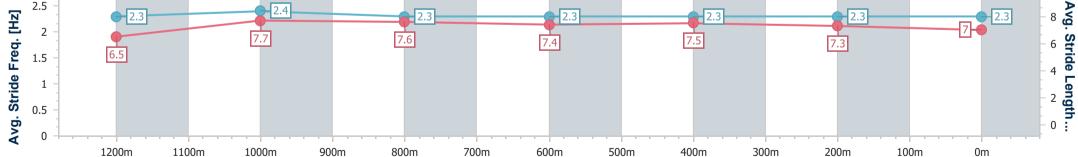

Race 6: Magic Millions Class 2 Handicap - 1400m 27 December 2023 - 16:32

RACING CLUB Track Rating: Soft 5, Weather: Overcast, Rail Position: +9m Entire

| Section                | Overall                  | 1200m                     | 1000m                     | 800m                      | 600m                      | 400m                      | 200m                      |  |
|------------------------|--------------------------|---------------------------|---------------------------|---------------------------|---------------------------|---------------------------|---------------------------|--|
| Section Times          | 1:24.58 [6]<br>(0:14.23) | 1:10.35 [10]<br>(0:11.31) | 0:59.04 [11]<br>(0:11.52) | 0:47.52 [11]<br>(0:11.70) | 0:35.82 [11]<br>(0:11.80) | 0:24.02 [11]<br>(0:11.38) | 0:12.64 [10]<br>(0:12.64) |  |
| Average Speed [km/h]   | 50.9                     | 64.0                      | 63.5                      | 62.6                      | 62.4                      | 63.1                      | 57.5                      |  |
| Top Speed [km/h]       | 65.0                     | 65.9                      | 65.1                      | 63.5                      | 63.7                      | 64.0                      | 60.6                      |  |
| Avg. Dist. to Rail [m] | 7.2                      | 5.4                       | 3.9                       | 3.7                       | 4.5                       | 9.9                       | 9.6                       |  |
| Avg. Stride Freq. [Hz] | 2.3                      | 2.4                       | 2.4                       | 2.4                       | 2.4                       | 2.5                       | 2.3                       |  |
| Avg. Stride Length [m] | 6.0                      | 7.3                       | 7.3                       | 7.3                       | 7.2                       | 7.1                       | 6.8                       |  |

TAB

600m

500m

400m

300m

200m

100m

data processed by