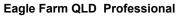

data processed by

Page 14/15

Track Rating: Soft 5, Weather: Overcast, Rail Position: +9m Entire RACING CLUB

| Section                | Overall                   | 1200m                    | 1000m                    | 800m                     | 600m                     | 400m                     | 200m                     |
|------------------------|---------------------------|--------------------------|--------------------------|--------------------------|--------------------------|--------------------------|--------------------------|
| Section Times          | 1:24.92 [10]<br>(0:14.09) | 1:10.83 [8]<br>(0:11.14) | 0:59.69 [8]<br>(0:11.65) | 0:48.04 [9]<br>(0:11.85) | 0:36.19 [9]<br>(0:11.55) | 0:24.64 [6]<br>(0:11.59) | 0:13.05 [9]<br>(0:13.05) |
| Average Speed [km/h]   | 51.4                      | 64.8                     | 62.8                     | 61.4                     | 62.5                     | 62.1                     | 55.6                     |
| Top Speed [km/h]       | 66.0                      | 65.3                     | 64.0                     | 62.5                     | 64.4                     | 64.0                     | 60.4                     |
| Avg. Dist. to Rail [m] | 4.4                       | 3.5                      | 2.9                      | 2.6                      | 0.9                      | 3.3                      | 4.4                      |
| Avg. Stride Freq. [Hz] | 2.2                       | 2.4                      | 2.3                      | 2.3                      | 2.3                      | 2.4                      | 2.2                      |
| Avg. Stride Length [m] | 6.5                       | 7.5                      | 7.4                      | 7.5                      | 7.5                      | 7.3                      | 6.9                      |