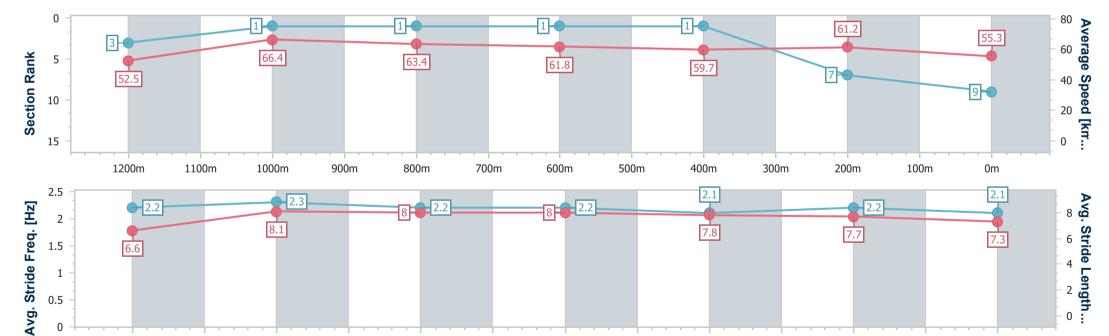

Race 6: Magic Millions Class 2 Handicap - 1400m 27 December 2023 - 16:32

RACING CLUB Track Rating: Soft 5, Weather: Overcast, Rail Position: +9m Entire

| Section                | Overall                  | 1200m                    | 1000m                    | 800m                     | 600m                     | 400m                     | 200m                     |  |  |  |
|------------------------|--------------------------|--------------------------|--------------------------|--------------------------|--------------------------|--------------------------|--------------------------|--|--|--|
| Section Times          | 1:24.92 [9]<br>(0:13.81) | 1:11.11 [3]<br>(0:10.87) | 1:00.24 [1]<br>(0:11.57) | 0:48.67 [1]<br>(0:11.72) | 0:36.95 [1]<br>(0:12.04) | 0:24.91 [1]<br>(0:11.77) | 0:13.14 [7]<br>(0:13.14) |  |  |  |
| Average Speed [km/h]   | 52.5                     | 66.4                     | 63.4                     | 61.8                     | 59.7                     | 61.2                     | 55.3                     |  |  |  |
| Top Speed [km/h]       | 66.9                     | 67.6                     | 64.2                     | 63.8                     | 62.2                     | 62.5                     | 59.1                     |  |  |  |
| Avg. Dist. to Rail [m] | 9.3                      | 5.6                      | 3.2                      | 1.8                      | 0.4                      | 1.5                      | 2.3                      |  |  |  |
| Avg. Stride Freq. [Hz] | 2.2                      | 2.3                      | 2.2                      | 2.2                      | 2.1                      | 2.2                      | 2.1                      |  |  |  |
| Avg. Stride Length [m] | 6.6                      | 8.1                      | 8.0                      | 8.0                      | 7.8                      | 7.7                      | 7.3                      |  |  |  |