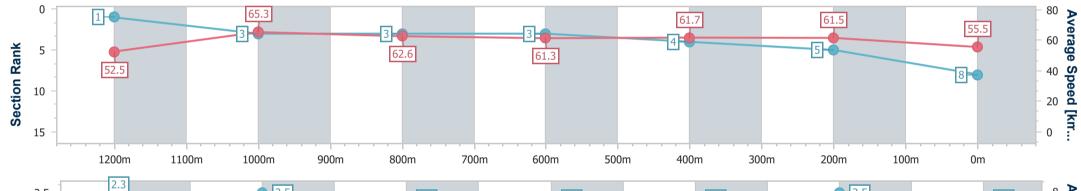

Track Rating: Soft 5, Weather: Overcast, Rail Position: +9m Entire RACING CLUB

| Section                | Overall                  | 1200m                    | 1000m                    | 800m                     | 600m                     | 400m                     | 200m                     |
|------------------------|--------------------------|--------------------------|--------------------------|--------------------------|--------------------------|--------------------------|--------------------------|
| Section Times          | 1:24.81 [8]<br>(0:13.73) | 1:11.08 [1]<br>(0:11.06) | 1:00.02 [3]<br>(0:11.64) | 0:48.38 [3]<br>(0:11.85) | 0:36.53 [3]<br>(0:11.79) | 0:24.74 [4]<br>(0:11.68) | 0:13.06 [5]<br>(0:13.06) |
| Average Speed [km/h]   | 52.5                     | 65.3                     | 62.6                     | 61.3                     | 61.7                     | 61.5                     | 55.5                     |
| Top Speed [km/h]       | 67.4                     | 67.6                     | 63.2                     | 62.1                     | 62.6                     | 63.3                     | 60.6                     |
| Avg. Dist. to Rail [m] | 5.3                      | 3.4                      | 2.5                      | 1.8                      | 2.1                      | 4.9                      | 6.0                      |
| Avg. Stride Freq. [Hz] | 2.3                      | 2.5                      | 2.4                      | 2.4                      | 2.4                      | 2.5                      | 2.4                      |
| Avg. Stride Length [m] | 6.3                      | 7.2                      | 7.2                      | 7.1                      | 7.1                      | 6.7                      | 6.3                      |