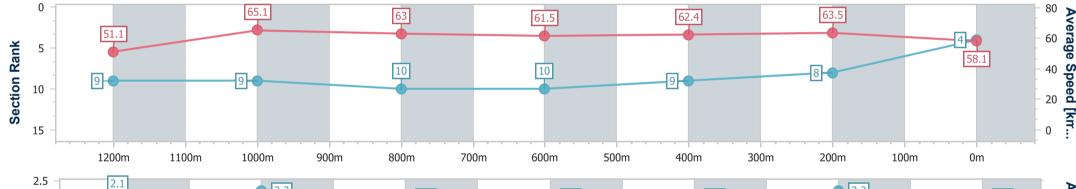

Race 6: Magic Millions Class 2 Handicap - 1400m 27 December 2023 - 16:32

Track Rating: Soft 5, Weather: Overcast, Rail Position: +9m Entire RACING CLUB

| Section                | Overall                  | 1200m                    | 1000m                    | 800m                      | 600m                      | 400m                     | 200m                     |  |
|------------------------|--------------------------|--------------------------|--------------------------|---------------------------|---------------------------|--------------------------|--------------------------|--|
| Section Times          | 1:24.25 [4]<br>(0:14.21) | 1:10.04 [9]<br>(0:11.07) | 0:58.97 [9]<br>(0:11.64) | 0:47.33 [10]<br>(0:11.83) | 0:35.50 [10]<br>(0:11.66) | 0:23.84 [9]<br>(0:11.37) | 0:12.47 [8]<br>(0:12.47) |  |
| Average Speed [km/h]   | 51.1                     | 65.1                     | 63.0                     | 61.5                      | 62.4                      | 63.5                     | 58.1                     |  |
| Top Speed [km/h]       | 64.8                     | 67.5                     | 63.9                     | 62.3                      | 64.3                      | 65.0                     | 61.0                     |  |
| Avg. Dist. to Rail [m] | 5.3                      | 4.3                      | 3.3                      | 2.8                       | 2.4                       | 6.5                      | 8.1                      |  |
| Avg. Stride Freq. [Hz] | 2.1                      | 2.3                      | 2.2                      | 2.2                       | 2.2                       | 2.3                      | 2.2                      |  |
| Avg. Stride Length [m] | 6.7                      | 7.9                      | 7.8                      | 7.8                       | 7.7                       | 7.7                      | 7.2                      |  |

TAB

Report Created: Wed 27 December 2023 17:00 GMT+10

[] Ranking at each section and finish

-:--- No data available at this section

NA No data available

Page 8/15

| Horse/Jockey Name              | Tiger For Life  |
|--------------------------------|-----------------|
| Final Rank                     | 5               |
| Fastest Section Time (Section) | 0:10.93 (1200m) |
| Top Speed [km/h] (Section)     | 68.1 (Overall)  |
| Race State                     | Finished        |