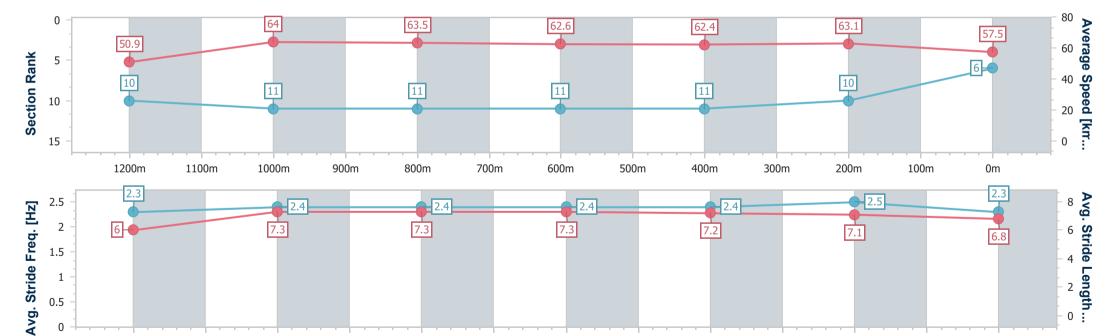

Race 6: Magic Millions Class 2 Handicap - 1400m 27 December 2023 - 16:32

RACING CLUB Track Rating: Soft 5, Weather: Overcast, Rail Position: +9m Entire

| Section                | Overall                  | 1200m                     | 1000m                     | 800m                      | 600m                      | 400m                      | 200m                      |  |
|------------------------|--------------------------|---------------------------|---------------------------|---------------------------|---------------------------|---------------------------|---------------------------|--|
| Section Times          | 1:24.58 [6]<br>(0:14.23) | 1:10.35 [10]<br>(0:11.31) | 0:59.04 [11]<br>(0:11.52) | 0:47.52 [11]<br>(0:11.70) | 0:35.82 [11]<br>(0:11.80) | 0:24.02 [11]<br>(0:11.38) | 0:12.64 [10]<br>(0:12.64) |  |
| Average Speed [km/h]   | 50.9                     | 64.0                      | 63.5                      | 62.6                      | 62.4                      | 63.1                      | 57.5                      |  |
| Top Speed [km/h]       | 65.0                     | 65.9                      | 65.1                      | 63.5                      | 63.7                      | 64.0                      | 60.6                      |  |
| Avg. Dist. to Rail [m] | 7.2                      | 5.4                       | 3.9                       | 3.7                       | 4.5                       | 9.9                       | 9.6                       |  |
| Avg. Stride Freq. [Hz] | 2.3                      | 2.4                       | 2.4                       | 2.4                       | 2.4                       | 2.5                       | 2.3                       |  |
| Avg. Stride Length [m] | 6.0                      | 7.3                       | 7.3                       | 7.3                       | 7.2                       | 7.1                       | 6.8                       |  |

TAB

600m

500m

400m

300m

200m

100m

data processed by