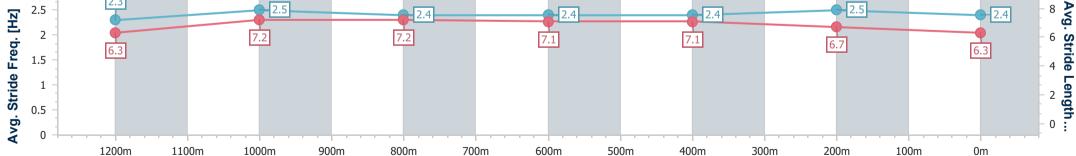

Track Rating: Soft 5, Weather: Overcast, Rail Position: +9m Entire RACING CLUB

| Section                | Overall                  | 1200m                    | 1000m                    | 800m                     | 600m                     | 400m                     | 200m                     |
|------------------------|--------------------------|--------------------------|--------------------------|--------------------------|--------------------------|--------------------------|--------------------------|
| Section Times          | 1:24.81 [8]<br>(0:13.73) | 1:11.08 [1]<br>(0:11.06) | 1:00.02 [3]<br>(0:11.64) | 0:48.38 [3]<br>(0:11.85) | 0:36.53 [3]<br>(0:11.79) | 0:24.74 [4]<br>(0:11.68) | 0:13.06 [5]<br>(0:13.06) |
| Average Speed [km/h]   | 52.5                     | 65.3                     | 62.6                     | 61.3                     | 61.7                     | 61.5                     | 55.5                     |
| Top Speed [km/h]       | 67.4                     | 67.6                     | 63.2                     | 62.1                     | 62.6                     | 63.3                     | 60.6                     |
| Avg. Dist. to Rail [m] | 5.3                      | 3.4                      | 2.5                      | 1.8                      | 2.1                      | 4.9                      | 6.0                      |
| Avg. Stride Freq. [Hz] | 2.3                      | 2.5                      | 2.4                      | 2.4                      | 2.4                      | 2.5                      | 2.4                      |
| Avg. Stride Length [m] | 6.3                      | 7.2                      | 7.2                      | 7.1                      | 7.1                      | 6.7                      | 6.3                      |