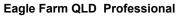

data processed by

Page 6/15

Track Rating: Soft 5, Weather: Overcast, Rail Position: +9m Entire

| Section                | Overall                  | 1200m                     | 1000m                     | 800m                     | 600m                     | 400m                      | 200m                     |
|------------------------|--------------------------|---------------------------|---------------------------|--------------------------|--------------------------|---------------------------|--------------------------|
| Section Times          | 1:23.87 [2]<br>(0:14.28) | 1:09.59 [11]<br>(0:11.13) | 0:58.46 [10]<br>(0:11.41) | 0:47.05 [8]<br>(0:11.85) | 0:35.20 [8]<br>(0:11.74) | 0:23.46 [10]<br>(0:11.24) | 0:12.22 [2]<br>(0:12.22) |
| Average Speed [km/h]   | 50.6                     | 64.9                      | 63.5                      | 61.1                     | 61.5                     | 64.3                      | 59.3                     |
| Top Speed [km/h]       | 64.9                     | 66.0                      | 64.2                      | 62.5                     | 63.3                     | 65.7                      | 62.6                     |
| Avg. Dist. to Rail [m] | 3.6                      | 2.4                       | 1.5                       | 1.5                      | 0.7                      | 0.6                       | 1.7                      |
| Avg. Stride Freq. [Hz] | 2.1                      | 2.2                       | 2.2                       | 2.2                      | 2.2                      | 2.3                       | 2.2                      |
| Avg. Stride Length [m] | 6.7                      | 8.1                       | 7.9                       | 7.9                      | 7.8                      | 7.7                       | 7.4                      |