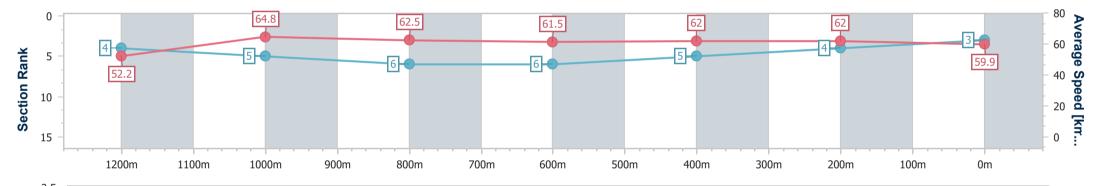

Track Rating: Soft 5, Weather: Overcast, Rail Position: +9m Entire RACING CLUB

| Section                | Overall                  | 1200m                    | 1000m                    | 800m                     | 600m                     | 400m                     | 200m                     |
|------------------------|--------------------------|--------------------------|--------------------------|--------------------------|--------------------------|--------------------------|--------------------------|
| Section Times          | 1:23.88 [3]<br>(0:13.82) | 1:10.06 [4]<br>(0:11.16) | 0:58.90 [5]<br>(0:11.72) | 0:47.18 [6]<br>(0:11.80) | 0:35.38 [6]<br>(0:11.66) | 0:23.72 [5]<br>(0:11.58) | 0:12.14 [4]<br>(0:12.14) |
| Average Speed [km/h]   | 52.2                     | 64.8                     | 62.5                     | 61.5                     | 62.0                     | 62.0                     | 59.9                     |
| Top Speed [km/h]       | 65.8                     | 65.9                     | 63.6                     | 62.6                     | 63.6                     | 64.3                     | 62.3                     |
| Avg. Dist. to Rail [m] | 3.1                      | 3.4                      | 3.0                      | 1.8                      | 1.1                      | 3.0                      | 5.1                      |
| Avg. Stride Freq. [Hz] | 2.3                      | 2.3                      | 2.2                      | 2.2                      | 2.2                      | 2.3                      | 2.3                      |
| Avg. Stride Length [m] | 6.3                      | 7.8                      | 7.8                      | 7.9                      | 7.8                      | 7.6                      | 7.4                      |

TAB

Report Created: Wed 27 December 2023 17:00 GMT+10

[] Ranking at each section and finish

-:--- No data available at this section

NA No data available

Page 7/15

| Horse/Jockey Name              | Whisky Dream    |  |  |  |  |  |
|--------------------------------|-----------------|--|--|--|--|--|
| Final Rank                     | 4               |  |  |  |  |  |
| Fastest Section Time (Section) | 0:11.07 (1200m) |  |  |  |  |  |
| Top Speed [km/h] (Section)     | 67.5 (1200m)    |  |  |  |  |  |
| Race State                     | Finished        |  |  |  |  |  |