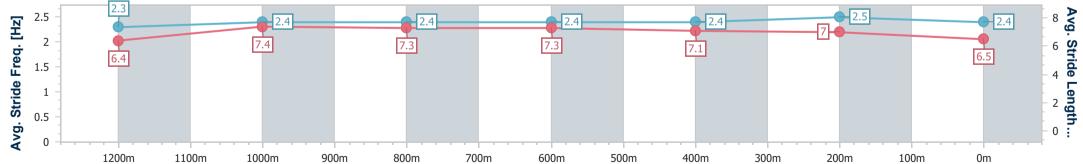

data processed by

Page 11/15

TRIPLESDATA

Track Rating: Soft 5, Weather: Overcast, Rail Position: +9m Entire RACING CLUB

| Section                | Overall                  | 1200m                    | 1000m                    | 800m                     | 600m                     | 400m                     | 200m                     |  |  |  |
|------------------------|--------------------------|--------------------------|--------------------------|--------------------------|--------------------------|--------------------------|--------------------------|--|--|--|
| Section Times          | 1:24.78 [7]<br>(0:13.83) | 1:10.95 [5]<br>(0:11.14) | 0:59.81 [4]<br>(0:11.62) | 0:48.19 [5]<br>(0:11.87) | 0:36.32 [5]<br>(0:11.83) | 0:24.49 [7]<br>(0:11.47) | 0:13.02 [6]<br>(0:13.02) |  |  |  |
| Average Speed [km/h]   | 52.4                     | 64.9                     | 63.4                     | 61.7                     | 62.1                     | 62.7                     | 55.9                     |  |  |  |
| Top Speed [km/h]       | 65.8                     | 66.6                     | 64.2                     | 62.6                     | 63.6                     | 64.4                     | 59.8                     |  |  |  |
| Avg. Dist. to Rail [m] | 7.7                      | 4.9                      | 4.1                      | 4.1                      | 3.9                      | 6.6                      | 6.8                      |  |  |  |
| Avg. Stride Freq. [Hz] | 2.3                      | 2.4                      | 2.4                      | 2.4                      | 2.4                      | 2.5                      | 2.4                      |  |  |  |
| Avg. Stride Length [m] | 6.4                      | 7.4                      | 7.3                      | 7.3                      | 7.1                      | 7.0                      | 6.5                      |  |  |  |