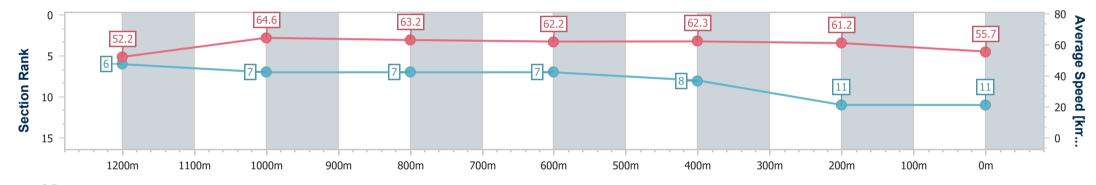

data processed by

Page 15/15

Track Rating: Soft 5, Weather: Overcast, Rail Position: +9m Entire RACING CLUB

| Section                | Overall                   | 1200m                    | 1000m                    | 800m                     | 600m                     | 400m                     | 200m                      |  |  |
|------------------------|---------------------------|--------------------------|--------------------------|--------------------------|--------------------------|--------------------------|---------------------------|--|--|
| Section Times          | 1:25.13 [11]<br>(0:13.93) | 1:11.20 [6]<br>(0:11.17) | 1:00.03 [7]<br>(0:11.65) | 0:48.38 [7]<br>(0:11.83) | 0:36.55 [7]<br>(0:11.78) | 0:24.77 [8]<br>(0:11.76) | 0:13.01 [11]<br>(0:13.01) |  |  |
| Average Speed [km/h]   | 52.2                      | 64.6                     | 63.2                     | 62.2                     | 62.3                     | 61.2                     | 55.7                      |  |  |
| Top Speed [km/h]       | 66.7                      | 66.7                     | 64.0                     | 63.3                     | 63.1                     | 63.0                     | 59.0                      |  |  |
| Avg. Dist. to Rail [m] | 8.7                       | 5.9                      | 5.0                      | 4.6                      | 3.4                      | 6.1                      | 6.4                       |  |  |
| Avg. Stride Freq. [Hz] | 2.2                       | 2.2                      | 2.2                      | 2.2                      | 2.2                      | 2.3                      | 2.2                       |  |  |
| Avg. Stride Length [m] | 6.5                       | 7.9                      | 7.9                      | 7.8                      | 7.8                      | 7.4                      | 7.1                       |  |  |