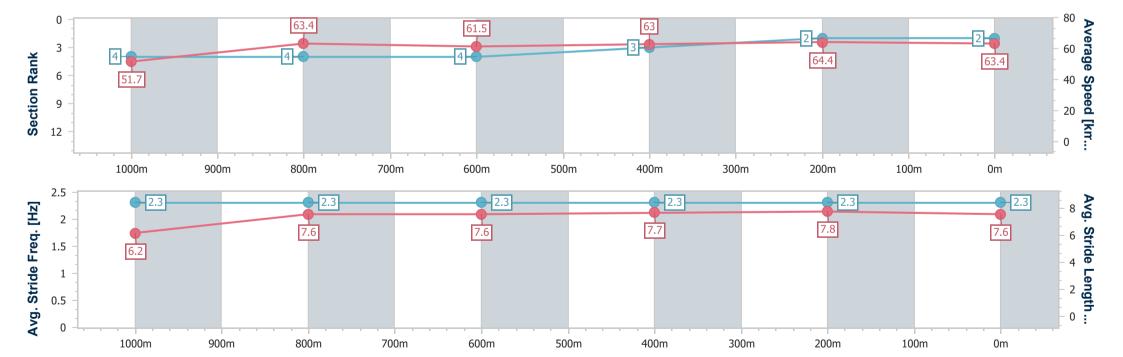

## Race 1: FOLLOW @IPSWICHTURFCLUB Maiden Handicap - 1200m

29 December 2023 - 12:36

Track Rating: Soft 6, Weather: Fine, Rail Position: +10m 1600-1200

| Section                | Overall                  | 1000m                    | 800m                     | 600m                     | 400m                     | 200m                     |  |  |  |
|------------------------|--------------------------|--------------------------|--------------------------|--------------------------|--------------------------|--------------------------|--|--|--|
| Section Times          | 1:11.01 [2]<br>(0:13.95) | 0:57.06 [4]<br>(0:11.36) | 0:45.70 [4]<br>(0:11.68) | 0:34.02 [4]<br>(0:11.45) | 0:22.57 [3]<br>(0:11.21) | 0:11.36 [2]<br>(0:11.36) |  |  |  |
| Average Speed [km/h]   | 51.7                     | 63.4                     | 61.5                     | 63.0                     | 64.4                     | 63.4                     |  |  |  |
| Top Speed [km/h]       | 66.0                     | 65.4                     | 63.6                     | 64.0                     | 64.8                     | 64.6                     |  |  |  |
| Avg. Dist. to Rail [m] | 2.3                      | 0.4                      | 0.4                      | 0.3                      | 1.2                      | 0.3                      |  |  |  |
| Avg. Stride Freq. [Hz] | 2.3                      | 2.3                      | 2.3                      | 2.3                      | 2.3                      | 2.3                      |  |  |  |
| Avg. Stride Length [m] | 6.2                      | 7.6                      | 7.6                      | 7.7                      | 7.8                      | 7.6                      |  |  |  |