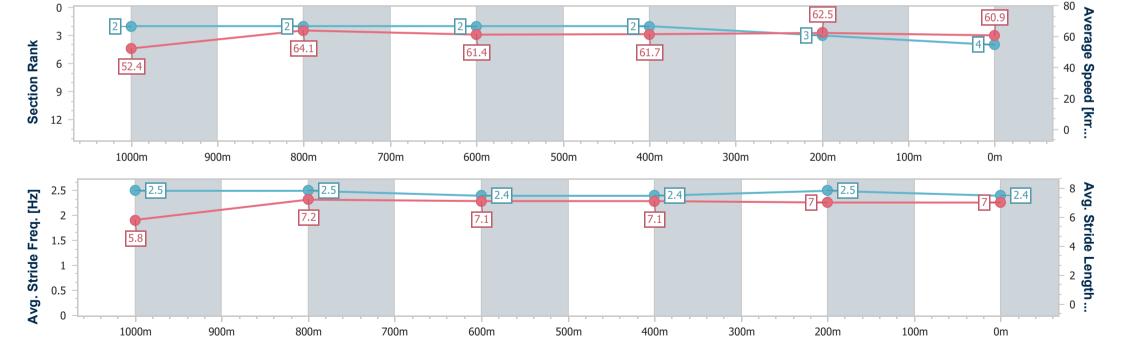

## Race 1: FOLLOW @IPSWICHTURFCLUB Maiden Handicap - 1200m

29 December 2023 - 12:36

Track Rating: Soft 6, Weather: Fine, Rail Position: +10m 1600-1200

| Section                | Overall                  | 1000m                    | 800m                     | 600m                     | 400m                     | 200m                     |
|------------------------|--------------------------|--------------------------|--------------------------|--------------------------|--------------------------|--------------------------|
| Section Times          | 1:11.70 [4]<br>(0:13.72) | 0:57.98 [2]<br>(0:11.31) | 0:46.67 [2]<br>(0:11.70) | 0:34.97 [2]<br>(0:11.62) | 0:23.35 [2]<br>(0:11.50) | 0:11.85 [3]<br>(0:11.85) |
| Average Speed [km/h]   | 52.4                     | 64.1                     | 61.4                     | 61.7                     | 62.5                     | 60.9                     |
| Top Speed [km/h]       | 66.3                     | 64.9                     | 63.0                     | 62.4                     | 63.3                     | 62.3                     |
| Avg. Dist. to Rail [m] | 2.8                      | 1.0                      | 0.3                      | 0.3                      | 0.3                      | 0.6                      |
| Avg. Stride Freq. [Hz] | 2.5                      | 2.5                      | 2.4                      | 2.4                      | 2.5                      | 2.4                      |
| Avg. Stride Length [m] | 5.8                      | 7.2                      | 7.1                      | 7.1                      | 7.0                      | 7.0                      |