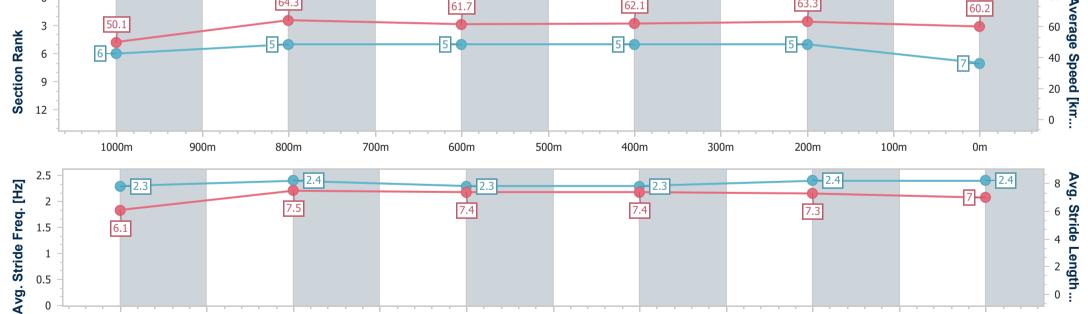

## Race 1: FOLLOW @IPSWICHTURFCLUB Maiden Handicap - 1200m

29 December 2023 - 12:36

Track Rating: Soft 6, Weather: Fine, Rail Position: +10m 1600-1200

| Section                | Overall                  | 1000m                    | 800m                     | 600m                     | 400m                     | 200m                     |  |  |  |  |
|------------------------|--------------------------|--------------------------|--------------------------|--------------------------|--------------------------|--------------------------|--|--|--|--|
| Section Times          | 1:12.73 [8]<br>(0:13.79) | 0:58.94 [3]<br>(0:11.29) | 0:47.65 [3]<br>(0:11.79) | 0:35.86 [3]<br>(0:11.60) | 0:24.26 [4]<br>(0:11.79) | 0:12.47 [6]<br>(0:12.47) |  |  |  |  |
| Average Speed [km/h]   | 52.3                     | 63.7                     | 60.7                     | 61.8                     | 60.9                     | 57.7                     |  |  |  |  |
| Top Speed [km/h]       | 66.9                     | 66.7                     | 62.0                     | 62.7                     | 62.4                     | 60.0                     |  |  |  |  |
| Avg. Dist. to Rail [m] | 0.9                      | 0.4                      | 0.9                      | 0.9                      | 1.0                      | 1.4                      |  |  |  |  |
| Avg. Stride Freq. [Hz] | 2.3                      | 2.4                      | 2.2                      | 2.3                      | 2.3                      | 2.3                      |  |  |  |  |
| Avg. Stride Length [m] | 6.2                      | 7.4                      | 7.5                      | 7.4                      | 7.3                      | 7.1                      |  |  |  |  |