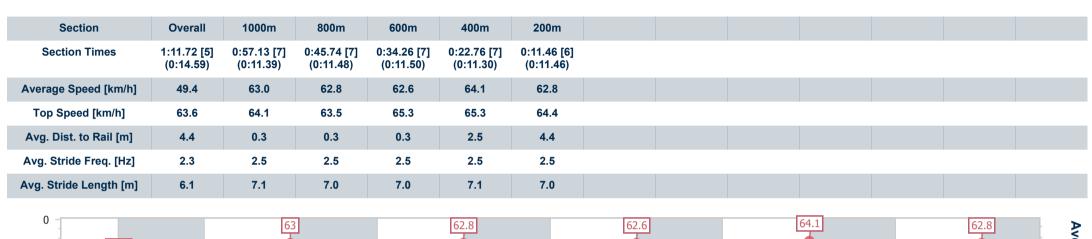

Report Created: Fri 29 December 2023 18:05 GMT+10

[] Ranking at each section and finish

-:--- No data available at this section

NA No data available

| Horse/Jockey Name              | Sennachie      |
|--------------------------------|----------------|
| Final Rank                     | 5              |
| Fastest Section Time (Section) | 0:11.30 (400m) |
| Top Speed [km/h] (Section)     | 65.3 (400m)    |
| Race State                     | Finished       |

# Race 1: FOLLOW @IPSWICHTURFCLUB Maiden Handicap - 1200m

29 December 2023 - 12:36

Track Rating: Soft 6, Weather: Fine, Rail Position: +10m 1600-1200

| Section                                                                                                                                                                                                                                                                                                                                                                                                                                                                                                                                                                                                                                                                                                                                                                                                                                                                                                                                                                                                                                                                                                                                                                                                                                                                                                                                                                                                                                                                                                                                                                                                                                                                                                                                                                                                                                                                                                                                                                                                                                                                                                                       | Overall                  | 1000m                    | 800m                     | 600m                     | 400m                     | 200m                     |      |      |      |      |      |                    |
|-------------------------------------------------------------------------------------------------------------------------------------------------------------------------------------------------------------------------------------------------------------------------------------------------------------------------------------------------------------------------------------------------------------------------------------------------------------------------------------------------------------------------------------------------------------------------------------------------------------------------------------------------------------------------------------------------------------------------------------------------------------------------------------------------------------------------------------------------------------------------------------------------------------------------------------------------------------------------------------------------------------------------------------------------------------------------------------------------------------------------------------------------------------------------------------------------------------------------------------------------------------------------------------------------------------------------------------------------------------------------------------------------------------------------------------------------------------------------------------------------------------------------------------------------------------------------------------------------------------------------------------------------------------------------------------------------------------------------------------------------------------------------------------------------------------------------------------------------------------------------------------------------------------------------------------------------------------------------------------------------------------------------------------------------------------------------------------------------------------------------------|--------------------------|--------------------------|--------------------------|--------------------------|--------------------------|--------------------------|------|------|------|------|------|--------------------|
| Section Times                                                                                                                                                                                                                                                                                                                                                                                                                                                                                                                                                                                                                                                                                                                                                                                                                                                                                                                                                                                                                                                                                                                                                                                                                                                                                                                                                                                                                                                                                                                                                                                                                                                                                                                                                                                                                                                                                                                                                                                                                                                                                                                 | 1:11.84 [6]<br>(0:14.74) | 0:57.10 [8]<br>(0:11.27) | 0:45.83 [8]<br>(0:11.47) | 0:34.36 [8]<br>(0:11.53) | 0:22.83 [8]<br>(0:11.26) | 0:11.57 [8]<br>(0:11.57) |      |      |      |      |      |                    |
| Average Speed [km/h]                                                                                                                                                                                                                                                                                                                                                                                                                                                                                                                                                                                                                                                                                                                                                                                                                                                                                                                                                                                                                                                                                                                                                                                                                                                                                                                                                                                                                                                                                                                                                                                                                                                                                                                                                                                                                                                                                                                                                                                                                                                                                                          | 48.9                     | 63.9                     | 62.5                     | 62.2                     | 63.7                     | 62.3                     |      |      |      |      |      |                    |
| Top Speed [km/h]                                                                                                                                                                                                                                                                                                                                                                                                                                                                                                                                                                                                                                                                                                                                                                                                                                                                                                                                                                                                                                                                                                                                                                                                                                                                                                                                                                                                                                                                                                                                                                                                                                                                                                                                                                                                                                                                                                                                                                                                                                                                                                              | 64.9                     | 65.3                     | 64.4                     | 64.3                     | 65.7                     | 65.1                     |      |      |      |      |      |                    |
| Avg. Dist. to Rail [m]                                                                                                                                                                                                                                                                                                                                                                                                                                                                                                                                                                                                                                                                                                                                                                                                                                                                                                                                                                                                                                                                                                                                                                                                                                                                                                                                                                                                                                                                                                                                                                                                                                                                                                                                                                                                                                                                                                                                                                                                                                                                                                        | 4.4                      | 1.2                      | 1.0                      | 0.5                      | 0.8                      | 0.9                      |      |      |      |      |      |                    |
| Avg. Stride Freq. [Hz]                                                                                                                                                                                                                                                                                                                                                                                                                                                                                                                                                                                                                                                                                                                                                                                                                                                                                                                                                                                                                                                                                                                                                                                                                                                                                                                                                                                                                                                                                                                                                                                                                                                                                                                                                                                                                                                                                                                                                                                                                                                                                                        | 2.3                      | 2.4                      | 2.4                      | 2.4                      | 2.5                      | 2.4                      |      |      | '    |      |      |                    |
| Avg. Stride Length [m]                                                                                                                                                                                                                                                                                                                                                                                                                                                                                                                                                                                                                                                                                                                                                                                                                                                                                                                                                                                                                                                                                                                                                                                                                                                                                                                                                                                                                                                                                                                                                                                                                                                                                                                                                                                                                                                                                                                                                                                                                                                                                                        | 5.8                      | 7.4                      | 7.3                      | 7.2                      | 7.2                      | 7.2                      |      |      |      |      |      |                    |
| Section Rank  9  12                                                                                                                                                                                                                                                                                                                                                                                                                                                                                                                                                                                                                                                                                                                                                                                                                                                                                                                                                                                                                                                                                                                                                                                                                                                                                                                                                                                                                                                                                                                                                                                                                                                                                                                                                                                                                                                                                                                                                                                                                                                                                                           |                          | 8                        | 9                        |                          | 8                        |                          | 62.2 |      | 63.7 |      | 62.3 | 80 60 Speed [km    |
| 1000m                                                                                                                                                                                                                                                                                                                                                                                                                                                                                                                                                                                                                                                                                                                                                                                                                                                                                                                                                                                                                                                                                                                                                                                                                                                                                                                                                                                                                                                                                                                                                                                                                                                                                                                                                                                                                                                                                                                                                                                                                                                                                                                         | 900m                     | 800                      | m                        | 700m                     | 600m                     | 500m                     | 400m | 300m | 200m | 100m | 0m   |                    |
| 2.5 - 2.3 - 2.3 - 2.3 - 2.3 - 2.3 - 2.3 - 2.3 - 2.3 - 2.3 - 2.3 - 2.3 - 2.3 - 2.3 - 2.3 - 2.3 - 2.3 - 2.3 - 2.3 - 2.3 - 2.3 - 2.3 - 2.3 - 2.3 - 2.3 - 2.3 - 2.3 - 2.3 - 2.3 - 2.3 - 2.3 - 2.3 - 2.3 - 2.3 - 2.3 - 2.3 - 2.3 - 2.3 - 2.3 - 2.3 - 2.3 - 2.3 - 2.3 - 2.3 - 2.3 - 2.3 - 2.3 - 2.3 - 2.3 - 2.3 - 2.3 - 2.3 - 2.3 - 2.3 - 2.3 - 2.3 - 2.3 - 2.3 - 2.3 - 2.3 - 2.3 - 2.3 - 2.3 - 2.3 - 2.3 - 2.3 - 2.3 - 2.3 - 2.3 - 2.3 - 2.3 - 2.3 - 2.3 - 2.3 - 2.3 - 2.3 - 2.3 - 2.3 - 2.3 - 2.3 - 2.3 - 2.3 - 2.3 - 2.3 - 2.3 - 2.3 - 2.3 - 2.3 - 2.3 - 2.3 - 2.3 - 2.3 - 2.3 - 2.3 - 2.3 - 2.3 - 2.3 - 2.3 - 2.3 - 2.3 - 2.3 - 2.3 - 2.3 - 2.3 - 2.3 - 2.3 - 2.3 - 2.3 - 2.3 - 2.3 - 2.3 - 2.3 - 2.3 - 2.3 - 2.3 - 2.3 - 2.3 - 2.3 - 2.3 - 2.3 - 2.3 - 2.3 - 2.3 - 2.3 - 2.3 - 2.3 - 2.3 - 2.3 - 2.3 - 2.3 - 2.3 - 2.3 - 2.3 - 2.3 - 2.3 - 2.3 - 2.3 - 2.3 - 2.3 - 2.3 - 2.3 - 2.3 - 2.3 - 2.3 - 2.3 - 2.3 - 2.3 - 2.3 - 2.3 - 2.3 - 2.3 - 2.3 - 2.3 - 2.3 - 2.3 - 2.3 - 2.3 - 2.3 - 2.3 - 2.3 - 2.3 - 2.3 - 2.3 - 2.3 - 2.3 - 2.3 - 2.3 - 2.3 - 2.3 - 2.3 - 2.3 - 2.3 - 2.3 - 2.3 - 2.3 - 2.3 - 2.3 - 2.3 - 2.3 - 2.3 - 2.3 - 2.3 - 2.3 - 2.3 - 2.3 - 2.3 - 2.3 - 2.3 - 2.3 - 2.3 - 2.3 - 2.3 - 2.3 - 2.3 - 2.3 - 2.3 - 2.3 - 2.3 - 2.3 - 2.3 - 2.3 - 2.3 - 2.3 - 2.3 - 2.3 - 2.3 - 2.3 - 2.3 - 2.3 - 2.3 - 2.3 - 2.3 - 2.3 - 2.3 - 2.3 - 2.3 - 2.3 - 2.3 - 2.3 - 2.3 - 2.3 - 2.3 - 2.3 - 2.3 - 2.3 - 2.3 - 2.3 - 2.3 - 2.3 - 2.3 - 2.3 - 2.3 - 2.3 - 2.3 - 2.3 - 2.3 - 2.3 - 2.3 - 2.3 - 2.3 - 2.3 - 2.3 - 2.3 - 2.3 - 2.3 - 2.3 - 2.3 - 2.3 - 2.3 - 2.3 - 2.3 - 2.3 - 2.3 - 2.3 - 2.3 - 2.3 - 2.3 - 2.3 - 2.3 - 2.3 - 2.3 - 2.3 - 2.3 - 2.3 - 2.3 - 2.3 - 2.3 - 2.3 - 2.3 - 2.3 - 2.3 - 2.3 - 2.3 - 2.3 - 2.3 - 2.3 - 2.3 - 2.3 - 2.3 - 2.3 - 2.3 - 2.3 - 2.3 - 2.3 - 2.3 - 2.3 - 2.3 - 2.3 - 2.3 - 2.3 - 2.3 - 2.3 - 2.3 - 2.3 - 2.3 - 2.3 - 2.3 - 2.3 - 2.3 - 2.3 - 2.3 - 2.3 - 2.3 - 2.3 - 2.3 - 2.3 - 2.3 - 2.3 - 2.3 - 2.3 - 2.3 - 2.3 - 2.3 - 2.3 - 2.3 - 2.3 - 2.3 - 2.3 - 2.3 - 2.3 - 2.3 - 2.3 - 2.3 - 2.3 - 2.3 - 2.3 - 2.3 - 2.3 - 2.3 - 2.3 - 2.3 - 2.3 - 2.3 - 2.3 - 2.3 - 2.3 - 2.3 - 2.3 - 2.3 - 2.3 - 2.3 - |                          | 7                        | .4                       |                          | 7.3                      |                          | 7.2  |      | 7.2  |      | 7.2  | Avg. Stride Length |