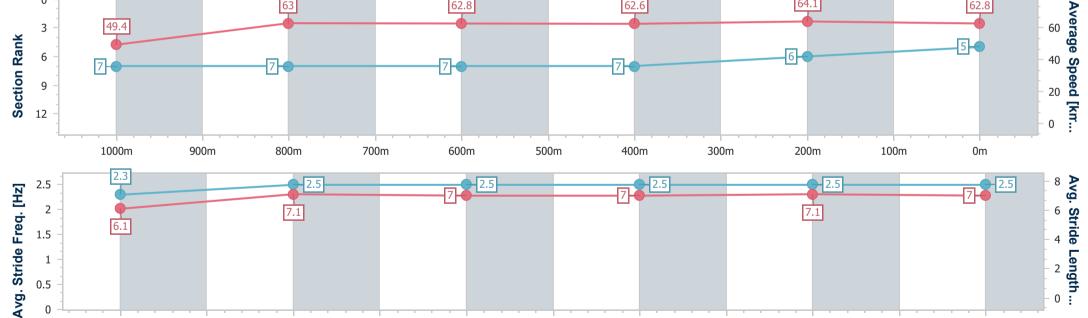

# Race 1: FOLLOW @IPSWICHTURFCLUB Maiden Handicap - 1200m

29 December 2023 - 12:36

Track Rating: Soft 6, Weather: Fine, Rail Position: +10m 1600-1200

| Section                | Overall                  | 1000m                    | 800m                     | 600m                     | 400m                     | 200m                     |   |   |
|------------------------|--------------------------|--------------------------|--------------------------|--------------------------|--------------------------|--------------------------|---|---|
| Section Times          | 1:12.05 [7]<br>(0:14.37) | 0:57.68 [6]<br>(0:11.18) | 0:46.50 [5]<br>(0:11.61) | 0:34.89 [5]<br>(0:11.53) | 0:23.36 [5]<br>(0:11.40) | 0:11.96 [5]<br>(0:11.96) |   |   |
| Average Speed [km/h]   | 50.1                     | 64.3                     | 61.7                     | 62.1                     | 63.3                     | 60.2                     |   |   |
| Top Speed [km/h]       | 65.1                     | 65.8                     | 63.7                     | 63.6                     | 64.3                     | 62.5                     | ' | · |
| Avg. Dist. to Rail [m] | 1.0                      | 0.7                      | 1.3                      | 0.9                      | 0.8                      | 2.6                      |   |   |
| Avg. Stride Freq. [Hz] | 2.3                      | 2.4                      | 2.3                      | 2.3                      | 2.4                      | 2.4                      |   |   |
| Avg. Stride Length [m] | 6.1                      | 7.5                      | 7.4                      | 7.4                      | 7.3                      | 7.0                      |   |   |