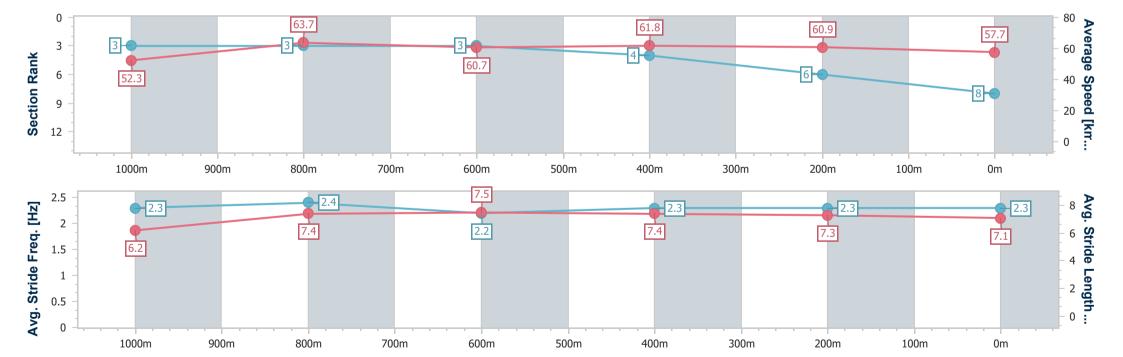

## Race 1: FOLLOW @IPSWICHTURFCLUB Maiden Handicap - 1200m

29 December 2023 - 12:36

Track Rating: Soft 6, Weather: Fine, Rail Position: +10m 1600-1200

| Section                | Overall                  | 1000m                    | 800m                     | 600m                     | 400m                     | 200m                     |  |  |  |  |
|------------------------|--------------------------|--------------------------|--------------------------|--------------------------|--------------------------|--------------------------|--|--|--|--|
| Section Times          | 1:12.73 [8]<br>(0:13.79) | 0:58.94 [3]<br>(0:11.29) | 0:47.65 [3]<br>(0:11.79) | 0:35.86 [3]<br>(0:11.60) | 0:24.26 [4]<br>(0:11.79) | 0:12.47 [6]<br>(0:12.47) |  |  |  |  |
| Average Speed [km/h]   | 52.3                     | 63.7                     | 60.7                     | 61.8                     | 60.9                     | 57.7                     |  |  |  |  |
| Top Speed [km/h]       | 66.9                     | 66.7                     | 62.0                     | 62.7                     | 62.4                     | 60.0                     |  |  |  |  |
| Avg. Dist. to Rail [m] | 0.9                      | 0.4                      | 0.9                      | 0.9                      | 1.0                      | 1.4                      |  |  |  |  |
| Avg. Stride Freq. [Hz] | 2.3                      | 2.4                      | 2.2                      | 2.3                      | 2.3                      | 2.3                      |  |  |  |  |
| Avg. Stride Length [m] | 6.2                      | 7.4                      | 7.5                      | 7.4                      | 7.3                      | 7.1                      |  |  |  |  |