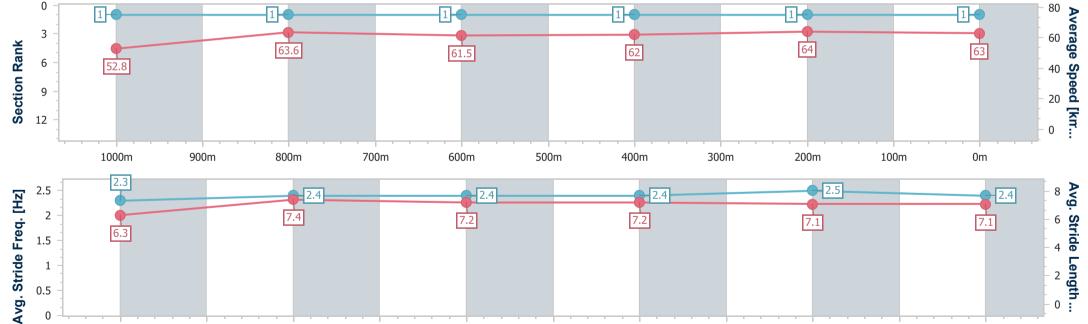

## Race 1: FOLLOW @IPSWICHTURFCLUB Maiden Handicap - 1200m

29 December 2023 - 12:36

Track Rating: Soft 6, Weather: Fine, Rail Position: +10m 1600-1200

| Section                | Overall                  | 1000m                    | 800m                     | 600m                     | 400m                     | 200m                     |  |  |  |  |
|------------------------|--------------------------|--------------------------|--------------------------|--------------------------|--------------------------|--------------------------|--|--|--|--|
| Section Times          | 1:10.81 [1]<br>(0:13.64) | 0:57.17 [1]<br>(0:11.24) | 0:45.93 [1]<br>(0:11.71) | 0:34.22 [1]<br>(0:11.56) | 0:22.66 [1]<br>(0:11.21) | 0:11.45 [1]<br>(0:11.45) |  |  |  |  |
| Average Speed [km/h]   | 52.8                     | 63.6                     | 61.5                     | 62.0                     | 64.0                     | 63.0                     |  |  |  |  |
| Top Speed [km/h]       | 67.6                     | 65.0                     | 62.8                     | 63.6                     | 66.5                     | 65.3                     |  |  |  |  |
| Avg. Dist. to Rail [m] | 4.2                      | 1.1                      | 1.0                      | 0.8                      | 0.9                      | 1.3                      |  |  |  |  |
| Avg. Stride Freq. [Hz] | 2.3                      | 2.4                      | 2.4                      | 2.4                      | 2.5                      | 2.4                      |  |  |  |  |
| Avg. Stride Length [m] | 6.3                      | 7.4                      | 7.2                      | 7.2                      | 7.1                      | 7.1                      |  |  |  |  |