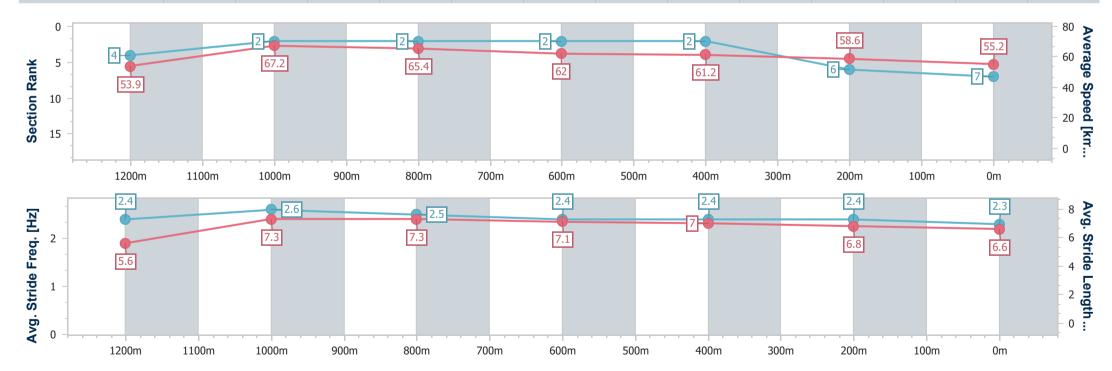

200m

300m

| Horse/Jockey Name              | Cailin Alainn     |
|--------------------------------|-------------------|
| Final Rank                     | 7                 |
| Fastest Section Time (Section) | 0:10.00 (Overall) |
| Top Speed [km/h] (Section)     | 67.9 (1000m)      |
| Race State                     | Finished          |

## Race 7: THANKS TO THE ITC TEAM FOR YOUR EFFORTS! QTIS Three-Year-Old Maiden Plate - 1350m

29 December 2023 - 16:19

Track Rating: Soft 5, Weather: Fine, Rail Position: +10m 1600-1200

| Section                | Overall                  | 1200m                    | 1000m                    | 800m                     | 600m                     | 400m                     | 200m                     |
|------------------------|--------------------------|--------------------------|--------------------------|--------------------------|--------------------------|--------------------------|--------------------------|
| Section Times          | 1:20.40 [7]<br>(0:10.00) | 1:10.40 [4]<br>(0:10.74) | 0:59.66 [2]<br>(0:11.05) | 0:48.61 [2]<br>(0:11.55) | 0:37.06 [2]<br>(0:11.74) | 0:25.32 [2]<br>(0:12.26) | 0:13.06 [6]<br>(0:13.06) |
| Average Speed [km/h]   | 53.9                     | 67.2                     | 65.4                     | 62.0                     | 61.2                     | 58.6                     | 55.2                     |
| Top Speed [km/h]       | 66.5                     | 67.7                     | 67.9                     | 63.6                     | 61.7                     | 60.9                     | 56.7                     |
| Avg. Dist. to Rail [m] | 3.6                      | 2.4                      | 0.8                      | 0.8                      | 0.5                      | 0.4                      | 0.9                      |
| Avg. Stride Freq. [Hz] | 2.4                      | 2.6                      | 2.5                      | 2.4                      | 2.4                      | 2.4                      | 2.3                      |
| Avg. Stride Length [m] | 5.6                      | 7.3                      | 7.3                      | 7.1                      | 7.0                      | 6.8                      | 6.6                      |

Report Created: Fri 29 December 2023 18:15 GMT+10

[] Ranking at each section and finish

-:--- No data available at this section

| Horse/Jockey Name              | Winusa Star       |
|--------------------------------|-------------------|
| Final Rank                     | 8                 |
| Fastest Section Time (Section) | 0:10.05 (Overall) |
| Top Speed [km/h] (Section)     | 67.4 (1200m)      |
| Race State                     | Finished          |