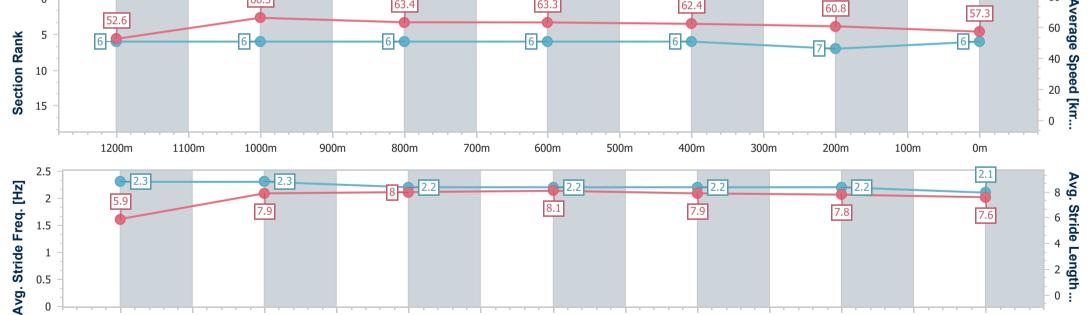

#### **Ipswich QLD Professional**

## Race 7: THANKS TO THE ITC TEAM FOR YOUR EFFORTS! QTIS Three-Year-Old Maiden Plate - 1350m

29 December 2023 - 16:19

Track Rating: Soft 5, Weather: Fine, Rail Position: +10m 1600-1200

|                        |                          |                          |                          |                          |                          |                          |                          | Track Rating. Soft 5, Weather. I me, Na | 1 Oslidon. 1 Tolii 1000-1200 |
|------------------------|--------------------------|--------------------------|--------------------------|--------------------------|--------------------------|--------------------------|--------------------------|-----------------------------------------|------------------------------|
| Section                | Overall                  | 1200m                    | 1000m                    | 800m                     | 600m                     | 400m                     | 200m                     |                                         |                              |
| Section Times          | 1:19.94 [6]<br>(0:10.29) | 1:09.65 [6]<br>(0:10.89) | 0:58.76 [6]<br>(0:11.32) | 0:47.44 [6]<br>(0:11.40) | 0:36.04 [6]<br>(0:11.56) | 0:24.48 [6]<br>(0:11.95) | 0:12.53 [7]<br>(0:12.53) |                                         |                              |
| Average Speed [km/h]   | 52.6                     | 66.3                     | 63.4                     | 63.3                     | 62.4                     | 60.8                     | 57.3                     |                                         |                              |
| Top Speed [km/h]       | 64.6                     | 66.9                     | 65.4                     | 63.4                     | 63.4                     | 62.5                     | 59.0                     |                                         |                              |
| Avg. Dist. to Rail [m] | 5.8                      | 2.5                      | 0.6                      | 0.3                      | 0.6                      | 3.0                      | 3.6                      |                                         |                              |
| Avg. Stride Freq. [Hz] | 2.3                      | 2.3                      | 2.2                      | 2.2                      | 2.2                      | 2.2                      | 2.1                      |                                         |                              |
| Avg. Stride Length [m] | 5.9                      | 7.9                      | 8.0                      | 8.1                      | 7.9                      | 7.8                      | 7.6                      |                                         |                              |
| 52.6                   |                          | 66.3                     |                          | 63.4                     |                          | 63.3                     |                          | 62.4 60.8                               | 57.3                         |

600m

500m

400m

800m

700m

Report Created: Fri 29 December 2023 18:15 GMT+10

1100m

1000m

900m

[] Ranking at each section and finish

-:--- No data available at this section

1200m

NA No data available

0m

Page 8/12

100m

200m

300m

| Horse/Jockey Name              | Cailin Alainn     |
|--------------------------------|-------------------|
| Final Rank                     | 7                 |
| Fastest Section Time (Section) | 0:10.00 (Overall) |
| Top Speed [km/h] (Section)     | 67.9 (1000m)      |
| Race State                     | Finished          |