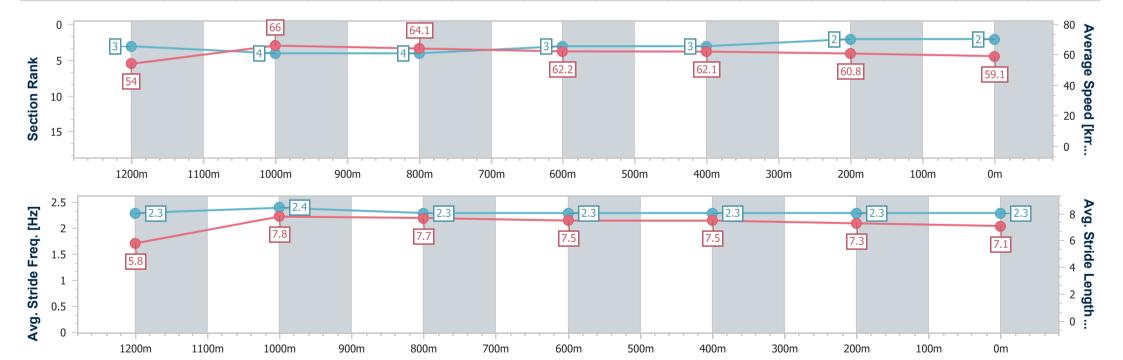

## Race 7: THANKS TO THE ITC TEAM FOR YOUR EFFORTS! QTIS Three-Year-Old Maiden Plate - 1350m

29 December 2023 - 16:19

Track Rating: Soft 5, Weather: Fine, Rail Position: +10m 1600-1200

| Soction                | Overall                  | 1200m                    | 1000m                    | 800m                     | 600m                     | 400m                     | 200m                     |
|------------------------|--------------------------|--------------------------|--------------------------|--------------------------|--------------------------|--------------------------|--------------------------|
| Section                | Overall                  | 1200m                    | 1000m                    | 800m                     | 600m                     | 400m                     | 200m                     |
| Section Times          | 1:19.30 [2]<br>(0:09.96) | 1:09.34 [3]<br>(0:10.95) | 0:58.39 [4]<br>(0:11.20) | 0:47.19 [4]<br>(0:11.55) | 0:35.64 [3]<br>(0:11.59) | 0:24.05 [3]<br>(0:11.85) | 0:12.20 [2]<br>(0:12.20) |
| Average Speed [km/h]   | 54.0                     | 66.0                     | 64.1                     | 62.2                     | 62.1                     | 60.8                     | 59.1                     |
| Top Speed [km/h]       | 64.5                     | 67.7                     | 65.4                     | 62.9                     | 63.0                     | 62.6                     | 59.7                     |
| Avg. Dist. to Rail [m] | 1.0                      | 0.6                      | 0.2                      | 0.6                      | 0.4                      | 1.2                      | 1.5                      |
| Avg. Stride Freq. [Hz] | 2.3                      | 2.4                      | 2.3                      | 2.3                      | 2.3                      | 2.3                      | 2.3                      |
| Avg. Stride Length [m] | 5.8                      | 7.8                      | 7.7                      | 7.5                      | 7.5                      | 7.3                      | 7.1                      |

Report Created: Fri 29 December 2023 18:15 GMT+10

[] Ranking at each section and finish

-:--- No data available at this section