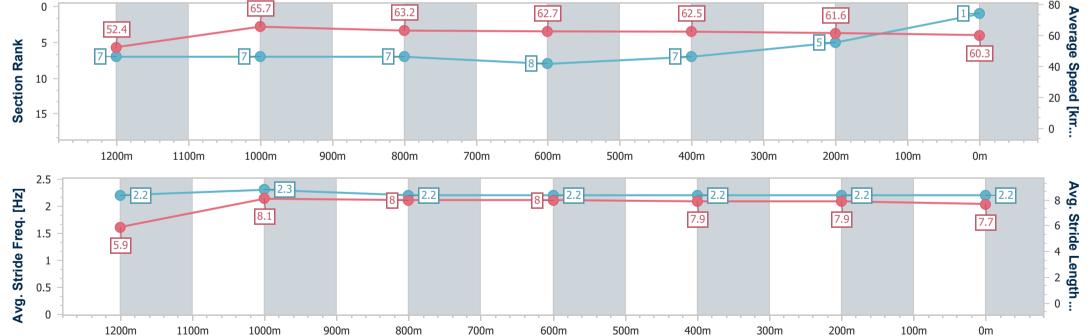

## Race 7: THANKS TO THE ITC TEAM FOR YOUR EFFORTS! QTIS Three-Year-Old Maiden Plate - 1350m

29 December 2023 - 16:19

Track Rating: Soft 5, Weather: Fine, Rail Position: +10m 1600-1200

| Section                | Overall                  | 1200m                    | 1000m                    | 800m                     | 600m                     | 400m                     | 200m                     |  |  |      |
|------------------------|--------------------------|--------------------------|--------------------------|--------------------------|--------------------------|--------------------------|--------------------------|--|--|------|
| Section Times          | 1:19.24 [1]<br>(0:10.32) | 1:08.92 [7]<br>(0:10.96) | 0:57.96 [7]<br>(0:11.38) | 0:46.58 [7]<br>(0:11.41) | 0:35.17 [8]<br>(0:11.46) | 0:23.71 [7]<br>(0:11.75) | 0:11.96 [5]<br>(0:11.96) |  |  |      |
| Average Speed [km/h]   | 52.4                     | 65.7                     | 63.2                     | 62.7                     | 62.5                     | 61.6                     | 60.3                     |  |  |      |
| Top Speed [km/h]       | 64.0                     | 67.0                     | 64.8                     | 63.9                     | 64.0                     | 62.4                     | 61.4                     |  |  |      |
| Avg. Dist. to Rail [m] | 2.0                      | 0.6                      | 1.0                      | 1.4                      | 1.0                      | 2.6                      | 3.9                      |  |  |      |
| Avg. Stride Freq. [Hz] | 2.2                      | 2.3                      | 2.2                      | 2.2                      | 2.2                      | 2.2                      | 2.2                      |  |  |      |
| Avg. Stride Length [m] | 5.9                      | 8.1                      | 8.0                      | 8.0                      | 7.9                      | 7.9                      | 7.7                      |  |  |      |
|                        |                          |                          |                          |                          |                          |                          |                          |  |  | - 80 |

Report Created: Fri 29 December 2023 18:15 GMT+10

[] Ranking at each section and finish

-:--- No data available at this section

| Horse/Jockey Name              | Geraldine's Wish  |
|--------------------------------|-------------------|
| Final Rank                     | 2                 |
| Fastest Section Time (Section) | 0:09.96 (Overall) |
| Top Speed [km/h] (Section)     | 67.7 (1200m)      |
| Race State                     | Finished          |