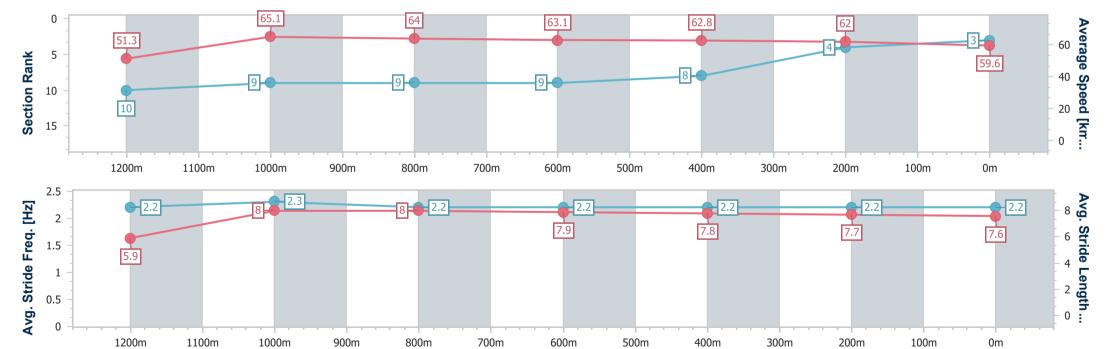

## Race 7: THANKS TO THE ITC TEAM FOR YOUR EFFORTS! QTIS Three-Year-Old Maiden Plate - 1350m

29 December 2023 - 16:19

Track Rating: Soft 5, Weather: Fine, Rail Position: +10m 1600-1200

| Section                | Overall                  | 1200m                     | 1000m                    | 800m                     | 600m                     | 400m                     | 200m                     |
|------------------------|--------------------------|---------------------------|--------------------------|--------------------------|--------------------------|--------------------------|--------------------------|
| Section Times          | 1:19.36 [3]<br>(0:10.51) | 1:08.85 [10]<br>(0:11.10) | 0:57.75 [9]<br>(0:11.23) | 0:46.52 [9]<br>(0:11.38) | 0:35.14 [9]<br>(0:11.46) | 0:23.68 [8]<br>(0:11.58) | 0:12.10 [4]<br>(0:12.10) |
| Average Speed [km/h]   | 51.3                     | 65.1                      | 64.0                     | 63.1                     | 62.8                     | 62.0                     | 59.6                     |
| Top Speed [km/h]       | 63.6                     | 65.4                      | 64.6                     | 64.2                     | 63.8                     | 63.1                     | 61.7                     |
| Avg. Dist. to Rail [m] | 5.2                      | 0.8                       | 0.6                      | 1.1                      | 0.3                      | 0.4                      | 0.6                      |
| Avg. Stride Freq. [Hz] | 2.2                      | 2.3                       | 2.2                      | 2.2                      | 2.2                      | 2.2                      | 2.2                      |
| Avg. Stride Length [m] | 5.9                      | 8.0                       | 8.0                      | 7.9                      | 7.8                      | 7.7                      | 7.6                      |

Report Created: Fri 29 December 2023 18:15 GMT+10

[] Ranking at each section and finish

-:--- No data available at this section

NA No data available

Page 5/12

| Horse/Jockey Name              | Deep Dawn         |
|--------------------------------|-------------------|
| Final Rank                     | 4                 |
| Fastest Section Time (Section) | 0:09.88 (Overall) |
| Top Speed [km/h] (Section)     | 67.4 (1000m)      |
| Race State                     | Finished          |