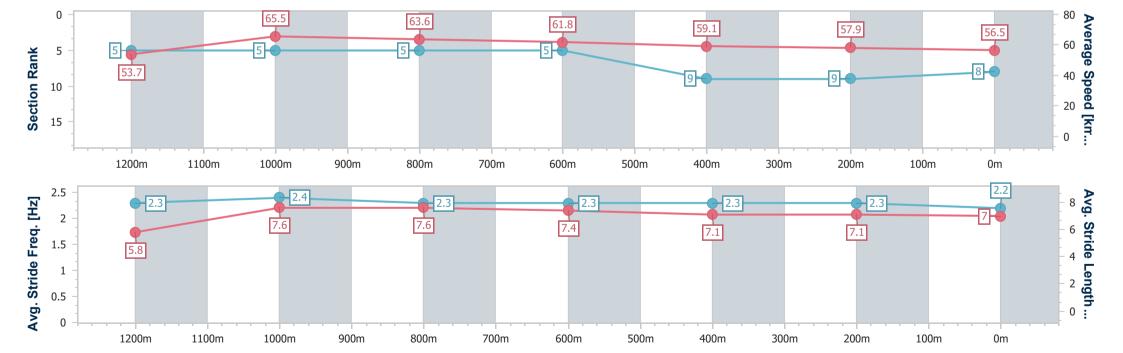

Report Created: Fri 29 December 2023 18:15 GMT+10

[] Ranking at each section and finish

-:--- No data available at this section

| Horse/Jockey Name              | Winusa Star       |
|--------------------------------|-------------------|
| Final Rank                     | 8                 |
| Fastest Section Time (Section) | 0:10.05 (Overall) |
| Top Speed [km/h] (Section)     | 67.4 (1200m)      |
| Race State                     | Finished          |

## Race 7: THANKS TO THE ITC TEAM FOR YOUR EFFORTS! QTIS Three-Year-Old Maiden Plate - 1350m

29 December 2023 - 16:19

Track Rating: Soft 5, Weather: Fine, Rail Position: +10m 1600-1200

| Section                | Overall                  | 1200m                    | 1000m                    | 800m                     | 600m                     | 400m                     | 200m                     |
|------------------------|--------------------------|--------------------------|--------------------------|--------------------------|--------------------------|--------------------------|--------------------------|
| Section Times          | 1:21.16 [8]<br>(0:10.05) | 1:11.11 [5]<br>(0:10.95) | 1:00.16 [5]<br>(0:11.31) | 0:48.85 [5]<br>(0:11.58) | 0:37.27 [5]<br>(0:12.15) | 0:25.12 [9]<br>(0:12.37) | 0:12.75 [9]<br>(0:12.75) |
| Average Speed [km/h]   | 53.7                     | 65.5                     | 63.6                     | 61.8                     | 59.1                     | 57.9                     | 56.5                     |
| Top Speed [km/h]       | 63.5                     | 67.4                     | 64.8                     | 62.4                     | 60.3                     | 58.5                     | 58.0                     |
| Avg. Dist. to Rail [m] | 0.6                      | 0.6                      | 0.9                      | 1.6                      | 1.4                      | 0.7                      | 0.6                      |
| Avg. Stride Freq. [Hz] | 2.3                      | 2.4                      | 2.3                      | 2.3                      | 2.3                      | 2.3                      | 2.2                      |
| Avg. Stride Length [m] | 5.8                      | 7.6                      | 7.6                      | 7.4                      | 7.1                      | 7.1                      | 7.0                      |

Report Created: Fri 29 December 2023 18:15 GMT+10

[] Ranking at each section and finish

-:--- No data available at this section

NA No data available

Page 10/12

| Horse/Jockey Name              | Totspur           |
|--------------------------------|-------------------|
| Final Rank                     | 9                 |
| Fastest Section Time (Section) | 0:10.49 (Overall) |
| Top Speed [km/h] (Section)     | 68.0 (1200m)      |
| Race State                     | Finished          |