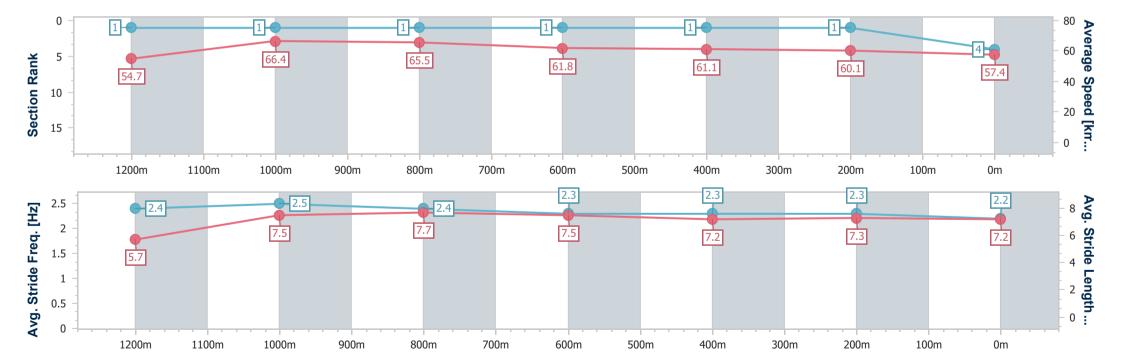

## Race 7: THANKS TO THE ITC TEAM FOR YOUR EFFORTS! QTIS Three-Year-Old Maiden Plate - 1350m

29 December 2023 - 16:19

Track Rating: Soft 5, Weather: Fine, Rail Position: +10m 1600-1200

| Section                | Overall                  | 1200m                    | 1000m                    | 800m                     | 600m                     | 400m                     | 200m                     |
|------------------------|--------------------------|--------------------------|--------------------------|--------------------------|--------------------------|--------------------------|--------------------------|
| Section Times          | 1:19.47 [4]<br>(0:09.88) | 1:09.59 [1]<br>(0:10.84) | 0:58.75 [1]<br>(0:10.98) | 0:47.77 [1]<br>(0:11.58) | 0:36.19 [1]<br>(0:11.70) | 0:24.49 [1]<br>(0:11.94) | 0:12.55 [1]<br>(0:12.55) |
| Average Speed [km/h]   | 54.7                     | 66.4                     | 65.5                     | 61.8                     | 61.1                     | 60.1                     | 57.4                     |
| Top Speed [km/h]       | 65.7                     | 67.2                     | 67.4                     | 63.5                     | 61.6                     | 61.2                     | 59.2                     |
| Avg. Dist. to Rail [m] | 2.2                      | 1.7                      | 0.7                      | 1.6                      | 1.2                      | 1.4                      | 1.3                      |
| Avg. Stride Freq. [Hz] | 2.4                      | 2.5                      | 2.4                      | 2.3                      | 2.3                      | 2.3                      | 2.2                      |
| Avg. Stride Length [m] | 5.7                      | 7.5                      | 7.7                      | 7.5                      | 7.2                      | 7.3                      | 7.2                      |

Report Created: Fri 29 December 2023 18:15 GMT+10

[] Ranking at each section and finish

-:--- No data available at this section

NA No data available

Page 6/12

| Horse/Jockey Name              | Dee Stormed       |
|--------------------------------|-------------------|
| Final Rank                     | 5                 |
| Fastest Section Time (Section) | 0:09.93 (Overall) |
| Top Speed [km/h] (Section)     | 67.5 (1200m)      |
| Race State                     | Finished          |