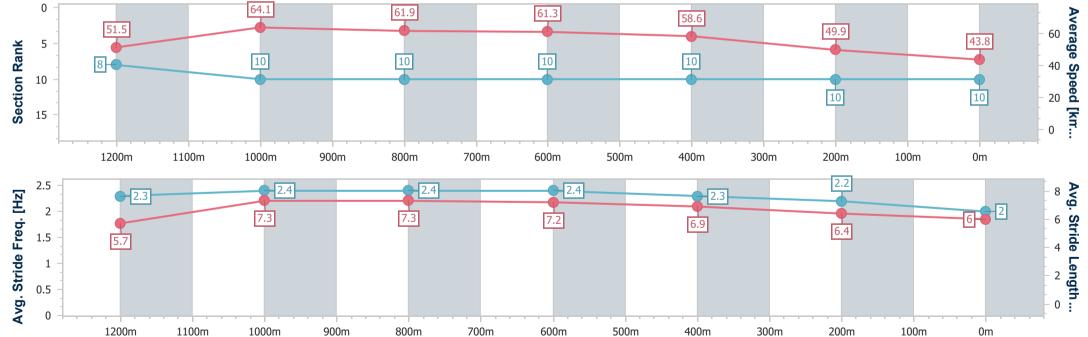

## Race 7: THANKS TO THE ITC TEAM FOR YOUR EFFORTS! QTIS Three-Year-Old Maiden Plate - 1350m

29 December 2023 - 16:19

Track Rating: Soft 5, Weather: Fine, Rail Position: +10m 1600-1200

| Section                | Overall                   | 1200m                    | 1000m                     | 800m                      | 600m                      | 400m                      | 200m                      |  |  |  |
|------------------------|---------------------------|--------------------------|---------------------------|---------------------------|---------------------------|---------------------------|---------------------------|--|--|--|
| Section Times          | 1:28.04 [10]<br>(0:10.49) | 1:17.55 [8]<br>(0:11.22) | 1:06.33 [10]<br>(0:11.61) | 0:54.72 [10]<br>(0:11.66) | 0:43.06 [10]<br>(0:12.25) | 0:30.81 [10]<br>(0:14.33) | 0:16.48 [10]<br>(0:16.48) |  |  |  |
| Average Speed [km/h]   | 51.5                      | 64.1                     | 61.9                      | 61.3                      | 58.6                      | 49.9                      | 43.8                      |  |  |  |
| Top Speed [km/h]       | 62.5                      | 64.9                     | 62.6                      | 62.0                      | 60.4                      | 54.5                      | 46.1                      |  |  |  |
| Avg. Dist. to Rail [m] | 2.4                       | 0.7                      | 0.9                       | 1.2                       | 1.3                       | 1.2                       | 1.5                       |  |  |  |
| Avg. Stride Freq. [Hz] | 2.3                       | 2.4                      | 2.4                       | 2.4                       | 2.3                       | 2.2                       | 2.0                       |  |  |  |
| Avg. Stride Length [m] | 5.7                       | 7.3                      | 7.3                       | 7.2                       | 6.9                       | 6.4                       | 6.0                       |  |  |  |