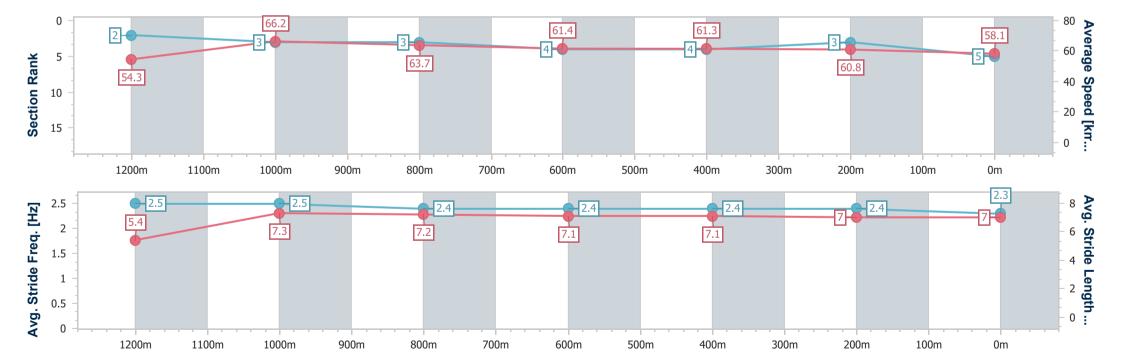

Report Created: Fri 29 December 2023 18:15 GMT+10

[] Ranking at each section and finish

-:--- No data available at this section

NA No data available

Page 6/12

| Horse/Jockey Name              | Dee Stormed       |
|--------------------------------|-------------------|
| Final Rank                     | 5                 |
| Fastest Section Time (Section) | 0:09.93 (Overall) |
| Top Speed [km/h] (Section)     | 67.5 (1200m)      |
| Race State                     | Finished          |

## Race 7: THANKS TO THE ITC TEAM FOR YOUR EFFORTS! QTIS Three-Year-Old Maiden Plate - 1350m

29 December 2023 - 16:19

Track Rating: Soft 5, Weather: Fine, Rail Position: +10m 1600-1200

| Section                | Overall                  | 1200m                    | 1000m                    | 800m                     | 600m                     | 400m                     | 200m                     |
|------------------------|--------------------------|--------------------------|--------------------------|--------------------------|--------------------------|--------------------------|--------------------------|
| Section Times          | 1:19.52 [5]<br>(0:09.93) | 1:09.59 [2]<br>(0:10.87) | 0:58.72 [3]<br>(0:11.27) | 0:47.45 [3]<br>(0:11.62) | 0:35.83 [4]<br>(0:11.66) | 0:24.17 [4]<br>(0:11.79) | 0:12.38 [3]<br>(0:12.38) |
| Average Speed [km/h]   | 54.3                     | 66.2                     | 63.7                     | 61.4                     | 61.3                     | 60.8                     | 58.1                     |
| Top Speed [km/h]       | 65.2                     | 67.5                     | 64.5                     | 62.9                     | 62.1                     | 61.7                     | 61.1                     |
| Avg. Dist. to Rail [m] | 1.7                      | 1.0                      | 1.1                      | 1.9                      | 2.2                      | 1.2                      | 0.7                      |
| Avg. Stride Freq. [Hz] | 2.5                      | 2.5                      | 2.4                      | 2.4                      | 2.4                      | 2.4                      | 2.3                      |
| Avg. Stride Length [m] | 5.4                      | 7.3                      | 7.2                      | 7.1                      | 7.1                      | 7.0                      | 7.0                      |

Report Created: Fri 29 December 2023 18:15 GMT+10

[] Ranking at each section and finish

-:--- No data available at this section

NA No data available

Page 7/12