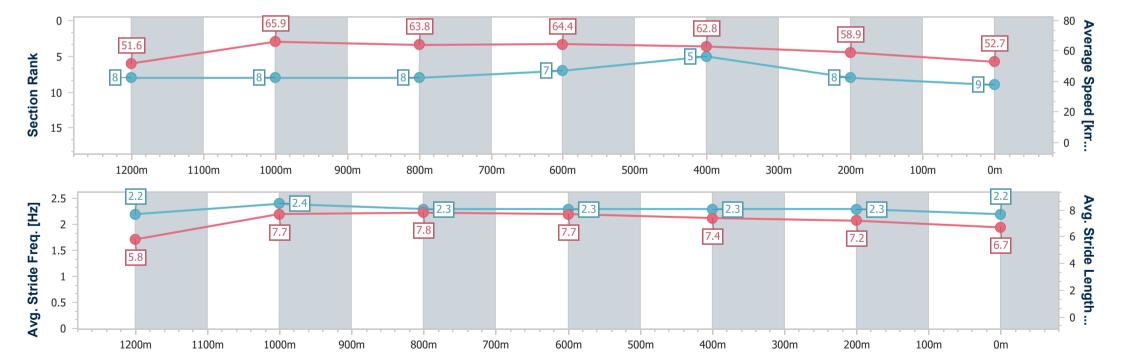

## Race 7: THANKS TO THE ITC TEAM FOR YOUR EFFORTS! QTIS Three-Year-Old Maiden Plate - 1350m

29 December 2023 - 16:19

Track Rating: Soft 5, Weather: Fine, Rail Position: +10m 1600-1200

| Section                | Overall                  | 1200m                    | 1000m                    | 800m                     | 600m                     | 400m                     | 200m                     |
|------------------------|--------------------------|--------------------------|--------------------------|--------------------------|--------------------------|--------------------------|--------------------------|
| Section                | Overall                  | 1200111                  | 1000111                  | 000111                   | 000111                   | 400111                   | 200111                   |
| Section Times          | 1:21.42 [9]<br>(0:10.49) | 1:10.93 [8]<br>(0:10.94) | 0:59.99 [8]<br>(0:11.30) | 0:48.69 [8]<br>(0:11.18) | 0:37.51 [7]<br>(0:11.53) | 0:25.98 [5]<br>(0:12.34) | 0:13.64 [8]<br>(0:13.64) |
| Average Speed [km/h]   | 51.6                     | 65.9                     | 63.8                     | 64.4                     | 62.8                     | 58.9                     | 52.7                     |
| Top Speed [km/h]       | 65.8                     | 68.0                     | 64.2                     | 65.1                     | 65.2                     | 61.3                     | 56.6                     |
| Avg. Dist. to Rail [m] | 6.8                      | 1.5                      | 0.2                      | 0.3                      | 1.4                      | 2.8                      | 2.9                      |
| Avg. Stride Freq. [Hz] | 2.2                      | 2.4                      | 2.3                      | 2.3                      | 2.3                      | 2.3                      | 2.2                      |
| Avg. Stride Length [m] | 5.8                      | 7.7                      | 7.8                      | 7.7                      | 7.4                      | 7.2                      | 6.7                      |