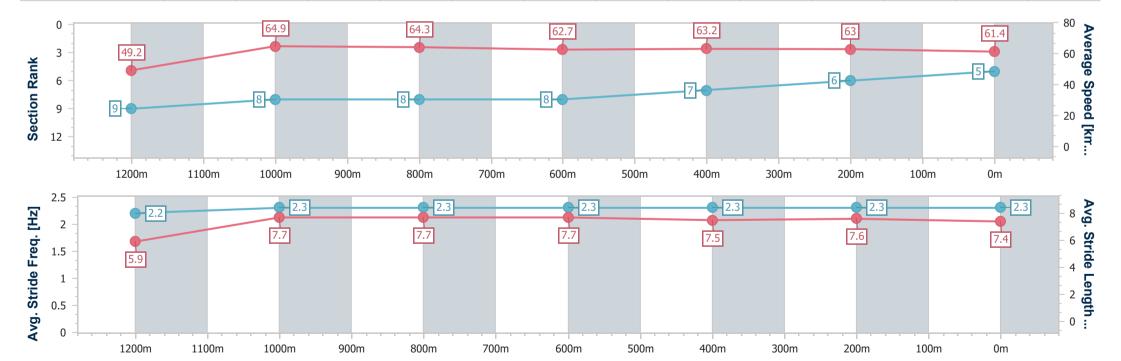

# Race 8: GRAND CATTLE FUND RATINGS BAND 0 - 62 Handicap - 1350m

29 December 2023 - 17:00

Track Rating: Soft 5, Weather: Fine, Rail Position: +10m 1600-1200

| Section                | Overall                  | 1200m                    | 1000m                    | 800m                     | 600m                     | 400m                     | 200m                     |
|------------------------|--------------------------|--------------------------|--------------------------|--------------------------|--------------------------|--------------------------|--------------------------|
| Section Times          | 1:19.76 [6]<br>(0:10.41) | 1:09.35 [3]<br>(0:10.66) | 0:58.69 [1]<br>(0:11.28) | 0:47.41 [1]<br>(0:11.46) | 0:35.95 [1]<br>(0:11.63) | 0:24.32 [1]<br>(0:11.88) | 0:12.44 [4]<br>(0:12.44) |
| Average Speed [km/h]   | 52.0                     | 67.3                     | 63.7                     | 62.1                     | 61.5                     | 60.1                     | 57.9                     |
| Top Speed [km/h]       | 66.9                     | 68.3                     | 65.2                     | 62.6                     | 62.0                     | 61.2                     | 59.6                     |
| Avg. Dist. to Rail [m] | 0.9                      | 0.8                      | 1.4                      | 2.1                      | 2.2                      | 1.5                      | 1.6                      |
| Avg. Stride Freq. [Hz] | 2.4                      | 2.5                      | 2.4                      | 2.3                      | 2.4                      | 2.4                      | 2.3                      |
| Avg. Stride Length [m] | 5.8                      | 7.5                      | 7.5                      | 7.3                      | 7.2                      | 7.0                      | 7.0                      |

Report Created: Fri 29 December 2023 18:17 GMT+10

[] Ranking at each section and finish

-:--- No data available at this section

NA No data available

Page 8/11

| Horse/Jockey Name              | Takunai           |
|--------------------------------|-------------------|
| Final Rank                     | 7                 |
| Fastest Section Time (Section) | 0:10.85 (Overall) |
| Top Speed [km/h] (Section)     | 67.1 (1200m)      |
| Race State                     | Finished          |