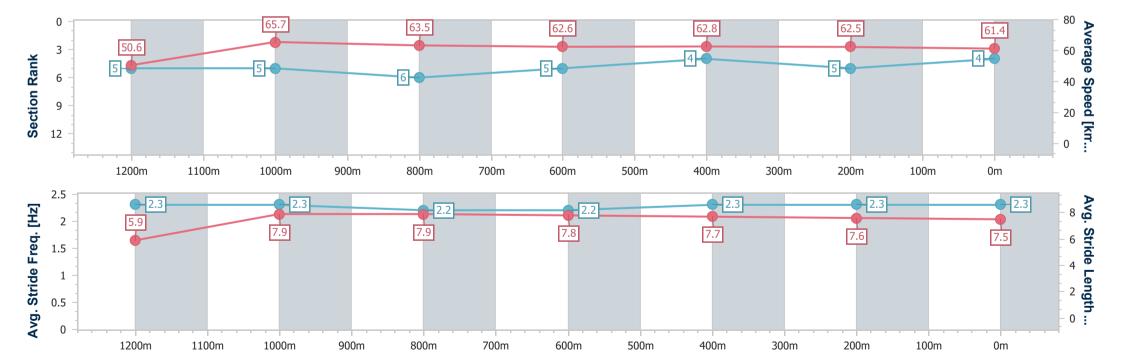

# Race 8: GRAND CATTLE FUND RATINGS BAND 0 - 62 Handicap - 1350m

29 December 2023 - 17:00

Track Rating: Soft 5, Weather: Fine, Rail Position: +10m 1600-1200

| Section                | Overall                  | 1200m                    | 1000m                    | 800m                     | 600m                     | 400m                     | 200m                     |
|------------------------|--------------------------|--------------------------|--------------------------|--------------------------|--------------------------|--------------------------|--------------------------|
| Section Times          | 1:19.21 [4]<br>(0:10.68) | 1:08.53 [5]<br>(0:10.97) | 0:57.56 [5]<br>(0:11.33) | 0:46.23 [6]<br>(0:11.45) | 0:34.78 [5]<br>(0:11.51) | 0:23.27 [4]<br>(0:11.55) | 0:11.72 [5]<br>(0:11.72) |
| Average Speed [km/h]   | 50.6                     | 65.7                     | 63.5                     | 62.6                     | 62.8                     | 62.5                     | 61.4                     |
| Top Speed [km/h]       | 63.5                     | 66.2                     | 66.2                     | 63.2                     | 63.6                     | 63.0                     | 62.6                     |
| Avg. Dist. to Rail [m] | 0.6                      | 1.0                      | 0.3                      | 0.9                      | 0.5                      | 1.5                      | 2.8                      |
| Avg. Stride Freq. [Hz] | 2.3                      | 2.3                      | 2.2                      | 2.2                      | 2.3                      | 2.3                      | 2.3                      |
| Avg. Stride Length [m] | 5.9                      | 7.9                      | 7.9                      | 7.8                      | 7.7                      | 7.6                      | 7.5                      |