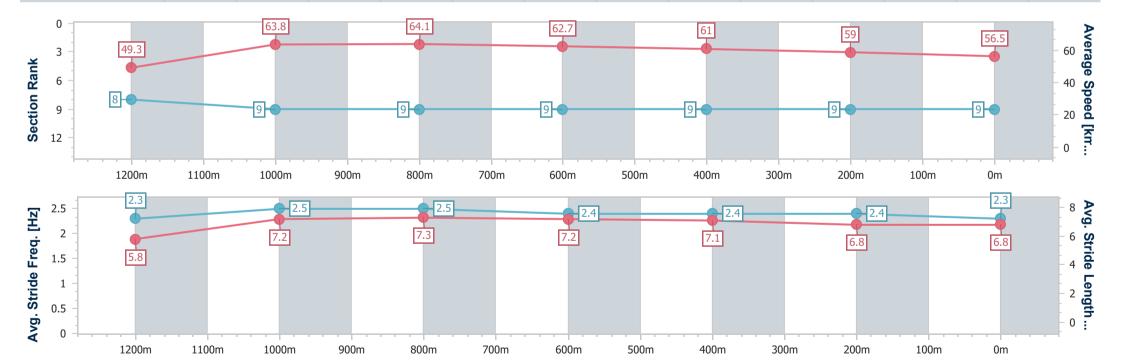

# Race 8: GRAND CATTLE FUND RATINGS BAND 0 - 62 Handicap - 1350m

29 December 2023 - 17:00

Track Rating: Soft 5, Weather: Fine, Rail Position: +10m 1600-1200

| Section                | Overall                  | 1200m                    | 1000m                    | 800m                     | 600m                     | 400m                     | 200m                     |  |
|------------------------|--------------------------|--------------------------|--------------------------|--------------------------|--------------------------|--------------------------|--------------------------|--|
| Section Times          | 1:21.52 [9]<br>(0:10.97) | 1:10.55 [8]<br>(0:11.30) | 0:59.25 [9]<br>(0:11.22) | 0:48.03 [9]<br>(0:11.41) | 0:36.62 [9]<br>(0:11.73) | 0:24.89 [9]<br>(0:12.12) | 0:12.77 [9]<br>(0:12.77) |  |
| Average Speed [km/h]   | 49.3                     | 63.8                     | 64.1                     | 62.7                     | 61.0                     | 59.0                     | 56.5                     |  |
| Top Speed [km/h]       | 63.0                     | 64.5                     | 64.5                     | 63.4                     | 62.4                     | 59.5                     | 59.7                     |  |
| Avg. Dist. to Rail [m] | 5.5                      | 2.3                      | 0.7                      | 1.3                      | 1.7                      | 0.9                      | 0.4                      |  |
| Avg. Stride Freq. [Hz] | 2.3                      | 2.5                      | 2.5                      | 2.4                      | 2.4                      | 2.4                      | 2.3                      |  |
| Avg. Stride Length [m] | 5.8                      | 7.2                      | 7.3                      | 7.2                      | 7.1                      | 6.8                      | 6.8                      |  |

Report Created: Fri 29 December 2023 18:17 GMT+10

[] Ranking at each section and finish

-:--- No data available at this section