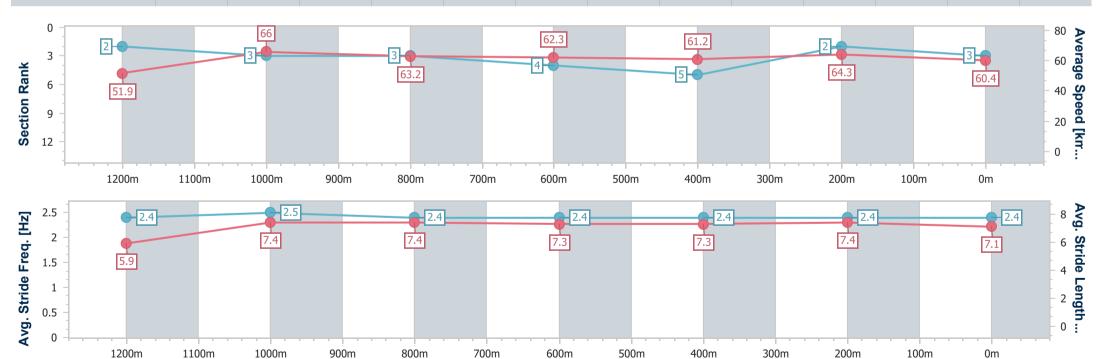

# Race 8: GRAND CATTLE FUND RATINGS BAND 0 - 62 Handicap - 1350m

29 December 2023 - 17:00

Track Rating: Soft 5, Weather: Fine, Rail Position: +10m 1600-1200

| Section                | Overall                  | 1200m                    | 1000m                    | 800m                     | 600m                     | 400m                     | 200m                     |  |
|------------------------|--------------------------|--------------------------|--------------------------|--------------------------|--------------------------|--------------------------|--------------------------|--|
| Section Times          | 1:19.12 [3]<br>(0:10.40) | 1:08.72 [2]<br>(0:10.92) | 0:57.80 [3]<br>(0:11.40) | 0:46.40 [3]<br>(0:11.51) | 0:34.89 [4]<br>(0:11.72) | 0:23.17 [5]<br>(0:11.26) | 0:11.91 [2]<br>(0:11.91) |  |
| Average Speed [km/h]   | 51.9                     | 66.0                     | 63.2                     | 62.3                     | 61.2                     | 64.3                     | 60.4                     |  |
| Top Speed [km/h]       | 65.5                     | 69.0                     | 63.9                     | 63.6                     | 62.6                     | 66.5                     | 62.6                     |  |
| Avg. Dist. to Rail [m] | 4.7                      | 1.8                      | 0.4                      | 1.0                      | 1.1                      | 2.0                      | 0.9                      |  |
| Avg. Stride Freq. [Hz] | 2.4                      | 2.5                      | 2.4                      | 2.4                      | 2.4                      | 2.4                      | 2.4                      |  |
| Avg. Stride Length [m] | 5.9                      | 7.4                      | 7.4                      | 7.3                      | 7.3                      | 7.4                      | 7.1                      |  |