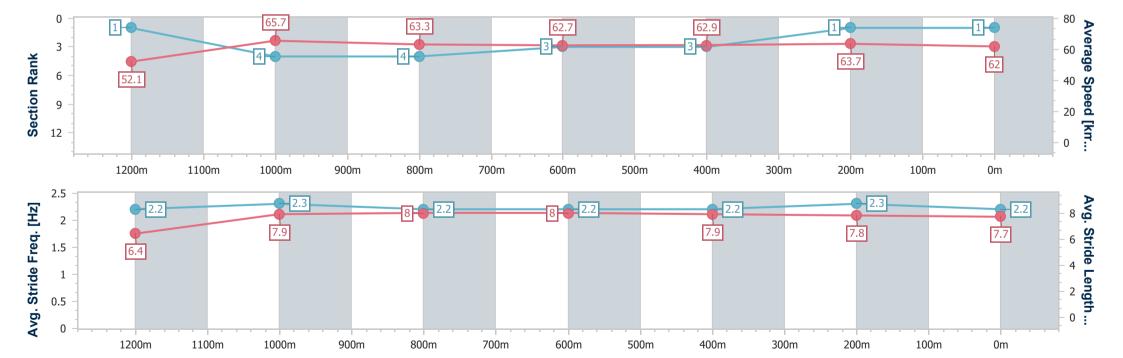

# Race 8: GRAND CATTLE FUND RATINGS BAND 0 - 62 Handicap - 1350m

29 December 2023 - 17:00

Track Rating: Soft 5, Weather: Fine, Rail Position: +10m 1600-1200

| Section                | Overall                  | 1200m                    | 1000m                    | 800m                     | 600m                     | 400m                     | 200m                     |
|------------------------|--------------------------|--------------------------|--------------------------|--------------------------|--------------------------|--------------------------|--------------------------|
| Section Times          | 1:18.64 [1]<br>(0:10.38) | 1:08.26 [1]<br>(0:10.96) | 0:57.30 [4]<br>(0:11.39) | 0:45.91 [4]<br>(0:11.49) | 0:34.42 [3]<br>(0:11.49) | 0:22.93 [3]<br>(0:11.32) | 0:11.61 [1]<br>(0:11.61) |
| Average Speed [km/h]   | 52.1                     | 65.7                     | 63.3                     | 62.7                     | 62.9                     | 63.7                     | 62.0                     |
| Top Speed [km/h]       | 64.7                     | 66.8                     | 64.6                     | 63.5                     | 63.8                     | 64.4                     | 64.5                     |
| Avg. Dist. to Rail [m] | 1.7                      | 0.7                      | 0.6                      | 0.3                      | 0.6                      | 1.5                      | 1.4                      |
| Avg. Stride Freq. [Hz] | 2.2                      | 2.3                      | 2.2                      | 2.2                      | 2.2                      | 2.3                      | 2.2                      |
| Avg. Stride Length [m] | 6.4                      | 7.9                      | 8.0                      | 8.0                      | 7.9                      | 7.8                      | 7.7                      |