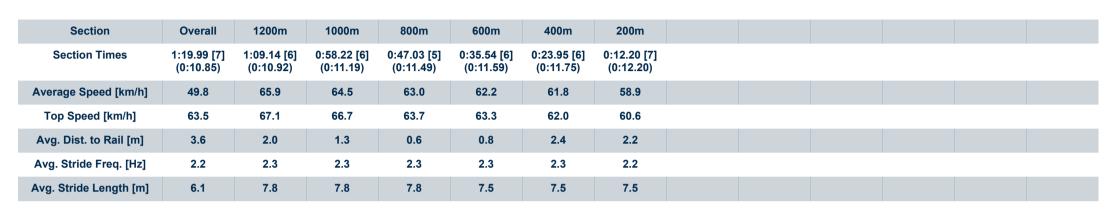

# Race 8: GRAND CATTLE FUND RATINGS BAND 0 - 62 Handicap - 1350m

29 December 2023 - 17:00

Track Rating: Soft 5, Weather: Fine, Rail Position: +10m 1600-1200

| Section Field |     | 5                   |         |                     |                    | Overall<br>1:18.64<br>(0:10.38) | 1200m<br>1:08.26<br>(0:10.69) | 1000m<br>0:57.57<br>(0:11.28) | 800m<br>0:46.29<br>(0:11.46) | 600m<br>0:34.83<br>(0:11.63) | 400m<br>0:23.20<br>(0:11.59) | Last 600m<br>0:34.83 |                           |
|---------------|-----|---------------------|---------|---------------------|--------------------|---------------------------------|-------------------------------|-------------------------------|------------------------------|------------------------------|------------------------------|----------------------|---------------------------|
| Rank          | TAB | Horse/Jockey        | Barrier | Top Speed<br>[km/h] | Fastest<br>Section |                                 |                               |                               |                              |                              |                              |                      | Distance<br>Travelled [m] |
| 1             | 7   | MIDORI FUJI         | 4       | 66.8                | 0:10.38            | 1:18.64 [1]                     | 1:08.26 [1]                   | 0:57.30 [4]                   | 0:45.91 [4]                  | 0:34.42 [3]                  | 0:22.93 [3]                  | 0:34.42              |                           |
|               |     | Brodie Loy          |         | 1200m               | Overall            | (0:10.38)                       | (0:10.96)                     | (0:11.39)                     | (0:11.49)                    | (0:11.49)                    | (0:11.32)                    |                      |                           |
| 2             | 9   | JENNI INDA JUNGLE   | 1       | 67.7                | 0:10.44            | 1:18.92 [2]                     | 1:08.48 [4]                   | 0:57.68 [2]                   | 0:46.42 [2]                  | 0:34.95 [2]                  | 0:23.34 [2]                  | 0:34.95              | -5                        |
|               |     | Georgina Cartwright |         | 1200m               | Overall            | (0:10.44)                       | (0:10.80)                     | (0:11.26)                     | (0:11.47)                    | (0:11.61)                    | (0:11.65)                    |                      |                           |
| 3             | 6   | KOBENHAVN           | 10      | 69.0                | 0:10.40            | 1:19.12 [3]                     | 1:08.72 [2]                   | 0:57.80 [3]                   | 0:46.40 [3]                  | 0:34.89 [4]                  | 0:23.17 [5]                  | 0:34.89              | -3                        |
|               |     | James Orman         |         | 1200m               | Overall            | (0:10.40)                       | (0:10.92)                     | (0:11.40)                     | (0:11.51)                    | (0:11.72)                    | (0:11.26)                    |                      |                           |
| 4             | 1   | CHARGED             | 2       | 66.2                | 0:10.68            | 1:19.21 [4]                     | 1:08.53 [5]                   | 0:57.56 [5]                   | 0:46.23 [6]                  | 0:34.78 [5]                  | 0:23.27 [4]                  | 0:34.78              | -1                        |
|               |     | Cejay Graham        |         | 1000m               | Overall            | (0:10.68)                       | (0:10.97)                     | (0:11.33)                     | (0:11.45)                    | (0:11.51)                    | (0:11.55)                    |                      |                           |
| 5             | 5   | SPIRIT OF BEANS     | 8       | 65.8                | 0:10.98            | 1:19.25 [5]                     | 1:08.27 [9]                   | 0:57.18 [8]                   | 0:45.96 [8]                  | 0:34.55 [8]                  | 0:23.13 [7]                  | 0:34.55              | -3                        |
|               |     | Jake Bayliss        |         | 1200m               | Overall            | (0:10.98)                       | (0:11.09)                     | (0:11.22)                     | (0:11.41)                    | (0:11.42)                    | (0:11.41)                    |                      |                           |
| 6             | 2   | STORMTROOPER        | 3       | 68.3                | 0:10.41            | 1:19.76 [6]                     | 1:09.35 [3]                   | 0:58.69 [1]                   | 0:47.41 [1]                  | 0:35.95 [1]                  | 0:24.32 [1]                  | 0:35.95              | -8                        |
|               |     | Sariah Champkin     |         | 1200m               | Overall            | (0:10.41)                       | (0:10.66)                     | (0:11.28)                     | (0:11.46)                    | (0:11.63)                    | (0:11.88)                    |                      |                           |
| 7             | 3   | TAKUNAI             | 9       | 67.1                | 0:10.85            | 1:19.99 [7]                     | 1:09.14 [6]                   | 0:58.22 [6]                   | 0:47.03 [5]                  | 0:35.54 [6]                  | 0:23.95 [6]                  | 0:35.54              | +1                        |
|               |     | Rikki Jamieson      |         | 1200m               | Overall            | (0:10.85)                       | (0:10.92)                     | (0:11.19)                     | (0:11.49)                    | (0:11.59)                    | (0:11.75)                    |                      |                           |
| 8             | 11  | SIR PICCOLO         | 5       | 66.3                | 0:10.93            | 1:20.22 [8]                     | 1:09.29 [7]                   | 0:58.35 [7]                   | 0:47.16 [7]                  | 0:35.66 [7]                  | 0:24.05 [8]                  | 0:35.66              | -6                        |
|               |     | Luke Tarrant        |         | 1200m               | Overall            | (0:10.93)                       | (0:10.94)                     | (0:11.19)                     | (0:11.50)                    | (0:11.61)                    | (0:11.82)                    |                      |                           |
| 9             | 10  | WHO INVITED HER     | 13      | 64.5                | 0:10.97            | 1:21.52 [9]                     | 1:10.55 [8]                   | 0:59.25 [9]                   | 0:48.03 [9]                  | 0:36.62 [9]                  | 0:24.89 [9]                  | 0:36.62              | -5                        |
|               |     | Mark Du Plessis     |         | 1000m               | Overall            | (0:10.97)                       | (0:11.30)                     | (0:11.22)                     | (0:11.41)                    | (0:11.73)                    | (0:12.12)                    |                      |                           |

| Field | Times | S                   |         |                     |                    | 0:11.61<br>(0:11.61) |         |  | 0:34.83 |                           |
|-------|-------|---------------------|---------|---------------------|--------------------|----------------------|---------|--|---------|---------------------------|
| Rank  | TAB   | 3 Horse/Jockey      | Barrier | Top Speed<br>[km/h] | Fastest<br>Section |                      | Margin  |  |         | Distance<br>Travelled [m] |
| 1     | 7     | MIDORI FUJI         | 4       | 66.8                | 0:10.38            | 0:11.61 [1]          | 1:18.64 |  | 0:34.42 |                           |
|       |       | Brodie Loy          |         | 1200m               | Overall            | (0:11.61)            |         |  |         |                           |
| 2     | 9     | JENNI INDA JUNGLE   | 1       | 67.7                | 0:10.44            | 0:11.69 [3]          | 1.5L    |  | 0:34.95 | -5                        |
|       |       | Georgina Cartwright |         | 1200m               | Overall            | (0:11.69)            |         |  |         |                           |
| 3     | 6     | KOBENHAVN           | 10      | 69.0                | 0:10.40            | 0:11.91 [2]          | 2.5L    |  | 0:34.89 | -3                        |
|       |       | James Orman         |         | 1200m               | Overall            | (0:11.91)            |         |  |         |                           |
| 4     | 1     | CHARGED             | 2       | 66.2                | 0:10.68            | 0:11.72 [5]          | 3L      |  | 0:34.78 | -1                        |
|       |       | Cejay Graham        |         | 1000m               | Overall            | (0:11.72)            |         |  |         |                           |
| 5     | 5     | SPIRIT OF BEANS     | 8       | 65.8                | 0:10.98            | 0:11.72 [6]          | 3.2L    |  | 0:34.55 | -3                        |
|       |       | Jake Bayliss        |         | 1200m               | Overall            | (0:11.72)            |         |  |         |                           |