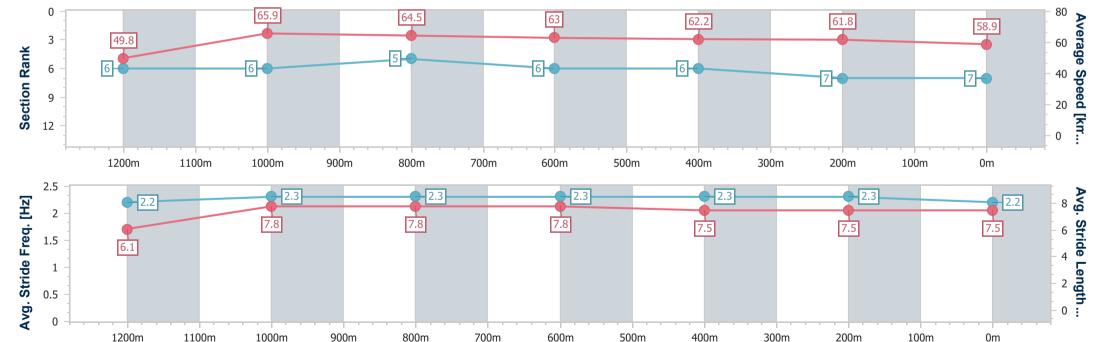

# Race 8: GRAND CATTLE FUND RATINGS BAND 0 - 62 Handicap - 1350m

29 December 2023 - 17:00

Track Rating: Soft 5, Weather: Fine, Rail Position: +10m 1600-1200

| Section                | Overall                  | 1200m                    | 1000m                    | 800m                     | 600m                     | 400m                     | 200m                     |
|------------------------|--------------------------|--------------------------|--------------------------|--------------------------|--------------------------|--------------------------|--------------------------|
| Section Times          | 1:20.22 [8]<br>(0:10.93) | 1:09.29 [7]<br>(0:10.94) | 0:58.35 [7]<br>(0:11.19) | 0:47.16 [7]<br>(0:11.50) | 0:35.66 [7]<br>(0:11.61) | 0:24.05 [8]<br>(0:11.82) | 0:12.23 [8]<br>(0:12.23) |
| Average Speed [km/h]   | 49.3                     | 65.7                     | 64.1                     | 62.4                     | 61.6                     | 60.8                     | 58.8                     |
| Top Speed [km/h]       | 63.0                     | 66.3                     | 65.6                     | 63.0                     | 62.0                     | 61.6                     | 60.5                     |
| Avg. Dist. to Rail [m] | 1.5                      | 0.4                      | 0.7                      | 1.6                      | 1.6                      | 1.3                      | 1.1                      |
| Avg. Stride Freq. [Hz] | 2.2                      | 2.3                      | 2.3                      | 2.2                      | 2.3                      | 2.2                      | 2.2                      |
| Avg. Stride Length [m] | 6.1                      | 7.8                      | 7.9                      | 7.8                      | 7.5                      | 7.5                      | 7.5                      |

Report Created: Fri 29 December 2023 18:17 GMT+10

[] Ranking at each section and finish

-:--- No data available at this section

NA No data available

Page 10/11

| Horse/Jockey Name              | Who Invited Her   |  |  |  |  |  |
|--------------------------------|-------------------|--|--|--|--|--|
| Final Rank                     | 9                 |  |  |  |  |  |
| Fastest Section Time (Section) | 0:10.97 (Overall) |  |  |  |  |  |
| Top Speed [km/h] (Section)     | 64.5 (1000m)      |  |  |  |  |  |
| Race State                     | Finished          |  |  |  |  |  |