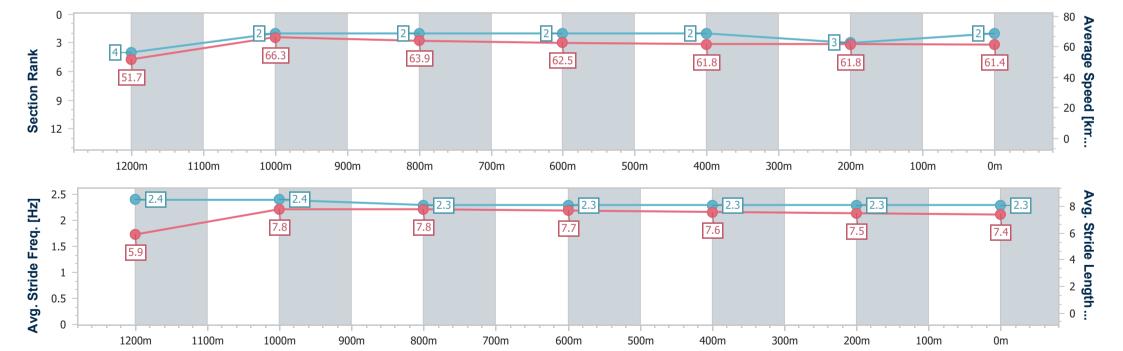

# Race 8: GRAND CATTLE FUND RATINGS BAND 0 - 62 Handicap - 1350m

29 December 2023 - 17:00

Track Rating: Soft 5, Weather: Fine, Rail Position: +10m 1600-1200

| Castion                | Overall                  | 4200m                    | 4000m                    | 900m                     | 600m                     | 400m                     | 200m                     |
|------------------------|--------------------------|--------------------------|--------------------------|--------------------------|--------------------------|--------------------------|--------------------------|
| Section                | Overall                  | 1200m                    | 1000m                    | 800m                     | 600m                     | 400m                     | 200m                     |
| Section Times          | 1:18.92 [2]<br>(0:10.44) | 1:08.48 [4]<br>(0:10.80) | 0:57.68 [2]<br>(0:11.26) | 0:46.42 [2]<br>(0:11.47) | 0:34.95 [2]<br>(0:11.61) | 0:23.34 [2]<br>(0:11.65) | 0:11.69 [3]<br>(0:11.69) |
| Average Speed [km/h]   | 51.7                     | 66.3                     | 63.9                     | 62.5                     | 61.8                     | 61.8                     | 61.4                     |
| Top Speed [km/h]       | 66.7                     | 67.7                     | 65.2                     | 63.0                     | 61.8                     | 63.0                     | 63.1                     |
| Avg. Dist. to Rail [m] | 1.3                      | 1.2                      | 0.9                      | 1.3                      | 1.1                      | 0.8                      | 1.2                      |
| Avg. Stride Freq. [Hz] | 2.4                      | 2.4                      | 2.3                      | 2.3                      | 2.3                      | 2.3                      | 2.3                      |
| Avg. Stride Length [m] | 5.9                      | 7.8                      | 7.8                      | 7.7                      | 7.6                      | 7.5                      | 7.4                      |