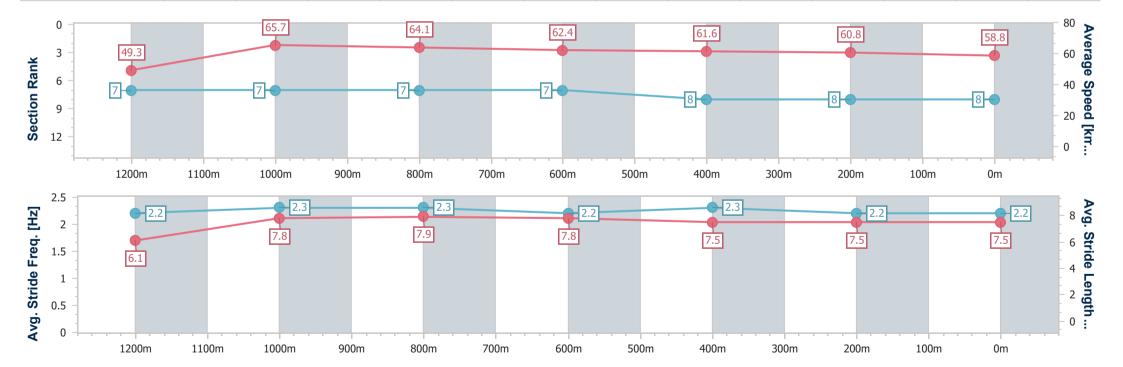

# Race 8: GRAND CATTLE FUND RATINGS BAND 0 - 62 Handicap - 1350m

29 December 2023 - 17:00

Track Rating: Soft 5, Weather: Fine, Rail Position: +10m 1600-1200

| Section                | Overall                  | 1200m                    | 1000m                    | 800m                     | 600m                     | 400m                     | 200m                     |
|------------------------|--------------------------|--------------------------|--------------------------|--------------------------|--------------------------|--------------------------|--------------------------|
| Section Times          | 1:20.22 [8]<br>(0:10.93) | 1:09.29 [7]<br>(0:10.94) | 0:58.35 [7]<br>(0:11.19) | 0:47.16 [7]<br>(0:11.50) | 0:35.66 [7]<br>(0:11.61) | 0:24.05 [8]<br>(0:11.82) | 0:12.23 [8]<br>(0:12.23) |
| Average Speed [km/h]   | 49.3                     | 65.7                     | 64.1                     | 62.4                     | 61.6                     | 60.8                     | 58.8                     |
| Top Speed [km/h]       | 63.0                     | 66.3                     | 65.6                     | 63.0                     | 62.0                     | 61.6                     | 60.5                     |
| Avg. Dist. to Rail [m] | 1.5                      | 0.4                      | 0.7                      | 1.6                      | 1.6                      | 1.3                      | 1.1                      |
| Avg. Stride Freq. [Hz] | 2.2                      | 2.3                      | 2.3                      | 2.2                      | 2.3                      | 2.2                      | 2.2                      |
| Avg. Stride Length [m] | 6.1                      | 7.8                      | 7.9                      | 7.8                      | 7.5                      | 7.5                      | 7.5                      |

Report Created: Fri 29 December 2023 18:17 GMT+10

[] Ranking at each section and finish

-:--- No data available at this section

NA No data available

Page 10/11

| Horse/Jockey Name              | Who Invited Her   |  |  |  |  |  |
|--------------------------------|-------------------|--|--|--|--|--|
| Final Rank                     | 9                 |  |  |  |  |  |
| Fastest Section Time (Section) | 0:10.97 (Overall) |  |  |  |  |  |
| Top Speed [km/h] (Section)     | 64.5 (1000m)      |  |  |  |  |  |
| Race State                     | Finished          |  |  |  |  |  |