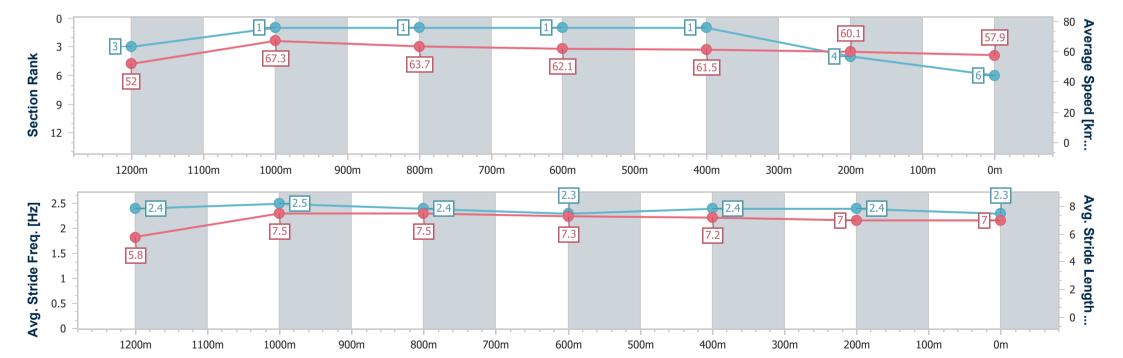

# Race 8: GRAND CATTLE FUND RATINGS BAND 0 - 62 Handicap - 1350m

29 December 2023 - 17:00

Track Rating: Soft 5, Weather: Fine, Rail Position: +10m 1600-1200

| Section                | Overall                  | 1200m                    | 1000m                    | 800m                     | 600m                     | 400m                     | 200m                     |
|------------------------|--------------------------|--------------------------|--------------------------|--------------------------|--------------------------|--------------------------|--------------------------|
| Section Times          | 1:18.64 [1]<br>(0:10.38) | 1:08.26 [1]<br>(0:10.96) | 0:57.30 [4]<br>(0:11.39) | 0:45.91 [4]<br>(0:11.49) | 0:34.42 [3]<br>(0:11.49) | 0:22.93 [3]<br>(0:11.32) | 0:11.61 [1]<br>(0:11.61) |
| Average Speed [km/h]   | 52.1                     | 65.7                     | 63.3                     | 62.7                     | 62.9                     | 63.7                     | 62.0                     |
| Top Speed [km/h]       | 64.7                     | 66.8                     | 64.6                     | 63.5                     | 63.8                     | 64.4                     | 64.5                     |
| Avg. Dist. to Rail [m] | 1.7                      | 0.7                      | 0.6                      | 0.3                      | 0.6                      | 1.5                      | 1.4                      |
| Avg. Stride Freq. [Hz] | 2.2                      | 2.3                      | 2.2                      | 2.2                      | 2.2                      | 2.3                      | 2.2                      |
| Avg. Stride Length [m] | 6.4                      | 7.9                      | 8.0                      | 8.0                      | 7.9                      | 7.8                      | 7.7                      |

Report Created: Fri 29 December 2023 18:17 GMT+10

[] Ranking at each section and finish

-:--- No data available at this section

NA No data available

Page 3/11