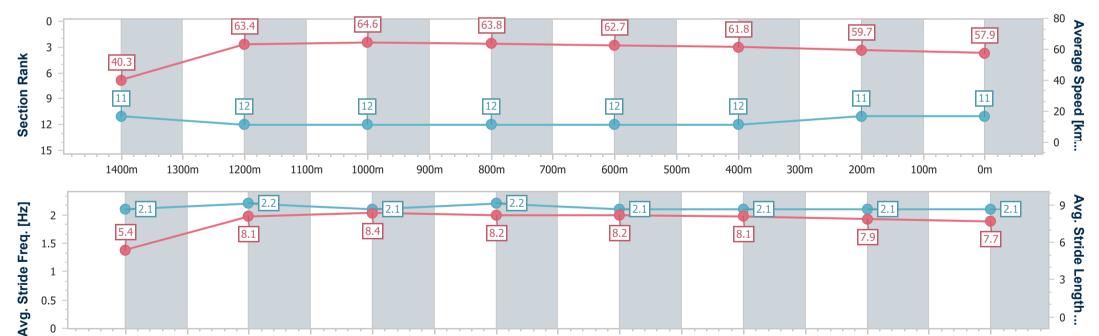

Report Created: Sat 30 December 2023 16:56 GMT+10

[] Ranking at each section and finish

-:--- No data available at this section

NA No data available

Page 14/16

| Horse/Jockey Name              | Green Essence     |
|--------------------------------|-------------------|
| Final Rank                     | 11                |
| Fastest Section Time (Section) | 0:08.92 (Overall) |
| Top Speed [km/h] (Section)     | 65.9 (1200m)      |
| Race State                     | Finished          |

Race 8: GARY RICHES BUILDERS RATINGS BAND 0 - 60 Handicap - 1500m

30 December 2023 - 16:42

Track Rating: Soft 5, Weather: Fine, Rail Position: +1.5m 1000m-350m

| Section                | Overall                   | 1400m                     | 1200m                     | 1000m                     | 800m                      | 600m                      | 400m                      | 200m                      |  |  |
|------------------------|---------------------------|---------------------------|---------------------------|---------------------------|---------------------------|---------------------------|---------------------------|---------------------------|--|--|
| Section Times          | 1:30.17 [11]<br>(0:08.92) | 1:21.25 [11]<br>(0:11.36) | 1:09.89 [12]<br>(0:11.06) | 0:58.83 [12]<br>(0:11.08) | 0:47.75 [12]<br>(0:11.44) | 0:36.31 [12]<br>(0:11.71) | 0:24.60 [12]<br>(0:12.16) | 0:12.44 [11]<br>(0:12.44) |  |  |
| Average Speed [km/h]   | 40.3                      | 63.4                      | 64.6                      | 63.8                      | 62.7                      | 61.8                      | 59.7                      | 57.9                      |  |  |
| Top Speed [km/h]       | 60.8                      | 64.7                      | 65.9                      | 64.0                      | 63.8                      | 63.2                      | 61.1                      | 59.6                      |  |  |
| Avg. Dist. to Rail [m] | 4.0                       | 1.2                       | 1.1                       | 3.1                       | 0.5                       | 0.8                       | 4.9                       | 7.6                       |  |  |
| Avg. Stride Freq. [Hz] | 2.1                       | 2.2                       | 2.1                       | 2.2                       | 2.1                       | 2.1                       | 2.1                       | 2.1                       |  |  |
| Avg. Stride Length [m] | 5.4                       | 8.1                       | 8.4                       | 8.2                       | 8.2                       | 8.1                       | 7.9                       | 7.7                       |  |  |