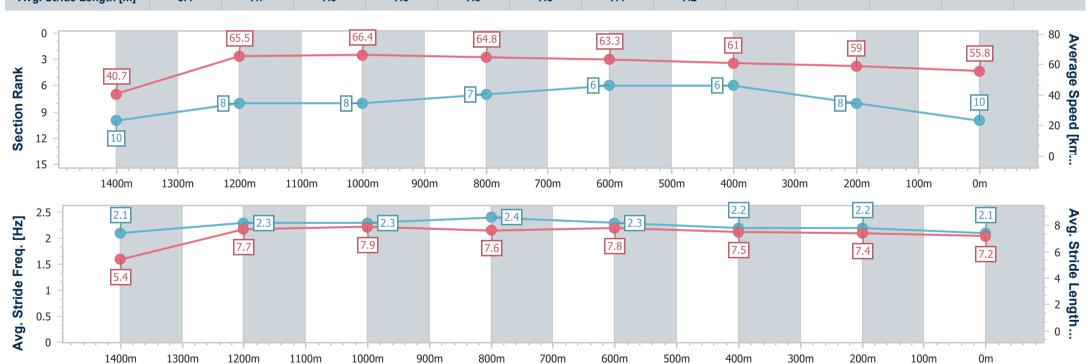

Report Created: Sat 30 December 2023 16:56 GMT+10

[] Ranking at each section and finish

-:--- No data available at this section

NA No data available

Page 13/16

| Horse/Jockey Name              | Modern Legend     |
|--------------------------------|-------------------|
| Final Rank                     | 10                |
| Fastest Section Time (Section) | 0:08.86 (Overall) |
| Top Speed [km/h] (Section)     | 67.6 (1200m)      |
| Race State                     | Finished          |

Race 8: GARY RICHES BUILDERS RATINGS BAND 0 - 60 Handicap - 1500m

30 December 2023 - 16:42

Track Rating: Soft 5, Weather: Fine, Rail Position: +1.5m 1000m-350m

| Section                | Overall                   | 1400m                     | 1200m                    | 1000m                    | 800m                     | 600m                     | 400m                     | 200m                     |  |  |  |
|------------------------|---------------------------|---------------------------|--------------------------|--------------------------|--------------------------|--------------------------|--------------------------|--------------------------|--|--|--|
| Section Times          | 1:30.03 [10]<br>(0:08.86) | 1:21.17 [10]<br>(0:11.02) | 1:10.15 [8]<br>(0:10.76) | 0:59.39 [8]<br>(0:10.94) | 0:48.45 [7]<br>(0:11.39) | 0:37.06 [6]<br>(0:11.90) | 0:25.16 [6]<br>(0:12.31) | 0:12.85 [8]<br>(0:12.85) |  |  |  |
| Average Speed [km/h]   | 40.7                      | 65.5                      | 66.4                     | 64.8                     | 63.3                     | 61.0                     | 59.0                     | 55.8                     |  |  |  |
| Top Speed [km/h]       | 60.8                      | 67.3                      | 67.6                     | 65.6                     | 64.3                     | 64.0                     | 59.5                     | 58.1                     |  |  |  |
| Avg. Dist. to Rail [m] | 1.3                       | 2.0                       | 1.5                      | 2.2                      | 0.2                      | 1.3                      | 3.8                      | 3.7                      |  |  |  |
| Avg. Stride Freq. [Hz] | 2.1                       | 2.3                       | 2.3                      | 2.4                      | 2.3                      | 2.2                      | 2.2                      | 2.1                      |  |  |  |
| Avg. Stride Length [m] | 5.4                       | 7.7                       | 7.9                      | 7.6                      | 7.8                      | 7.5                      | 7.4                      | 7.2                      |  |  |  |