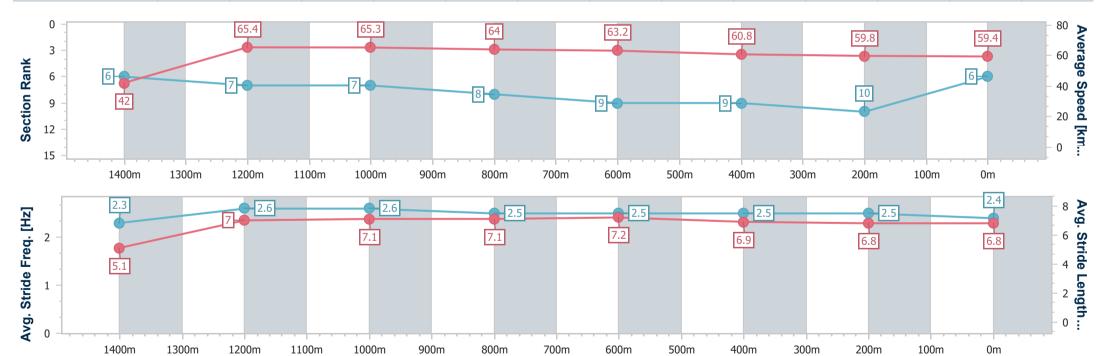

Report Created: Sat 30 December 2023 16:56 GMT+10

[] Ranking at each section and finish

-:--- No data available at this section

NA No data available

Page 9/16

| Horse/Jockey Name              | Lady Of Fortune   |
|--------------------------------|-------------------|
| Final Rank                     | 6                 |
| Fastest Section Time (Section) | 0:08.59 (Overall) |
| Top Speed [km/h] (Section)     | 67.5 (1400m)      |
| Race State                     | Finished          |

Race 8: GARY RICHES BUILDERS RATINGS BAND 0 - 60 Handicap - 1500m

30 December 2023 - 16:42

Track Rating: Soft 5, Weather: Fine, Rail Position: +1.5m 1000m-350m

| Section                | Overall                  | 1400m                    | 1200m                    | 1000m                    | 800m                     | 600m                     | 400m                     | 200m                      |  |  |  |
|------------------------|--------------------------|--------------------------|--------------------------|--------------------------|--------------------------|--------------------------|--------------------------|---------------------------|--|--|--|
| Section Times          | 1:29.49 [6]<br>(0:08.59) | 1:20.90 [6]<br>(0:11.03) | 1:09.87 [7]<br>(0:10.98) | 0:58.89 [7]<br>(0:11.16) | 0:47.73 [8]<br>(0:11.39) | 0:36.34 [9]<br>(0:12.00) | 0:24.34 [9]<br>(0:12.20) | 0:12.14 [10]<br>(0:12.14) |  |  |  |
| Average Speed [km/h]   | 42.0                     | 65.4                     | 65.3                     | 64.0                     | 63.2                     | 60.8                     | 59.8                     | 59.4                      |  |  |  |
| Top Speed [km/h]       | 60.2                     | 67.5                     | 66.5                     | 64.8                     | 64.3                     | 62.0                     | 61.4                     | 60.9                      |  |  |  |
| Avg. Dist. to Rail [m] | 3.9                      | 0.8                      | 0.7                      | 1.0                      | 1.3                      | 2.0                      | 5.4                      | 7.1                       |  |  |  |
| Avg. Stride Freq. [Hz] | 2.3                      | 2.6                      | 2.6                      | 2.5                      | 2.5                      | 2.5                      | 2.5                      | 2.4                       |  |  |  |
| Avg. Stride Length [m] | 5.1                      | 7.0                      | 7.1                      | 7.1                      | 7.2                      | 6.9                      | 6.8                      | 6.8                       |  |  |  |

Report Created: Sat 30 December 2023 16:56 GMT+10

[] Ranking at each section and finish

-:--- No data available at this section

NA No data available

Page 10/16

| Horse/Jockey Name              | Pluckercarn       |
|--------------------------------|-------------------|
| Final Rank                     | 7                 |
| Fastest Section Time (Section) | 0:09.04 (Overall) |
| Top Speed [km/h] (Section)     | 67.3 (1200m)      |
| Race State                     | Finished          |