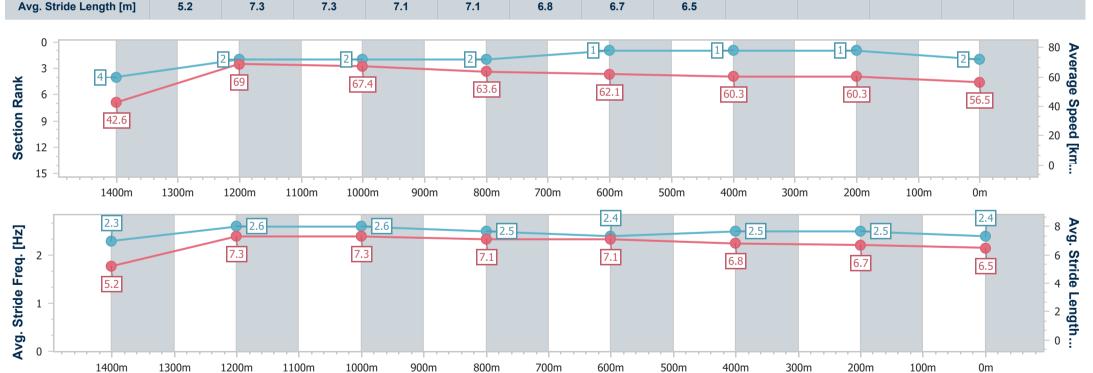

# Horse/Jockey Name Final Rank 2 Fastest Section Time (Section) Top Speed [km/h] (Section) Race State Baby Guinness 2 0:08.47 (Overall) 70.1 (1400m) Finished

| Section                | Overall                  | 1400m                    | 1200m                    | 1000m                    | 800m                     | 600m                     | 400m                     | 200m                     |  |  |
|------------------------|--------------------------|--------------------------|--------------------------|--------------------------|--------------------------|--------------------------|--------------------------|--------------------------|--|--|
| Section Times          | 1:28.93 [2]<br>(0:08.47) | 1:20.46 [4]<br>(0:10.42) | 1:10.04 [2]<br>(0:10.63) | 0:59.41 [2]<br>(0:11.07) | 0:48.34 [2]<br>(0:11.62) | 0:36.72 [1]<br>(0:12.00) | 0:24.72 [1]<br>(0:11.97) | 0:12.75 [1]<br>(0:12.75) |  |  |
| Average Speed [km/h]   | 42.6                     | 69.0                     | 67.4                     | 63.6                     | 62.1                     | 60.3                     | 60.3                     | 56.5                     |  |  |
| Top Speed [km/h]       | 66.1                     | 70.1                     | 69.2                     | 65.2                     | 64.1                     | 61.1                     | 62.1                     | 59.3                     |  |  |
| Avg. Dist. to Rail [m] | 4.7                      | 0.8                      | 0.9                      | 3.0                      | 0.5                      | 0.7                      | 1.7                      | 2.8                      |  |  |
| Avg. Stride Freq. [Hz] | 2.3                      | 2.6                      | 2.6                      | 2.5                      | 2.4                      | 2.5                      | 2.5                      | 2.4                      |  |  |
| Avg. Stride Length [m] | 5.2                      | 7.3                      | 7.3                      | 7.1                      | 7.1                      | 6.8                      | 6.7                      | 6.5                      |  |  |