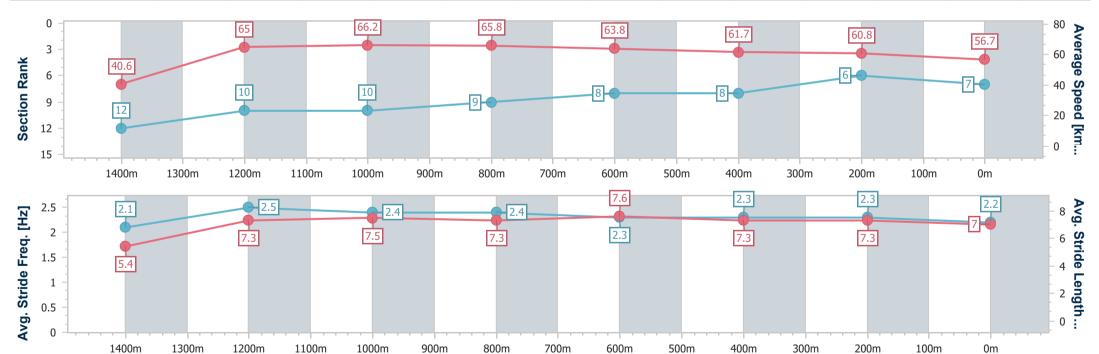

Report Created: Sat 30 December 2023 16:56 GMT+10

[] Ranking at each section and finish

-:--- No data available at this section

NA No data available

Page 10/16

| Horse/Jockey Name              | Pluckercarn       |
|--------------------------------|-------------------|
| Final Rank                     | 7                 |
| Fastest Section Time (Section) | 0:09.04 (Overall) |
| Top Speed [km/h] (Section)     | 67.3 (1200m)      |
| Race State                     | Finished          |

Race 8: GARY RICHES BUILDERS RATINGS BAND 0 - 60 Handicap - 1500m

30 December 2023 - 16:42

Track Rating: Soft 5, Weather: Fine, Rail Position: +1.5m 1000m-350m

| Section                | Overall                  | 1400m                     | 1200m                     | 1000m                     | 800m                     | 600m                     | 400m                     | 200m                     |  |  |  |
|------------------------|--------------------------|---------------------------|---------------------------|---------------------------|--------------------------|--------------------------|--------------------------|--------------------------|--|--|--|
| Section Times          | 1:29.66 [7]<br>(0:09.04) | 1:20.62 [12]<br>(0:11.07) | 1:09.55 [10]<br>(0:10.82) | 0:58.73 [10]<br>(0:10.91) | 0:47.82 [9]<br>(0:11.30) | 0:36.52 [8]<br>(0:11.82) | 0:24.70 [8]<br>(0:12.02) | 0:12.68 [6]<br>(0:12.68) |  |  |  |
| Average Speed [km/h]   | 40.6                     | 65.0                      | 66.2                      | 65.8                      | 63.8                     | 61.7                     | 60.8                     | 56.7                     |  |  |  |
| Top Speed [km/h]       | 59.6                     | 66.7                      | 67.3                      | 66.4                      | 64.6                     | 62.6                     | 61.4                     | 59.8                     |  |  |  |
| Avg. Dist. to Rail [m] | 6.4                      | 1.3                       | 0.8                       | 0.9                       | 0.7                      | 2.3                      | 7.1                      | 7.4                      |  |  |  |
| Avg. Stride Freq. [Hz] | 2.1                      | 2.5                       | 2.4                       | 2.4                       | 2.3                      | 2.3                      | 2.3                      | 2.2                      |  |  |  |
| Avg. Stride Length [m] | 5.4                      | 7.3                       | 7.5                       | 7.3                       | 7.6                      | 7.3                      | 7.3                      | 7.0                      |  |  |  |

Report Created: Sat 30 December 2023 16:56 GMT+10

[] Ranking at each section and finish

-:--- No data available at this section

NA No data available

Page 11/16

| Horse/Jockey Name              | Merry Old Soul    |
|--------------------------------|-------------------|
| Final Rank                     | 8                 |
| Fastest Section Time (Section) | 0:08.85 (Overall) |
| Top Speed [km/h] (Section)     | 67.0 (1200m)      |
| Race State                     | Finished          |