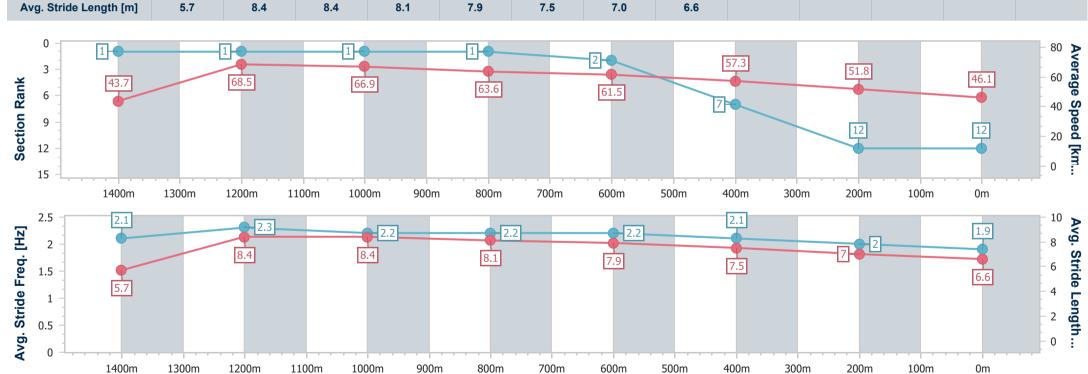

No data available NA

0.5

0

100m

0m

Page 15/16

| Horse/Jockey Name              | How Awesome       |
|--------------------------------|-------------------|
| Final Rank                     | 12                |
| Fastest Section Time (Section) | 0:08.24 (Overall) |
| Top Speed [km/h] (Section)     | 69.9 (1400m)      |
| Race State                     | Finished          |

Race 8: GARY RICHES BUILDERS RATINGS BAND 0 - 60 Handicap - 1500m

30 December 2023 - 16:42

Track Rating: Soft 5, Weather: Fine, Rail Position: +1.5m 1000m-350m

| Section                | Overall                   | 1400m                    | 1200m                    | 1000m                    | 800m                     | 600m                     | 400m                     | 200m                      |  |  |  |
|------------------------|---------------------------|--------------------------|--------------------------|--------------------------|--------------------------|--------------------------|--------------------------|---------------------------|--|--|--|
| Section Times          | 1:34.52 [12]<br>(0:08.24) | 1:26.28 [1]<br>(0:10.51) | 1:15.77 [1]<br>(0:10.69) | 1:05.08 [1]<br>(0:11.13) | 0:53.95 [1]<br>(0:11.68) | 0:42.27 [2]<br>(0:12.65) | 0:29.62 [7]<br>(0:13.98) | 0:15.64 [12]<br>(0:15.64) |  |  |  |
| Average Speed [km/h]   | 43.7                      | 68.5                     | 66.9                     | 63.6                     | 61.5                     | 57.3                     | 51.8                     | 46.1                      |  |  |  |
| Top Speed [km/h]       | 64.3                      | 69.9                     | 68.4                     | 64.8                     | 62.9                     | 61.2                     | 54.8                     | 47.9                      |  |  |  |
| Avg. Dist. to Rail [m] | 0.7                       | 1.0                      | 1.5                      | 2.5                      | 0.5                      | 1.1                      | 2.0                      | 3.0                       |  |  |  |
| Avg. Stride Freq. [Hz] | 2.1                       | 2.3                      | 2.2                      | 2.2                      | 2.2                      | 2.1                      | 2.0                      | 1.9                       |  |  |  |
| Avg. Stride Length [m] | 5.7                       | 8.4                      | 8.4                      | 8.1                      | 7.9                      | 7.5                      | 7.0                      | 6.6                       |  |  |  |