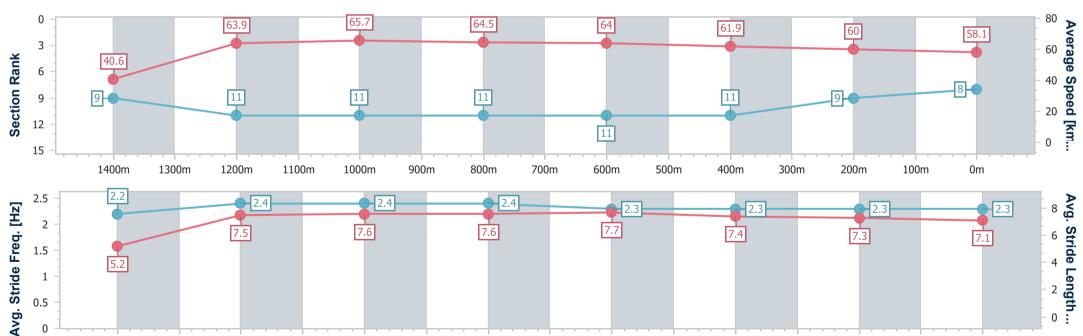

Report Created: Sat 30 December 2023 16:56 GMT+10

[] Ranking at each section and finish

-:--- No data available at this section

NA No data available

Page 14/16

| Horse/Jockey Name              | Green Essence     |
|--------------------------------|-------------------|
| Final Rank                     | 11                |
| Fastest Section Time (Section) | 0:08.92 (Overall) |
| Top Speed [km/h] (Section)     | 65.9 (1200m)      |
| Race State                     | Finished          |

Race 8: GARY RICHES BUILDERS RATINGS BAND 0 - 60 Handicap - 1500m

30 December 2023 - 16:42

Track Rating: Soft 5, Weather: Fine, Rail Position: +1.5m 1000m-350m

| Section                | Overall                   | 1400m                     | 1200m                     | 1000m                     | 800m                      | 600m                      | 400m                      | 200m                      |  |  |
|------------------------|---------------------------|---------------------------|---------------------------|---------------------------|---------------------------|---------------------------|---------------------------|---------------------------|--|--|
| Section Times          | 1:30.17 [11]<br>(0:08.92) | 1:21.25 [11]<br>(0:11.36) | 1:09.89 [12]<br>(0:11.06) | 0:58.83 [12]<br>(0:11.08) | 0:47.75 [12]<br>(0:11.44) | 0:36.31 [12]<br>(0:11.71) | 0:24.60 [12]<br>(0:12.16) | 0:12.44 [11]<br>(0:12.44) |  |  |
| Average Speed [km/h]   | 40.3                      | 63.4                      | 64.6                      | 63.8                      | 62.7                      | 61.8                      | 59.7                      | 57.9                      |  |  |
| Top Speed [km/h]       | 60.8                      | 64.7                      | 65.9                      | 64.0                      | 63.8                      | 63.2                      | 61.1                      | 59.6                      |  |  |
| Avg. Dist. to Rail [m] | 4.0                       | 1.2                       | 1.1                       | 3.1                       | 0.5                       | 0.8                       | 4.9                       | 7.6                       |  |  |
| Avg. Stride Freq. [Hz] | 2.1                       | 2.2                       | 2.1                       | 2.2                       | 2.1                       | 2.1                       | 2.1                       | 2.1                       |  |  |
| Avg. Stride Length [m] | 5.4                       | 8.1                       | 8.4                       | 8.2                       | 8.2                       | 8.1                       | 7.9                       | 7.7                       |  |  |