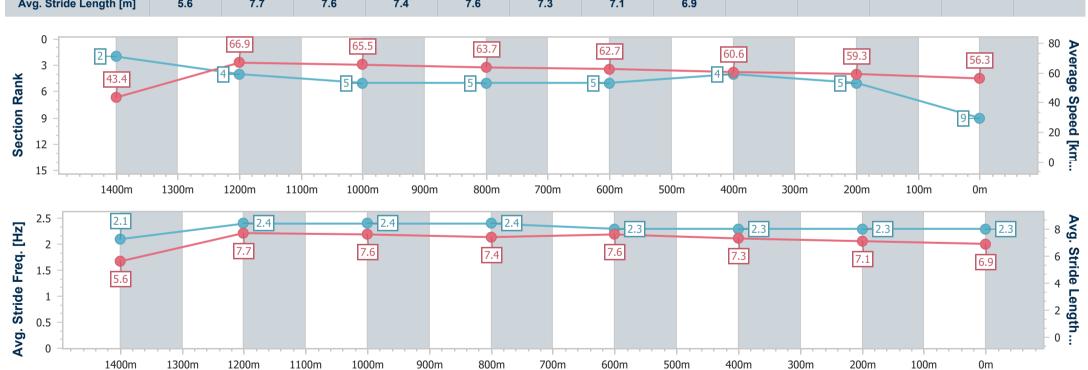

NA No data available

100m

0m

Page 12/16

| Horse/Jockey Name              | Impeacher         |
|--------------------------------|-------------------|
| Final Rank                     | 9                 |
| Fastest Section Time (Section) | 0:08.34 (Overall) |
| Top Speed [km/h] (Section)     | 69.2 (1400m)      |
| Race State                     | Finished          |

Race 8: GARY RICHES BUILDERS RATINGS BAND 0 - 60 Handicap - 1500m

30 December 2023 - 16:42

Track Rating: Soft 5, Weather: Fine, Rail Position: +1.5m 1000m-350m

| Section                | Overall                  | 1400m                    | 1200m                    | 1000m                    | 800m                     | 600m                     | 400m                     | 200m                     |  |  |  |
|------------------------|--------------------------|--------------------------|--------------------------|--------------------------|--------------------------|--------------------------|--------------------------|--------------------------|--|--|--|
| Section Times          | 1:29.73 [9]<br>(0:08.34) | 1:21.39 [2]<br>(0:10.78) | 1:10.61 [4]<br>(0:10.93) | 0:59.68 [5]<br>(0:11.17) | 0:48.51 [5]<br>(0:11.51) | 0:37.00 [5]<br>(0:12.00) | 0:25.00 [4]<br>(0:12.22) | 0:12.78 [5]<br>(0:12.78) |  |  |  |
| Average Speed [km/h]   | 43.4                     | 66.9                     | 65.5                     | 63.7                     | 62.7                     | 60.6                     | 59.3                     | 56.3                     |  |  |  |
| Top Speed [km/h]       | 64.0                     | 69.2                     | 68.0                     | 64.6                     | 63.2                     | 61.6                     | 61.1                     | 58.7                     |  |  |  |
| Avg. Dist. to Rail [m] | 2.6                      | 0.8                      | 0.5                      | 1.6                      | 1.0                      | 1.5                      | 4.7                      | 5.6                      |  |  |  |
| Avg. Stride Freq. [Hz] | 2.1                      | 2.4                      | 2.4                      | 2.4                      | 2.3                      | 2.3                      | 2.3                      | 2.3                      |  |  |  |
| Avg. Stride Length [m] | 5.6                      | 7.7                      | 7.6                      | 7.4                      | 7.6                      | 7.3                      | 7.1                      | 6.9                      |  |  |  |