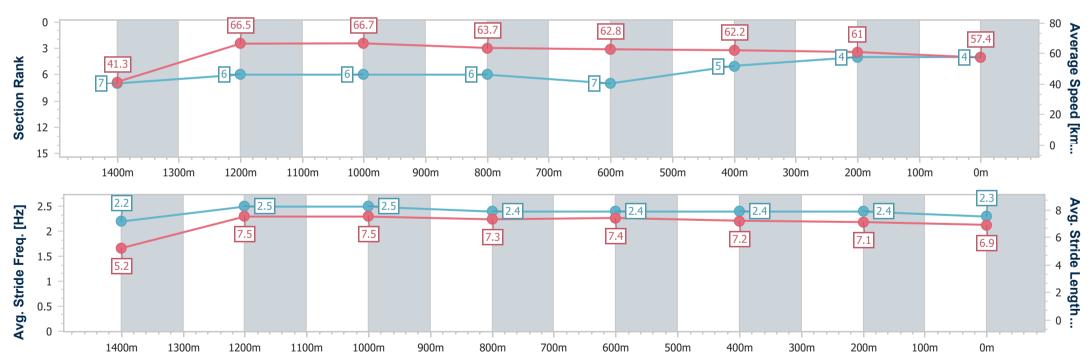

Report Created: Sat 30 December 2023 16:56 GMT+10

[] Ranking at each section and finish

-:--- No data available at this section

NA No data available

Page 7/16

| Horse/Jockey Name              | Over The Falls    |
|--------------------------------|-------------------|
| Final Rank                     | 4                 |
| Fastest Section Time (Section) | 0:08.69 (Overall) |
| Top Speed [km/h] (Section)     | 68.1 (1200m)      |
| Race State                     | Finished          |

Race 8: GARY RICHES BUILDERS RATINGS BAND 0 - 60 Handicap - 1500m

30 December 2023 - 16:42

Track Rating: Soft 5, Weather: Fine, Rail Position: +1.5m 1000m-350m

| Section                | Overall                  | 1400m                    | 1200m                    | 1000m                    | 800m                     | 600m                     | 400m                     | 200m                     |  |
|------------------------|--------------------------|--------------------------|--------------------------|--------------------------|--------------------------|--------------------------|--------------------------|--------------------------|--|
| Section Times          | 1:29.23 [4]<br>(0:08.69) | 1:20.54 [7]<br>(0:10.83) | 1:09.71 [6]<br>(0:10.78) | 0:58.93 [6]<br>(0:11.27) | 0:47.66 [6]<br>(0:11.42) | 0:36.24 [7]<br>(0:11.78) | 0:24.46 [5]<br>(0:11.93) | 0:12.53 [4]<br>(0:12.53) |  |
| Average Speed [km/h]   | 41.3                     | 66.5                     | 66.7                     | 63.7                     | 62.8                     | 62.2                     | 61.0                     | 57.4                     |  |
| Top Speed [km/h]       | 61.8                     | 68.1                     | 68.1                     | 66.4                     | 64.1                     | 63.5                     | 62.6                     | 59.6                     |  |
| Avg. Dist. to Rail [m] | 1.0                      | 1.2                      | 0.6                      | 0.7                      | 1.9                      | 2.6                      | 4.7                      | 7.2                      |  |
| Avg. Stride Freq. [Hz] | 2.2                      | 2.5                      | 2.5                      | 2.4                      | 2.4                      | 2.4                      | 2.4                      | 2.3                      |  |
| Avg. Stride Length [m] | 5.2                      | 7.5                      | 7.5                      | 7.3                      | 7.4                      | 7.2                      | 7.1                      | 6.9                      |  |