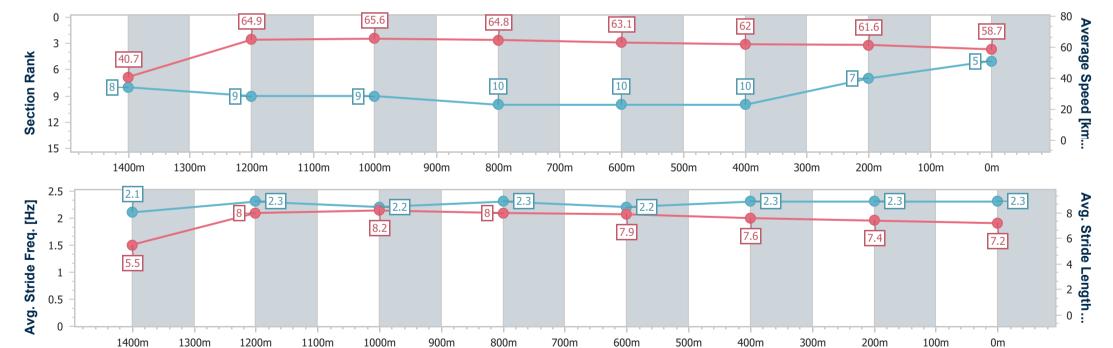

Report Created: Sat 30 December 2023 16:56 GMT+10

[] Ranking at each section and finish

-:--- No data available at this section

NA No data available

Page 8/16

| Horse/Jockey Name              | Premium Star      |
|--------------------------------|-------------------|
| Final Rank                     | 5                 |
| Fastest Section Time (Section) | 0:08.84 (Overall) |
| Top Speed [km/h] (Section)     | 66.5 (1200m)      |
| Race State                     | Finished          |

Race 8: GARY RICHES BUILDERS RATINGS BAND 0 - 60 Handicap - 1500m

30 December 2023 - 16:42

Track Rating: Soft 5, Weather: Fine, Rail Position: +1.5m 1000m-350m

| Section                | Overall                  | 1400m                    | 1200m                    | 1000m                    | 800m                      | 600m                      | 400m                      | 200m                     |  |  |  |
|------------------------|--------------------------|--------------------------|--------------------------|--------------------------|---------------------------|---------------------------|---------------------------|--------------------------|--|--|--|
| Section Times          | 1:29.30 [5]<br>(0:08.84) | 1:20.46 [8]<br>(0:11.10) | 1:09.36 [9]<br>(0:10.95) | 0:58.41 [9]<br>(0:11.07) | 0:47.34 [10]<br>(0:11.37) | 0:35.97 [10]<br>(0:11.84) | 0:24.13 [10]<br>(0:11.89) | 0:12.24 [7]<br>(0:12.24) |  |  |  |
| Average Speed [km/h]   | 40.7                     | 64.9                     | 65.6                     | 64.8                     | 63.1                      | 62.0                      | 61.6                      | 58.7                     |  |  |  |
| Top Speed [km/h]       | 60.6                     | 65.8                     | 66.5                     | 65.2                     | 64.4                      | 62.8                      | 62.9                      | 61.0                     |  |  |  |
| Avg. Dist. to Rail [m] | 5.3                      | 1.4                      | 0.5                      | 1.0                      | 1.5                       | 2.8                       | 6.6                       | 8.1                      |  |  |  |
| Avg. Stride Freq. [Hz] | 2.1                      | 2.3                      | 2.2                      | 2.3                      | 2.2                       | 2.3                       | 2.3                       | 2.3                      |  |  |  |
| Avg. Stride Length [m] | 5.5                      | 8.0                      | 8.2                      | 8.0                      | 7.9                       | 7.6                       | 7.4                       | 7.2                      |  |  |  |

Report Created: Sat 30 December 2023 16:56 GMT+10

[] Ranking at each section and finish

-:--- No data available at this section

NA No data available

Page 9/16

| Horse/Jockey Name              | Lady Of Fortune   |
|--------------------------------|-------------------|
| Final Rank                     | 6                 |
| Fastest Section Time (Section) | 0:08.59 (Overall) |
| Top Speed [km/h] (Section)     | 67.5 (1400m)      |
| Race State                     | Finished          |