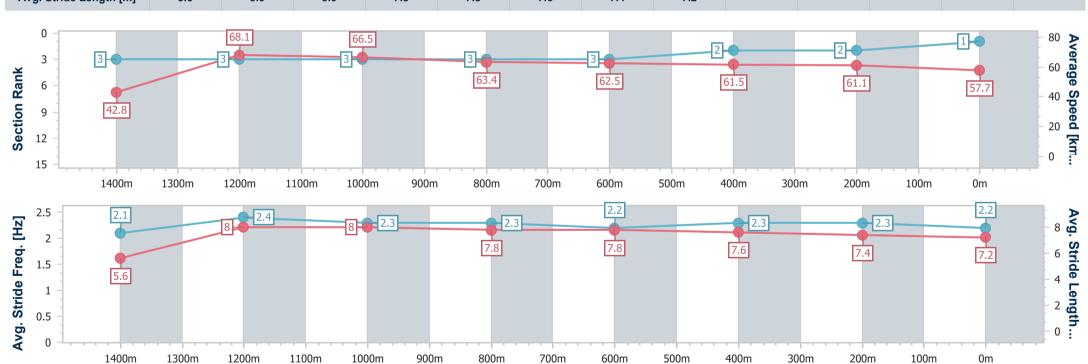

SCN Saddle cloth number
DNF Did not finish
DNT Did not track

| Horse/Jockey Name              | Zouhope           |
|--------------------------------|-------------------|
| Final Rank                     | 1                 |
| Fastest Section Time (Section) | 0:08.43 (Overall) |
| Top Speed [km/h] (Section)     | 69.4 (1400m)      |
| Race State                     | Finished          |

Race 8: GARY RICHES BUILDERS RATINGS BAND 0 - 60 Handicap - 1500m

30 December 2023 - 16:42

Track Rating: Soft 5, Weather: Fine, Rail Position: +1.5m 1000m-350m

| Section                | Overall                  | 1400m                    | 1200m                    | 1000m                    | 800m                     | 600m                     | 400m                     | 200m                     |  |  |  |
|------------------------|--------------------------|--------------------------|--------------------------|--------------------------|--------------------------|--------------------------|--------------------------|--------------------------|--|--|--|
| Section Times          | 1:28.77 [1]<br>(0:08.43) | 1:20.34 [3]<br>(0:10.59) | 1:09.75 [3]<br>(0:10.76) | 0:58.99 [3]<br>(0:11.19) | 0:47.80 [3]<br>(0:11.56) | 0:36.24 [3]<br>(0:11.83) | 0:24.41 [2]<br>(0:11.91) | 0:12.50 [2]<br>(0:12.50) |  |  |  |
| Average Speed [km/h]   | 42.8                     | 68.1                     | 66.5                     | 63.4                     | 62.5                     | 61.5                     | 61.1                     | 57.7                     |  |  |  |
| Top Speed [km/h]       | 64.6                     | 69.4                     | 67.8                     | 64.5                     | 63.1                     | 62.8                     | 62.0                     | 60.4                     |  |  |  |
| Avg. Dist. to Rail [m] | 3.2                      | 3.2                      | 1.6                      | 1.6                      | 1.3                      | 1.9                      | 4.7                      | 4.7                      |  |  |  |
| Avg. Stride Freq. [Hz] | 2.1                      | 2.4                      | 2.3                      | 2.3                      | 2.2                      | 2.3                      | 2.3                      | 2.2                      |  |  |  |
| Avg. Stride Length [m] | 5.6                      | 8.0                      | 8.0                      | 7.8                      | 7.8                      | 7.6                      | 7.4                      | 7.2                      |  |  |  |