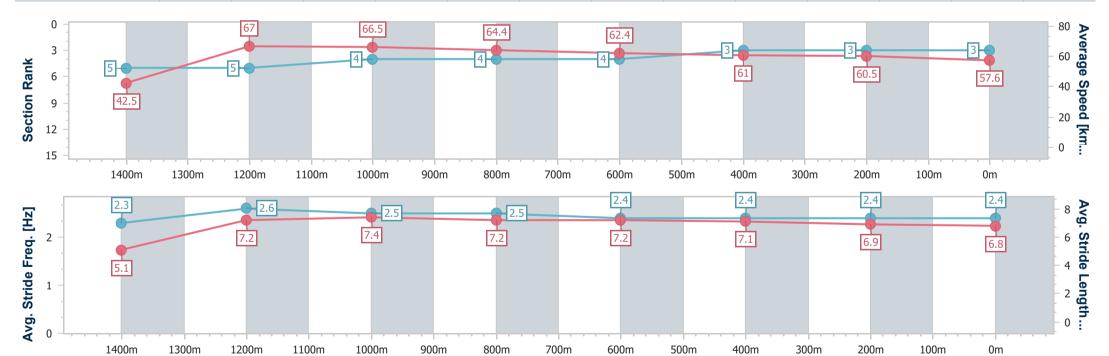

# Horse/Jockey Name Mirror Illusion Final Rank 3 Fastest Section Time (Section) 0:08.47 (Overall) Top Speed [km/h] (Section) 69.1 (1400m) Race State Finished

| Section                | Overall                  | 1400m                    | 1200m                    | 1000m                    | 800m                     | 600m                     | 400m                     | 200m                     |  |  |  |
|------------------------|--------------------------|--------------------------|--------------------------|--------------------------|--------------------------|--------------------------|--------------------------|--------------------------|--|--|--|
| Section Times          | 1:29.03 [3]<br>(0:08.47) | 1:20.56 [5]<br>(0:10.78) | 1:09.78 [5]<br>(0:10.76) | 0:59.02 [4]<br>(0:11.04) | 0:47.98 [4]<br>(0:11.50) | 0:36.48 [4]<br>(0:12.01) | 0:24.47 [3]<br>(0:11.99) | 0:12.48 [3]<br>(0:12.48) |  |  |  |
| Average Speed [km/h]   | 42.5                     | 67.0                     | 66.5                     | 64.4                     | 62.4                     | 61.0                     | 60.5                     | 57.6                     |  |  |  |
| Top Speed [km/h]       | 61.6                     | 69.1                     | 68.4                     | 65.2                     | 64.5                     | 61.1                     | 61.0                     | 60.0                     |  |  |  |
| Avg. Dist. to Rail [m] | 6.0                      | 1.6                      | 1.3                      | 1.9                      | 0.3                      | 2.0                      | 4.3                      | 6.4                      |  |  |  |
| Avg. Stride Freq. [Hz] | 2.3                      | 2.6                      | 2.5                      | 2.5                      | 2.4                      | 2.4                      | 2.4                      | 2.4                      |  |  |  |
| Avg. Stride Length [m] | 5.1                      | 7.2                      | 7.4                      | 7.2                      | 7.2                      | 7.1                      | 6.9                      | 6.8                      |  |  |  |