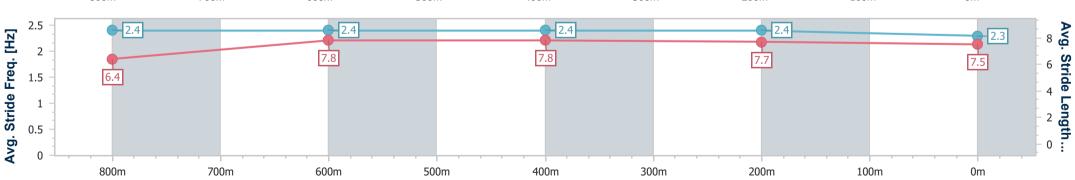

Race 2: MAGIC MILLIONS THE DEBUT 2YO FILLIES PLATE - AQUIS PARK 1000m

13 January 2024 - 11:58

Track Rating: Soft 5, Weather: Fine, Rail Position: +2m 950-400

|                        |                          |                          |                          |                          |                          |      |      | 1    | rue Remainder |      |                                     |
|------------------------|--------------------------|--------------------------|--------------------------|--------------------------|--------------------------|------|------|------|---------------|------|-------------------------------------|
| Section                | Overall                  | 800m                     | 600m                     | 400m                     | 200m                     |      |      |      |               |      |                                     |
| Section Times          | 0:57.68 [5]<br>(0:13.15) | 0:44.53 [3]<br>(0:10.93) | 0:33.60 [3]<br>(0:10.96) | 0:22.64 [3]<br>(0:10.93) | 0:11.71 [3]<br>(0:11.71) |      |      |      |               |      |                                     |
| verage Speed [km/h]    | 55.5                     | 66.5                     | 66.1                     | 66.0                     | 61.7                     |      |      |      |               |      |                                     |
| Top Speed [km/h]       | 69.4                     | 68.4                     | 67.8                     | 67.6                     | 64.2                     |      |      | '    |               | '    |                                     |
| Avg. Dist. to Rail [m] | 8.9                      | 2.0                      | 1.1                      | 4.8                      | 6.2                      |      |      |      |               |      |                                     |
| vg. Stride Freq. [Hz]  | 2.4                      | 2.4                      | 2.4                      | 2.4                      | 2.3                      |      |      | '    |               | '    |                                     |
| vg. Stride Length [m]  | 6.4                      | 7.8                      | 7.8                      | 7.7                      | 7.5                      |      |      |      |               |      |                                     |
| 2 - 4 - 55.5           |                          |                          | 3                        |                          |                          | 66.1 |      | 3    |               | 5    | - 80<br>- 60<br>- 40<br>- 20<br>- 0 |
| 800m                   | 70                       | 0m                       | 600m                     | 50                       | 0m                       | 400m | 300m | 200m | 100m          | o Om |                                     |
| 25 -                   | 7                        |                          |                          | 1                        |                          |      |      |      |               |      |                                     |