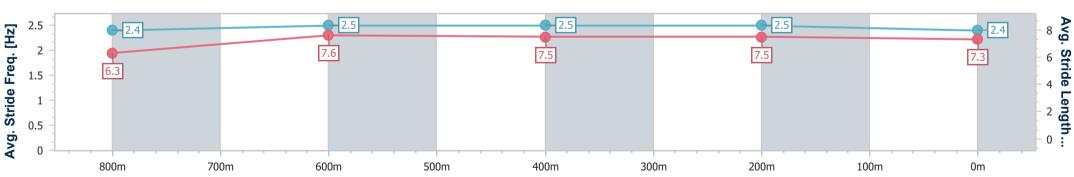

Race 2: MAGIC MILLIONS THE DEBUT 2YO FILLIES PLATE - AQUIS PARK 1000m

13 January 2024 - 11:58

Track Rating: Soft 5, Weather: Fine, Rail Position: +2m 950-400

|                          |                          |                          | ,                        |                          |                          |      |      | g. con | True Remainde | er   |      |   |
|--------------------------|--------------------------|--------------------------|--------------------------|--------------------------|--------------------------|------|------|--------|---------------|------|------|---|
| Section                  | Overall                  | 800m                     | 600m                     | 400m                     | 200m                     |      |      |        |               |      |      |   |
| Section Times            | 0:57.32 [2]<br>(0:13.05) | 0:44.27 [2]<br>(0:10.86) | 0:33.41 [2]<br>(0:11.09) | 0:22.32 [2]<br>(0:10.90) | 0:11.42 [2]<br>(0:11.42) |      |      |        |               |      |      |   |
| verage Speed [km/h]      | 55.4                     | 67.0                     | 66.3                     | 66.6                     | 62.9                     |      |      |        |               |      |      |   |
| Top Speed [km/h]         | 69.0                     | 68.9                     | 68.2                     | 68.0                     | 64.4                     |      |      |        |               |      |      |   |
| vg. Dist. to Rail [m]    | 5.6                      | 2.6                      | 3.3                      | 6.5                      | 6.0                      |      |      |        |               |      |      |   |
| vg. Stride Freq. [Hz]    | 2.4                      | 2.5                      | 2.5                      | 2.5                      | 2.4                      |      |      |        |               |      |      |   |
| g. Stride Length [m]     | 6.3                      | 7.6                      | 7.5                      | 7.5                      | 7.3                      |      |      |        |               |      |      |   |
| 2 - 2 - 4 - 55.4 6 - 8 - |                          |                          | 67                       |                          |                          | 66.3 |      | 2      | .6            |      | 62.9 |   |
| 800m                     | 700                      | Öm                       | 600m                     | 50                       | Om                       | 400m | 300m | 200    | )m            | 100m | 0m   |   |
| 2.5                      |                          |                          | 2.5                      |                          |                          | 2.5  |      |        | 2.5           |      | 2.4  | - |