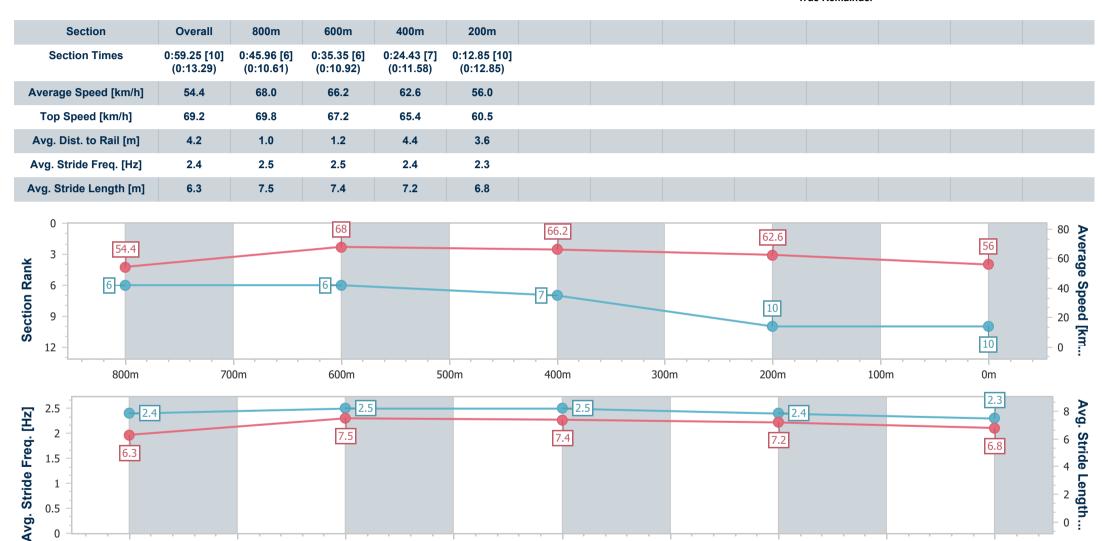

400m

300m

200m

Report Created: Sat 13 January 2024 13:47 GMT+10

700m

600m

500m

[] Ranking at each section and finish

-:--- No data available at this section

800m

NA No data available

0m

Page 10/11

| Horse/Jockey Name              | Li'l Rex       |
|--------------------------------|----------------|
| Final Rank                     | 10             |
| Fastest Section Time (Section) | 0:10.61 (800m) |
| Top Speed [km/h] (Section)     | 69.8 (800m)    |
| Race State                     | Finished       |

200m

#### Aquis Park Gold Coast QLD Professional

## Race 3: MAGIC MILLIONS THE DEBUT 2YO COLTS & GELDINGS PLATE - 1000m

13 January 2024 - 12:33

Track Rating: Good 4, Weather: Fine, Rail Position: +2m 950-400
True Remainder

400m

500m

Report Created: Sat 13 January 2024 13:47 GMT+10