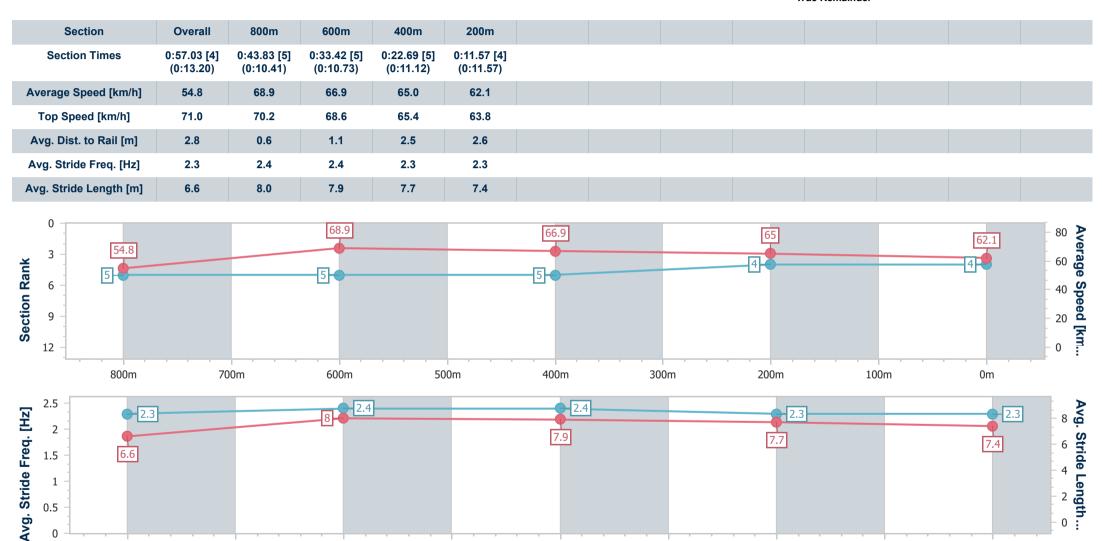

## Horse/Jockey Name Indecisive Final Rank 4 Fastest Section Time (Section) 0:10.41 (800m) Top Speed [km/h] (Section) 71.0 (Overall) Race State Finished