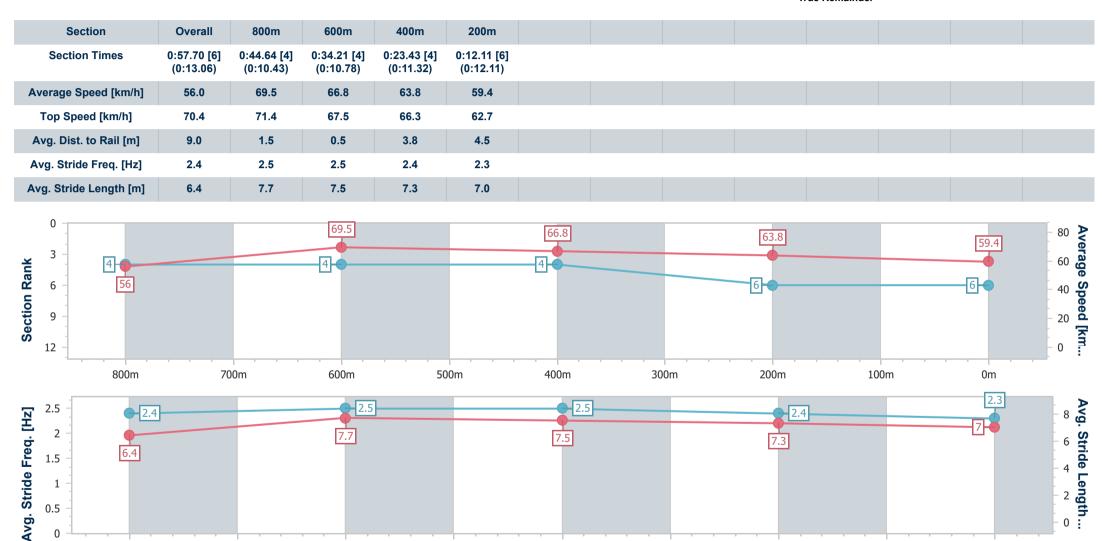

-:--- No data available at this section

800m

NA No data available

0m

| Horse/Jockey Name              | Click Click Boom |
|--------------------------------|------------------|
| Final Rank                     | 6                |
| Fastest Section Time (Section) | 0:10.43 (800m)   |
| Top Speed [km/h] (Section)     | 71.4 (800m)      |
| Race State                     | Finished         |