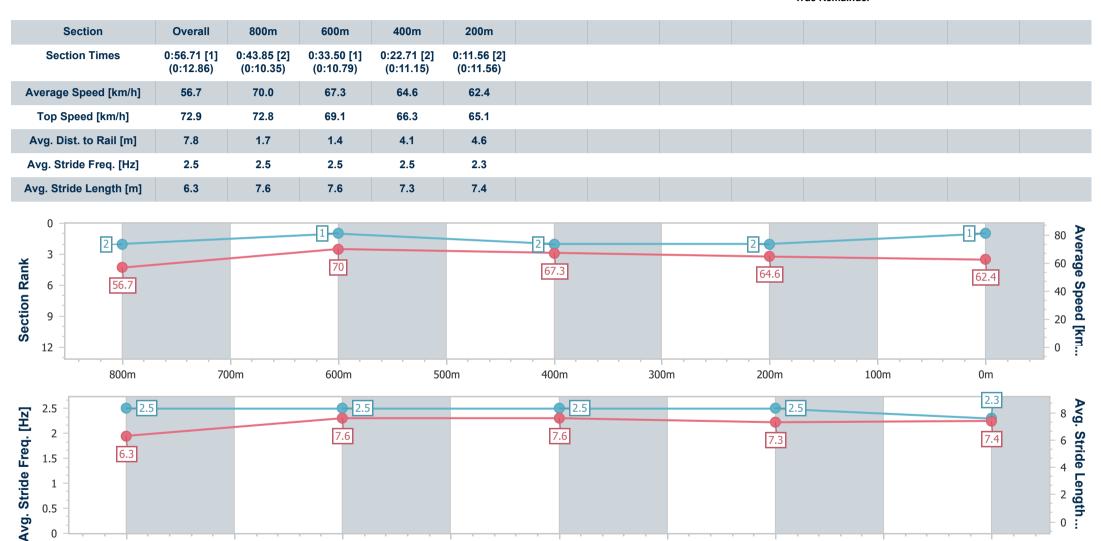

| Section Field |     | 5                   |         |                     |                    | Overall<br>0:56.71<br>(0:12.85) | 800m<br>0:43.86<br>(0:10.36) | 600m<br>0:33.50<br>(0:10.78) | 400m<br>0:22.72<br>(0:11.04) | 200m<br>0:11.68<br>(0:11.68) |         | Last 600m<br>0:33.50 |                           |
|---------------|-----|---------------------|---------|---------------------|--------------------|---------------------------------|------------------------------|------------------------------|------------------------------|------------------------------|---------|----------------------|---------------------------|
| Rank          | TAE | B Horse/Jockey      | Barrier | Top Speed<br>[km/h] | Fastest<br>Section |                                 |                              |                              |                              |                              | Margin  |                      | Distance<br>Travelled [m] |
| 1             | 8   | LEAD ME ON          | 11      | 72.9                | 0:10.35            | 0:56.71 [1]                     | 0:43.85 [2]                  | 0:33.50 [1]                  | 0:22.71 [2]                  | 0:11.56 [2]                  | 0:56.71 | 0:33.50              |                           |
|               |     | Michael Rodd        |         | Overall             | 800m               | (0:12.86)                       | (0:10.35)                    | (0:10.79)                    | (0:11.15)                    | (0:11.56)                    |         |                      |                           |
| 2             | 5   | HEAVENLY IMPACT     | 4       | 70.4                | 0:10.38            | 0:56.87 [2]                     | 0:43.24 [9]                  | 0:32.86 [8]                  | 0:22.28 [6]                  | 0:11.39 [5]                  | 0.8L    | 0:32.86              | -4                        |
|               |     | Mark Zahra          |         | 800m                | 800m               | (0:13.63)                       | (0:10.38)                    | (0:10.58)                    | (0:10.89)                    | (0:11.39)                    |         |                      |                           |
| 3             | 10  | THE HAMO            | 1       | 71.7                | 0:10.37            | 0:57.00 [3]                     | 0:44.15 [1]                  | 0:33.78 [2]                  | 0:23.01 [1]                  | 0:11.97 [1]                  | 1.3L    | 0:33.78              | -5                        |
|               |     | Adin Thompson       |         | 800m                | 800m               | (0:12.85)                       | (0:10.37)                    | (0:10.77)                    | (0:11.04)                    | (0:11.97)                    |         |                      |                           |
| 4             | 6   | INDECISIVE          | 2       | 71.0                | 0:10.41            | 0:57.03 [4]                     | 0:43.83 [5]                  | 0:33.42 [5]                  | 0:22.69 [5]                  | 0:11.57 [4]                  | 1.5L    | 0:33.42              | -6                        |
|               |     | Craig Williams      |         | Overall             | 800m               | (0:13.20)                       | (0:10.41)                    | (0:10.73)                    | (0:11.12)                    | (0:11.57)                    |         |                      |                           |
| 5             | 2   | BARRACUDA           | 7       | 72.2                | 0:10.30            | 0:57.16 [5]                     | 0:44.20 [3]                  | 0:33.90 [3]                  | 0:23.07 [3]                  | 0:11.83 [3]                  | 2L      | 0:33.90              | -4                        |
|               |     | James McDonald      |         | Overall             | 800m               | (0:12.96)                       | (0:10.30)                    | (0:10.83)                    | (0:11.24)                    | (0:11.83)                    |         |                      |                           |
| 6             | 3   | CLICK CLICK BOOM    | 12      | 71.4                | 0:10.43            | 0:57.70 [6]                     | 0:44.64 [4]                  | 0:34.21 [4]                  | 0:23.43 [4]                  | 0:12.11 [6]                  | 5L      | 0:34.21              | -1                        |
|               |     | Justin Stanley      |         | 800m                | 800m               | (0:13.06)                       | (0:10.43)                    | (0:10.78)                    | (0:11.32)                    | (0:12.11)                    |         |                      |                           |
| 7             | 7   | KING SPIRIT         | 9       | 69.9                | 0:10.59            | 0:57.90 [7]                     | 0:44.18 [10]                 | 0:33.59 [10]                 | 0:22.69 [10]                 | 0:11.53 [9]                  | 6L      | 0:33.59              | -2                        |
|               |     | Ryan Maloney        |         | 800m                | 800m               | (0:13.72)                       | (0:10.59)                    | (0:10.90)                    | (0:11.16)                    | (0:11.53)                    |         |                      |                           |
| 8             | 4   | CRYPTOSTAR          | 8       | 69.6                | 0:10.40            | 0:57.94 [8]                     | 0:44.34 [8]                  | 0:33.94 [7]                  | 0:23.05 [8]                  | 0:11.86 [7]                  | 6.2L    | 0:33.94              | +0                        |
|               |     | Blake Shinn         |         | 800m                | 800m               | (0:13.60)                       | (0:10.40)                    | (0:10.89)                    | (0:11.19)                    | (0:11.86)                    |         |                      |                           |
| 9             | 9   | SIBELIUS            | 6       | 69.2                | 0:10.70            | 0:57.99 [9]                     | 0:44.59 [7]                  | 0:33.89 [9]                  | 0:22.96 [9]                  | 0:11.76 [8]                  | 6.4L    | 0:33.89              | +2                        |
|               |     | Damien Thornton     |         | 800m                | 800m               | (0:13.40)                       | (0:10.70)                    | (0:10.93)                    | (0:11.20)                    | (0:11.76)                    |         |                      |                           |
| 10            | 11  | LI'L REX            | 5       | 69.8                | 0:10.61            | 0:59.25 [10]                    | 0:45.96 [6]                  | 0:35.35 [6]                  | 0:24.43 [7]                  | 0:12.85 [10]                 | 13.7L   | 0:35.35              | -3                        |
|               |     | Georgina Cartwright |         | 800m                | 800m               | (0:13.29)                       | (0:10.61)                    | (0:10.92)                    | (0:11.58)                    | (0:12.85)                    |         |                      |                           |

NA No data available

SCN Saddle cloth number
DNF Did not finish

**DNF** Did not finish **DNT** Did not track

| Horse/Jockey Name              | Lead Me On     |
|--------------------------------|----------------|
| Final Rank                     | 1              |
| Fastest Section Time (Section) | 0:10.35 (800m) |
| Top Speed [km/h] (Section)     | 72.9 (Overall) |
| Race State                     | Finished       |