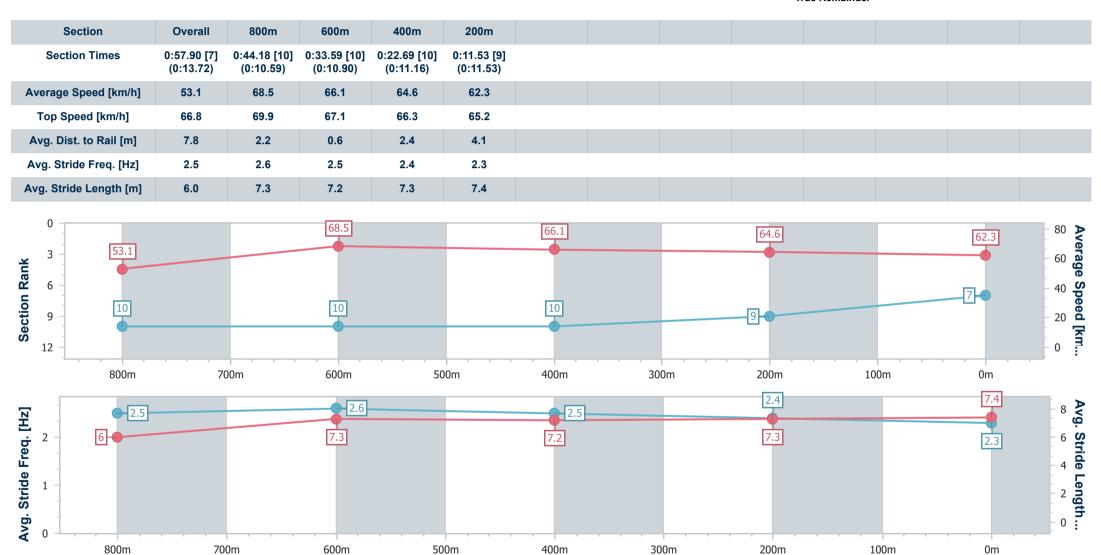

| Horse/Jockey Name              | King Spirit    |
|--------------------------------|----------------|
| Final Rank                     | 7              |
| Fastest Section Time (Section) | 0:10.59 (800m) |
| Top Speed [km/h] (Section)     | 69.9 (800m)    |
| Race State                     | Finished       |

500m

#### Aguis Park Gold Coast QLD Professional

#### Race 3: MAGIC MILLIONS THE DEBUT 2YO COLTS & **GELDINGS PLATE - 1000m**

13 January 2024 - 12:33

Track Rating: Good 4, Weather: Fine, Rail Position: +2m 950-400 True Remainder

Report Created: Sat 13 January 2024 13:47 GMT+10

[] Ranking at each section and finish

No data available at this section -:----

NA No data available

| Horse/Jockey Name              | Cryptostar     |
|--------------------------------|----------------|
| Final Rank                     | 8              |
| Fastest Section Time (Section) | 0:10.40 (800m) |
| Top Speed [km/h] (Section)     | 69.6 (800m)    |
| Race State                     | Finished       |