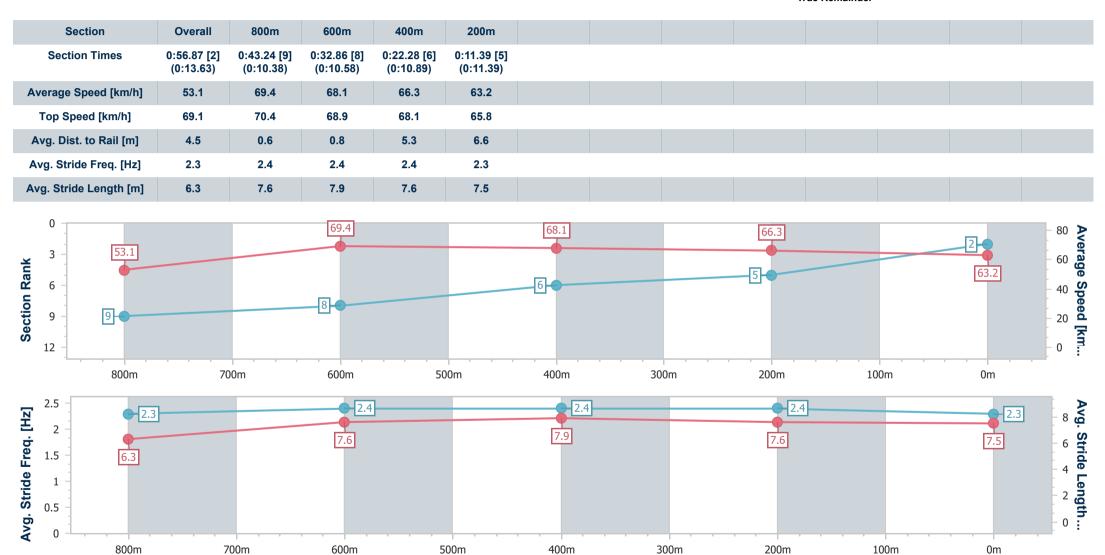

| Horse/Jockey Name              | Heavenly Impact |
|--------------------------------|-----------------|
| Final Rank                     | 2               |
| Fastest Section Time (Section) | 0:10.38 (800m)  |
| Top Speed [km/h] (Section)     | 70.4 (800m)     |
| Race State                     | Finished        |