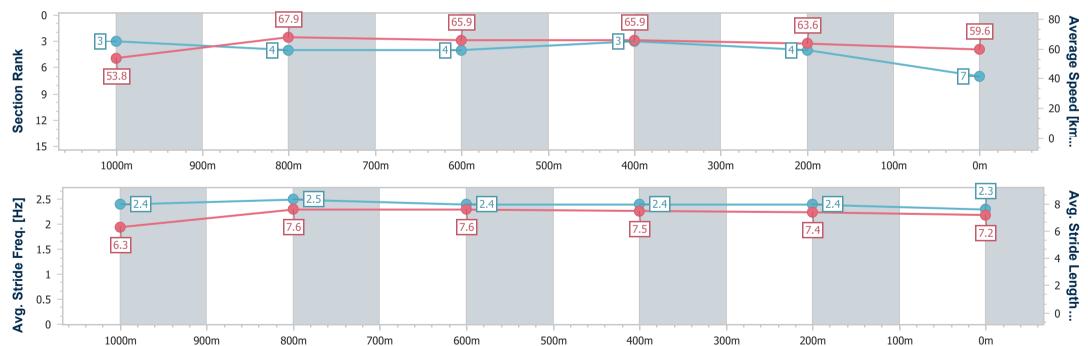

### Race 7: \$1M IT'S LIVE! IN QUEENSLAND MAGIC MILLIONS SNIPPETS - 1200m

13 January 2024 - 14:53

Track Rating: Good 4, Weather: Fine, Rail Position: +2m 950-400
True Remainder

| Section                | Overall                  | 1000m                    | 800m                     | 600m                     | 400m                     | 200m                     |
|------------------------|--------------------------|--------------------------|--------------------------|--------------------------|--------------------------|--------------------------|
| Section Times          | 1:09.33 [7]<br>(0:13.39) | 0:55.94 [3]<br>(0:10.62) | 0:45.32 [4]<br>(0:10.94) | 0:34.38 [4]<br>(0:10.96) | 0:23.42 [3]<br>(0:11.36) | 0:12.06 [4]<br>(0:12.06) |
| Average Speed [km/h]   | 53.8                     | 67.9                     | 65.9                     | 65.9                     | 63.6                     | 59.6                     |
| Top Speed [km/h]       | 68.6                     | 69.4                     | 66.6                     | 67.2                     | 65.3                     | 62.0                     |
| Avg. Dist. to Rail [m] | 4.1                      | 0.8                      | 0.7                      | 1.2                      | 3.7                      | 3.5                      |
| Avg. Stride Freq. [Hz] | 2.4                      | 2.5                      | 2.4                      | 2.4                      | 2.4                      | 2.3                      |
| Avg. Stride Length [m] | 6.3                      | 7.6                      | 7.6                      | 7.5                      | 7.4                      | 7.2                      |