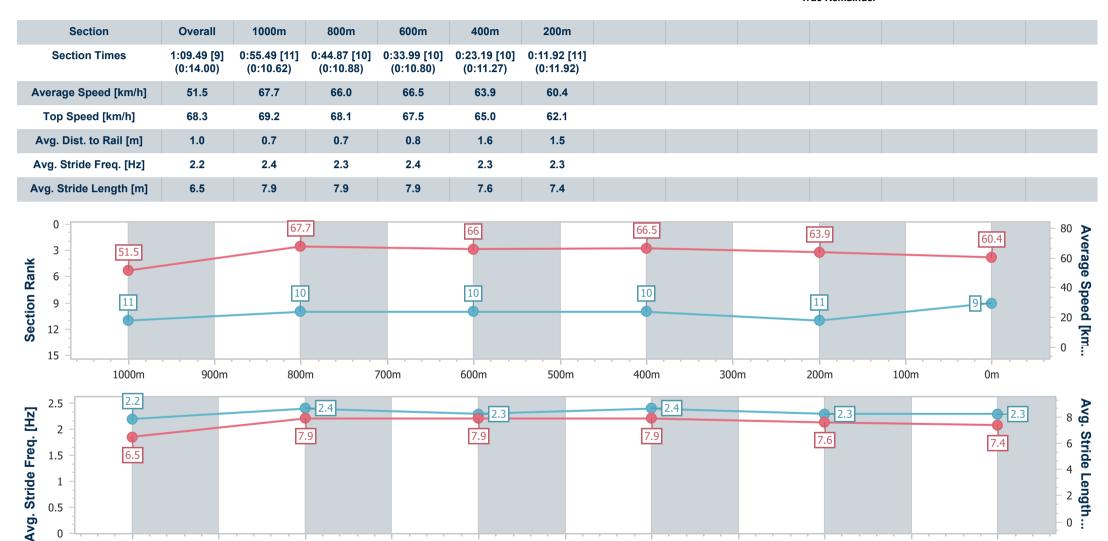

| Section                                                       | Overall                  | 1000m                    | 800m                     | 600m                     | 400m                     | 200m                     |      |      |      |      |      |                        |
|---------------------------------------------------------------|--------------------------|--------------------------|--------------------------|--------------------------|--------------------------|--------------------------|------|------|------|------|------|------------------------|
| Section Times                                                 | 1:08.26 [1]<br>(0:13.89) | 0:54.37 [9]<br>(0:10.64) | 0:43.73 [9]<br>(0:10.91) | 0:32.82 [9]<br>(0:10.85) | 0:21.97 [9]<br>(0:10.66) | 0:11.31 [2]<br>(0:11.31) |      |      |      |      |      |                        |
| Average Speed [km/h]                                          | 51.9                     | 68.3                     | 66.4                     | 67.6                     | 68.2                     | 63.6                     |      |      |      |      |      |                        |
| Top Speed [km/h]                                              | 67.8                     | 68.9                     | 68.4                     | 68.1                     | 69.4                     | 67.1                     |      |      |      |      |      |                        |
| Avg. Dist. to Rail [m]                                        | 2.4                      | 1.9                      | 1.7                      | 3.3                      | 7.5                      | 5.0                      |      |      |      |      |      |                        |
| Avg. Stride Freq. [Hz]                                        | 2.3                      | 2.5                      | 2.4                      | 2.5                      | 2.5                      | 2.4                      |      |      |      |      |      |                        |
| Avg. Stride Length [m]                                        | 6.3                      | 7.7                      | 7.6                      | 7.6                      | 7.5                      | 7.4                      |      |      |      |      |      |                        |
| 3 - 51.9<br>6 - 9 - 9 - 12 - 15 - 15 - 15 - 15 - 15 - 15 - 15 |                          | 9                        |                          |                          | 9                        |                          | 9    |      | 68.2 |      | 63.6 | - 80 Average Speed [km |
| 1000m                                                         | 900m                     | 800                      | m                        | 700m                     | 600m                     | 500m                     | 400m | 300m | 200m | 100m | 0m   |                        |
| 2.5<br>2<br>1.5<br>0.5                                        |                          | 7                        | .7                       |                          | 7.6                      |                          | 7.6  |      | 7.5  |      | 7.4  | Avg. Stride Length.    |