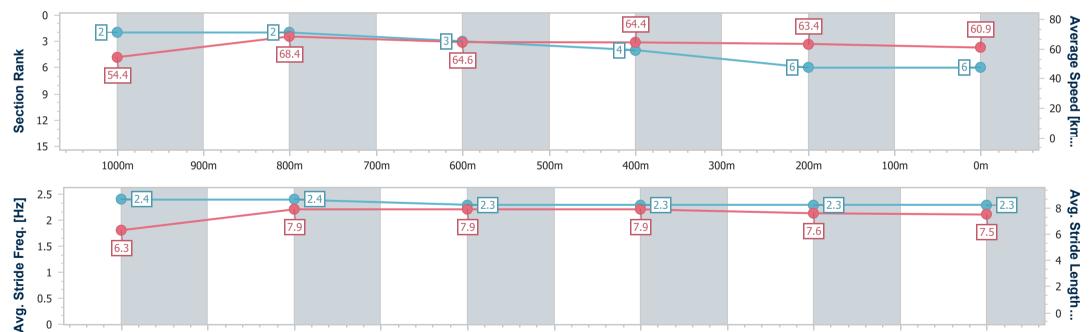

### Race 7: \$1M IT'S LIVE! IN QUEENSLAND MAGIC MILLIONS SNIPPETS - 1200m

13 January 2024 - 14:53

Track Rating: Good 4, Weather: Fine, Rail Position: +2m 950-400
True Remainder

| Section                | Overall                  | 1000m                    | 800m                     | 600m                     | 400m                     | 200m                     |  |  |  |
|------------------------|--------------------------|--------------------------|--------------------------|--------------------------|--------------------------|--------------------------|--|--|--|
| Section Times          | 1:09.21 [6]<br>(0:13.23) | 0:55.98 [2]<br>(0:10.59) | 0:45.39 [2]<br>(0:11.09) | 0:34.30 [3]<br>(0:11.09) | 0:23.21 [4]<br>(0:11.40) | 0:11.81 [6]<br>(0:11.81) |  |  |  |
| Average Speed [km/h]   | 54.4                     | 68.4                     | 64.6                     | 64.4                     | 63.4                     | 60.9                     |  |  |  |
| Top Speed [km/h]       | 69.8                     | 69.7                     | 66.8                     | 65.4                     | 64.1                     | 62.9                     |  |  |  |
| Avg. Dist. to Rail [m] | 2.9                      | 0.8                      | 0.9                      | 1.4                      | 0.7                      | 1.0                      |  |  |  |
| Avg. Stride Freq. [Hz] | 2.4                      | 2.4                      | 2.3                      | 2.3                      | 2.3                      | 2.3                      |  |  |  |
| Avg. Stride Length [m] | 6.3                      | 7.9                      | 7.9                      | 7.9                      | 7.6                      | 7.5                      |  |  |  |