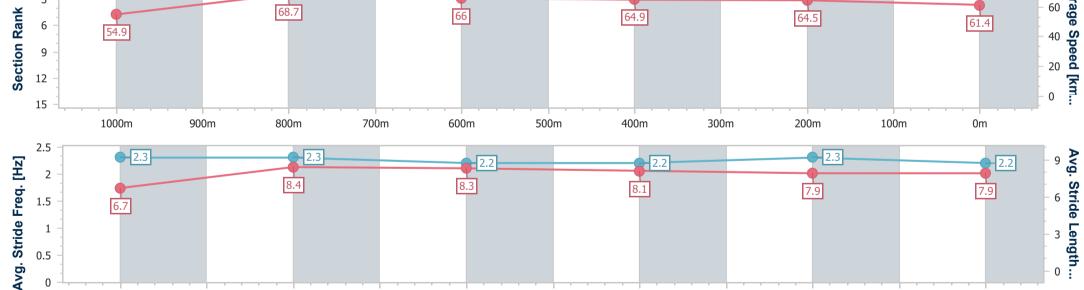

### Race 7: \$1M IT'S LIVE! IN QUEENSLAND MAGIC MILLIONS SNIPPETS - 1200m

13 January 2024 - 14:53

Track Rating: Good 4, Weather: Fine, Rail Position: +2m 950-400

|                                         |                          |                          |                          |                          |                          |                          |        | Т | rue Remainder |        |            |
|-----------------------------------------|--------------------------|--------------------------|--------------------------|--------------------------|--------------------------|--------------------------|--------|---|---------------|--------|------------|
| Section                                 | Overall                  | 1000m                    | 800m                     | 600m                     | 400m                     | 200m                     |        |   |               |        |            |
| Section Times                           | 1:08.62 [2]<br>(0:13.18) | 0:55.44 [1]<br>(0:10.51) | 0:44.93 [1]<br>(0:10.93) | 0:34.00 [1]<br>(0:11.06) | 0:22.94 [1]<br>(0:11.20) | 0:11.74 [1]<br>(0:11.74) |        |   |               |        |            |
| Average Speed [km/h]                    | 54.9                     | 68.7                     | 66.0                     | 64.9                     | 64.5                     | 61.4                     |        |   |               |        |            |
| Top Speed [km/h]                        | 69.0                     | 69.7                     | 67.9                     | 66.1                     | 65.6                     | 63.9                     |        |   |               |        |            |
| Avg. Dist. to Rail [m]                  | 7.1                      | 1.3                      | 0.4                      | 0.7                      | 2.3                      | 3.5                      |        |   |               |        |            |
| Avg. Stride Freq. [Hz]                  | 2.3                      | 2.3                      | 2.2                      | 2.2                      | 2.3                      | 2.2                      |        |   |               |        |            |
| Avg. Stride Length [m]                  | 6.7                      | 8.4                      | 8.3                      | 8.1                      | 7.9                      | 7.9                      |        |   |               |        |            |
| 3 - 1 - 1 - 1 - 1 - 1 - 1 - 1 - 1 - 1 - |                          | 1 68                     | .7                       |                          | 1 66                     |                          | 1 64.9 |   | 64.5          | 2 61.4 | 80 Average |