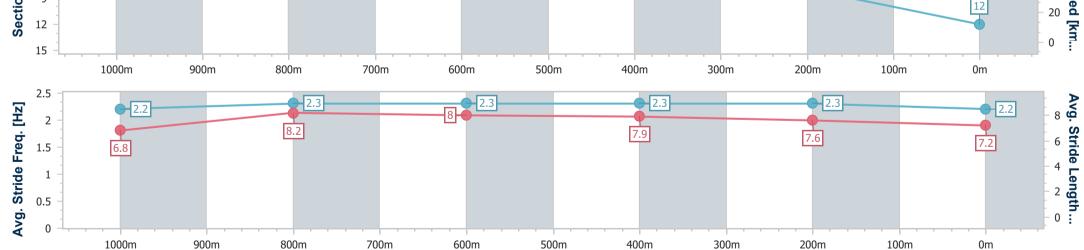

# Race 7: \$1M IT'S LIVE! IN QUEENSLAND MAGIC MILLIONS SNIPPETS - 1200m

13 January 2024 - 14:53

Track Rating: Good 4, Weather: Fine, Rail Position: +2m 950-400
True Remainder

|                                         |                           |                           |                           |                           |                           |                           |            |      | iiue Kemamue       | •    |                  |                    |
|-----------------------------------------|---------------------------|---------------------------|---------------------------|---------------------------|---------------------------|---------------------------|------------|------|--------------------|------|------------------|--------------------|
| Section                                 | Overall                   | 1000m                     | 800m                      | 600m                      | 400m                      | 200m                      |            |      |                    |      |                  |                    |
| Section Times                           | 1:11.23 [13]<br>(0:13.92) | 0:57.31 [10]<br>(0:10.86) | 0:46.45 [11]<br>(0:11.00) | 0:35.45 [13]<br>(0:11.11) | 0:24.34 [13]<br>(0:11.72) | 0:12.62 [13]<br>(0:12.62) |            |      |                    |      |                  |                    |
| Average Speed [km/h]                    | 51.8                      | 67.3                      | 65.9                      | 66.0                      | 61.9                      | 57.1                      |            |      |                    |      |                  |                    |
| Top Speed [km/h]                        | 66.5                      | 68.4                      | 67.5                      | 67.9                      | 64.4                      | 59.3                      |            |      |                    |      |                  |                    |
| Avg. Dist. to Rail [m]                  | 8.2                       | 3.2                       | 2.8                       | 3.2                       | 8.4                       | 8.6                       |            |      |                    |      |                  |                    |
| Avg. Stride Freq. [Hz]                  | 2.4                       | 2.4                       | 2.4                       | 2.4                       | 2.3                       | 2.2                       |            |      |                    |      |                  |                    |
| Avg. Stride Length [m]                  | 6.1                       | 7.8                       | 7.6                       | 7.6                       | 7.5                       | 7.3                       |            |      |                    |      |                  |                    |
| 3 - 51.8<br>6 - 10<br>10<br>10<br>1000m | 900m                      | 11                        |                           | 700m                      | 65.9<br>13                | 500m                      | 13<br>400m | 300m | 61.9<br>13<br>200m | 100m | 57.1<br>13<br>0m | 80 60 60 20 20 0   |
| 2.5 - 2.4<br>2 - 1.5 - 6.1<br>0.5 - 6.1 |                           | 7                         | .8                        |                           | 7.6                       |                           | 7.6        |      | 7.5                |      | 7.3              | Avg. Stride Length |