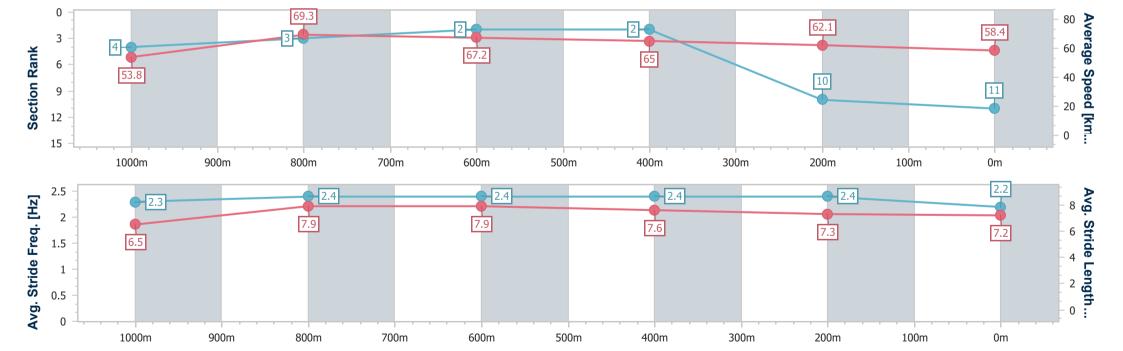

### Race 7: \$1M IT'S LIVE! IN QUEENSLAND MAGIC MILLIONS SNIPPETS - 1200m

13 January 2024 - 14:53

Track Rating: Good 4, Weather: Fine, Rail Position: +2m 950-400
True Remainder

| Section                | Overall                   | 1000m                    | 800m                     | 600m                     | 400m                     | 200m                      |  |  |  |
|------------------------|---------------------------|--------------------------|--------------------------|--------------------------|--------------------------|---------------------------|--|--|--|
| Section Times          | 1:09.79 [11]<br>(0:13.45) | 0:56.34 [4]<br>(0:10.53) | 0:45.81 [3]<br>(0:10.77) | 0:35.04 [2]<br>(0:11.12) | 0:23.92 [2]<br>(0:11.61) | 0:12.31 [10]<br>(0:12.31) |  |  |  |
| Average Speed [km/h]   | 53.8                      | 69.3                     | 67.2                     | 65.0                     | 62.1                     | 58.4                      |  |  |  |
| Top Speed [km/h]       | 71.6                      | 71.8                     | 68.2                     | 66.0                     | 63.9                     | 60.1                      |  |  |  |
| Avg. Dist. to Rail [m] | 8.1                       | 4.0                      | 1.8                      | 0.8                      | 2.9                      | 3.5                       |  |  |  |
| Avg. Stride Freq. [Hz] | 2.3                       | 2.4                      | 2.4                      | 2.4                      | 2.4                      | 2.2                       |  |  |  |
| Avg. Stride Length [m] | 6.5                       | 7.9                      | 7.9                      | 7.6                      | 7.3                      | 7.2                       |  |  |  |