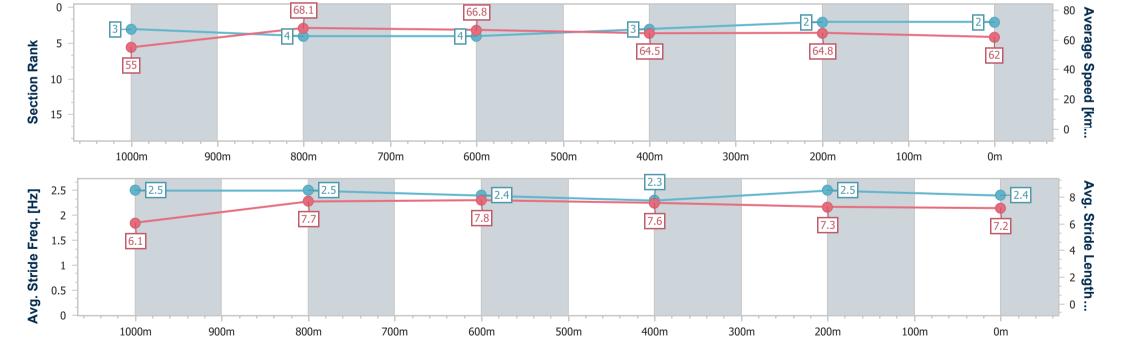

| Section                | Overall                  | 1000m                    | 800m                     | 600m                     | 400m                     | 200m                     |  |  |  |
|------------------------|--------------------------|--------------------------|--------------------------|--------------------------|--------------------------|--------------------------|--|--|--|
| Section Times          | 1:08.43 [2]<br>(0:13.11) | 0:55.32 [3]<br>(0:10.59) | 0:44.73 [4]<br>(0:10.76) | 0:33.97 [4]<br>(0:11.22) | 0:22.75 [3]<br>(0:11.12) | 0:11.63 [2]<br>(0:11.63) |  |  |  |
| Average Speed [km/h]   | 55.0                     | 68.1                     | 66.8                     | 64.5                     | 64.8                     | 62.0                     |  |  |  |
| Top Speed [km/h]       | 68.7                     | 69.2                     | 68.8                     | 67.1                     | 66.7                     | 64.4                     |  |  |  |
| Avg. Dist. to Rail [m] | 2.9                      | 1.0                      | 0.5                      | 0.7                      | 2.6                      | 2.8                      |  |  |  |
| Avg. Stride Freq. [Hz] | 2.5                      | 2.5                      | 2.4                      | 2.3                      | 2.5                      | 2.4                      |  |  |  |
| Avg. Stride Length [m] | 6.1                      | 7.7                      | 7.8                      | 7.6                      | 7.3                      | 7.2                      |  |  |  |