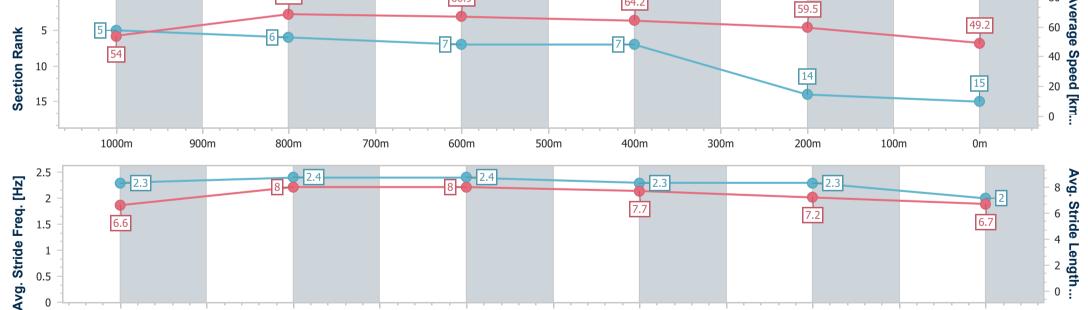

| Section                | Overall                  | 1000m                    | 800m                     | 600m                     | 400m                     | 200m                     |  |  |  |
|------------------------|--------------------------|--------------------------|--------------------------|--------------------------|--------------------------|--------------------------|--|--|--|
| Section Times          | 1:08.43 [2]<br>(0:13.11) | 0:55.32 [3]<br>(0:10.59) | 0:44.73 [4]<br>(0:10.76) | 0:33.97 [4]<br>(0:11.22) | 0:22.75 [3]<br>(0:11.12) | 0:11.63 [2]<br>(0:11.63) |  |  |  |
| Average Speed [km/h]   | 55.0                     | 68.1                     | 66.8                     | 64.5                     | 64.8                     | 62.0                     |  |  |  |
| Top Speed [km/h]       | 68.7                     | 69.2                     | 68.8                     | 67.1                     | 66.7                     | 64.4                     |  |  |  |
| Avg. Dist. to Rail [m] | 2.9                      | 1.0                      | 0.5                      | 0.7                      | 2.6                      | 2.8                      |  |  |  |
| Avg. Stride Freq. [Hz] | 2.5                      | 2.5                      | 2.4                      | 2.3                      | 2.5                      | 2.4                      |  |  |  |
| Avg. Stride Length [m] | 6.1                      | 7.7                      | 7.8                      | 7.6                      | 7.3                      | 7.2                      |  |  |  |

Report Created: Sat 13 January 2024 16:03 GMT+10

Ranking at each section and finish []

No data available at this section -0----

No data available NA

Page 4/17

| Horse/Jockey Name              | Spywire        |
|--------------------------------|----------------|
| Final Rank                     | 3              |
| Fastest Section Time (Section) | 0:10.65 (800m) |
| Top Speed [km/h] (Section)     | 70.4 (1000m)   |
| Race State                     | Finished       |