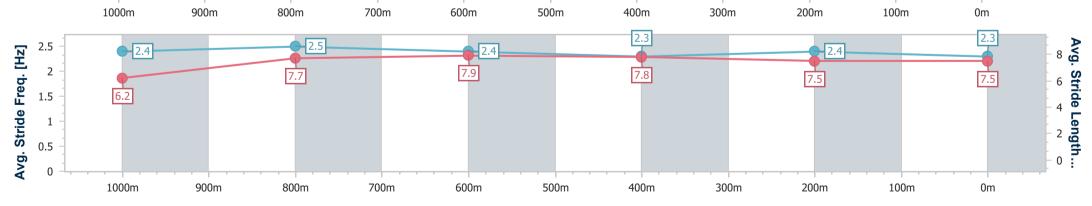

| Section                | Overall                  | 1000m                    | 800m                     | 600m                     | 400m                     | 200m                     |  |  |  |
|------------------------|--------------------------|--------------------------|--------------------------|--------------------------|--------------------------|--------------------------|--|--|--|
| Section Times          | 1:08.88 [4]<br>(0:13.36) | 0:55.52 [6]<br>(0:10.48) | 0:45.04 [5]<br>(0:10.68) | 0:34.36 [5]<br>(0:11.28) | 0:23.08 [5]<br>(0:11.28) | 0:11.80 [4]<br>(0:11.80) |  |  |  |
| Average Speed [km/h]   | 53.9                     | 69.2                     | 68.1                     | 64.8                     | 64.1                     | 61.0                     |  |  |  |
| Top Speed [km/h]       | 68.7                     | 71.1                     | 70.2                     | 66.2                     | 65.6                     | 64.1                     |  |  |  |
| Avg. Dist. to Rail [m] | 4.2                      | 1.7                      | 2.4                      | 2.8                      | 5.7                      | 8.0                      |  |  |  |
| Avg. Stride Freq. [Hz] | 2.3                      | 2.4                      | 2.3                      | 2.3                      | 2.3                      | 2.2                      |  |  |  |
| Avg. Stride Length [m] | 6.4                      | 8.0                      | 8.1                      | 7.9                      | 7.8                      | 7.6                      |  |  |  |