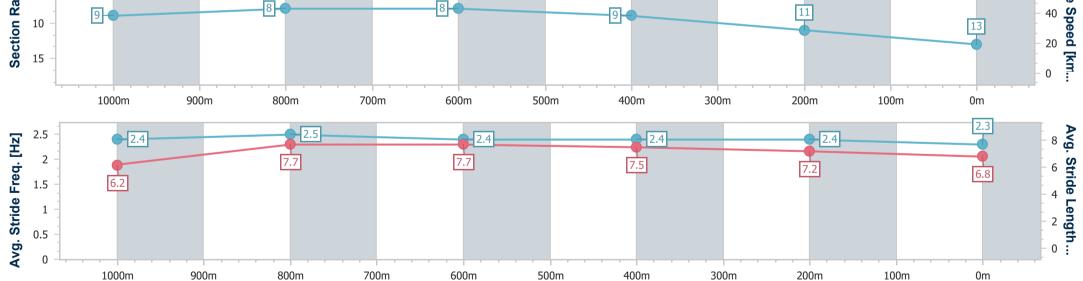

|                                                                                                                                                                                                                                                                                                                                                                                                                                                                                                                                                                                                                                                                                                                                                                                                                                                                                                                                                                                                                                                                                                                                                                                                                                                                                                                                                                                                                                                                                                                                                                                                                                                                                                                                                                                                                                                                                                                                                                                                                                                                                                                               |                          |                           |                           |                           |                           |                          |      |      | n do rromania | <b>.</b> |      |                      |
|-------------------------------------------------------------------------------------------------------------------------------------------------------------------------------------------------------------------------------------------------------------------------------------------------------------------------------------------------------------------------------------------------------------------------------------------------------------------------------------------------------------------------------------------------------------------------------------------------------------------------------------------------------------------------------------------------------------------------------------------------------------------------------------------------------------------------------------------------------------------------------------------------------------------------------------------------------------------------------------------------------------------------------------------------------------------------------------------------------------------------------------------------------------------------------------------------------------------------------------------------------------------------------------------------------------------------------------------------------------------------------------------------------------------------------------------------------------------------------------------------------------------------------------------------------------------------------------------------------------------------------------------------------------------------------------------------------------------------------------------------------------------------------------------------------------------------------------------------------------------------------------------------------------------------------------------------------------------------------------------------------------------------------------------------------------------------------------------------------------------------------|--------------------------|---------------------------|---------------------------|---------------------------|---------------------------|--------------------------|------|------|---------------|----------|------|----------------------|
| Section                                                                                                                                                                                                                                                                                                                                                                                                                                                                                                                                                                                                                                                                                                                                                                                                                                                                                                                                                                                                                                                                                                                                                                                                                                                                                                                                                                                                                                                                                                                                                                                                                                                                                                                                                                                                                                                                                                                                                                                                                                                                                                                       | Overall                  | 1000m                     | 800m                      | 600m                      | 400m                      | 200m                     |      |      |               |          |      |                      |
| Section Times                                                                                                                                                                                                                                                                                                                                                                                                                                                                                                                                                                                                                                                                                                                                                                                                                                                                                                                                                                                                                                                                                                                                                                                                                                                                                                                                                                                                                                                                                                                                                                                                                                                                                                                                                                                                                                                                                                                                                                                                                                                                                                                 | 1:09.32 [6]<br>(0:13.70) | 0:55.62 [10]<br>(0:10.63) | 0:44.99 [10]<br>(0:10.86) | 0:34.13 [10]<br>(0:10.97) | 0:23.16 [11]<br>(0:11.21) | 0:11.95 [6]<br>(0:11.95) |      |      |               |          |      |                      |
| Average Speed [km/h]                                                                                                                                                                                                                                                                                                                                                                                                                                                                                                                                                                                                                                                                                                                                                                                                                                                                                                                                                                                                                                                                                                                                                                                                                                                                                                                                                                                                                                                                                                                                                                                                                                                                                                                                                                                                                                                                                                                                                                                                                                                                                                          | 52.7                     | 68.2                      | 66.8                      | 66.4                      | 64.7                      | 60.2                     |      |      |               |          |      |                      |
| Top Speed [km/h]                                                                                                                                                                                                                                                                                                                                                                                                                                                                                                                                                                                                                                                                                                                                                                                                                                                                                                                                                                                                                                                                                                                                                                                                                                                                                                                                                                                                                                                                                                                                                                                                                                                                                                                                                                                                                                                                                                                                                                                                                                                                                                              | 68.2                     | 69.5                      | 67.7                      | 68.6                      | 66.5                      | 63.6                     |      |      |               |          |      |                      |
| Avg. Dist. to Rail [m]                                                                                                                                                                                                                                                                                                                                                                                                                                                                                                                                                                                                                                                                                                                                                                                                                                                                                                                                                                                                                                                                                                                                                                                                                                                                                                                                                                                                                                                                                                                                                                                                                                                                                                                                                                                                                                                                                                                                                                                                                                                                                                        | 4.6                      | 2.5                       | 1.5                       | 2.3                       | 7.5                       | 7.7                      |      |      |               |          |      |                      |
| Avg. Stride Freq. [Hz]                                                                                                                                                                                                                                                                                                                                                                                                                                                                                                                                                                                                                                                                                                                                                                                                                                                                                                                                                                                                                                                                                                                                                                                                                                                                                                                                                                                                                                                                                                                                                                                                                                                                                                                                                                                                                                                                                                                                                                                                                                                                                                        | 2.3                      | 2.4                       | 2.4                       | 2.4                       | 2.4                       | 2.3                      |      |      |               |          |      |                      |
| Avg. Stride Length [m]                                                                                                                                                                                                                                                                                                                                                                                                                                                                                                                                                                                                                                                                                                                                                                                                                                                                                                                                                                                                                                                                                                                                                                                                                                                                                                                                                                                                                                                                                                                                                                                                                                                                                                                                                                                                                                                                                                                                                                                                                                                                                                        | 6.3                      | 7.8                       | 7.8                       | 7.7                       | 7.5                       | 7.1                      |      |      |               |          |      |                      |
| 5 - 52.7                                                                                                                                                                                                                                                                                                                                                                                                                                                                                                                                                                                                                                                                                                                                                                                                                                                                                                                                                                                                                                                                                                                                                                                                                                                                                                                                                                                                                                                                                                                                                                                                                                                                                                                                                                                                                                                                                                                                                                                                                                                                                                                      |                          | 10                        |                           |                           | 10                        |                          | 11   |      | 64.7          |          | 60.2 | 80 Average Speed [km |
| 1000m                                                                                                                                                                                                                                                                                                                                                                                                                                                                                                                                                                                                                                                                                                                                                                                                                                                                                                                                                                                                                                                                                                                                                                                                                                                                                                                                                                                                                                                                                                                                                                                                                                                                                                                                                                                                                                                                                                                                                                                                                                                                                                                         | 900m                     | 800                       | )m                        | 700m                      | 600m                      | 500m                     | 400m | 300m | 200m          | 100m     | 0m   |                      |
| 2.5 - 2.5 - 2.5 - 2.5 - 2.5 - 2.5 - 2.5 - 2.5 - 2.5 - 2.5 - 2.5 - 2.5 - 2.5 - 2.5 - 2.5 - 2.5 - 2.5 - 2.5 - 2.5 - 2.5 - 2.5 - 2.5 - 2.5 - 2.5 - 2.5 - 2.5 - 2.5 - 2.5 - 2.5 - 2.5 - 2.5 - 2.5 - 2.5 - 2.5 - 2.5 - 2.5 - 2.5 - 2.5 - 2.5 - 2.5 - 2.5 - 2.5 - 2.5 - 2.5 - 2.5 - 2.5 - 2.5 - 2.5 - 2.5 - 2.5 - 2.5 - 2.5 - 2.5 - 2.5 - 2.5 - 2.5 - 2.5 - 2.5 - 2.5 - 2.5 - 2.5 - 2.5 - 2.5 - 2.5 - 2.5 - 2.5 - 2.5 - 2.5 - 2.5 - 2.5 - 2.5 - 2.5 - 2.5 - 2.5 - 2.5 - 2.5 - 2.5 - 2.5 - 2.5 - 2.5 - 2.5 - 2.5 - 2.5 - 2.5 - 2.5 - 2.5 - 2.5 - 2.5 - 2.5 - 2.5 - 2.5 - 2.5 - 2.5 - 2.5 - 2.5 - 2.5 - 2.5 - 2.5 - 2.5 - 2.5 - 2.5 - 2.5 - 2.5 - 2.5 - 2.5 - 2.5 - 2.5 - 2.5 - 2.5 - 2.5 - 2.5 - 2.5 - 2.5 - 2.5 - 2.5 - 2.5 - 2.5 - 2.5 - 2.5 - 2.5 - 2.5 - 2.5 - 2.5 - 2.5 - 2.5 - 2.5 - 2.5 - 2.5 - 2.5 - 2.5 - 2.5 - 2.5 - 2.5 - 2.5 - 2.5 - 2.5 - 2.5 - 2.5 - 2.5 - 2.5 - 2.5 - 2.5 - 2.5 - 2.5 - 2.5 - 2.5 - 2.5 - 2.5 - 2.5 - 2.5 - 2.5 - 2.5 - 2.5 - 2.5 - 2.5 - 2.5 - 2.5 - 2.5 - 2.5 - 2.5 - 2.5 - 2.5 - 2.5 - 2.5 - 2.5 - 2.5 - 2.5 - 2.5 - 2.5 - 2.5 - 2.5 - 2.5 - 2.5 - 2.5 - 2.5 - 2.5 - 2.5 - 2.5 - 2.5 - 2.5 - 2.5 - 2.5 - 2.5 - 2.5 - 2.5 - 2.5 - 2.5 - 2.5 - 2.5 - 2.5 - 2.5 - 2.5 - 2.5 - 2.5 - 2.5 - 2.5 - 2.5 - 2.5 - 2.5 - 2.5 - 2.5 - 2.5 - 2.5 - 2.5 - 2.5 - 2.5 - 2.5 - 2.5 - 2.5 - 2.5 - 2.5 - 2.5 - 2.5 - 2.5 - 2.5 - 2.5 - 2.5 - 2.5 - 2.5 - 2.5 - 2.5 - 2.5 - 2.5 - 2.5 - 2.5 - 2.5 - 2.5 - 2.5 - 2.5 - 2.5 - 2.5 - 2.5 - 2.5 - 2.5 - 2.5 - 2.5 - 2.5 - 2.5 - 2.5 - 2.5 - 2.5 - 2.5 - 2.5 - 2.5 - 2.5 - 2.5 - 2.5 - 2.5 - 2.5 - 2.5 - 2.5 - 2.5 - 2.5 - 2.5 - 2.5 - 2.5 - 2.5 - 2.5 - 2.5 - 2.5 - 2.5 - 2.5 - 2.5 - 2.5 - 2.5 - 2.5 - 2.5 - 2.5 - 2.5 - 2.5 - 2.5 - 2.5 - 2.5 - 2.5 - 2.5 - 2.5 - 2.5 - 2.5 - 2.5 - 2.5 - 2.5 - 2.5 - 2.5 - 2.5 - 2.5 - 2.5 - 2.5 - 2.5 - 2.5 - 2.5 - 2.5 - 2.5 - 2.5 - 2.5 - 2.5 - 2.5 - 2.5 - 2.5 - 2.5 - 2.5 - 2.5 - 2.5 - 2.5 - 2.5 - 2.5 - 2.5 - 2.5 - 2.5 - 2.5 - 2.5 - 2.5 - 2.5 - 2.5 - 2.5 - 2.5 - 2.5 - 2.5 - 2.5 - 2.5 - 2.5 - 2.5 - 2.5 - 2.5 - 2.5 - 2.5 - 2.5 - 2.5 - 2.5 - 2.5 - 2.5 - 2.5 - 2.5 - 2.5 - 2.5 - 2.5 - 2.5 - 2.5 - 2.5 - 2.5 - 2.5 - 2.5 - | 3                        | 7                         | .8                        |                           | 7.8                       |                          | 7.7  |      | 7.5           |          | 7.1  | Avg. Stride Length   |

#### Horse/Jockey Name Poster Girl 6 **Final Rank Fastest Section Time (Section)** 0:10.63 (1000m) Top Speed [km/h] (Section) 69.5 (1000m) Race State Finished