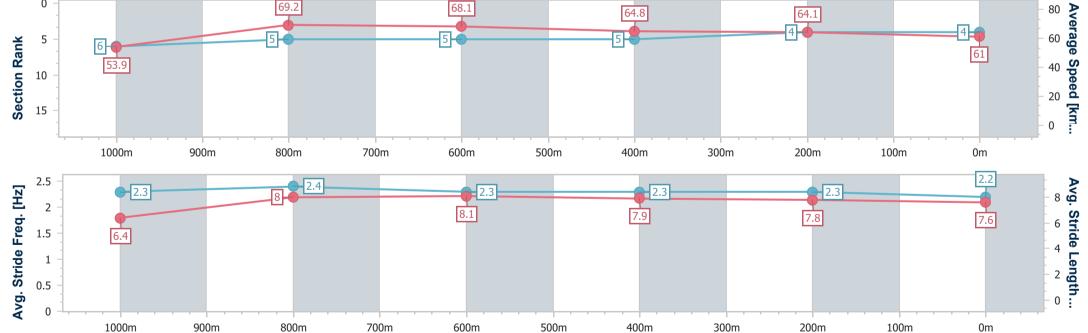

| Section                | Overall                  | 1000m                    | 800m                     | 600m                     | 400m                     | 200m                     |      |   |   |      |      |
|------------------------|--------------------------|--------------------------|--------------------------|--------------------------|--------------------------|--------------------------|------|---|---|------|------|
| Section Times          | 1:08.95 [5]<br>(0:13.10) | 0:55.85 [2]<br>(0:10.50) | 0:45.35 [3]<br>(0:10.81) | 0:34.54 [3]<br>(0:11.32) | 0:23.22 [4]<br>(0:11.18) | 0:12.04 [3]<br>(0:12.04) |      |   |   |      |      |
| Average Speed [km/h]   | 55.0                     | 69.3                     | 67.2                     | 64.1                     | 64.6                     | 59.8                     |      |   |   |      |      |
| Top Speed [km/h]       | 69.7                     | 70.0                     | 68.7                     | 66.0                     | 66.2                     | 62.6                     |      |   |   |      |      |
| Avg. Dist. to Rail [m] | 6.7                      | 2.6                      | 1.5                      | 1.6                      | 4.9                      | 6.1                      |      |   |   |      |      |
| Avg. Stride Freq. [Hz] | 2.5                      | 2.6                      | 2.5                      | 2.5                      | 2.6                      | 2.5                      |      |   |   |      |      |
| Avg. Stride Length [m] | 6.0                      | 7.3                      | 7.4                      | 7.2                      | 7.0                      | 6.7                      |      |   |   |      |      |
|                        |                          |                          |                          |                          |                          |                          |      |   |   |      |      |
| 0 - 2                  |                          | 69                       | .3                       |                          | 67.2                     |                          | 64.1 | - | 3 | 59.8 | - 80 |