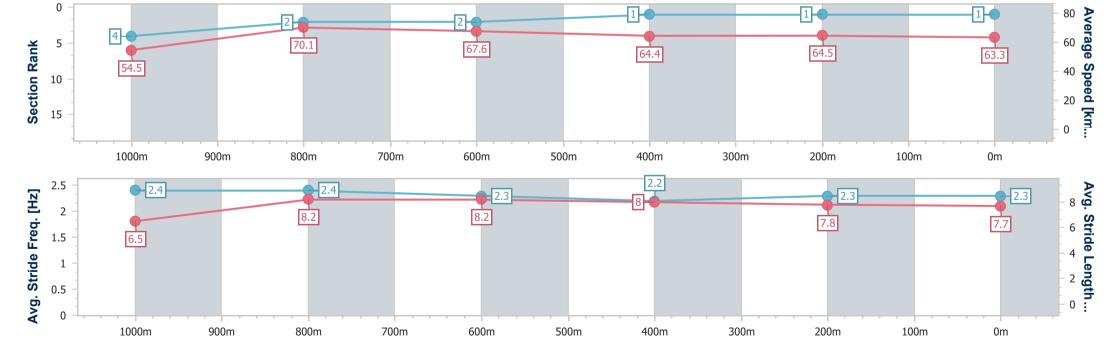

| Section                | Overall                  | 1000m                    | 800m                     | 600m                     | 400m                     | 200m                     |
|------------------------|--------------------------|--------------------------|--------------------------|--------------------------|--------------------------|--------------------------|
| Section Times          | 1:08.00 [1]<br>(0:13.18) | 0:54.82 [4]<br>(0:10.39) | 0:44.43 [2]<br>(0:10.71) | 0:33.72 [2]<br>(0:11.20) | 0:22.52 [1]<br>(0:11.16) | 0:11.36 [1]<br>(0:11.36) |
| Average Speed [km/h]   | 54.5                     | 70.1                     | 67.6                     | 64.4                     | 64.5                     | 63.3                     |
| Top Speed [km/h]       | 70.2                     | 71.6                     | 70.8                     | 65.9                     | 66.1                     | 64.9                     |
| Avg. Dist. to Rail [m] | 6.6                      | 2.6                      | 1.5                      | 0.7                      | 2.1                      | 1.9                      |
| Avg. Stride Freq. [Hz] | 2.4                      | 2.4                      | 2.3                      | 2.2                      | 2.3                      | 2.3                      |
| Avg. Stride Length [m] | 6.5                      | 8.2                      | 8.2                      | 8.0                      | 7.8                      | 7.7                      |