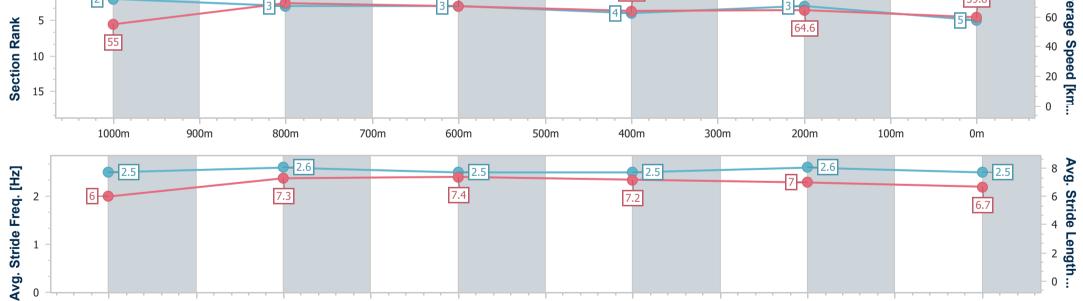

Race 8: \$3M THE STAR GOLD COAST MAGIC MILLIONS 2YO AQUIS PARK **CLASSIC - RESTRICTED LISTED - 1200m** 

13 January 2024 - 15:39

Track Rating: Good 4, Weather: Fine, Rail Position: +2m 950-400 True Remainder

| Section                | Overall                  | 1000m                    | 800m                     | 600m                     | 400m                     | 200m                     |      |   |   |      |      |
|------------------------|--------------------------|--------------------------|--------------------------|--------------------------|--------------------------|--------------------------|------|---|---|------|------|
| Section Times          | 1:08.95 [5]<br>(0:13.10) | 0:55.85 [2]<br>(0:10.50) | 0:45.35 [3]<br>(0:10.81) | 0:34.54 [3]<br>(0:11.32) | 0:23.22 [4]<br>(0:11.18) | 0:12.04 [3]<br>(0:12.04) |      |   |   |      |      |
| Average Speed [km/h]   | 55.0                     | 69.3                     | 67.2                     | 64.1                     | 64.6                     | 59.8                     |      |   |   |      |      |
| Top Speed [km/h]       | 69.7                     | 70.0                     | 68.7                     | 66.0                     | 66.2                     | 62.6                     |      |   |   |      |      |
| Avg. Dist. to Rail [m] | 6.7                      | 2.6                      | 1.5                      | 1.6                      | 4.9                      | 6.1                      |      |   |   |      |      |
| Avg. Stride Freq. [Hz] | 2.5                      | 2.6                      | 2.5                      | 2.5                      | 2.6                      | 2.5                      |      |   |   |      |      |
| Avg. Stride Length [m] | 6.0                      | 7.3                      | 7.4                      | 7.2                      | 7.0                      | 6.7                      |      |   |   |      |      |
|                        |                          |                          |                          |                          |                          |                          |      |   |   |      |      |
| 0 - 2                  |                          | 69                       | .3                       |                          | 67.2                     |                          | 64.1 | - | 3 | 59.8 | - 80 |

#### Horse/Jockey Name Poster Girl 6 **Final Rank Fastest Section Time (Section)** 0:10.63 (1000m) Top Speed [km/h] (Section) 69.5 (1000m) Race State Finished