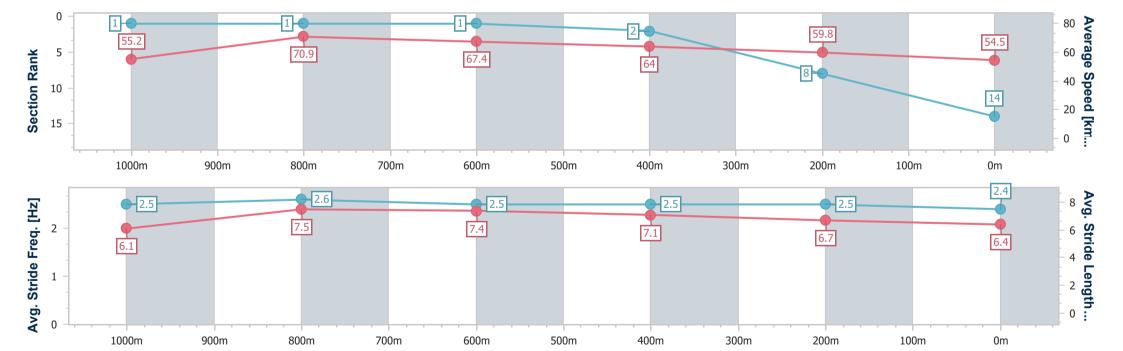

| Section                | Overall                  | 1000m                    | 800m                     | 600m                     | 400m                     | 200m                     |
|------------------------|--------------------------|--------------------------|--------------------------|--------------------------|--------------------------|--------------------------|
| Section Times          | 1:08.00 [1]<br>(0:13.18) | 0:54.82 [4]<br>(0:10.39) | 0:44.43 [2]<br>(0:10.71) | 0:33.72 [2]<br>(0:11.20) | 0:22.52 [1]<br>(0:11.16) | 0:11.36 [1]<br>(0:11.36) |
| Average Speed [km/h]   | 54.5                     | 70.1                     | 67.6                     | 64.4                     | 64.5                     | 63.3                     |
| Top Speed [km/h]       | 70.2                     | 71.6                     | 70.8                     | 65.9                     | 66.1                     | 64.9                     |
| Avg. Dist. to Rail [m] | 6.6                      | 2.6                      | 1.5                      | 0.7                      | 2.1                      | 1.9                      |
| Avg. Stride Freq. [Hz] | 2.4                      | 2.4                      | 2.3                      | 2.2                      | 2.3                      | 2.3                      |
| Avg. Stride Length [m] | 6.5                      | 8.2                      | 8.2                      | 8.0                      | 7.8                      | 7.7                      |

#### Horse/Jockey Name Storm Boy **Final Rank** 0:10.39 (1000m) **Fastest Section Time (Section)** Top Speed [km/h] (Section) 71.6 (1000m) Race State Finished