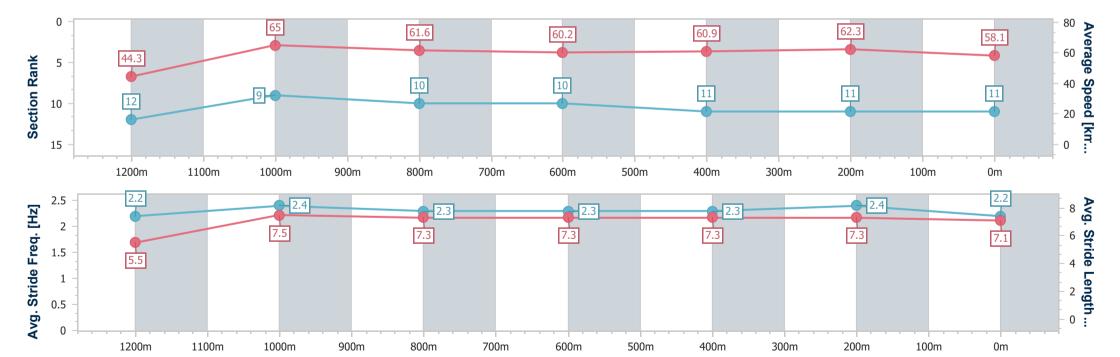

# Horse/Jockey Name Classique Gal Final Rank 11 Fastest Section Time (Section) Top Speed [km/h] (Section) Race State Classique Gal 0:11.10 (1200m) Finished

## **Ipswich QLD Professional**

## Race 6: BARRIER REEF POOLS Fillies & Mares RATINGS BAND 0 - 58 Handicap - 1350m

27 January 2024 - 17:27

Track Rating: Good 4, Weather: Fine, Rail Position: True

| Section                | Overall                   | 1200m                     | 1000m                    | 800m                      | 600m                      | 400m                      | 200m                      |
|------------------------|---------------------------|---------------------------|--------------------------|---------------------------|---------------------------|---------------------------|---------------------------|
| Section Times          | 1:22.67 [11]<br>(0:12.24) | 1:10.43 [12]<br>(0:11.10) | 0:59.33 [9]<br>(0:11.67) | 0:47.66 [10]<br>(0:11.94) | 0:35.72 [10]<br>(0:11.71) | 0:24.01 [11]<br>(0:11.62) | 0:12.39 [11]<br>(0:12.39) |
| Average Speed [km/h]   | 44.3                      | 65.0                      | 61.6                     | 60.2                      | 60.9                      | 62.3                      | 58.1                      |
| Top Speed [km/h]       | 61.9                      | 67.5                      | 63.6                     | 61.4                      | 63.0                      | 62.8                      | 61.0                      |
| Avg. Dist. to Rail [m] | 4.9                       | 1.2                       | 0.4                      | 1.1                       | 1.2                       | 1.7                       | 4.0                       |
| Avg. Stride Freq. [Hz] | 2.2                       | 2.4                       | 2.3                      | 2.3                       | 2.3                       | 2.4                       | 2.2                       |
| Avg. Stride Length [m] | 5.5                       | 7.5                       | 7.3                      | 7.3                       | 7.3                       | 7.3                       | 7.1                       |