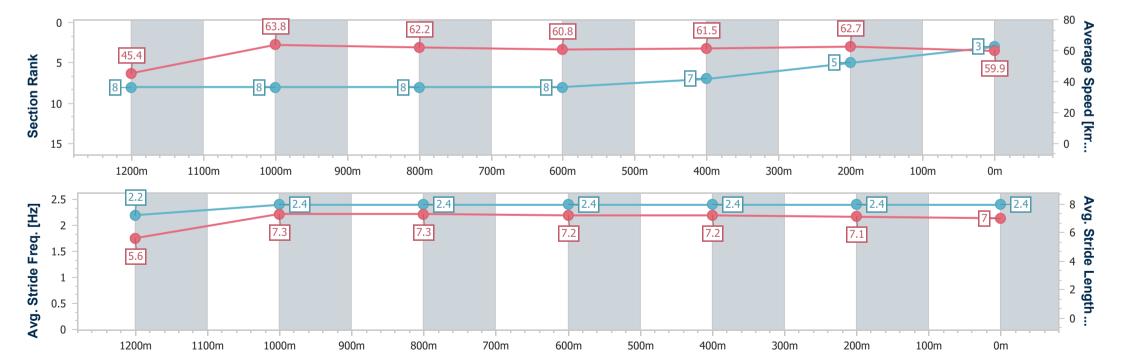

## Race 6: BARRIER REEF POOLS Fillies & Mares RATINGS BAND 0 - 58 Handicap - 1350m

27 January 2024 - 17:27

Track Rating: Good 4, Weather: Fine, Rail Position: True

| Section                | Overall                  | 1200m                    | 1000m                    | 800m                     | 600m                     | 400m                     | 200m                     |
|------------------------|--------------------------|--------------------------|--------------------------|--------------------------|--------------------------|--------------------------|--------------------------|
| Section Times          | 1:22.04 [3]<br>(0:11.85) | 1:10.19 [8]<br>(0:11.34) | 0:58.85 [8]<br>(0:11.63) | 0:47.22 [8]<br>(0:11.85) | 0:35.37 [8]<br>(0:11.77) | 0:23.60 [7]<br>(0:11.56) | 0:12.04 [5]<br>(0:12.04) |
| Average Speed [km/h]   | 45.4                     | 63.8                     | 62.2                     | 60.8                     | 61.5                     | 62.7                     | 59.9                     |
| Top Speed [km/h]       | 62.6                     | 65.5                     | 63.2                     | 62.1                     | 62.3                     | 63.2                     | 62.5                     |
| Avg. Dist. to Rail [m] | 11.0                     | 3.4                      | 1.7                      | 0.8                      | 1.0                      | 3.0                      | 4.6                      |
| Avg. Stride Freq. [Hz] | 2.2                      | 2.4                      | 2.4                      | 2.4                      | 2.4                      | 2.4                      | 2.4                      |
| Avg. Stride Length [m] | 5.6                      | 7.3                      | 7.3                      | 7.2                      | 7.2                      | 7.1                      | 7.0                      |

Report Created: Sat 27 January 2024 18:06 GMT+10

[] Ranking at each section and finish

-:--- No data available at this section

NA No data available

Page 7/16