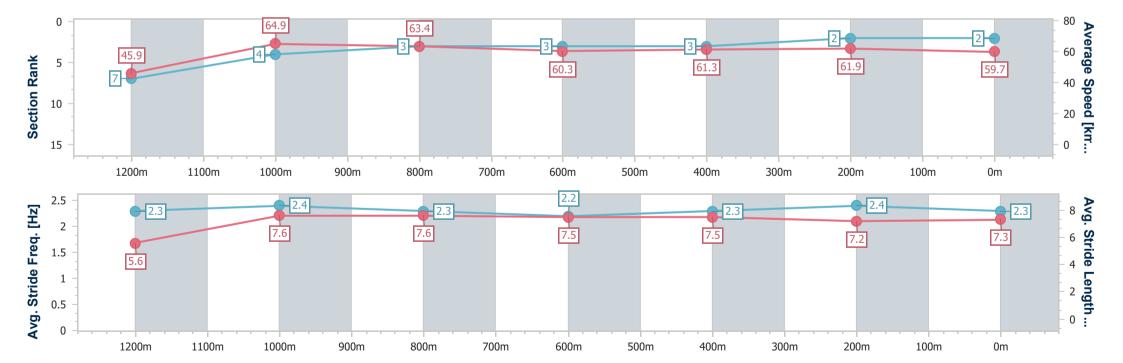

## Race 6: BARRIER REEF POOLS Fillies & Mares RATINGS BAND 0 - 58 Handicap - 1350m

27 January 2024 - 17:27

Track Rating: Good 4, Weather: Fine, Rail Position: True

| Section                | Overall                  | 1200m                    | 1000m                    | 800m                     | 600m                     | 400m                     | 200m                     |
|------------------------|--------------------------|--------------------------|--------------------------|--------------------------|--------------------------|--------------------------|--------------------------|
| Section Times          | 1:21.73 [2]<br>(0:11.78) | 1:09.95 [7]<br>(0:11.12) | 0:58.83 [4]<br>(0:11.43) | 0:47.40 [3]<br>(0:11.93) | 0:35.47 [3]<br>(0:11.75) | 0:23.72 [3]<br>(0:11.68) | 0:12.04 [2]<br>(0:12.04) |
| Average Speed [km/h]   | 45.9                     | 64.9                     | 63.4                     | 60.3                     | 61.3                     | 61.9                     | 59.7                     |
| Top Speed [km/h]       | 62.7                     | 66.5                     | 66.1                     | 61.4                     | 61.9                     | 62.6                     | 61.4                     |
| Avg. Dist. to Rail [m] | 7.1                      | 3.7                      | 1.8                      | 0.4                      | 0.3                      | 0.9                      | 1.6                      |
| Avg. Stride Freq. [Hz] | 2.3                      | 2.4                      | 2.3                      | 2.2                      | 2.3                      | 2.4                      | 2.3                      |
| Avg. Stride Length [m] | 5.6                      | 7.6                      | 7.6                      | 7.5                      | 7.5                      | 7.2                      | 7.3                      |

Report Created: Sat 27 January 2024 18:06 GMT+10

[] Ranking at each section and finish

-:--- No data available at this section

NA No data available

Page 6/16