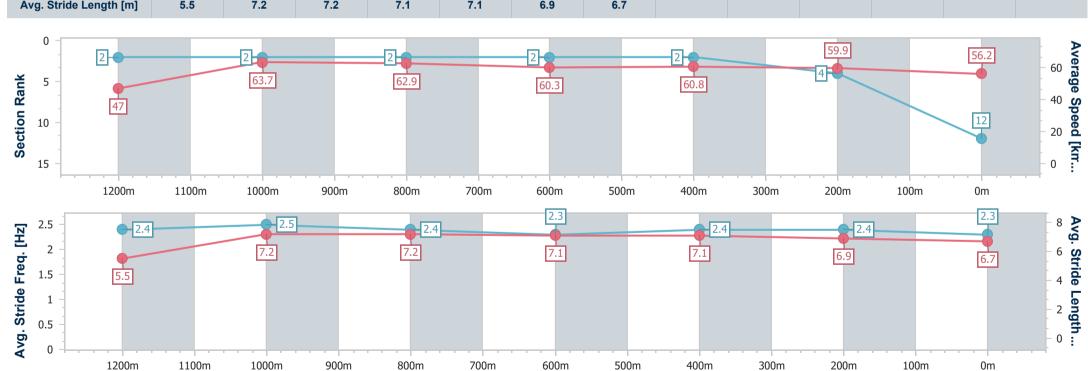

## Race 6: BARRIER REEF POOLS Fillies & Mares RATINGS BAND 0 - 58 Handicap - 1350m

27 January 2024 - 17:27

Track Rating: Good 4, Weather: Fine, Rail Position: True

| Section                | Overall                   | 1200m                    | 1000m                    | 800m                     | 600m                     | 400m                     | 200m                     |
|------------------------|---------------------------|--------------------------|--------------------------|--------------------------|--------------------------|--------------------------|--------------------------|
| Section Times          | 1:22.79 [12]<br>(0:11.50) | 1:11.29 [2]<br>(0:11.29) | 1:00.00 [2]<br>(0:11.51) | 0:48.49 [2]<br>(0:11.89) | 0:36.60 [2]<br>(0:11.80) | 0:24.80 [2]<br>(0:11.99) | 0:12.81 [4]<br>(0:12.81) |
| Average Speed [km/h]   | 47.0                      | 63.7                     | 62.9                     | 60.3                     | 60.8                     | 59.9                     | 56.2                     |
| Top Speed [km/h]       | 62.8                      | 64.7                     | 64.1                     | 61.7                     | 61.9                     | 62.1                     | 58.9                     |
| Avg. Dist. to Rail [m] | 5.9                       | 2.3                      | 1.0                      | 0.4                      | 0.7                      | 0.6                      | 1.2                      |
| Avg. Stride Freq. [Hz] | 2.4                       | 2.5                      | 2.4                      | 2.3                      | 2.4                      | 2.4                      | 2.3                      |
| Avg. Stride Length [m] | 5.5                       | 7.2                      | 7.2                      | 7.1                      | 7.1                      | 6.9                      | 6.7                      |

Report Created: Sat 27 January 2024 18:06 GMT+10

[] Ranking at each section and finish

-:--- No data available at this section

NA No data available

Page 16/16