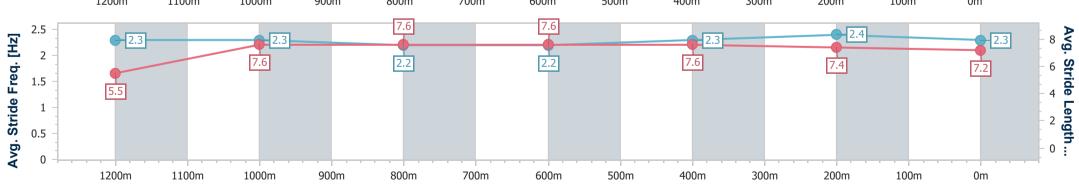

# Horse/Jockey Name Laguna De Chicabel Final Rank 12 Fastest Section Time (Section) Top Speed [km/h] (Section) Race State Laguna De Chicabel 62 64.7 (1200m) Finished

## Race 6: BARRIER REEF POOLS Fillies & Mares RATINGS BAND 0 - 58 Handicap - 1350m

27 January 2024 - 17:27

Track Rating: Good 4, Weather: Fine, Rail Position: True

| Section                | Overall                   | 1200m                    | 1000m                    | 800m                     | 600m                     | 400m                     | 200m                     |
|------------------------|---------------------------|--------------------------|--------------------------|--------------------------|--------------------------|--------------------------|--------------------------|
| Section Times          | 1:22.79 [12]<br>(0:11.50) | 1:11.29 [2]<br>(0:11.29) | 1:00.00 [2]<br>(0:11.51) | 0:48.49 [2]<br>(0:11.89) | 0:36.60 [2]<br>(0:11.80) | 0:24.80 [2]<br>(0:11.99) | 0:12.81 [4]<br>(0:12.81) |
| Average Speed [km/h]   | 47.0                      | 63.7                     | 62.9                     | 60.3                     | 60.8                     | 59.9                     | 56.2                     |
| Top Speed [km/h]       | 62.8                      | 64.7                     | 64.1                     | 61.7                     | 61.9                     | 62.1                     | 58.9                     |
| Avg. Dist. to Rail [m] | 5.9                       | 2.3                      | 1.0                      | 0.4                      | 0.7                      | 0.6                      | 1.2                      |
| Avg. Stride Freq. [Hz] | 2.4                       | 2.5                      | 2.4                      | 2.3                      | 2.4                      | 2.4                      | 2.3                      |
| Avg. Stride Length [m] | 5.5                       | 7.2                      | 7.2                      | 7.1                      | 7.1                      | 6.9                      | 6.7                      |

Report Created: Sat 27 January 2024 18:06 GMT+10

[] Ranking at each section and finish

-:--- No data available at this section

NA No data available

Page 16/16