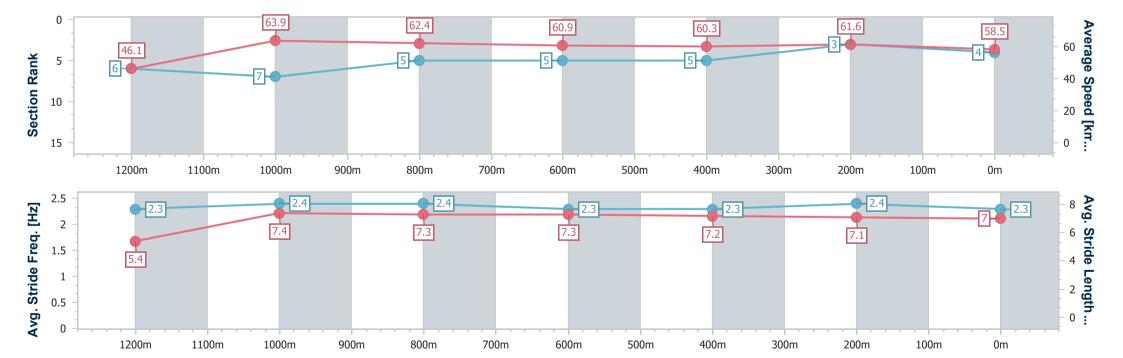

## Race 6: BARRIER REEF POOLS Fillies & Mares RATINGS BAND 0 - 58 Handicap - 1350m

27 January 2024 - 17:27

Track Rating: Good 4, Weather: Fine, Rail Position: True

| Section                | Overall                  | 1200m                    | 1000m                    | 800m                     | 600m                     | 400m                     | 200m                     |
|------------------------|--------------------------|--------------------------|--------------------------|--------------------------|--------------------------|--------------------------|--------------------------|
| Section Times          | 1:22.13 [4]<br>(0:11.73) | 1:10.40 [6]<br>(0:11.29) | 0:59.11 [7]<br>(0:11.49) | 0:47.62 [5]<br>(0:11.81) | 0:35.81 [5]<br>(0:11.86) | 0:23.95 [5]<br>(0:11.62) | 0:12.33 [3]<br>(0:12.33) |
| Average Speed [km/h]   | 46.1                     | 63.9                     | 62.4                     | 60.9                     | 60.3                     | 61.6                     | 58.5                     |
| Top Speed [km/h]       | 62.3                     | 64.9                     | 63.7                     | 61.7                     | 61.4                     | 62.3                     | 62.1                     |
| Avg. Dist. to Rail [m] | 1.5                      | 1.1                      | 0.3                      | 1.4                      | 1.4                      | 0.9                      | 0.4                      |
| Avg. Stride Freq. [Hz] | 2.3                      | 2.4                      | 2.4                      | 2.3                      | 2.3                      | 2.4                      | 2.3                      |
| Avg. Stride Length [m] | 5.4                      | 7.4                      | 7.3                      | 7.3                      | 7.2                      | 7.1                      | 7.0                      |

Report Created: Sat 27 January 2024 18:06 GMT+10

[] Ranking at each section and finish

-:--- No data available at this section

NA No data available

Page 8/16