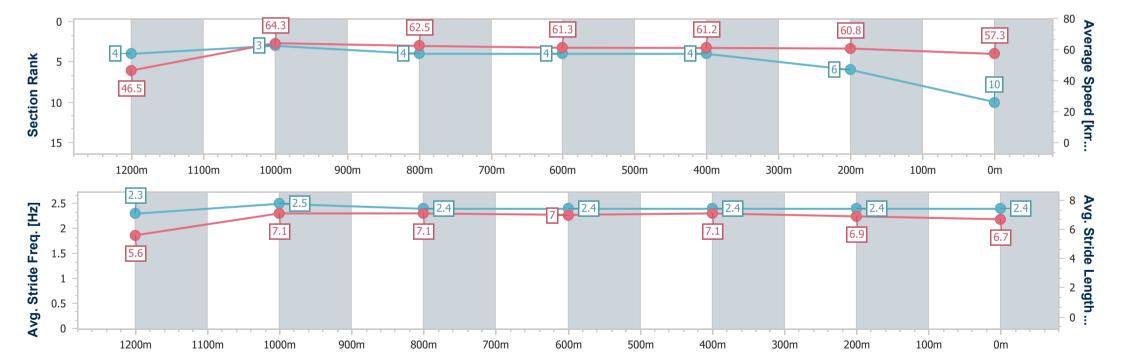

## Race 6: BARRIER REEF POOLS Fillies & Mares RATINGS BAND 0 - 58 Handicap - 1350m

27 January 2024 - 17:27

Track Rating: Good 4, Weather: Fine, Rail Position: True

| Section                | Overall                   | 1200m                     | 1000m                    | 800m                      | 600m                      | 400m                      | 200m                      |
|------------------------|---------------------------|---------------------------|--------------------------|---------------------------|---------------------------|---------------------------|---------------------------|
| Section Times          | 1:22.67 [11]<br>(0:12.24) | 1:10.43 [12]<br>(0:11.10) | 0:59.33 [9]<br>(0:11.67) | 0:47.66 [10]<br>(0:11.94) | 0:35.72 [10]<br>(0:11.71) | 0:24.01 [11]<br>(0:11.62) | 0:12.39 [11]<br>(0:12.39) |
| Average Speed [km/h]   | 44.3                      | 65.0                      | 61.6                     | 60.2                      | 60.9                      | 62.3                      | 58.1                      |
| Top Speed [km/h]       | 61.9                      | 67.5                      | 63.6                     | 61.4                      | 63.0                      | 62.8                      | 61.0                      |
| Avg. Dist. to Rail [m] | 4.9                       | 1.2                       | 0.4                      | 1.1                       | 1.2                       | 1.7                       | 4.0                       |
| Avg. Stride Freq. [Hz] | 2.2                       | 2.4                       | 2.3                      | 2.3                       | 2.3                       | 2.4                       | 2.2                       |
| Avg. Stride Length [m] | 5.5                       | 7.5                       | 7.3                      | 7.3                       | 7.3                       | 7.3                       | 7.1                       |

Report Created: Sat 27 January 2024 18:06 GMT+10

[] Ranking at each section and finish

-:--- No data available at this section

NA No data available

Page 15/16