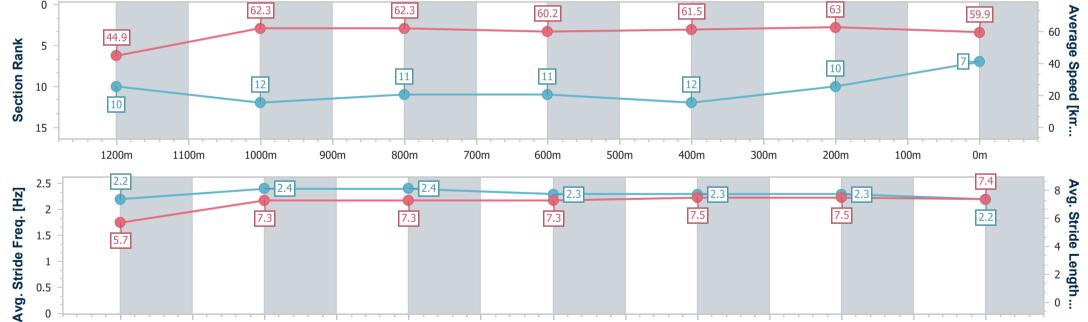

# Horse/Jockey Name Gleefilly Final Rank 8 Fastest Section Time (Section) Top Speed [km/h] (Section) Race State Gleefilly 64.0 (1200m) Finished

## Race 6: BARRIER REEF POOLS Fillies & Mares RATINGS BAND 0 - 58 Handicap - 1350m

27 January 2024 - 17:27

Track Rating: Good 4, Weather: Fine, Rail Position: True

|                          |                          |                           |                           |                           |                           |                           |                          |      |      | , weather. I me, |      |      |                   |
|--------------------------|--------------------------|---------------------------|---------------------------|---------------------------|---------------------------|---------------------------|--------------------------|------|------|------------------|------|------|-------------------|
| Section                  | Overall                  | 1200m                     | 1000m                     | 800m                      | 600m                      | 400m                      | 200m                     |      |      |                  |      |      |                   |
| Section Times            | 1:22.38 [8]<br>(0:12.09) | 1:10.29 [11]<br>(0:11.44) | 0:58.85 [11]<br>(0:11.77) | 0:47.08 [12]<br>(0:11.86) | 0:35.22 [12]<br>(0:11.49) | 0:23.73 [10]<br>(0:11.57) | 0:12.16 [9]<br>(0:12.16) |      |      |                  |      |      |                   |
| Average Speed [km/h]     | 44.6                     | 63.2                      | 61.2                      | 60.6                      | 62.9                      | 62.8                      | 59.1                     |      |      |                  |      |      |                   |
| Top Speed [km/h]         | 61.3                     | 64.0                      | 63.3                      | 61.4                      | 63.7                      | 63.7                      | 61.8                     |      |      |                  |      |      |                   |
| Avg. Dist. to Rail [m]   | 4.9                      | 2.3                       | 1.0                       | 0.2                       | 0.6                       | 3.6                       | 6.8                      |      |      |                  |      |      |                   |
| Avg. Stride Freq. [Hz]   | 2.3                      | 2.3                       | 2.2                       | 2.2                       | 2.3                       | 2.4                       | 2.3                      |      |      |                  |      |      |                   |
| Avg. Stride Length [m]   | 5.5                      | 7.6                       | 7.6                       | 7.6                       | 7.6                       | 7.4                       | 7.2                      |      |      |                  |      |      |                   |
| Section Rank  10  11  15 |                          | 63.2                      |                           | 61.2                      |                           | 12                        |                          | 62.9 |      | 9                |      | 59.1 | Average Speed [km |
| 1200m                    | 1100m                    | 1000m                     | 900m                      | 800m                      | 700m                      | 600m                      | 500m                     | 400m | 300m | 200m             | 100m | 0m   |                   |

Report Created: Sat 27 January 2024 18:06 GMT+10

[] Ranking at each section and finish

-:--- No data available at this section

NA No data available

| Horse/Jockey Name              | Adalissa        |
|--------------------------------|-----------------|
| Final Rank                     | 9               |
| Fastest Section Time (Section) | 0:11.37 (1200m) |
| Top Speed [km/h] (Section)     | 64.3 (1200m)    |
| Race State                     | Finished        |