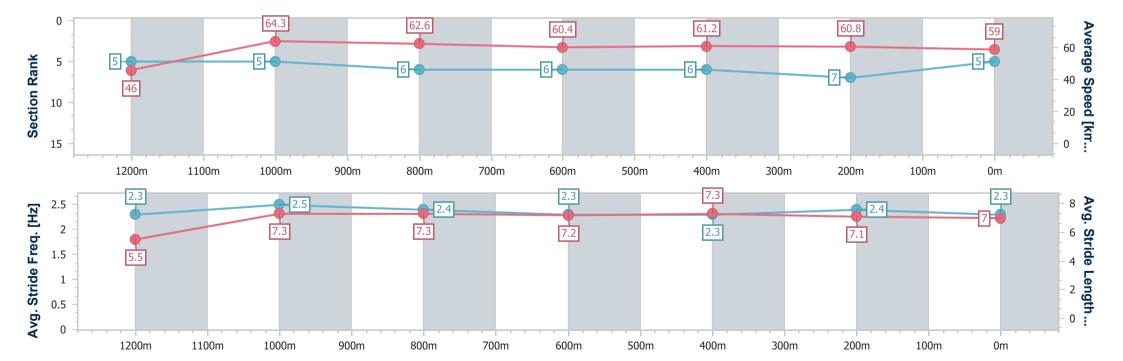

# Horse/Jockey Name Final Rank 5 Fastest Section Time (Section) Top Speed [km/h] (Section) Race State So Greysful 5 0:11.21 (1200m) Finished

## Race 6: BARRIER REEF POOLS Fillies & Mares RATINGS BAND 0 - 58 Handicap - 1350m

27 January 2024 - 17:27

Track Rating: Good 4, Weather: Fine, Rail Position: True

| Section                | Overall                  | 1200m                    | 1000m                    | 800m                     | 600m                     | 400m                     | 200m                     |
|------------------------|--------------------------|--------------------------|--------------------------|--------------------------|--------------------------|--------------------------|--------------------------|
| Section Times          | 1:22.23 [5]<br>(0:11.73) | 1:10.50 [5]<br>(0:11.21) | 0:59.29 [5]<br>(0:11.58) | 0:47.71 [6]<br>(0:11.91) | 0:35.80 [6]<br>(0:11.78) | 0:24.02 [6]<br>(0:11.84) | 0:12.18 [7]<br>(0:12.18) |
| Average Speed [km/h]   | 46.0                     | 64.3                     | 62.6                     | 60.4                     | 61.2                     | 60.8                     | 59.0                     |
| Top Speed [km/h]       | 62.7                     | 65.4                     | 64.2                     | 61.8                     | 61.9                     | 62.1                     | 61.5                     |
| Avg. Dist. to Rail [m] | 3.7                      | 2.6                      | 1.8                      | 0.5                      | 0.3                      | 1.0                      | 3.2                      |
| Avg. Stride Freq. [Hz] | 2.3                      | 2.5                      | 2.4                      | 2.3                      | 2.3                      | 2.4                      | 2.3                      |
| Avg. Stride Length [m] | 5.5                      | 7.3                      | 7.3                      | 7.2                      | 7.3                      | 7.1                      | 7.0                      |

Report Created: Sat 27 January 2024 18:06 GMT+10

[] Ranking at each section and finish

-:--- No data available at this section

NA No data available

Page 9/16