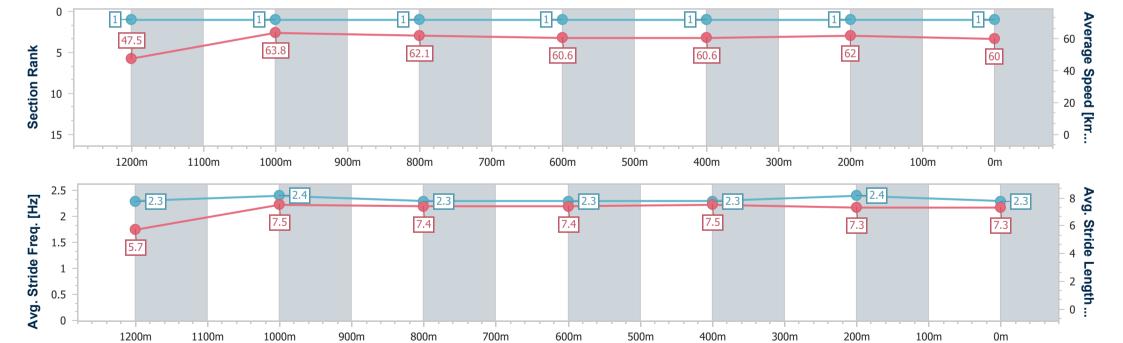

## Race 6: BARRIER REEF POOLS Fillies & Mares RATINGS BAND 0 - 58 Handicap - 1350m

27 January 2024 - 17:27

Track Rating: Good 4, Weather: Fine, Rail Position: True

| Section                | Overall                  | 1200m                    | 1000m                    | 800m                     | 600m                     | 400m                     | 200m                     |
|------------------------|--------------------------|--------------------------|--------------------------|--------------------------|--------------------------|--------------------------|--------------------------|
| Section Times          | 1:21.44 [1]<br>(0:11.37) | 1:10.07 [1]<br>(0:11.29) | 0:58.78 [1]<br>(0:11.57) | 0:47.21 [1]<br>(0:11.87) | 0:35.34 [1]<br>(0:11.80) | 0:23.54 [1]<br>(0:11.53) | 0:12.01 [1]<br>(0:12.01) |
| Average Speed [km/h]   | 47.5                     | 63.8                     | 62.1                     | 60.6                     | 60.6                     | 62.0                     | 60.0                     |
| Top Speed [km/h]       | 63.4                     | 64.7                     | 63.6                     | 61.6                     | 61.2                     | 63.0                     | 62.3                     |
| Avg. Dist. to Rail [m] | 2.3                      | 1.1                      | 0.3                      | 1.0                      | 1.3                      | 0.8                      | 0.4                      |
| Avg. Stride Freq. [Hz] | 2.3                      | 2.4                      | 2.3                      | 2.3                      | 2.3                      | 2.4                      | 2.3                      |
| Avg. Stride Length [m] | 5.7                      | 7.5                      | 7.4                      | 7.4                      | 7.5                      | 7.3                      | 7.3                      |

Report Created: Sat 27 January 2024 18:06 GMT+10

[] Ranking at each section and finish

-:--- No data available at this section

NA No data available

Page 5/16