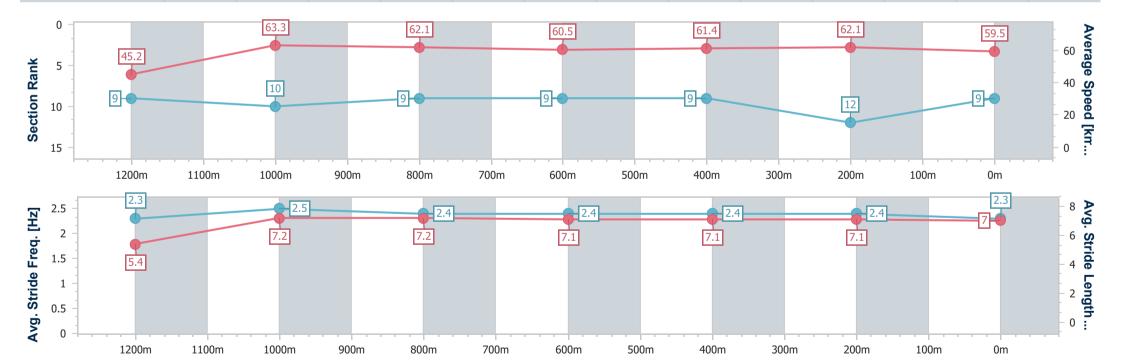

## Race 6: BARRIER REEF POOLS Fillies & Mares RATINGS BAND 0 - 58 Handicap - 1350m

27 January 2024 - 17:27

Track Rating: Good 4, Weather: Fine, Rail Position: True

| Section                | Overall                  | 1200m                    | 1000m                     | 800m                     | 600m                     | 400m                     | 200m                      |
|------------------------|--------------------------|--------------------------|---------------------------|--------------------------|--------------------------|--------------------------|---------------------------|
| Section Times          | 1:22.38 [9]<br>(0:12.00) | 1:10.38 [9]<br>(0:11.37) | 0:59.01 [10]<br>(0:11.61) | 0:47.40 [9]<br>(0:11.90) | 0:35.50 [9]<br>(0:11.74) | 0:23.76 [9]<br>(0:11.68) | 0:12.08 [12]<br>(0:12.08) |
| Average Speed [km/h]   | 45.2                     | 63.3                     | 62.1                      | 60.5                     | 61.4                     | 62.1                     | 59.5                      |
| Top Speed [km/h]       | 61.1                     | 64.3                     | 63.9                      | 61.8                     | 62.4                     | 62.4                     | 61.0                      |
| Avg. Dist. to Rail [m] | 3.6                      | 1.3                      | 0.5                       | 0.4                      | 0.5                      | 2.2                      | 5.4                       |
| Avg. Stride Freq. [Hz] | 2.3                      | 2.5                      | 2.4                       | 2.4                      | 2.4                      | 2.4                      | 2.3                       |
| Avg. Stride Length [m] | 5.4                      | 7.2                      | 7.2                       | 7.1                      | 7.1                      | 7.1                      | 7.0                       |

Report Created: Sat 27 January 2024 18:06 GMT+10

[] Ranking at each section and finish

-:--- No data available at this section

NA No data available

Page 13/16