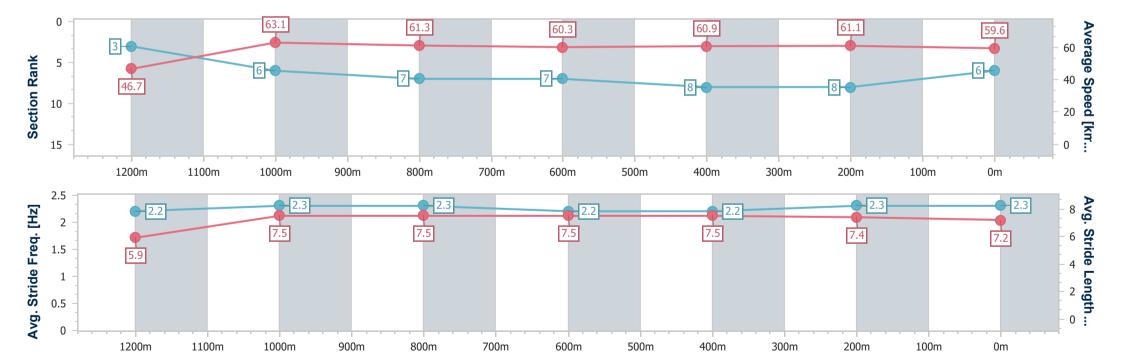

# Horse/Jockey Name Final Rank Fastest Section Time (Section) Top Speed [km/h] (Section) Race State Torque Espagna 6 0:11.43 (1200m) Finished

## Race 6: BARRIER REEF POOLS Fillies & Mares RATINGS BAND 0 - 58 Handicap - 1350m

27 January 2024 - 17:27

Track Rating: Good 4, Weather: Fine, Rail Position: True

| Section                | Overall                  | 1200m                    | 1000m                    | 800m                     | 600m                     | 400m                     | 200m                     |
|------------------------|--------------------------|--------------------------|--------------------------|--------------------------|--------------------------|--------------------------|--------------------------|
| Section Times          | 1:22.25 [6]<br>(0:11.54) | 1:10.71 [3]<br>(0:11.43) | 0:59.28 [6]<br>(0:11.75) | 0:47.53 [7]<br>(0:11.92) | 0:35.61 [7]<br>(0:11.82) | 0:23.79 [8]<br>(0:11.69) | 0:12.10 [8]<br>(0:12.10) |
| Average Speed [km/h]   | 46.7                     | 63.1                     | 61.3                     | 60.3                     | 60.9                     | 61.1                     | 59.6                     |
| Top Speed [km/h]       | 61.0                     | 63.7                     | 63.0                     | 61.1                     | 61.5                     | 61.7                     | 61.2                     |
| Avg. Dist. to Rail [m] | 1.3                      | 0.8                      | 0.2                      | 0.3                      | 0.5                      | 0.5                      | 0.6                      |
| Avg. Stride Freq. [Hz] | 2.2                      | 2.3                      | 2.3                      | 2.2                      | 2.2                      | 2.3                      | 2.3                      |
| Avg. Stride Length [m] | 5.9                      | 7.5                      | 7.5                      | 7.5                      | 7.5                      | 7.4                      | 7.2                      |

Report Created: Sat 27 January 2024 18:06 GMT+10

[] Ranking at each section and finish

-:--- No data available at this section

NA No data available

| Horse/Jockey Name              | Whistle Hoff   |
|--------------------------------|----------------|
| Final Rank                     | 7              |
| Fastest Section Time (Section) | 0:11.45 (400m) |
| Top Speed [km/h] (Section)     | 64.7 (1200m)   |
| Race State                     | Finished       |