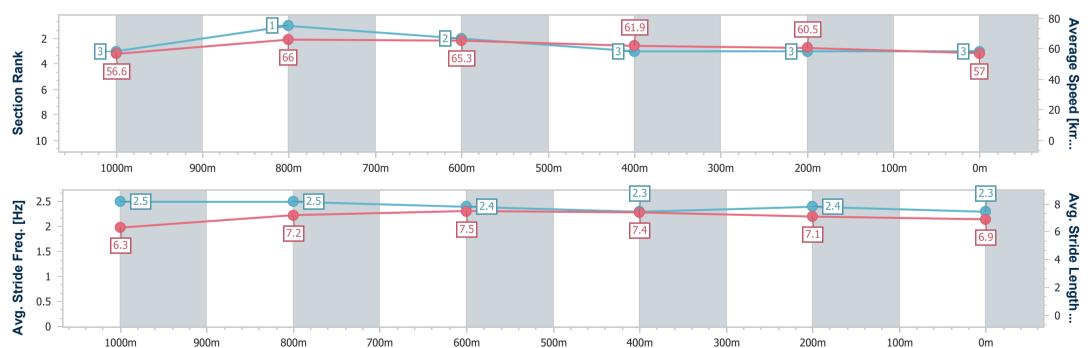

#### Race 6: CORAL COAST CATERING RATINGS BAND 0 - 65 Handicap - 1250m

| Section                | Overall                  | 1000m                    | 800m                     | 600m                     | 400m                     | 200m                     |
|------------------------|--------------------------|--------------------------|--------------------------|--------------------------|--------------------------|--------------------------|
| Section Times          | 1:14.09 [3]<br>(0:15.84) | 0:58.25 [3]<br>(0:10.75) | 0:47.50 [1]<br>(0:11.08) | 0:36.42 [2]<br>(0:11.75) | 0:24.67 [3]<br>(0:12.04) | 0:12.63 [3]<br>(0:12.63) |
| Average Speed [km/h]   | 56.6                     | 66.0                     | 65.3                     | 61.9                     | 60.5                     | 57.0                     |
| Top Speed [km/h]       | 67.4                     | 67.1                     | 66.0                     | 64.1                     | 61.1                     | 58.8                     |
| Avg. Dist. to Rail [m] | 0.8                      | 1.4                      | 1.2                      | 2.1                      | 4.5                      | 7.9                      |
| Avg. Stride Freq. [Hz] | 2.5                      | 2.5                      | 2.4                      | 2.3                      | 2.4                      | 2.3                      |
| Avg. Stride Length [m] | 6.3                      | 7.2                      | 7.5                      | 7.4                      | 7.1                      | 6.9                      |