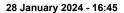

#### Race 6: CORAL COAST CATERING RATINGS BAND 0 - 65 Handicap - 1250m

|                                         |                          |                          |                          |                          |                          |                          |              |       | .,           | ,      |     |                              |
|-----------------------------------------|--------------------------|--------------------------|--------------------------|--------------------------|--------------------------|--------------------------|--------------|-------|--------------|--------|-----|------------------------------|
| Section                                 | Overall                  | 1000m                    | 800m                     | 600m                     | 400m                     | 200m                     |              |       |              |        |     |                              |
| Section Times                           | 1:14.25 [4]<br>(0:15.92) | 0:58.33 [4]<br>(0:10.88) | 0:47.45 [4]<br>(0:10.76) | 0:36.69 [1]<br>(0:11.66) | 0:25.03 [1]<br>(0:12.05) | 0:12.98 [1]<br>(0:12.98) |              |       |              |        |     |                              |
| Average Speed [km/h]                    | 56.5                     | 66.0                     | 67.1                     | 62.4                     | 60.3                     | 55.6                     |              |       |              |        |     |                              |
| Top Speed [km/h]                        | 67.6                     | 67.5                     | 67.9                     | 65.9                     | 61.2                     | 58.3                     |              |       |              |        |     |                              |
| Avg. Dist. to Rail [m]                  | 1.5                      | 1.1                      | 3.1                      | 2.4                      | 3.9                      | 6.2                      |              |       |              |        |     |                              |
| Avg. Stride Freq. [Hz]                  | 2.3                      | 2.4                      | 2.3                      | 2.3                      | 2.3                      | 2.1                      |              |       | ·            |        |     |                              |
| vg. Stride Length [m]                   | 6.7                      | 7.8                      | 7.9                      | 7.6                      | 7.4                      | 7.2                      |              |       |              |        |     |                              |
| 4 - 4 - 4 - 4 - 4 - 4 - 4 - 4 - 4 - 4 - | 900m                     | 4                        | m                        | 700m                     | 67.1<br>600m             | 500m                     | 62.4<br>400m | 300m  | 60.3<br>200m | 100m   | 0m  | - 80<br>- 60<br>- 40<br>- 20 |
| 2.5 - 2.3<br>1.5 - 6.7                  |                          |                          | .8                       | 7 5 5 11                 | 7.9                      | 30011                    | 7.6          | 30011 | 2.3          | 100111 | 7.2 | Avg. Stride Length           |