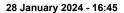

#### Race 6: CORAL COAST CATERING RATINGS BAND 0 - 65 Handicap - 1250m

|                        | Otato                    |                          | imonoa                   |                          |                          |                          |      | Track Rating: Goo | od 4, weather: Fine | e, Rail Position: | ırue |                                 |
|------------------------|--------------------------|--------------------------|--------------------------|--------------------------|--------------------------|--------------------------|------|-------------------|---------------------|-------------------|------|---------------------------------|
| Section                | Overall                  | 1000m                    | 800m                     | 600m                     | 400m                     | 200m                     |      |                   |                     |                   |      |                                 |
| Section Times          | 1:14.66 [7]<br>(0:15.79) | 0:58.87 [2]<br>(0:10.98) | 0:47.89 [3]<br>(0:11.10) | 0:36.79 [4]<br>(0:11.71) | 0:25.08 [6]<br>(0:12.13) | 0:12.95 [7]<br>(0:12.95) |      |                   |                     |                   |      |                                 |
| Average Speed [km/h]   | 56.5                     | 64.7                     | 64.7                     | 62.1                     | 59.5                     | 55.6                     |      |                   |                     |                   |      |                                 |
| Top Speed [km/h]       | 67.7                     | 66.8                     | 66.5                     | 63.3                     | 60.6                     | 58.1                     |      |                   |                     |                   |      |                                 |
| Avg. Dist. to Rail [m] | 2.8                      | 2.0                      | 1.1                      | 1.1                      | 2.1                      | 4.9                      |      |                   |                     |                   |      |                                 |
| vg. Stride Freq. [Hz]  | 2.3                      | 2.4                      | 2.3                      | 2.3                      | 2.3                      | 2.2                      |      |                   |                     |                   |      |                                 |
| vg. Stride Length [m]  | 6.7                      | 7.5                      | 7.8                      | 7.4                      | 7.3                      | 7.0                      |      |                   |                     |                   |      |                                 |
| 2 4 56.5               |                          | 3                        | 7                        |                          | 64.7                     |                          | 62.1 |                   | 59.5                |                   | 7    | - 8<br>- 6<br>- 4<br>- 2<br>- 0 |
| 1000m                  | 900m                     | 800                      | m                        | 700m                     | 600m                     | 500m                     | 400m | 300m              | 200m                | 100m              | 0m   |                                 |
| 2.5                    |                          |                          | 2.4                      |                          | 23                       |                          | 23   |                   | 23                  |                   | 2.2  | E.                              |