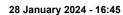

Race 6: CORAL COAST CATERING RATINGS BAND 0 - 65 Handicap - 1250m

| Section                | Overall                  | 1000m                    | 800m                     | 600m                     | 400m                     | 200m                     |  |  |  |
|------------------------|--------------------------|--------------------------|--------------------------|--------------------------|--------------------------|--------------------------|--|--|--|
| Section Times          | 1:13.80 [1]<br>(0:16.14) | 0:57.66 [6]<br>(0:10.83) | 0:46.83 [5]<br>(0:11.04) | 0:35.79 [5]<br>(0:11.53) | 0:24.26 [4]<br>(0:11.77) | 0:12.49 [2]<br>(0:12.49) |  |  |  |
| Average Speed [km/h]   | 55.6                     | 65.9                     | 65.2                     | 62.5                     | 61.2                     | 57.7                     |  |  |  |
| Top Speed [km/h]       | 68.5                     | 67.6                     | 66.0                     | 65.0                     | 62.3                     | 59.7                     |  |  |  |
| Avg. Dist. to Rail [m] | 3.2                      | 1.4                      | 0.8                      | 0.7                      | 1.5                      | 3.5                      |  |  |  |
| Avg. Stride Freq. [Hz] | 2.2                      | 2.4                      | 2.3                      | 2.3                      | 2.3                      | 2.2                      |  |  |  |
| Avg. Stride Length [m] | 6.8                      | 7.8                      | 7.9                      | 7.6                      | 7.4                      | 7.1                      |  |  |  |