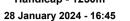

Race 6: CORAL COAST CATERING RATINGS BAND 0 - 65 Handicap - 1250m

Track Rating: Good 4, Weather: Fine, Rail Position: True

| Section Times       1:14.90 [8] (0:16.66)       0:58.24 [8] (0:10.94)       0:36.45 [8] (0:11.53)       0:24.92 [10] (0:12.79)       0:12.79 [10] (0:12.79)         Average Speed [km/h]       53.9       66.4       65.8       63.7       60.1       56.4         Top Speed [km/h]       68.0       68.0       66.2       65.8       61.4       59.6         Avg. Dist. to Rail [m]       2.6       0.8       2.2       3.2       6.0       6.9         Avg. Stride Freq. [Hz]       2.4       2.6       2.5       2.5       2.4       2.3         Avg. Stride Length [m]       6.2       7.1       7.4       7.2       7.0       6.7 | Section                | Overall | 1000m | 800m | 600m | 400m | 200m |  |  |  |
|----------------------------------------------------------------------------------------------------------------------------------------------------------------------------------------------------------------------------------------------------------------------------------------------------------------------------------------------------------------------------------------------------------------------------------------------------------------------------------------------------------------------------------------------------------------------------------------------------------------------------------------|------------------------|---------|-------|------|------|------|------|--|--|--|
| Top Speed [km/h] 68.0 68.0 66.2 65.8 61.4 59.6  Avg. Dist. to Rail [m] 2.6 0.8 2.2 3.2 6.0 6.9  Avg. Stride Freq. [Hz] 2.4 2.6 2.5 2.5 2.4 2.3                                                                                                                                                                                                                                                                                                                                                                                                                                                                                         | Section Times          |         |       |      |      |      |      |  |  |  |
| Avg. Dist. to Rail [m]       2.6       0.8       2.2       3.2       6.0       6.9         Avg. Stride Freq. [Hz]       2.4       2.6       2.5       2.5       2.4       2.3                                                                                                                                                                                                                                                                                                                                                                                                                                                          | Average Speed [km/h]   | 53.9    | 66.4  | 65.8 | 63.7 | 60.1 | 56.4 |  |  |  |
| Avg. Stride Freq. [Hz] 2.4 2.6 2.5 2.5 2.4 2.3                                                                                                                                                                                                                                                                                                                                                                                                                                                                                                                                                                                         | Top Speed [km/h]       | 68.0    | 68.0  | 66.2 | 65.8 | 61.4 | 59.6 |  |  |  |
|                                                                                                                                                                                                                                                                                                                                                                                                                                                                                                                                                                                                                                        | Avg. Dist. to Rail [m] | 2.6     | 0.8   | 2.2  | 3.2  | 6.0  | 6.9  |  |  |  |
| Avg. Stride Length [m] 6.2 7.1 7.4 7.2 7.0 6.7                                                                                                                                                                                                                                                                                                                                                                                                                                                                                                                                                                                         | Avg. Stride Freq. [Hz] | 2.4     | 2.6   | 2.5  | 2.5  | 2.4  | 2.3  |  |  |  |
|                                                                                                                                                                                                                                                                                                                                                                                                                                                                                                                                                                                                                                        | Avg. Stride Length [m] | 6.2     | 7.1   | 7.4  | 7.2  | 7.0  | 6.7  |  |  |  |