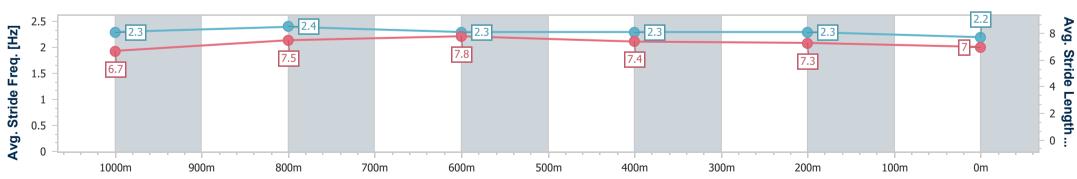

#### Race 6: CORAL COAST CATERING RATINGS BAND 0 - 65 Handicap - 1250m

|                                         |                          |                          |                          |                          |                          |                          |              |       | .,           | ,      |     |                              |
|-----------------------------------------|--------------------------|--------------------------|--------------------------|--------------------------|--------------------------|--------------------------|--------------|-------|--------------|--------|-----|------------------------------|
| Section                                 | Overall                  | 1000m                    | 800m                     | 600m                     | 400m                     | 200m                     |              |       |              |        |     |                              |
| Section Times                           | 1:14.25 [4]<br>(0:15.92) | 0:58.33 [4]<br>(0:10.88) | 0:47.45 [4]<br>(0:10.76) | 0:36.69 [1]<br>(0:11.66) | 0:25.03 [1]<br>(0:12.05) | 0:12.98 [1]<br>(0:12.98) |              |       |              |        |     |                              |
| Average Speed [km/h]                    | 56.5                     | 66.0                     | 67.1                     | 62.4                     | 60.3                     | 55.6                     |              |       |              |        |     |                              |
| Top Speed [km/h]                        | 67.6                     | 67.5                     | 67.9                     | 65.9                     | 61.2                     | 58.3                     |              |       |              |        |     |                              |
| Avg. Dist. to Rail [m]                  | 1.5                      | 1.1                      | 3.1                      | 2.4                      | 3.9                      | 6.2                      |              |       |              |        |     |                              |
| Avg. Stride Freq. [Hz]                  | 2.3                      | 2.4                      | 2.3                      | 2.3                      | 2.3                      | 2.1                      |              |       | ·            |        |     |                              |
| vg. Stride Length [m]                   | 6.7                      | 7.8                      | 7.9                      | 7.6                      | 7.4                      | 7.2                      |              |       |              |        |     |                              |
| 4 - 4 - 4 - 4 - 4 - 4 - 4 - 4 - 4 - 4 - | 900m                     | 4                        | m                        | 700m                     | 67.1<br>600m             | 500m                     | 62.4<br>400m | 300m  | 60.3<br>200m | 100m   | 0m  | - 80<br>- 60<br>- 40<br>- 20 |
| 2.5 - 2.3<br>1.5 - 6.7                  |                          |                          | .8                       | 7 5 5 11                 | 7.9                      | 30011                    | 7.6          | 30011 | 2.3          | 100111 | 7.2 | Avg. Stride Length           |

500m

400m

300m

200m

Report Created: Sun 28 January 2024 17:04 GMT+10

900m

800m

700m

600m

[] Ranking at each section and finish

-:--- No data available at this section

1000m

NA No data available

0m

Page 5/11

100m