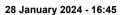

#### Race 6: CORAL COAST CATERING RATINGS BAND 0 - 65 Handicap - 1250m

|                        | Otato                    |                          | imonoa                   |                          |                          |                          |      | Track Rating: Goo | od 4, weather: Fine | e, Rail Position: | ırue |                                 |
|------------------------|--------------------------|--------------------------|--------------------------|--------------------------|--------------------------|--------------------------|------|-------------------|---------------------|-------------------|------|---------------------------------|
| Section                | Overall                  | 1000m                    | 800m                     | 600m                     | 400m                     | 200m                     |      |                   |                     |                   |      |                                 |
| Section Times          | 1:14.66 [7]<br>(0:15.79) | 0:58.87 [2]<br>(0:10.98) | 0:47.89 [3]<br>(0:11.10) | 0:36.79 [4]<br>(0:11.71) | 0:25.08 [6]<br>(0:12.13) | 0:12.95 [7]<br>(0:12.95) |      |                   |                     |                   |      |                                 |
| Average Speed [km/h]   | 56.5                     | 64.7                     | 64.7                     | 62.1                     | 59.5                     | 55.6                     |      |                   |                     |                   |      |                                 |
| Top Speed [km/h]       | 67.7                     | 66.8                     | 66.5                     | 63.3                     | 60.6                     | 58.1                     |      |                   |                     |                   |      |                                 |
| Avg. Dist. to Rail [m] | 2.8                      | 2.0                      | 1.1                      | 1.1                      | 2.1                      | 4.9                      |      |                   |                     |                   |      |                                 |
| vg. Stride Freq. [Hz]  | 2.3                      | 2.4                      | 2.3                      | 2.3                      | 2.3                      | 2.2                      |      |                   |                     |                   |      |                                 |
| vg. Stride Length [m]  | 6.7                      | 7.5                      | 7.8                      | 7.4                      | 7.3                      | 7.0                      |      |                   |                     |                   |      |                                 |
| 2 4 56.5               |                          | 3                        | 7                        |                          | 64.7                     |                          | 62.1 |                   | 59.5                |                   | 7    | - 8<br>- 6<br>- 4<br>- 2<br>- 0 |
| 1000m                  | 900m                     | 800                      | m                        | 700m                     | 600m                     | 500m                     | 400m | 300m              | 200m                | 100m              | 0m   |                                 |
| 2.5                    |                          |                          | 2.4                      |                          | 23                       |                          | 23   |                   | 23                  |                   | 2.2  | E.                              |