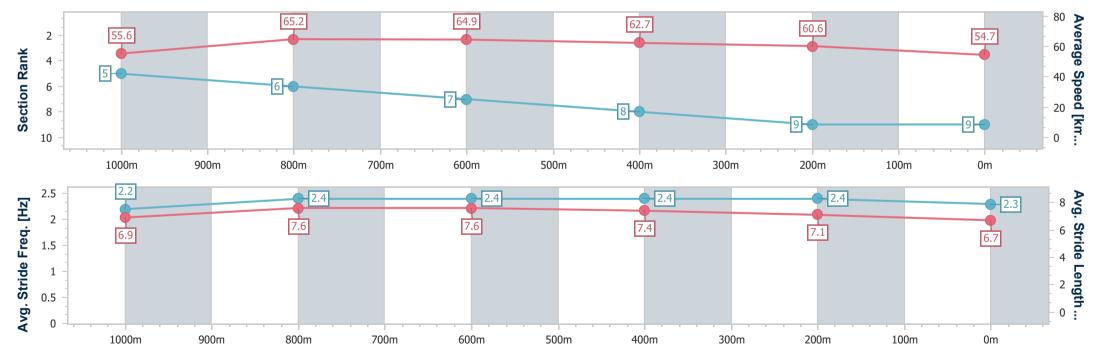

Race 6: CORAL COAST CATERING RATINGS BAND 0 - 65 Handicap - 1250m

| Section                | Overall                  | 1000m                    | 800m                     | 600m                     | 400m                     | 200m                     |
|------------------------|--------------------------|--------------------------|--------------------------|--------------------------|--------------------------|--------------------------|
| Section Times          | 1:14.98 [9]<br>(0:16.11) | 0:58.87 [5]<br>(0:11.00) | 0:47.87 [6]<br>(0:11.06) | 0:36.81 [7]<br>(0:11.66) | 0:25.15 [8]<br>(0:12.02) | 0:13.13 [9]<br>(0:13.13) |
| Average Speed [km/h]   | 55.6                     | 65.2                     | 64.9                     | 62.7                     | 60.6                     | 54.7                     |
| Top Speed [km/h]       | 68.2                     | 68.3                     | 66.5                     | 65.1                     | 63.5                     | 58.0                     |
| Avg. Dist. to Rail [m] | 2.1                      | 1.0                      | 1.5                      | 2.3                      | 4.6                      | 8.0                      |
| Avg. Stride Freq. [Hz] | 2.2                      | 2.4                      | 2.4                      | 2.4                      | 2.4                      | 2.3                      |
| Avg. Stride Length [m] | 6.9                      | 7.6                      | 7.6                      | 7.4                      | 7.1                      | 6.7                      |