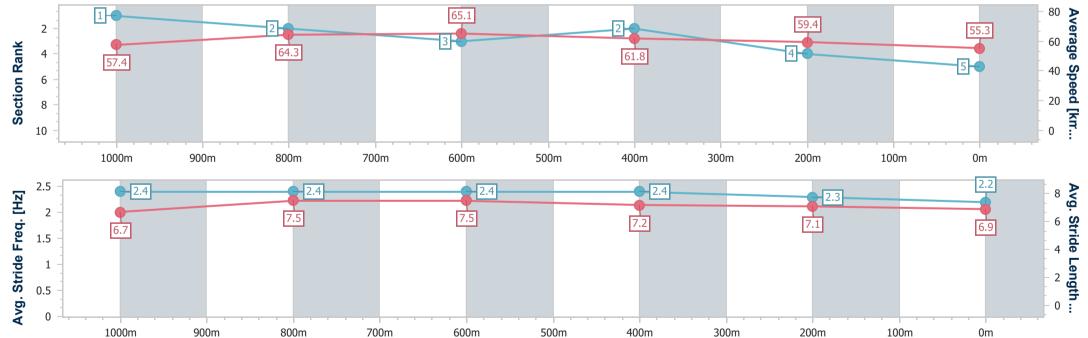

#### Race 6: CORAL COAST CATERING RATINGS BAND 0 - 65 Handicap - 1250m

| Section                | Overall                  | 1000m                    | 800m                     | 600m                     | 400m                     | 200m                     |
|------------------------|--------------------------|--------------------------|--------------------------|--------------------------|--------------------------|--------------------------|
| Section Times          | 1:14.58 [5]<br>(0:15.60) | 0:58.98 [1]<br>(0:11.03) | 0:47.95 [2]<br>(0:11.06) | 0:36.89 [3]<br>(0:11.72) | 0:25.17 [2]<br>(0:12.15) | 0:13.02 [4]<br>(0:13.02) |
| Average Speed [km/h]   | 57.4                     | 64.3                     | 65.1                     | 61.8                     | 59.4                     | 55.3                     |
| Top Speed [km/h]       | 69.2                     | 66.5                     | 66.6                     | 67.8                     | 60.4                     | 57.9                     |
| Avg. Dist. to Rail [m] | 4.5                      | 2.2                      | 0.6                      | 1.3                      | 1.4                      | 2.8                      |
| Avg. Stride Freq. [Hz] | 2.4                      | 2.4                      | 2.4                      | 2.4                      | 2.3                      | 2.2                      |
| Avg. Stride Length [m] | 6.7                      | 7.5                      | 7.5                      | 7.2                      | 7.1                      | 6.9                      |