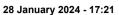

Race 7: CAIRNS & DISTRICT CHINESE ASSOC. INC. RATINGS BAND 0 - 55 Handicap - 950m

28 January 2024 - 17:21

Track Rating: Good 4, Weather: Fine, Rail Position: True

| Section                | Overall                  | 800m                     | 600m                     | 400m                     | 200m                     |
|------------------------|--------------------------|--------------------------|--------------------------|--------------------------|--------------------------|
| Section Times          | 0:54.74 [4]<br>(0:10.12) | 0:44.62 [3]<br>(0:10.22) | 0:34.40 [3]<br>(0:10.83) | 0:23.57 [3]<br>(0:11.40) | 0:12.17 [3]<br>(0:12.17) |
| Average Speed [km/h]   | 53.2                     | 70.8                     | 67.2                     | 63.7                     | 59.3                     |
| Top Speed [km/h]       | 70.4                     | 71.7                     | 71.0                     | 66.0                     | 63.2                     |
| Avg. Dist. to Rail [m] | 2.3                      | 0.8                      | 1.7                      | 5.1                      | 6.4                      |
| Avg. Stride Freq. [Hz] | 2.3                      | 2.6                      | 2.6                      | 2.5                      | 2.4                      |
| Avg. Stride Length [m] | 6.2                      | 7.2                      | 7.2                      | 7.1                      | 6.8                      |