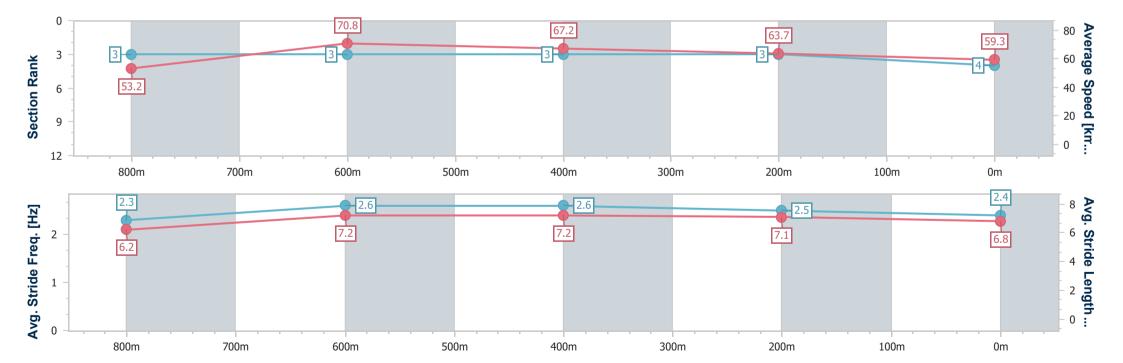

Race 7: CAIRNS & DISTRICT CHINESE ASSOC. INC. RATINGS BAND 0 - 55 Handicap - 950m

28 January 2024 - 17:21

Track Rating: Good 4, Weather: Fine, Rail Position: True

| Section                | Overall                  | 800m                     | 600m                     | 400m                     | 200m                     |
|------------------------|--------------------------|--------------------------|--------------------------|--------------------------|--------------------------|
| Section Times          | 0:54.74 [4]<br>(0:10.12) | 0:44.62 [3]<br>(0:10.22) | 0:34.40 [3]<br>(0:10.83) | 0:23.57 [3]<br>(0:11.40) | 0:12.17 [3]<br>(0:12.17) |
| Average Speed [km/h]   | 53.2                     | 70.8                     | 67.2                     | 63.7                     | 59.3                     |
| Top Speed [km/h]       | 70.4                     | 71.7                     | 71.0                     | 66.0                     | 63.2                     |
| Avg. Dist. to Rail [m] | 2.3                      | 0.8                      | 1.7                      | 5.1                      | 6.4                      |
| Avg. Stride Freq. [Hz] | 2.3                      | 2.6                      | 2.6                      | 2.5                      | 2.4                      |
| Avg. Stride Length [m] | 6.2                      | 7.2                      | 7.2                      | 7.1                      | 6.8                      |