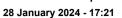

Race 7: CAIRNS & DISTRICT CHINESE ASSOC. INC. RATINGS BAND 0 - 55 Handicap - 950m

28 January 2024 - 17:21

Track Rating: Good 4, Weather: Fine, Rail Position: True

| Section                | Overall                  | 800m                      | 600m                      | 400m                      | 200m                      |
|------------------------|--------------------------|---------------------------|---------------------------|---------------------------|---------------------------|
| Section Times          | 0:55.35 [9]<br>(0:10.73) | 0:44.62 [11]<br>(0:10.33) | 0:34.29 [11]<br>(0:10.87) | 0:23.42 [11]<br>(0:11.41) | 0:12.01 [11]<br>(0:12.01) |
| Average Speed [km/h]   | 50.3                     | 69.8                      | 68.1                      | 64.8                      | 60.1                      |
| Top Speed [km/h]       | 67.2                     | 70.5                      | 70.0                      | 67.6                      | 63.3                      |
| Avg. Dist. to Rail [m] | 5.9                      | 4.3                       | 4.8                       | 10.0                      | 8.5                       |
| Avg. Stride Freq. [Hz] | 2.3                      | 2.6                       | 2.5                       | 2.5                       | 2.4                       |
| Avg. Stride Length [m] | 5.9                      | 7.3                       | 7.4                       | 7.3                       | 7.0                       |