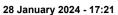

Race 7: CAIRNS & DISTRICT CHINESE ASSOC. INC. RATINGS BAND 0 - 55 Handicap - 950m

28 January 2024 - 17:21

Track Rating: Good 4, Weather: Fine, Rail Position: True

| Section                | Overall                  | 800m                     | 600m                     | 400m                     | 200m                     |
|------------------------|--------------------------|--------------------------|--------------------------|--------------------------|--------------------------|
| Section Times          | 0:54.74 [4]<br>(0:10.12) | 0:44.62 [3]<br>(0:10.22) | 0:34.40 [3]<br>(0:10.83) | 0:23.57 [3]<br>(0:11.40) | 0:12.17 [3]<br>(0:12.17) |
| Average Speed [km/h]   | 53.2                     | 70.8                     | 67.2                     | 63.7                     | 59.3                     |
| Top Speed [km/h]       | 70.4                     | 71.7                     | 71.0                     | 66.0                     | 63.2                     |
| Avg. Dist. to Rail [m] | 2.3                      | 0.8                      | 1.7                      | 5.1                      | 6.4                      |
| Avg. Stride Freq. [Hz] | 2.3                      | 2.6                      | 2.6                      | 2.5                      | 2.4                      |
| Avg. Stride Length [m] | 6.2                      | 7.2                      | 7.2                      | 7.1                      | 6.8                      |