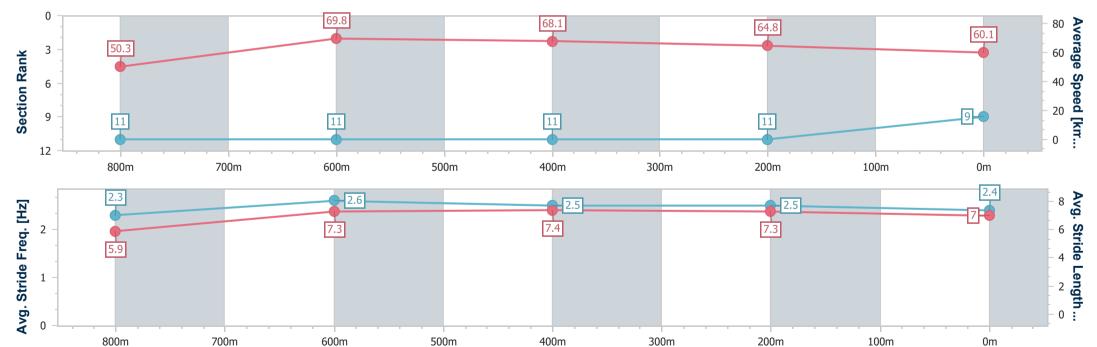

Race 7: CAIRNS & DISTRICT CHINESE ASSOC. INC. RATINGS BAND 0 - 55 Handicap - 950m

Track Rating: Good 4, Weather: Fine, Rail Position: True

|                                                       | Section          | Overall                   | 800m                     | 600m                     | 400m                     | 200m                      |           |    |      |                  |        |                  |                      |
|-------------------------------------------------------|------------------|---------------------------|--------------------------|--------------------------|--------------------------|---------------------------|-----------|----|------|------------------|--------|------------------|----------------------|
| Sec                                                   | ction Times      | 0:55.79 [10]<br>(0:10.14) | 0:45.65 [4]<br>(0:10.26) | 0:35.39 [6]<br>(0:11.04) | 0:24.35 [7]<br>(0:11.78) | 0:12.57 [10]<br>(0:12.57) |           |    |      |                  |        |                  |                      |
| Average                                               | e Speed [km/h]   | 53.4                      | 70.3                     | 66.8                     | 62.0                     | 57.4                      |           |    |      |                  |        |                  |                      |
| Top S                                                 | Speed [km/h]     | 69.5                      | 70.6                     | 70.0                     | 64.0                     | 59.7                      |           |    |      |                  |        |                  |                      |
| Avg. D                                                | ist. to Rail [m] | 7.9                       | 5.2                      | 4.3                      | 6.1                      | 7.5                       |           |    |      |                  |        |                  |                      |
| Avg. St                                               | tride Freq. [Hz] | 2.3                       | 2.5                      | 2.5                      | 2.4                      | 2.3                       |           |    |      |                  |        |                  |                      |
| Avg. St                                               | ride Length [m]  | 6.3                       | 7.7                      | 7.4                      | 7.2                      | 6.9                       |           |    |      |                  |        |                  |                      |
| Section Bank  3 - 3 - 6 - 6 - 6 - 6 - 6 - 6 - 6 - 6 - | 53.4<br>800m     | 70                        | 00m                      | 70.3<br>600m             | 5.0                      | 00m                       | 66.8<br>7 | 30 | 0m   | 62<br>10<br>200m | 100m   | 57.4<br>10<br>0m | 80 Average Speed [km |
|                                                       |                  | 70                        | JOITI                    | 000111                   | 50                       | JUIII                     | 400111    | 30 | OIII | 200111           | 100111 |                  |                      |
| 2.5                                                   | 2.3              |                           |                          | 2.5                      |                          |                           | 2.5       |    |      | 2.4              |        | 2.3              | 8 <b>Avg</b>         |
| Avg. Stride Freq. [Hz]                                | 6.3              |                           |                          | 7.7                      |                          |                           | 7.4       |    |      | 7.2              |        | 6.9              | g. Stride Length     |
| •                                                     | 800m             | 7                         | 00m                      | 600m                     | 5                        | 500m                      | 400m      | 3  | 00m  | 200m             | 100m   | 0m               |                      |