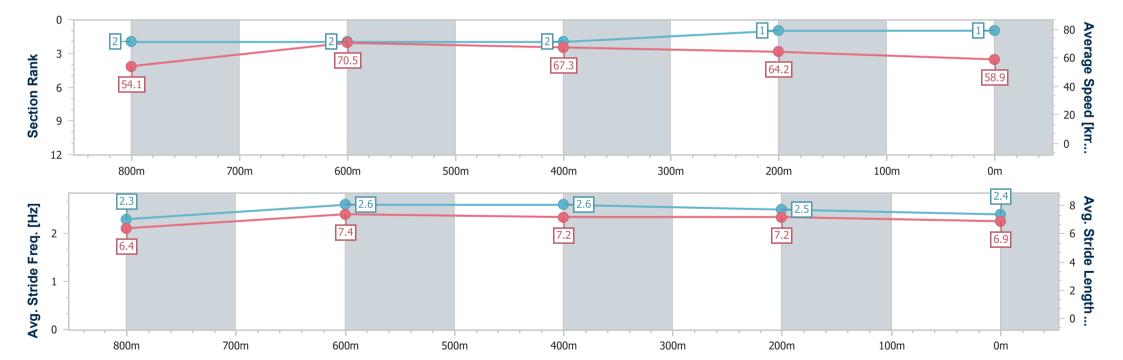

Race 7: CAIRNS & DISTRICT CHINESE ASSOC. INC. RATINGS BAND 0 - 55 Handicap - 950m

28 January 2024 - 17:21

Track Rating: Good 4, Weather: Fine, Rail Position: True

| Section                | Overall                  | 800m                     | 600m                     | 400m                     | 200                      |
|------------------------|--------------------------|--------------------------|--------------------------|--------------------------|--------------------------|
| Section Times          | 0:54.46 [1]<br>(0:09.99) | 0:44.47 [2]<br>(0:10.19) | 0:34.28 [2]<br>(0:10.82) | 0:23.46 [2]<br>(0:11.25) | 0:12.21 [1]<br>(0:12.21) |
| Average Speed [km/h]   | 54.1                     | 70.5                     | 67.3                     | 64.2                     | 58.9                     |
| Top Speed [km/h]       | 70.1                     | 71.7                     | 69.8                     | 66.2                     | 61.1                     |
| Avg. Dist. to Rail [m] | 9.6                      | 2.4                      | 1.4                      | 3.0                      | 4.0                      |
| Avg. Stride Freq. [Hz] | 2.3                      | 2.6                      | 2.6                      | 2.5                      | 2.4                      |
| Avg. Stride Length [m] | 6.4                      | 7.4                      | 7.2                      | 7.2                      | 6.9                      |