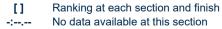

# Horse/Jockey Name Final Rank 2 Fastest Section Time (Section) Top Speed [km/h] (Section) Race State Becamo 0:11.47 (800m) 65.9 (Overall) Finished

## Race 1: GARRARDS HORSE AND HOUND Maiden Plate - 1000m

11 February 2024 - 12:54

Track Rating: Heavy 10, Weather: Overcast, Rail Position: +12m

| Section                | Overall                  | 800m                     | 600m                     | 400m                     | 200m                     |
|------------------------|--------------------------|--------------------------|--------------------------|--------------------------|--------------------------|
| Section Times          | 1:01.08 [2]<br>(0:13.90) | 0:47.18 [2]<br>(0:11.47) | 0:35.71 [2]<br>(0:11.61) | 0:24.10 [2]<br>(0:11.52) | 0:12.58 [2]<br>(0:12.58) |
| Average Speed [km/h]   | 51.9                     | 63.3                     | 62.5                     | 62.4                     | 57.4                     |
| Top Speed [km/h]       | 65.9                     | 65.8                     | 63.4                     | 63.3                     | 62.5                     |
| Avg. Dist. to Rail [m] | 6.9                      | 2.5                      | 1.1                      | 1.5                      | 0.7                      |
| Avg. Stride Freq. [Hz] | 2.4                      | 2.4                      | 2.4                      | 2.4                      | 2.3                      |
| Avg. Stride Length [m] | 6.0                      | 7.2                      | 7.2                      | 7.1                      | 6.9                      |