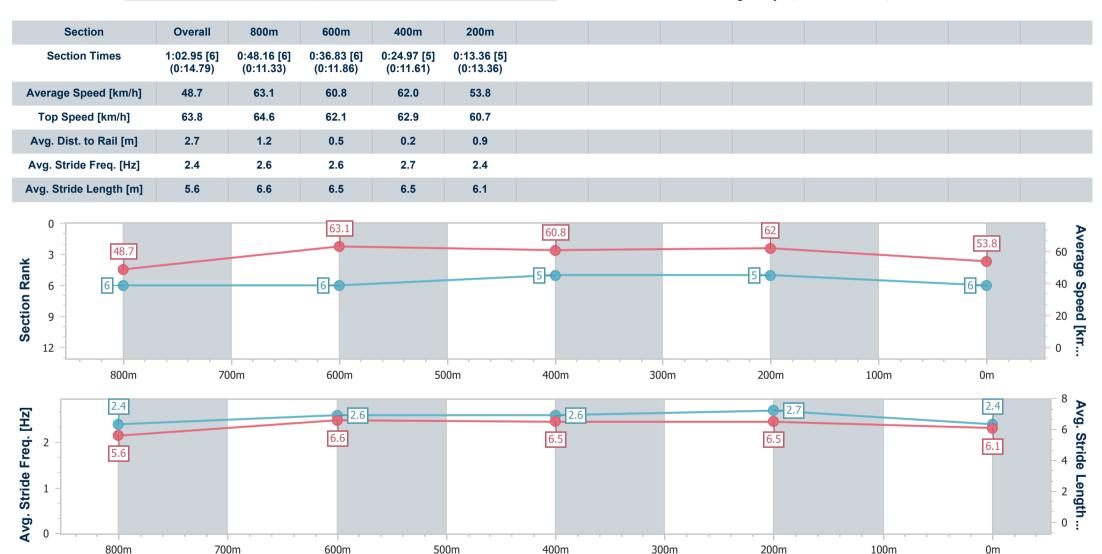

# Horse/Jockey Name Be Careful Final Rank 6 Fastest Section Time (Section) Top Speed [km/h] (Section) Race State Be Careful 6 64.6 (800m) Finished

## Race 1: GARRARDS HORSE AND HOUND Maiden Plate - 1000m

11 February 2024 - 12:54

Track Rating: Heavy 10, Weather: Overcast, Rail Position: +12m

Report Created: Sun 11 February 2024 13:14 GMT+10

[] Ranking at each section and finish

-:--- No data available at this section

NA No data available