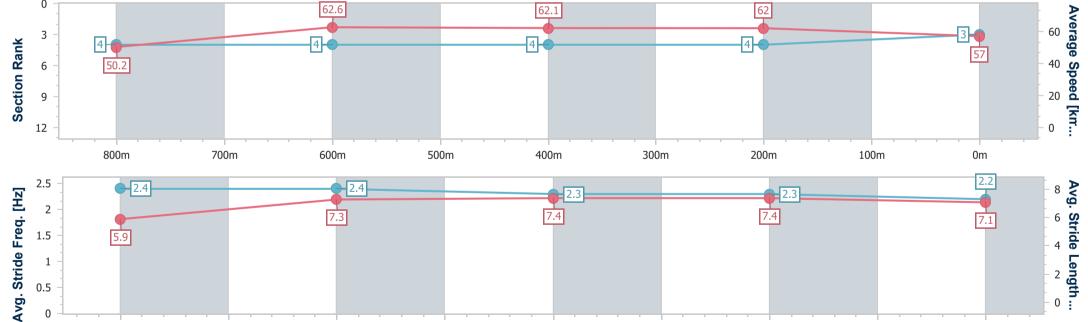

100m

| Horse/Jockey Name              | Hell Approaching |
|--------------------------------|------------------|
| Final Rank                     | 4                |
| Fastest Section Time (Section) | 0:11.29 (800m)   |
| Top Speed [km/h] (Section)     | 64.4 (800m)      |
| Race State                     | Finished         |

### Race 1: GARRARDS HORSE AND HOUND Maiden Plate - 1000m

11 February 2024 - 12:54

Track Rating: Heavy 10, Weather: Overcast, Rail Position: +12m

| Section Field |     |                  |         |                     |                    | Overall<br>1:01.01<br>(0:13.78) | 800m<br>0:47.23<br>(0:11.25) | 600m<br>0:35.98<br>(0:11.49) | 400m<br>0:24.49<br>(0:11.81) | 200m<br>0:12.68<br>(0:12.68) |         | Last 600m<br>0:35.98 |                           |
|---------------|-----|------------------|---------|---------------------|--------------------|---------------------------------|------------------------------|------------------------------|------------------------------|------------------------------|---------|----------------------|---------------------------|
| Rank          | TAB | Horse/Jockey     | Barrier | Top Speed<br>[km/h] | Fastest<br>Section |                                 |                              |                              |                              |                              | Margin  |                      | Distance<br>Travelled [m] |
| 1             | 9   | DEAR PRUDENCE    | 11      | 67.5                | 0:11.25            | 1:01.01 [1]                     | 0:47.23 [1]                  | 0:35.98 [1]                  | 0:24.49 [1]                  | 0:12.68 [1]                  | 1:01.01 | 0:35.98              |                           |
|               |     | Angela Jones     |         | Overall             | 800m               | (0:13.78)                       | (0:11.25)                    | (0:11.49)                    | (0:11.81)                    | (0:12.68)                    |         |                      |                           |
| 2             | 5   | BECAMO           | 7       | 65.9                | 0:11.47            | 1:01.08 [2]                     | 0:47.18 [2]                  | 0:35.71 [2]                  | 0:24.10 [2]                  | 0:12.58 [2]                  | 0.2L    | 0:35.71              | +3                        |
|               |     | Mark Du Plessis  |         | Overall             | 800m               | (0:13.90)                       | (0:11.47)                    | (0:11.61)                    | (0:11.52)                    | (0:12.58)                    |         |                      |                           |
| 3             | 11  | PRICE COST       | 5       | 63.9                | 0:11.51            | 1:01.77 [3]                     | 0:47.40 [4]                  | 0:35.89 [4]                  | 0:24.26 [4]                  | 0:12.62 [4]                  | 4.2L    | 0:35.89              | +1                        |
|               |     | Elione Chaves    |         | 800m                | 800m               | (0:14.37)                       | (0:11.51)                    | (0:11.63)                    | (0:11.64)                    | (0:12.62)                    |         |                      |                           |
| 4             | 1   | HELL APPROACHING | 3       | 64.4                | 0:11.29            | 1:02.32 [4]                     | 0:47.39 [7]                  | 0:36.10 [7]                  | 0:24.10 [7]                  | 0:12.64 [6]                  | 7.2L    | 0:36.10              | -4                        |
|               |     | Robbie Dolan     |         | 800m                | 800m               | (0:14.93)                       | (0:11.29)                    | (0:12.00)                    | (0:11.46)                    | (0:12.64)                    |         |                      |                           |
| 5             | 4   | PORT ERIN        | 6       | 64.4                | 0:11.46            | 1:02.66 [5]                     | 0:48.66 [3]                  | 0:37.03 [3]                  | 0:25.57 [3]                  | 0:13.86 [3]                  | 9.2L    | 0:37.03              | +0                        |
|               |     | James Orman      |         | Overall             | 600m               | (0:14.00)                       | (0:11.63)                    | (0:11.46)                    | (0:11.71)                    | (0:13.86)                    |         |                      |                           |
| 6             | 12  | BE CAREFUL       | 8       | 64.6                | 0:11.33            | 1:02.95 [6]                     | 0:48.16 [6]                  | 0:36.83 [6]                  | 0:24.97 [5]                  | 0:13.36 [5]                  | 10.7L   | 0:36.83              | -1                        |
|               |     | Trudy Thornton   |         | 800m                | 800m               | (0:14.79)                       | (0:11.33)                    | (0:11.86)                    | (0:11.61)                    | (0:13.36)                    |         |                      |                           |
| 7             | 6   | HERE TO GIVE     | 1       | 64.1                | 0:11.34            | 1:03.97 [7]                     | 0:49.38 [5]                  | 0:38.04 [5]                  | 0:25.94 [6]                  | 0:13.31 [7]                  | 16.5L   | 0:38.04              | -1                        |
|               |     | Savannah McCann  |         | 800m                | 800m               | (0:14.59)                       | (0:11.34)                    | (0:12.10)                    | (0:12.63)                    | (0:13.31)                    |         |                      |                           |