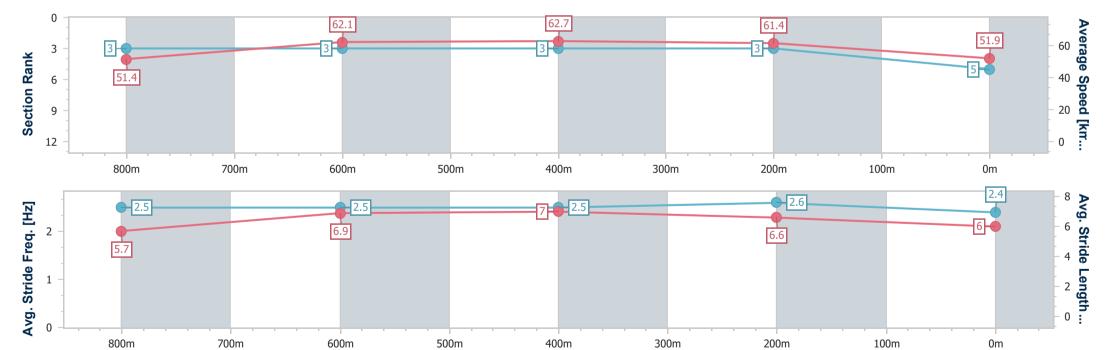

# Horse/Jockey Name Port Erin Final Rank 5 Fastest Section Time (Section) 0:11.46 (600m) Top Speed [km/h] (Section) 64.4 (Overall) Race State Finished

## Race 1: GARRARDS HORSE AND HOUND Maiden Plate - 1000m

11 February 2024 - 12:54

Track Rating: Heavy 10, Weather: Overcast, Rail Position: +12m

| Section                | Overall                  | 800m                     | 600m                     | 400m                     | 200m                     |
|------------------------|--------------------------|--------------------------|--------------------------|--------------------------|--------------------------|
| Section Times          | 1:02.66 [5]<br>(0:14.00) | 0:48.66 [3]<br>(0:11.63) | 0:37.03 [3]<br>(0:11.46) | 0:25.57 [3]<br>(0:11.71) | 0:13.86 [3]<br>(0:13.86) |
| Average Speed [km/h]   | 51.4                     | 62.1                     | 62.7                     | 61.4                     | 51.9                     |
| Top Speed [km/h]       | 64.4                     | 63.8                     | 63.7                     | 63.6                     | 59.4                     |
| Avg. Dist. to Rail [m] | 4.0                      | 0.6                      | 0.6                      | 2.5                      | 3.9                      |
| Avg. Stride Freq. [Hz] | 2.5                      | 2.5                      | 2.5                      | 2.6                      | 2.4                      |
| Avg. Stride Length [m] | 5.7                      | 6.9                      | 7.0                      | 6.6                      | 6.0                      |