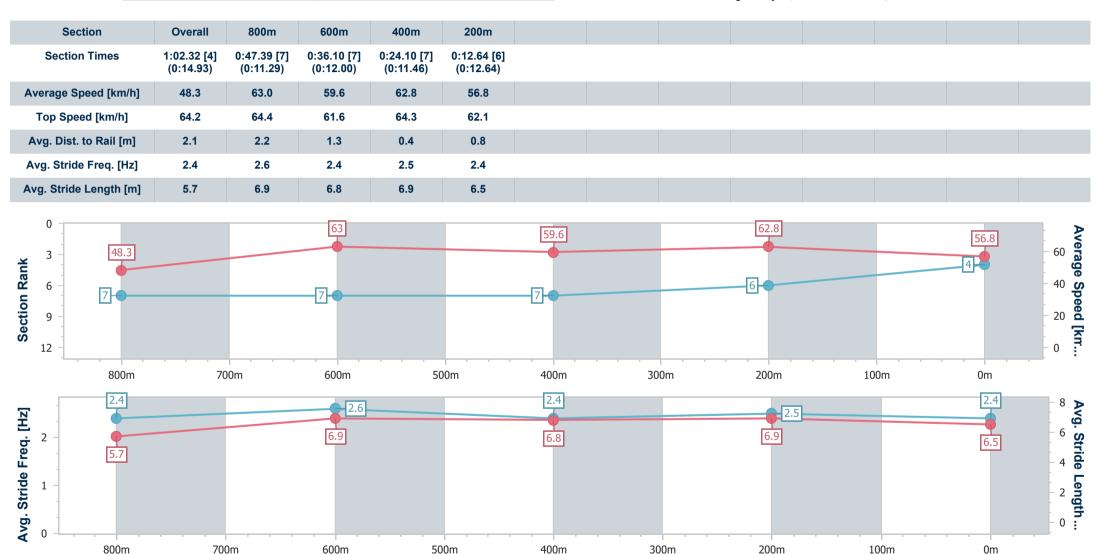

# Horse/Jockey Name Port Erin Final Rank 5 Fastest Section Time (Section) 0:11.46 (600m) Top Speed [km/h] (Section) 64.4 (Overall) Race State Finished

## Race 1: GARRARDS HORSE AND HOUND Maiden Plate - 1000m

11 February 2024 - 12:54

Track Rating: Heavy 10, Weather: Overcast, Rail Position: +12m

| Section                | Overall                  | 800m                     | 600m                     | 400m                     | 200m                     |
|------------------------|--------------------------|--------------------------|--------------------------|--------------------------|--------------------------|
| Section Times          | 1:02.66 [5]<br>(0:14.00) | 0:48.66 [3]<br>(0:11.63) | 0:37.03 [3]<br>(0:11.46) | 0:25.57 [3]<br>(0:11.71) | 0:13.86 [3]<br>(0:13.86) |
| Average Speed [km/h]   | 51.4                     | 62.1                     | 62.7                     | 61.4                     | 51.9                     |
| Top Speed [km/h]       | 64.4                     | 63.8                     | 63.7                     | 63.6                     | 59.4                     |
| Avg. Dist. to Rail [m] | 4.0                      | 0.6                      | 0.6                      | 2.5                      | 3.9                      |
| Avg. Stride Freq. [Hz] | 2.5                      | 2.5                      | 2.5                      | 2.6                      | 2.4                      |
| Avg. Stride Length [m] | 5.7                      | 6.9                      | 7.0                      | 6.6                      | 6.0                      |