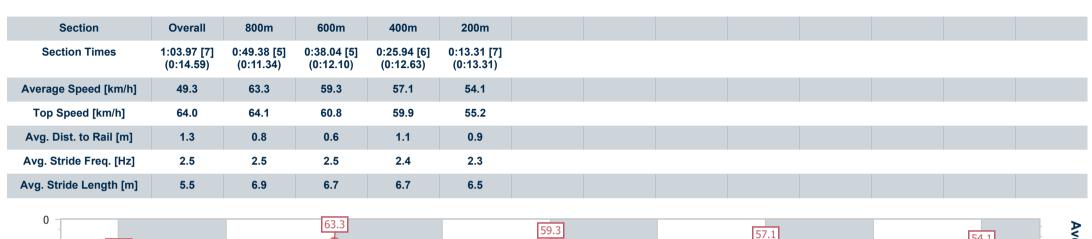

# Horse/Jockey Name Be Careful Final Rank 6 Fastest Section Time (Section) Top Speed [km/h] (Section) Race State Be Careful 6 64.6 (800m) Finished

## Race 1: GARRARDS HORSE AND HOUND Maiden Plate - 1000m

11 February 2024 - 12:54

Track Rating: Heavy 10, Weather: Overcast, Rail Position: +12m

Report Created: Sun 11 February 2024 13:14 GMT+10

[] Ranking at each section and finish

-:--- No data available at this section

NA No data available