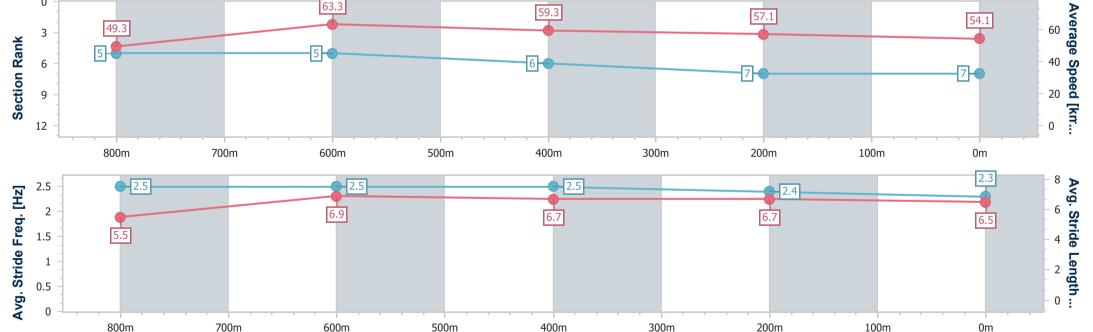

# Horse/Jockey Name Here To Give Final Rank 7 Fastest Section Time (Section) 0:11.34 (800m) Top Speed [km/h] (Section) 64.1 (800m) Race State Finished

## Race 1: GARRARDS HORSE AND HOUND Maiden Plate - 1000m

11 February 2024 - 12:54

Track Rating: Heavy 10, Weather: Overcast, Rail Position: +12m

Report Created: Sun 11 February 2024 13:14 GMT+10

[] Ranking at each section and finish

-:--.- No data available at this section

NA No data available