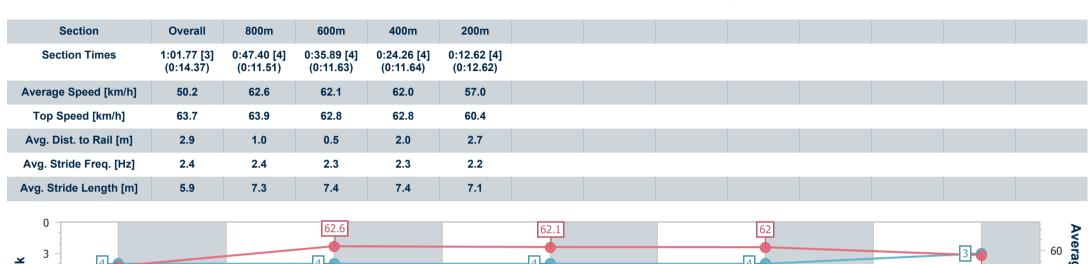

# Horse/Jockey Name Price Cost Final Rank 3 Fastest Section Time (Section) 0:11.51 (800m) Top Speed [km/h] (Section) 63.9 (800m) Race State Finished

### Race 1: GARRARDS HORSE AND HOUND Maiden Plate - 1000m

11 February 2024 - 12:54

Track Rating: Heavy 10, Weather: Overcast, Rail Position: +12m

| Section Field |     |                  |         |                     |                    | Overall<br>1:01.01<br>(0:13.78) | 800m<br>0:47.23<br>(0:11.25) | 600m<br>0:35.98<br>(0:11.49) | 400m<br>0:24.49<br>(0:11.81) | 200m<br>0:12.68<br>(0:12.68) |         | Last 600m<br>0:35.98 |                           |
|---------------|-----|------------------|---------|---------------------|--------------------|---------------------------------|------------------------------|------------------------------|------------------------------|------------------------------|---------|----------------------|---------------------------|
| Rank          | TAB | Horse/Jockey     | Barrier | Top Speed<br>[km/h] | Fastest<br>Section |                                 |                              |                              |                              |                              | Margin  |                      | Distance<br>Travelled [m] |
| 1             | 9   | DEAR PRUDENCE    | 11      | 67.5                | 0:11.25            | 1:01.01 [1]                     | 0:47.23 [1]                  | 0:35.98 [1]                  | 0:24.49 [1]                  | 0:12.68 [1]                  | 1:01.01 | 0:35.98              |                           |
|               |     | Angela Jones     |         | Overall             | 800m               | (0:13.78)                       | (0:11.25)                    | (0:11.49)                    | (0:11.81)                    | (0:12.68)                    |         |                      |                           |
| 2             | 5   | BECAMO           | 7       | 65.9                | 0:11.47            | 1:01.08 [2]                     | 0:47.18 [2]                  | 0:35.71 [2]                  | 0:24.10 [2]                  | 0:12.58 [2]                  | 0.2L    | 0:35.71              | +3                        |
|               |     | Mark Du Plessis  |         | Overall             | 800m               | (0:13.90)                       | (0:11.47)                    | (0:11.61)                    | (0:11.52)                    | (0:12.58)                    |         |                      |                           |
| 3             | 11  | PRICE COST       | 5       | 63.9                | 0:11.51            | 1:01.77 [3]                     | 0:47.40 [4]                  | 0:35.89 [4]                  | 0:24.26 [4]                  | 0:12.62 [4]                  | 4.2L    | 0:35.89              | +1                        |
|               |     | Elione Chaves    |         | 800m                | 800m               | (0:14.37)                       | (0:11.51)                    | (0:11.63)                    | (0:11.64)                    | (0:12.62)                    |         |                      |                           |
| 4             | 1   | HELL APPROACHING | 3       | 64.4                | 0:11.29            | 1:02.32 [4]                     | 0:47.39 [7]                  | 0:36.10 [7]                  | 0:24.10 [7]                  | 0:12.64 [6]                  | 7.2L    | 0:36.10              | -4                        |
|               |     | Robbie Dolan     |         | 800m                | 800m               | (0:14.93)                       | (0:11.29)                    | (0:12.00)                    | (0:11.46)                    | (0:12.64)                    |         |                      |                           |
| 5             | 4   | PORT ERIN        | 6       | 64.4                | 0:11.46            | 1:02.66 [5]                     | 0:48.66 [3]                  | 0:37.03 [3]                  | 0:25.57 [3]                  | 0:13.86 [3]                  | 9.2L    | 0:37.03              | +0                        |
|               |     | James Orman      |         | Overall             | 600m               | (0:14.00)                       | (0:11.63)                    | (0:11.46)                    | (0:11.71)                    | (0:13.86)                    |         |                      |                           |
| 6             | 12  | BE CAREFUL       | 8       | 64.6                | 0:11.33            | 1:02.95 [6]                     | 0:48.16 [6]                  | 0:36.83 [6]                  | 0:24.97 [5]                  | 0:13.36 [5]                  | 10.7L   | 0:36.83              | -1                        |
|               |     | Trudy Thornton   |         | 800m                | 800m               | (0:14.79)                       | (0:11.33)                    | (0:11.86)                    | (0:11.61)                    | (0:13.36)                    |         |                      |                           |
| 7             | 6   | HERE TO GIVE     | 1       | 64.1                | 0:11.34            | 1:03.97 [7]                     | 0:49.38 [5]                  | 0:38.04 [5]                  | 0:25.94 [6]                  | 0:13.31 [7]                  | 16.5L   | 0:38.04              | -1                        |
|               |     | Savannah McCann  |         | 800m                | 800m               | (0:14.59)                       | (0:11.34)                    | (0:12.10)                    | (0:12.63)                    | (0:13.31)                    |         |                      |                           |