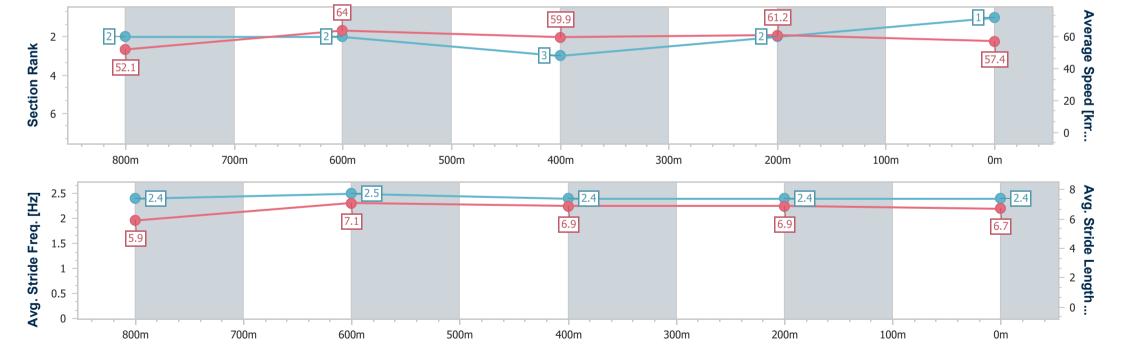

## Race 2: CUSTOMISED CAR FINANCE Class 1 Handicap - 1000m

11 February 2024 - 13:29

Track Rating: Heavy 10, Weather: Overcast, Rail Position: +12m

| Sectio<br>Field 1 |     | 5                        |         |                     |                    | Overall<br>1:01.44<br>(0:13.60) | 800m<br>0:47.84<br>(0:11.39) | 600m<br>0:36.45<br>(0:11.88) | 400m<br>0:24.57<br>(0:11.84) | 200m<br>0:12.73<br>(0:12.73) |         | Last 600m<br>0:36.45 |                           |
|-------------------|-----|--------------------------|---------|---------------------|--------------------|---------------------------------|------------------------------|------------------------------|------------------------------|------------------------------|---------|----------------------|---------------------------|
| Rank              | TAB | B Horse/Jockey           | Barrier | Top Speed<br>[km/h] | Fastest<br>Section |                                 |                              |                              |                              |                              | Margin  |                      | Distance<br>Travelled [m] |
| 1                 | 1   | GREAT ASPIRATIONS        | 3       | 65.2                | 0:11.28            | 1:01.44 [1]                     | 0:47.60 [2]                  | 0:36.32 [2]                  | 0:24.31 [3]                  | 0:12.55 [2]                  | 1:01.44 | 0:36.32              |                           |
|                   |     | Ryan Maloney             |         | 800m                | 800m               | (0:13.84)                       | (0:11.28)                    | (0:12.01)                    | (0:11.76)                    | (0:12.55)                    |         |                      |                           |
| 2                 | 2   | <b>EVERLASTING STARS</b> | 1       | 66.6                | 0:11.07            | 1:01.69 [2]                     | 0:47.50 [4]                  | 0:36.43 [3]                  | 0:24.65 [2]                  | 0:12.98 [1]                  | 1.3L    | 0:36.43              | -3                        |
|                   |     | Tahlia Fenlon            |         | 800m                | 800m               | (0:14.19)                       | (0:11.07)                    | (0:11.78)                    | (0:11.67)                    | (0:12.98)                    |         |                      |                           |
| 3                 | 7   | SATURDAY GLORY           | 4       | 63.7                | 0:11.46            | 1:02.53 [3]                     | 0:47.72 [5]                  | 0:36.26 [5]                  | 0:24.66 [5]                  | 0:13.00 [4]                  | 6.1L    | 0:36.26              | +0                        |
|                   |     | Luke Tarrant             |         | 800m                | 800m               | (0:14.81)                       | (0:11.46)                    | (0:11.60)                    | (0:11.66)                    | (0:13.00)                    |         |                      |                           |
| 4                 | 4   | REMLAPS ANGEL            | 6       | 68.7                | 0:11.39            | 1:03.42 [4]                     | 0:49.82 [1]                  | 0:38.43 [1]                  | 0:26.55 [1]                  | 0:14.36 [3]                  | 11.1L   | 0:38.43              | +0                        |
|                   |     | James Orman              |         | Overall             | 800m               | (0:13.60)                       | (0:11.39)                    | (0:11.88)                    | (0:12.19)                    | (0:14.36)                    |         |                      |                           |
| 5                 | 6   | AUTUMN BLOOM             | 5       | 64.3                | 0:11.26            | 1:06.80 [5]                     | 0:52.61 [3]                  | 0:41.35 [4]                  | 0:29.35 [4]                  | 0:16.59 [5]                  | 30.9L   | 0:41.35              | +1                        |
|                   |     | Adin Thompson            |         | 800m                | 800m               | (0:14.19)                       | (0:11.26)                    | (0:12.00)                    | (0:12.76)                    | (0:16.59)                    |         |                      |                           |