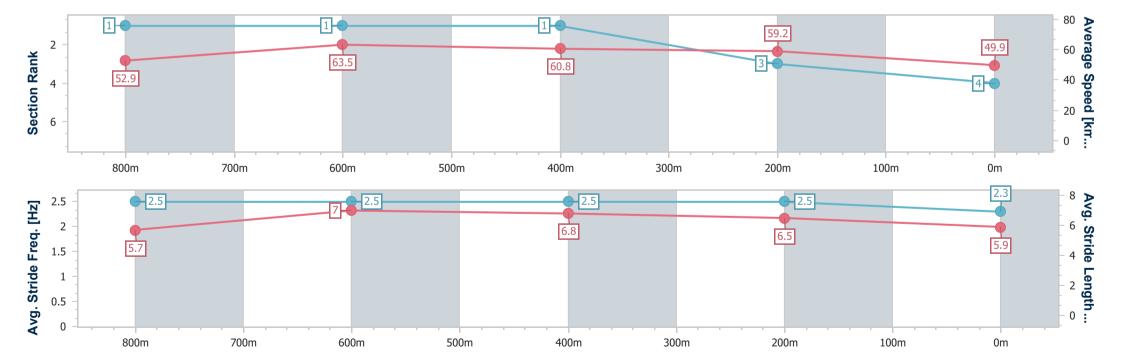

-:--.- No data available at this section

| Horse/Jockey Name              | Remlaps Angel  |
|--------------------------------|----------------|
| Final Rank                     | 4              |
| Fastest Section Time (Section) | 0:11.39 (800m) |
| Top Speed [km/h] (Section)     | 68.7 (Overall) |
| Race State                     | Finished       |

# Race 2: CUSTOMISED CAR FINANCE Class 1 Handicap - 1000m

11 February 2024 - 13:29

Track Rating: Heavy 10, Weather: Overcast, Rail Position: +12m

| Section                | Overall                  | 800m                     | 600m                     | 400m                     | 200m                     |
|------------------------|--------------------------|--------------------------|--------------------------|--------------------------|--------------------------|
| Section Times          | 1:03.42 [4]<br>(0:13.60) | 0:49.82 [1]<br>(0:11.39) | 0:38.43 [1]<br>(0:11.88) | 0:26.55 [1]<br>(0:12.19) | 0:14.36 [3]<br>(0:14.36) |
| Average Speed [km/h]   | 52.9                     | 63.5                     | 60.8                     | 59.2                     | 49.9                     |
| Top Speed [km/h]       | 68.7                     | 68.5                     | 61.2                     | 61.2                     | 56.0                     |
| Avg. Dist. to Rail [m] | 3.6                      | 1.2                      | 0.5                      | 1.0                      | 0.3                      |
| Avg. Stride Freq. [Hz] | 2.5                      | 2.5                      | 2.5                      | 2.5                      | 2.3                      |
| Avg. Stride Length [m] | 5.7                      | 7.0                      | 6.8                      | 6.5                      | 5.9                      |