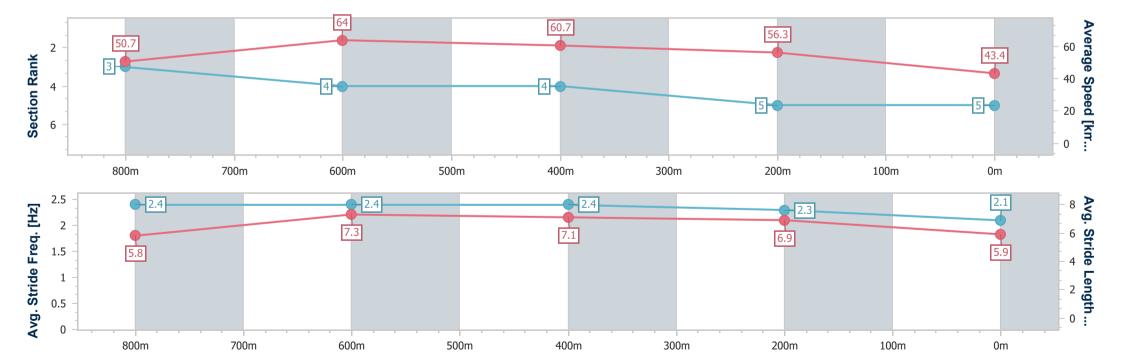

Report Created: Sun 11 February 2024 13:53 GMT+10

[] Ranking at each section and finish

-:--- No data available at this section

| Horse/Jockey Name              | Autumn Bloom   |
|--------------------------------|----------------|
| Final Rank                     | 5              |
| Fastest Section Time (Section) | 0:11.26 (800m) |
| Top Speed [km/h] (Section)     | 64.3 (800m)    |
| Race State                     | Finished       |

# Race 2: CUSTOMISED CAR FINANCE Class 1 Handicap - 1000m

11 February 2024 - 13:29

Track Rating: Heavy 10, Weather: Overcast, Rail Position: +12m

| Section                | Overall                  | 800m                     | 600m                     | 400m                     | 200m                     |
|------------------------|--------------------------|--------------------------|--------------------------|--------------------------|--------------------------|
| Section Times          | 1:06.80 [5]<br>(0:14.19) | 0:52.61 [3]<br>(0:11.26) | 0:41.35 [4]<br>(0:12.00) | 0:29.35 [4]<br>(0:12.76) | 0:16.59 [5]<br>(0:16.59) |
| Average Speed [km/h]   | 50.7                     | 64.0                     | 60.7                     | 56.3                     | 43.4                     |
| Top Speed [km/h]       | 64.1                     | 64.3                     | 62.8                     | 60.6                     | 49.0                     |
| Avg. Dist. to Rail [m] | 2.1                      | 1.2                      | 2.1                      | 1.2                      | 0.1                      |
| Avg. Stride Freq. [Hz] | 2.4                      | 2.4                      | 2.4                      | 2.3                      | 2.1                      |
| Avg. Stride Length [m] | 5.8                      | 7.3                      | 7.1                      | 6.9                      | 5.9                      |