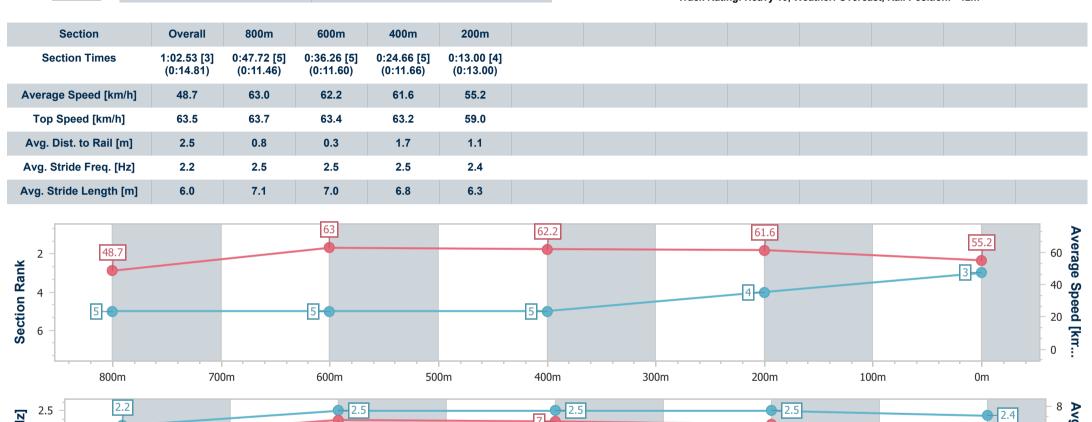

# Horse/Jockey Name Saturday Glory Final Rank 3 Fastest Section Time (Section) Top Speed [km/h] (Section) 63.7 (800m) Race State Finished