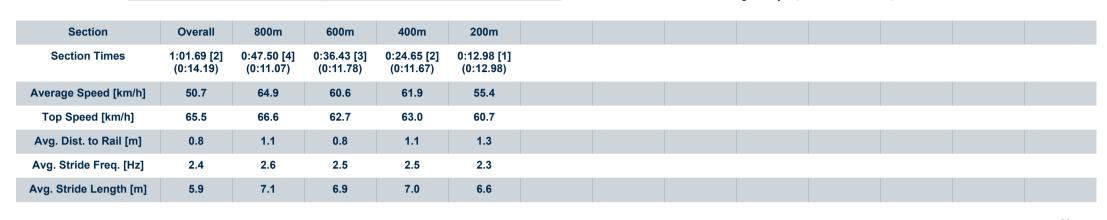

## Race 2: CUSTOMISED CAR FINANCE Class 1 Handicap - 1000m

11 February 2024 - 13:29

Track Rating: Heavy 10, Weather: Overcast, Rail Position: +12m

| Sectio<br>Field 1 |     | 5                        |         |                     |                    | Overall<br>1:01.44<br>(0:13.60) | 800m<br>0:47.84<br>(0:11.39) | 600m<br>0:36.45<br>(0:11.88) | 400m<br>0:24.57<br>(0:11.84) | 200m<br>0:12.73<br>(0:12.73) |         | Last 600m<br>0:36.45 |                           |
|-------------------|-----|--------------------------|---------|---------------------|--------------------|---------------------------------|------------------------------|------------------------------|------------------------------|------------------------------|---------|----------------------|---------------------------|
| Rank              | TAB | B Horse/Jockey           | Barrier | Top Speed<br>[km/h] | Fastest<br>Section |                                 |                              |                              |                              |                              | Margin  |                      | Distance<br>Travelled [m] |
| 1                 | 1   | GREAT ASPIRATIONS        | 3       | 65.2                | 0:11.28            | 1:01.44 [1]                     | 0:47.60 [2]                  | 0:36.32 [2]                  | 0:24.31 [3]                  | 0:12.55 [2]                  | 1:01.44 | 0:36.32              |                           |
|                   |     | Ryan Maloney             |         | 800m                | 800m               | (0:13.84)                       | (0:11.28)                    | (0:12.01)                    | (0:11.76)                    | (0:12.55)                    |         |                      |                           |
| 2                 | 2   | <b>EVERLASTING STARS</b> | 1       | 66.6                | 0:11.07            | 1:01.69 [2]                     | 0:47.50 [4]                  | 0:36.43 [3]                  | 0:24.65 [2]                  | 0:12.98 [1]                  | 1.3L    | 0:36.43              | -3                        |
|                   |     | Tahlia Fenlon            |         | 800m                | 800m               | (0:14.19)                       | (0:11.07)                    | (0:11.78)                    | (0:11.67)                    | (0:12.98)                    |         |                      |                           |
| 3                 | 7   | SATURDAY GLORY           | 4       | 63.7                | 0:11.46            | 1:02.53 [3]                     | 0:47.72 [5]                  | 0:36.26 [5]                  | 0:24.66 [5]                  | 0:13.00 [4]                  | 6.1L    | 0:36.26              | +0                        |
|                   |     | Luke Tarrant             |         | 800m                | 800m               | (0:14.81)                       | (0:11.46)                    | (0:11.60)                    | (0:11.66)                    | (0:13.00)                    |         |                      |                           |
| 4                 | 4   | REMLAPS ANGEL            | 6       | 68.7                | 0:11.39            | 1:03.42 [4]                     | 0:49.82 [1]                  | 0:38.43 [1]                  | 0:26.55 [1]                  | 0:14.36 [3]                  | 11.1L   | 0:38.43              | +0                        |
|                   |     | James Orman              |         | Overall             | 800m               | (0:13.60)                       | (0:11.39)                    | (0:11.88)                    | (0:12.19)                    | (0:14.36)                    |         |                      |                           |
| 5                 | 6   | AUTUMN BLOOM             | 5       | 64.3                | 0:11.26            | 1:06.80 [5]                     | 0:52.61 [3]                  | 0:41.35 [4]                  | 0:29.35 [4]                  | 0:16.59 [5]                  | 30.9L   | 0:41.35              | +1                        |
|                   |     | Adin Thompson            |         | 800m                | 800m               | (0:14.19)                       | (0:11.26)                    | (0:12.00)                    | (0:12.76)                    | (0:16.59)                    |         |                      |                           |

# Horse/Jockey Name Everlasting Stars Final Rank 2 Fastest Section Time (Section) 0:11.07 (800m) Top Speed [km/h] (Section) 66.6 (800m) Race State Finished