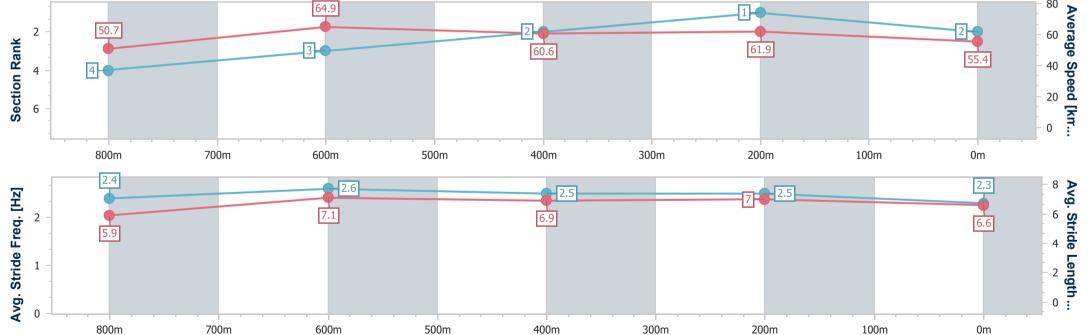

## Race 2: CUSTOMISED CAR FINANCE Class 1 Handicap - 1000m

11 February 2024 - 13:29

Track Rating: Heavy 10, Weather: Overcast, Rail Position: +12m

| Sectio<br>Field 1 |     | 5                        |         |                     |                    | Overall<br>1:01.44<br>(0:13.60) | 800m<br>0:47.84<br>(0:11.39) | 600m<br>0:36.45<br>(0:11.88) | 400m<br>0:24.57<br>(0:11.84) | 200m<br>0:12.73<br>(0:12.73) |         | Last 600m<br>0:36.45 |                           |
|-------------------|-----|--------------------------|---------|---------------------|--------------------|---------------------------------|------------------------------|------------------------------|------------------------------|------------------------------|---------|----------------------|---------------------------|
| Rank              | TAB | B Horse/Jockey           | Barrier | Top Speed<br>[km/h] | Fastest<br>Section |                                 |                              |                              |                              |                              | Margin  |                      | Distance<br>Travelled [m] |
| 1                 | 1   | GREAT ASPIRATIONS        | 3       | 65.2                | 0:11.28            | 1:01.44 [1]                     | 0:47.60 [2]                  | 0:36.32 [2]                  | 0:24.31 [3]                  | 0:12.55 [2]                  | 1:01.44 | 0:36.32              |                           |
|                   |     | Ryan Maloney             |         | 800m                | 800m               | (0:13.84)                       | (0:11.28)                    | (0:12.01)                    | (0:11.76)                    | (0:12.55)                    |         |                      |                           |
| 2                 | 2   | <b>EVERLASTING STARS</b> | 1       | 66.6                | 0:11.07            | 1:01.69 [2]                     | 0:47.50 [4]                  | 0:36.43 [3]                  | 0:24.65 [2]                  | 0:12.98 [1]                  | 1.3L    | 0:36.43              | -3                        |
|                   |     | Tahlia Fenlon            |         | 800m                | 800m               | (0:14.19)                       | (0:11.07)                    | (0:11.78)                    | (0:11.67)                    | (0:12.98)                    |         |                      |                           |
| 3                 | 7   | SATURDAY GLORY           | 4       | 63.7                | 0:11.46            | 1:02.53 [3]                     | 0:47.72 [5]                  | 0:36.26 [5]                  | 0:24.66 [5]                  | 0:13.00 [4]                  | 6.1L    | 0:36.26              | +0                        |
|                   |     | Luke Tarrant             |         | 800m                | 800m               | (0:14.81)                       | (0:11.46)                    | (0:11.60)                    | (0:11.66)                    | (0:13.00)                    |         |                      |                           |
| 4                 | 4   | REMLAPS ANGEL            | 6       | 68.7                | 0:11.39            | 1:03.42 [4]                     | 0:49.82 [1]                  | 0:38.43 [1]                  | 0:26.55 [1]                  | 0:14.36 [3]                  | 11.1L   | 0:38.43              | +0                        |
|                   |     | James Orman              |         | Overall             | 800m               | (0:13.60)                       | (0:11.39)                    | (0:11.88)                    | (0:12.19)                    | (0:14.36)                    |         |                      |                           |
| 5                 | 6   | AUTUMN BLOOM             | 5       | 64.3                | 0:11.26            | 1:06.80 [5]                     | 0:52.61 [3]                  | 0:41.35 [4]                  | 0:29.35 [4]                  | 0:16.59 [5]                  | 30.9L   | 0:41.35              | +1                        |
|                   |     | Adin Thompson            |         | 800m                | 800m               | (0:14.19)                       | (0:11.26)                    | (0:12.00)                    | (0:12.76)                    | (0:16.59)                    |         |                      |                           |

# Horse/Jockey Name Everlasting Stars Final Rank 2 Fastest Section Time (Section) 0:11.07 (800m) Top Speed [km/h] (Section) 66.6 (800m) Race State Finished