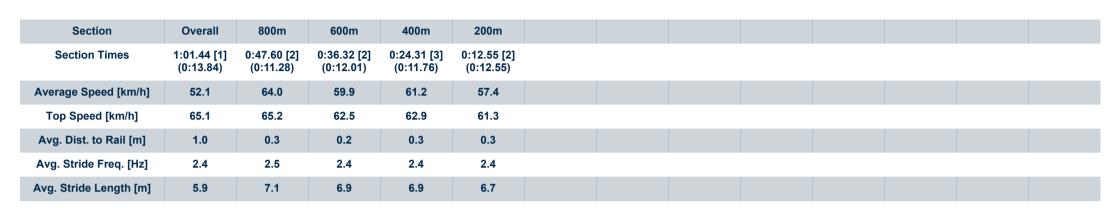

## Race 2: CUSTOMISED CAR FINANCE Class 1 Handicap - 1000m

11 February 2024 - 13:29

Track Rating: Heavy 10, Weather: Overcast, Rail Position: +12m

| Sectio<br>Field 1 |     | 5                        |         |                     |                    | Overall<br>1:01.44<br>(0:13.60) | 800m<br>0:47.84<br>(0:11.39) | 600m<br>0:36.45<br>(0:11.88) | 400m<br>0:24.57<br>(0:11.84) | 200m<br>0:12.73<br>(0:12.73) |         | Last 600m<br>0:36.45 |                           |
|-------------------|-----|--------------------------|---------|---------------------|--------------------|---------------------------------|------------------------------|------------------------------|------------------------------|------------------------------|---------|----------------------|---------------------------|
| Rank              | TAB | B Horse/Jockey           | Barrier | Top Speed<br>[km/h] | Fastest<br>Section |                                 |                              |                              |                              |                              | Margin  |                      | Distance<br>Travelled [m] |
| 1                 | 1   | GREAT ASPIRATIONS        | 3       | 65.2                | 0:11.28            | 1:01.44 [1]                     | 0:47.60 [2]                  | 0:36.32 [2]                  | 0:24.31 [3]                  | 0:12.55 [2]                  | 1:01.44 | 0:36.32              |                           |
|                   |     | Ryan Maloney             |         | 800m                | 800m               | (0:13.84)                       | (0:11.28)                    | (0:12.01)                    | (0:11.76)                    | (0:12.55)                    |         |                      |                           |
| 2                 | 2   | <b>EVERLASTING STARS</b> | 1       | 66.6                | 0:11.07            | 1:01.69 [2]                     | 0:47.50 [4]                  | 0:36.43 [3]                  | 0:24.65 [2]                  | 0:12.98 [1]                  | 1.3L    | 0:36.43              | -3                        |
|                   |     | Tahlia Fenlon            |         | 800m                | 800m               | (0:14.19)                       | (0:11.07)                    | (0:11.78)                    | (0:11.67)                    | (0:12.98)                    |         |                      |                           |
| 3                 | 7   | SATURDAY GLORY           | 4       | 63.7                | 0:11.46            | 1:02.53 [3]                     | 0:47.72 [5]                  | 0:36.26 [5]                  | 0:24.66 [5]                  | 0:13.00 [4]                  | 6.1L    | 0:36.26              | +0                        |
|                   |     | Luke Tarrant             |         | 800m                | 800m               | (0:14.81)                       | (0:11.46)                    | (0:11.60)                    | (0:11.66)                    | (0:13.00)                    |         |                      |                           |
| 4                 | 4   | REMLAPS ANGEL            | 6       | 68.7                | 0:11.39            | 1:03.42 [4]                     | 0:49.82 [1]                  | 0:38.43 [1]                  | 0:26.55 [1]                  | 0:14.36 [3]                  | 11.1L   | 0:38.43              | +0                        |
|                   |     | James Orman              |         | Overall             | 800m               | (0:13.60)                       | (0:11.39)                    | (0:11.88)                    | (0:12.19)                    | (0:14.36)                    |         |                      |                           |
| 5                 | 6   | AUTUMN BLOOM             | 5       | 64.3                | 0:11.26            | 1:06.80 [5]                     | 0:52.61 [3]                  | 0:41.35 [4]                  | 0:29.35 [4]                  | 0:16.59 [5]                  | 30.9L   | 0:41.35              | +1                        |
|                   |     | Adin Thompson            |         | 800m                | 800m               | (0:14.19)                       | (0:11.26)                    | (0:12.00)                    | (0:12.76)                    | (0:16.59)                    |         |                      |                           |