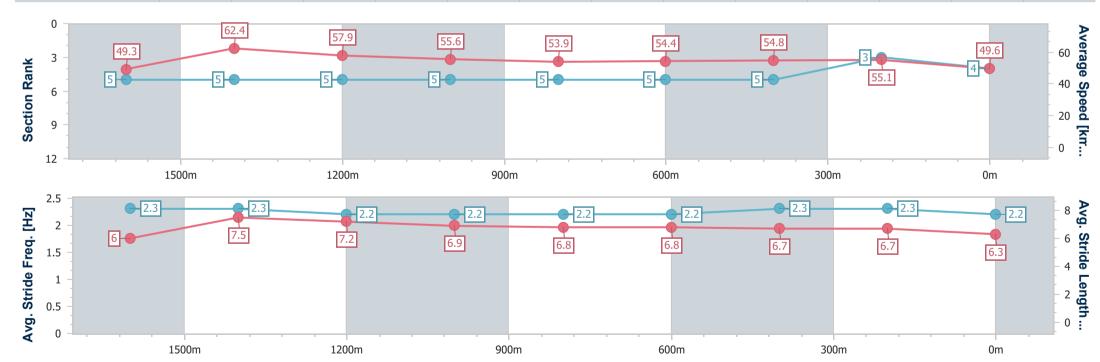

# Horse/Jockey Name Hopetoun Sunrise Final Rank 4 Fastest Section Time (Section) 0:11.53 (1600m) Top Speed [km/h] (Section) 64.6 (1600m) Race State Finished

#### **Sunshine Coast QLD Professional**

## Race 3: NICK & GERRY CLATWORTHY QTIS Three-Year-Old Maiden Plate - 1800m

11 February 2024 - 14:04

Track Rating: Heavy 10, Weather: Overcast, Rail Position: +12m

| Section                | Overall                  | 1600m                    | 1400m                    | 1200m                    | 1000m                    | 800m                     | 600m                     | 400m                     | 200m                     |  |  |
|------------------------|--------------------------|--------------------------|--------------------------|--------------------------|--------------------------|--------------------------|--------------------------|--------------------------|--------------------------|--|--|
| Section Times          | 1:59.59 [4]<br>(0:14.64) | 1:44.95 [5]<br>(0:11.53) | 1:33.42 [5]<br>(0:12.48) | 1:20.94 [5]<br>(0:12.97) | 1:07.97 [5]<br>(0:13.45) | 0:54.52 [5]<br>(0:13.53) | 0:40.99 [5]<br>(0:13.40) | 0:27.59 [5]<br>(0:13.08) | 0:14.51 [3]<br>(0:14.51) |  |  |
| Average Speed [km/h]   | 49.3                     | 62.4                     | 57.9                     | 55.6                     | 53.9                     | 54.4                     | 54.8                     | 55.1                     | 49.6                     |  |  |
| Top Speed [km/h]       | 63.6                     | 64.6                     | 59.6                     | 57.7                     | 55.1                     | 56.2                     | 55.9                     | 55.8                     | 54.9                     |  |  |
| Avg. Dist. to Rail [m] | 1.1                      | 0.3                      | 1.1                      | 2.6                      | 2.8                      | 3.7                      | 3.7                      | 3.9                      | 1.8                      |  |  |
| Avg. Stride Freq. [Hz] | 2.3                      | 2.3                      | 2.2                      | 2.2                      | 2.2                      | 2.2                      | 2.3                      | 2.3                      | 2.2                      |  |  |
| Avg. Stride Length [m] | 6.0                      | 7.5                      | 7.2                      | 6.9                      | 6.8                      | 6.8                      | 6.7                      | 6.7                      | 6.3                      |  |  |

Report Created: Sun 11 February 2024 14:44 GMT+10

[] Ranking at each section and finish

-:--- No data available at this section

NA No data available

Page 6/8