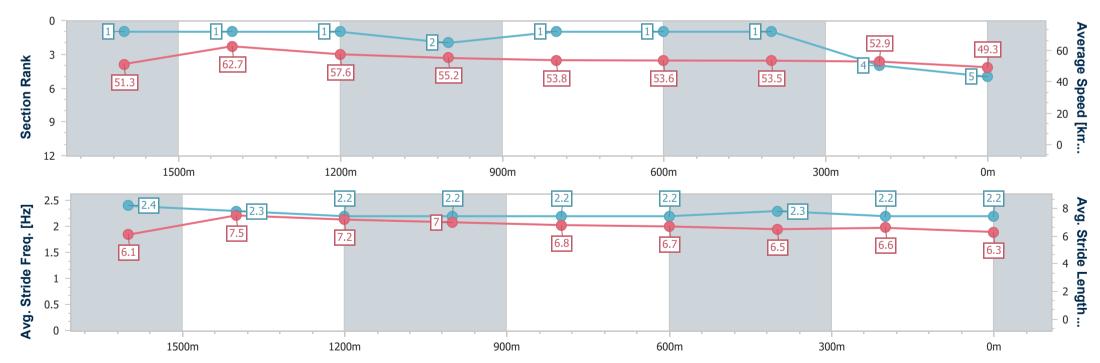

# Horse/Jockey Name Marvia Miss Final Rank 5 Fastest Section Time (Section) 0:11.51 (1600m) Top Speed [km/h] (Section) 64.8 (1600m) Race State Finished

#### **Sunshine Coast QLD Professional**

## Race 3: NICK & GERRY CLATWORTHY QTIS Three-Year-Old Maiden Plate - 1800m

11 February 2024 - 14:04

Track Rating: Heavy 10, Weather: Overcast, Rail Position: +12m

| Section                | Overall                  | 1600m                    | 1400m                    | 1200m                    | 1000m                    | 800m                     | 600m                     | 400m                     | 200m                     |  |  |
|------------------------|--------------------------|--------------------------|--------------------------|--------------------------|--------------------------|--------------------------|--------------------------|--------------------------|--------------------------|--|--|
| Section Times          | 1:59.69 [5]<br>(0:14.07) | 1:45.62 [1]<br>(0:11.51) | 1:34.11 [1]<br>(0:12.54) | 1:21.57 [1]<br>(0:13.06) | 1:08.51 [2]<br>(0:13.37) | 0:55.14 [1]<br>(0:13.48) | 0:41.66 [1]<br>(0:13.45) | 0:28.21 [1]<br>(0:13.62) | 0:14.59 [4]<br>(0:14.59) |  |  |
| Average Speed [km/h]   | 51.3                     | 62.7                     | 57.6                     | 55.2                     | 53.8                     | 53.6                     | 53.5                     | 52.9                     | 49.3                     |  |  |
| Top Speed [km/h]       | 64.8                     | 64.8                     | 60.6                     | 55.8                     | 55.5                     | 54.5                     | 54.4                     | 53.7                     | 51.5                     |  |  |
| Avg. Dist. to Rail [m] | 2.6                      | 1.1                      | 1.1                      | 1.2                      | 0.3                      | 0.3                      | 0.2                      | 0.2                      | 0.4                      |  |  |
| Avg. Stride Freq. [Hz] | 2.4                      | 2.3                      | 2.2                      | 2.2                      | 2.2                      | 2.2                      | 2.3                      | 2.2                      | 2.2                      |  |  |
| Avg. Stride Length [m] | 6.1                      | 7.5                      | 7.2                      | 7.0                      | 6.8                      | 6.7                      | 6.5                      | 6.6                      | 6.3                      |  |  |

Report Created: Sun 11 February 2024 14:44 GMT+10

[] Ranking at each section and finish

-:--- No data available at this section