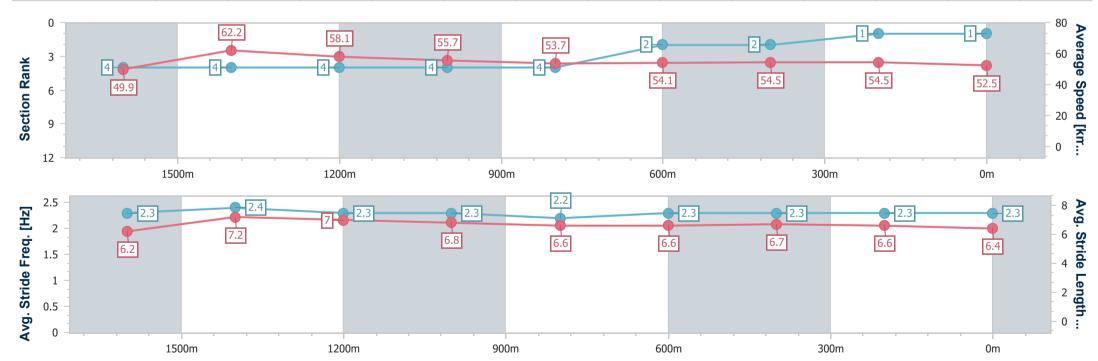

## Race 3: NICK & GERRY CLATWORTHY QTIS Three-Year-Old Maiden Plate - 1800m

11 February 2024 - 14:04

Track Rating: Heavy 10, Weather: Overcast, Rail Position: +12m

| Section                | Overall                  | 1600m                    | 1400m                    | 1200m                    | 1000m                    | 800m                     | 600m                     | 400m                     | 200m                     |  |  |
|------------------------|--------------------------|--------------------------|--------------------------|--------------------------|--------------------------|--------------------------|--------------------------|--------------------------|--------------------------|--|--|
| Section Times          | 1:58.76 [2]<br>(0:14.23) | 1:44.53 [2]<br>(0:11.41) | 1:33.12 [2]<br>(0:12.51) | 1:20.61 [2]<br>(0:13.02) | 1:07.59 [1]<br>(0:13.61) | 0:53.98 [2]<br>(0:13.69) | 0:40.29 [4]<br>(0:13.41) | 0:26.88 [3]<br>(0:13.10) | 0:13.78 [2]<br>(0:13.78) |  |  |
| Average Speed [km/h]   | 50.6                     | 62.8                     | 57.7                     | 55.3                     | 53.3                     | 53.5                     | 54.5                     | 54.9                     | 52.2                     |  |  |
| Top Speed [km/h]       | 65.1                     | 65.2                     | 59.6                     | 56.5                     | 54.9                     | 54.9                     | 55.1                     | 56.2                     | 54.8                     |  |  |
| Avg. Dist. to Rail [m] | 2.3                      | 1.0                      | 0.4                      | 2.3                      | 2.8                      | 3.0                      | 2.3                      | 1.7                      | 0.3                      |  |  |
| Avg. Stride Freq. [Hz] | 2.2                      | 2.3                      | 2.2                      | 2.2                      | 2.1                      | 2.2                      | 2.2                      | 2.2                      | 2.1                      |  |  |
| Avg. Stride Length [m] | 6.3                      | 7.6                      | 7.3                      | 7.1                      | 6.9                      | 6.8                      | 7.0                      | 7.0                      | 6.8                      |  |  |