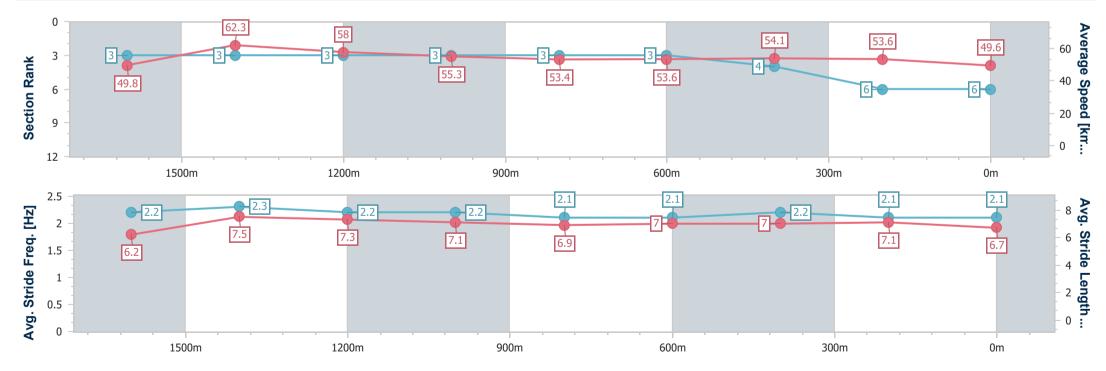

# Horse/Jockey Name Cypher Prince Final Rank 2 Fastest Section Time (Section) Top Speed [km/h] (Section) Race State Cypher Prince 0:11.41 (1600m) Finished

#### **Sunshine Coast QLD Professional**

## Race 3: NICK & GERRY CLATWORTHY QTIS Three-Year-Old Maiden Plate - 1800m

11 February 2024 - 14:04

Track Rating: Heavy 10, Weather: Overcast, Rail Position: +12m

| Section                | Overall                  | 1600m                    | 1400m                    | 1200m                    | 1000m                    | 800m                     | 600m                     | 400m                     | 200m                     |  |  |
|------------------------|--------------------------|--------------------------|--------------------------|--------------------------|--------------------------|--------------------------|--------------------------|--------------------------|--------------------------|--|--|
| Section Times          | 1:58.76 [2]<br>(0:14.23) | 1:44.53 [2]<br>(0:11.41) | 1:33.12 [2]<br>(0:12.51) | 1:20.61 [2]<br>(0:13.02) | 1:07.59 [1]<br>(0:13.61) | 0:53.98 [2]<br>(0:13.69) | 0:40.29 [4]<br>(0:13.41) | 0:26.88 [3]<br>(0:13.10) | 0:13.78 [2]<br>(0:13.78) |  |  |
| Average Speed [km/h]   | 50.6                     | 62.8                     | 57.7                     | 55.3                     | 53.3                     | 53.5                     | 54.5                     | 54.9                     | 52.2                     |  |  |
| Top Speed [km/h]       | 65.1                     | 65.2                     | 59.6                     | 56.5                     | 54.9                     | 54.9                     | 55.1                     | 56.2                     | 54.8                     |  |  |
| Avg. Dist. to Rail [m] | 2.3                      | 1.0                      | 0.4                      | 2.3                      | 2.8                      | 3.0                      | 2.3                      | 1.7                      | 0.3                      |  |  |
| Avg. Stride Freq. [Hz] | 2.2                      | 2.3                      | 2.2                      | 2.2                      | 2.1                      | 2.2                      | 2.2                      | 2.2                      | 2.1                      |  |  |
| Avg. Stride Length [m] | 6.3                      | 7.6                      | 7.3                      | 7.1                      | 6.9                      | 6.8                      | 7.0                      | 7.0                      | 6.8                      |  |  |

Report Created: Sun 11 February 2024 14:44 GMT+10

[] Ranking at each section and finish

-:--- No data available at this section