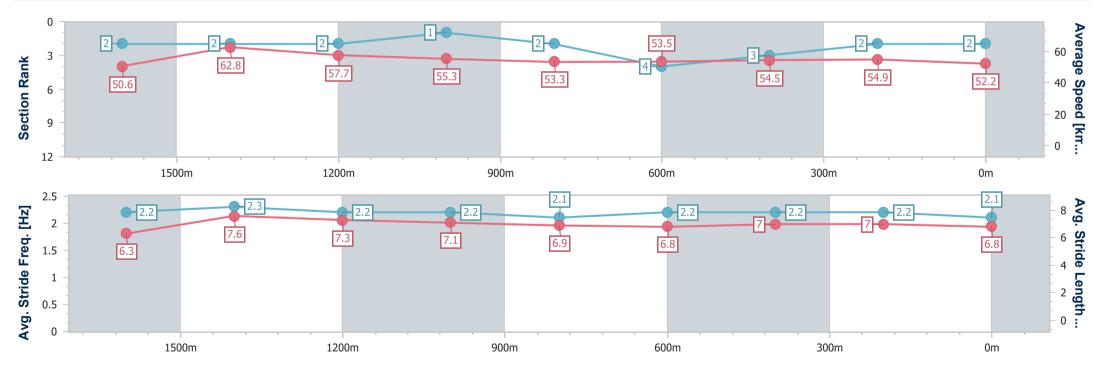

## Race 3: NICK & GERRY CLATWORTHY QTIS Three-Year-Old Maiden Plate - 1800m

11 February 2024 - 14:04

Track Rating: Heavy 10, Weather: Overcast, Rail Position: +12m

| Section                | Overall                  | 1600m                    | 1400m                    | 1200m                    | 1000m                    | 800m                     | 600m                     | 400m                     | 200m                     |  |  |
|------------------------|--------------------------|--------------------------|--------------------------|--------------------------|--------------------------|--------------------------|--------------------------|--------------------------|--------------------------|--|--|
| Section Times          | 1:59.25 [3]<br>(0:14.97) | 1:44.28 [6]<br>(0:11.50) | 1:32.78 [6]<br>(0:12.30) | 1:20.48 [6]<br>(0:13.00) | 1:07.48 [6]<br>(0:13.34) | 0:54.14 [6]<br>(0:13.52) | 0:40.62 [6]<br>(0:13.40) | 0:27.22 [6]<br>(0:13.21) | 0:14.01 [5]<br>(0:14.01) |  |  |
| Average Speed [km/h]   | 47.9                     | 62.2                     | 58.4                     | 55.5                     | 54.5                     | 53.7                     | 53.8                     | 54.4                     | 51.4                     |  |  |
| Top Speed [km/h]       | 62.5                     | 63.4                     | 59.8                     | 56.7                     | 56.1                     | 55.4                     | 54.7                     | 55.1                     | 53.3                     |  |  |
| Avg. Dist. to Rail [m] | 1.5                      | 2.4                      | 0.6                      | 2.7                      | 2.7                      | 1.7                      | 0.6                      | 0.2                      | 0.5                      |  |  |
| Avg. Stride Freq. [Hz] | 2.2                      | 2.3                      | 2.2                      | 2.2                      | 2.2                      | 2.2                      | 2.2                      | 2.2                      | 2.2                      |  |  |
| Avg. Stride Length [m] | 6.2                      | 7.5                      | 7.2                      | 6.9                      | 6.8                      | 6.7                      | 6.6                      | 6.7                      | 6.6                      |  |  |