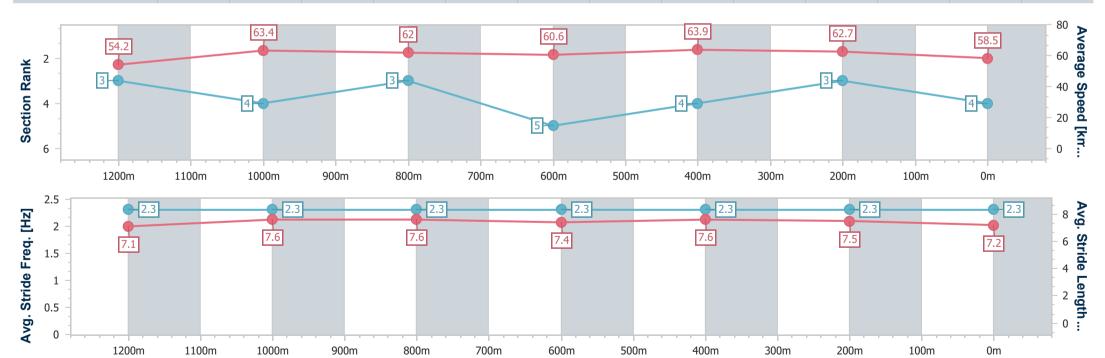

Race 1: GREAT NORTHERN BENCHMARK 58 Handicap - 1400m

24 February 2024 - 12:57

Track Rating: Good 4, Weather: Fine, Rail Position: True

| Section                | Overall                  | 1200m                    | 1000m                    | 800m                     | 600m                     | 400m                     | 200m                     |
|------------------------|--------------------------|--------------------------|--------------------------|--------------------------|--------------------------|--------------------------|--------------------------|
| Section Times          | 1:23.63 [4]<br>(0:13.29) | 1:10.34 [3]<br>(0:11.37) | 0:58.97 [4]<br>(0:11.65) | 0:47.32 [3]<br>(0:12.24) | 0:35.08 [5]<br>(0:11.28) | 0:23.80 [4]<br>(0:11.49) | 0:12.31 [3]<br>(0:12.31) |
| Average Speed [km/h]   | 54.2                     | 63.4                     | 62.0                     | 60.6                     | 63.9                     | 62.7                     | 58.5                     |
| Top Speed [km/h]       | 65.6                     | 65.5                     | 63.5                     | 61.8                     | 64.8                     | 64.2                     | 61.6                     |
| Avg. Dist. to Rail [m] | 2.9                      | 0.9                      | 1.1                      | 3.5                      | 3.4                      | 3.3                      | 3.8                      |
| Avg. Stride Freq. [Hz] | 2.3                      | 2.3                      | 2.3                      | 2.3                      | 2.3                      | 2.3                      | 2.3                      |
| Avg. Stride Length [m] | 7.1                      | 7.6                      | 7.6                      | 7.4                      | 7.6                      | 7.5                      | 7.2                      |