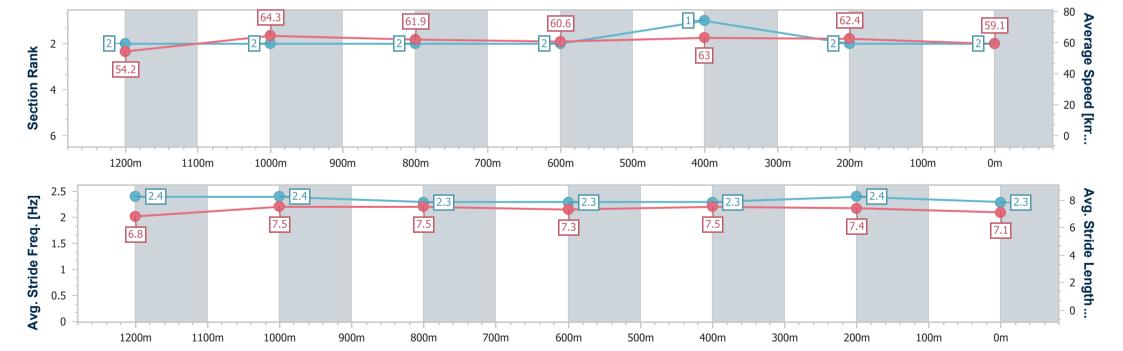

# Race 1: GREAT NORTHERN BENCHMARK 58 Handicap - 1400m

24 February 2024 - 12:57

Track Rating: Good 4, Weather: Fine, Rail Position: True

| Section                | Overall                  | 1200m                    | 1000m                    | 800m                     | 600m                     | 400m                     | 200m                     |
|------------------------|--------------------------|--------------------------|--------------------------|--------------------------|--------------------------|--------------------------|--------------------------|
| Section Times          | 1:23.42 [2]<br>(0:13.29) | 1:10.13 [2]<br>(0:11.21) | 0:58.92 [2]<br>(0:11.64) | 0:47.28 [2]<br>(0:12.11) | 0:35.17 [2]<br>(0:11.43) | 0:23.74 [1]<br>(0:11.55) | 0:12.19 [2]<br>(0:12.19) |
| Average Speed [km/h]   | 54.2                     | 64.3                     | 61.9                     | 60.6                     | 63.0                     | 62.4                     | 59.1                     |
| Top Speed [km/h]       | 67.1                     | 66.9                     | 63.0                     | 61.9                     | 64.6                     | 63.2                     | 62.1                     |
| Avg. Dist. to Rail [m] | 1.4                      | 0.2                      | 0.3                      | 2.4                      | 3.4                      | 3.1                      | 3.2                      |
| Avg. Stride Freq. [Hz] | 2.4                      | 2.4                      | 2.3                      | 2.3                      | 2.3                      | 2.4                      | 2.3                      |
| Avg. Stride Length [m] | 6.8                      | 7.5                      | 7.5                      | 7.3                      | 7.5                      | 7.4                      | 7.1                      |