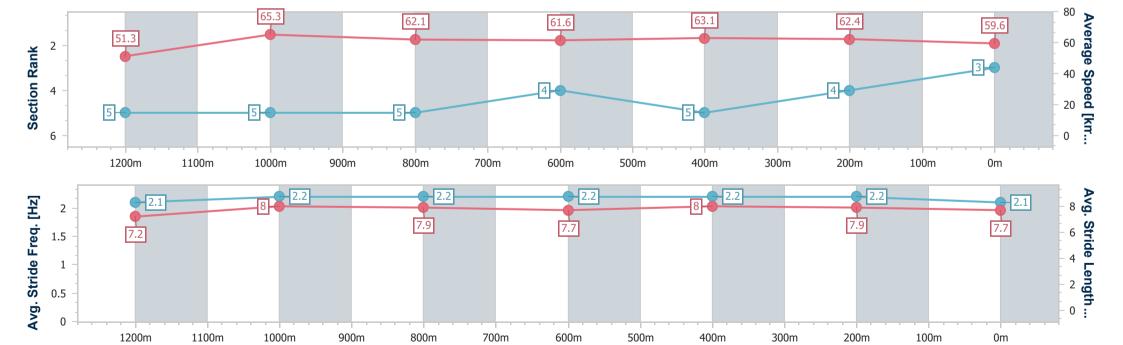

# Race 1: GREAT NORTHERN BENCHMARK 58 Handicap - 1400m

24 February 2024 - 12:57

Track Rating: Good 4, Weather: Fine, Rail Position: True

| Section                | Overall                  | 1200m                    | 1000m                    | 800m                     | 600m                     | 400m                     | 200m                     |
|------------------------|--------------------------|--------------------------|--------------------------|--------------------------|--------------------------|--------------------------|--------------------------|
| Section Times          | 1:23.58 [3]<br>(0:14.04) | 1:09.54 [5]<br>(0:11.02) | 0:58.52 [5]<br>(0:11.56) | 0:46.96 [5]<br>(0:11.91) | 0:35.05 [4]<br>(0:11.43) | 0:23.62 [5]<br>(0:11.54) | 0:12.08 [4]<br>(0:12.08) |
| Average Speed [km/h]   | 51.3                     | 65.3                     | 62.1                     | 61.6                     | 63.1                     | 62.4                     | 59.6                     |
| Top Speed [km/h]       | 64.6                     | 66.3                     | 63.5                     | 62.9                     | 64.3                     | 63.5                     | 62.2                     |
| Avg. Dist. to Rail [m] | 1.9                      | 0.6                      | 0.5                      | 2.2                      | 2.7                      | 4.9                      | 7.2                      |
| Avg. Stride Freq. [Hz] | 2.1                      | 2.2                      | 2.2                      | 2.2                      | 2.2                      | 2.2                      | 2.1                      |
| Avg. Stride Length [m] | 7.2                      | 8.0                      | 7.9                      | 7.7                      | 8.0                      | 7.9                      | 7.7                      |