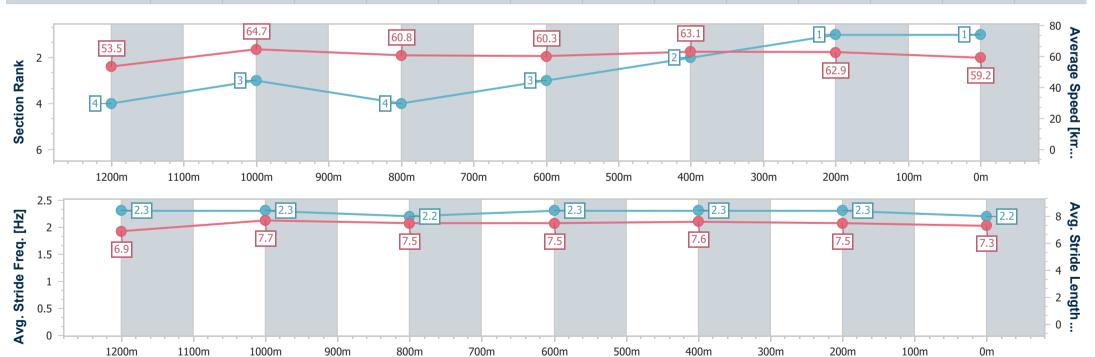

# Race 1: GREAT NORTHERN BENCHMARK 58 Handicap - 1400m

24 February 2024 - 12:57

Track Rating: Good 4, Weather: Fine, Rail Position: True

| Section                | Overall                  | 1200m                    | 1000m                    | 800m                     | 600m                     | 400m                     | 200m                     |
|------------------------|--------------------------|--------------------------|--------------------------|--------------------------|--------------------------|--------------------------|--------------------------|
| Section Times          | 1:23.30 [1]<br>(0:13.46) | 1:09.84 [4]<br>(0:11.10) | 0:58.74 [3]<br>(0:11.77) | 0:46.97 [4]<br>(0:11.95) | 0:35.02 [3]<br>(0:11.40) | 0:23.62 [2]<br>(0:11.45) | 0:12.17 [1]<br>(0:12.17) |
| Average Speed [km/h]   | 53.5                     | 64.7                     | 60.8                     | 60.3                     | 63.1                     | 62.9                     | 59.2                     |
| Top Speed [km/h]       | 66.3                     | 66.5                     | 62.7                     | 62.5                     | 65.1                     | 64.0                     | 61.9                     |
| Avg. Dist. to Rail [m] | 0.8                      | 1.3                      | 1.1                      | 0.9                      | 1.5                      | 0.9                      | 1.3                      |
| Avg. Stride Freq. [Hz] | 2.3                      | 2.3                      | 2.2                      | 2.3                      | 2.3                      | 2.3                      | 2.2                      |
| Avg. Stride Length [m] | 6.9                      | 7.7                      | 7.5                      | 7.5                      | 7.6                      | 7.5                      | 7.3                      |