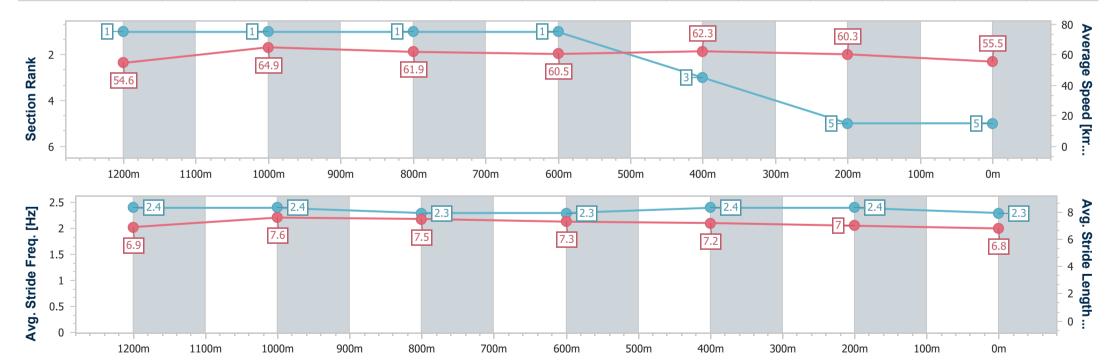

Report Created: Sat 24 February 2024 13:26 GMT+10

[] Ranking at each section and finish

-:--- No data available at this section

NA No data available

Page 6/8

| Horse/Jockey Name              | Take The Lead   |
|--------------------------------|-----------------|
| Final Rank                     | 5               |
| Fastest Section Time (Section) | 0:11.08 (1200m) |
| Top Speed [km/h] (Section)     | 67.8 (1200m)    |
| Race State                     | Finished        |

Race 1: GREAT NORTHERN BENCHMARK 58 Handicap - 1400m

24 February 2024 - 12:57

Track Rating: Good 4, Weather: Fine, Rail Position: True

| Section                | Overall                  | 1200m                    | 1000m                    | 800m                     | 600m                     | 400m                     | 200m                     |
|------------------------|--------------------------|--------------------------|--------------------------|--------------------------|--------------------------|--------------------------|--------------------------|
| Section Times          | 1:24.67 [5]<br>(0:13.18) | 1:11.49 [1]<br>(0:11.08) | 1:00.41 [1]<br>(0:11.63) | 0:48.78 [1]<br>(0:12.26) | 0:36.52 [1]<br>(0:11.59) | 0:24.93 [3]<br>(0:11.95) | 0:12.98 [5]<br>(0:12.98) |
| Average Speed [km/h]   | 54.6                     | 64.9                     | 61.9                     | 60.5                     | 62.3                     | 60.3                     | 55.5                     |
| Top Speed [km/h]       | 67.7                     | 67.8                     | 62.9                     | 61.7                     | 63.4                     | 62.8                     | 58.1                     |
| Avg. Dist. to Rail [m] | 1.1                      | 1.4                      | 1.2                      | 3.7                      | 2.9                      | 2.4                      | 2.9                      |
| Avg. Stride Freq. [Hz] | 2.4                      | 2.4                      | 2.3                      | 2.3                      | 2.4                      | 2.4                      | 2.3                      |
| Avg. Stride Length [m] | 6.9                      | 7.6                      | 7.5                      | 7.3                      | 7.2                      | 7.0                      | 6.8                      |