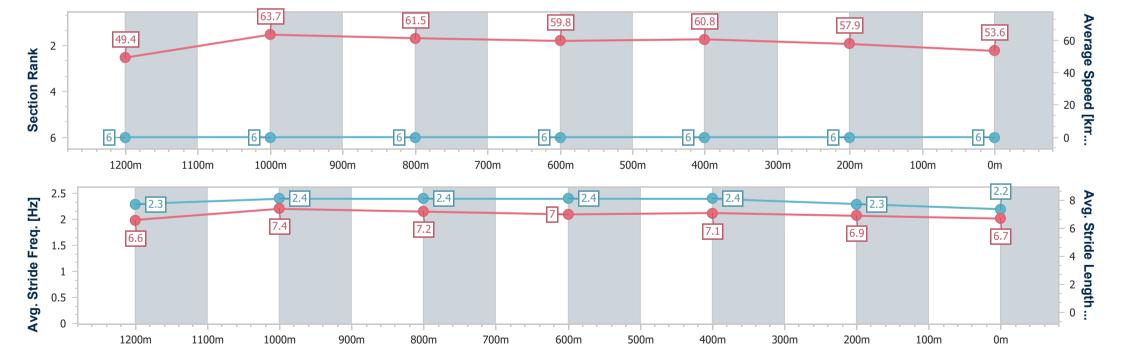

Race 1: GREAT NORTHERN BENCHMARK 58 Handicap - 1400m

24 February 2024 - 12:57

Track Rating: Good 4, Weather: Fine, Rail Position: True

| Section                | Overall                  | 1200m                    | 1000m                    | 800m                     | 600m                     | 400m                     | 200m                     |
|------------------------|--------------------------|--------------------------|--------------------------|--------------------------|--------------------------|--------------------------|--------------------------|
| Section Times          | 1:27.45 [6]<br>(0:14.58) | 1:12.87 [6]<br>(0:11.29) | 1:01.58 [6]<br>(0:11.68) | 0:49.90 [6]<br>(0:12.14) | 0:37.76 [6]<br>(0:11.86) | 0:25.90 [6]<br>(0:12.44) | 0:13.46 [6]<br>(0:13.46) |
| Average Speed [km/h]   | 49.4                     | 63.7                     | 61.5                     | 59.8                     | 60.8                     | 57.9                     | 53.6                     |
| Top Speed [km/h]       | 63.4                     | 64.5                     | 64.3                     | 61.4                     | 62.3                     | 59.6                     | 56.4                     |
| Avg. Dist. to Rail [m] | 2.2                      | 0.5                      | 0.6                      | 1.0                      | 2.3                      | 2.0                      | 1.7                      |
| Avg. Stride Freq. [Hz] | 2.3                      | 2.4                      | 2.4                      | 2.4                      | 2.4                      | 2.3                      | 2.2                      |
| Avg. Stride Length [m] | 6.6                      | 7.4                      | 7.2                      | 7.0                      | 7.1                      | 6.9                      | 6.7                      |