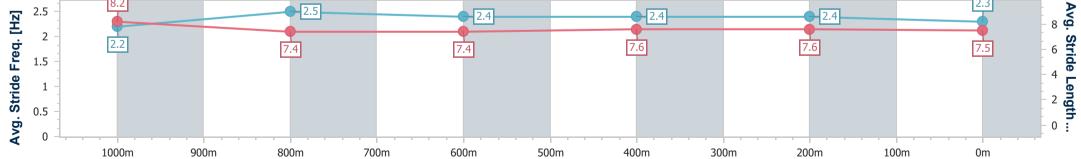

**SCN** Saddle cloth number

**DNF** Did not finish

**DNT** Did not track

Page 1/10

| Horse/Jockey Name              | Doubting Eye      |                                                                                 |
|--------------------------------|-------------------|---------------------------------------------------------------------------------|
| Final Rank                     | 1                 | Rockhampton QLD Professional                                                    |
| Fastest Section Time (Section) | 0:07.33 (Overall) | Race 6: 16 MARCH ST PATRICK'S DAY RACES RATINGS BAND<br>0 - 55 Handicap - 1100m |
| Top Speed [km/h] (Section)     | 68.9 (600m)       | 24 February 2024 - 15:53                                                        |
| Race State                     | Finished          | Track Rating: Good 4, Weather: Fine, Rail Position: True                        |

| Section                | Overall                  | 1000m                    | 800m                     | 600m                     | 400m                     | 200m                     |  |  |  |  |
|------------------------|--------------------------|--------------------------|--------------------------|--------------------------|--------------------------|--------------------------|--|--|--|--|
| Section Times          | 1:03.02 [1]<br>(0:07.33) | 0:55.69 [4]<br>(0:10.81) | 0:44.88 [1]<br>(0:11.31) | 0:33.57 [1]<br>(0:10.95) | 0:22.62 [1]<br>(0:10.92) | 0:11.70 [1]<br>(0:11.70) |  |  |  |  |
| Average Speed [km/h]   | 49.3                     | 66.7                     | 64.3                     | 65.8                     | 65.9                     | 61.6                     |  |  |  |  |
| Top Speed [km/h]       | 64.0                     | 67.7                     | 66.8                     | 68.9                     | 67.7                     | 64.6                     |  |  |  |  |
| Avg. Dist. to Rail [m] | 2.0                      | 0.6                      | 1.2                      | 2.1                      | 2.1                      | 2.2                      |  |  |  |  |
| Avg. Stride Freq. [Hz] | 2.2                      | 2.5                      | 2.4                      | 2.4                      | 2.4                      | 2.3                      |  |  |  |  |
| Avg. Stride Length [m] | 8.2                      | 7.4                      | 7.4                      | 7.6                      | 7.6                      | 7.5                      |  |  |  |  |