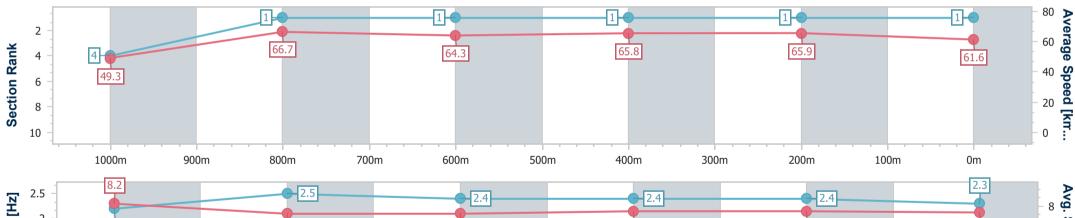

**SCN** Saddle cloth number

**DNF** Did not finish

**DNT** Did not track

Page 1/10

| Horse/Jockey Name              | Doubting Eye      |                                                                                 |
|--------------------------------|-------------------|---------------------------------------------------------------------------------|
| Final Rank                     | 1                 | Rockhampton QLD Professional                                                    |
| Fastest Section Time (Section) | 0:07.33 (Overall) | Race 6: 16 MARCH ST PATRICK'S DAY RACES RATINGS BAND<br>0 - 55 Handicap - 1100m |
| Top Speed [km/h] (Section)     | 68.9 (600m)       | 24 February 2024 - 15:53                                                        |
| Race State                     | Finished          | Track Rating: Good 4, Weather: Fine, Rail Position: True                        |

| Section                | Overall                  | 1000m                    | 800m                     | 600m                     | 400m                     | 200m                     |  |  |  |  |
|------------------------|--------------------------|--------------------------|--------------------------|--------------------------|--------------------------|--------------------------|--|--|--|--|
| Section Times          | 1:03.02 [1]<br>(0:07.33) | 0:55.69 [4]<br>(0:10.81) | 0:44.88 [1]<br>(0:11.31) | 0:33.57 [1]<br>(0:10.95) | 0:22.62 [1]<br>(0:10.92) | 0:11.70 [1]<br>(0:11.70) |  |  |  |  |
| Average Speed [km/h]   | 49.3                     | 66.7                     | 64.3                     | 65.8                     | 65.9                     | 61.6                     |  |  |  |  |
| Top Speed [km/h]       | 64.0                     | 67.7                     | 66.8                     | 68.9                     | 67.7                     | 64.6                     |  |  |  |  |
| Avg. Dist. to Rail [m] | 2.0                      | 0.6                      | 1.2                      | 2.1                      | 2.1                      | 2.2                      |  |  |  |  |
| Avg. Stride Freq. [Hz] | 2.2                      | 2.5                      | 2.4                      | 2.4                      | 2.4                      | 2.3                      |  |  |  |  |
| Avg. Stride Length [m] | 8.2                      | 7.4                      | 7.4                      | 7.6                      | 7.6                      | 7.5                      |  |  |  |  |