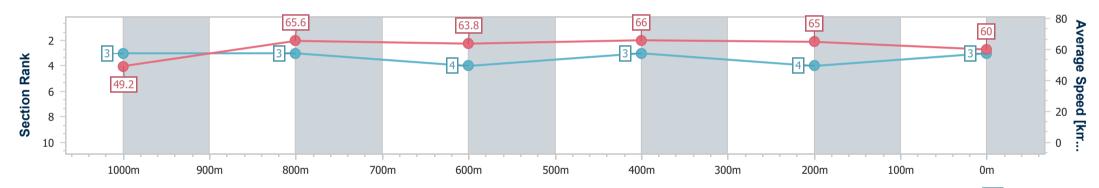

| Section                | Overall                  | 1000m                    | 800m                     | 600m                     | 400m                     | 200m                     |  |  |  |  |
|------------------------|--------------------------|--------------------------|--------------------------|--------------------------|--------------------------|--------------------------|--|--|--|--|
| Section Times          | 1:03.90 [3]<br>(0:07.32) | 0:56.58 [3]<br>(0:11.08) | 0:45.50 [3]<br>(0:11.51) | 0:33.99 [4]<br>(0:10.91) | 0:23.08 [3]<br>(0:11.09) | 0:11.99 [4]<br>(0:11.99) |  |  |  |  |
| Average Speed [km/h]   | 49.2                     | 65.6                     | 63.8                     | 66.0                     | 65.0                     | 60.0                     |  |  |  |  |
| Top Speed [km/h]       | 64.0                     | 66.6                     | 65.8                     | 67.1                     | 66.1                     | 64.0                     |  |  |  |  |
| Avg. Dist. to Rail [m] | 6.4                      | 2.3                      | 2.3                      | 2.4                      | 3.3                      | 4.5                      |  |  |  |  |
| Avg. Stride Freq. [Hz] | 2.5                      | 2.5                      | 2.5                      | 2.5                      | 2.4                      | 2.3                      |  |  |  |  |
| Avg. Stride Length [m] | 7.3                      | 7.2                      | 7.1                      | 7.4                      | 7.4                      | 7.1                      |  |  |  |  |

Page 4/10