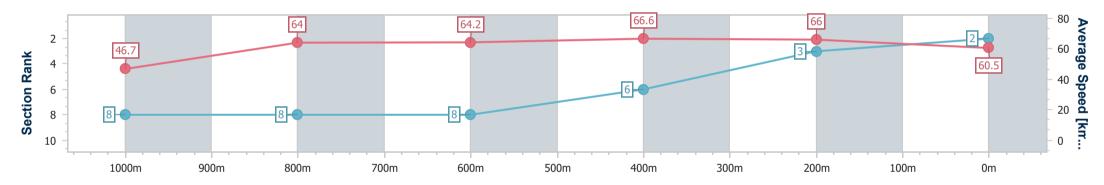

Page 2/10

data processed by

Report Created: Sat 24 February 2024 16:16 GMT+10

[] Ranking at each section and finish

-:--- No data available at this section

| Horse/Jockey Name              | Sheezalittletorque |                                                                                 |
|--------------------------------|--------------------|---------------------------------------------------------------------------------|
| Final Rank                     | 2                  | Rockhampton QLD Professional                                                    |
| Fastest Section Time (Section) | 0:07.71 (Overall)  | Race 6: 16 MARCH ST PATRICK'S DAY RACES RATINGS BAND<br>0 - 55 Handicap - 1100m |
| Top Speed [km/h] (Section)     | 67.8 (600m)        | 24 February 2024 - 15:53                                                        |
| Race State                     | Finished           | Track Rating: Good 4, Weather: Fine, Rail Position: True                        |

| Section                | Overall                  | 1000m                    | 800m                     | 600m                     | 400m                     | 200m                     |  |  |  |  |
|------------------------|--------------------------|--------------------------|--------------------------|--------------------------|--------------------------|--------------------------|--|--|--|--|
| Section Times          | 1:03.79 [2]<br>(0:07.71) | 0:56.08 [8]<br>(0:11.16) | 0:44.92 [8]<br>(0:11.29) | 0:33.63 [8]<br>(0:10.82) | 0:22.81 [6]<br>(0:10.92) | 0:11.89 [3]<br>(0:11.89) |  |  |  |  |
| Average Speed [km/h]   | 46.7                     | 64.0                     | 64.2                     | 66.6                     | 66.0                     | 60.5                     |  |  |  |  |
| Top Speed [km/h]       | 59.0                     | 65.8                     | 66.0                     | 67.8                     | 67.6                     | 64.5                     |  |  |  |  |
| Avg. Dist. to Rail [m] | 3.7                      | 0.9                      | 1.2                      | 3.4                      | 5.6                      | 7.3                      |  |  |  |  |
| Avg. Stride Freq. [Hz] | 2.5                      | 2.6                      | 2.6                      | 2.6                      | 2.6                      | 2.5                      |  |  |  |  |
| Avg. Stride Length [m] | 6.8                      | 6.8                      | 6.8                      | 7.0                      | 7.0                      | 6.8                      |  |  |  |  |