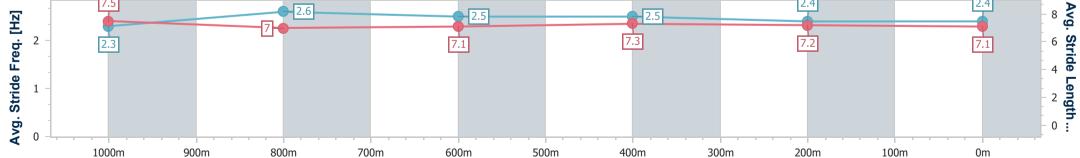

Page 2/10

data processed by

Report Created: Sat 24 February 2024 16:16 GMT+10

[] Ranking at each section and finish

-:--- No data available at this section

| Horse/Jockey Name              | Sheezalittletorque |                                                                                 |
|--------------------------------|--------------------|---------------------------------------------------------------------------------|
| Final Rank                     | 2                  | Rockhampton QLD Professional                                                    |
| Fastest Section Time (Section) | 0:07.71 (Overall)  | Race 6: 16 MARCH ST PATRICK'S DAY RACES RATINGS BAND<br>0 - 55 Handicap - 1100m |
| Top Speed [km/h] (Section)     | 67.8 (600m)        | 24 February 2024 - 15:53                                                        |
| Race State                     | Finished           | Track Rating: Good 4, Weather: Fine, Rail Position: True                        |

| Section                | Overall                  | 1000m                    | 800m                     | 600m                     | 400m                     | 200m                     |  |  |  |  |
|------------------------|--------------------------|--------------------------|--------------------------|--------------------------|--------------------------|--------------------------|--|--|--|--|
| Section Times          | 1:03.79 [2]<br>(0:07.71) | 0:56.08 [8]<br>(0:11.16) | 0:44.92 [8]<br>(0:11.29) | 0:33.63 [8]<br>(0:10.82) | 0:22.81 [6]<br>(0:10.92) | 0:11.89 [3]<br>(0:11.89) |  |  |  |  |
| Average Speed [km/h]   | 46.7                     | 64.0                     | 64.2                     | 66.6                     | 66.0                     | 60.5                     |  |  |  |  |
| Top Speed [km/h]       | 59.0                     | 65.8                     | 66.0                     | 67.8                     | 67.6                     | 64.5                     |  |  |  |  |
| Avg. Dist. to Rail [m] | 3.7                      | 0.9                      | 1.2                      | 3.4                      | 5.6                      | 7.3                      |  |  |  |  |
| Avg. Stride Freq. [Hz] | 2.5                      | 2.6                      | 2.6                      | 2.6                      | 2.6                      | 2.5                      |  |  |  |  |
| Avg. Stride Length [m] | 6.8                      | 6.8                      | 6.8                      | 7.0                      | 7.0                      | 6.8                      |  |  |  |  |