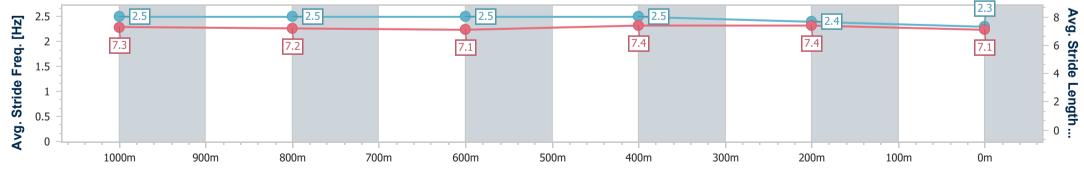

| Section                | Overall                  | 1000m                    | 800m                     | 600m                     | 400m                     | 200m                     |  |  |  |  |
|------------------------|--------------------------|--------------------------|--------------------------|--------------------------|--------------------------|--------------------------|--|--|--|--|
| Section Times          | 1:03.90 [3]<br>(0:07.32) | 0:56.58 [3]<br>(0:11.08) | 0:45.50 [3]<br>(0:11.51) | 0:33.99 [4]<br>(0:10.91) | 0:23.08 [3]<br>(0:11.09) | 0:11.99 [4]<br>(0:11.99) |  |  |  |  |
| Average Speed [km/h]   | 49.2                     | 65.6                     | 63.8                     | 66.0                     | 65.0                     | 60.0                     |  |  |  |  |
| Top Speed [km/h]       | 64.0                     | 66.6                     | 65.8                     | 67.1                     | 66.1                     | 64.0                     |  |  |  |  |
| Avg. Dist. to Rail [m] | 6.4                      | 2.3                      | 2.3                      | 2.4                      | 3.3                      | 4.5                      |  |  |  |  |
| Avg. Stride Freq. [Hz] | 2.5                      | 2.5                      | 2.5                      | 2.5                      | 2.4                      | 2.3                      |  |  |  |  |
| Avg. Stride Length [m] | 7.3                      | 7.2                      | 7.1                      | 7.4                      | 7.4                      | 7.1                      |  |  |  |  |

Page 4/10