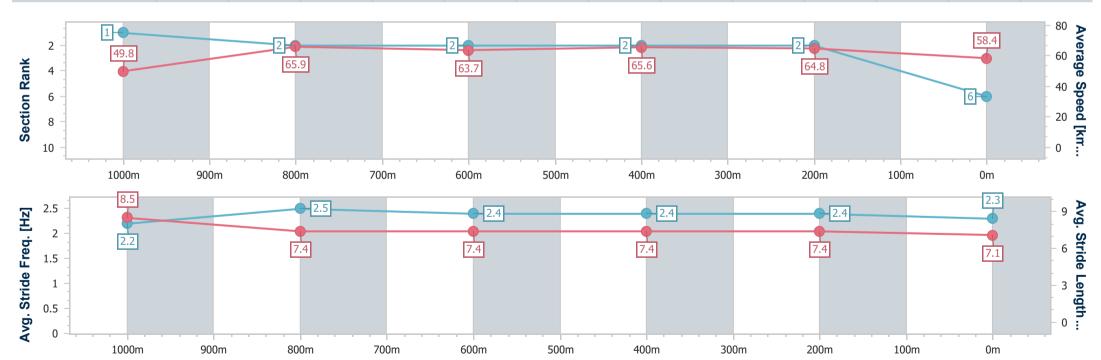

**SCN** Saddle cloth number

**DNF** Did not finish

**DNT** Did not track

Page 1/10

| Horse/Jockey Name              | Doubting Eye      |                                                                                 |
|--------------------------------|-------------------|---------------------------------------------------------------------------------|
| Final Rank                     | 1                 | Rockhampton QLD Professional                                                    |
| Fastest Section Time (Section) | 0:07.33 (Overall) | Race 6: 16 MARCH ST PATRICK'S DAY RACES RATINGS BAND<br>0 - 55 Handicap - 1100m |
| Top Speed [km/h] (Section)     | 68.9 (600m)       | 24 February 2024 - 15:53                                                        |
| Race State                     | Finished          | Track Rating: Good 4, Weather: Fine, Rail Position: True                        |

| Section                | Overall                  | 1000m                    | 800m                     | 600m                     | 400m                     | 200m                     |  |  |  |  |
|------------------------|--------------------------|--------------------------|--------------------------|--------------------------|--------------------------|--------------------------|--|--|--|--|
| Section Times          | 1:03.02 [1]<br>(0:07.33) | 0:55.69 [4]<br>(0:10.81) | 0:44.88 [1]<br>(0:11.31) | 0:33.57 [1]<br>(0:10.95) | 0:22.62 [1]<br>(0:10.92) | 0:11.70 [1]<br>(0:11.70) |  |  |  |  |
| Average Speed [km/h]   | 49.3                     | 66.7                     | 64.3                     | 65.8                     | 65.9                     | 61.6                     |  |  |  |  |
| Top Speed [km/h]       | 64.0                     | 67.7                     | 66.8                     | 68.9                     | 67.7                     | 64.6                     |  |  |  |  |
| Avg. Dist. to Rail [m] | 2.0                      | 0.6                      | 1.2                      | 2.1                      | 2.1                      | 2.2                      |  |  |  |  |
| Avg. Stride Freq. [Hz] | 2.2                      | 2.5                      | 2.4                      | 2.4                      | 2.4                      | 2.3                      |  |  |  |  |
| Avg. Stride Length [m] | 8.2                      | 7.4                      | 7.4                      | 7.6                      | 7.6                      | 7.5                      |  |  |  |  |