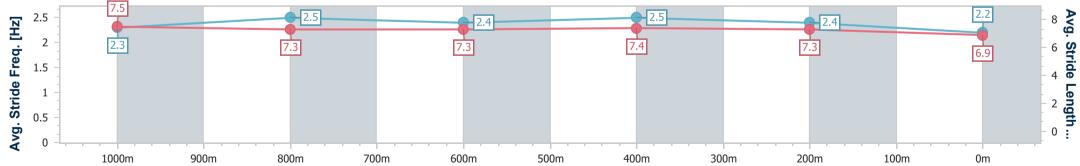

| Section                | Overall                  | 1000m                    | 800m                     | 600m                     | 400m                     | 200m                     |  |  |  |  |
|------------------------|--------------------------|--------------------------|--------------------------|--------------------------|--------------------------|--------------------------|--|--|--|--|
| Section Times          | 1:03.02 [1]<br>(0:07.33) | 0:55.69 [4]<br>(0:10.81) | 0:44.88 [1]<br>(0:11.31) | 0:33.57 [1]<br>(0:10.95) | 0:22.62 [1]<br>(0:10.92) | 0:11.70 [1]<br>(0:11.70) |  |  |  |  |
| Average Speed [km/h]   | 49.3                     | 66.7                     | 64.3                     | 65.8                     | 65.9                     | 61.6                     |  |  |  |  |
| Top Speed [km/h]       | 64.0                     | 67.7                     | 66.8                     | 68.9                     | 67.7                     | 64.6                     |  |  |  |  |
| Avg. Dist. to Rail [m] | 2.0                      | 0.6                      | 1.2                      | 2.1                      | 2.1                      | 2.2                      |  |  |  |  |
| Avg. Stride Freq. [Hz] | 2.2                      | 2.5                      | 2.4                      | 2.4                      | 2.4                      | 2.3                      |  |  |  |  |
| Avg. Stride Length [m] | 8.2                      | 7.4                      | 7.4                      | 7.6                      | 7.6                      | 7.5                      |  |  |  |  |