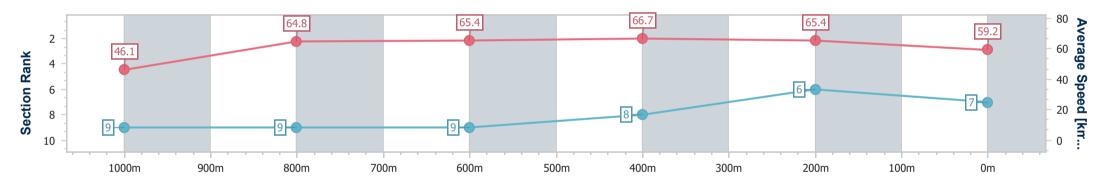

Page 7/10

data processed by TRIPLESDATA

Report Created: Sat 24 February 2024 16:16 GMT+10

[] Ranking at each section and finish

-:--- No data available at this section

| Horse/Jockey Name              | Afroginasock      |                                                                                 |
|--------------------------------|-------------------|---------------------------------------------------------------------------------|
| Final Rank                     | 7                 | Rockhampton QLD Professional                                                    |
| Fastest Section Time (Section) | 0:07.82 (Overall) | Race 6: 16 MARCH ST PATRICK'S DAY RACES RATINGS BAND<br>0 - 55 Handicap - 1100m |
| Top Speed [km/h] (Section)     | 68.0 (600m)       | 24 February 2024 - 15:53                                                        |
| Race State                     | Finished          | Track Rating: Good 4, Weather: Fine, Rail Position: True                        |

| Section                | Overall                  | 1000m                    | 800m                     | 600m                     | 400m                     | 200m                     |  |  |  |
|------------------------|--------------------------|--------------------------|--------------------------|--------------------------|--------------------------|--------------------------|--|--|--|
| Section Times          | 1:04.19 [7]<br>(0:07.82) | 0:56.37 [9]<br>(0:11.14) | 0:45.23 [9]<br>(0:11.21) | 0:34.02 [9]<br>(0:10.85) | 0:23.17 [8]<br>(0:10.99) | 0:12.18 [6]<br>(0:12.18) |  |  |  |
| Average Speed [km/h]   | 46.1                     | 64.8                     | 65.4                     | 66.7                     | 65.4                     | 59.2                     |  |  |  |
| Top Speed [km/h]       | 59.5                     | 66.8                     | 67.1                     | 68.0                     | 66.9                     | 63.3                     |  |  |  |
| Avg. Dist. to Rail [m] | 4.9                      | 1.1                      | 2.2                      | 7.8                      | 12.6                     | 11.7                     |  |  |  |
| Avg. Stride Freq. [Hz] | 2.1                      | 2.5                      | 2.4                      | 2.5                      | 2.5                      | 2.4                      |  |  |  |
| Avg. Stride Length [m] | 7.9                      | 7.4                      | 7.5                      | 7.4                      | 7.3                      | 7.0                      |  |  |  |