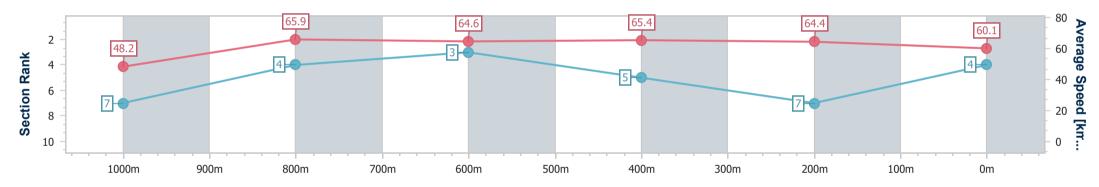

| Section                | Overall                  | 1000m                    | 800m                     | 600m                     | 400m                     | 200m                     |  |  |  |  |
|------------------------|--------------------------|--------------------------|--------------------------|--------------------------|--------------------------|--------------------------|--|--|--|--|
| Section Times          | 1:04.02 [4]<br>(0:07.49) | 0:56.53 [7]<br>(0:10.95) | 0:45.58 [4]<br>(0:11.37) | 0:34.21 [3]<br>(0:11.04) | 0:23.17 [5]<br>(0:11.17) | 0:12.00 [7]<br>(0:12.00) |  |  |  |  |
| Average Speed [km/h]   | 48.2                     | 65.9                     | 64.6                     | 65.4                     | 64.4                     | 60.1                     |  |  |  |  |
| Top Speed [km/h]       | 62.9                     | 66.8                     | 66.5                     | 66.6                     | 66.1                     | 62.9                     |  |  |  |  |
| Avg. Dist. to Rail [m] | 6.8                      | 0.9                      | 2.6                      | 3.2                      | 2.4                      | 3.3                      |  |  |  |  |
| Avg. Stride Freq. [Hz] | 2.2                      | 2.4                      | 2.3                      | 2.3                      | 2.3                      | 2.2                      |  |  |  |  |
| Avg. Stride Length [m] | 7.8                      | 7.8                      | 7.9                      | 7.9                      | 7.8                      | 7.6                      |  |  |  |  |

Page 5/10

data processed by