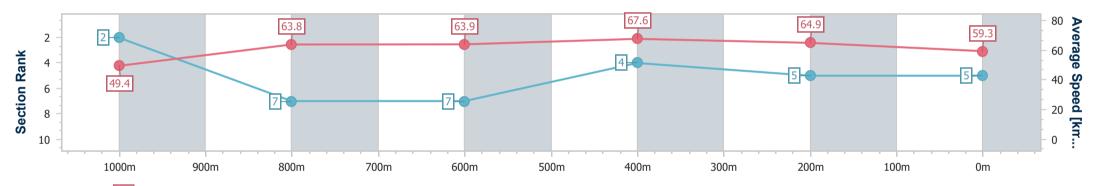

### Report Created: Sat 24 February 2024 16:16 GMT+10

[] Ranking at each section and finish

-:--- No data available at this section

| Horse/Jockey Name              | Takeru            |                                                                                 |
|--------------------------------|-------------------|---------------------------------------------------------------------------------|
| Final Rank                     | 5                 | Rockhampton QLD Professional                                                    |
| Fastest Section Time (Section) | 0:07.31 (Overall) | Race 6: 16 MARCH ST PATRICK'S DAY RACES RATINGS BAND<br>0 - 55 Handicap - 1100m |
| Top Speed [km/h] (Section)     | 69.2 (600m)       | 24 February 2024 - 15:53                                                        |
| Race State                     | Finished          | Track Rating: Good 4, Weather: Fine, Rail Position: True                        |

| Section                | Overall                  | 1000m                    | 800m                     | 600m                     | 400m                     | 200m                     |  |  |  |
|------------------------|--------------------------|--------------------------|--------------------------|--------------------------|--------------------------|--------------------------|--|--|--|
| Section Times          | 1:04.07 [5]<br>(0:07.31) | 0:56.76 [2]<br>(0:11.36) | 0:45.40 [7]<br>(0:11.49) | 0:33.91 [7]<br>(0:10.68) | 0:23.23 [4]<br>(0:11.09) | 0:12.14 [5]<br>(0:12.14) |  |  |  |
| Average Speed [km/h]   | 49.4                     | 63.8                     | 63.9                     | 67.6                     | 64.9                     | 59.3                     |  |  |  |
| Top Speed [km/h]       | 59.7                     | 65.6                     | 65.1                     | 69.2                     | 67.0                     | 62.2                     |  |  |  |
| Avg. Dist. to Rail [m] | 8.7                      | 2.2                      | 2.4                      | 3.6                      | 5.7                      | 8.4                      |  |  |  |
| Avg. Stride Freq. [Hz] | 2.0                      | 2.4                      | 2.4                      | 2.4                      | 2.4                      | 2.3                      |  |  |  |
| Avg. Stride Length [m] | 8.7                      | 7.4                      | 7.5                      | 7.7                      | 7.4                      | 7.2                      |  |  |  |