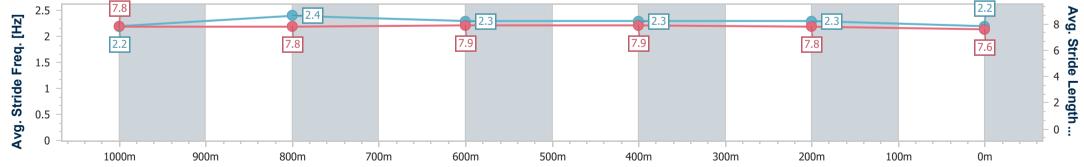

| Section                | Overall                  | 1000m                    | 800m                     | 600m                     | 400m                     | 200m                     |  |  |  |  |
|------------------------|--------------------------|--------------------------|--------------------------|--------------------------|--------------------------|--------------------------|--|--|--|--|
| Section Times          | 1:04.02 [4]<br>(0:07.49) | 0:56.53 [7]<br>(0:10.95) | 0:45.58 [4]<br>(0:11.37) | 0:34.21 [3]<br>(0:11.04) | 0:23.17 [5]<br>(0:11.17) | 0:12.00 [7]<br>(0:12.00) |  |  |  |  |
| Average Speed [km/h]   | 48.2                     | 65.9                     | 64.6                     | 65.4                     | 64.4                     | 60.1                     |  |  |  |  |
| Top Speed [km/h]       | 62.9                     | 66.8                     | 66.5                     | 66.6                     | 66.1                     | 62.9                     |  |  |  |  |
| Avg. Dist. to Rail [m] | 6.8                      | 0.9                      | 2.6                      | 3.2                      | 2.4                      | 3.3                      |  |  |  |  |
| Avg. Stride Freq. [Hz] | 2.2                      | 2.4                      | 2.3                      | 2.3                      | 2.3                      | 2.2                      |  |  |  |  |
| Avg. Stride Length [m] | 7.8                      | 7.8                      | 7.9                      | 7.9                      | 7.8                      | 7.6                      |  |  |  |  |

Page 5/10

data processed by