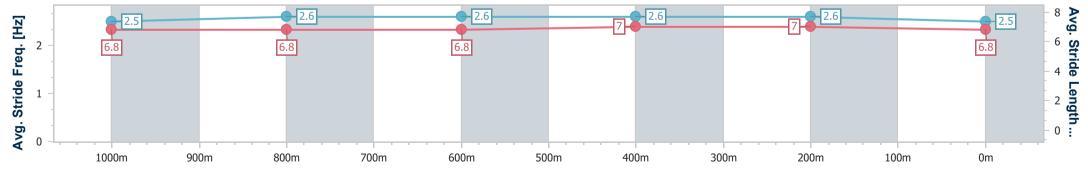

Page 2/10

data processed by

Report Created: Sat 24 February 2024 16:16 GMT+10

[] Ranking at each section and finish

-:--- No data available at this section

| Horse/Jockey Name              | Sheezalittletorque |                                                                                 |
|--------------------------------|--------------------|---------------------------------------------------------------------------------|
| Final Rank                     | 2                  | Rockhampton QLD Professional                                                    |
| Fastest Section Time (Section) | 0:07.71 (Overall)  | Race 6: 16 MARCH ST PATRICK'S DAY RACES RATINGS BAND<br>0 - 55 Handicap - 1100m |
| Top Speed [km/h] (Section)     | 67.8 (600m)        | 24 February 2024 - 15:53                                                        |
| Race State                     | Finished           | Track Rating: Good 4, Weather: Fine, Rail Position: True                        |

| Section                | Overall                  | 1000m                    | 800m                     | 600m                     | 400m                     | 200m                     |  |  |  |  |
|------------------------|--------------------------|--------------------------|--------------------------|--------------------------|--------------------------|--------------------------|--|--|--|--|
| Section Times          | 1:03.79 [2]<br>(0:07.71) | 0:56.08 [8]<br>(0:11.16) | 0:44.92 [8]<br>(0:11.29) | 0:33.63 [8]<br>(0:10.82) | 0:22.81 [6]<br>(0:10.92) | 0:11.89 [3]<br>(0:11.89) |  |  |  |  |
| Average Speed [km/h]   | 46.7                     | 64.0                     | 64.2                     | 66.6                     | 66.0                     | 60.5                     |  |  |  |  |
| Top Speed [km/h]       | 59.0                     | 65.8                     | 66.0                     | 67.8                     | 67.6                     | 64.5                     |  |  |  |  |
| Avg. Dist. to Rail [m] | 3.7                      | 0.9                      | 1.2                      | 3.4                      | 5.6                      | 7.3                      |  |  |  |  |
| Avg. Stride Freq. [Hz] | 2.5                      | 2.6                      | 2.6                      | 2.6                      | 2.6                      | 2.5                      |  |  |  |  |
| Avg. Stride Length [m] | 6.8                      | 6.8                      | 6.8                      | 7.0                      | 7.0                      | 6.8                      |  |  |  |  |