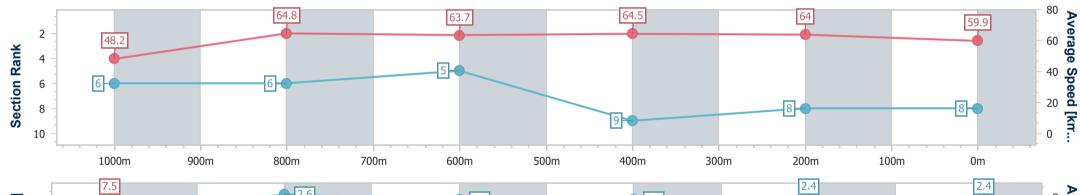

**SCN** Saddle cloth number

**DNF** Did not finish

**DNT** Did not track

Page 1/10

| Horse/Jockey Name              | Doubting Eye      |                                                                                 |
|--------------------------------|-------------------|---------------------------------------------------------------------------------|
| Final Rank                     | 1                 | Rockhampton QLD Professional                                                    |
| Fastest Section Time (Section) | 0:07.33 (Overall) | Race 6: 16 MARCH ST PATRICK'S DAY RACES RATINGS BAND<br>0 - 55 Handicap - 1100m |
| Top Speed [km/h] (Section)     | 68.9 (600m)       | 24 February 2024 - 15:53                                                        |
| Race State                     | Finished          | Track Rating: Good 4, Weather: Fine, Rail Position: True                        |

| Section                | Overall                  | 1000m                    | 800m                     | 600m                     | 400m                     | 200m                     |  |  |  |  |
|------------------------|--------------------------|--------------------------|--------------------------|--------------------------|--------------------------|--------------------------|--|--|--|--|
| Section Times          | 1:03.02 [1]<br>(0:07.33) | 0:55.69 [4]<br>(0:10.81) | 0:44.88 [1]<br>(0:11.31) | 0:33.57 [1]<br>(0:10.95) | 0:22.62 [1]<br>(0:10.92) | 0:11.70 [1]<br>(0:11.70) |  |  |  |  |
| Average Speed [km/h]   | 49.3                     | 66.7                     | 64.3                     | 65.8                     | 65.9                     | 61.6                     |  |  |  |  |
| Top Speed [km/h]       | 64.0                     | 67.7                     | 66.8                     | 68.9                     | 67.7                     | 64.6                     |  |  |  |  |
| Avg. Dist. to Rail [m] | 2.0                      | 0.6                      | 1.2                      | 2.1                      | 2.1                      | 2.2                      |  |  |  |  |
| Avg. Stride Freq. [Hz] | 2.2                      | 2.5                      | 2.4                      | 2.4                      | 2.4                      | 2.3                      |  |  |  |  |
| Avg. Stride Length [m] | 8.2                      | 7.4                      | 7.4                      | 7.6                      | 7.6                      | 7.5                      |  |  |  |  |