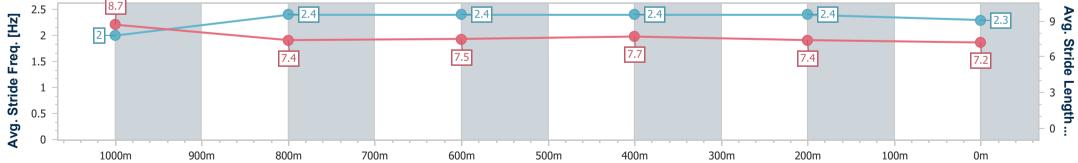

### Report Created: Sat 24 February 2024 16:16 GMT+10

[] Ranking at each section and finish

-:--- No data available at this section

| Horse/Jockey Name              | Takeru            |                                                                                 |
|--------------------------------|-------------------|---------------------------------------------------------------------------------|
| Final Rank                     | 5                 | Rockhampton QLD Professional                                                    |
| Fastest Section Time (Section) | 0:07.31 (Overall) | Race 6: 16 MARCH ST PATRICK'S DAY RACES RATINGS BAND<br>0 - 55 Handicap - 1100m |
| Top Speed [km/h] (Section)     | 69.2 (600m)       | 24 February 2024 - 15:53                                                        |
| Race State                     | Finished          | Track Rating: Good 4, Weather: Fine, Rail Position: True                        |

| Section                | Overall                  | 1000m                    | 800m                     | 600m                     | 400m                     | 200m                     |  |  |  |
|------------------------|--------------------------|--------------------------|--------------------------|--------------------------|--------------------------|--------------------------|--|--|--|
| Section Times          | 1:04.07 [5]<br>(0:07.31) | 0:56.76 [2]<br>(0:11.36) | 0:45.40 [7]<br>(0:11.49) | 0:33.91 [7]<br>(0:10.68) | 0:23.23 [4]<br>(0:11.09) | 0:12.14 [5]<br>(0:12.14) |  |  |  |
| Average Speed [km/h]   | 49.4                     | 63.8                     | 63.9                     | 67.6                     | 64.9                     | 59.3                     |  |  |  |
| Top Speed [km/h]       | 59.7                     | 65.6                     | 65.1                     | 69.2                     | 67.0                     | 62.2                     |  |  |  |
| Avg. Dist. to Rail [m] | 8.7                      | 2.2                      | 2.4                      | 3.6                      | 5.7                      | 8.4                      |  |  |  |
| Avg. Stride Freq. [Hz] | 2.0                      | 2.4                      | 2.4                      | 2.4                      | 2.4                      | 2.3                      |  |  |  |
| Avg. Stride Length [m] | 8.7                      | 7.4                      | 7.5                      | 7.7                      | 7.4                      | 7.2                      |  |  |  |