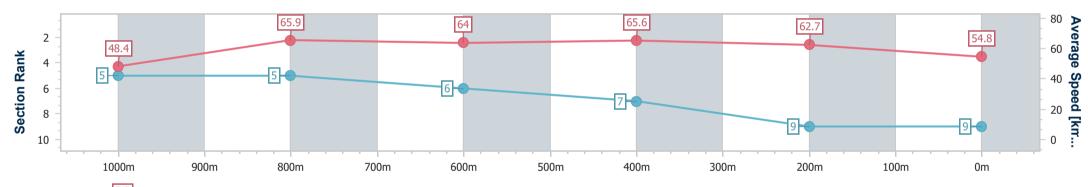

Page 2/10

data processed by

Report Created: Sat 24 February 2024 16:16 GMT+10

[] Ranking at each section and finish

-:--- No data available at this section

| Horse/Jockey Name              | Sheezalittletorque |                                                                                 |
|--------------------------------|--------------------|---------------------------------------------------------------------------------|
| Final Rank                     | 2                  | Rockhampton QLD Professional                                                    |
| Fastest Section Time (Section) | 0:07.71 (Overall)  | Race 6: 16 MARCH ST PATRICK'S DAY RACES RATINGS BAND<br>0 - 55 Handicap - 1100m |
| Top Speed [km/h] (Section)     | 67.8 (600m)        | 24 February 2024 - 15:53                                                        |
| Race State                     | Finished           | Track Rating: Good 4, Weather: Fine, Rail Position: True                        |

| Section                | Overall                  | 1000m                    | 800m                     | 600m                     | 400m                     | 200m                     |  |  |  |  |
|------------------------|--------------------------|--------------------------|--------------------------|--------------------------|--------------------------|--------------------------|--|--|--|--|
| Section Times          | 1:03.79 [2]<br>(0:07.71) | 0:56.08 [8]<br>(0:11.16) | 0:44.92 [8]<br>(0:11.29) | 0:33.63 [8]<br>(0:10.82) | 0:22.81 [6]<br>(0:10.92) | 0:11.89 [3]<br>(0:11.89) |  |  |  |  |
| Average Speed [km/h]   | 46.7                     | 64.0                     | 64.2                     | 66.6                     | 66.0                     | 60.5                     |  |  |  |  |
| Top Speed [km/h]       | 59.0                     | 65.8                     | 66.0                     | 67.8                     | 67.6                     | 64.5                     |  |  |  |  |
| Avg. Dist. to Rail [m] | 3.7                      | 0.9                      | 1.2                      | 3.4                      | 5.6                      | 7.3                      |  |  |  |  |
| Avg. Stride Freq. [Hz] | 2.5                      | 2.6                      | 2.6                      | 2.6                      | 2.6                      | 2.5                      |  |  |  |  |
| Avg. Stride Length [m] | 6.8                      | 6.8                      | 6.8                      | 7.0                      | 7.0                      | 6.8                      |  |  |  |  |