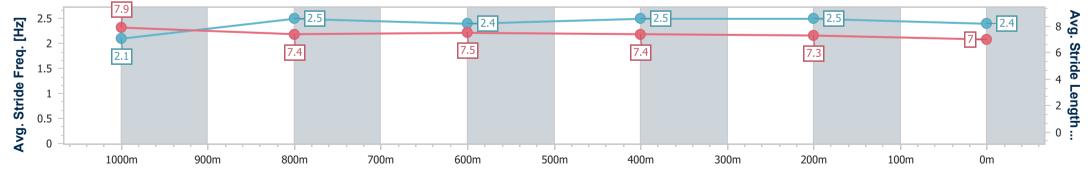

**SCN** Saddle cloth number

**DNF** Did not finish

**DNT** Did not track

Page 1/10

| Horse/Jockey Name              | Doubting Eye      |                                                                                 |
|--------------------------------|-------------------|---------------------------------------------------------------------------------|
| Final Rank                     | 1                 | Rockhampton QLD Professional                                                    |
| Fastest Section Time (Section) | 0:07.33 (Overall) | Race 6: 16 MARCH ST PATRICK'S DAY RACES RATINGS BAND<br>0 - 55 Handicap - 1100m |
| Top Speed [km/h] (Section)     | 68.9 (600m)       | 24 February 2024 - 15:53                                                        |
| Race State                     | Finished          | Track Rating: Good 4, Weather: Fine, Rail Position: True                        |

| Section                | Overall                  | 1000m                    | 800m                     | 600m                     | 400m                     | 200m                     |  |  |  |  |
|------------------------|--------------------------|--------------------------|--------------------------|--------------------------|--------------------------|--------------------------|--|--|--|--|
| Section Times          | 1:03.02 [1]<br>(0:07.33) | 0:55.69 [4]<br>(0:10.81) | 0:44.88 [1]<br>(0:11.31) | 0:33.57 [1]<br>(0:10.95) | 0:22.62 [1]<br>(0:10.92) | 0:11.70 [1]<br>(0:11.70) |  |  |  |  |
| Average Speed [km/h]   | 49.3                     | 66.7                     | 64.3                     | 65.8                     | 65.9                     | 61.6                     |  |  |  |  |
| Top Speed [km/h]       | 64.0                     | 67.7                     | 66.8                     | 68.9                     | 67.7                     | 64.6                     |  |  |  |  |
| Avg. Dist. to Rail [m] | 2.0                      | 0.6                      | 1.2                      | 2.1                      | 2.1                      | 2.2                      |  |  |  |  |
| Avg. Stride Freq. [Hz] | 2.2                      | 2.5                      | 2.4                      | 2.4                      | 2.4                      | 2.3                      |  |  |  |  |
| Avg. Stride Length [m] | 8.2                      | 7.4                      | 7.4                      | 7.6                      | 7.6                      | 7.5                      |  |  |  |  |