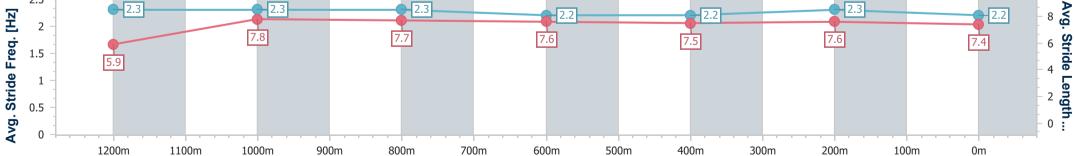

Doomben QLD Professional

Race 5: GIRLS DAY OUT 2 MARCH BENCHMARK 70 Handicap -1350m

28 February 2024 - 15:28 Track Rating: Good 3, Weather: Fine, Rail Position: +7m Entire

| Section                | Overall                   | 1200m                    | 1000m                    | 800m                     | 600m                     | 400m                     | 200m                     |
|------------------------|---------------------------|--------------------------|--------------------------|--------------------------|--------------------------|--------------------------|--------------------------|
| Section Times          | 1:20.40 [10]<br>(0:11.06) | 1:09.34 [2]<br>(0:10.82) | 0:58.52 [2]<br>(0:11.35) | 0:47.17 [2]<br>(0:11.89) | 0:35.28 [2]<br>(0:11.87) | 0:23.41 [2]<br>(0:11.31) | 0:12.10 [5]<br>(0:12.10) |
| Average Speed [km/h]   | 48.9                      | 66.5                     | 63.7                     | 60.9                     | 60.8                     | 63.6                     | 59.4                     |
| Top Speed [km/h]       | 65.9                      | 69.9                     | 65.0                     | 62.2                     | 62.5                     | 64.5                     | 62.8                     |
| Avg. Dist. to Rail [m] | 8.4                       | 2.7                      | 1.4                      | 1.5                      | 0.5                      | 0.3                      | 0.7                      |
| Avg. Stride Freq. [Hz] | 2.3                       | 2.3                      | 2.3                      | 2.2                      | 2.2                      | 2.3                      | 2.2                      |
| Avg. Stride Length [m] | 5.9                       | 7.8                      | 7.7                      | 7.6                      | 7.5                      | 7.6                      | 7.4                      |