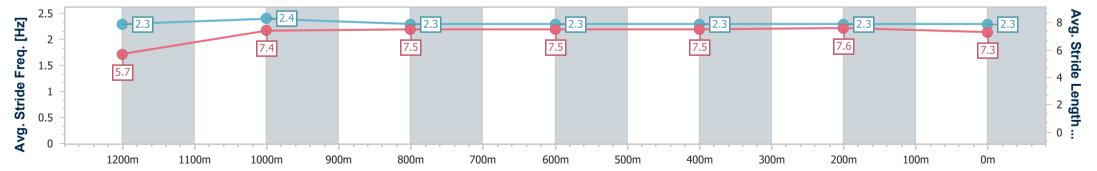

Race 5: GIRLS DAY OUT 2 MARCH BENCHMARK 70 Handicap -1350m

RACING CLUB

Page 16/16

data processed by

28 February 2024 - 15:28 Track Rating: Good 3, Weather: Fine, Rail Position: +7m Entire

| Section                | Overall                   | 1200m                    | 1000m                    | 800m                     | 600m                     | 400m                     | 200m                     |
|------------------------|---------------------------|--------------------------|--------------------------|--------------------------|--------------------------|--------------------------|--------------------------|
| Section Times          | 1:20.46 [12]<br>(0:11.55) | 1:08.91 [9]<br>(0:11.27) | 0:57.64 [9]<br>(0:11.52) | 0:46.12 [8]<br>(0:11.46) | 0:34.66 [6]<br>(0:11.53) | 0:23.13 [6]<br>(0:11.25) | 0:11.88 [8]<br>(0:11.88) |
| Average Speed [km/h]   | 46.8                      | 63.7                     | 62.7                     | 62.8                     | 62.1                     | 63.8                     | 60.6                     |
| Top Speed [km/h]       | 61.8                      | 65.3                     | 63.9                     | 64.5                     | 63.6                     | 64.8                     | 64.7                     |
| Avg. Dist. to Rail [m] | 1.6                       | 0.9                      | 1.0                      | 0.2                      | 1.1                      | 1.3                      | 1.9                      |
| Avg. Stride Freq. [Hz] | 2.3                       | 2.4                      | 2.3                      | 2.3                      | 2.3                      | 2.3                      | 2.3                      |
| Avg. Stride Length [m] | 5.7                       | 7.4                      | 7.5                      | 7.5                      | 7.5                      | 7.6                      | 7.3                      |