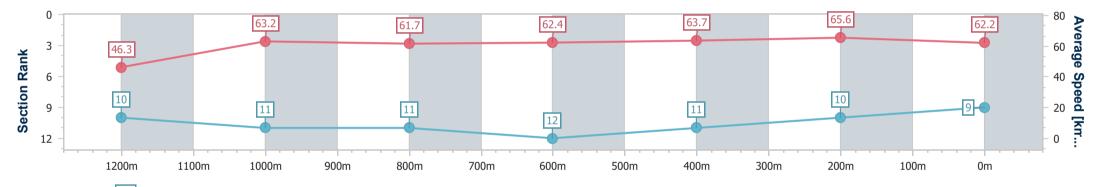

Race 5: GIRLS DAY OUT 2 MARCH BENCHMARK 70 Handicap -1350m

28 February 2024 - 15:28 Track Rating: Good 3, Weather: Fine, Rail Position: +7m Entire

| Section                | Overall                  | 1200m                     | 1000m                     | 800m                      | 600m                      | 400m                      | 200m                      |  |  |  |
|------------------------|--------------------------|---------------------------|---------------------------|---------------------------|---------------------------|---------------------------|---------------------------|--|--|--|
| Section Times          | 1:20.27 [9]<br>(0:11.66) | 1:08.61 [10]<br>(0:11.42) | 0:57.19 [11]<br>(0:11.70) | 0:45.49 [11]<br>(0:11.59) | 0:33.90 [12]<br>(0:11.35) | 0:22.55 [11]<br>(0:11.00) | 0:11.55 [10]<br>(0:11.55) |  |  |  |
| Average Speed [km/h]   | 46.3                     | 63.2                      | 61.7                      | 62.4                      | 63.7                      | 65.6                      | 62.2                      |  |  |  |
| Top Speed [km/h]       | 60.8                     | 63.9                      | 63.3                      | 64.1                      | 66.1                      | 67.2                      | 64.5                      |  |  |  |
| Avg. Dist. to Rail [m] | 6.6                      | 2.0                       | 1.0                       | 1.1                       | 0.7                       | 3.4                       | 4.9                       |  |  |  |
| Avg. Stride Freq. [Hz] | 2.2                      | 2.3                       | 2.3                       | 2.3                       | 2.3                       | 2.4                       | 2.3                       |  |  |  |
| Avg. Stride Length [m] | 5.9                      | 7.7                       | 7.6                       | 7.5                       | 7.6                       | 7.5                       | 7.4                       |  |  |  |