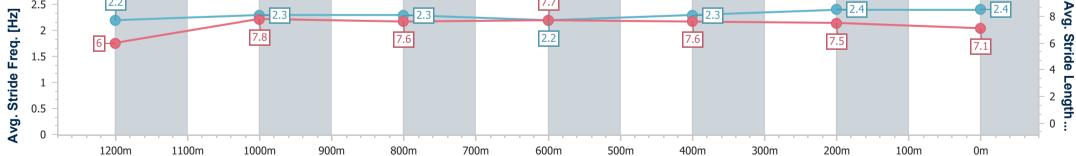

Race 5: GIRLS DAY OUT 2 MARCH BENCHMARK 70 Handicap -1350m

RACING CLUB

Page 7/16

data processed by

28 February 2024 - 15:28 Track Rating: Good 3, Weather: Fine, Rail Position: +7m Entire

| Section                | Overall                  | 1200m                    | 1000m                    | 800m                     | 600m                     | 400m                      | 200m                      |  |  |  |
|------------------------|--------------------------|--------------------------|--------------------------|--------------------------|--------------------------|---------------------------|---------------------------|--|--|--|
| Section Times          | 1:19.85 [3]<br>(0:11.50) | 1:08.35 [6]<br>(0:11.22) | 0:57.13 [6]<br>(0:11.59) | 0:45.54 [7]<br>(0:11.66) | 0:33.88 [9]<br>(0:11.77) | 0:22.11 [12]<br>(0:11.03) | 0:11.08 [12]<br>(0:11.08) |  |  |  |
| Average Speed [km/h]   | 47.1                     | 64.1                     | 62.2                     | 61.9                     | 61.1                     | 65.0                      | 65.1                      |  |  |  |
| Top Speed [km/h]       | 64.3                     | 65.4                     | 64.2                     | 63.2                     | 62.8                     | 68.8                      | 68.9                      |  |  |  |
| Avg. Dist. to Rail [m] | 2.2                      | 0.8                      | 0.5                      | 0.8                      | 0.4                      | 0.7                       | 1.9                       |  |  |  |
| Avg. Stride Freq. [Hz] | 2.2                      | 2.3                      | 2.3                      | 2.2                      | 2.3                      | 2.4                       | 2.4                       |  |  |  |
| Avg. Stride Length [m] | 6.0                      | 7.8                      | 7.6                      | 7.7                      | 7.6                      | 7.5                       | 7.1                       |  |  |  |