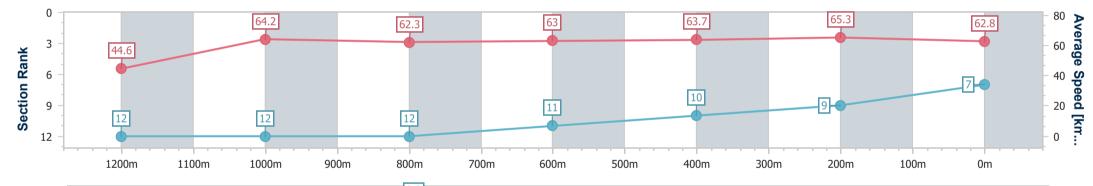

Race 5: GIRLS DAY OUT 2 MARCH BENCHMARK 70 Handicap -1350m

RACING CLUB

28 February 2024 - 15:28 Track Rating: Good 3, Weather: Fine, Rail Position: +7m Entire

| Section                | Overall                  | 1200m                     | 1000m                     | 800m                      | 600m                      | 400m                      | 200m                     |
|------------------------|--------------------------|---------------------------|---------------------------|---------------------------|---------------------------|---------------------------|--------------------------|
| Section Times          | 1:20.09 [7]<br>(0:12.13) | 1:07.96 [12]<br>(0:11.21) | 0:56.75 [12]<br>(0:11.59) | 0:45.16 [12]<br>(0:11.41) | 0:33.75 [11]<br>(0:11.30) | 0:22.45 [10]<br>(0:11.00) | 0:11.45 [9]<br>(0:11.45) |
| Average Speed [km/h]   | 44.6                     | 64.2                      | 62.3                      | 63.0                      | 63.7                      | 65.3                      | 62.8                     |
| Top Speed [km/h]       | 62.5                     | 65.5                      | 63.7                      | 64.1                      | 64.2                      | 67.7                      | 66.8                     |
| Avg. Dist. to Rail [m] | 6.2                      | 0.9                       | 0.3                       | 0.3                       | 0.4                       | 0.4                       | 0.5                      |
| Avg. Stride Freq. [Hz] | 2.1                      | 2.3                       | 2.2                       | 2.3                       | 2.3                       | 2.4                       | 2.3                      |
| Avg. Stride Length [m] | 5.9                      | 7.8                       | 7.7                       | 7.8                       | 7.8                       | 7.7                       | 7.6                      |