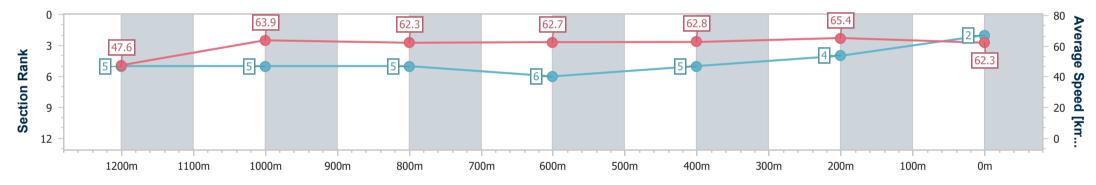

28 February 2024 - 15:28

Race 5: GIRLS DAY OUT 2 MARCH BENCHMARK 70 Handicap -1350m

Track Rating: Good 3, Weather: Fine, Rail Position: +7m Entire

| Section                | Overall                  | 1200m                     | 1000m                     | 800m                      | 600m                      | 400m                     | 200m                     |  |  |  |
|------------------------|--------------------------|---------------------------|---------------------------|---------------------------|---------------------------|--------------------------|--------------------------|--|--|--|
| Section Times          | 1:19.90 [5]<br>(0:11.79) | 1:08.11 [11]<br>(0:11.17) | 0:56.94 [10]<br>(0:11.47) | 0:45.47 [10]<br>(0:11.57) | 0:33.90 [10]<br>(0:11.57) | 0:22.33 [9]<br>(0:10.99) | 0:11.34 [7]<br>(0:11.34) |  |  |  |
| Average Speed [km/h]   | 45.7                     | 64.6                      | 62.2                      | 62.8                      | 62.7                      | 65.7                     | 63.5                     |  |  |  |
| Top Speed [km/h]       | 65.0                     | 66.0                      | 63.5                      | 63.5                      | 63.4                      | 67.5                     | 65.6                     |  |  |  |
| Avg. Dist. to Rail [m] | 8.3                      | 1.1                       | 2.6                       | 1.5                       | 2.0                       | 1.9                      | 2.3                      |  |  |  |
| Avg. Stride Freq. [Hz] | 2.2                      | 2.3                       | 2.2                       | 2.2                       | 2.2                       | 2.3                      | 2.3                      |  |  |  |
| Avg. Stride Length [m] | 5.7                      | 7.8                       | 7.7                       | 7.8                       | 7.8                       | 7.9                      | 7.7                      |  |  |  |