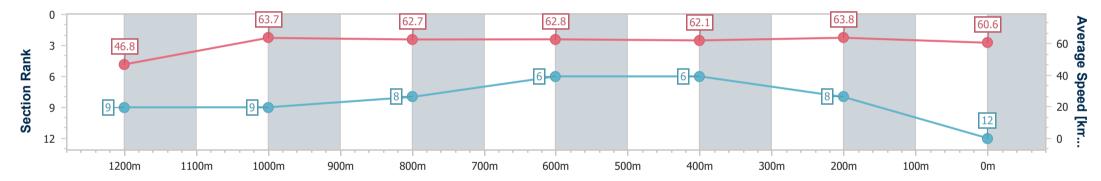

Race 5: GIRLS DAY OUT 2 MARCH BENCHMARK 70 Handicap -1350m

RACING CLUB

Page 16/16

data processed by

28 February 2024 - 15:28 Track Rating: Good 3, Weather: Fine, Rail Position: +7m Entire

| Section                | Overall                   | 1200m                    | 1000m                    | 800m                     | 600m                     | 400m                     | 200m                     |
|------------------------|---------------------------|--------------------------|--------------------------|--------------------------|--------------------------|--------------------------|--------------------------|
| Section Times          | 1:20.46 [12]<br>(0:11.55) | 1:08.91 [9]<br>(0:11.27) | 0:57.64 [9]<br>(0:11.52) | 0:46.12 [8]<br>(0:11.46) | 0:34.66 [6]<br>(0:11.53) | 0:23.13 [6]<br>(0:11.25) | 0:11.88 [8]<br>(0:11.88) |
| Average Speed [km/h]   | 46.8                      | 63.7                     | 62.7                     | 62.8                     | 62.1                     | 63.8                     | 60.6                     |
| Top Speed [km/h]       | 61.8                      | 65.3                     | 63.9                     | 64.5                     | 63.6                     | 64.8                     | 64.7                     |
| Avg. Dist. to Rail [m] | 1.6                       | 0.9                      | 1.0                      | 0.2                      | 1.1                      | 1.3                      | 1.9                      |
| Avg. Stride Freq. [Hz] | 2.3                       | 2.4                      | 2.3                      | 2.3                      | 2.3                      | 2.3                      | 2.3                      |
| Avg. Stride Length [m] | 5.7                       | 7.4                      | 7.5                      | 7.5                      | 7.5                      | 7.6                      | 7.3                      |