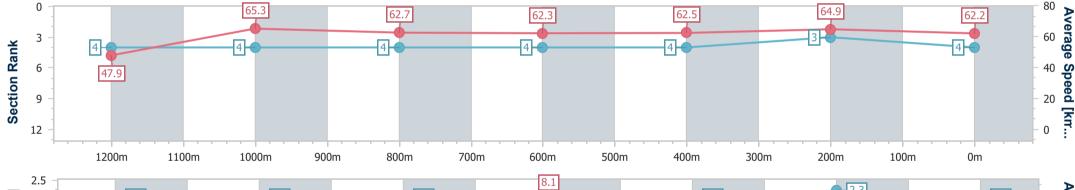

Race 5: GIRLS DAY OUT 2 MARCH BENCHMARK 70 Handicap -1350m

RACING CLUB

28 February 2024 - 15:28 Track Rating: Good 3, Weather: Fine, Rail Position: +7m Entire

| Section                | Overall                  | 1200m                    | 1000m                    | 800m                     | 600m                     | 400m                     | 200m                     |  |  |  |
|------------------------|--------------------------|--------------------------|--------------------------|--------------------------|--------------------------|--------------------------|--------------------------|--|--|--|
| Section Times          | 1:19.53 [1]<br>(0:11.28) | 1:08.25 [3]<br>(0:10.89) | 0:57.36 [3]<br>(0:11.40) | 0:45.96 [3]<br>(0:11.71) | 0:34.25 [3]<br>(0:11.80) | 0:22.45 [3]<br>(0:11.01) | 0:11.44 [1]<br>(0:11.44) |  |  |  |
| Average Speed [km/h]   | 47.7                     | 66.0                     | 63.5                     | 61.7                     | 61.5                     | 65.5                     | 63.1                     |  |  |  |
| Top Speed [km/h]       | 64.4                     | 66.9                     | 65.0                     | 64.0                     | 64.6                     | 66.2                     | 66.1                     |  |  |  |
| Avg. Dist. to Rail [m] | 4.4                      | 3.2                      | 1.2                      | 1.2                      | 1.3                      | 1.6                      | 1.1                      |  |  |  |
| Avg. Stride Freq. [Hz] | 2.3                      | 2.4                      | 2.3                      | 2.3                      | 2.3                      | 2.4                      | 2.4                      |  |  |  |
| Avg. Stride Length [m] | 5.8                      | 7.6                      | 7.7                      | 7.6                      | 7.5                      | 7.5                      | 7.4                      |  |  |  |