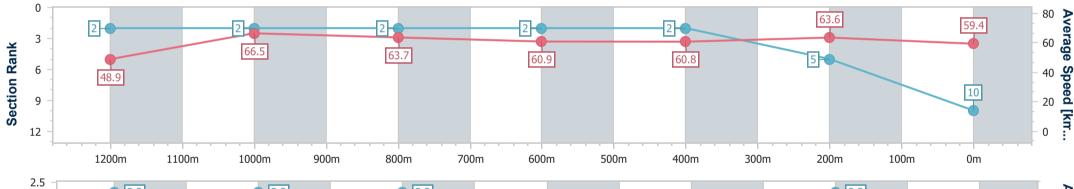

Doomben QLD Professional

Race 5: GIRLS DAY OUT 2 MARCH BENCHMARK 70 Handicap -1350m

28 February 2024 - 15:28 Track Rating: Good 3, Weather: Fine, Rail Position: +7m Entire

| Section                | Overall                   | 1200m                    | 1000m                    | 800m                     | 600m                     | 400m                     | 200m                     |
|------------------------|---------------------------|--------------------------|--------------------------|--------------------------|--------------------------|--------------------------|--------------------------|
| Section Times          | 1:20.40 [10]<br>(0:11.06) | 1:09.34 [2]<br>(0:10.82) | 0:58.52 [2]<br>(0:11.35) | 0:47.17 [2]<br>(0:11.89) | 0:35.28 [2]<br>(0:11.87) | 0:23.41 [2]<br>(0:11.31) | 0:12.10 [5]<br>(0:12.10) |
| Average Speed [km/h]   | 48.9                      | 66.5                     | 63.7                     | 60.9                     | 60.8                     | 63.6                     | 59.4                     |
| Top Speed [km/h]       | 65.9                      | 69.9                     | 65.0                     | 62.2                     | 62.5                     | 64.5                     | 62.8                     |
| Avg. Dist. to Rail [m] | 8.4                       | 2.7                      | 1.4                      | 1.5                      | 0.5                      | 0.3                      | 0.7                      |
| Avg. Stride Freq. [Hz] | 2.3                       | 2.3                      | 2.3                      | 2.2                      | 2.2                      | 2.3                      | 2.2                      |
| Avg. Stride Length [m] | 5.9                       | 7.8                      | 7.7                      | 7.6                      | 7.5                      | 7.6                      | 7.4                      |