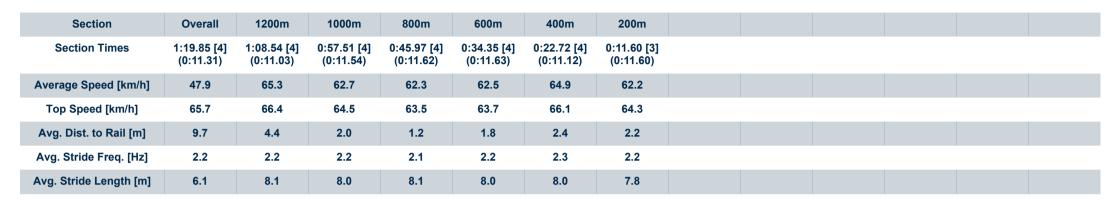

Race 5: GIRLS DAY OUT 2 MARCH BENCHMARK 70 Handicap -1350m

RACING CLUB

Page 7/16

data processed by

28 February 2024 - 15:28 Track Rating: Good 3, Weather: Fine, Rail Position: +7m Entire

| Section                | Overall                  | 1200m                    | 1000m                    | 800m                     | 600m                     | 400m                      | 200m                      |  |  |  |
|------------------------|--------------------------|--------------------------|--------------------------|--------------------------|--------------------------|---------------------------|---------------------------|--|--|--|
| Section Times          | 1:19.85 [3]<br>(0:11.50) | 1:08.35 [6]<br>(0:11.22) | 0:57.13 [6]<br>(0:11.59) | 0:45.54 [7]<br>(0:11.66) | 0:33.88 [9]<br>(0:11.77) | 0:22.11 [12]<br>(0:11.03) | 0:11.08 [12]<br>(0:11.08) |  |  |  |
| Average Speed [km/h]   | 47.1                     | 64.1                     | 62.2                     | 61.9                     | 61.1                     | 65.0                      | 65.1                      |  |  |  |
| Top Speed [km/h]       | 64.3                     | 65.4                     | 64.2                     | 63.2                     | 62.8                     | 68.8                      | 68.9                      |  |  |  |
| Avg. Dist. to Rail [m] | 2.2                      | 0.8                      | 0.5                      | 0.8                      | 0.4                      | 0.7                       | 1.9                       |  |  |  |
| Avg. Stride Freq. [Hz] | 2.2                      | 2.3                      | 2.3                      | 2.2                      | 2.3                      | 2.4                       | 2.4                       |  |  |  |
| Avg. Stride Length [m] | 6.0                      | 7.8                      | 7.6                      | 7.7                      | 7.6                      | 7.5                       | 7.1                       |  |  |  |