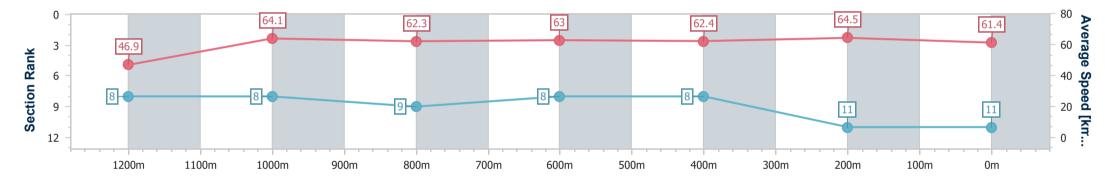

Race 5: GIRLS DAY OUT 2 MARCH BENCHMARK 70 Handicap -1350m

28 February 2024 - 15:28 Track Rating: Good 3, Weather: Fine, Rail Position: +7m Entire

| Section                | Overall                   | 1200m                    | 1000m                    | 800m                     | 600m                     | 400m                     | 200m                      |
|------------------------|---------------------------|--------------------------|--------------------------|--------------------------|--------------------------|--------------------------|---------------------------|
| Section Times          | 1:20.44 [11]<br>(0:11.55) | 1:08.89 [8]<br>(0:11.22) | 0:57.67 [8]<br>(0:11.62) | 0:46.05 [9]<br>(0:11.54) | 0:34.51 [8]<br>(0:11.57) | 0:22.94 [8]<br>(0:11.23) | 0:11.71 [11]<br>(0:11.71) |
| Average Speed [km/h]   | 46.9                      | 64.1                     | 62.3                     | 63.0                     | 62.4                     | 64.5                     | 61.4                      |
| Top Speed [km/h]       | 62.1                      | 66.0                     | 63.9                     | 63.4                     | 63.1                     | 65.6                     | 63.8                      |
| Avg. Dist. to Rail [m] | 3.8                       | 1.9                      | 1.2                      | 1.6                      | 1.2                      | 3.2                      | 3.7                       |
| Avg. Stride Freq. [Hz] | 2.2                       | 2.4                      | 2.3                      | 2.3                      | 2.3                      | 2.4                      | 2.3                       |
| Avg. Stride Length [m] | 5.7                       | 7.5                      | 7.6                      | 7.7                      | 7.6                      | 7.5                      | 7.4                       |