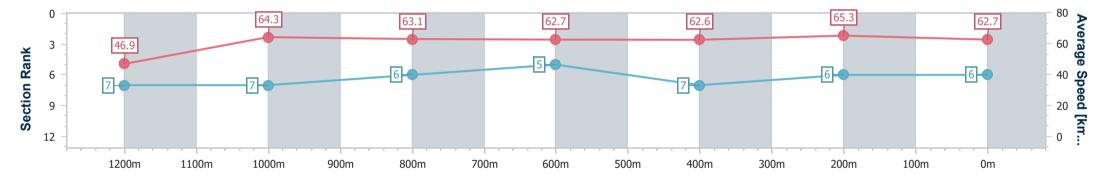

Race 5: GIRLS DAY OUT 2 MARCH BENCHMARK 70 Handicap -1350m

RACING CLUB

28 February 2024 - 15:28 Track Rating: Good 3, Weather: Fine, Rail Position: +7m Entire

| Section Overall 1200m 1000m 800m 600m 400m 200m                                                                                                                            |
|----------------------------------------------------------------------------------------------------------------------------------------------------------------------------|
|                                                                                                                                                                            |
| Section Times 1:19.94 [6] 1:08.44 [7] 0:57.21 [7] 0:45.71 [6] 0:34.16 [5] 0:22.57 [7] 0:11.49 [6]<br>(0:11.50) (0:11.23) (0:11.50) (0:11.55) (0:11.59) (0:11.08) (0:11.49) |
| Average Speed [km/h] 46.9 64.3 63.1 62.7 62.6 65.3 62.7                                                                                                                    |
| Top Speed [km/h] 64.2 65.4 63.9 63.6 63.7 66.1 64.7                                                                                                                        |
| Avg. Dist. to Rail [m] 5.0 3.6 2.6 1.9 1.2 3.0 5.0                                                                                                                         |
| Avg. Stride Freq. [Hz] 2.2 2.3 2.3 2.3 2.3 2.3 2.3                                                                                                                         |
| Avg. Stride Length [m] 6.0 7.7 7.8 7.7 8.0 7.5                                                                                                                             |