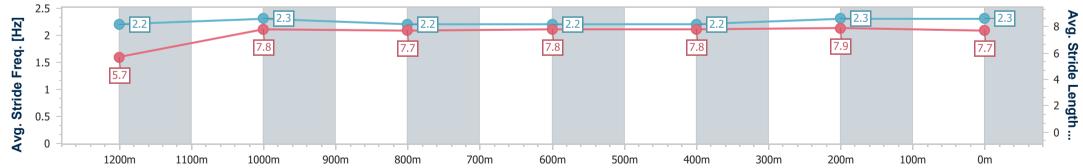

28 February 2024 - 15:28

Race 5: GIRLS DAY OUT 2 MARCH BENCHMARK 70 Handicap -1350m

Track Rating: Good 3, Weather: Fine, Rail Position: +7m Entire

| Section                | Overall                  | 1200m                     | 1000m                     | 800m                      | 600m                      | 400m                     | 200m                     |  |  |  |
|------------------------|--------------------------|---------------------------|---------------------------|---------------------------|---------------------------|--------------------------|--------------------------|--|--|--|
| Section Times          | 1:19.90 [5]<br>(0:11.79) | 1:08.11 [11]<br>(0:11.17) | 0:56.94 [10]<br>(0:11.47) | 0:45.47 [10]<br>(0:11.57) | 0:33.90 [10]<br>(0:11.57) | 0:22.33 [9]<br>(0:10.99) | 0:11.34 [7]<br>(0:11.34) |  |  |  |
| Average Speed [km/h]   | 45.7                     | 64.6                      | 62.2                      | 62.8                      | 62.7                      | 65.7                     | 63.5                     |  |  |  |
| Top Speed [km/h]       | 65.0                     | 66.0                      | 63.5                      | 63.5                      | 63.4                      | 67.5                     | 65.6                     |  |  |  |
| Avg. Dist. to Rail [m] | 8.3                      | 1.1                       | 2.6                       | 1.5                       | 2.0                       | 1.9                      | 2.3                      |  |  |  |
| Avg. Stride Freq. [Hz] | 2.2                      | 2.3                       | 2.2                       | 2.2                       | 2.2                       | 2.3                      | 2.3                      |  |  |  |
| Avg. Stride Length [m] | 5.7                      | 7.8                       | 7.7                       | 7.8                       | 7.8                       | 7.9                      | 7.7                      |  |  |  |