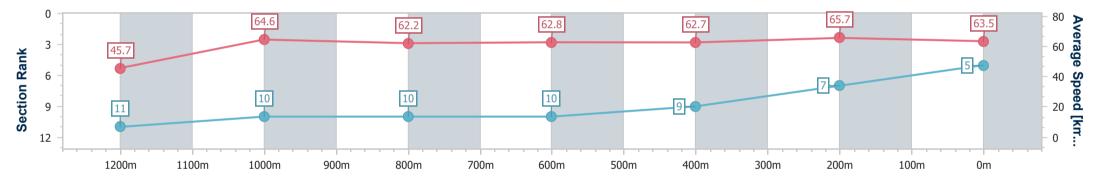

28 February 2024 - 15:28

Race 5: GIRLS DAY OUT 2 MARCH BENCHMARK 70 Handicap -1350m

Track Rating: Good 3, Weather: Fine, Rail Position: +7m Entire

| Section                | Overall                  | 1200m                     | 1000m                     | 800m                      | 600m                      | 400m                     | 200m                     |  |  |  |
|------------------------|--------------------------|---------------------------|---------------------------|---------------------------|---------------------------|--------------------------|--------------------------|--|--|--|
| Section Times          | 1:19.90 [5]<br>(0:11.79) | 1:08.11 [11]<br>(0:11.17) | 0:56.94 [10]<br>(0:11.47) | 0:45.47 [10]<br>(0:11.57) | 0:33.90 [10]<br>(0:11.57) | 0:22.33 [9]<br>(0:10.99) | 0:11.34 [7]<br>(0:11.34) |  |  |  |
| Average Speed [km/h]   | 45.7                     | 64.6                      | 62.2                      | 62.8                      | 62.7                      | 65.7                     | 63.5                     |  |  |  |
| Top Speed [km/h]       | 65.0                     | 66.0                      | 63.5                      | 63.5                      | 63.4                      | 67.5                     | 65.6                     |  |  |  |
| Avg. Dist. to Rail [m] | 8.3                      | 1.1                       | 2.6                       | 1.5                       | 2.0                       | 1.9                      | 2.3                      |  |  |  |
| Avg. Stride Freq. [Hz] | 2.2                      | 2.3                       | 2.2                       | 2.2                       | 2.2                       | 2.3                      | 2.3                      |  |  |  |
| Avg. Stride Length [m] | 5.7                      | 7.8                       | 7.7                       | 7.8                       | 7.8                       | 7.9                      | 7.7                      |  |  |  |