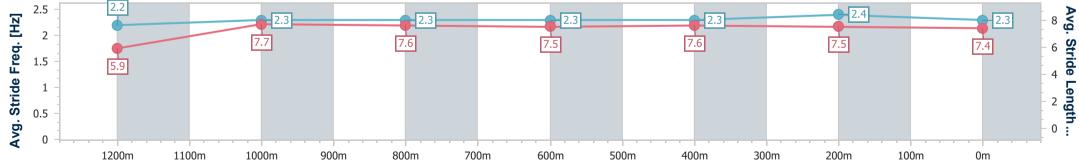

Race 5: GIRLS DAY OUT 2 MARCH BENCHMARK 70 Handicap -1350m

28 February 2024 - 15:28 Track Rating: Good 3, Weather: Fine, Rail Position: +7m Entire

| Section                | Overall                  | 1200m                     | 1000m                     | 800m                      | 600m                      | 400m                      | 200m                      |  |  |  |
|------------------------|--------------------------|---------------------------|---------------------------|---------------------------|---------------------------|---------------------------|---------------------------|--|--|--|
| Section Times          | 1:20.27 [9]<br>(0:11.66) | 1:08.61 [10]<br>(0:11.42) | 0:57.19 [11]<br>(0:11.70) | 0:45.49 [11]<br>(0:11.59) | 0:33.90 [12]<br>(0:11.35) | 0:22.55 [11]<br>(0:11.00) | 0:11.55 [10]<br>(0:11.55) |  |  |  |
| Average Speed [km/h]   | 46.3                     | 63.2                      | 61.7                      | 62.4                      | 63.7                      | 65.6                      | 62.2                      |  |  |  |
| Top Speed [km/h]       | 60.8                     | 63.9                      | 63.3                      | 64.1                      | 66.1                      | 67.2                      | 64.5                      |  |  |  |
| Avg. Dist. to Rail [m] | 6.6                      | 2.0                       | 1.0                       | 1.1                       | 0.7                       | 3.4                       | 4.9                       |  |  |  |
| Avg. Stride Freq. [Hz] | 2.2                      | 2.3                       | 2.3                       | 2.3                       | 2.3                       | 2.4                       | 2.3                       |  |  |  |
| Avg. Stride Length [m] | 5.9                      | 7.7                       | 7.6                       | 7.5                       | 7.6                       | 7.5                       | 7.4                       |  |  |  |