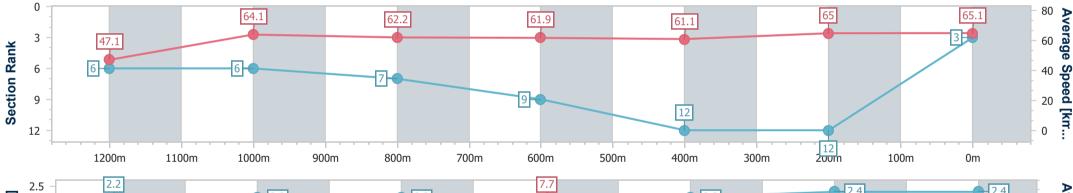

Race 5: GIRLS DAY OUT 2 MARCH BENCHMARK 70 Handicap -1350m

RACING CLUB

Page 7/16

data processed by

28 February 2024 - 15:28 Track Rating: Good 3, Weather: Fine, Rail Position: +7m Entire

| Section                | Overall                  | 1200m                    | 1000m                    | 800m                     | 600m                     | 400m                      | 200m                      |  |  |  |
|------------------------|--------------------------|--------------------------|--------------------------|--------------------------|--------------------------|---------------------------|---------------------------|--|--|--|
| Section Times          | 1:19.85 [3]<br>(0:11.50) | 1:08.35 [6]<br>(0:11.22) | 0:57.13 [6]<br>(0:11.59) | 0:45.54 [7]<br>(0:11.66) | 0:33.88 [9]<br>(0:11.77) | 0:22.11 [12]<br>(0:11.03) | 0:11.08 [12]<br>(0:11.08) |  |  |  |
| Average Speed [km/h]   | 47.1                     | 64.1                     | 62.2                     | 61.9                     | 61.1                     | 65.0                      | 65.1                      |  |  |  |
| Top Speed [km/h]       | 64.3                     | 65.4                     | 64.2                     | 63.2                     | 62.8                     | 68.8                      | 68.9                      |  |  |  |
| Avg. Dist. to Rail [m] | 2.2                      | 0.8                      | 0.5                      | 0.8                      | 0.4                      | 0.7                       | 1.9                       |  |  |  |
| Avg. Stride Freq. [Hz] | 2.2                      | 2.3                      | 2.3                      | 2.2                      | 2.3                      | 2.4                       | 2.4                       |  |  |  |
| Avg. Stride Length [m] | 6.0                      | 7.8                      | 7.6                      | 7.7                      | 7.6                      | 7.5                       | 7.1                       |  |  |  |