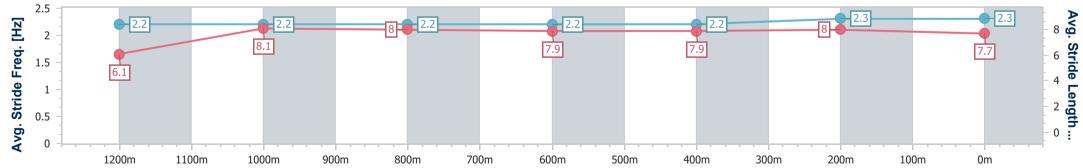

28 February 2024 - 15:28

Race 5: GIRLS DAY OUT 2 MARCH BENCHMARK 70 Handicap -1350m

Track Rating: Good 3, Weather: Fine, Rail Position: +7m Entire

| Section                | Overall                  | 1200m                     | 1000m                     | 800m                      | 600m                      | 400m                     | 200m                     |  |  |  |
|------------------------|--------------------------|---------------------------|---------------------------|---------------------------|---------------------------|--------------------------|--------------------------|--|--|--|
| Section Times          | 1:19.90 [5]<br>(0:11.79) | 1:08.11 [11]<br>(0:11.17) | 0:56.94 [10]<br>(0:11.47) | 0:45.47 [10]<br>(0:11.57) | 0:33.90 [10]<br>(0:11.57) | 0:22.33 [9]<br>(0:10.99) | 0:11.34 [7]<br>(0:11.34) |  |  |  |
| Average Speed [km/h]   | 45.7                     | 64.6                      | 62.2                      | 62.8                      | 62.7                      | 65.7                     | 63.5                     |  |  |  |
| Top Speed [km/h]       | 65.0                     | 66.0                      | 63.5                      | 63.5                      | 63.4                      | 67.5                     | 65.6                     |  |  |  |
| Avg. Dist. to Rail [m] | 8.3                      | 1.1                       | 2.6                       | 1.5                       | 2.0                       | 1.9                      | 2.3                      |  |  |  |
| Avg. Stride Freq. [Hz] | 2.2                      | 2.3                       | 2.2                       | 2.2                       | 2.2                       | 2.3                      | 2.3                      |  |  |  |
| Avg. Stride Length [m] | 5.7                      | 7.8                       | 7.7                       | 7.8                       | 7.8                       | 7.9                      | 7.7                      |  |  |  |