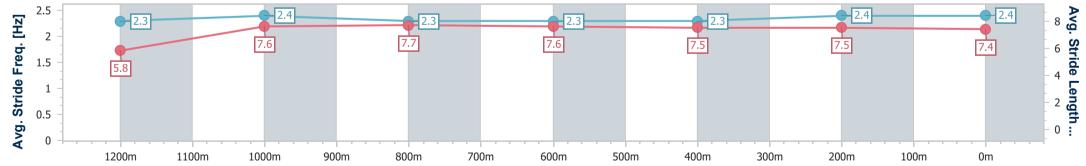

Race 5: GIRLS DAY OUT 2 MARCH BENCHMARK 70 Handicap -1350m

RACING CLUB

28 February 2024 - 15:28 Track Rating: Good 3, Weather: Fine, Rail Position: +7m Entire

| Section                | Overall                  | 1200m                    | 1000m                    | 800m                     | 600m                     | 400m                     | 200m                     |  |  |  |
|------------------------|--------------------------|--------------------------|--------------------------|--------------------------|--------------------------|--------------------------|--------------------------|--|--|--|
| Section Times          | 1:19.53 [1]<br>(0:11.28) | 1:08.25 [3]<br>(0:10.89) | 0:57.36 [3]<br>(0:11.40) | 0:45.96 [3]<br>(0:11.71) | 0:34.25 [3]<br>(0:11.80) | 0:22.45 [3]<br>(0:11.01) | 0:11.44 [1]<br>(0:11.44) |  |  |  |
| Average Speed [km/h]   | 47.7                     | 66.0                     | 63.5                     | 61.7                     | 61.5                     | 65.5                     | 63.1                     |  |  |  |
| Top Speed [km/h]       | 64.4                     | 66.9                     | 65.0                     | 64.0                     | 64.6                     | 66.2                     | 66.1                     |  |  |  |
| Avg. Dist. to Rail [m] | 4.4                      | 3.2                      | 1.2                      | 1.2                      | 1.3                      | 1.6                      | 1.1                      |  |  |  |
| Avg. Stride Freq. [Hz] | 2.3                      | 2.4                      | 2.3                      | 2.3                      | 2.3                      | 2.4                      | 2.4                      |  |  |  |
| Avg. Stride Length [m] | 5.8                      | 7.6                      | 7.7                      | 7.6                      | 7.5                      | 7.5                      | 7.4                      |  |  |  |