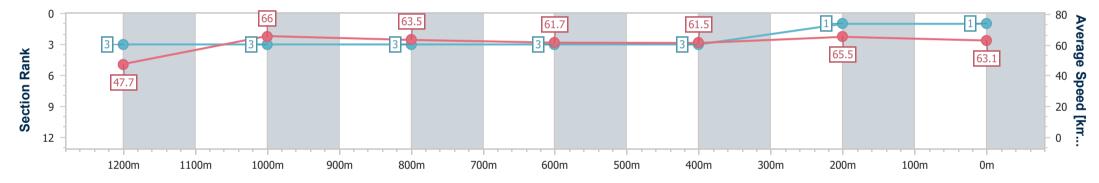

Race 5: GIRLS DAY OUT 2 MARCH BENCHMARK 70 Handicap -1350m

RACING CLUB

28 February 2024 - 15:28 Track Rating: Good 3, Weather: Fine, Rail Position: +7m Entire

| Section                | Overall                  | 1200m                    | 1000m                    | 800m                     | 600m                     | 400m                     | 200m                     |  |  |  |
|------------------------|--------------------------|--------------------------|--------------------------|--------------------------|--------------------------|--------------------------|--------------------------|--|--|--|
| Section Times          | 1:19.53 [1]<br>(0:11.28) | 1:08.25 [3]<br>(0:10.89) | 0:57.36 [3]<br>(0:11.40) | 0:45.96 [3]<br>(0:11.71) | 0:34.25 [3]<br>(0:11.80) | 0:22.45 [3]<br>(0:11.01) | 0:11.44 [1]<br>(0:11.44) |  |  |  |
| Average Speed [km/h]   | 47.7                     | 66.0                     | 63.5                     | 61.7                     | 61.5                     | 65.5                     | 63.1                     |  |  |  |
| Top Speed [km/h]       | 64.4                     | 66.9                     | 65.0                     | 64.0                     | 64.6                     | 66.2                     | 66.1                     |  |  |  |
| Avg. Dist. to Rail [m] | 4.4                      | 3.2                      | 1.2                      | 1.2                      | 1.3                      | 1.6                      | 1.1                      |  |  |  |
| Avg. Stride Freq. [Hz] | 2.3                      | 2.4                      | 2.3                      | 2.3                      | 2.3                      | 2.4                      | 2.4                      |  |  |  |
| Avg. Stride Length [m] | 5.8                      | 7.6                      | 7.7                      | 7.6                      | 7.5                      | 7.5                      | 7.4                      |  |  |  |