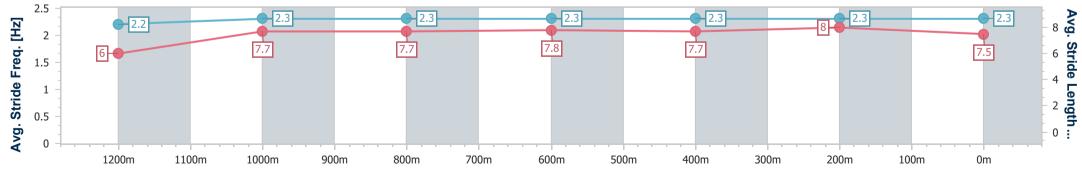

Race 5: GIRLS DAY OUT 2 MARCH BENCHMARK 70 Handicap -1350m

28 February 2024 - 15:28 Track Rating: Good 3, Weather: Fine, Rail Position: +7m Entire

| Section                | Overall                  | 1200m                    | 1000m                    | 800m                     | 600m                     | 400m                     | 200m                     |  |  |  |
|------------------------|--------------------------|--------------------------|--------------------------|--------------------------|--------------------------|--------------------------|--------------------------|--|--|--|
| Section Times          | 1:19.84 [2]<br>(0:11.35) | 1:08.49 [5]<br>(0:11.25) | 0:57.24 [5]<br>(0:11.61) | 0:45.63 [5]<br>(0:11.59) | 0:34.04 [6]<br>(0:11.49) | 0:22.55 [5]<br>(0:11.00) | 0:11.55 [4]<br>(0:11.55) |  |  |  |
| Average Speed [km/h]   | 47.6                     | 63.9                     | 62.3                     | 62.7                     | 62.8                     | 65.4                     | 62.3                     |  |  |  |
| Top Speed [km/h]       | 63.3                     | 65.3                     | 63.5                     | 64.1                     | 63.9                     | 67.0                     | 65.1                     |  |  |  |
| Avg. Dist. to Rail [m] | 5.5                      | 2.8                      | 1.6                      | 1.7                      | 0.9                      | 1.3                      | 1.1                      |  |  |  |
| Avg. Stride Freq. [Hz] | 2.2                      | 2.2                      | 2.2                      | 2.2                      | 2.2                      | 2.3                      | 2.3                      |  |  |  |
| Avg. Stride Length [m] | 6.1                      | 8.1                      | 8.0                      | 7.9                      | 7.9                      | 8.0                      | 7.7                      |  |  |  |