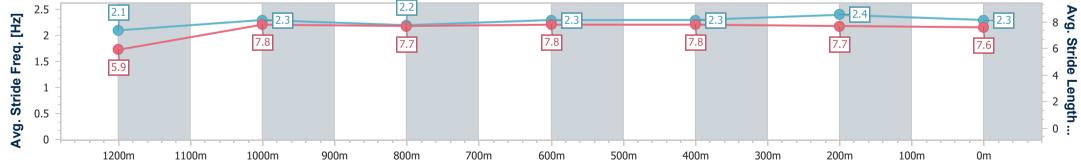

Race 5: GIRLS DAY OUT 2 MARCH BENCHMARK 70 Handicap -1350m

28 February 2024 - 15:28 Track Rating: Good 3, Weather: Fine, Rail Position: +7m Entire

| Section                | Overall                  | 1200m                     | 1000m                     | 800m                      | 600m                      | 400m                      | 200m                      |  |  |  |
|------------------------|--------------------------|---------------------------|---------------------------|---------------------------|---------------------------|---------------------------|---------------------------|--|--|--|
| Section Times          | 1:20.27 [9]<br>(0:11.66) | 1:08.61 [10]<br>(0:11.42) | 0:57.19 [11]<br>(0:11.70) | 0:45.49 [11]<br>(0:11.59) | 0:33.90 [12]<br>(0:11.35) | 0:22.55 [11]<br>(0:11.00) | 0:11.55 [10]<br>(0:11.55) |  |  |  |
| Average Speed [km/h]   | 46.3                     | 63.2                      | 61.7                      | 62.4                      | 63.7                      | 65.6                      | 62.2                      |  |  |  |
| Top Speed [km/h]       | 60.8                     | 63.9                      | 63.3                      | 64.1                      | 66.1                      | 67.2                      | 64.5                      |  |  |  |
| Avg. Dist. to Rail [m] | 6.6                      | 2.0                       | 1.0                       | 1.1                       | 0.7                       | 3.4                       | 4.9                       |  |  |  |
| Avg. Stride Freq. [Hz] | 2.2                      | 2.3                       | 2.3                       | 2.3                       | 2.3                       | 2.4                       | 2.3                       |  |  |  |
| Avg. Stride Length [m] | 5.9                      | 7.7                       | 7.6                       | 7.5                       | 7.6                       | 7.5                       | 7.4                       |  |  |  |