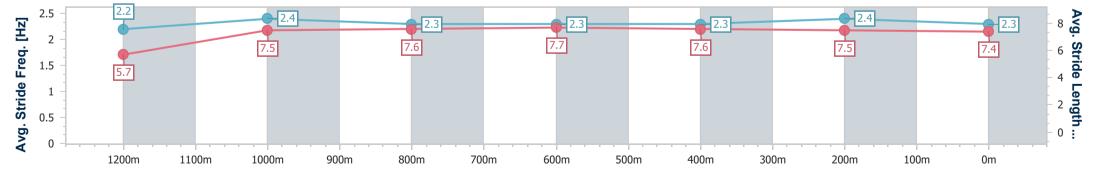

Race 5: GIRLS DAY OUT 2 MARCH BENCHMARK 70 Handicap -1350m

28 February 2024 - 15:28 Track Rating: Good 3, Weather: Fine, Rail Position: +7m Entire

| Section                | Overall                   | 1200m                    | 1000m                    | 800m                     | 600m                     | 400m                     | 200m                      |
|------------------------|---------------------------|--------------------------|--------------------------|--------------------------|--------------------------|--------------------------|---------------------------|
| Section Times          | 1:20.44 [11]<br>(0:11.55) | 1:08.89 [8]<br>(0:11.22) | 0:57.67 [8]<br>(0:11.62) | 0:46.05 [9]<br>(0:11.54) | 0:34.51 [8]<br>(0:11.57) | 0:22.94 [8]<br>(0:11.23) | 0:11.71 [11]<br>(0:11.71) |
| Average Speed [km/h]   | 46.9                      | 64.1                     | 62.3                     | 63.0                     | 62.4                     | 64.5                     | 61.4                      |
| Top Speed [km/h]       | 62.1                      | 66.0                     | 63.9                     | 63.4                     | 63.1                     | 65.6                     | 63.8                      |
| Avg. Dist. to Rail [m] | 3.8                       | 1.9                      | 1.2                      | 1.6                      | 1.2                      | 3.2                      | 3.7                       |
| Avg. Stride Freq. [Hz] | 2.2                       | 2.4                      | 2.3                      | 2.3                      | 2.3                      | 2.4                      | 2.3                       |
| Avg. Stride Length [m] | 5.7                       | 7.5                      | 7.6                      | 7.7                      | 7.6                      | 7.5                      | 7.4                       |