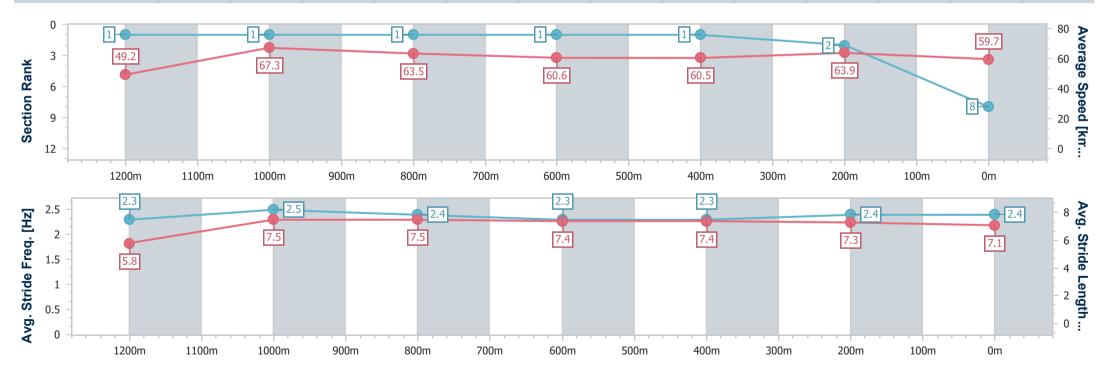

| Section                | Overall                  | 1200m                    | 1000m                    | 800m                     | 600m                     | 400m                     | 200m                     |  |  |  |
|------------------------|--------------------------|--------------------------|--------------------------|--------------------------|--------------------------|--------------------------|--------------------------|--|--|--|
| Section Times          | 1:20.11 [8]<br>(0:11.00) | 1:09.11 [1]<br>(0:10.70) | 0:58.41 [1]<br>(0:11.39) | 0:47.02 [1]<br>(0:11.89) | 0:35.13 [1]<br>(0:11.87) | 0:23.26 [1]<br>(0:11.24) | 0:12.02 [2]<br>(0:12.02) |  |  |  |
| Average Speed [km/h]   | 49.2                     | 67.3                     | 63.5                     | 60.6                     | 60.5                     | 63.9                     | 59.7                     |  |  |  |
| Top Speed [km/h]       | 67.8                     | 68.9                     | 65.8                     | 63.0                     | 62.4                     | 64.6                     | 62.3                     |  |  |  |
| Avg. Dist. to Rail [m] | 11.3                     | 4.3                      | 1.5                      | 0.9                      | 0.9                      | 0.8                      | 0.3                      |  |  |  |
| Avg. Stride Freq. [Hz] | 2.3                      | 2.5                      | 2.4                      | 2.3                      | 2.3                      | 2.4                      | 2.4                      |  |  |  |
| Avg. Stride Length [m] | 5.8                      | 7.5                      | 7.5                      | 7.4                      | 7.4                      | 7.3                      | 7.1                      |  |  |  |