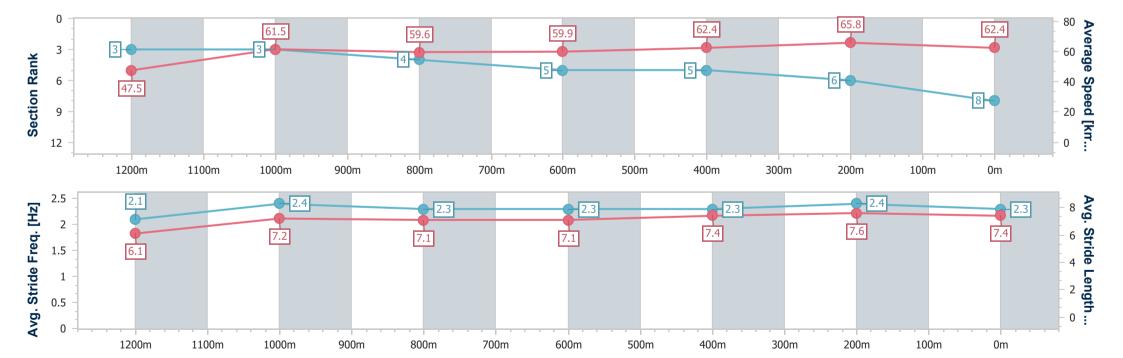

#### Race 6: MAGIC MILLIONS 11-12 MARCH BENCHMARK 70 Handicap - 1350m

28 February 2024 - 16:03

Track Rating: Good 3, Weather: Fine, Rail Position: +7m Entire

| Section                | Overall                  | 1200m                    | 1000m                    | 800m                     | 600m                     | 400m                     | 200m                     |  |  |  |
|------------------------|--------------------------|--------------------------|--------------------------|--------------------------|--------------------------|--------------------------|--------------------------|--|--|--|
| Section Times          | 1:21.31 [8]<br>(0:11.35) | 1:09.96 [3]<br>(0:11.73) | 0:58.23 [3]<br>(0:12.08) | 0:46.15 [4]<br>(0:12.11) | 0:34.04 [5]<br>(0:11.55) | 0:22.49 [5]<br>(0:10.93) | 0:11.56 [6]<br>(0:11.56) |  |  |  |
| Average Speed [km/h]   | 47.5                     | 61.5                     | 59.6                     | 59.9                     | 62.4                     | 65.8                     | 62.4                     |  |  |  |
| Top Speed [km/h]       | 61.1                     | 62.3                     | 61.1                     | 61.9                     | 64.1                     | 67.6                     | 64.9                     |  |  |  |
| Avg. Dist. to Rail [m] | 4.5                      | 1.3                      | 0.9                      | 0.7                      | 0.3                      | 1.3                      | 0.5                      |  |  |  |
| Avg. Stride Freq. [Hz] | 2.1                      | 2.4                      | 2.3                      | 2.3                      | 2.3                      | 2.4                      | 2.3                      |  |  |  |
| Avg. Stride Length [m] | 6.1                      | 7.2                      | 7.1                      | 7.1                      | 7.4                      | 7.6                      | 7.4                      |  |  |  |