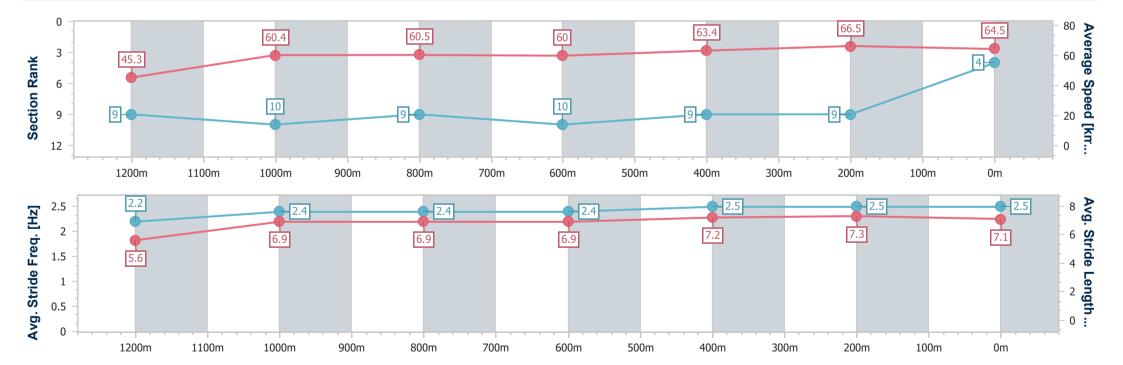

#### Race 6: MAGIC MILLIONS 11-12 MARCH BENCHMARK 70 Handicap - 1350m

28 February 2024 - 16:03

Track Rating: Good 3, Weather: Fine, Rail Position: +7m Entire

| Section                | Overall                  | 1200m                    | 1000m                     | 800m                     | 600m                      | 400m                     | 200m                     |  |  |  |
|------------------------|--------------------------|--------------------------|---------------------------|--------------------------|---------------------------|--------------------------|--------------------------|--|--|--|
| Section Times          | 1:21.03 [4]<br>(0:11.90) | 1:09.13 [9]<br>(0:11.93) | 0:57.20 [10]<br>(0:11.89) | 0:45.31 [9]<br>(0:11.96) | 0:33.35 [10]<br>(0:11.33) | 0:22.02 [9]<br>(0:10.85) | 0:11.17 [9]<br>(0:11.17) |  |  |  |
| Average Speed [km/h]   | 45.3                     | 60.4                     | 60.5                      | 60.0                     | 63.4                      | 66.5                     | 64.5                     |  |  |  |
| Top Speed [km/h]       | 58.5                     | 62.1                     | 62.2                      | 61.9                     | 65.2                      | 68.3                     | 66.3                     |  |  |  |
| Avg. Dist. to Rail [m] | 3.6                      | 0.5                      | 0.3                       | 0.6                      | 0.6                       | 1.4                      | 3.4                      |  |  |  |
| Avg. Stride Freq. [Hz] | 2.2                      | 2.4                      | 2.4                       | 2.4                      | 2.5                       | 2.5                      | 2.5                      |  |  |  |
| Avg. Stride Length [m] | 5.6                      | 6.9                      | 6.9                       | 6.9                      | 7.2                       | 7.3                      | 7.1                      |  |  |  |