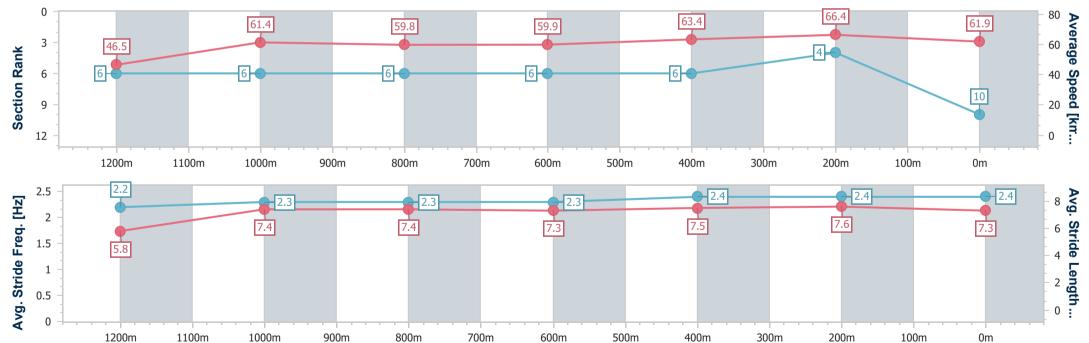

#### Race 6: MAGIC MILLIONS 11-12 MARCH BENCHMARK 70 Handicap - 1350m

28 February 2024 - 16:03

Track Rating: Good 3, Weather: Fine, Rail Position: +7m Entire

| Section                | Overall                   | 1200m                    | 1000m                    | 800m                     | 600m                     | 400m                     | 200m                     |
|------------------------|---------------------------|--------------------------|--------------------------|--------------------------|--------------------------|--------------------------|--------------------------|
| Section Times          | 1:21.33 [10]<br>(0:11.59) | 1:09.74 [6]<br>(0:11.72) | 0:58.02 [6]<br>(0:12.08) | 0:45.94 [6]<br>(0:12.06) | 0:33.88 [6]<br>(0:11.42) | 0:22.46 [6]<br>(0:10.83) | 0:11.63 [4]<br>(0:11.63) |
| Average Speed [km/h]   | 46.5                      | 61.4                     | 59.8                     | 59.9                     | 63.4                     | 66.4                     | 61.9                     |
| Top Speed [km/h]       | 61.0                      | 63.2                     | 61.4                     | 63.7                     | 65.5                     | 68.0                     | 64.9                     |
| Avg. Dist. to Rail [m] | 2.5                       | 0.6                      | 0.6                      | 0.5                      | 1.4                      | 2.3                      | 3.7                      |
| Avg. Stride Freq. [Hz] | 2.2                       | 2.3                      | 2.3                      | 2.3                      | 2.4                      | 2.4                      | 2.4                      |
| Avg. Stride Length [m] | 5.8                       | 7.4                      | 7.4                      | 7.3                      | 7.5                      | 7.6                      | 7.3                      |