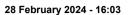

#### Race 6: MAGIC MILLIONS 11-12 MARCH BENCHMARK 70 Handicap - 1350m

Track Rating: Good 3, Weather: Fine, Rail Position: +7m Entire

| Section                | Overall                  | 1200m                    | 1000m                    | 800m                      | 600m                     | 400m                     | 200m                     |  |  |  |
|------------------------|--------------------------|--------------------------|--------------------------|---------------------------|--------------------------|--------------------------|--------------------------|--|--|--|
| Section Times          | 1:20.79 [1]<br>(0:11.69) | 1:09.10 [8]<br>(0:12.01) | 0:57.09 [9]<br>(0:12.16) | 0:44.93 [10]<br>(0:11.79) | 0:33.14 [9]<br>(0:11.29) | 0:21.85 [7]<br>(0:10.85) | 0:11.00 [7]<br>(0:11.00) |  |  |  |
| Average Speed [km/h]   | 46.2                     | 59.9                     | 59.7                     | 61.2                      | 64.3                     | 66.5                     | 65.3                     |  |  |  |
| Top Speed [km/h]       | 60.2                     | 61.5                     | 60.6                     | 64.7                      | 65.0                     | 68.2                     | 67.6                     |  |  |  |
| Avg. Dist. to Rail [m] | 6.6                      | 2.8                      | 1.9                      | 1.0                       | 1.1                      | 2.0                      | 4.1                      |  |  |  |
| Avg. Stride Freq. [Hz] | 2.2                      | 2.3                      | 2.2                      | 2.2                       | 2.3                      | 2.4                      | 2.4                      |  |  |  |
| Avg. Stride Length [m] | 5.9                      | 7.4                      | 7.5                      | 7.6                       | 7.7                      | 7.8                      | 7.7                      |  |  |  |