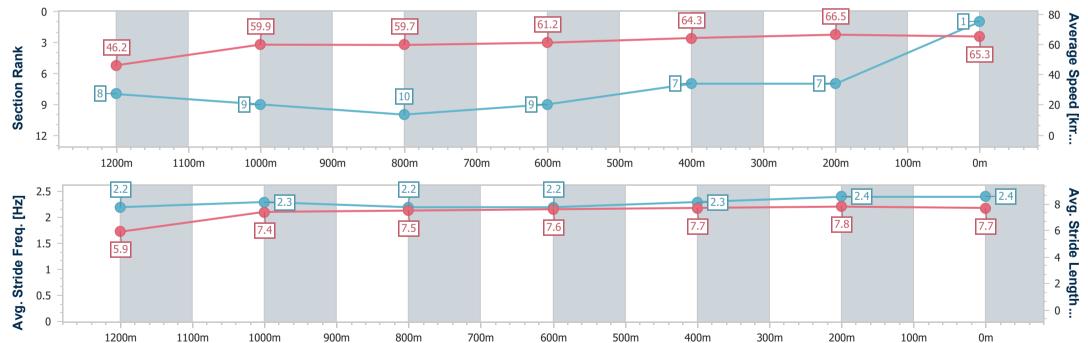

#### Race 6: MAGIC MILLIONS 11-12 MARCH BENCHMARK 70 Handicap - 1350m

Track Rating: Good 3, Weather: Fine, Rail Position: +7m Entire

| Section                | Overall                  | 1200m                    | 1000m                    | 800m                     | 600m                     | 400m                     | 200m                     |
|------------------------|--------------------------|--------------------------|--------------------------|--------------------------|--------------------------|--------------------------|--------------------------|
| Section Times          | 1:20.89 [2]<br>(0:11.10) | 1:09.79 [1]<br>(0:11.48) | 0:58.31 [1]<br>(0:12.16) | 0:46.15 [1]<br>(0:12.17) | 0:33.98 [1]<br>(0:11.54) | 0:22.44 [1]<br>(0:10.89) | 0:11.55 [1]<br>(0:11.55) |
| Average Speed [km/h]   | 48.8                     | 62.7                     | 59.0                     | 59.0                     | 62.3                     | 65.5                     | 62.4                     |
| Top Speed [km/h]       | 63.5                     | 63.5                     | 61.9                     | 61.6                     | 65.6                     | 66.6                     | 64.7                     |
| Avg. Dist. to Rail [m] | 5.0                      | 0.4                      | 0.5                      | 0.7                      | 1.0                      | 2.6                      | 2.3                      |
| Avg. Stride Freq. [Hz] | 2.3                      | 2.4                      | 2.3                      | 2.3                      | 2.4                      | 2.5                      | 2.4                      |
| Avg. Stride Length [m] | 5.9                      | 7.1                      | 7.0                      | 7.0                      | 7.2                      | 7.3                      | 7.1                      |