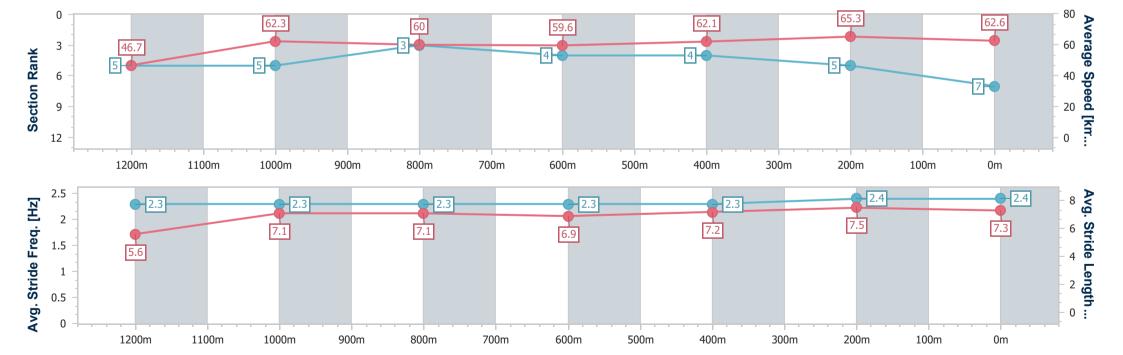

#### Race 6: MAGIC MILLIONS 11-12 MARCH BENCHMARK 70 Handicap - 1350m

28 February 2024 - 16:03

Track Rating: Good 3, Weather: Fine, Rail Position: +7m Entire

|    | Section               | Overall                  | 1200m                    | 1000m                    | 800m                     | 600m                     | 400m                     | 200m                     |  |  |
|----|-----------------------|--------------------------|--------------------------|--------------------------|--------------------------|--------------------------|--------------------------|--------------------------|--|--|
|    | Section Times         | 1:21.23 [7]<br>(0:11.58) | 1:09.65 [5]<br>(0:11.58) | 0:58.07 [5]<br>(0:11.98) | 0:46.09 [3]<br>(0:12.04) | 0:34.05 [4]<br>(0:11.53) | 0:22.52 [4]<br>(0:11.02) | 0:11.50 [5]<br>(0:11.50) |  |  |
| A۱ | verage Speed [km/h]   | 46.7                     | 62.3                     | 60.0                     | 59.6                     | 62.1                     | 65.3                     | 62.6                     |  |  |
|    | Top Speed [km/h]      | 61.8                     | 63.0                     | 61.3                     | 61.3                     | 64.4                     | 66.2                     | 64.9                     |  |  |
| Α  | vg. Dist. to Rail [m] | 2.6                      | 0.3                      | 0.2                      | 0.4                      | 0.8                      | 1.6                      | 1.8                      |  |  |
| A  | vg. Stride Freq. [Hz] | 2.3                      | 2.3                      | 2.3                      | 2.3                      | 2.3                      | 2.4                      | 2.4                      |  |  |
| Av | g. Stride Length [m]  | 5.6                      | 7.1                      | 7.1                      | 6.9                      | 7.2                      | 7.5                      | 7.3                      |  |  |