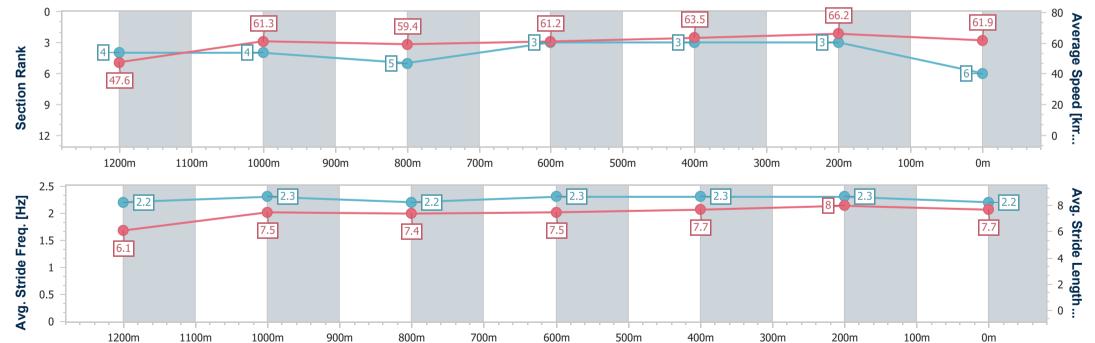

#### Race 6: MAGIC MILLIONS 11-12 MARCH BENCHMARK 70 Handicap - 1350m

28 February 2024 - 16:03

Track Rating: Good 3, Weather: Fine, Rail Position: +7m Entire

| Section                | Overall                  | 1200m                    | 1000m                    | 800m                     | 600m                     | 400m                     | 200m                     |  |
|------------------------|--------------------------|--------------------------|--------------------------|--------------------------|--------------------------|--------------------------|--------------------------|--|
| Section Times          | 1:21.15 [6]<br>(0:11.36) | 1:09.79 [4]<br>(0:11.77) | 0:58.02 [4]<br>(0:12.14) | 0:45.88 [5]<br>(0:11.88) | 0:34.00 [3]<br>(0:11.43) | 0:22.57 [3]<br>(0:10.96) | 0:11.61 [3]<br>(0:11.61) |  |
| Average Speed [km/h]   | 47.6                     | 61.3                     | 59.4                     | 61.2                     | 63.5                     | 66.2                     | 61.9                     |  |
| Top Speed [km/h]       | 62.7                     | 62.1                     | 60.7                     | 64.4                     | 65.3                     | 66.8                     | 64.6                     |  |
| Avg. Dist. to Rail [m] | 6.2                      | 2.3                      | 2.0                      | 1.7                      | 1.9                      | 2.2                      | 2.0                      |  |
| Avg. Stride Freq. [Hz] | 2.2                      | 2.3                      | 2.2                      | 2.3                      | 2.3                      | 2.3                      | 2.2                      |  |
| Avg. Stride Length [m] | 6.1                      | 7.5                      | 7.4                      | 7.5                      | 7.7                      | 8.0                      | 7.7                      |  |