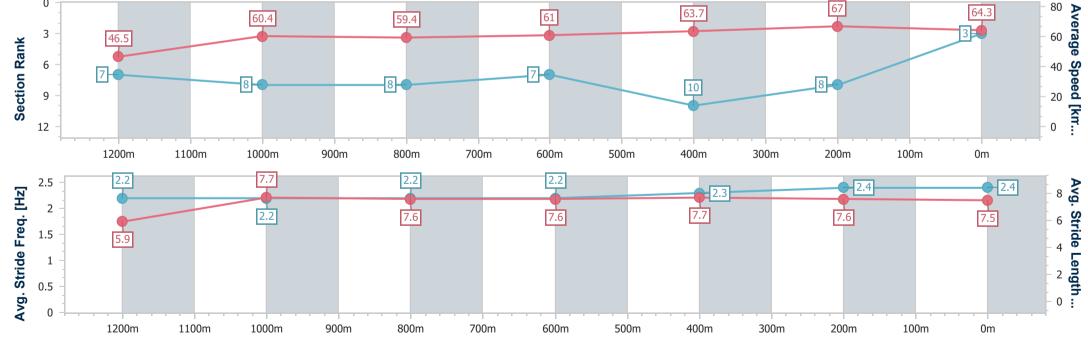

#### Race 6: MAGIC MILLIONS 11-12 MARCH BENCHMARK 70 Handicap - 1350m

Track Rating: Good 3, Weather: Fine, Rail Position: +7m Entire

| Section                | Overall                  | 1200m                    | 1000m                    | 800m                      | 600m                     | 400m                     | 200m                     |  |  |  |
|------------------------|--------------------------|--------------------------|--------------------------|---------------------------|--------------------------|--------------------------|--------------------------|--|--|--|
| Section Times          | 1:20.79 [1]<br>(0:11.69) | 1:09.10 [8]<br>(0:12.01) | 0:57.09 [9]<br>(0:12.16) | 0:44.93 [10]<br>(0:11.79) | 0:33.14 [9]<br>(0:11.29) | 0:21.85 [7]<br>(0:10.85) | 0:11.00 [7]<br>(0:11.00) |  |  |  |
| Average Speed [km/h]   | 46.2                     | 59.9                     | 59.7                     | 61.2                      | 64.3                     | 66.5                     | 65.3                     |  |  |  |
| Top Speed [km/h]       | 60.2                     | 61.5                     | 60.6                     | 64.7                      | 65.0                     | 68.2                     | 67.6                     |  |  |  |
| Avg. Dist. to Rail [m] | 6.6                      | 2.8                      | 1.9                      | 1.0                       | 1.1                      | 2.0                      | 4.1                      |  |  |  |
| Avg. Stride Freq. [Hz] | 2.2                      | 2.3                      | 2.2                      | 2.2                       | 2.3                      | 2.4                      | 2.4                      |  |  |  |
| Avg. Stride Length [m] | 5.9                      | 7.4                      | 7.5                      | 7.6                       | 7.7                      | 7.8                      | 7.7                      |  |  |  |