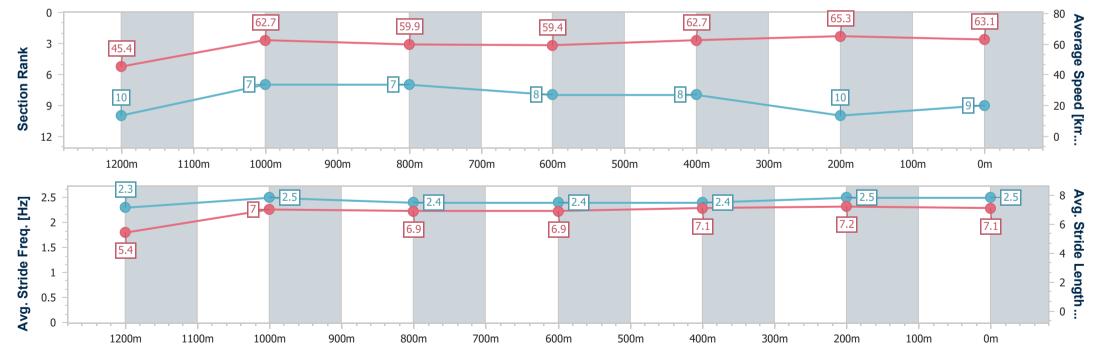

#### Race 6: MAGIC MILLIONS 11-12 MARCH BENCHMARK 70 Handicap - 1350m

28 February 2024 - 16:03

Track Rating: Good 3, Weather: Fine, Rail Position: +7m Entire

| Section                | Overall                  | 1200m                     | 1000m                    | 800m                     | 600m                     | 400m                     | 200m                      |  |  |  |
|------------------------|--------------------------|---------------------------|--------------------------|--------------------------|--------------------------|--------------------------|---------------------------|--|--|--|
| Section Times          | 1:21.32 [9]<br>(0:11.91) | 1:09.41 [10]<br>(0:11.47) | 0:57.94 [7]<br>(0:12.05) | 0:45.89 [7]<br>(0:12.12) | 0:33.77 [8]<br>(0:11.39) | 0:22.38 [8]<br>(0:10.99) | 0:11.39 [10]<br>(0:11.39) |  |  |  |
| Average Speed [km/h]   | 45.4                     | 62.7                      | 59.9                     | 59.4                     | 62.7                     | 65.3                     | 63.1                      |  |  |  |
| Top Speed [km/h]       | 64.0                     | 63.5                      | 61.8                     | 61.4                     | 63.9                     | 67.0                     | 66.2                      |  |  |  |
| Avg. Dist. to Rail [m] | 5.3                      | 0.5                       | 0.7                      | 0.7                      | 1.7                      | 2.6                      | 2.5                       |  |  |  |
| Avg. Stride Freq. [Hz] | 2.3                      | 2.5                       | 2.4                      | 2.4                      | 2.4                      | 2.5                      | 2.5                       |  |  |  |
| Avg. Stride Length [m] | 5.4                      | 7.0                       | 6.9                      | 6.9                      | 7.1                      | 7.2                      | 7.1                       |  |  |  |