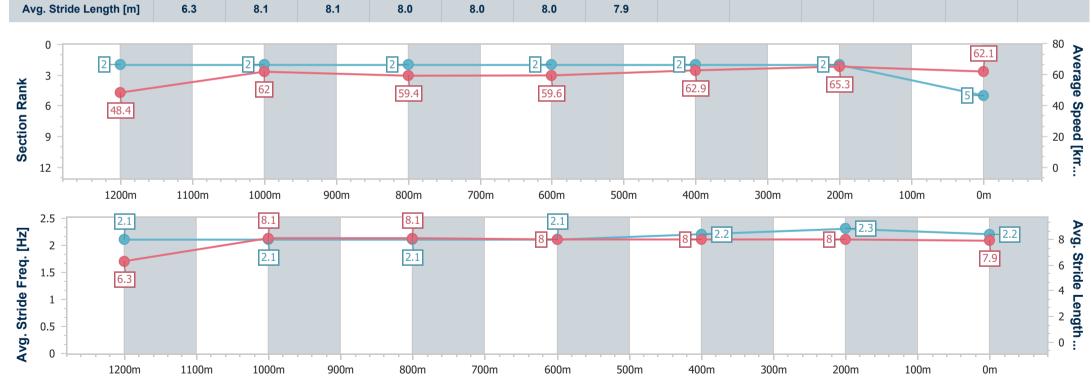

#### Race 6: MAGIC MILLIONS 11-12 MARCH BENCHMARK 70 Handicap - 1350m

28 February 2024 - 16:03

Track Rating: Good 3, Weather: Fine, Rail Position: +7m Entire

| Section                | Overall                  | 1200m                    | 1000m                    | 800m                     | 600m                     | 400m                     | 200m                     |  |  |
|------------------------|--------------------------|--------------------------|--------------------------|--------------------------|--------------------------|--------------------------|--------------------------|--|--|
| Section Times          | 1:21.05 [5]<br>(0:11.21) | 1:09.84 [2]<br>(0:11.60) | 0:58.24 [2]<br>(0:12.13) | 0:46.11 [2]<br>(0:12.09) | 0:34.02 [2]<br>(0:11.46) | 0:22.56 [2]<br>(0:11.00) | 0:11.56 [2]<br>(0:11.56) |  |  |
| Average Speed [km/h]   | 48.4                     | 62.0                     | 59.4                     | 59.6                     | 62.9                     | 65.3                     | 62.1                     |  |  |
| Top Speed [km/h]       | 62.7                     | 62.8                     | 61.1                     | 61.1                     | 64.0                     | 66.3                     | 64.9                     |  |  |
| Avg. Dist. to Rail [m] | 1.7                      | 0.8                      | 1.1                      | 0.3                      | 0.5                      | 0.8                      | 0.2                      |  |  |
| Avg. Stride Freq. [Hz] | 2.1                      | 2.1                      | 2.1                      | 2.1                      | 2.2                      | 2.3                      | 2.2                      |  |  |
| Avg. Stride Length [m] | 6.3                      | 8.1                      | 8.1                      | 8.0                      | 8.0                      | 8.0                      | 7.9                      |  |  |