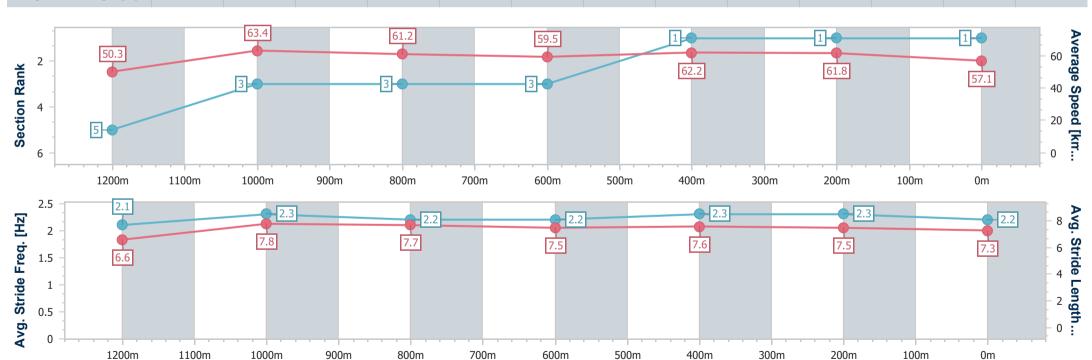

Race 3: KENNARDS HIRE BENCHMARK 62 Handicap - 1400m

01 March 2024 - 19:00

Track Rating: Synthetic, Weather: Fine, Rail Position: True

| Section                | Overall                  | 1200m                    | 1000m                    | 800m                     | 600m                     | 400m                     | 200m                     |
|------------------------|--------------------------|--------------------------|--------------------------|--------------------------|--------------------------|--------------------------|--------------------------|
| Section Times          | 1:25.52 [1]<br>(0:14.35) | 1:11.17 [5]<br>(0:11.36) | 0:59.81 [3]<br>(0:11.76) | 0:48.05 [3]<br>(0:12.16) | 0:35.89 [3]<br>(0:11.66) | 0:24.23 [1]<br>(0:11.65) | 0:12.58 [1]<br>(0:12.58) |
| Average Speed [km/h]   | 50.3                     | 63.4                     | 61.2                     | 59.5                     | 62.2                     | 61.8                     | 57.1                     |
| Top Speed [km/h]       | 63.8                     | 64.5                     | 62.1                     | 61.0                     | 63.2                     | 62.7                     | 60.7                     |
| Avg. Dist. to Rail [m] | 3.4                      | 0.3                      | 0.5                      | 1.0                      | 0.5                      | 1.1                      | 0.8                      |
| Avg. Stride Freq. [Hz] | 2.1                      | 2.3                      | 2.2                      | 2.2                      | 2.3                      | 2.3                      | 2.2                      |
| Avg. Stride Length [m] | 6.6                      | 7.8                      | 7.7                      | 7.5                      | 7.6                      | 7.5                      | 7.3                      |