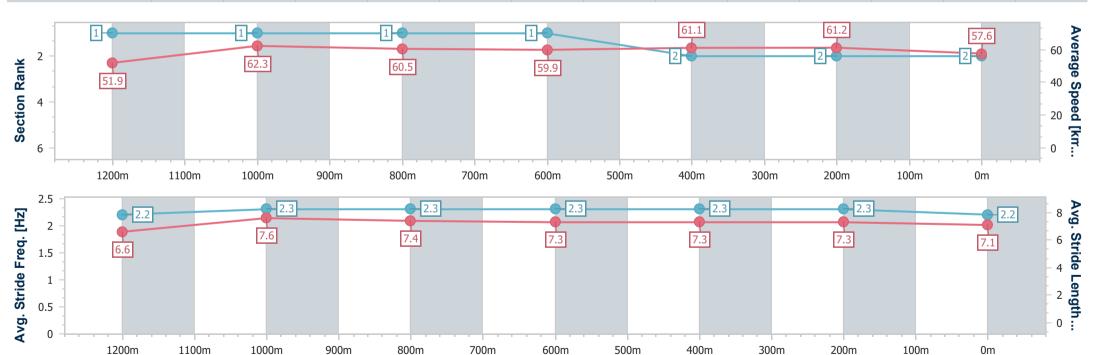

#### Sunshine Coast Poly Track QLD Professional

Race 3: KENNARDS HIRE BENCHMARK 62 Handicap - 1400m

01 March 2024 - 19:00

Track Rating: Synthetic, Weather: Fine, Rail Position: True

| Section                | Overall                  | 1200m                    | 1000m                    | 800m                     | 600m                     | 400m                     | 200m                     |
|------------------------|--------------------------|--------------------------|--------------------------|--------------------------|--------------------------|--------------------------|--------------------------|
| Section Times          | 1:25.59 [2]<br>(0:13.89) | 1:11.70 [1]<br>(0:11.63) | 1:00.07 [1]<br>(0:11.87) | 0:48.20 [1]<br>(0:12.14) | 0:36.06 [1]<br>(0:11.81) | 0:24.25 [2]<br>(0:11.73) | 0:12.52 [2]<br>(0:12.52) |
| Average Speed [km/h]   | 51.9                     | 62.3                     | 60.5                     | 59.9                     | 61.1                     | 61.2                     | 57.6                     |
| Top Speed [km/h]       | 63.2                     | 63.2                     | 61.6                     | 60.6                     | 61.8                     | 62.5                     | 61.0                     |
| Avg. Dist. to Rail [m] | 3.1                      | 1.9                      | 1.7                      | 1.2                      | 0.3                      | 1.2                      | 1.0                      |
| Avg. Stride Freq. [Hz] | 2.2                      | 2.3                      | 2.3                      | 2.3                      | 2.3                      | 2.3                      | 2.2                      |
| Avg. Stride Length [m] | 6.6                      | 7.6                      | 7.4                      | 7.3                      | 7.3                      | 7.3                      | 7.1                      |