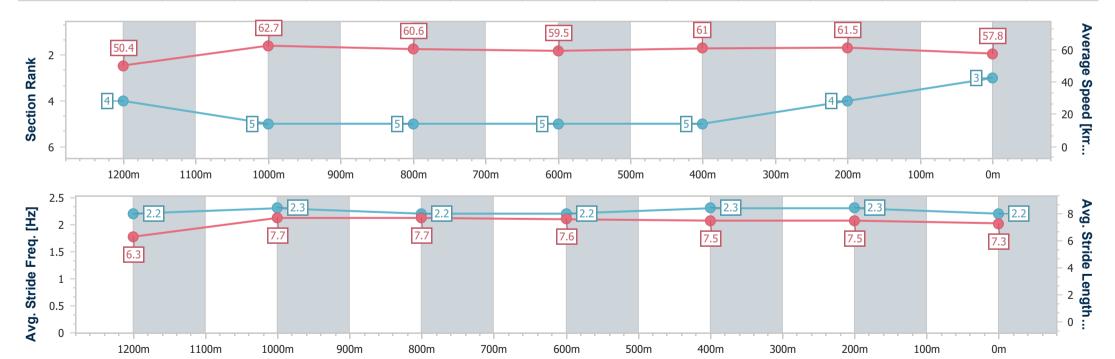

## Sunshine Coast Poly Track QLD Professional

Race 3: KENNARDS HIRE BENCHMARK 62 Handicap - 1400m

01 March 2024 - 19:00

Track Rating: Synthetic, Weather: Fine, Rail Position: True

| Section                | Overall                  | 1200m                    | 1000m                    | 800m                     | 600m                     | 400m                     | 200m                     |
|------------------------|--------------------------|--------------------------|--------------------------|--------------------------|--------------------------|--------------------------|--------------------------|
| Section Times          | 1:25.93 [3]<br>(0:14.31) | 1:11.62 [4]<br>(0:11.58) | 1:00.04 [5]<br>(0:11.88) | 0:48.16 [5]<br>(0:12.20) | 0:35.96 [5]<br>(0:11.82) | 0:24.14 [5]<br>(0:11.68) | 0:12.46 [4]<br>(0:12.46) |
| Average Speed [km/h]   | 50.4                     | 62.7                     | 60.6                     | 59.5                     | 61.0                     | 61.5                     | 57.8                     |
| Top Speed [km/h]       | 63.5                     | 64.2                     | 61.6                     | 60.5                     | 61.8                     | 62.5                     | 59.9                     |
| Avg. Dist. to Rail [m] | 3.8                      | 2.7                      | 2.7                      | 1.4                      | 0.2                      | 0.3                      | 0.6                      |
| Avg. Stride Freq. [Hz] | 2.2                      | 2.3                      | 2.2                      | 2.2                      | 2.3                      | 2.3                      | 2.2                      |
| Avg. Stride Length [m] | 6.3                      | 7.7                      | 7.7                      | 7.6                      | 7.5                      | 7.5                      | 7.3                      |