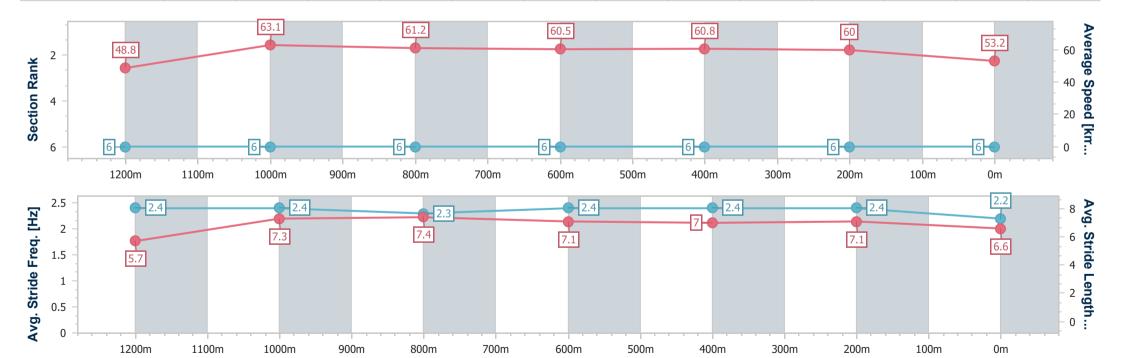

Race 3: KENNARDS HIRE BENCHMARK 62 Handicap - 1400m

01 March 2024 - 19:00

Track Rating: Synthetic, Weather: Fine, Rail Position: True

| Section                | Overall                  | 1200m                    | 1000m                    | 800m                     | 600m                     | 400m                     | 200m                     |
|------------------------|--------------------------|--------------------------|--------------------------|--------------------------|--------------------------|--------------------------|--------------------------|
| Section Times          | 1:27.50 [6]<br>(0:14.76) | 1:12.74 [6]<br>(0:11.42) | 1:01.32 [6]<br>(0:11.76) | 0:49.56 [6]<br>(0:12.08) | 0:37.48 [6]<br>(0:11.99) | 0:25.49 [6]<br>(0:12.00) | 0:13.49 [6]<br>(0:13.49) |
| Average Speed [km/h]   | 48.8                     | 63.1                     | 61.2                     | 60.5                     | 60.8                     | 60.0                     | 53.2                     |
| Top Speed [km/h]       | 64.4                     | 64.3                     | 61.9                     | 61.5                     | 61.8                     | 60.9                     | 58.7                     |
| Avg. Dist. to Rail [m] | 4.2                      | 0.9                      | 0.7                      | 1.9                      | 2.0                      | 2.8                      | 1.6                      |
| Avg. Stride Freq. [Hz] | 2.4                      | 2.4                      | 2.3                      | 2.4                      | 2.4                      | 2.4                      | 2.2                      |
| Avg. Stride Length [m] | 5.7                      | 7.3                      | 7.4                      | 7.1                      | 7.0                      | 7.1                      | 6.6                      |