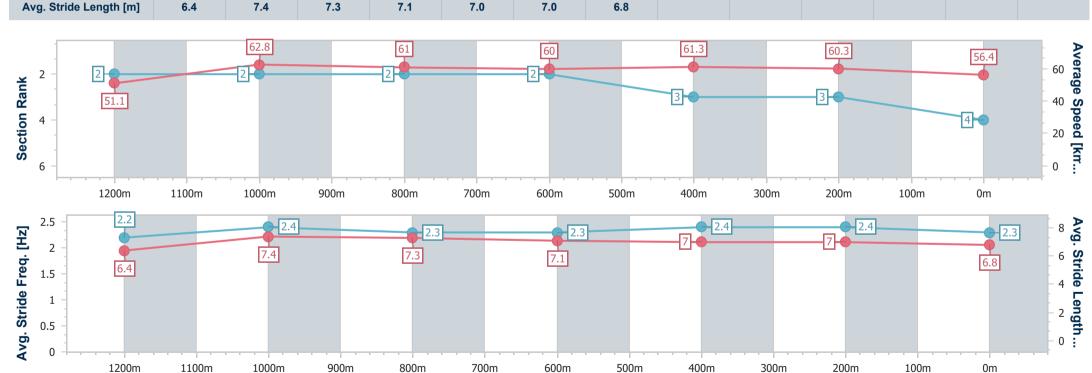

Race 3: KENNARDS HIRE BENCHMARK 62 Handicap - 1400m

01 March 2024 - 19:00

Track Rating: Synthetic, Weather: Fine, Rail Position: True

| Section                | Overall                  | 1200m                    | 1000m                    | 800m                     | 600m                     | 400m                     | 200m                     |
|------------------------|--------------------------|--------------------------|--------------------------|--------------------------|--------------------------|--------------------------|--------------------------|
| Section Times          | 1:26.17 [4]<br>(0:14.15) | 1:12.02 [2]<br>(0:11.51) | 1:00.51 [2]<br>(0:11.81) | 0:48.70 [2]<br>(0:12.13) | 0:36.57 [2]<br>(0:11.91) | 0:24.66 [3]<br>(0:11.92) | 0:12.74 [3]<br>(0:12.74) |
| Average Speed [km/h]   | 51.1                     | 62.8                     | 61.0                     | 60.0                     | 61.3                     | 60.3                     | 56.4                     |
| Top Speed [km/h]       | 63.7                     | 64.0                     | 62.1                     | 60.9                     | 62.7                     | 61.7                     | 60.0                     |
| Avg. Dist. to Rail [m] | 4.6                      | 1.7                      | 1.9                      | 1.6                      | 2.0                      | 3.6                      | 3.6                      |
| Avg. Stride Freq. [Hz] | 2.2                      | 2.4                      | 2.3                      | 2.3                      | 2.4                      | 2.4                      | 2.3                      |
| Avg. Stride Length [m] | 6.4                      | 7.4                      | 7.3                      | 7.1                      | 7.0                      | 7.0                      | 6.8                      |