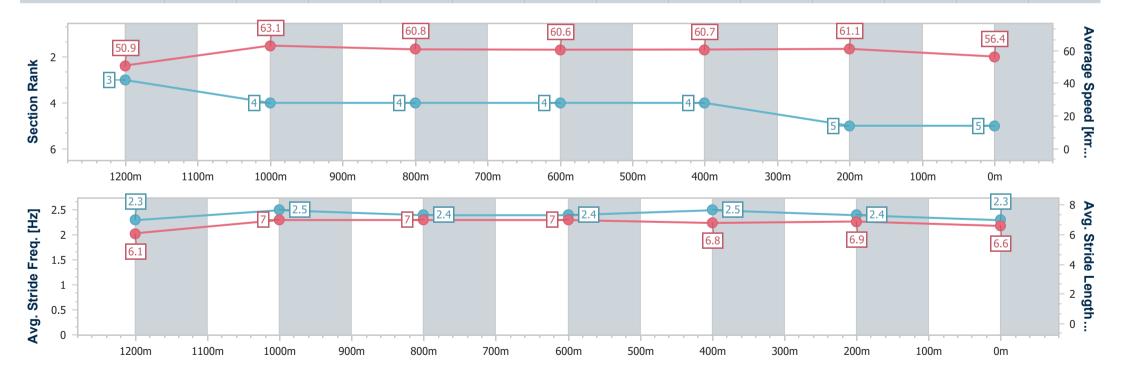

Race 3: KENNARDS HIRE BENCHMARK 62 Handicap - 1400m

01 March 2024 - 19:00

Track Rating: Synthetic, Weather: Fine, Rail Position: True

| Section                | Overall                  | 1200m                    | 1000m                    | 800m                     | 600m                     | 400m                     | 200m                     |
|------------------------|--------------------------|--------------------------|--------------------------|--------------------------|--------------------------|--------------------------|--------------------------|
| Section Times          | 1:26.26 [5]<br>(0:14.28) | 1:11.98 [3]<br>(0:11.57) | 1:00.41 [4]<br>(0:11.84) | 0:48.57 [4]<br>(0:12.11) | 0:36.46 [4]<br>(0:11.95) | 0:24.51 [4]<br>(0:11.79) | 0:12.72 [5]<br>(0:12.72) |
| Average Speed [km/h]   | 50.9                     | 63.1                     | 60.8                     | 60.6                     | 60.7                     | 61.1                     | 56.4                     |
| Top Speed [km/h]       | 63.3                     | 63.7                     | 63.2                     | 61.3                     | 61.8                     | 62.6                     | 59.3                     |
| Avg. Dist. to Rail [m] | 9.8                      | 5.1                      | 3.6                      | 2.6                      | 1.3                      | 2.7                      | 2.7                      |
| Avg. Stride Freq. [Hz] | 2.3                      | 2.5                      | 2.4                      | 2.4                      | 2.5                      | 2.4                      | 2.3                      |
| Avg. Stride Length [m] | 6.1                      | 7.0                      | 7.0                      | 7.0                      | 6.8                      | 6.9                      | 6.6                      |