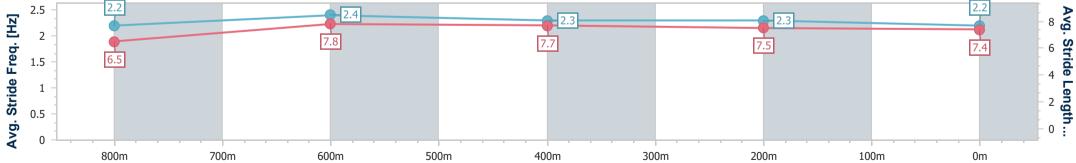

Race 6: IN CURTAINS & BLINDS Class 1 Handicap - 1000m 01 March 2024 - 20:32

Track Rating: Synthetic, Weather: Fine, Rail Position: True

| Section                | Overall                  | 800m                     | 600m                     | 400m                     | 200m                     |
|------------------------|--------------------------|--------------------------|--------------------------|--------------------------|--------------------------|
| Section Times          | 0:59.61 [2]<br>(0:13.96) | 0:45.65 [5]<br>(0:10.92) | 0:34.73 [2]<br>(0:11.30) | 0:23.43 [2]<br>(0:11.43) | 0:12.00 [3]<br>(0:12.00) |
| Average Speed [km/h]   | 51.6                     | 65.9                     | 64.4                     | 62.9                     | 59.9                     |
| Top Speed [km/h]       | 67.4                     | 67.6                     | 65.2                     | 64.5                     | 61.5                     |
| Avg. Dist. to Rail [m] | 2.6                      | 0.4                      | 1.2                      | 3.1                      | 2.5                      |
| Avg. Stride Freq. [Hz] | 2.2                      | 2.4                      | 2.3                      | 2.3                      | 2.2                      |
| Avg. Stride Length [m] | 6.5                      | 7.8                      | 7.7                      | 7.5                      | 7.4                      |