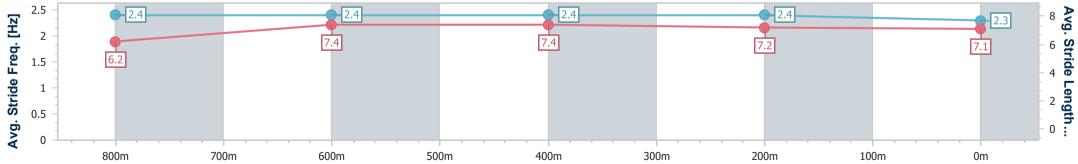

Race 6: IN CURTAINS & BLINDS Class 1 Handicap - 1000m 01 March 2024 - 20:32

Track Rating: Synthetic, Weather: Fine, Rail Position: True

| Section                | Overall                  | 800m                     | 600m                     | 400m                     | 200m                     |
|------------------------|--------------------------|--------------------------|--------------------------|--------------------------|--------------------------|
| Section Times          | 0:59.61 [2]<br>(0:13.96) | 0:45.65 [5]<br>(0:10.92) | 0:34.73 [2]<br>(0:11.30) | 0:23.43 [2]<br>(0:11.43) | 0:12.00 [3]<br>(0:12.00) |
| Average Speed [km/h]   | 51.6                     | 65.9                     | 64.4                     | 62.9                     | 59.9                     |
| Top Speed [km/h]       | 67.4                     | 67.6                     | 65.2                     | 64.5                     | 61.5                     |
| Avg. Dist. to Rail [m] | 2.6                      | 0.4                      | 1.2                      | 3.1                      | 2.5                      |
| Avg. Stride Freq. [Hz] | 2.2                      | 2.4                      | 2.3                      | 2.3                      | 2.2                      |
| Avg. Stride Length [m] | 6.5                      | 7.8                      | 7.7                      | 7.5                      | 7.4                      |