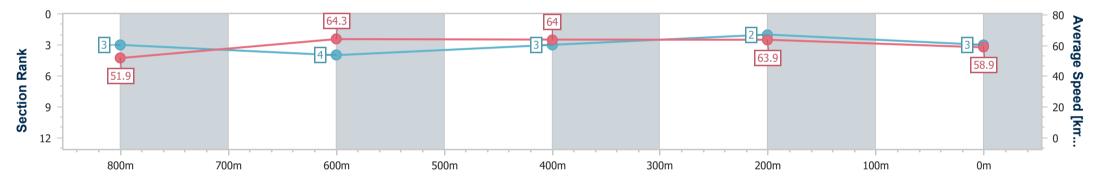

Race 6: IN CURTAINS & BLINDS Class 1 Handicap - 1000m 01 March 2024 - 20:32

Track Rating: Synthetic, Weather: Fine, Rail Position: True

| Section                | Overall                  | 800m                     | 600m                     | 400m                     | 200m                     |
|------------------------|--------------------------|--------------------------|--------------------------|--------------------------|--------------------------|
| Section Times          | 0:59.61 [2]<br>(0:13.96) | 0:45.65 [5]<br>(0:10.92) | 0:34.73 [2]<br>(0:11.30) | 0:23.43 [2]<br>(0:11.43) | 0:12.00 [3]<br>(0:12.00) |
| Average Speed [km/h]   | 51.6                     | 65.9                     | 64.4                     | 62.9                     | 59.9                     |
| Top Speed [km/h]       | 67.4                     | 67.6                     | 65.2                     | 64.5                     | 61.5                     |
| Avg. Dist. to Rail [m] | 2.6                      | 0.4                      | 1.2                      | 3.1                      | 2.5                      |
| Avg. Stride Freq. [Hz] | 2.2                      | 2.4                      | 2.3                      | 2.3                      | 2.2                      |
| Avg. Stride Length [m] | 6.5                      | 7.8                      | 7.7                      | 7.5                      | 7.4                      |