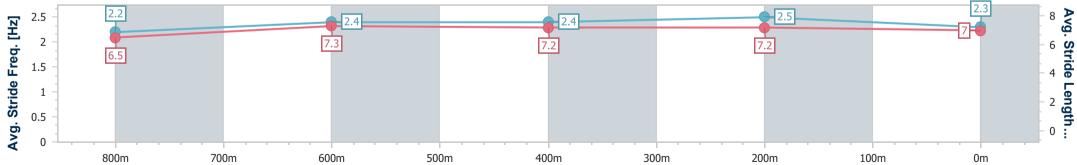

Race 6: IN CURTAINS & BLINDS Class 1 Handicap - 1000m 01 March 2024 - 20:32

Track Rating: Synthetic, Weather: Fine, Rail Position: True

| Section                | Overall                  | 800m                     | 600m                     | 400m                     | 200m                     |
|------------------------|--------------------------|--------------------------|--------------------------|--------------------------|--------------------------|
| Section Times          | 0:59.61 [2]<br>(0:13.96) | 0:45.65 [5]<br>(0:10.92) | 0:34.73 [2]<br>(0:11.30) | 0:23.43 [2]<br>(0:11.43) | 0:12.00 [3]<br>(0:12.00) |
| Average Speed [km/h]   | 51.6                     | 65.9                     | 64.4                     | 62.9                     | 59.9                     |
| Top Speed [km/h]       | 67.4                     | 67.6                     | 65.2                     | 64.5                     | 61.5                     |
| Avg. Dist. to Rail [m] | 2.6                      | 0.4                      | 1.2                      | 3.1                      | 2.5                      |
| Avg. Stride Freq. [Hz] | 2.2                      | 2.4                      | 2.3                      | 2.3                      | 2.2                      |
| Avg. Stride Length [m] | 6.5                      | 7.8                      | 7.7                      | 7.5                      | 7.4                      |