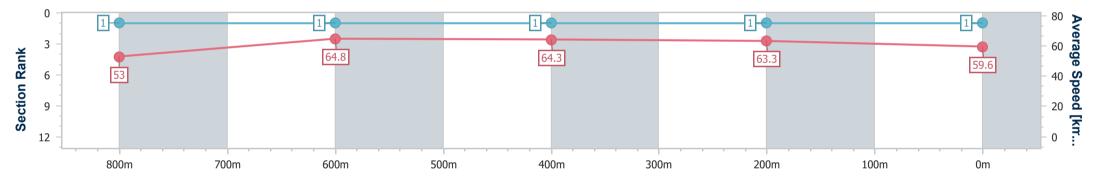

Race 6: IN CURTAINS & BLINDS Class 1 Handicap - 1000m 01 March 2024 - 20:32

Page 2/8

TRIPLESDATA

data processed by

Track Rating: Synthetic, Weather: Fine, Rail Position: True

| Section                | Overall                  | 800m                     | 600m                     | 400m                     | 200m                     |
|------------------------|--------------------------|--------------------------|--------------------------|--------------------------|--------------------------|
| Section Times          | 0:59.39 [1]<br>(0:13.58) | 0:45.81 [1]<br>(0:11.21) | 0:34.60 [1]<br>(0:11.22) | 0:23.38 [1]<br>(0:11.37) | 0:12.01 [1]<br>(0:12.01) |
| Average Speed [km/h]   | 53.0                     | 64.8                     | 64.3                     | 63.3                     | 59.6                     |
| Top Speed [km/h]       | 68.0                     | 67.5                     | 64.8                     | 65.0                     | 62.5                     |
| Avg. Dist. to Rail [m] | 3.3                      | 1.3                      | 0.3                      | 1.5                      | 0.5                      |
| Avg. Stride Freq. [Hz] | 2.4                      | 2.4                      | 2.4                      | 2.4                      | 2.3                      |
| Avg. Stride Length [m] | 6.2                      | 7.4                      | 7.4                      | 7.2                      | 7.1                      |