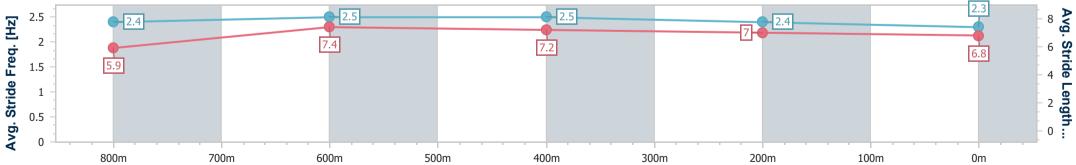

Race 6: IN CURTAINS & BLINDS Class 1 Handicap - 1000m 01 March 2024 - 20:32

Track Rating: Synthetic, Weather: Fine, Rail Position: True

| Section                | Overall                  | 800m                     | 600m                     | 400m                     | 200m                     |
|------------------------|--------------------------|--------------------------|--------------------------|--------------------------|--------------------------|
| Section Times          | 0:59.61 [2]<br>(0:13.96) | 0:45.65 [5]<br>(0:10.92) | 0:34.73 [2]<br>(0:11.30) | 0:23.43 [2]<br>(0:11.43) | 0:12.00 [3]<br>(0:12.00) |
| Average Speed [km/h]   | 51.6                     | 65.9                     | 64.4                     | 62.9                     | 59.9                     |
| Top Speed [km/h]       | 67.4                     | 67.6                     | 65.2                     | 64.5                     | 61.5                     |
| Avg. Dist. to Rail [m] | 2.6                      | 0.4                      | 1.2                      | 3.1                      | 2.5                      |
| Avg. Stride Freq. [Hz] | 2.2                      | 2.4                      | 2.3                      | 2.3                      | 2.2                      |
| Avg. Stride Length [m] | 6.5                      | 7.8                      | 7.7                      | 7.5                      | 7.4                      |