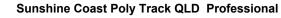

Race 6: IN CURTAINS & BLINDS Class 1 Handicap - 1000m 01 March 2024 - 20:32

Page 2/8

TRIPLESDATA

data processed by

Track Rating: Synthetic, Weather: Fine, Rail Position: True

| Section                | Overall                  | 800m                     | 600m                     | 400m                     | 200m                     |
|------------------------|--------------------------|--------------------------|--------------------------|--------------------------|--------------------------|
| Section Times          | 0:59.39 [1]<br>(0:13.58) | 0:45.81 [1]<br>(0:11.21) | 0:34.60 [1]<br>(0:11.22) | 0:23.38 [1]<br>(0:11.37) | 0:12.01 [1]<br>(0:12.01) |
| Average Speed [km/h]   | 53.0                     | 64.8                     | 64.3                     | 63.3                     | 59.6                     |
| Top Speed [km/h]       | 68.0                     | 67.5                     | 64.8                     | 65.0                     | 62.5                     |
| Avg. Dist. to Rail [m] | 3.3                      | 1.3                      | 0.3                      | 1.5                      | 0.5                      |
| Avg. Stride Freq. [Hz] | 2.4                      | 2.4                      | 2.4                      | 2.4                      | 2.3                      |
| Avg. Stride Length [m] | 6.2                      | 7.4                      | 7.4                      | 7.2                      | 7.1                      |