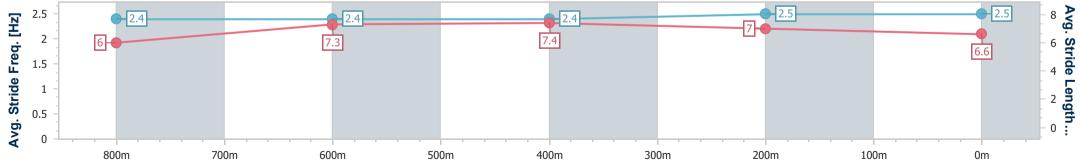

Race 6: IN CURTAINS & BLINDS Class 1 Handicap - 1000m 01 March 2024 - 20:32

Page 4/8

TRIPLESDATA

Track Rating: Synthetic, Weather: Fine, Rail Position: True

data processed by

| Section                | Overall                  | 800m                     | 600m                     | 400m                     | 200m                     |
|------------------------|--------------------------|--------------------------|--------------------------|--------------------------|--------------------------|
| Section Times          | 0:59.66 [3]<br>(0:13.87) | 0:45.79 [3]<br>(0:11.16) | 0:34.63 [4]<br>(0:11.24) | 0:23.39 [3]<br>(0:11.24) | 0:12.15 [2]<br>(0:12.15) |
| Average Speed [km/h]   | 51.9                     | 64.3                     | 64.0                     | 63.9                     | 58.9                     |
| Top Speed [km/h]       | 67.2                     | 65.0                     | 64.4                     | 66.0                     | 61.9                     |
| Avg. Dist. to Rail [m] | 1.8                      | 0.8                      | 0.5                      | 1.0                      | 2.6                      |
| Avg. Stride Freq. [Hz] | 2.4                      | 2.4                      | 2.4                      | 2.5                      | 2.5                      |
| Avg. Stride Length [m] | 6.0                      | 7.3                      | 7.4                      | 7.0                      | 6.6                      |