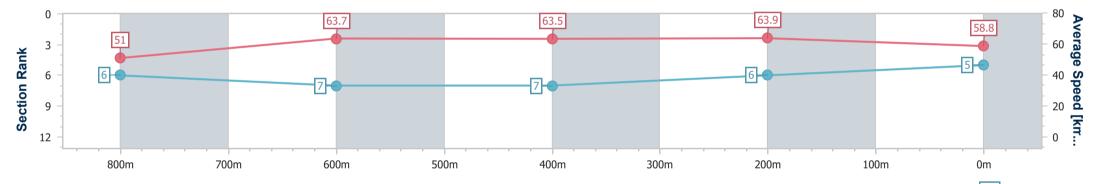

Race 6: IN CURTAINS & BLINDS Class 1 Handicap - 1000m 01 March 2024 - 20:32

Page 4/8

TRIPLESDATA

Track Rating: Synthetic, Weather: Fine, Rail Position: True

data processed by

| Section                | Overall                  | 800m                     | 600m                     | 400m                     | 200m                     |
|------------------------|--------------------------|--------------------------|--------------------------|--------------------------|--------------------------|
| Section Times          | 0:59.66 [3]<br>(0:13.87) | 0:45.79 [3]<br>(0:11.16) | 0:34.63 [4]<br>(0:11.24) | 0:23.39 [3]<br>(0:11.24) | 0:12.15 [2]<br>(0:12.15) |
| Average Speed [km/h]   | 51.9                     | 64.3                     | 64.0                     | 63.9                     | 58.9                     |
| Top Speed [km/h]       | 67.2                     | 65.0                     | 64.4                     | 66.0                     | 61.9                     |
| Avg. Dist. to Rail [m] | 1.8                      | 0.8                      | 0.5                      | 1.0                      | 2.6                      |
| Avg. Stride Freq. [Hz] | 2.4                      | 2.4                      | 2.4                      | 2.5                      | 2.5                      |
| Avg. Stride Length [m] | 6.0                      | 7.3                      | 7.4                      | 7.0                      | 6.6                      |