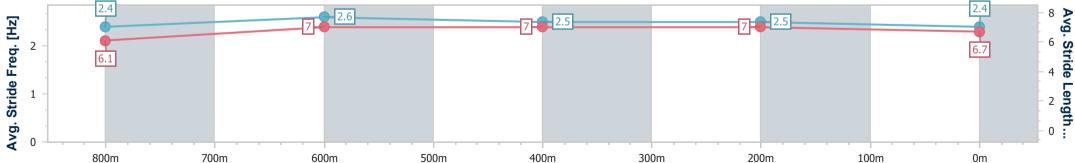

Race 6: IN CURTAINS & BLINDS Class 1 Handicap - 1000m 01 March 2024 - 20:32

Page 2/8

TRIPLESDATA

data processed by

Track Rating: Synthetic, Weather: Fine, Rail Position: True

| Section                | Overall                  | 800m                     | 600m                     | 400m                     | 200m                     |
|------------------------|--------------------------|--------------------------|--------------------------|--------------------------|--------------------------|
| Section Times          | 0:59.39 [1]<br>(0:13.58) | 0:45.81 [1]<br>(0:11.21) | 0:34.60 [1]<br>(0:11.22) | 0:23.38 [1]<br>(0:11.37) | 0:12.01 [1]<br>(0:12.01) |
| Average Speed [km/h]   | 53.0                     | 64.8                     | 64.3                     | 63.3                     | 59.6                     |
| Top Speed [km/h]       | 68.0                     | 67.5                     | 64.8                     | 65.0                     | 62.5                     |
| Avg. Dist. to Rail [m] | 3.3                      | 1.3                      | 0.3                      | 1.5                      | 0.5                      |
| Avg. Stride Freq. [Hz] | 2.4                      | 2.4                      | 2.4                      | 2.4                      | 2.3                      |
| Avg. Stride Length [m] | 6.2                      | 7.4                      | 7.4                      | 7.2                      | 7.1                      |