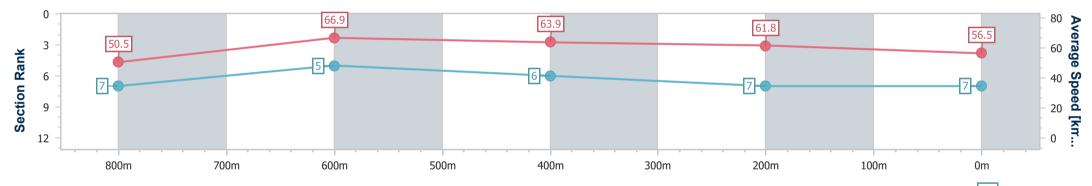

Race 6: IN CURTAINS & BLINDS Class 1 Handicap - 1000m 01 March 2024 - 20:32

Page 8/8

data processed by

Track Rating: Synthetic, Weather: Fine, Rail Position: True

| Section                | Overall                  | 800m                     | 600m                     | 400m                     | 200m                     |
|------------------------|--------------------------|--------------------------|--------------------------|--------------------------|--------------------------|
| Section Times          | 1:00.90 [7]<br>(0:14.25) | 0:46.65 [7]<br>(0:10.86) | 0:35.79 [5]<br>(0:11.40) | 0:24.39 [6]<br>(0:11.66) | 0:12.73 [7]<br>(0:12.73) |
| Average Speed [km/h    | ı] 50.5                  | 66.9                     | 63.9                     | 61.8                     | 56.5                     |
| Top Speed [km/h]       | 68.4                     | 67.9                     | 65.2                     | 63.6                     | 59.5                     |
| Avg. Dist. to Rail [m] | 4.2                      | 0.9                      | 1.9                      | 4.7                      | 4.0                      |
| Avg. Stride Freq. [Hz  | ] 2.4                    | 2.5                      | 2.5                      | 2.4                      | 2.3                      |
| Avg. Stride Length [n  | n] 5.9                   | 7.4                      | 7.2                      | 7.0                      | 6.8                      |