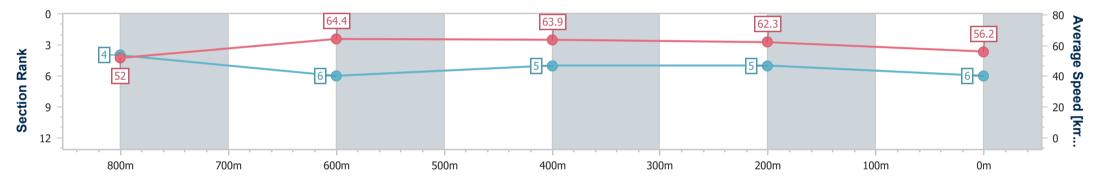

Race 6: IN CURTAINS & BLINDS Class 1 Handicap - 1000m 01 March 2024 - 20:32

Page 5/8

data processed by

Track Rating: Synthetic, Weather: Fine, Rail Position: True

| Section                | Overall                  | 800m                     | 600m                     | 400m                     | 200m                     |  |  |  |
|------------------------|--------------------------|--------------------------|--------------------------|--------------------------|--------------------------|--|--|--|
| Section Times          | 1:00.10 [4]<br>(0:13.80) | 0:46.30 [2]<br>(0:11.14) | 0:35.16 [3]<br>(0:11.37) | 0:23.79 [4]<br>(0:11.38) | 0:12.41 [4]<br>(0:12.41) |  |  |  |
| Average Speed [km/h]   | 52.4                     | 65.8                     | 64.5                     | 63.2                     | 57.6                     |  |  |  |
| Top Speed [km/h]       | 67.0                     | 66.5                     | 65.3                     | 64.2                     | 61.6                     |  |  |  |
| Avg. Dist. to Rail [m] | 6.0                      | 2.6                      | 2.7                      | 3.2                      | 3.6                      |  |  |  |
| Avg. Stride Freq. [Hz] | 2.4                      | 2.6                      | 2.5                      | 2.5                      | 2.4                      |  |  |  |
| Avg. Stride Length [m] | 6.1                      | 7.0                      | 7.0                      | 7.0                      | 6.7                      |  |  |  |