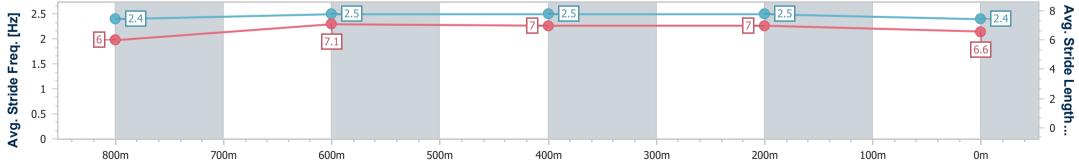

Race 6: IN CURTAINS & BLINDS Class 1 Handicap - 1000m 01 March 2024 - 20:32

Page 2/8

TRIPLESDATA

data processed by

Track Rating: Synthetic, Weather: Fine, Rail Position: True

| Section                | Overall                  | 800m                     | 600m                     | 400m                     | 200m                     |
|------------------------|--------------------------|--------------------------|--------------------------|--------------------------|--------------------------|
| Section Times          | 0:59.39 [1]<br>(0:13.58) | 0:45.81 [1]<br>(0:11.21) | 0:34.60 [1]<br>(0:11.22) | 0:23.38 [1]<br>(0:11.37) | 0:12.01 [1]<br>(0:12.01) |
| Average Speed [km/h]   | 53.0                     | 64.8                     | 64.3                     | 63.3                     | 59.6                     |
| Top Speed [km/h]       | 68.0                     | 67.5                     | 64.8                     | 65.0                     | 62.5                     |
| Avg. Dist. to Rail [m] | 3.3                      | 1.3                      | 0.3                      | 1.5                      | 0.5                      |
| Avg. Stride Freq. [Hz] | 2.4                      | 2.4                      | 2.4                      | 2.4                      | 2.3                      |
| Avg. Stride Length [m] | 6.2                      | 7.4                      | 7.4                      | 7.2                      | 7.1                      |