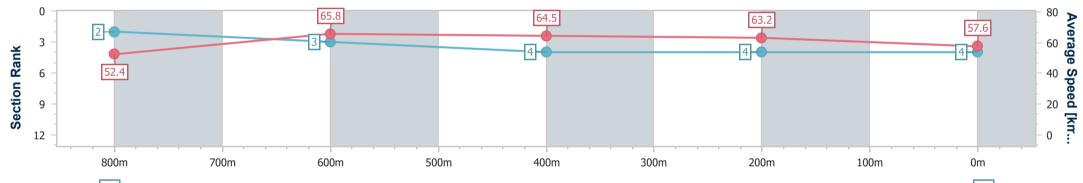

Race 6: IN CURTAINS & BLINDS Class 1 Handicap - 1000m 01 March 2024 - 20:32

Page 4/8

TRIPLESDATA

Track Rating: Synthetic, Weather: Fine, Rail Position: True

data processed by

| Section                | Overall                  | 800m                     | 600m                     | 400m                     | 200m                     |
|------------------------|--------------------------|--------------------------|--------------------------|--------------------------|--------------------------|
| Section Times          | 0:59.66 [3]<br>(0:13.87) | 0:45.79 [3]<br>(0:11.16) | 0:34.63 [4]<br>(0:11.24) | 0:23.39 [3]<br>(0:11.24) | 0:12.15 [2]<br>(0:12.15) |
| Average Speed [km/h]   | 51.9                     | 64.3                     | 64.0                     | 63.9                     | 58.9                     |
| Top Speed [km/h]       | 67.2                     | 65.0                     | 64.4                     | 66.0                     | 61.9                     |
| Avg. Dist. to Rail [m] | 1.8                      | 0.8                      | 0.5                      | 1.0                      | 2.6                      |
| Avg. Stride Freq. [Hz] | 2.4                      | 2.4                      | 2.4                      | 2.5                      | 2.5                      |
| Avg. Stride Length [m] | 6.0                      | 7.3                      | 7.4                      | 7.0                      | 6.6                      |