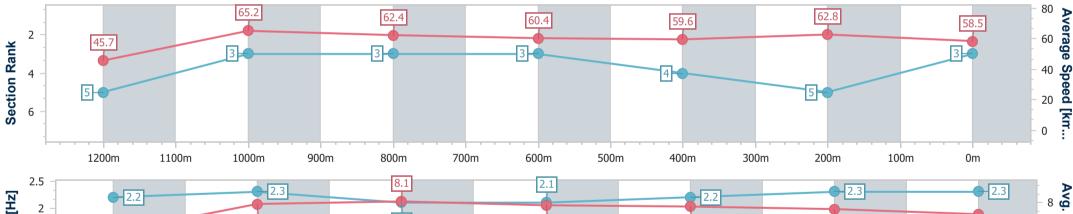

Race 1: STRADBROKE SEASON ON SALE NOW QTIS Two-Year -Old Handicap - 1300m

02 March 2024 - 12:14 Track Rating: Good 4, Weather: Fine, Rail Position: +7m Entire

| Section                | Overall                  | 1200m                    | 1000m                    | 800m                     | 600m                     | 400m                     | 200m                     |  |  |  |
|------------------------|--------------------------|--------------------------|--------------------------|--------------------------|--------------------------|--------------------------|--------------------------|--|--|--|
| Section Times          | 1:18.27 [3]<br>(0:07.95) | 1:10.32 [5]<br>(0:11.04) | 0:59.28 [3]<br>(0:11.58) | 0:47.70 [3]<br>(0:11.93) | 0:35.77 [3]<br>(0:12.03) | 0:23.74 [4]<br>(0:11.48) | 0:12.26 [5]<br>(0:12.26) |  |  |  |
| Average Speed [km/h]   | 45.7                     | 65.2                     | 62.4                     | 60.4                     | 59.6                     | 62.8                     | 58.5                     |  |  |  |
| Top Speed [km/h]       | 63.8                     | 67.6                     | 63.4                     | 61.4                     | 61.5                     | 63.8                     | 61.9                     |  |  |  |
| Avg. Dist. to Rail [m] | 9.9                      | 2.2                      | 0.7                      | 0.2                      | 1.0                      | 0.2                      | 0.5                      |  |  |  |
| Avg. Stride Freq. [Hz] | 2.2                      | 2.3                      | 2.1                      | 2.1                      | 2.2                      | 2.3                      | 2.3                      |  |  |  |
| Avg. Stride Length [m] | 5.7                      | 7.9                      | 8.1                      | 7.8                      | 7.7                      | 7.5                      | 7.1                      |  |  |  |