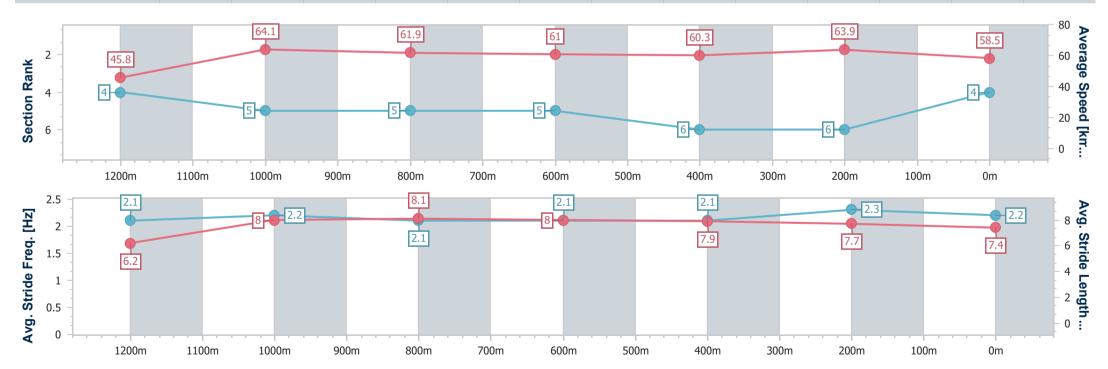

Race 1: STRADBROKE SEASON ON SALE NOW QTIS Two-Year -Old Handicap - 1300m

Page 6/9

02 March 2024 - 12:14 Track Rating: Good 4, Weather: Fine, Rail Position: +7m Entire

data processed by

| Section                | Overall                  | 1200m                    | 1000m                    | 800m                     | 600m                     | 400m                     | 200m                     |  |  |  |
|------------------------|--------------------------|--------------------------|--------------------------|--------------------------|--------------------------|--------------------------|--------------------------|--|--|--|
| Section Times          | 1:18.31 [4]<br>(0:07.93) | 1:10.38 [4]<br>(0:11.21) | 0:59.17 [5]<br>(0:11.74) | 0:47.43 [5]<br>(0:11.88) | 0:35.55 [5]<br>(0:11.96) | 0:23.59 [6]<br>(0:11.31) | 0:12.28 [6]<br>(0:12.28) |  |  |  |
| Average Speed [km/h]   | 45.8                     | 64.1                     | 61.9                     | 61.0                     | 60.3                     | 63.9                     | 58.5                     |  |  |  |
| Top Speed [km/h]       | 63.9                     | 65.9                     | 62.7                     | 62.4                     | 63.6                     | 65.4                     | 61.7                     |  |  |  |
| Avg. Dist. to Rail [m] | 7.6                      | 1.4                      | 1.7                      | 1.2                      | 0.7                      | 3.1                      | 3.7                      |  |  |  |
| Avg. Stride Freq. [Hz] | 2.1                      | 2.2                      | 2.1                      | 2.1                      | 2.1                      | 2.3                      | 2.2                      |  |  |  |
| Avg. Stride Length [m] | 6.2                      | 8.0                      | 8.1                      | 8.0                      | 7.9                      | 7.7                      | 7.4                      |  |  |  |