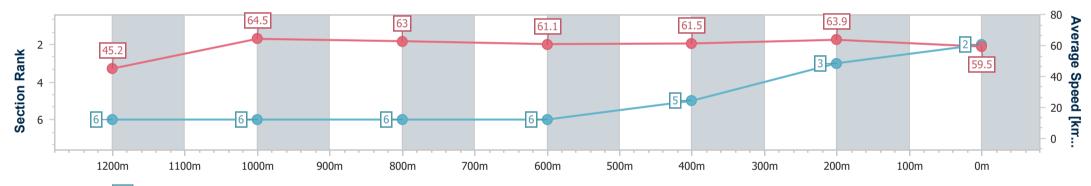

Race 1: STRADBROKE SEASON ON SALE NOW QTIS Two-Year -Old Handicap - 1300m

02 March 2024 - 12:14 Track Rating: Good 4, Weather: Fine, Rail Position: +7m Entire

| Section                | Overall                  | 1200m                    | 1000m                    | 800m                     | 600m                     | 400m                     | 200m                     |
|------------------------|--------------------------|--------------------------|--------------------------|--------------------------|--------------------------|--------------------------|--------------------------|
| Section Times          | 1:18.09 [2]<br>(0:08.07) | 1:10.02 [6]<br>(0:11.17) | 0:58.85 [6]<br>(0:11.66) | 0:47.19 [6]<br>(0:11.95) | 0:35.24 [6]<br>(0:11.86) | 0:23.38 [5]<br>(0:11.28) | 0:12.10 [3]<br>(0:12.10) |
| Average Speed [km/h]   | 45.2                     | 64.5                     | 63.0                     | 61.1                     | 61.5                     | 63.9                     | 59.5                     |
| Top Speed [km/h]       | 62.2                     | 66.2                     | 63.7                     | 62.2                     | 63.4                     | 65.0                     | 61.7                     |
| Avg. Dist. to Rail [m] | 9.7                      | 3.4                      | 3.7                      | 3.4                      | 2.9                      | 4.0                      | 4.8                      |
| Avg. Stride Freq. [Hz] | 2.2                      | 2.4                      | 2.3                      | 2.3                      | 2.3                      | 2.4                      | 2.3                      |
| Avg. Stride Length [m] | 5.7                      | 7.4                      | 7.5                      | 7.5                      | 7.5                      | 7.4                      | 7.2                      |