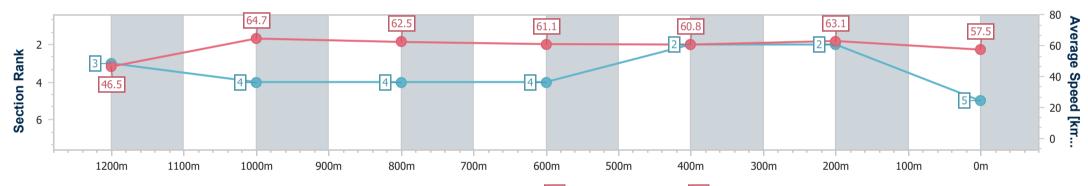

Eagle Farm QLD Professional

Race 1: STRADBROKE SEASON ON SALE NOW QTIS Two-Year -Old Handicap - 1300m

02 March 2024 - 12:14 Track Rating: Good 4, Weather: Fine, Rail Position: +7m Entire

| Section                | Overall                  | 1200m                    | 1000m                    | 800m                     | 600m                     | 400m                     | 200m                     |
|------------------------|--------------------------|--------------------------|--------------------------|--------------------------|--------------------------|--------------------------|--------------------------|
| Section Times          | 1:18.33 [5]<br>(0:07.89) | 1:10.44 [3]<br>(0:11.19) | 0:59.25 [4]<br>(0:11.60) | 0:47.65 [4]<br>(0:11.86) | 0:35.79 [4]<br>(0:11.89) | 0:23.90 [2]<br>(0:11.41) | 0:12.49 [2]<br>(0:12.49) |
| Average Speed [km/h]   | 46.5                     | 64.7                     | 62.5                     | 61.1                     | 60.8                     | 63.1                     | 57.5                     |
| Top Speed [km/h]       | 62.9                     | 66.3                     | 63.1                     | 62.0                     | 62.5                     | 64.6                     | 61.3                     |
| Avg. Dist. to Rail [m] | 14.0                     | 4.0                      | 1.4                      | 1.0                      | 1.0                      | 2.8                      | 4.7                      |
| Avg. Stride Freq. [Hz] | 2.1                      | 2.3                      | 2.3                      | 2.2                      | 2.2                      | 2.4                      | 2.3                      |
| Avg. Stride Length [m] | 6.0                      | 7.7                      | 7.6                      | 7.6                      | 7.6                      | 7.4                      | 7.0                      |