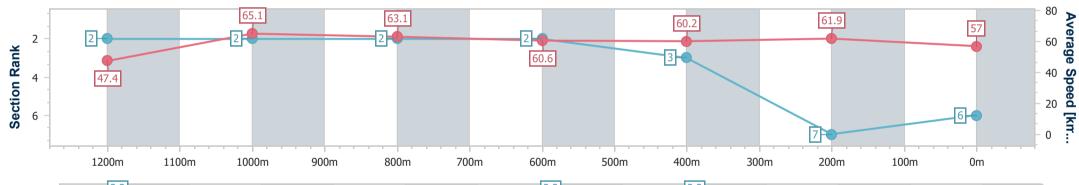

Race 1: STRADBROKE SEASON ON SALE NOW QTIS Two-Year -Old Handicap - 1300m

02 March 2024 - 12:14 Track Rating: Good 4, Weather: Fine, Rail Position: +7m Entire

| Section                | Overall                  | 1200m                    | 1000m                    | 800m                     | 600m                     | 400m                     | 200m                     |
|------------------------|--------------------------|--------------------------|--------------------------|--------------------------|--------------------------|--------------------------|--------------------------|
| Section Times          | 1:18.09 [2]<br>(0:08.07) | 1:10.02 [6]<br>(0:11.17) | 0:58.85 [6]<br>(0:11.66) | 0:47.19 [6]<br>(0:11.95) | 0:35.24 [6]<br>(0:11.86) | 0:23.38 [5]<br>(0:11.28) | 0:12.10 [3]<br>(0:12.10) |
| Average Speed [km/h]   | 45.2                     | 64.5                     | 63.0                     | 61.1                     | 61.5                     | 63.9                     | 59.5                     |
| Top Speed [km/h]       | 62.2                     | 66.2                     | 63.7                     | 62.2                     | 63.4                     | 65.0                     | 61.7                     |
| Avg. Dist. to Rail [m] | 9.7                      | 3.4                      | 3.7                      | 3.4                      | 2.9                      | 4.0                      | 4.8                      |
| Avg. Stride Freq. [Hz] | 2.2                      | 2.4                      | 2.3                      | 2.3                      | 2.3                      | 2.4                      | 2.3                      |
| Avg. Stride Length [m] | 5.7                      | 7.4                      | 7.5                      | 7.5                      | 7.5                      | 7.4                      | 7.2                      |

Report Created: Sat 2 March 2024 12:34 GMT+10

[] Ranking at each section and finish

-:--- No data available at this section

NA No data available

Page 4/9

| Horse/Jockey Name              | Mishani Reactor   |
|--------------------------------|-------------------|
| Final Rank                     | 3                 |
| Fastest Section Time (Section) | 0:07.95 (Overall) |
| Top Speed [km/h] (Section)     | 67.6 (1200m)      |
| Race State                     | Finished          |