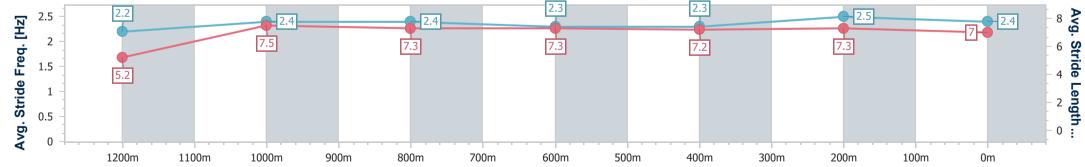

Race 1: STRADBROKE SEASON ON SALE NOW QTIS Two-Year -Old Handicap - 1300m

02 March 2024 - 12:14 Track Rating: Good 4, Weather: Fine, Rail Position: +7m Entire

| Section                | Overall                  | 1200m                    | 1000m                    | 800m                     | 600m                     | 400m                     | 200m                     |
|------------------------|--------------------------|--------------------------|--------------------------|--------------------------|--------------------------|--------------------------|--------------------------|
| Section Times          | 1:17.87 [1]<br>(0:08.57) | 1:09.30 [7]<br>(0:11.16) | 0:58.14 [7]<br>(0:11.68) | 0:46.46 [7]<br>(0:11.66) | 0:34.80 [7]<br>(0:11.78) | 0:23.02 [7]<br>(0:10.93) | 0:12.09 [1]<br>(0:12.09) |
| Average Speed [km/h]   | 43.9                     | 64.9                     | 62.2                     | 61.5                     | 60.9                     | 65.9                     | 59.5                     |
| Top Speed [km/h]       | 62.3                     | 66.2                     | 63.8                     | 63.3                     | 64.7                     | 66.9                     | 64.1                     |
| Avg. Dist. to Rail [m] | 25.4                     | 8.3                      | 2.2                      | 1.5                      | 1.1                      | 4.0                      | 3.9                      |
| Avg. Stride Freq. [Hz] | 2.2                      | 2.4                      | 2.4                      | 2.3                      | 2.3                      | 2.5                      | 2.4                      |
| Avg. Stride Length [m] | 5.2                      | 7.5                      | 7.3                      | 7.3                      | 7.2                      | 7.3                      | 7.0                      |