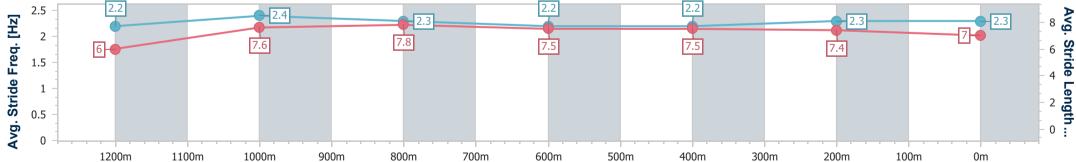

Eagle Farm QLD Professional

Race 1: STRADBROKE SEASON ON SALE NOW QTIS Two-Year -Old Handicap - 1300m

02 March 2024 - 12:14 Track Rating: Good 4, Weather: Fine, Rail Position: +7m Entire

| Section                | Overall                  | 1200m                    | 1000m                    | 800m                     | 600m                     | 400m                     | 200m                     |
|------------------------|--------------------------|--------------------------|--------------------------|--------------------------|--------------------------|--------------------------|--------------------------|
| Section Times          | 1:18.33 [5]<br>(0:07.89) | 1:10.44 [3]<br>(0:11.19) | 0:59.25 [4]<br>(0:11.60) | 0:47.65 [4]<br>(0:11.86) | 0:35.79 [4]<br>(0:11.89) | 0:23.90 [2]<br>(0:11.41) | 0:12.49 [2]<br>(0:12.49) |
| Average Speed [km/h]   | 46.5                     | 64.7                     | 62.5                     | 61.1                     | 60.8                     | 63.1                     | 57.5                     |
| Top Speed [km/h]       | 62.9                     | 66.3                     | 63.1                     | 62.0                     | 62.5                     | 64.6                     | 61.3                     |
| Avg. Dist. to Rail [m] | 14.0                     | 4.0                      | 1.4                      | 1.0                      | 1.0                      | 2.8                      | 4.7                      |
| Avg. Stride Freq. [Hz] | 2.1                      | 2.3                      | 2.3                      | 2.2                      | 2.2                      | 2.4                      | 2.3                      |
| Avg. Stride Length [m] | 6.0                      | 7.7                      | 7.6                      | 7.6                      | 7.6                      | 7.4                      | 7.0                      |

Report Created: Sat 2 March 2024 12:34 GMT+10

[] Ranking at each section and finish

-:--- No data available at this section

NA No data available

Page 7/9

| Horse/Jockey Name              | Foolsay           |
|--------------------------------|-------------------|
| Final Rank                     | 6                 |
| Fastest Section Time (Section) | 0:07.76 (Overall) |
| Fop Speed [km/h] (Section)     | 67.0 (1200m)      |
| Race State                     | Finished          |