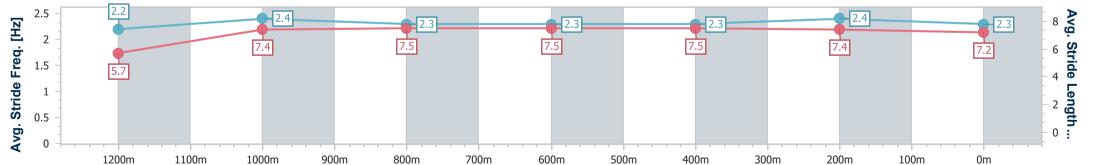

Race 1: STRADBROKE SEASON ON SALE NOW QTIS Two-Year -Old Handicap - 1300m

02 March 2024 - 12:14 Track Rating: Good 4, Weather: Fine, Rail Position: +7m Entire

| Section                | Overall                  | 1200m                    | 1000m                    | 800m                     | 600m                     | 400m                     | 200m                     |
|------------------------|--------------------------|--------------------------|--------------------------|--------------------------|--------------------------|--------------------------|--------------------------|
| Section Times          | 1:18.09 [2]<br>(0:08.07) | 1:10.02 [6]<br>(0:11.17) | 0:58.85 [6]<br>(0:11.66) | 0:47.19 [6]<br>(0:11.95) | 0:35.24 [6]<br>(0:11.86) | 0:23.38 [5]<br>(0:11.28) | 0:12.10 [3]<br>(0:12.10) |
| Average Speed [km/h]   | 45.2                     | 64.5                     | 63.0                     | 61.1                     | 61.5                     | 63.9                     | 59.5                     |
| Top Speed [km/h]       | 62.2                     | 66.2                     | 63.7                     | 62.2                     | 63.4                     | 65.0                     | 61.7                     |
| Avg. Dist. to Rail [m] | 9.7                      | 3.4                      | 3.7                      | 3.4                      | 2.9                      | 4.0                      | 4.8                      |
| Avg. Stride Freq. [Hz] | 2.2                      | 2.4                      | 2.3                      | 2.3                      | 2.3                      | 2.4                      | 2.3                      |
| Avg. Stride Length [m] | 5.7                      | 7.4                      | 7.5                      | 7.5                      | 7.5                      | 7.4                      | 7.2                      |