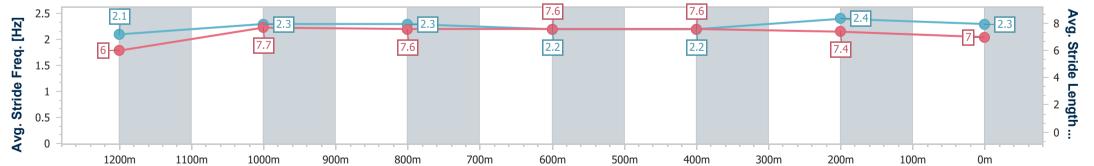

Race 1: STRADBROKE SEASON ON SALE NOW QTIS Two-Year -Old Handicap - 1300m

02 March 2024 - 12:14 Track Rating: Good 4, Weather: Fine, Rail Position: +7m Entire

| Section                | Overall                  | 1200m                    | 1000m                    | 800m                     | 600m                     | 400m                     | 200m                     |
|------------------------|--------------------------|--------------------------|--------------------------|--------------------------|--------------------------|--------------------------|--------------------------|
| Section Times          | 1:17.87 [1]<br>(0:08.57) | 1:09.30 [7]<br>(0:11.16) | 0:58.14 [7]<br>(0:11.68) | 0:46.46 [7]<br>(0:11.66) | 0:34.80 [7]<br>(0:11.78) | 0:23.02 [7]<br>(0:10.93) | 0:12.09 [1]<br>(0:12.09) |
| Average Speed [km/h]   | 43.9                     | 64.9                     | 62.2                     | 61.5                     | 60.9                     | 65.9                     | 59.5                     |
| Top Speed [km/h]       | 62.3                     | 66.2                     | 63.8                     | 63.3                     | 64.7                     | 66.9                     | 64.1                     |
| Avg. Dist. to Rail [m] | 25.4                     | 8.3                      | 2.2                      | 1.5                      | 1.1                      | 4.0                      | 3.9                      |
| Avg. Stride Freq. [Hz] | 2.2                      | 2.4                      | 2.4                      | 2.3                      | 2.3                      | 2.5                      | 2.4                      |
| Avg. Stride Length [m] | 5.2                      | 7.5                      | 7.3                      | 7.3                      | 7.2                      | 7.3                      | 7.0                      |

Report Created: Sat 2 March 2024 12:34 GMT+10

[] Ranking at each section and finish

-:--- No data available at this section

NA No data available

Page 3/9

| Horse/Jockey Name              | Wowzino           |
|--------------------------------|-------------------|
| Final Rank                     | 2                 |
| Fastest Section Time (Section) | 0:08.07 (Overall) |
| Fop Speed [km/h] (Section)     | 66.2 (1200m)      |
| Race State                     | Finished          |