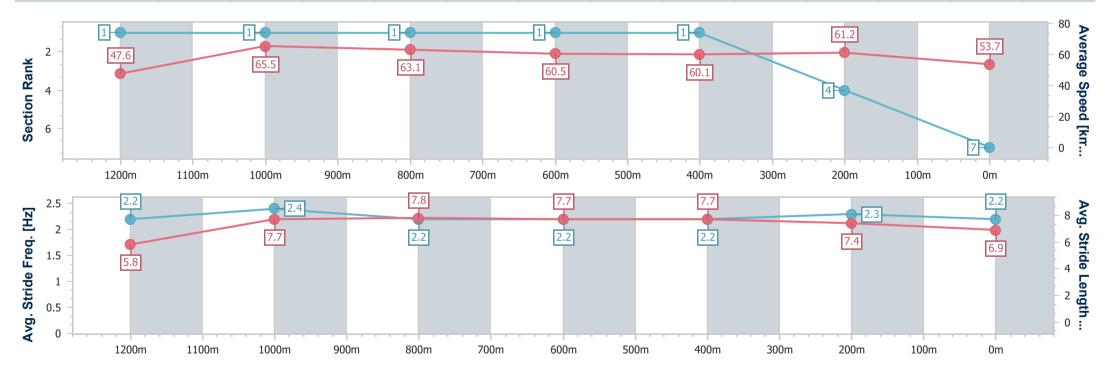

Race 1: STRADBROKE SEASON ON SALE NOW QTIS Two-Year -Old Handicap - 1300m

02 March 2024 - 12:14 Track Rating: Good 4, Weather: Fine, Rail Position: +7m Entire

| Section                | Overall                  | 1200m                    | 1000m                    | 800m                     | 600m                     | 400m                     | 200m                     |
|------------------------|--------------------------|--------------------------|--------------------------|--------------------------|--------------------------|--------------------------|--------------------------|
| Section Times          | 1:19.44 [7]<br>(0:07.75) | 1:11.69 [1]<br>(0:11.02) | 1:00.67 [1]<br>(0:11.54) | 0:49.13 [1]<br>(0:12.02) | 0:37.11 [1]<br>(0:11.95) | 0:25.16 [1]<br>(0:11.73) | 0:13.43 [4]<br>(0:13.43) |
| Average Speed [km/h]   | 47.6                     | 65.5                     | 63.1                     | 60.5                     | 60.1                     | 61.2                     | 53.7                     |
| Top Speed [km/h]       | 64.7                     | 67.2                     | 64.6                     | 62.3                     | 62.3                     | 62.7                     | 59.0                     |
| Avg. Dist. to Rail [m] | 12.4                     | 4.4                      | 2.8                      | 1.9                      | 0.8                      | 0.5                      | 1.1                      |
| Avg. Stride Freq. [Hz] | 2.2                      | 2.4                      | 2.2                      | 2.2                      | 2.2                      | 2.3                      | 2.2                      |
| Avg. Stride Length [m] | 5.8                      | 7.7                      | 7.8                      | 7.7                      | 7.7                      | 7.4                      | 6.9                      |

Report Created: Sat 2 March 2024 12:34 GMT+10

[] Ranking at each section and finish

-:--- No data available at this section

NA No data available

Page 9/9