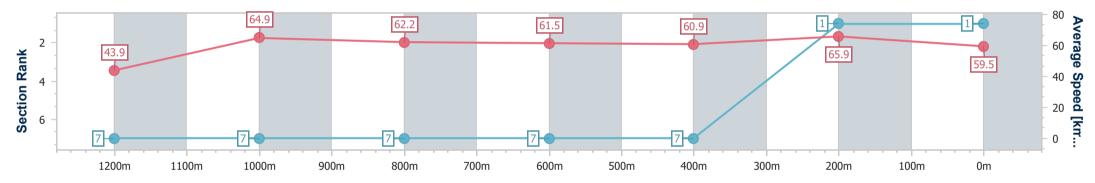

Race 1: STRADBROKE SEASON ON SALE NOW QTIS Two-Year -Old Handicap - 1300m

02 March 2024 - 12:14 Track Rating: Good 4, Weather: Fine, Rail Position: +7m Entire

| Section                | Overall                  | 1200m                    | 1000m                    | 800m                     | 600m                     | 400m                     | 200m                     |
|------------------------|--------------------------|--------------------------|--------------------------|--------------------------|--------------------------|--------------------------|--------------------------|
| Section Times          | 1:17.87 [1]<br>(0:08.57) | 1:09.30 [7]<br>(0:11.16) | 0:58.14 [7]<br>(0:11.68) | 0:46.46 [7]<br>(0:11.66) | 0:34.80 [7]<br>(0:11.78) | 0:23.02 [7]<br>(0:10.93) | 0:12.09 [1]<br>(0:12.09) |
| Average Speed [km/h]   | 43.9                     | 64.9                     | 62.2                     | 61.5                     | 60.9                     | 65.9                     | 59.5                     |
| Top Speed [km/h]       | 62.3                     | 66.2                     | 63.8                     | 63.3                     | 64.7                     | 66.9                     | 64.1                     |
| Avg. Dist. to Rail [m] | 25.4                     | 8.3                      | 2.2                      | 1.5                      | 1.1                      | 4.0                      | 3.9                      |
| Avg. Stride Freq. [Hz] | 2.2                      | 2.4                      | 2.4                      | 2.3                      | 2.3                      | 2.5                      | 2.4                      |
| Avg. Stride Length [m] | 5.2                      | 7.5                      | 7.3                      | 7.3                      | 7.2                      | 7.3                      | 7.0                      |