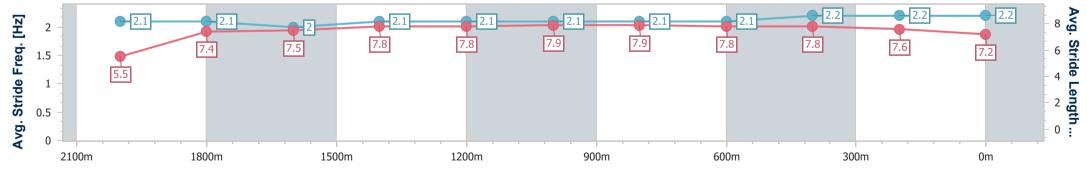

Eagle Farm QLD Professional Race 4: BECOME A BRC MEMBER BENCHMARK 78 Handicap -2206m

02 March 2024 - 14:00 Track Rating: Good 4, Weather: Fine, Rail Position: +7m Entire

| Section                | Overall                  | 2000m                    | 1800m                    | 1600m                    | 1400m                    | 1200m                    | 1000m                    | 800m                     | 600m                     | 400m                     | 200m                     |  |
|------------------------|--------------------------|--------------------------|--------------------------|--------------------------|--------------------------|--------------------------|--------------------------|--------------------------|--------------------------|--------------------------|--------------------------|--|
| Section Times          | 2:20.86 [6]<br>(0:17.87) | 2:02.99 [5]<br>(0:13.19) | 1:49.80 [6]<br>(0:13.51) | 1:36.29 [5]<br>(0:12.06) | 1:24.23 [1]<br>(0:11.86) | 1:12.37 [1]<br>(0:12.10) | 1:00.27 [1]<br>(0:12.03) | 0:48.24 [1]<br>(0:11.97) | 0:36.27 [1]<br>(0:11.61) | 0:24.66 [2]<br>(0:11.77) | 0:12.89 [6]<br>(0:12.89) |  |
| Average Speed [km/h]   | 41.7                     | 54.5                     | 54.1                     | 60.3                     | 60.8                     | 59.6                     | 60.3                     | 60.5                     | 62.4                     | 61.3                     | 56.0                     |  |
| Top Speed [km/h]       | 57.7                     | 57.8                     | 58.7                     | 61.2                     | 63.0                     | 60.1                     | 60.7                     | 60.9                     | 63.5                     | 63.1                     | 59.2                     |  |
| Avg. Dist. to Rail [m] | 8.0                      | 0.5                      | 2.3                      | 2.6                      | 1.8                      | 2.2                      | 2.0                      | 1.5                      | 1.5                      | 1.5                      | 2.1                      |  |
| Avg. Stride Freq. [Hz] | 2.1                      | 2.1                      | 2.0                      | 2.1                      | 2.1                      | 2.1                      | 2.1                      | 2.1                      | 2.2                      | 2.2                      | 2.2                      |  |
| Avg. Stride Length [m] | 5.5                      | 7.4                      | 7.5                      | 7.8                      | 7.8                      | 7.9                      | 7.9                      | 7.8                      | 7.8                      | 7.6                      | 7.2                      |  |