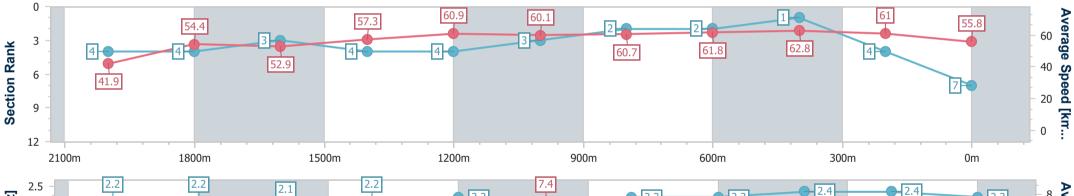

Eagle Farm QLD Professional

Race 4: BECOME A BRC MEMBER BENCHMARK 78 Handicap 2206m

02 March 2024 - 14:00 Track Rating: Good 4, Weather: Fine, Rail Position: +7m Entire

| Section                | Overall                  | 2000m                    | 1800m                    | 1600m                    | 1400m                    | 1200m                    | 1000m                    | 800m                     | 600m                     | 400m                     | 200m                     |  |
|------------------------|--------------------------|--------------------------|--------------------------|--------------------------|--------------------------|--------------------------|--------------------------|--------------------------|--------------------------|--------------------------|--------------------------|--|
| Section Times          | 2:20.90 [7]<br>(0:17.66) | 2:03.24 [4]<br>(0:13.12) | 1:50.12 [4]<br>(0:13.65) | 1:36.47 [3]<br>(0:12.59) | 1:23.88 [4]<br>(0:11.84) | 1:12.04 [4]<br>(0:11.99) | 1:00.05 [3]<br>(0:11.95) | 0:48.10 [2]<br>(0:11.80) | 0:36.30 [2]<br>(0:11.56) | 0:24.74 [1]<br>(0:11.80) | 0:12.94 [4]<br>(0:12.94) |  |
| Average Speed [km/h]   | 41.9                     | 54.4                     | 52.9                     | 57.3                     | 60.9                     | 60.1                     | 60.7                     | 61.8                     | 62.8                     | 61.0                     | 55.8                     |  |
| Top Speed [km/h]       | 57.4                     | 55.9                     | 54.4                     | 61.7                     | 61.6                     | 61.5                     | 62.2                     | 62.5                     | 64.2                     | 63.8                     | 58.0                     |  |
| Avg. Dist. to Rail [m] | 7.8                      | 1.3                      | 0.5                      | 1.6                      | 0.6                      | 1.0                      | 1.6                      | 2.7                      | 1.7                      | 1.0                      | 3.5                      |  |
| Avg. Stride Freq. [Hz] | 2.2                      | 2.2                      | 2.1                      | 2.2                      | 2.3                      | 2.2                      | 2.3                      | 2.3                      | 2.4                      | 2.4                      | 2.3                      |  |
| Avg. Stride Length [m] | 5.3                      | 6.9                      | 6.9                      | 7.1                      | 7.5                      | 7.4                      | 7.4                      | 7.4                      | 7.3                      | 7.0                      | 6.7                      |  |