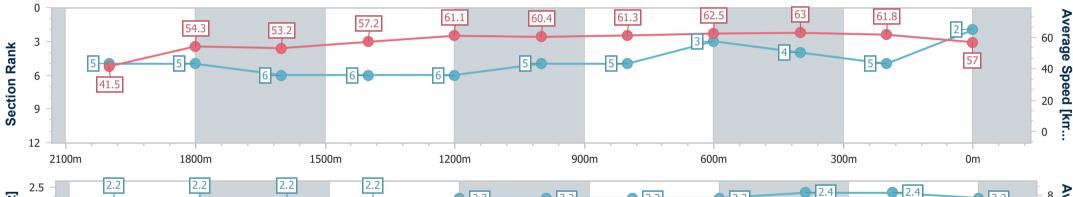

Race 4: BECOME A BRC MEMBER BENCHMARK 78 Handicap - 2206m

Page 4/9

TRIPLESDATA

02 March 2024 - 14:00 Track Rating: Good 4, Weather: Fine, Rail Position: +7m Entire

data processed by

| Section                | Overall                  | 2000m                    | 1800m                    | 1600m                    | 1400m                    | 1200m                    | 1000m                    | 800m                     | 600m                     | 400m                     | 200m                     |  |
|------------------------|--------------------------|--------------------------|--------------------------|--------------------------|--------------------------|--------------------------|--------------------------|--------------------------|--------------------------|--------------------------|--------------------------|--|
| Section Times          | 2:20.62 [2]<br>(0:17.87) | 2:02.75 [5]<br>(0:13.19) | 1:49.56 [5]<br>(0:13.66) | 1:35.90 [6]<br>(0:12.63) | 1:23.27 [6]<br>(0:11.85) | 1:11.42 [6]<br>(0:11.92) | 0:59.50 [5]<br>(0:11.93) | 0:47.57 [5]<br>(0:11.68) | 0:35.89 [3]<br>(0:11.57) | 0:24.32 [4]<br>(0:11.67) | 0:12.65 [5]<br>(0:12.65) |  |
| Average Speed [km/h]   | 41.5                     | 54.3                     | 53.2                     | 57.2                     | 61.1                     | 60.4                     | 61.3                     | 62.5                     | 63.0                     | 61.8                     | 57.0                     |  |
| Top Speed [km/h]       | 58.0                     | 56.0                     | 54.1                     | 61.8                     | 62.0                     | 61.6                     | 63.0                     | 63.8                     | 65.2                     | 63.8                     | 60.0                     |  |
| Avg. Dist. to Rail [m] | 7.5                      | 1.1                      | 1.3                      | 2.1                      | 2.7                      | 3.3                      | 3.0                      | 2.7                      | 3.0                      | 4.4                      | 4.7                      |  |
| Avg. Stride Freq. [Hz] | 2.2                      | 2.2                      | 2.2                      | 2.2                      | 2.3                      | 2.3                      | 2.3                      | 2.3                      | 2.4                      | 2.4                      | 2.3                      |  |
| Avg. Stride Length [m] | 5.3                      | 6.8                      | 6.9                      | 7.2                      | 7.5                      | 7.4                      | 7.4                      | 7.4                      | 7.5                      | 7.1                      | 6.8                      |  |

Report Created: Sat 2 March 2024 14:13 GMT+10

[] Ranking at each section and finish

-:--- No data available at this section

NA No data available

| Horse/Jockey Name              | Clyde          |
|--------------------------------|----------------|
| Final Rank                     | 3              |
| Fastest Section Time (Section) | 0:11.53 (600m) |
| Top Speed [km/h] (Section)     | 63.7 (600m)    |
| Race State                     | Finished       |