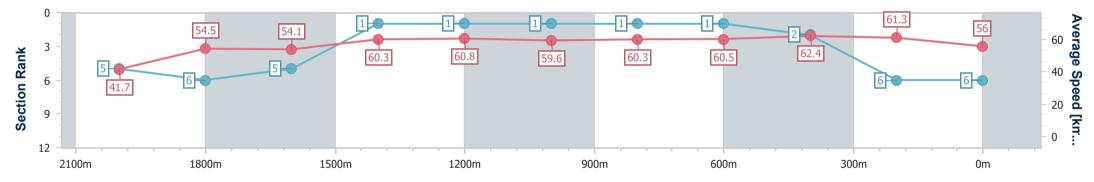

Eagle Farm QLD Professional Race 4: BECOME A BRC MEMBER BENCHMARK 78 Handicap -2206m

02 March 2024 - 14:00 Track Rating: Good 4, Weather: Fine, Rail Position: +7m Entire

| Section                | Overall                  | 2000m                    | 1800m                    | 1600m                    | 1400m                    | 1200m                    | 1000m                    | 800m                     | 600m                     | 400m                     | 200m                     |  |
|------------------------|--------------------------|--------------------------|--------------------------|--------------------------|--------------------------|--------------------------|--------------------------|--------------------------|--------------------------|--------------------------|--------------------------|--|
| Section Times          | 2:20.86 [6]<br>(0:17.87) | 2:02.99 [5]<br>(0:13.19) | 1:49.80 [6]<br>(0:13.51) | 1:36.29 [5]<br>(0:12.06) | 1:24.23 [1]<br>(0:11.86) | 1:12.37 [1]<br>(0:12.10) | 1:00.27 [1]<br>(0:12.03) | 0:48.24 [1]<br>(0:11.97) | 0:36.27 [1]<br>(0:11.61) | 0:24.66 [2]<br>(0:11.77) | 0:12.89 [6]<br>(0:12.89) |  |
| Average Speed [km/h]   | 41.7                     | 54.5                     | 54.1                     | 60.3                     | 60.8                     | 59.6                     | 60.3                     | 60.5                     | 62.4                     | 61.3                     | 56.0                     |  |
| Top Speed [km/h]       | 57.7                     | 57.8                     | 58.7                     | 61.2                     | 63.0                     | 60.1                     | 60.7                     | 60.9                     | 63.5                     | 63.1                     | 59.2                     |  |
| Avg. Dist. to Rail [m] | 8.0                      | 0.5                      | 2.3                      | 2.6                      | 1.8                      | 2.2                      | 2.0                      | 1.5                      | 1.5                      | 1.5                      | 2.1                      |  |
| Avg. Stride Freq. [Hz] | 2.1                      | 2.1                      | 2.0                      | 2.1                      | 2.1                      | 2.1                      | 2.1                      | 2.1                      | 2.2                      | 2.2                      | 2.2                      |  |
| Avg. Stride Length [m] | 5.5                      | 7.4                      | 7.5                      | 7.8                      | 7.8                      | 7.9                      | 7.9                      | 7.8                      | 7.8                      | 7.6                      | 7.2                      |  |