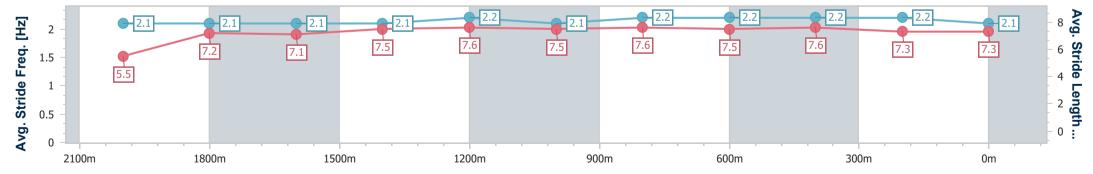

Race 4: BECOME A BRC MEMBER BENCHMARK 78 Handicap - 2206m

02 March 2024 - 14:00 Track Rating: Good 4, Weather: Fine, Rail Position: +7m Entire

| Section                | Overall                  | 2000m                    | 1800m                    | 1600m                    | 1400m                    | 1200m                    | 1000m                    | 800m                     | 600m                     | 400m                     | 200m                     |  |
|------------------------|--------------------------|--------------------------|--------------------------|--------------------------|--------------------------|--------------------------|--------------------------|--------------------------|--------------------------|--------------------------|--------------------------|--|
| Section Times          | 2:20.68 [5]<br>(0:17.34) | 2:03.34 [1]<br>(0:13.26) | 1:50.08 [2]<br>(0:13.77) | 1:36.31 [2]<br>(0:12.53) | 1:23.78 [3]<br>(0:11.95) | 1:11.83 [3]<br>(0:12.05) | 0:59.78 [4]<br>(0:12.03) | 0:47.75 [4]<br>(0:11.81) | 0:35.94 [4]<br>(0:11.48) | 0:24.46 [3]<br>(0:11.71) | 0:12.75 [3]<br>(0:12.75) |  |
| Average Speed [km/h]   | 42.8                     | 54.6                     | 52.9                     | 57.9                     | 60.3                     | 60.0                     | 60.7                     | 61.4                     | 62.8                     | 61.7                     | 56.3                     |  |
| Top Speed [km/h]       | 61.3                     | 56.5                     | 53.5                     | 61.6                     | 61.1                     | 61.5                     | 61.4                     | 62.4                     | 63.7                     | 63.7                     | 59.5                     |  |
| Avg. Dist. to Rail [m] | 9.4                      | 0.9                      | 2.7                      | 2.7                      | 2.8                      | 3.4                      | 2.9                      | 1.5                      | 0.3                      | 1.5                      | 4.2                      |  |
| Avg. Stride Freq. [Hz] | 2.1                      | 2.1                      | 2.1                      | 2.1                      | 2.2                      | 2.1                      | 2.2                      | 2.2                      | 2.2                      | 2.2                      | 2.1                      |  |
| Avg. Stride Length [m] | 5.5                      | 7.2                      | 7.1                      | 7.5                      | 7.6                      | 7.5                      | 7.6                      | 7.5                      | 7.6                      | 7.3                      | 7.3                      |  |