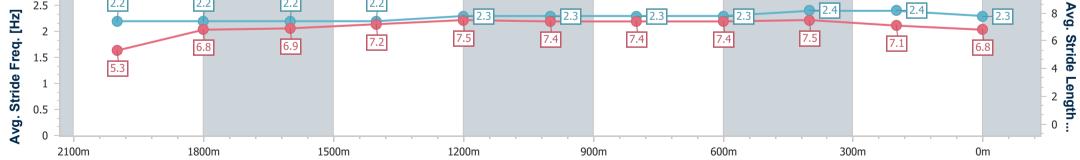

Eagle Farm QLD Professional

Race 4: BECOME A BRC MEMBER BENCHMARK 78 Handicap -2206m

02 March 2024 - 14:00 Track Rating: Good 4, Weather: Fine, Rail Position: +7m Entire

| Section                | Overall                  | 2000m                    | 1800m                    | 1600m                    | 1400m                    | 1200m                    | 1000m                    | 800m                     | 600m                     | 400m                     | 200m                     |  |
|------------------------|--------------------------|--------------------------|--------------------------|--------------------------|--------------------------|--------------------------|--------------------------|--------------------------|--------------------------|--------------------------|--------------------------|--|
| Section Times          | 2:20.64 [4]<br>(0:17.87) | 2:02.77 [7]<br>(0:13.45) | 1:49.32 [7]<br>(0:13.67) | 1:35.65 [7]<br>(0:12.68) | 1:22.97 [7]<br>(0:11.76) | 1:11.21 [7]<br>(0:11.96) | 0:59.25 [7]<br>(0:11.95) | 0:47.30 [7]<br>(0:11.71) | 0:35.59 [7]<br>(0:11.45) | 0:24.14 [7]<br>(0:11.52) | 0:12.62 [7]<br>(0:12.62) |  |
| Average Speed [km/h]   | 41.6                     | 53.6                     | 53.2                     | 57.4                     | 61.2                     | 60.3                     | 60.9                     | 62.1                     | 64.0                     | 62.3                     | 57.3                     |  |
| Top Speed [km/h]       | 57.9                     | 56.6                     | 54.2                     | 62.1                     | 62.4                     | 61.4                     | 63.4                     | 63.4                     | 64.9                     | 64.8                     | 59.7                     |  |
| Avg. Dist. to Rail [m] | 8.3                      | 0.6                      | 2.1                      | 2.5                      | 1.8                      | 2.3                      | 2.3                      | 2.2                      | 2.7                      | 4.5                      | 7.1                      |  |
| Avg. Stride Freq. [Hz] | 2.3                      | 2.2                      | 2.2                      | 2.2                      | 2.3                      | 2.2                      | 2.3                      | 2.3                      | 2.3                      | 2.4                      | 2.3                      |  |
| Avg. Stride Length [m] | 5.1                      | 6.7                      | 6.8                      | 7.1                      | 7.5                      | 7.5                      | 7.5                      | 7.5                      | 7.5                      | 7.2                      | 6.9                      |  |

Report Created: Sat 2 March 2024 14:13 GMT+10

[] Ranking at each section and finish

No data available at this section (-1) = (-1) = (-1) = (-1) = (-1) = (-1) = (-1) = (-1) = (-1) = (-1) = (-1) = (-1) = (-1) = (-1) = (-1) = (-1) = (-1) = (-1) = (-1) = (-1) = (-1) = (-1) = (-1) = (-1) = (-1) = (-1) = (-1) = (-1) = (-1) = (-1) = (-1) = (-1) = (-1) = (-1) = (-1) = (-1) = (-1) = (-1) = (-1) = (-1) = (-1) = (-1) = (-1) = (-1) = (-1) = (-1) = (-1) = (-1) = (-1) = (-1) = (-1) = (-1) = (-1) = (-1) = (-1) = (-1) = (-1) = (-1) = (-1) = (-1) = (-1) = (-1) = (-1) = (-1) = (-1) = (-1) = (-1) = (-1) = (-1) = (-1) = (-1) = (-1) = (-1) = (-1) = (-1) = (-1) = (-1) = (-1) = (-1) = (-1) = (-1) = (-1) = (-1) = (-1) = (-1) = (-1) = (-1) = (-1) = (-1) = (-1) = (-1) = (-1) = (-1) = (-1) = (-1) = (-1) = (-1) = (-1) = (-1) = (-1) = (-1) = (-1) = (-1) = (-1) = (-1) = (-1) = (-1) = (-1) = (-1) = (-1) = (-1) = (-1) = (-1) = (-1) = (-1) = (-1) = (-1) = (-1) = (-1) = (-1) = (-1) = (-1) = (-1) = (-1) = (-1) = (-1) = (-1) = (-1) = (-1) = (-1) = (-1) = (-1) = (-1) = (-1) = (-1) = (-1) = (-1) = (-1) = (-1) = (-1) = (-1) = (-1) = (-1) = (-1) = (-1) = (-1) = (-1) = (-1) = (-1) = (-1) = (-1) = (-1) = (-1) = (-1) = (-1) = (-1) = (-1) = (-1) = (-1) = (-1) = (-1) = (-1) = (-1) = (-1) = (-1) = (-1) = (-1) = (-1) = (-1) = (-1) = (-1) = (-1) = (-1) = (-1) = (-1) = (-1) = (-1) = (-1) = (-1) = (-1) = (-1) = (-1) = (-1) = (-1) = (-1) = (-1) = (-1) = (-1) = (-1) = (-1) = (-1) = (-1) = (-1) = (-1) = (-1) = (-1) = (-1) = (-1) = (-1) = (-1) = (-1) = (-1) = (-1) = (-1) = (-1) = (-1) = (-1) = (-1) = (-1) = (-1) = (-1) = (-1) = (-1) = (-1) = (-1) = (-1) = (-1) = (-1) = (-1) = (-1) = (-1) = (-1) = (-1) = (-1) = (-1) = (-1) = (-1) = (-1) = (-1) = (-1) = (-1) = (-1) = (-1) = (-1) = (-1) = (-1) = (-1) = (-1) = (-1) = (-1) = (-1) = (-1) = (-1) = (-1) = (-1) = (-1) = (-1) = (-1) = (-1) = (-1) = (-1) = (-1) = (-1) = (-1) = (-1) = (-1) = (-1) = (-1) = (-1) = (-1) = (-1) = (-1) = (-1) = (-1) = (-1) = (-1) = (-1) = (-1) = (-1) = (-1) = (-1) = (-1) = (-1) = (-1) = (-1) = (-1) = (-1) = (-1) = (-1) = (-1) = (-1) = (-1) = (-1) = (-1) = (-1) = (-1) = (-1) = (-1) = (-1) = (-1) = (-1) = (-1) =