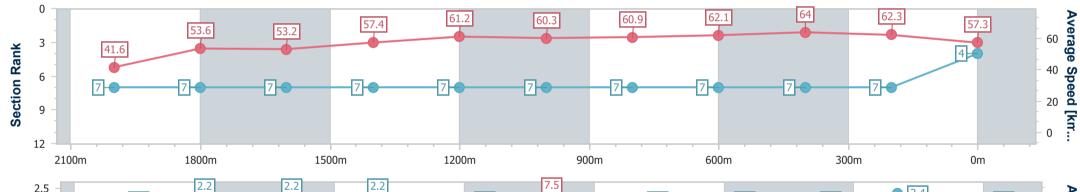

Report Created: Sat 2 March 2024 14:13 GMT+10

[] Ranking at each section and finish

-:--- No data available at this section

NA No data available

| Horse/Jockey Name              | Harold The Great |
|--------------------------------|------------------|
| Final Rank                     | 4                |
| Fastest Section Time (Section) | 0:11.45 (600m)   |
| Top Speed [km/h] (Section)     | 64.9 (600m)      |
| Race State                     | Finished         |

Eagle Farm QLD Professional

Race 4: BECOME A BRC MEMBER BENCHMARK 78 Handicap -2206m

02 March 2024 - 14:00 Track Rating: Good 4, Weather: Fine, Rail Position: +7m Entire

| Section                | Overall                  | 2000m                    | 1800m                    | 1600m                    | 1400m                    | 1200m                    | 1000m                    | 800m                     | 600m                     | 400m                     | 200m                     |  |
|------------------------|--------------------------|--------------------------|--------------------------|--------------------------|--------------------------|--------------------------|--------------------------|--------------------------|--------------------------|--------------------------|--------------------------|--|
| Section Times          | 2:20.64 [4]<br>(0:17.87) | 2:02.77 [7]<br>(0:13.45) | 1:49.32 [7]<br>(0:13.67) | 1:35.65 [7]<br>(0:12.68) | 1:22.97 [7]<br>(0:11.76) | 1:11.21 [7]<br>(0:11.96) | 0:59.25 [7]<br>(0:11.95) | 0:47.30 [7]<br>(0:11.71) | 0:35.59 [7]<br>(0:11.45) | 0:24.14 [7]<br>(0:11.52) | 0:12.62 [7]<br>(0:12.62) |  |
| Average Speed [km/h]   | 41.6                     | 53.6                     | 53.2                     | 57.4                     | 61.2                     | 60.3                     | 60.9                     | 62.1                     | 64.0                     | 62.3                     | 57.3                     |  |
| Top Speed [km/h]       | 57.9                     | 56.6                     | 54.2                     | 62.1                     | 62.4                     | 61.4                     | 63.4                     | 63.4                     | 64.9                     | 64.8                     | 59.7                     |  |
| Avg. Dist. to Rail [m] | 8.3                      | 0.6                      | 2.1                      | 2.5                      | 1.8                      | 2.3                      | 2.3                      | 2.2                      | 2.7                      | 4.5                      | 7.1                      |  |
| Avg. Stride Freq. [Hz] | 2.3                      | 2.2                      | 2.2                      | 2.2                      | 2.3                      | 2.2                      | 2.3                      | 2.3                      | 2.3                      | 2.4                      | 2.3                      |  |
| Avg. Stride Length [m] | 5.1                      | 6.7                      | 6.8                      | 7.1                      | 7.5                      | 7.5                      | 7.5                      | 7.5                      | 7.5                      | 7.2                      | 6.9                      |  |

Report Created: Sat 2 March 2024 14:13 GMT+10

[] Ranking at each section and finish

No data available at this section (-1) = (-1) = (-1) = (-1) = (-1) = (-1) = (-1) = (-1) = (-1) = (-1) = (-1) = (-1) = (-1) = (-1) = (-1) = (-1) = (-1) = (-1) = (-1) = (-1) = (-1) = (-1) = (-1) = (-1) = (-1) = (-1) = (-1) = (-1) = (-1) = (-1) = (-1) = (-1) = (-1) = (-1) = (-1) = (-1) = (-1) = (-1) = (-1) = (-1) = (-1) = (-1) = (-1) = (-1) = (-1) = (-1) = (-1) = (-1) = (-1) = (-1) = (-1) = (-1) = (-1) = (-1) = (-1) = (-1) = (-1) = (-1) = (-1) = (-1) = (-1) = (-1) = (-1) = (-1) = (-1) = (-1) = (-1) = (-1) = (-1) = (-1) = (-1) = (-1) = (-1) = (-1) = (-1) = (-1) = (-1) = (-1) = (-1) = (-1) = (-1) = (-1) = (-1) = (-1) = (-1) = (-1) = (-1) = (-1) = (-1) = (-1) = (-1) = (-1) = (-1) = (-1) = (-1) = (-1) = (-1) = (-1) = (-1) = (-1) = (-1) = (-1) = (-1) = (-1) = (-1) = (-1) = (-1) = (-1) = (-1) = (-1) = (-1) = (-1) = (-1) = (-1) = (-1) = (-1) = (-1) = (-1) = (-1) = (-1) = (-1) = (-1) = (-1) = (-1) = (-1) = (-1) = (-1) = (-1) = (-1) = (-1) = (-1) = (-1) = (-1) = (-1) = (-1) = (-1) = (-1) = (-1) = (-1) = (-1) = (-1) = (-1) = (-1) = (-1) = (-1) = (-1) = (-1) = (-1) = (-1) = (-1) = (-1) = (-1) = (-1) = (-1) = (-1) = (-1) = (-1) = (-1) = (-1) = (-1) = (-1) = (-1) = (-1) = (-1) = (-1) = (-1) = (-1) = (-1) = (-1) = (-1) = (-1) = (-1) = (-1) = (-1) = (-1) = (-1) = (-1) = (-1) = (-1) = (-1) = (-1) = (-1) = (-1) = (-1) = (-1) = (-1) = (-1) = (-1) = (-1) = (-1) = (-1) = (-1) = (-1) = (-1) = (-1) = (-1) = (-1) = (-1) = (-1) = (-1) = (-1) = (-1) = (-1) = (-1) = (-1) = (-1) = (-1) = (-1) = (-1) = (-1) = (-1) = (-1) = (-1) = (-1) = (-1) = (-1) = (-1) = (-1) = (-1) = (-1) = (-1) = (-1) = (-1) = (-1) = (-1) = (-1) = (-1) = (-1) = (-1) = (-1) = (-1) = (-1) = (-1) = (-1) = (-1) = (-1) = (-1) = (-1) = (-1) = (-1) = (-1) = (-1) = (-1) = (-1) = (-1) = (-1) = (-1) = (-1) = (-1) = (-1) = (-1) = (-1) = (-1) = (-1) = (-1) = (-1) = (-1) = (-1) = (-1) = (-1) = (-1) = (-1) = (-1) = (-1) = (-1) = (-1) = (-1) = (-1) = (-1) = (-1) = (-1) = (-1) = (-1) = (-1) = (-1) = (-1) = (-1) = (-1) = (-1) = (-1) = (-1) = (-1) = (-1) = (-1) = (-1) = (-1) = (-1) = (-1) = (-1) = (-1) = (-1) = (-1) =