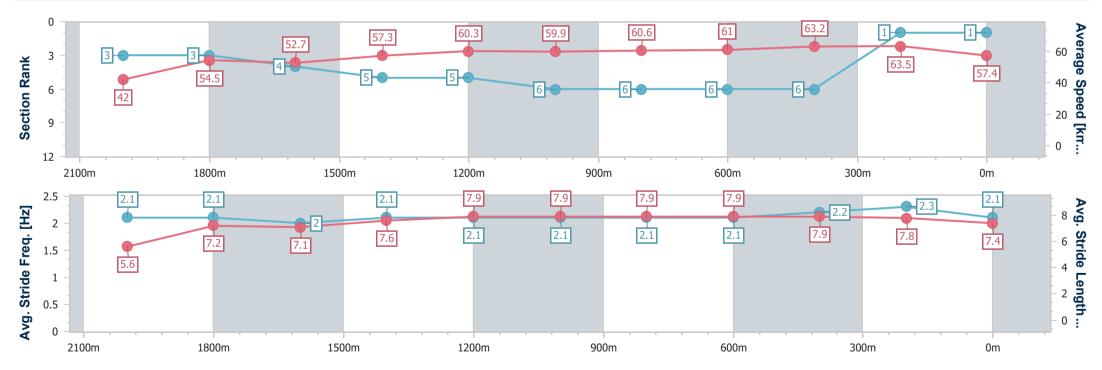

Race 4: BECOME A BRC MEMBER BENCHMARK 78 Handicap - 2206m

data processed by

Page 3/9

TRIPLESDATA

02 March 2024 - 14:00 Track Rating: Good 4, Weather: Fine, Rail Position: +7m Entire

| Section                | Overall                  | 2000m                    | 1800m                    | 1600m                    | 1400m                    | 1200m                    | 1000m                    | 800m                     | 600m                     | 400m                     | 200m                     |  |
|------------------------|--------------------------|--------------------------|--------------------------|--------------------------|--------------------------|--------------------------|--------------------------|--------------------------|--------------------------|--------------------------|--------------------------|--|
| Section Times          | 2:20.43 [1]<br>(0:17.60) | 2:02.83 [3]<br>(0:13.17) | 1:49.66 [3]<br>(0:13.71) | 1:35.95 [4]<br>(0:12.67) | 1:23.28 [5]<br>(0:11.96) | 1:11.32 [5]<br>(0:12.04) | 0:59.28 [6]<br>(0:12.00) | 0:47.28 [6]<br>(0:11.84) | 0:35.44 [6]<br>(0:11.49) | 0:23.95 [6]<br>(0:11.37) | 0:12.58 [1]<br>(0:12.58) |  |
| Average Speed [km/h]   | 42.0                     | 54.5                     | 52.7                     | 57.3                     | 60.3                     | 59.9                     | 60.6                     | 61.0                     | 63.2                     | 63.5                     | 57.4                     |  |
| Top Speed [km/h]       | 58.9                     | 56.2                     | 53.7                     | 60.8                     | 61.2                     | 60.7                     | 62.4                     | 62.0                     | 65.5                     | 65.0                     | 62.2                     |  |
| Avg. Dist. to Rail [m] | 7.8                      | 1.1                      | 1.0                      | 1.8                      | 1.9                      | 2.3                      | 2.0                      | 1.4                      | 1.4                      | 3.4                      | 4.7                      |  |
| Avg. Stride Freq. [Hz] | 2.1                      | 2.1                      | 2.0                      | 2.1                      | 2.1                      | 2.1                      | 2.1                      | 2.1                      | 2.2                      | 2.3                      | 2.1                      |  |
| Avg. Stride Length [m] | 5.6                      | 7.2                      | 7.1                      | 7.6                      | 7.9                      | 7.9                      | 7.9                      | 7.9                      | 7.9                      | 7.8                      | 7.4                      |  |

Report Created: Sat 2 March 2024 14:13 GMT+10

[] Ranking at each section and finish

-:--- No data available at this section

**NA** No data available

| Horse/Jockey Name              | Oakfield Wallaby |
|--------------------------------|------------------|
| Final Rank                     | 2                |
| Fastest Section Time (Section) | 0:11.57 (600m)   |
| Top Speed [km/h] (Section)     | 65.2 (600m)      |
| Race State                     | Finished         |