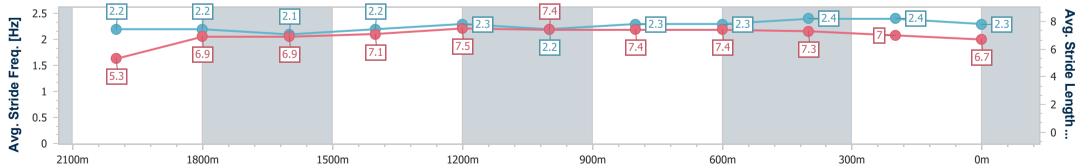

Eagle Farm QLD Professional

Race 4: BECOME A BRC MEMBER BENCHMARK 78 Handicap 2206m

02 March 2024 - 14:00 Track Rating: Good 4, Weather: Fine, Rail Position: +7m Entire

| Section                | Overall                  | 2000m                    | 1800m                    | 1600m                    | 1400m                    | 1200m                    | 1000m                    | 800m                     | 600m                     | 400m                     | 200m                     |  |
|------------------------|--------------------------|--------------------------|--------------------------|--------------------------|--------------------------|--------------------------|--------------------------|--------------------------|--------------------------|--------------------------|--------------------------|--|
| Section Times          | 2:20.90 [7]<br>(0:17.66) | 2:03.24 [4]<br>(0:13.12) | 1:50.12 [4]<br>(0:13.65) | 1:36.47 [3]<br>(0:12.59) | 1:23.88 [4]<br>(0:11.84) | 1:12.04 [4]<br>(0:11.99) | 1:00.05 [3]<br>(0:11.95) | 0:48.10 [2]<br>(0:11.80) | 0:36.30 [2]<br>(0:11.56) | 0:24.74 [1]<br>(0:11.80) | 0:12.94 [4]<br>(0:12.94) |  |
| Average Speed [km/h]   | 41.9                     | 54.4                     | 52.9                     | 57.3                     | 60.9                     | 60.1                     | 60.7                     | 61.8                     | 62.8                     | 61.0                     | 55.8                     |  |
| Top Speed [km/h]       | 57.4                     | 55.9                     | 54.4                     | 61.7                     | 61.6                     | 61.5                     | 62.2                     | 62.5                     | 64.2                     | 63.8                     | 58.0                     |  |
| Avg. Dist. to Rail [m] | 7.8                      | 1.3                      | 0.5                      | 1.6                      | 0.6                      | 1.0                      | 1.6                      | 2.7                      | 1.7                      | 1.0                      | 3.5                      |  |
| Avg. Stride Freq. [Hz] | 2.2                      | 2.2                      | 2.1                      | 2.2                      | 2.3                      | 2.2                      | 2.3                      | 2.3                      | 2.4                      | 2.4                      | 2.3                      |  |
| Avg. Stride Length [m] | 5.3                      | 6.9                      | 6.9                      | 7.1                      | 7.5                      | 7.4                      | 7.4                      | 7.4                      | 7.3                      | 7.0                      | 6.7                      |  |