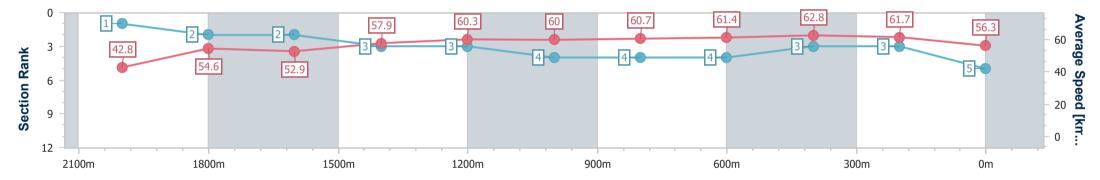

No data available NA

Page 6/9

| Horse/Jockey Name              | Ain't He Grand |
|--------------------------------|----------------|
| Final Rank                     | 5              |
| Fastest Section Time (Section) | 0:11.48 (600m) |
| Top Speed [km/h] (Section)     | 63.7 (600m)    |
| Race State                     | Finished       |

Race 4: BECOME A BRC MEMBER BENCHMARK 78 Handicap - 2206m

02 March 2024 - 14:00 Track Rating: Good 4, Weather: Fine, Rail Position: +7m Entire

| Section                | Overall                  | 2000m                    | 1800m                    | 1600m                    | 1400m                    | 1200m                    | 1000m                    | 800m                     | 600m                     | 400m                     | 200m                     |  |
|------------------------|--------------------------|--------------------------|--------------------------|--------------------------|--------------------------|--------------------------|--------------------------|--------------------------|--------------------------|--------------------------|--------------------------|--|
| Section Times          | 2:20.68 [5]<br>(0:17.34) | 2:03.34 [1]<br>(0:13.26) | 1:50.08 [2]<br>(0:13.77) | 1:36.31 [2]<br>(0:12.53) | 1:23.78 [3]<br>(0:11.95) | 1:11.83 [3]<br>(0:12.05) | 0:59.78 [4]<br>(0:12.03) | 0:47.75 [4]<br>(0:11.81) | 0:35.94 [4]<br>(0:11.48) | 0:24.46 [3]<br>(0:11.71) | 0:12.75 [3]<br>(0:12.75) |  |
| Average Speed [km/h]   | 42.8                     | 54.6                     | 52.9                     | 57.9                     | 60.3                     | 60.0                     | 60.7                     | 61.4                     | 62.8                     | 61.7                     | 56.3                     |  |
| Top Speed [km/h]       | 61.3                     | 56.5                     | 53.5                     | 61.6                     | 61.1                     | 61.5                     | 61.4                     | 62.4                     | 63.7                     | 63.7                     | 59.5                     |  |
| Avg. Dist. to Rail [m] | 9.4                      | 0.9                      | 2.7                      | 2.7                      | 2.8                      | 3.4                      | 2.9                      | 1.5                      | 0.3                      | 1.5                      | 4.2                      |  |
| Avg. Stride Freq. [Hz] | 2.1                      | 2.1                      | 2.1                      | 2.1                      | 2.2                      | 2.1                      | 2.2                      | 2.2                      | 2.2                      | 2.2                      | 2.1                      |  |
| Avg. Stride Length [m] | 5.5                      | 7.2                      | 7.1                      | 7.5                      | 7.6                      | 7.5                      | 7.6                      | 7.5                      | 7.6                      | 7.3                      | 7.3                      |  |

Report Created: Sat 2 March 2024 14:13 GMT+10

[] Ranking at each section and finish

-:--- No data available at this section

NA No data available

Page 7/9

| Horse/Jockey Name              | Deniliquin     |
|--------------------------------|----------------|
| Final Rank                     | 6              |
| Fastest Section Time (Section) | 0:11.61 (600m) |
| Top Speed [km/h] (Section)     | 63.5 (600m)    |
| Race State                     | Finished       |