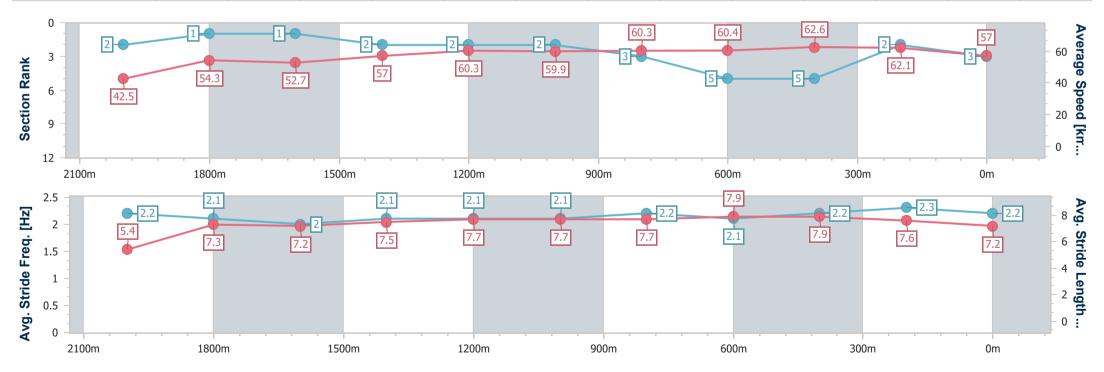

Race 4: BECOME A BRC MEMBER BENCHMARK 78 Handicap 2206m

Page 5/9

TRIPLESDATA

02 March 2024 - 14:00 Track Rating: Good 4, Weather: Fine, Rail Position: +7m Entire

data processed by

| Section                | Overall                  | 2000m                    | 1800m                    | 1600m                    | 1400m                    | 1200m                    | 1000m                    | 800m                     | 600m                     | 400m                     | 200m                     |  |
|------------------------|--------------------------|--------------------------|--------------------------|--------------------------|--------------------------|--------------------------|--------------------------|--------------------------|--------------------------|--------------------------|--------------------------|--|
| Section Times          | 2:20.62 [3]<br>(0:17.40) | 2:03.22 [2]<br>(0:13.04) | 1:50.18 [1]<br>(0:13.68) | 1:36.50 [1]<br>(0:12.67) | 1:23.83 [2]<br>(0:11.96) | 1:11.87 [2]<br>(0:12.09) | 0:59.78 [2]<br>(0:12.02) | 0:47.76 [3]<br>(0:11.95) | 0:35.81 [5]<br>(0:11.53) | 0:24.28 [5]<br>(0:11.57) | 0:12.71 [2]<br>(0:12.71) |  |
| Average Speed [km/h]   | 42.5                     | 54.3                     | 52.7                     | 57.0                     | 60.3                     | 59.9                     | 60.3                     | 60.4                     | 62.6                     | 62.1                     | 57.0                     |  |
| Top Speed [km/h]       | 61.1                     | 55.7                     | 53.5                     | 60.6                     | 60.9                     | 60.5                     | 62.3                     | 61.1                     | 63.7                     | 63.1                     | 60.3                     |  |
| Avg. Dist. to Rail [m] | 9.5                      | 2.5                      | 0.5                      | 1.3                      | 1.6                      | 2.1                      | 1.8                      | 1.0                      | 0.3                      | 1.2                      | 2.8                      |  |
| Avg. Stride Freq. [Hz] | 2.2                      | 2.1                      | 2.0                      | 2.1                      | 2.1                      | 2.1                      | 2.2                      | 2.1                      | 2.2                      | 2.3                      | 2.2                      |  |
| Avg. Stride Length [m] | 5.4                      | 7.3                      | 7.2                      | 7.5                      | 7.7                      | 7.7                      | 7.7                      | 7.9                      | 7.9                      | 7.6                      | 7.2                      |  |

Report Created: Sat 2 March 2024 14:13 GMT+10

[] Ranking at each section and finish

-:--- No data available at this section

NA No data available

| Horse/Jockey Name              | Harold The Great |
|--------------------------------|------------------|
| Final Rank                     | 4                |
| Fastest Section Time (Section) | 0:11.45 (600m)   |
| Top Speed [km/h] (Section)     | 64.9 (600m)      |
| Race State                     | Finished         |