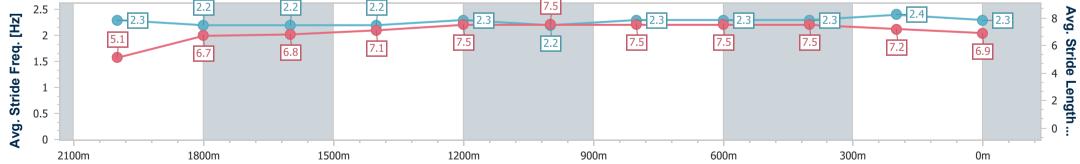

Eagle Farm QLD Professional

Race 4: BECOME A BRC MEMBER BENCHMARK 78 Handicap -2206m

02 March 2024 - 14:00 Track Rating: Good 4, Weather: Fine, Rail Position: +7m Entire

| Section                | Overall                  | 2000m                    | 1800m                    | 1600m                    | 1400m                    | 1200m                    | 1000m                    | 800m                     | 600m                     | 400m                     | 200m                     |  |
|------------------------|--------------------------|--------------------------|--------------------------|--------------------------|--------------------------|--------------------------|--------------------------|--------------------------|--------------------------|--------------------------|--------------------------|--|
| Section Times          | 2:20.64 [4]<br>(0:17.87) | 2:02.77 [7]<br>(0:13.45) | 1:49.32 [7]<br>(0:13.67) | 1:35.65 [7]<br>(0:12.68) | 1:22.97 [7]<br>(0:11.76) | 1:11.21 [7]<br>(0:11.96) | 0:59.25 [7]<br>(0:11.95) | 0:47.30 [7]<br>(0:11.71) | 0:35.59 [7]<br>(0:11.45) | 0:24.14 [7]<br>(0:11.52) | 0:12.62 [7]<br>(0:12.62) |  |
| Average Speed [km/h]   | 41.6                     | 53.6                     | 53.2                     | 57.4                     | 61.2                     | 60.3                     | 60.9                     | 62.1                     | 64.0                     | 62.3                     | 57.3                     |  |
| Top Speed [km/h]       | 57.9                     | 56.6                     | 54.2                     | 62.1                     | 62.4                     | 61.4                     | 63.4                     | 63.4                     | 64.9                     | 64.8                     | 59.7                     |  |
| Avg. Dist. to Rail [m] | 8.3                      | 0.6                      | 2.1                      | 2.5                      | 1.8                      | 2.3                      | 2.3                      | 2.2                      | 2.7                      | 4.5                      | 7.1                      |  |
| Avg. Stride Freq. [Hz] | 2.3                      | 2.2                      | 2.2                      | 2.2                      | 2.3                      | 2.2                      | 2.3                      | 2.3                      | 2.3                      | 2.4                      | 2.3                      |  |
| Avg. Stride Length [m] | 5.1                      | 6.7                      | 6.8                      | 7.1                      | 7.5                      | 7.5                      | 7.5                      | 7.5                      | 7.5                      | 7.2                      | 6.9                      |  |