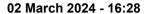

Race 8: LADBROKES ODDS SURGE Class 6 Plate - 1200m

02 March 2024 - 16:28

Track Rating: Good 4, Weather: Fine, Rail Position: +7m Entire

| Section                | Overall                  | 1000m                    | 800m                     | 600m                     | 400m                     | 200m                     |  |  |  |
|------------------------|--------------------------|--------------------------|--------------------------|--------------------------|--------------------------|--------------------------|--|--|--|
| Section Times          | 1:10.34 [1]<br>(0:13.75) | 0:56.59 [3]<br>(0:11.34) | 0:45.25 [3]<br>(0:11.37) | 0:33.88 [3]<br>(0:11.24) | 0:22.64 [2]<br>(0:10.84) | 0:11.80 [1]<br>(0:11.80) |  |  |  |
| Average Speed [km/h]   | 52.4                     | 63.6                     | 62.9                     | 63.8                     | 66.5                     | 61.0                     |  |  |  |
| Top Speed [km/h]       | 64.0                     | 64.7                     | 64.3                     | 66.4                     | 67.3                     | 64.5                     |  |  |  |
| Avg. Dist. to Rail [m] | 2.4                      | 0.4                      | 0.7                      | 1.0                      | 2.5                      | 3.1                      |  |  |  |
| Avg. Stride Freq. [Hz] | 2.3                      | 2.3                      | 2.3                      | 2.4                      | 2.5                      | 2.3                      |  |  |  |
| Avg. Stride Length [m] | 6.4                      | 7.5                      | 7.4                      | 7.4                      | 7.2                      | 7.2                      |  |  |  |