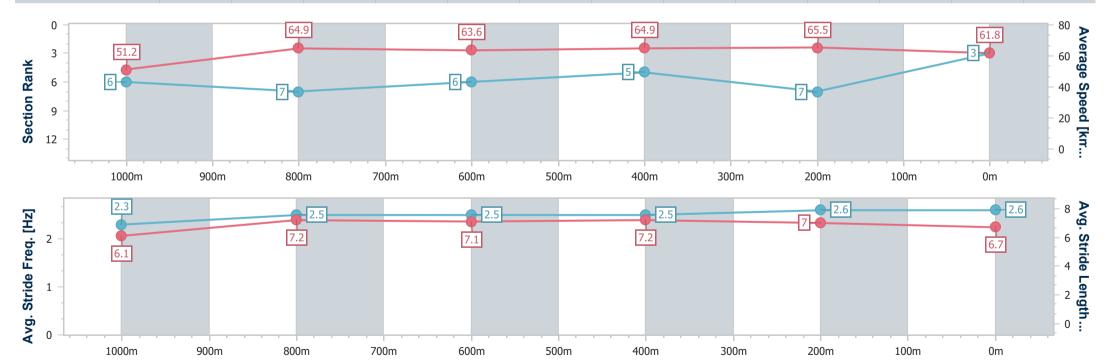

Race 8: LADBROKES ODDS SURGE Class 6 Plate - 1200m

02 March 2024 - 16:28

Track Rating: Good 4, Weather: Fine, Rail Position: +7m Entire

| Section                | Overall                  | 1000m                    | 800m                     | 600m                     | 400m                     | 200m                     |  |   |  |  |  |
|------------------------|--------------------------|--------------------------|--------------------------|--------------------------|--------------------------|--------------------------|--|---|--|--|--|
| Section Times          | 1:10.40 [2]<br>(0:14.05) | 0:56.35 [5]<br>(0:11.13) | 0:45.22 [5]<br>(0:11.43) | 0:33.79 [5]<br>(0:11.35) | 0:22.44 [6]<br>(0:10.92) | 0:11.52 [6]<br>(0:11.52) |  |   |  |  |  |
| Average Speed [km/h]   | 51.4                     | 64.6                     | 63.2                     | 64.1                     | 65.9                     | 62.3                     |  |   |  |  |  |
| Top Speed [km/h]       | 64.1                     | 65.7                     | 65.3                     | 65.5                     | 66.8                     | 64.8                     |  | · |  |  |  |
| Avg. Dist. to Rail [m] | 1.4                      | 0.4                      | 0.9                      | 1.7                      | 2.3                      | 1.8                      |  |   |  |  |  |
| Avg. Stride Freq. [Hz] | 2.3                      | 2.4                      | 2.4                      | 2.4                      | 2.5                      | 2.5                      |  |   |  |  |  |
| Avg. Stride Length [m] | 6.2                      | 7.4                      | 7.3                      | 7.5                      | 7.3                      | 7.0                      |  |   |  |  |  |

Report Created: Sat 2 March 2024 16:43 GMT+10

[] Ranking at each section and finish

-:--- No data available at this section

| Horse/Jockey Name              | Mahbaby        |
|--------------------------------|----------------|
| Final Rank                     | 3              |
| Fastest Section Time (Section) | 0:11.00 (400m) |
| Top Speed [km/h] (Section)     | 66.5 (400m)    |
| Basa Stata                     | Einiched       |