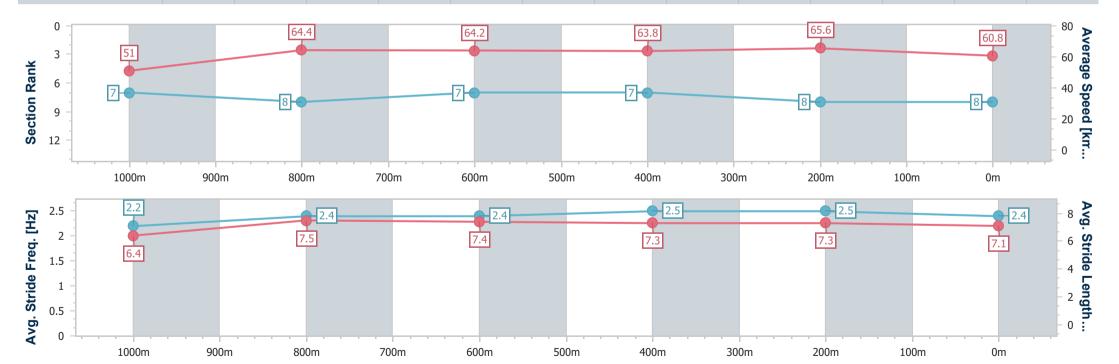

Race 8: LADBROKES ODDS SURGE Class 6 Plate - 1200m

02 March 2024 - 16:28

Track Rating: Good 4, Weather: Fine, Rail Position: +7m Entire

| Section                | Overall                  | 1000m                    | 800m                     | 600m                     | 400m                     | 200m                     |
|------------------------|--------------------------|--------------------------|--------------------------|--------------------------|--------------------------|--------------------------|
| Section Times          | 1:10.93 [8]<br>(0:14.15) | 0:56.78 [7]<br>(0:11.37) | 0:45.41 [8]<br>(0:11.33) | 0:34.08 [7]<br>(0:11.26) | 0:22.82 [7]<br>(0:10.99) | 0:11.83 [8]<br>(0:11.83) |
| Average Speed [km/h]   | 51.0                     | 64.4                     | 64.2                     | 63.8                     | 65.6                     | 60.8                     |
| Top Speed [km/h]       | 63.7                     | 67.1                     | 67.2                     | 65.4                     | 66.5                     | 64.9                     |
| Avg. Dist. to Rail [m] | 3.8                      | 3.4                      | 1.3                      | 0.4                      | 0.5                      | 0.2                      |
| Avg. Stride Freq. [Hz] | 2.2                      | 2.4                      | 2.4                      | 2.5                      | 2.5                      | 2.4                      |
| Avg. Stride Length [m] | 6.4                      | 7.5                      | 7.4                      | 7.3                      | 7.3                      | 7.1                      |