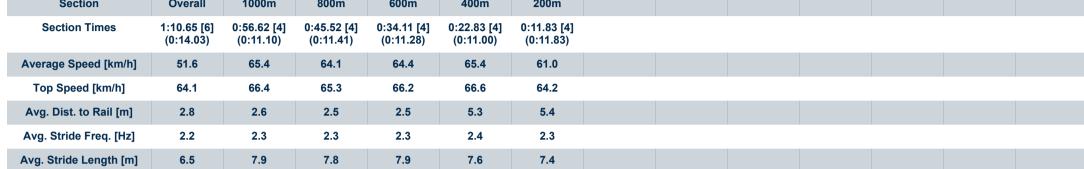

Race 8: LADBROKES ODDS SURGE Class 6 Plate - 1200m

02 March 2024 - 16:28

Track Rating: Good 4, Weather: Fine, Rail Position: +7m Entire

|               |             |             |             |             |             |             |  | <br> | <br> |
|---------------|-------------|-------------|-------------|-------------|-------------|-------------|--|------|------|
|               |             |             |             |             |             |             |  |      |      |
| Section       | Overall     | 1000m       | 800m        | 600m        | 400m        | 200m        |  |      |      |
| Section Times | 1:10 65 [6] | 0.56 62 [4] | 0.45 52 [4] | 0.34 11 [4] | 0.22 83 [4] | 0.11 83 [4] |  |      |      |

Report Created: Sat 2 March 2024 16:43 GMT+10

[] Ranking at each section and finish

-:--- No data available at this section

| Horse/Jockey Name              | Millane        |  |  |  |  |  |  |
|--------------------------------|----------------|--|--|--|--|--|--|
| Final Rank                     | 6              |  |  |  |  |  |  |
| Fastest Section Time (Section) | 0:11.00 (400m) |  |  |  |  |  |  |
| Top Speed [km/h] (Section)     | 66.6 (400m)    |  |  |  |  |  |  |
| Race State                     | Finished       |  |  |  |  |  |  |