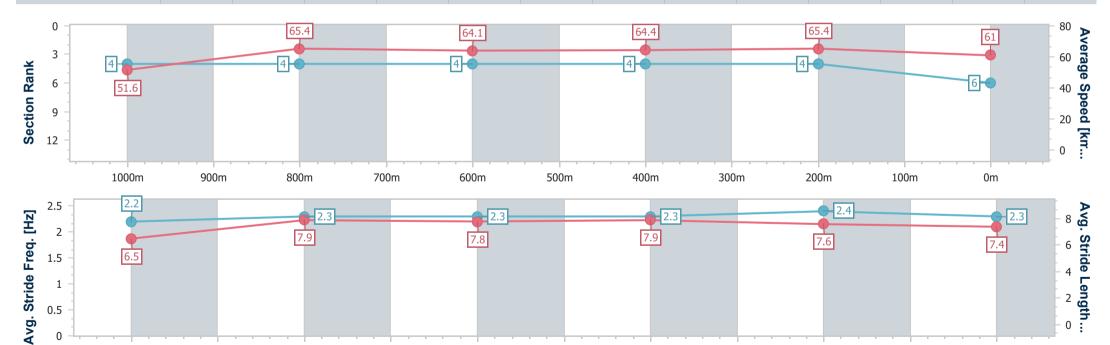

Race 8: LADBROKES ODDS SURGE Class 6 Plate - 1200m

02 March 2024 - 16:28

Track Rating: Good 4, Weather: Fine, Rail Position: +7m Entire

| Section                | Overall                  | 1000m                    | 800m                     | 600m                     | 400m                     | 200m                     |  |  |  |
|------------------------|--------------------------|--------------------------|--------------------------|--------------------------|--------------------------|--------------------------|--|--|--|
| Section Times          | 1:10.34 [1]<br>(0:13.75) | 0:56.59 [3]<br>(0:11.34) | 0:45.25 [3]<br>(0:11.37) | 0:33.88 [3]<br>(0:11.24) | 0:22.64 [2]<br>(0:10.84) | 0:11.80 [1]<br>(0:11.80) |  |  |  |
| Average Speed [km/h]   | 52.4                     | 63.6                     | 62.9                     | 63.8                     | 66.5                     | 61.0                     |  |  |  |
| Top Speed [km/h]       | 64.0                     | 64.7                     | 64.3                     | 66.4                     | 67.3                     | 64.5                     |  |  |  |
| Avg. Dist. to Rail [m] | 2.4                      | 0.4                      | 0.7                      | 1.0                      | 2.5                      | 3.1                      |  |  |  |
| Avg. Stride Freq. [Hz] | 2.3                      | 2.3                      | 2.3                      | 2.4                      | 2.5                      | 2.3                      |  |  |  |
| Avg. Stride Length [m] | 6.4                      | 7.5                      | 7.4                      | 7.4                      | 7.2                      | 7.2                      |  |  |  |