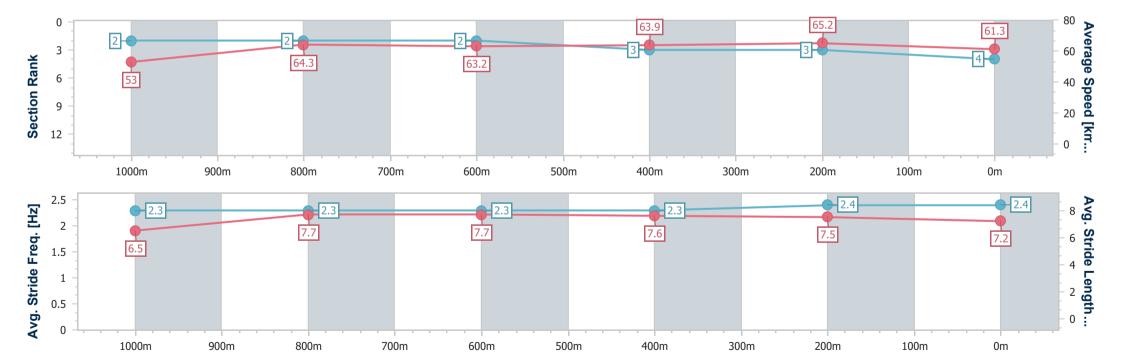

Race 8: LADBROKES ODDS SURGE Class 6 Plate - 1200m

02 March 2024 - 16:28

Track Rating: Good 4, Weather: Fine, Rail Position: +7m Entire

| Section                | Overall                  | 1000m                    | 800m                     | 600m                     | 400m                     | 200m                     |
|------------------------|--------------------------|--------------------------|--------------------------|--------------------------|--------------------------|--------------------------|
| Section Times          | 1:10.55 [4]<br>(0:13.64) | 0:56.91 [2]<br>(0:11.37) | 0:45.54 [2]<br>(0:11.39) | 0:34.15 [2]<br>(0:11.36) | 0:22.79 [3]<br>(0:11.05) | 0:11.74 [3]<br>(0:11.74) |
| Average Speed [km/h]   | 53.0                     | 64.3                     | 63.2                     | 63.9                     | 65.2                     | 61.3                     |
| Top Speed [km/h]       | 66.1                     | 66.1                     | 64.6                     | 64.9                     | 66.1                     | 65.5                     |
| Avg. Dist. to Rail [m] | 5.5                      | 2.5                      | 1.2                      | 1.3                      | 4.3                      | 4.7                      |
| Avg. Stride Freq. [Hz] | 2.3                      | 2.3                      | 2.3                      | 2.3                      | 2.4                      | 2.4                      |
| Avg. Stride Length [m] | 6.5                      | 7.7                      | 7.7                      | 7.6                      | 7.5                      | 7.2                      |

Report Created: Sat 2 March 2024 16:43 GMT+10

[] Ranking at each section and finish

No data available at this section -:----NA No data available

Page 4/9

| Horse/Jockey Name              | Outlawed       |
|--------------------------------|----------------|
| Final Rank                     | 4              |
| Fastest Section Time (Section) | 0:11.05 (400m) |
| Top Speed [km/h] (Section)     | 66.1 (400m)    |
| Race State                     | Finished       |