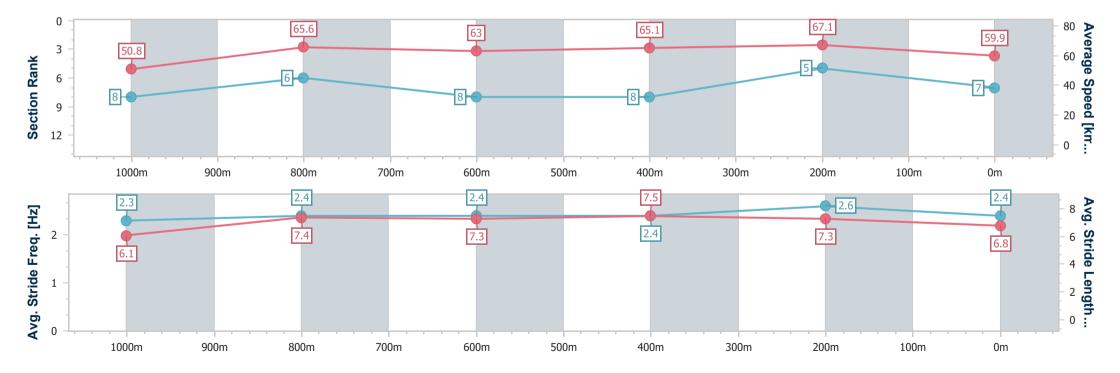

Race 8: LADBROKES ODDS SURGE Class 6 Plate - 1200m

02 March 2024 - 16:28

Track Rating: Good 4, Weather: Fine, Rail Position: +7m Entire

| Section                | Overall                  | 1000m                    | 800m                     | 600m                     | 400m                     | 200m                     |   |  |  |  |
|------------------------|--------------------------|--------------------------|--------------------------|--------------------------|--------------------------|--------------------------|---|--|--|--|
| Section Times          | 1:10.89 [7]<br>(0:14.22) | 0:56.67 [8]<br>(0:11.07) | 0:45.60 [6]<br>(0:11.63) | 0:33.97 [8]<br>(0:11.22) | 0:22.75 [8]<br>(0:10.71) | 0:12.04 [5]<br>(0:12.04) | · |  |  |  |
| Average Speed [km/h]   | 50.8                     | 65.6                     | 63.0                     | 65.1                     | 67.1                     | 59.9                     |   |  |  |  |
| Top Speed [km/h]       | 64.2                     | 67.5                     | 66.7                     | 68.7                     | 69.5                     | 64.5                     |   |  |  |  |
| Avg. Dist. to Rail [m] | 2.9                      | 1.8                      | 3.3                      | 3.1                      | 7.4                      | 7.4                      |   |  |  |  |
| Avg. Stride Freq. [Hz] | 2.3                      | 2.4                      | 2.4                      | 2.4                      | 2.6                      | 2.4                      |   |  |  |  |
| Avg. Stride Length [m] | 6.1                      | 7.4                      | 7.3                      | 7.5                      | 7.3                      | 6.8                      |   |  |  |  |