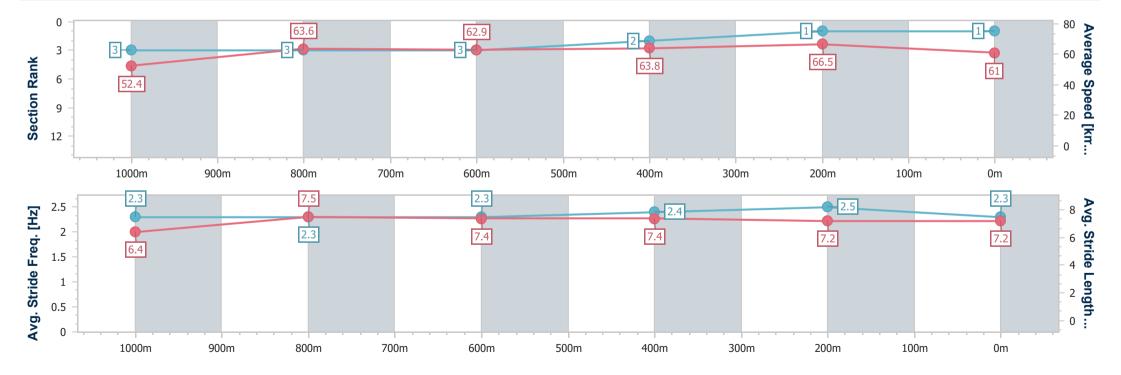

Race 8: LADBROKES ODDS SURGE Class 6 Plate - 1200m

02 March 2024 - 16:28

Track Rating: Good 4, Weather: Fine, Rail Position: +7m Entire

| Section                | Overall                  | 1000m                    | 800m                     | 600m                     | 400m                     | 200m                     |  |   |  |  |  |
|------------------------|--------------------------|--------------------------|--------------------------|--------------------------|--------------------------|--------------------------|--|---|--|--|--|
| Section Times          | 1:10.40 [2]<br>(0:14.05) | 0:56.35 [5]<br>(0:11.13) | 0:45.22 [5]<br>(0:11.43) | 0:33.79 [5]<br>(0:11.35) | 0:22.44 [6]<br>(0:10.92) | 0:11.52 [6]<br>(0:11.52) |  |   |  |  |  |
| Average Speed [km/h]   | 51.4                     | 64.6                     | 63.2                     | 64.1                     | 65.9                     | 62.3                     |  |   |  |  |  |
| Top Speed [km/h]       | 64.1                     | 65.7                     | 65.3                     | 65.5                     | 66.8                     | 64.8                     |  | · |  |  |  |
| Avg. Dist. to Rail [m] | 1.4                      | 0.4                      | 0.9                      | 1.7                      | 2.3                      | 1.8                      |  |   |  |  |  |
| Avg. Stride Freq. [Hz] | 2.3                      | 2.4                      | 2.4                      | 2.4                      | 2.5                      | 2.5                      |  |   |  |  |  |
| Avg. Stride Length [m] | 6.2                      | 7.4                      | 7.3                      | 7.5                      | 7.3                      | 7.0                      |  |   |  |  |  |