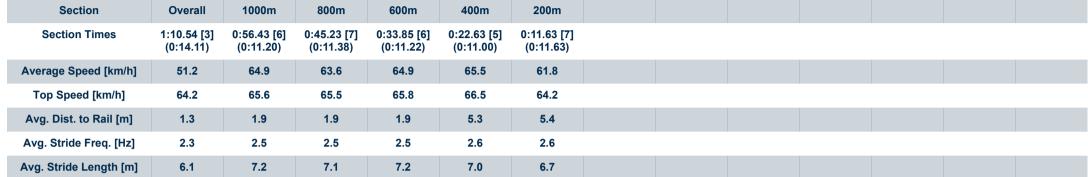

Report Created: Sat 2 March 2024 16:43 GMT+10

[] Ranking at each section and finish

-:--- No data available at this section

| Horse/Jockey Name              | Mahbaby        |
|--------------------------------|----------------|
| Final Rank                     | 3              |
| Fastest Section Time (Section) | 0:11.00 (400m) |
| Top Speed [km/h] (Section)     | 66.5 (400m)    |
| Basa Stata                     | Einiched       |