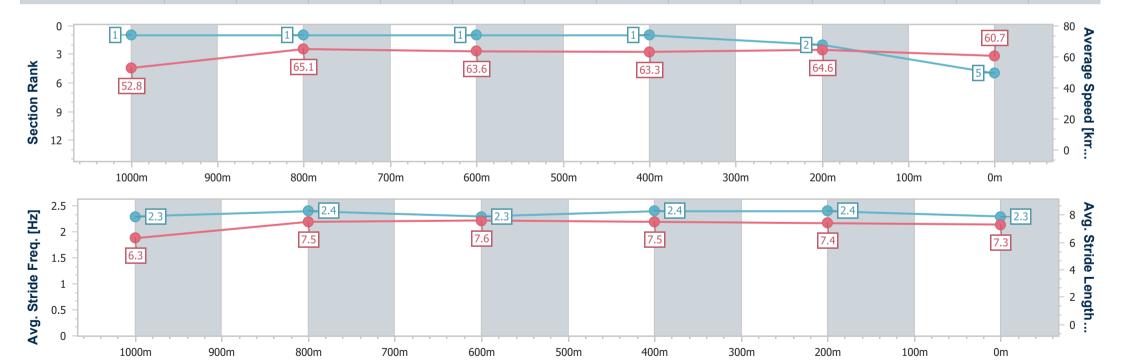

Race 8: LADBROKES ODDS SURGE Class 6 Plate - 1200m

02 March 2024 - 16:28

Track Rating: Good 4, Weather: Fine, Rail Position: +7m Entire

| Section                | Overall                  | 1000m                    | 800m                     | 600m                     | 400m                     | 200m                     |  |  |  |
|------------------------|--------------------------|--------------------------|--------------------------|--------------------------|--------------------------|--------------------------|--|--|--|
| Section Times          | 1:10.34 [1]<br>(0:13.75) | 0:56.59 [3]<br>(0:11.34) | 0:45.25 [3]<br>(0:11.37) | 0:33.88 [3]<br>(0:11.24) | 0:22.64 [2]<br>(0:10.84) | 0:11.80 [1]<br>(0:11.80) |  |  |  |
| Average Speed [km/h]   | 52.4                     | 63.6                     | 62.9                     | 63.8                     | 66.5                     | 61.0                     |  |  |  |
| Top Speed [km/h]       | 64.0                     | 64.7                     | 64.3                     | 66.4                     | 67.3                     | 64.5                     |  |  |  |
| Avg. Dist. to Rail [m] | 2.4                      | 0.4                      | 0.7                      | 1.0                      | 2.5                      | 3.1                      |  |  |  |
| Avg. Stride Freq. [Hz] | 2.3                      | 2.3                      | 2.3                      | 2.4                      | 2.5                      | 2.3                      |  |  |  |
| Avg. Stride Length [m] | 6.4                      | 7.5                      | 7.4                      | 7.4                      | 7.2                      | 7.2                      |  |  |  |

NA

No data available at this section No data available

SCN Saddle cloth number
DNF Did not finish
DNT Did not track

| Horse/Jockey Name              | Kanazawa       |
|--------------------------------|----------------|
| Final Rank                     | 1              |
| Fastest Section Time (Section) | 0:10.84 (400m) |
| Top Speed [km/h] (Section)     | 67.3 (400m)    |
| Race State                     | Finished       |