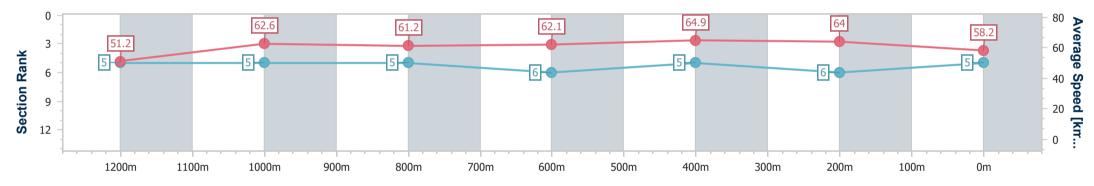

Race 9: BUY A QTIS YEARLING 11-12 MARCH QTIS Three-Year-Old Handicap - 1400m

02 March 2024 - 17:09 Track Rating: Good 4, Weather: Fine, Rail Position: +7m Entire

| Section                | Overall                  | 1200m                    | 1000m                    | 800m                     | 600m                     | 400m                     | 200m                     |
|------------------------|--------------------------|--------------------------|--------------------------|--------------------------|--------------------------|--------------------------|--------------------------|
| Section Times          | 1:23.90 [5]<br>(0:14.05) | 1:09.85 [5]<br>(0:11.56) | 0:58.29 [5]<br>(0:11.86) | 0:46.43 [5]<br>(0:11.64) | 0:34.79 [6]<br>(0:11.19) | 0:23.60 [5]<br>(0:11.24) | 0:12.36 [6]<br>(0:12.36) |
| Average Speed [km/h]   | 51.2                     | 62.6                     | 61.2                     | 62.1                     | 64.9                     | 64.0                     | 58.2                     |
| Top Speed [km/h]       | 63.0                     | 64.4                     | 62.7                     | 63.7                     | 66.4                     | 67.4                     | 60.8                     |
| Avg. Dist. to Rail [m] | 3.4                      | 1.8                      | 1.8                      | 1.8                      | 1.1                      | 3.7                      | 4.1                      |
| Avg. Stride Freq. [Hz] | 2.3                      | 2.4                      | 2.3                      | 2.3                      | 2.4                      | 2.4                      | 2.3                      |
| Avg. Stride Length [m] | 6.2                      | 7.3                      | 7.3                      | 7.4                      | 7.5                      | 7.3                      | 7.0                      |