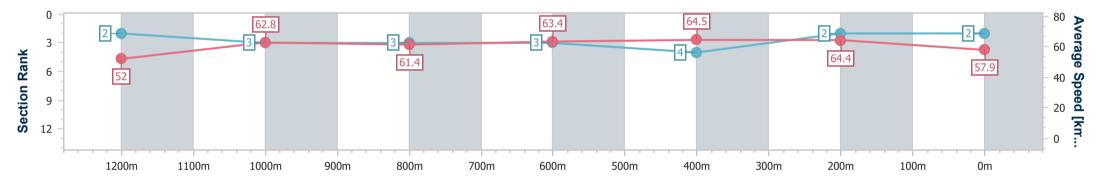

Eagle Farm QLD Professional

Race 9: BUY A QTIS YEARLING 11-12 MARCH QTIS Three-Year-Old Handicap - 1400m

02 March 2024 - 17:09 Track Rating: Good 4, Weather: Fine, Rail Position: +7m Entire

| Section                | Overall                  | 1200m                    | 1000m                    | 800m                     | 600m                     | 400m                     | 200m                     |
|------------------------|--------------------------|--------------------------|--------------------------|--------------------------|--------------------------|--------------------------|--------------------------|
| Section Times          | 1:23.71 [2]<br>(0:13.87) | 1:09.84 [2]<br>(0:11.50) | 0:58.34 [3]<br>(0:11.60) | 0:46.74 [3]<br>(0:11.66) | 0:35.08 [3]<br>(0:11.50) | 0:23.58 [4]<br>(0:11.19) | 0:12.39 [2]<br>(0:12.39) |
| Average Speed [km/h]   | 52.0                     | 62.8                     | 61.4                     | 63.4                     | 64.5                     | 64.4                     | 57.9                     |
| Top Speed [km/h]       | 65.5                     | 63.9                     | 63.3                     | 65.0                     | 67.7                     | 68.1                     | 61.6                     |
| Avg. Dist. to Rail [m] | 8.2                      | 2.7                      | 2.9                      | 5.3                      | 6.0                      | 5.3                      | 6.1                      |
| Avg. Stride Freq. [Hz] | 2.3                      | 2.4                      | 2.3                      | 2.3                      | 2.4                      | 2.4                      | 2.3                      |
| Avg. Stride Length [m] | 6.2                      | 7.3                      | 7.4                      | 7.6                      | 7.5                      | 7.4                      | 6.9                      |