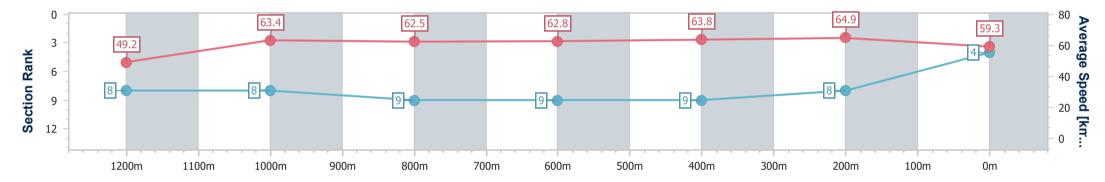

Race 9: BUY A QTIS YEARLING 11-12 MARCH QTIS Three-Year-Old Handicap - 1400m

02 March 2024 - 17:09 Track Rating: Good 4, Weather: Fine, Rail Position: +7m Entire

| Section                | Overall                  | 1200m                    | 1000m                    | 800m                     | 600m                     | 400m                     | 200m                     |  |  |  |
|------------------------|--------------------------|--------------------------|--------------------------|--------------------------|--------------------------|--------------------------|--------------------------|--|--|--|
| Section Times          | 1:23.88 [4]<br>(0:14.68) | 1:09.20 [8]<br>(0:11.36) | 0:57.84 [8]<br>(0:11.64) | 0:46.20 [9]<br>(0:11.55) | 0:34.65 [9]<br>(0:11.41) | 0:23.24 [9]<br>(0:11.12) | 0:12.12 [8]<br>(0:12.12) |  |  |  |
| Average Speed [km/h]   | 49.2                     | 63.4                     | 62.5                     | 62.8                     | 63.8                     | 64.9                     | 59.3                     |  |  |  |
| Top Speed [km/h]       | 63.4                     | 64.5                     | 63.4                     | 63.6                     | 65.1                     | 67.2                     | 61.4                     |  |  |  |
| Avg. Dist. to Rail [m] | 4.6                      | 2.3                      | 1.8                      | 1.4                      | 2.3                      | 3.8                      | 4.2                      |  |  |  |
| Avg. Stride Freq. [Hz] | 2.2                      | 2.4                      | 2.4                      | 2.4                      | 2.5                      | 2.5                      | 2.4                      |  |  |  |
| Avg. Stride Length [m] | 6.1                      | 7.3                      | 7.2                      | 7.4                      | 7.0                      | 7.2                      | 6.8                      |  |  |  |