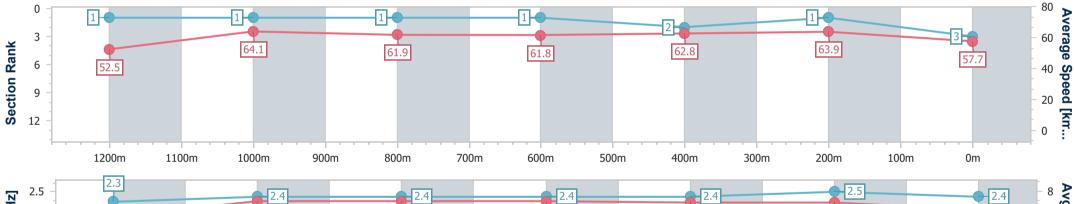

data processed by

| Section                | Overall                  | 1200m                    | 1000m                    | 800m                     | 600m                     | 400m                     | 200m                     |
|------------------------|--------------------------|--------------------------|--------------------------|--------------------------|--------------------------|--------------------------|--------------------------|
| Section Times          | 1:23.73 [3]<br>(0:13.79) | 1:09.94 [1]<br>(0:11.19) | 0:58.75 [1]<br>(0:11.79) | 0:46.96 [1]<br>(0:11.71) | 0:35.25 [1]<br>(0:11.52) | 0:23.73 [2]<br>(0:11.25) | 0:12.48 [1]<br>(0:12.48) |
| Average Speed [km/h]   | 52.5                     | 64.1                     | 61.9                     | 61.8                     | 62.8                     | 63.9                     | 57.7                     |
| Top Speed [km/h]       | 64.7                     | 65.4                     | 63.0                     | 63.2                     | 65.1                     | 65.6                     | 61.1                     |
| Avg. Dist. to Rail [m] | 6.6                      | 1.6                      | 2.1                      | 1.3                      | 0.6                      | 1.7                      | 1.4                      |
| Avg. Stride Freq. [Hz] | 2.3                      | 2.4                      | 2.4                      | 2.4                      | 2.4                      | 2.5                      | 2.4                      |
| Avg. Stride Length [m] | 6.2                      | 7.3                      | 7.3                      | 7.3                      | 7.2                      | 7.2                      | 6.7                      |