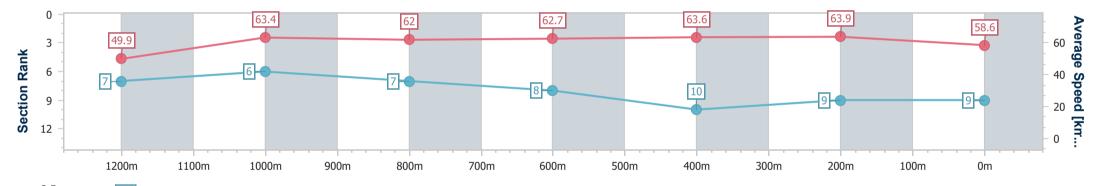

Race 9: BUY A QTIS YEARLING 11-12 MARCH QTIS Three-Year-Old Handicap - 1400m

02 March 2024 - 17:09 Track Rating: Good 4, Weather: Fine, Rail Position: +7m Entire

| Section                | Overall                  | 1200m                    | 1000m                    | 800m                     | 600m                     | 400m                      | 200m                     |
|------------------------|--------------------------|--------------------------|--------------------------|--------------------------|--------------------------|---------------------------|--------------------------|
| Section Times          | 1:24.23 [9]<br>(0:14.45) | 1:09.78 [7]<br>(0:11.38) | 0:58.40 [6]<br>(0:11.79) | 0:46.61 [7]<br>(0:11.60) | 0:35.01 [8]<br>(0:11.46) | 0:23.55 [10]<br>(0:11.26) | 0:12.29 [9]<br>(0:12.29) |
| Average Speed [km/h]   | 49.9                     | 63.4                     | 62.0                     | 62.7                     | 63.6                     | 63.9                      | 58.6                     |
| Top Speed [km/h]       | 64.2                     | 64.4                     | 63.5                     | 63.6                     | 65.0                     | 65.3                      | 62.0                     |
| Avg. Dist. to Rail [m] | 4.9                      | 1.5                      | 2.8                      | 2.5                      | 2.7                      | 3.1                       | 2.6                      |
| Avg. Stride Freq. [Hz] | 2.1                      | 2.2                      | 2.2                      | 2.2                      | 2.3                      | 2.3                       | 2.2                      |
| Avg. Stride Length [m] | 6.5                      | 7.9                      | 7.8                      | 7.9                      | 7.7                      | 7.7                       | 7.4                      |