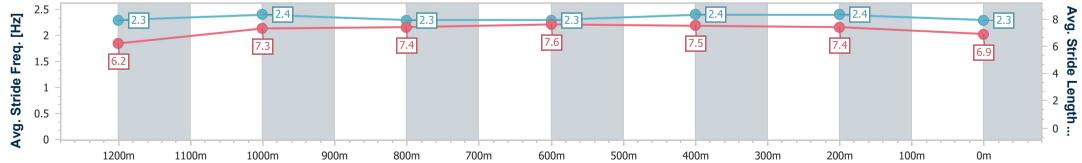

Eagle Farm QLD Professional

Race 9: BUY A QTIS YEARLING 11-12 MARCH QTIS Three-Year-Old Handicap - 1400m

02 March 2024 - 17:09 Track Rating: Good 4, Weather: Fine, Rail Position: +7m Entire

| Section                | Overall                  | 1200m                    | 1000m                    | 800m                     | 600m                     | 400m                     | 200m                     |
|------------------------|--------------------------|--------------------------|--------------------------|--------------------------|--------------------------|--------------------------|--------------------------|
| Section Times          | 1:23.71 [2]<br>(0:13.87) | 1:09.84 [2]<br>(0:11.50) | 0:58.34 [3]<br>(0:11.60) | 0:46.74 [3]<br>(0:11.66) | 0:35.08 [3]<br>(0:11.50) | 0:23.58 [4]<br>(0:11.19) | 0:12.39 [2]<br>(0:12.39) |
| Average Speed [km/h]   | 52.0                     | 62.8                     | 61.4                     | 63.4                     | 64.5                     | 64.4                     | 57.9                     |
| Top Speed [km/h]       | 65.5                     | 63.9                     | 63.3                     | 65.0                     | 67.7                     | 68.1                     | 61.6                     |
| Avg. Dist. to Rail [m] | 8.2                      | 2.7                      | 2.9                      | 5.3                      | 6.0                      | 5.3                      | 6.1                      |
| Avg. Stride Freq. [Hz] | 2.3                      | 2.4                      | 2.3                      | 2.3                      | 2.4                      | 2.4                      | 2.3                      |
| Avg. Stride Length [m] | 6.2                      | 7.3                      | 7.4                      | 7.6                      | 7.5                      | 7.4                      | 6.9                      |