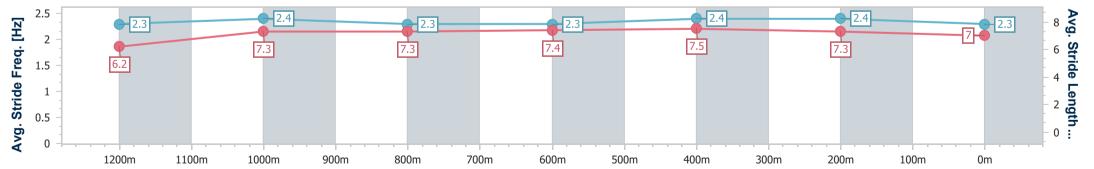

Eagle Farm QLD Professional

Race 9: BUY A QTIS YEARLING 11-12 MARCH QTIS Three-Year-Old Handicap - 1400m

02 March 2024 - 17:09 Track Rating: Good 4, Weather: Fine, Rail Position: +7m Entire

| Section                | Overall                  | 1200m                    | 1000m                    | 800m                     | 600m                     | 400m                     | 200m                     |  |  |  |
|------------------------|--------------------------|--------------------------|--------------------------|--------------------------|--------------------------|--------------------------|--------------------------|--|--|--|
| Section Times          | 1:23.34 [1]<br>(0:14.69) | 1:08.65 [9]<br>(0:11.41) | 0:57.24 [9]<br>(0:11.53) | 0:45.71 [8]<br>(0:11.51) | 0:34.20 [7]<br>(0:11.38) | 0:22.82 [7]<br>(0:10.99) | 0:11.83 [4]<br>(0:11.83) |  |  |  |
| Average Speed [km/h]   | 49.2                     | 63.2                     | 62.7                     | 63.2                     | 63.9                     | 65.6                     | 60.8                     |  |  |  |
| Top Speed [km/h]       | 65.6                     | 65.4                     | 64.2                     | 63.9                     | 65.4                     | 66.9                     | 64.6                     |  |  |  |
| Avg. Dist. to Rail [m] | 7.5                      | 2.7                      | 1.7                      | 1.2                      | 2.8                      | 7.6                      | 6.4                      |  |  |  |
| Avg. Stride Freq. [Hz] | 2.2                      | 2.3                      | 2.3                      | 2.3                      | 2.4                      | 2.5                      | 2.4                      |  |  |  |
| Avg. Stride Length [m] | 6.2                      | 7.5                      | 7.5                      | 7.6                      | 7.4                      | 7.3                      | 7.1                      |  |  |  |