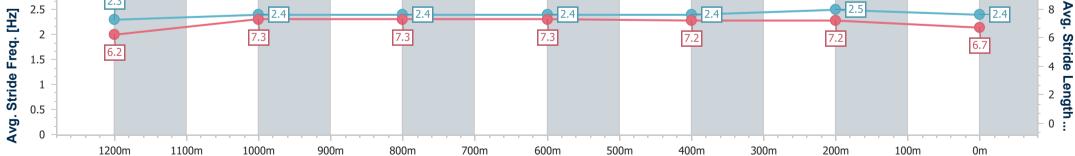

Race 9: BUY A QTIS YEARLING 11-12 MARCH QTIS Three-Year-Old Handicap - 1400m

02 March 2024 - 17:09 Track Rating: Good 4, Weather: Fine, Rail Position: +7m Entire

| Section                | Overall                  | 1200m                    | 1000m                    | 800m                     | 600m                     | 400m                     | 200m                     |  |  |  |
|------------------------|--------------------------|--------------------------|--------------------------|--------------------------|--------------------------|--------------------------|--------------------------|--|--|--|
| Section Times          | 1:23.88 [4]<br>(0:14.68) | 1:09.20 [8]<br>(0:11.36) | 0:57.84 [8]<br>(0:11.64) | 0:46.20 [9]<br>(0:11.55) | 0:34.65 [9]<br>(0:11.41) | 0:23.24 [9]<br>(0:11.12) | 0:12.12 [8]<br>(0:12.12) |  |  |  |
| Average Speed [km/h]   | 49.2                     | 63.4                     | 62.5                     | 62.8                     | 63.8                     | 64.9                     | 59.3                     |  |  |  |
| Top Speed [km/h]       | 63.4                     | 64.5                     | 63.4                     | 63.6                     | 65.1                     | 67.2                     | 61.4                     |  |  |  |
| Avg. Dist. to Rail [m] | 4.6                      | 2.3                      | 1.8                      | 1.4                      | 2.3                      | 3.8                      | 4.2                      |  |  |  |
| Avg. Stride Freq. [Hz] | 2.2                      | 2.4                      | 2.4                      | 2.4                      | 2.5                      | 2.5                      | 2.4                      |  |  |  |
| Avg. Stride Length [m] | 6.1                      | 7.3                      | 7.2                      | 7.4                      | 7.0                      | 7.2                      | 6.8                      |  |  |  |