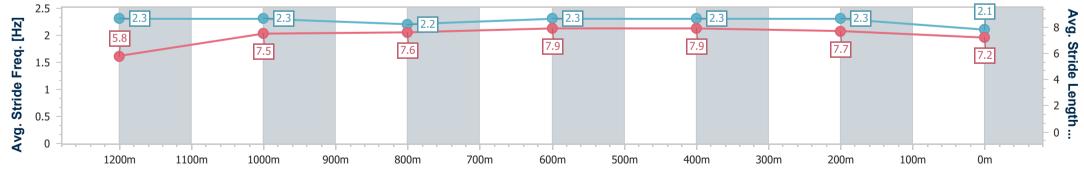

Eagle Farm QLD Professional

Race 9: BUY A QTIS YEARLING 11-12 MARCH QTIS Three-Year-Old Handicap - 1400m

02 March 2024 - 17:09 Track Rating: Good 4, Weather: Fine, Rail Position: +7m Entire

|   | Section                | Overall                   | 1200m                     | 1000m                     | 800m                      | 600m                      | 400m                     | 200m                      |  |  |
|---|------------------------|---------------------------|---------------------------|---------------------------|---------------------------|---------------------------|--------------------------|---------------------------|--|--|
|   | Section Times          | 1:25.10 [10]<br>(0:14.72) | 1:10.38 [10]<br>(0:11.39) | 0:58.99 [10]<br>(0:11.74) | 0:47.25 [10]<br>(0:11.45) | 0:35.80 [10]<br>(0:11.33) | 0:24.47 [8]<br>(0:11.45) | 0:13.02 [10]<br>(0:13.02) |  |  |
| A | verage Speed [km/h]    | 49.1                      | 63.3                      | 61.8                      | 63.6                      | 65.0                      | 63.0                     | 55.2                      |  |  |
|   | Top Speed [km/h]       | 62.6                      | 64.3                      | 62.3                      | 65.2                      | 65.4                      | 65.1                     | 59.5                      |  |  |
|   | Avg. Dist. to Rail [m] | 3.2                       | 1.8                       | 1.6                       | 2.4                       | 4.8                       | 7.9                      | 6.8                       |  |  |
| 1 | vg. Stride Freq. [Hz]  | 2.3                       | 2.3                       | 2.2                       | 2.3                       | 2.3                       | 2.3                      | 2.1                       |  |  |
| A | vg. Stride Length [m]  | 5.8                       | 7.5                       | 7.6                       | 7.9                       | 7.9                       | 7.7                      | 7.2                       |  |  |