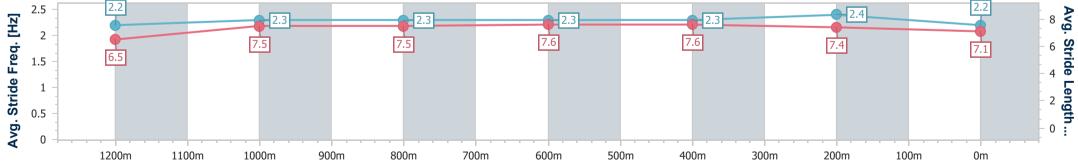

Race 9: BUY A QTIS YEARLING 11-12 MARCH QTIS Three-Year-Old Handicap - 1400m

02 March 2024 - 17:09 Track Rating: Good 4, Weather: Fine, Rail Position: +7m Entire

| Section                | Overall                  | 1200m                    | 1000m                    | 800m                     | 600m                     | 400m                      | 200m                     |
|------------------------|--------------------------|--------------------------|--------------------------|--------------------------|--------------------------|---------------------------|--------------------------|
| Section Times          | 1:24.23 [9]<br>(0:14.45) | 1:09.78 [7]<br>(0:11.38) | 0:58.40 [6]<br>(0:11.79) | 0:46.61 [7]<br>(0:11.60) | 0:35.01 [8]<br>(0:11.46) | 0:23.55 [10]<br>(0:11.26) | 0:12.29 [9]<br>(0:12.29) |
| Average Speed [km/h]   | 49.9                     | 63.4                     | 62.0                     | 62.7                     | 63.6                     | 63.9                      | 58.6                     |
| Top Speed [km/h]       | 64.2                     | 64.4                     | 63.5                     | 63.6                     | 65.0                     | 65.3                      | 62.0                     |
| Avg. Dist. to Rail [m] | 4.9                      | 1.5                      | 2.8                      | 2.5                      | 2.7                      | 3.1                       | 2.6                      |
| Avg. Stride Freq. [Hz] | 2.1                      | 2.2                      | 2.2                      | 2.2                      | 2.3                      | 2.3                       | 2.2                      |
| Avg. Stride Length [m] | 6.5                      | 7.9                      | 7.8                      | 7.9                      | 7.7                      | 7.7                       | 7.4                      |