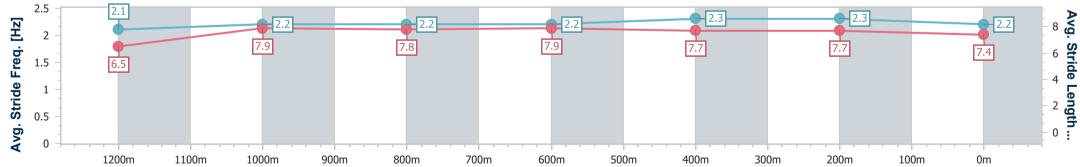

Eagle Farm QLD Professional

Race 9: BUY A QTIS YEARLING 11-12 MARCH QTIS Three-Year-Old Handicap - 1400m

02 March 2024 - 17:09 Track Rating: Good 4, Weather: Fine, Rail Position: +7m Entire

|   | Section                | Overall                   | 1200m                     | 1000m                     | 800m                      | 600m                      | 400m                     | 200m                      |  |  |
|---|------------------------|---------------------------|---------------------------|---------------------------|---------------------------|---------------------------|--------------------------|---------------------------|--|--|
|   | Section Times          | 1:25.10 [10]<br>(0:14.72) | 1:10.38 [10]<br>(0:11.39) | 0:58.99 [10]<br>(0:11.74) | 0:47.25 [10]<br>(0:11.45) | 0:35.80 [10]<br>(0:11.33) | 0:24.47 [8]<br>(0:11.45) | 0:13.02 [10]<br>(0:13.02) |  |  |
| A | verage Speed [km/h]    | 49.1                      | 63.3                      | 61.8                      | 63.6                      | 65.0                      | 63.0                     | 55.2                      |  |  |
|   | Top Speed [km/h]       | 62.6                      | 64.3                      | 62.3                      | 65.2                      | 65.4                      | 65.1                     | 59.5                      |  |  |
|   | Avg. Dist. to Rail [m] | 3.2                       | 1.8                       | 1.6                       | 2.4                       | 4.8                       | 7.9                      | 6.8                       |  |  |
| 1 | vg. Stride Freq. [Hz]  | 2.3                       | 2.3                       | 2.2                       | 2.3                       | 2.3                       | 2.3                      | 2.1                       |  |  |
| A | vg. Stride Length [m]  | 5.8                       | 7.5                       | 7.6                       | 7.9                       | 7.9                       | 7.7                      | 7.2                       |  |  |