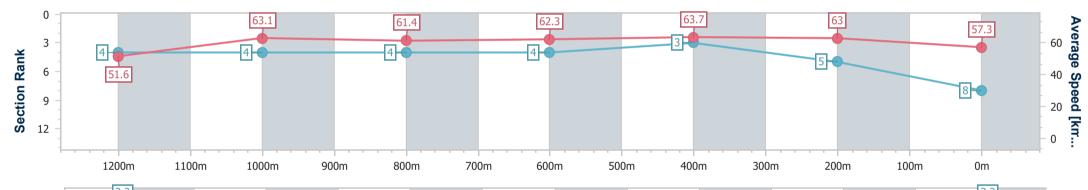

| Section                | Overall                  | 1200m                    | 1000m                    | 800m                     | 600m                     | 400m                     | 200m                     |
|------------------------|--------------------------|--------------------------|--------------------------|--------------------------|--------------------------|--------------------------|--------------------------|
| Section Times          | 1:24.11 [8]<br>(0:14.02) | 1:10.09 [4]<br>(0:11.42) | 0:58.67 [4]<br>(0:11.76) | 0:46.91 [4]<br>(0:11.60) | 0:35.31 [4]<br>(0:11.31) | 0:24.00 [3]<br>(0:11.42) | 0:12.58 [5]<br>(0:12.58) |
| Average Speed [km/h]   | 51.6                     | 63.1                     | 61.4                     | 62.3                     | 63.7                     | 63.0                     | 57.3                     |
| Top Speed [km/h]       | 64.5                     | 64.4                     | 62.6                     | 62.6                     | 64.6                     | 64.9                     | 60.8                     |
| Avg. Dist. to Rail [m] | 2.7                      | 1.9                      | 1.2                      | 0.3                      | 0.2                      | 1.4                      | 0.6                      |
| Avg. Stride Freq. [Hz] | 2.2                      | 2.3                      | 2.3                      | 2.3                      | 2.3                      | 2.4                      | 2.2                      |
| Avg. Stride Length [m] | 6.5                      | 7.5                      | 7.5                      | 7.6                      | 7.6                      | 7.4                      | 7.1                      |