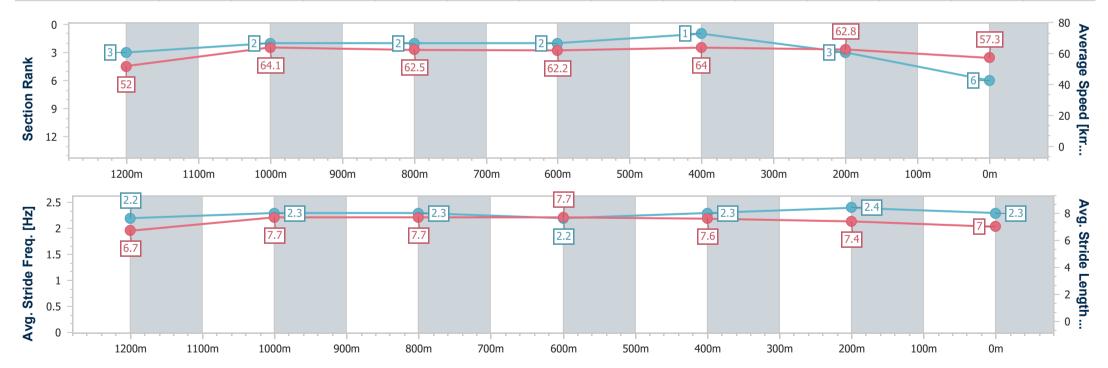

Eagle Farm QLD Professional

Race 9: BUY A QTIS YEARLING 11-12 MARCH QTIS Three-Year-Old Handicap - 1400m

02 March 2024 - 17:09 Track Rating: Good 4, Weather: Fine, Rail Position: +7m Entire

| Section                | Overall                  | 1200m                    | 1000m                    | 800m                     | 600m                     | 400m                     | 200m                     |
|------------------------|--------------------------|--------------------------|--------------------------|--------------------------|--------------------------|--------------------------|--------------------------|
| Section Times          | 1:23.71 [2]<br>(0:13.87) | 1:09.84 [2]<br>(0:11.50) | 0:58.34 [3]<br>(0:11.60) | 0:46.74 [3]<br>(0:11.66) | 0:35.08 [3]<br>(0:11.50) | 0:23.58 [4]<br>(0:11.19) | 0:12.39 [2]<br>(0:12.39) |
| Average Speed [km/h]   | 52.0                     | 62.8                     | 61.4                     | 63.4                     | 64.5                     | 64.4                     | 57.9                     |
| Top Speed [km/h]       | 65.5                     | 63.9                     | 63.3                     | 65.0                     | 67.7                     | 68.1                     | 61.6                     |
| Avg. Dist. to Rail [m] | 8.2                      | 2.7                      | 2.9                      | 5.3                      | 6.0                      | 5.3                      | 6.1                      |
| Avg. Stride Freq. [Hz] | 2.3                      | 2.4                      | 2.3                      | 2.3                      | 2.4                      | 2.4                      | 2.3                      |
| Avg. Stride Length [m] | 6.2                      | 7.3                      | 7.4                      | 7.6                      | 7.5                      | 7.4                      | 6.9                      |