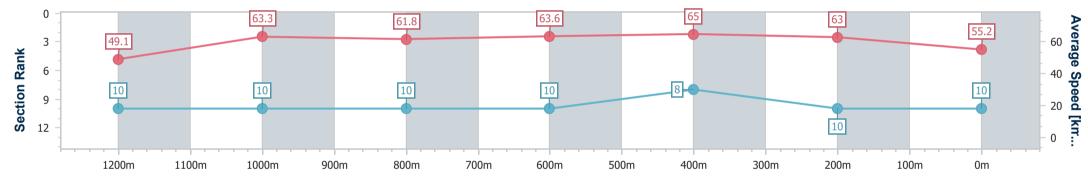

Eagle Farm QLD Professional

Race 9: BUY A QTIS YEARLING 11-12 MARCH QTIS Three-Year-Old Handicap - 1400m

02 March 2024 - 17:09 Track Rating: Good 4, Weather: Fine, Rail Position: +7m Entire

|   | Section                | Overall                   | 1200m                     | 1000m                     | 800m                      | 600m                      | 400m                     | 200m                      |  |  |
|---|------------------------|---------------------------|---------------------------|---------------------------|---------------------------|---------------------------|--------------------------|---------------------------|--|--|
|   | Section Times          | 1:25.10 [10]<br>(0:14.72) | 1:10.38 [10]<br>(0:11.39) | 0:58.99 [10]<br>(0:11.74) | 0:47.25 [10]<br>(0:11.45) | 0:35.80 [10]<br>(0:11.33) | 0:24.47 [8]<br>(0:11.45) | 0:13.02 [10]<br>(0:13.02) |  |  |
| A | verage Speed [km/h]    | 49.1                      | 63.3                      | 61.8                      | 63.6                      | 65.0                      | 63.0                     | 55.2                      |  |  |
|   | Top Speed [km/h]       | 62.6                      | 64.3                      | 62.3                      | 65.2                      | 65.4                      | 65.1                     | 59.5                      |  |  |
|   | Avg. Dist. to Rail [m] | 3.2                       | 1.8                       | 1.6                       | 2.4                       | 4.8                       | 7.9                      | 6.8                       |  |  |
| 1 | vg. Stride Freq. [Hz]  | 2.3                       | 2.3                       | 2.2                       | 2.3                       | 2.3                       | 2.3                      | 2.1                       |  |  |
| A | vg. Stride Length [m]  | 5.8                       | 7.5                       | 7.6                       | 7.9                       | 7.9                       | 7.7                      | 7.2                       |  |  |