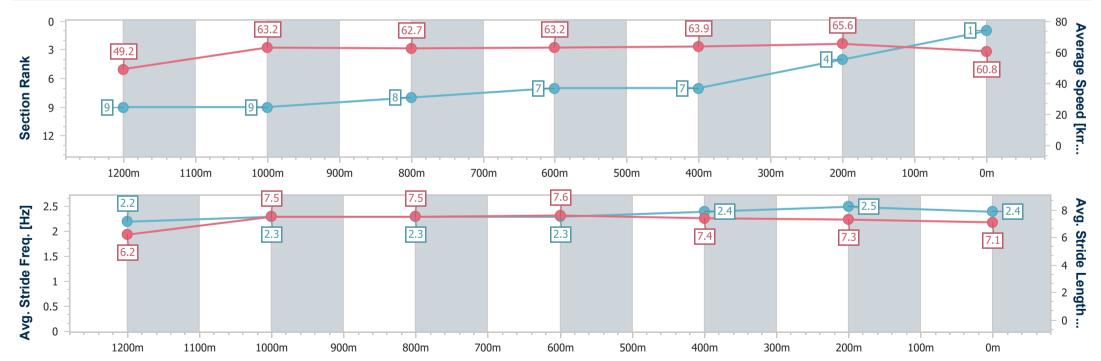

Eagle Farm QLD Professional

Race 9: BUY A QTIS YEARLING 11-12 MARCH QTIS Three-Year-Old Handicap - 1400m

02 March 2024 - 17:09 Track Rating: Good 4, Weather: Fine, Rail Position: +7m Entire

| Section                | Overall                  | 1200m                    | 1000m                    | 800m                     | 600m                     | 400m                     | 200m                     |  |  |  |
|------------------------|--------------------------|--------------------------|--------------------------|--------------------------|--------------------------|--------------------------|--------------------------|--|--|--|
| Section Times          | 1:23.34 [1]<br>(0:14.69) | 1:08.65 [9]<br>(0:11.41) | 0:57.24 [9]<br>(0:11.53) | 0:45.71 [8]<br>(0:11.51) | 0:34.20 [7]<br>(0:11.38) | 0:22.82 [7]<br>(0:10.99) | 0:11.83 [4]<br>(0:11.83) |  |  |  |
| Average Speed [km/h]   | 49.2                     | 63.2                     | 62.7                     | 63.2                     | 63.9                     | 65.6                     | 60.8                     |  |  |  |
| Top Speed [km/h]       | 65.6                     | 65.4                     | 64.2                     | 63.9                     | 65.4                     | 66.9                     | 64.6                     |  |  |  |
| Avg. Dist. to Rail [m] | 7.5                      | 2.7                      | 1.7                      | 1.2                      | 2.8                      | 7.6                      | 6.4                      |  |  |  |
| Avg. Stride Freq. [Hz] | 2.2                      | 2.3                      | 2.3                      | 2.3                      | 2.4                      | 2.5                      | 2.4                      |  |  |  |
| Avg. Stride Length [m] | 6.2                      | 7.5                      | 7.5                      | 7.6                      | 7.4                      | 7.3                      | 7.1                      |  |  |  |