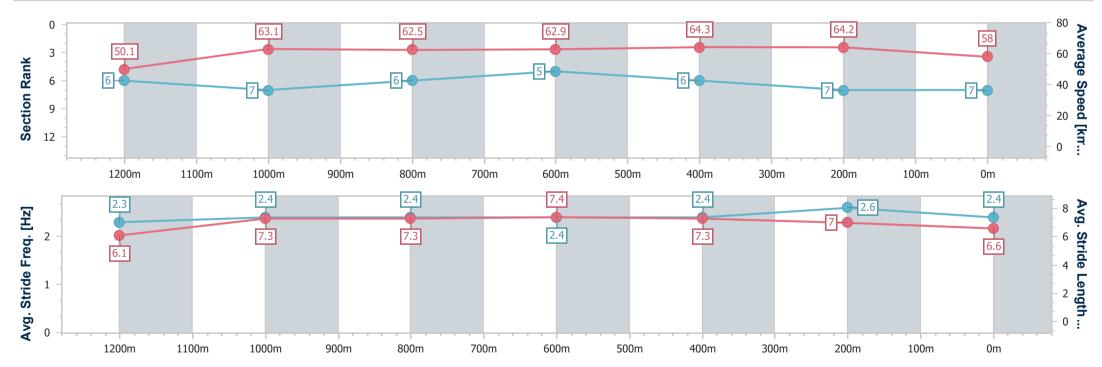

Race 9: BUY A QTIS YEARLING 11-12 MARCH QTIS Three-Year-Old Handicap - 1400m

Page 9/12

02 March 2024 - 17:09 Track Rating: Good 4, Weather: Fine, Rail Position: +7m Entire

data processed by

| Section                | Overall                  | 1200m                    | 1000m                    | 800m                     | 600m                     | 400m                     | 200m                     |  |  |  |
|------------------------|--------------------------|--------------------------|--------------------------|--------------------------|--------------------------|--------------------------|--------------------------|--|--|--|
| Section Times          | 1:24.03 [7]<br>(0:14.43) | 1:09.60 [6]<br>(0:11.41) | 0:58.19 [7]<br>(0:11.65) | 0:46.54 [6]<br>(0:11.52) | 0:35.02 [5]<br>(0:11.38) | 0:23.64 [6]<br>(0:11.23) | 0:12.41 [7]<br>(0:12.41) |  |  |  |
| Average Speed [km/h]   | 50.1                     | 63.1                     | 62.5                     | 62.9                     | 64.3                     | 64.2                     | 58.0                     |  |  |  |
| Top Speed [km/h]       | 64.9                     | 65.1                     | 64.0                     | 64.2                     | 65.6                     | 66.1                     | 61.8                     |  |  |  |
| Avg. Dist. to Rail [m] | 6.4                      | 1.6                      | 2.0                      | 1.6                      | 2.9                      | 6.1                      | 5.7                      |  |  |  |
| Avg. Stride Freq. [Hz] | 2.3                      | 2.4                      | 2.4                      | 2.4                      | 2.4                      | 2.6                      | 2.4                      |  |  |  |
| Avg. Stride Length [m] | 6.1                      | 7.3                      | 7.3                      | 7.4                      | 7.3                      | 7.0                      | 6.6                      |  |  |  |