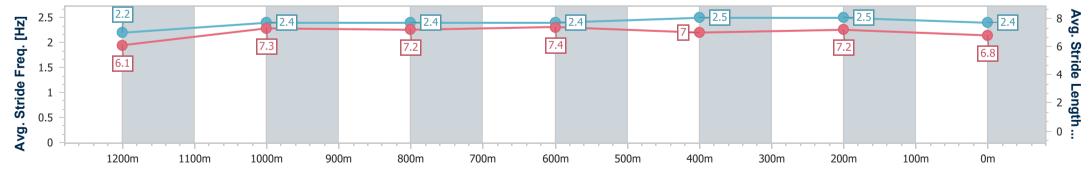

Race 9: BUY A QTIS YEARLING 11-12 MARCH QTIS Three-Year-Old Handicap - 1400m

02 March 2024 - 17:09 Track Rating: Good 4, Weather: Fine, Rail Position: +7m Entire

| Section                | Overall                  | 1200m                    | 1000m                    | 800m                     | 600m                     | 400m                     | 200m                     |
|------------------------|--------------------------|--------------------------|--------------------------|--------------------------|--------------------------|--------------------------|--------------------------|
| Section Times          | 1:23.90 [5]<br>(0:14.05) | 1:09.85 [5]<br>(0:11.56) | 0:58.29 [5]<br>(0:11.86) | 0:46.43 [5]<br>(0:11.64) | 0:34.79 [6]<br>(0:11.19) | 0:23.60 [5]<br>(0:11.24) | 0:12.36 [6]<br>(0:12.36) |
| Average Speed [km/h]   | 51.2                     | 62.6                     | 61.2                     | 62.1                     | 64.9                     | 64.0                     | 58.2                     |
| Top Speed [km/h]       | 63.0                     | 64.4                     | 62.7                     | 63.7                     | 66.4                     | 67.4                     | 60.8                     |
| Avg. Dist. to Rail [m] | 3.4                      | 1.8                      | 1.8                      | 1.8                      | 1.1                      | 3.7                      | 4.1                      |
| Avg. Stride Freq. [Hz] | 2.3                      | 2.4                      | 2.3                      | 2.3                      | 2.4                      | 2.4                      | 2.3                      |
| Avg. Stride Length [m] | 6.2                      | 7.3                      | 7.3                      | 7.4                      | 7.5                      | 7.3                      | 7.0                      |