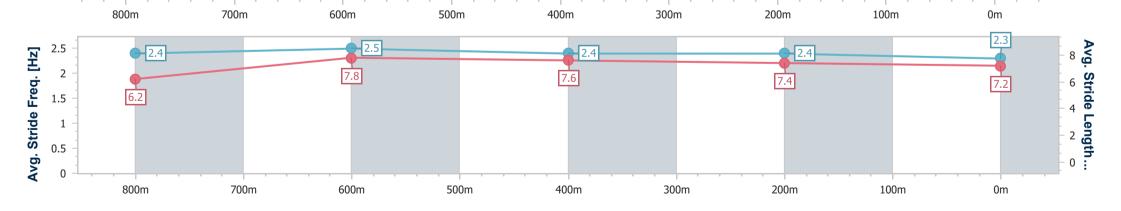

|                                         |                          |                          |                          |                          |                          |      |  | W/PO | st; +2m Remaii | ider |      |                              |
|-----------------------------------------|--------------------------|--------------------------|--------------------------|--------------------------|--------------------------|------|--|------|----------------|------|------|------------------------------|
| Section                                 | Overall                  | 800m                     | 600m                     | 400m                     | 200m                     |      |  |      |                |      |      |                              |
| Section Times                           | 0:57.50 [2]<br>(0:13.83) | 0:43.67 [2]<br>(0:10.02) | 0:33.65 [1]<br>(0:10.44) | 0:23.21 [1]<br>(0:11.13) | 0:12.08 [1]<br>(0:12.08) |      |  |      |                |      |      |                              |
| Average Speed [km/h]                    | 52.2                     | 70.8                     | 67.1                     | 63.9                     | 59.8                     |      |  |      |                |      |      |                              |
| Top Speed [km/h]                        | 70.4                     | 71.3                     | 68.8                     | 66.4                     | 61.2                     |      |  |      |                |      |      |                              |
| Avg. Dist. to Rail [m]                  | 2.7                      | 3.1                      | 6.2                      | 3.6                      | 1.4                      |      |  |      |                |      |      |                              |
| Avg. Stride Freq. [Hz]                  | 2.4                      | 2.5                      | 2.4                      | 2.4                      | 2.3                      |      |  |      |                |      |      |                              |
| Avg. Stride Length [m]                  | 6.2                      | 7.8                      | 7.6                      | 7.4                      | 7.2                      |      |  |      |                |      |      |                              |
| 2 - 2 - 2 - 2 - 2 - 2 - 2 - 2 - 2 - 2 - |                          |                          | 70.8                     |                          |                          | 67.1 |  | 63.9 |                |      | 59.8 | - 80<br>- 60<br>- 40<br>- 20 |