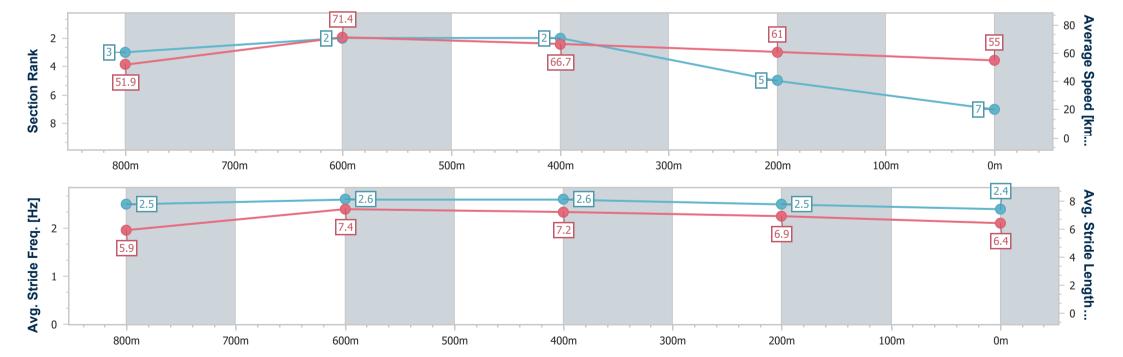

| Section                | Overall                  | 800m                     | 600m                     | 400m                     | 200m                     |
|------------------------|--------------------------|--------------------------|--------------------------|--------------------------|--------------------------|
| Section Times          | 0:59.49 [7]<br>(0:13.92) | 0:45.57 [3]<br>(0:10.07) | 0:35.50 [2]<br>(0:10.68) | 0:24.82 [2]<br>(0:11.68) | 0:13.14 [5]<br>(0:13.14) |
| Average Speed [km/h]   | 51.9                     | 71.4                     | 66.7                     | 61.0                     | 55.0                     |
| Top Speed [km/h]       | 72.1                     | 73.4                     | 70.1                     | 63.4                     | 58.1                     |
| Avg. Dist. to Rail [m] | 7.3                      | 2.0                      | 2.7                      | 2.4                      | 1.0                      |
| Avg. Stride Freq. [Hz] | 2.5                      | 2.6                      | 2.6                      | 2.5                      | 2.4                      |
| Avg. Stride Length [m] | 5.9                      | 7.4                      | 7.2                      | 6.9                      | 6.4                      |