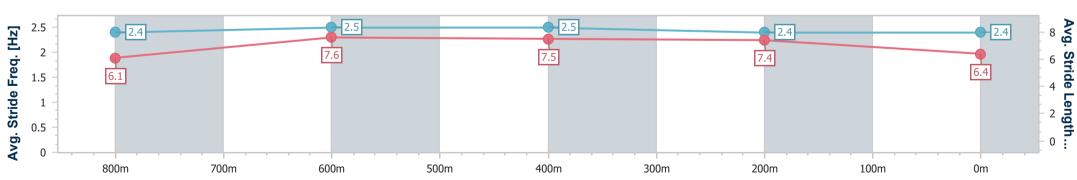

# Race 5: LACEY MORRISON JOCKEY OF THE YEAR 22/23 BM70

Handicap - 1000m

05 March 2024 - 16:04

Track Rating: Soft 7, Weather: Fine, Rail Position: +7.5m 1000m-

| Race                          | State                    |                          | Finished                 |                          |                          | Track Rating: Soft 7, Weather: Fine, Rail Position: +7.5m 1000m-<br>W/Post; +2m Remainder |                   |  |  |  |  |  |
|-------------------------------|--------------------------|--------------------------|--------------------------|--------------------------|--------------------------|-------------------------------------------------------------------------------------------|-------------------|--|--|--|--|--|
| Section                       | Overall                  | 800m                     | 600m                     | 400m                     | 200m                     |                                                                                           |                   |  |  |  |  |  |
| Section Times                 | 0:56.95 [2]<br>(0:13.61) | 0:43.34 [3]<br>(0:10.20) | 0:33.14 [4]<br>(0:10.53) | 0:22.61 [4]<br>(0:10.84) | 0:11.77 [2]<br>(0:11.77) |                                                                                           |                   |  |  |  |  |  |
| verage Speed [km/h]           | 52.8                     | 71.2                     | 67.6                     | 66.3                     | 61.2                     |                                                                                           |                   |  |  |  |  |  |
| Top Speed [km/h]              | 71.4                     | 71.8                     | 70.3                     | 66.8                     | 65.6                     |                                                                                           |                   |  |  |  |  |  |
| Avg. Dist. to Rail [m]        | 5.4                      | 1.9                      | 1.7                      | 2.2                      | 6.2                      |                                                                                           |                   |  |  |  |  |  |
| vg. Stride Freq. [Hz]         | 2.4                      | 2.5                      | 2.5                      | 2.4                      | 2.4                      |                                                                                           |                   |  |  |  |  |  |
| vg. Stride Length [m]         | 6.1                      | 7.6                      | 7.5                      | 7.4                      | 6.4                      |                                                                                           |                   |  |  |  |  |  |
| 0<br>3 - 3<br>6 - 52.8<br>9 - |                          |                          | 71.2                     |                          |                          | 66.3                                                                                      | - 8<br>- 6<br>- 4 |  |  |  |  |  |
| 800m                          |                          | 00m                      | 600m                     |                          | 00m                      | 00m 300m 200m 100m 0m                                                                     | 0                 |  |  |  |  |  |