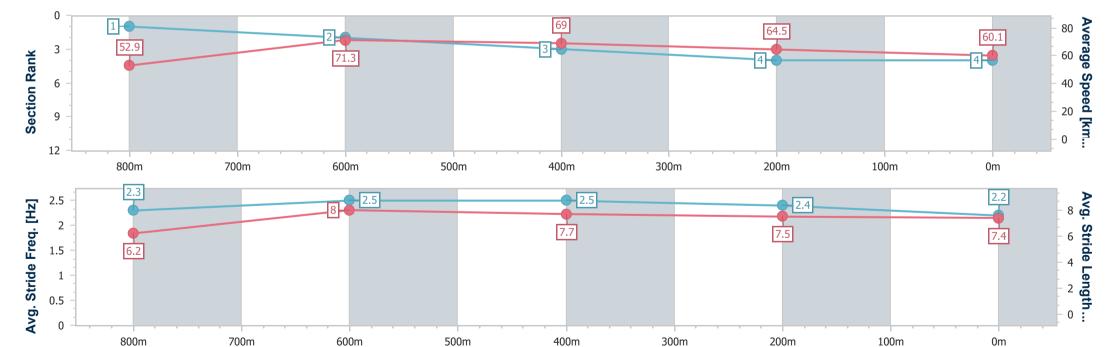

Report Created: Tue 5 March 2024 16:55 GMT+10

[] Ranking at each section and finish

-:--- No data available at this section

NA No data available

| Horse/Jockey Name              | Trinity Missile |
|--------------------------------|-----------------|
| Final Rank                     | 4               |
| Fastest Section Time (Section) | 0:10.19 (800m)  |
| Top Speed [km/h] (Section)     | 73.5 (Overall)  |
| Race State                     | Finished        |