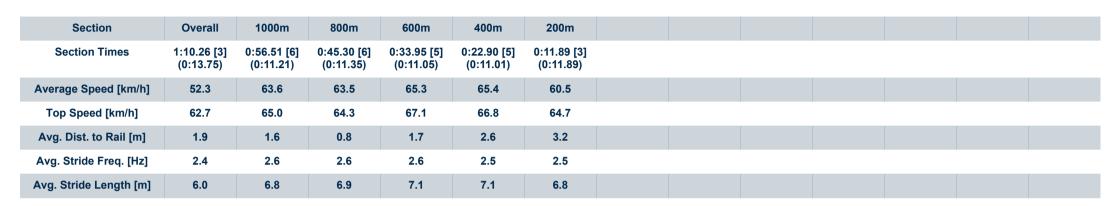

# Race 2: ALLENSTOWN UPHOLSTERY SERVICE Class 2 Handicap - 1200m

08 March 2024 - 14:12

Track Rating: Soft 5, Weather: Fine, Rail Position: +4.5m

| Section Field |     | s                   |         |                     |                    | Overall<br>1:10.04<br>(0:13.12) | 1000m<br>0:56.92<br>(0:11.15) | 800m<br>0:45.77<br>(0:11.60) | 600m<br>0:34.17<br>(0:11.16) | 400m<br>0:23.01<br>(0:11.13) | 200m<br>0:11.88<br>(0:11.88) |         | Last 600m<br>0:34.17 |                           |
|---------------|-----|---------------------|---------|---------------------|--------------------|---------------------------------|-------------------------------|------------------------------|------------------------------|------------------------------|------------------------------|---------|----------------------|---------------------------|
| Rank          | TAE | B Horse/Jockey      | Barrier | Top Speed<br>[km/h] | Fastest<br>Section |                                 |                               |                              |                              |                              |                              | Margin  |                      | Distance<br>Travelled [m] |
| 1             | 2   | DOUBTING EYE        | 2       | 68.0                | 0:11.13            | 1:10.04 [1]                     | 0:56.81 [2]                   | 0:45.67 [2]                  | 0:34.17 [1]                  | 0:23.01 [1]                  | 0:11.88 [1]                  | 1:10.04 | 0:34.17              |                           |
|               |     | Warwick Satherley   |         | 400m                | 400m               | (0:13.23)                       | (0:11.14)                     | (0:11.50)                    | (0:11.16)                    | (0:11.13)                    | (0:11.88)                    |         |                      |                           |
| 2             | 4   | GILBERT'S GOLD      | 4       | 67.0                | 0:11.02            | 1:10.15 [2]                     | 0:56.86 [3]                   | 0:45.58 [3]                  | 0:34.08 [3]                  | 0:23.06 [2]                  | 0:11.87 [2]                  | 0.63L   | 0:34.08              | -5                        |
|               |     | Adrian Layt         |         | 600m                | 600m               | (0:13.29)                       | (0:11.28)                     | (0:11.50)                    | (0:11.02)                    | (0:11.19)                    | (0:11.87)                    |         |                      |                           |
| 3             | 1   | GOLDSCHLAGER        | 1       | 67.1                | 0:11.01            | 1:10.26 [3]                     | 0:56.51 [6]                   | 0:45.30 [6]                  | 0:33.95 [5]                  | 0:22.90 [5]                  | 0:11.89 [3]                  | 1.28L   | 0:33.95              | -7                        |
|               |     | Justin Huxtable     |         | 600m                | 400m               | (0:13.75)                       | (0:11.21)                     | (0:11.35)                    | (0:11.05)                    | (0:11.01)                    | (0:11.89)                    |         |                      |                           |
| 4             | 6   | THE LAST SAGA       | 6       | 66.1                | 0:11.12            | 1:10.81 [4]                     | 0:57.39 [4]                   | 0:46.13 [4]                  | 0:34.64 [4]                  | 0:23.52 [4]                  | 0:12.15 [4]                  | 4.53L   | 0:34.64              | -4                        |
|               |     | Adam Sewell         |         | 600m                | 600m               | (0:13.42)                       | (0:11.26)                     | (0:11.49)                    | (0:11.12)                    | (0:11.37)                    | (0:12.15)                    |         |                      |                           |
| 5             | 5   | LANOVA              | 5       | 66.5                | 0:11.08            | 1:11.19 [5]                     | 0:57.47 [5]                   | 0:46.32 [5]                  | 0:34.76 [6]                  | 0:23.68 [6]                  | 0:12.31 [6]                  | 6.76L   | 0:34.76              | +2                        |
|               |     | Chris Whiteley      |         | 600m                | 600m               | (0:13.72)                       | (0:11.15)                     | (0:11.56)                    | (0:11.08)                    | (0:11.37)                    | (0:12.31)                    |         |                      |                           |
| 6             | 7   | CHILLI PALMER       | 7       | 66.4                | 0:11.15            | 1:11.67 [6]                     | 0:58.55 [1]                   | 0:47.40 [1]                  | 0:35.79 [2]                  | 0:24.57 [3]                  | 0:12.85 [5]                  | 9.57L   | 0:35.79              | -2                        |
|               |     | Georgina Cartwright |         | 1000m               | 1000m              | (0:13.12)                       | (0:11.15)                     | (0:11.61)                    | (0:11.22)                    | (0:11.72)                    | (0:12.85)                    |         |                      |                           |