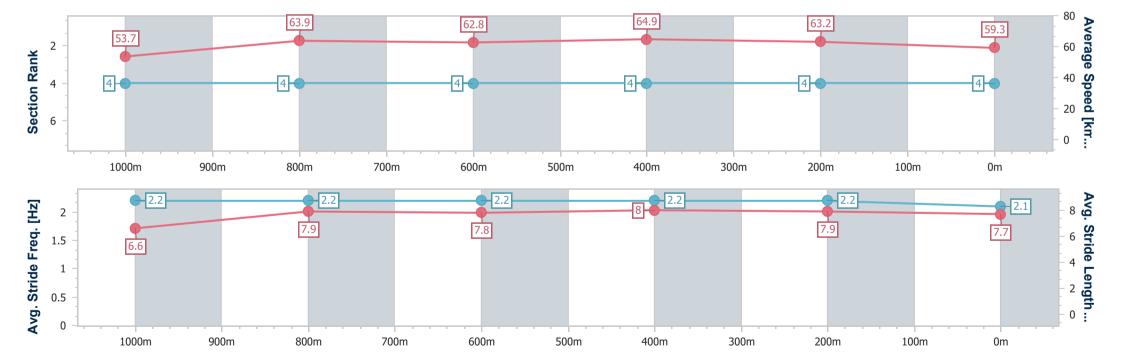

Race 2: ALLENSTOWN UPHOLSTERY SERVICE Class 2
Handicap - 1200m

08 March 2024 - 14:12

Track Rating: Soft 5, Weather: Fine, Rail Position: +4.5m

| Section                | Overall                  | 1000m                    | 800m                     | 600m                     | 400m                     | 200m                     |  |  |  |  |
|------------------------|--------------------------|--------------------------|--------------------------|--------------------------|--------------------------|--------------------------|--|--|--|--|
| Section Times          | 1:10.81 [4]<br>(0:13.42) | 0:57.39 [4]<br>(0:11.26) | 0:46.13 [4]<br>(0:11.49) | 0:34.64 [4]<br>(0:11.12) | 0:23.52 [4]<br>(0:11.37) | 0:12.15 [4]<br>(0:12.15) |  |  |  |  |
| Average Speed [km/h]   | 53.7                     | 63.9                     | 62.8                     | 64.9                     | 63.2                     | 59.3                     |  |  |  |  |
| Top Speed [km/h]       | 64.4                     | 64.8                     | 64.0                     | 66.1                     | 66.1                     | 61.3                     |  |  |  |  |
| Avg. Dist. to Rail [m] | 1.1                      | 0.4                      | 0.5                      | 2.8                      | 4.7                      | 5.7                      |  |  |  |  |
| Avg. Stride Freq. [Hz] | 2.2                      | 2.2                      | 2.2                      | 2.2                      | 2.2                      | 2.1                      |  |  |  |  |
| Avg. Stride Length [m] | 6.6                      | 7.9                      | 7.8                      | 8.0                      | 7.9                      | 7.7                      |  |  |  |  |