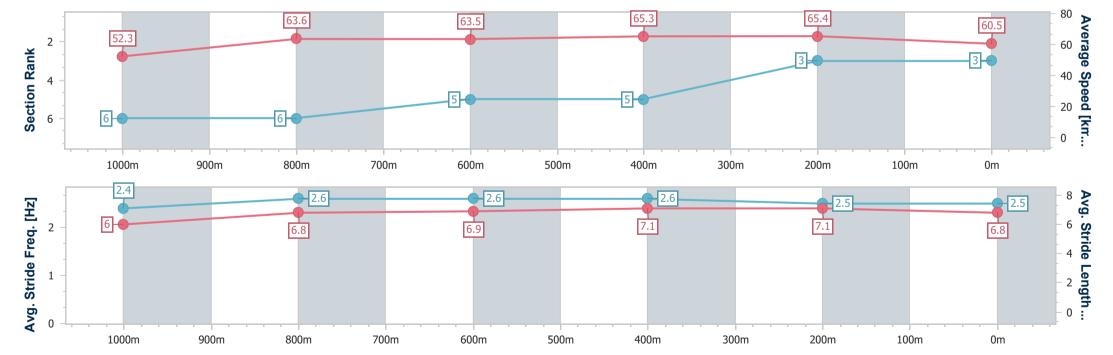

Race 2: ALLENSTOWN UPHOLSTERY SERVICE Class 2
Handicap - 1200m

08 March 2024 - 14:12

Track Rating: Soft 5, Weather: Fine, Rail Position: +4.5m

| Section                | Overall                  | 1000m                    | 800m                     | 600m                     | 400m                     | 200m                     |  |  |  |  |
|------------------------|--------------------------|--------------------------|--------------------------|--------------------------|--------------------------|--------------------------|--|--|--|--|
| Section Times          | 1:10.81 [4]<br>(0:13.42) | 0:57.39 [4]<br>(0:11.26) | 0:46.13 [4]<br>(0:11.49) | 0:34.64 [4]<br>(0:11.12) | 0:23.52 [4]<br>(0:11.37) | 0:12.15 [4]<br>(0:12.15) |  |  |  |  |
| Average Speed [km/h]   | 53.7                     | 63.9                     | 62.8                     | 64.9                     | 63.2                     | 59.3                     |  |  |  |  |
| Top Speed [km/h]       | 64.4                     | 64.8                     | 64.0                     | 66.1                     | 66.1                     | 61.3                     |  |  |  |  |
| Avg. Dist. to Rail [m] | 1.1                      | 0.4                      | 0.5                      | 2.8                      | 4.7                      | 5.7                      |  |  |  |  |
| Avg. Stride Freq. [Hz] | 2.2                      | 2.2                      | 2.2                      | 2.2                      | 2.2                      | 2.1                      |  |  |  |  |
| Avg. Stride Length [m] | 6.6                      | 7.9                      | 7.8                      | 8.0                      | 7.9                      | 7.7                      |  |  |  |  |