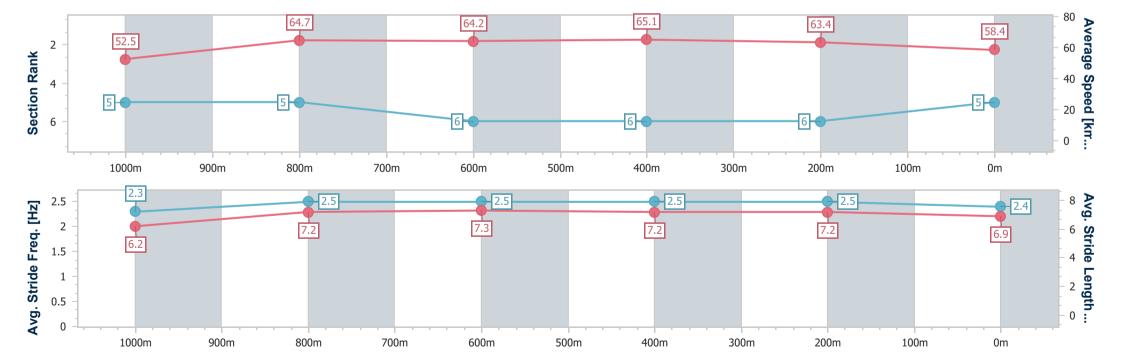

Race 2: ALLENSTOWN UPHOLSTERY SERVICE Class 2
Handicap - 1200m

08 March 2024 - 14:12

Track Rating: Soft 5, Weather: Fine, Rail Position: +4.5m

| Section                | Overall                  | 1000m                    | 800m                     | 600m                     | 400m                     | 200m                     |
|------------------------|--------------------------|--------------------------|--------------------------|--------------------------|--------------------------|--------------------------|
| Section Times          | 1:11.19 [5]<br>(0:13.72) | 0:57.47 [5]<br>(0:11.15) | 0:46.32 [5]<br>(0:11.56) | 0:34.76 [6]<br>(0:11.08) | 0:23.68 [6]<br>(0:11.37) | 0:12.31 [6]<br>(0:12.31) |
| Average Speed [km/h]   | 52.5                     | 64.7                     | 64.2                     | 65.1                     | 63.4                     | 58.4                     |
| Top Speed [km/h]       | 64.2                     | 65.1                     | 65.3                     | 66.5                     | 66.4                     | 61.7                     |
| Avg. Dist. to Rail [m] | 1.1                      | 0.4                      | 3.8                      | 5.3                      | 6.8                      | 8.1                      |
| Avg. Stride Freq. [Hz] | 2.3                      | 2.5                      | 2.5                      | 2.5                      | 2.5                      | 2.4                      |
| Avg. Stride Length [m] | 6.2                      | 7.2                      | 7.3                      | 7.2                      | 7.2                      | 6.9                      |