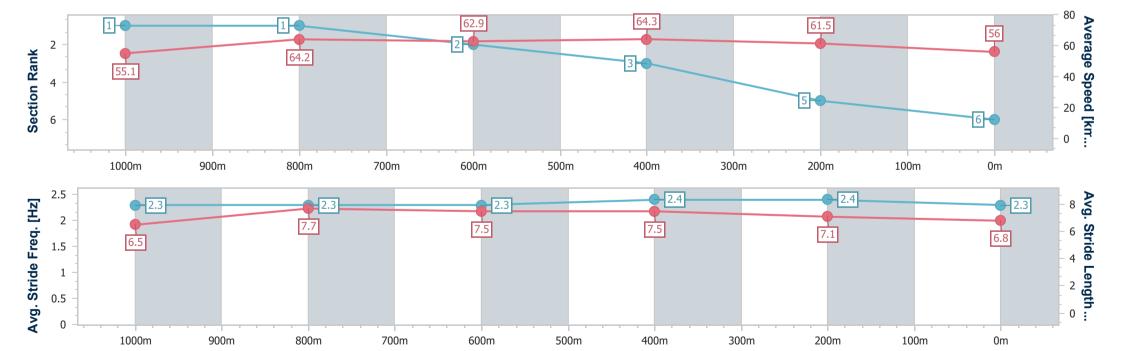

Race 2: ALLENSTOWN UPHOLSTERY SERVICE Class 2

Handicap - 1200m

08 March 2024 - 14:12

Track Rating: Soft 5, Weather: Fine, Rail Position: +4.5m

| Section                | Overall                  | 1000m                    | 800m                     | 600m                     | 400m                     | 200m                     |
|------------------------|--------------------------|--------------------------|--------------------------|--------------------------|--------------------------|--------------------------|
| Section Times          | 1:11.67 [6]<br>(0:13.12) | 0:58.55 [1]<br>(0:11.15) | 0:47.40 [1]<br>(0:11.61) | 0:35.79 [2]<br>(0:11.22) | 0:24.57 [3]<br>(0:11.72) | 0:12.85 [5]<br>(0:12.85) |
| Average Speed [km/h]   | 55.1                     | 64.2                     | 62.9                     | 64.3                     | 61.5                     | 56.0                     |
| Top Speed [km/h]       | 65.7                     | 66.4                     | 64.4                     | 66.0                     | 64.0                     | 60.4                     |
| Avg. Dist. to Rail [m] | 1.1                      | 0.7                      | 2.1                      | 3.3                      | 2.7                      | 4.0                      |
| Avg. Stride Freq. [Hz] | 2.3                      | 2.3                      | 2.3                      | 2.4                      | 2.4                      | 2.3                      |
| Avg. Stride Length [m] | 6.5                      | 7.7                      | 7.5                      | 7.5                      | 7.1                      | 6.8                      |