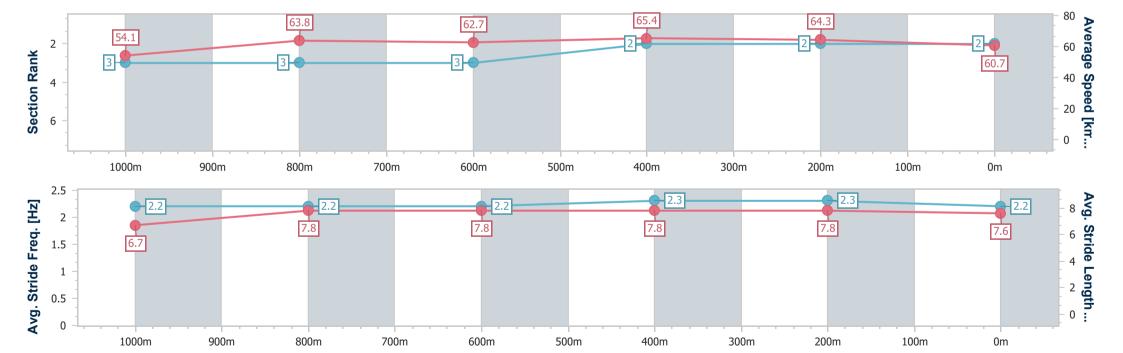

Race 2: ALLENSTOWN UPHOLSTERY SERVICE Class 2
Handicap - 1200m

08 March 2024 - 14:12

Track Rating: Soft 5, Weather: Fine, Rail Position: +4.5m

| Section                | Overall                  | 1000m                    | 800m                     | 600m                     | 400m                     | 200m                     |
|------------------------|--------------------------|--------------------------|--------------------------|--------------------------|--------------------------|--------------------------|
| Section Times          | 1:10.15 [2]<br>(0:13.29) | 0:56.86 [3]<br>(0:11.28) | 0:45.58 [3]<br>(0:11.50) | 0:34.08 [3]<br>(0:11.02) | 0:23.06 [2]<br>(0:11.19) | 0:11.87 [2]<br>(0:11.87) |
| Average Speed [km/h]   | 54.1                     | 63.8                     | 62.7                     | 65.4                     | 64.3                     | 60.7                     |
| Top Speed [km/h]       | 64.2                     | 65.0                     | 63.7                     | 67.0                     | 66.7                     | 62.8                     |
| Avg. Dist. to Rail [m] | 0.7                      | 0.2                      | 0.2                      | 1.7                      | 3.9                      | 4.6                      |
| Avg. Stride Freq. [Hz] | 2.2                      | 2.2                      | 2.2                      | 2.3                      | 2.3                      | 2.2                      |
| Avg. Stride Length [m] | 6.7                      | 7.8                      | 7.8                      | 7.8                      | 7.8                      | 7.6                      |