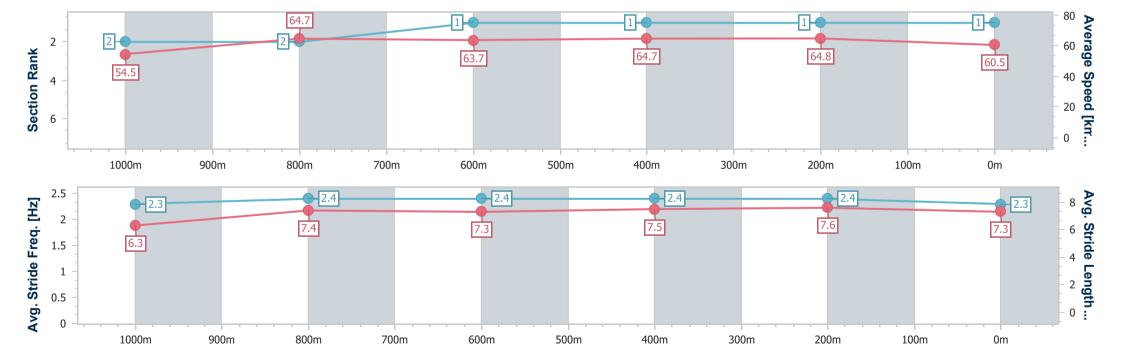

Race 2: ALLENSTOWN UPHOLSTERY SERVICE Class 2
Handicap - 1200m

08 March 2024 - 14:12

Track Rating: Soft 5, Weather: Fine, Rail Position: +4.5m

| Section                | Overall                  | 1000m                    | 800m                     | 600m                     | 400m                     | 200m                     |
|------------------------|--------------------------|--------------------------|--------------------------|--------------------------|--------------------------|--------------------------|
| Section Times          | 1:10.04 [1]<br>(0:13.23) | 0:56.81 [2]<br>(0:11.14) | 0:45.67 [2]<br>(0:11.50) | 0:34.17 [1]<br>(0:11.16) | 0:23.01 [1]<br>(0:11.13) | 0:11.88 [1]<br>(0:11.88) |
| Average Speed [km/h]   | 54.5                     | 64.7                     | 63.7                     | 64.7                     | 64.8                     | 60.5                     |
| Top Speed [km/h]       | 65.5                     | 65.6                     | 66.0                     | 66.4                     | 68.0                     | 62.6                     |
| Avg. Dist. to Rail [m] | 1.7                      | 0.5                      | 2.3                      | 4.0                      | 4.1                      | 3.6                      |
| Avg. Stride Freq. [Hz] | 2.3                      | 2.4                      | 2.4                      | 2.4                      | 2.4                      | 2.3                      |
| Avg. Stride Length [m] | 6.3                      | 7.4                      | 7.3                      | 7.5                      | 7.6                      | 7.3                      |