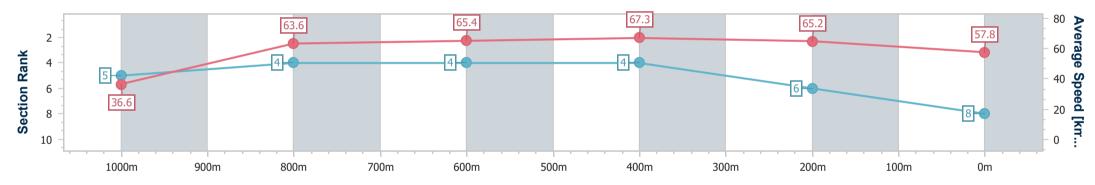

## - 1050m

08 March 2024 - 17:22

Track Rating: Soft 5, Weather: Fine, Rail Position: +4.5m

| Section                | Overall                  | 1000m                    | 800m                     | 600m                     | 400m                     | 200m                     |  |  |  |
|------------------------|--------------------------|--------------------------|--------------------------|--------------------------|--------------------------|--------------------------|--|--|--|
| Section Times          | 1:01.87 [8]<br>(0:04.93) | 0:56.94 [5]<br>(0:11.44) | 0:45.50 [4]<br>(0:11.29) | 0:34.21 [4]<br>(0:10.72) | 0:23.49 [4]<br>(0:11.05) | 0:12.44 [6]<br>(0:12.44) |  |  |  |
| Average Speed [km/h]   | 36.6                     | 63.6                     | 65.4                     | 67.3                     | 65.2                     | 57.8                     |  |  |  |
| Top Speed [km/h]       | 58.1                     | 68.0                     | 67.7                     | 68.4                     | 68.2                     | 62.3                     |  |  |  |
| Avg. Dist. to Rail [m] | 4.0                      | 1.9                      | 3.2                      | 6.0                      | 6.1                      | 7.7                      |  |  |  |
| Avg. Stride Freq. [Hz] | 2.3                      | 2.4                      | 2.4                      | 2.4                      | 2.4                      | 2.2                      |  |  |  |
| Avg. Stride Length [m] | 5.9                      | 7.3                      | 7.5                      | 7.7                      | 7.7                      | 7.2                      |  |  |  |