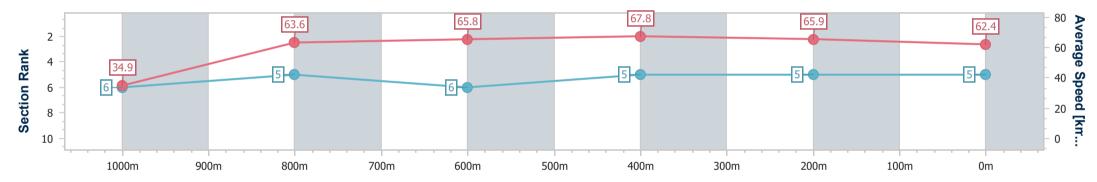

| Fight In The Dog  |
|-------------------|
| 5                 |
| 0:05.15 (Overall) |
| 69.0 (600m)       |
| Finished          |
|                   |

Race 7: ROCKY SIGHT AND SOUND BENCHMARK 65 Handicap

- 1050m

08 March 2024 - 17:22

Track Rating: Soft 5, Weather: Fine, Rail Position: +4.5m

| Section                | Overall                  | 1000m                    | 800m                     | 600m                     | 400m                     | 200m                     |  |  |  |  |
|------------------------|--------------------------|--------------------------|--------------------------|--------------------------|--------------------------|--------------------------|--|--|--|--|
| Section Times          | 1:00.92 [5]<br>(0:05.15) | 0:55.77 [6]<br>(0:11.39) | 0:44.38 [5]<br>(0:11.26) | 0:33.12 [6]<br>(0:10.65) | 0:22.47 [5]<br>(0:10.92) | 0:11.55 [5]<br>(0:11.55) |  |  |  |  |
| Average Speed [km/h]   | 34.9                     | 63.6                     | 65.8                     | 67.8                     | 65.9                     | 62.4                     |  |  |  |  |
| Top Speed [km/h]       | 55.6                     | 67.0                     | 67.0                     | 69.0                     | 68.6                     | 64.7                     |  |  |  |  |
| Avg. Dist. to Rail [m] | 4.3                      | 1.2                      | 3.6                      | 5.7                      | 6.1                      | 6.1                      |  |  |  |  |
| Avg. Stride Freq. [Hz] | 2.3                      | 2.5                      | 2.4                      | 2.5                      | 2.5                      | 2.4                      |  |  |  |  |
| Avg. Stride Length [m] | 5.5                      | 7.2                      | 7.5                      | 7.6                      | 7.3                      | 7.3                      |  |  |  |  |