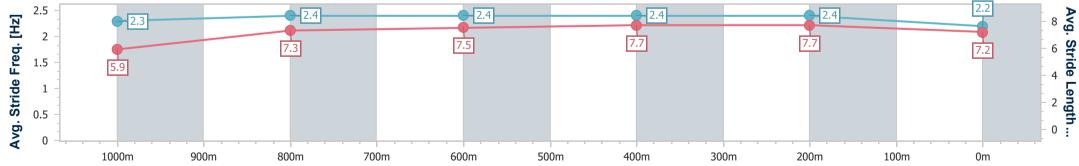

## - 1050m

08 March 2024 - 17:22

Track Rating: Soft 5, Weather: Fine, Rail Position: +4.5m

| Section                | Overall                  | 1000m                    | 800m                     | 600m                     | 400m                     | 200m                     |  |  |  |
|------------------------|--------------------------|--------------------------|--------------------------|--------------------------|--------------------------|--------------------------|--|--|--|
| Section Times          | 1:01.87 [8]<br>(0:04.93) | 0:56.94 [5]<br>(0:11.44) | 0:45.50 [4]<br>(0:11.29) | 0:34.21 [4]<br>(0:10.72) | 0:23.49 [4]<br>(0:11.05) | 0:12.44 [6]<br>(0:12.44) |  |  |  |
| Average Speed [km/h]   | 36.6                     | 63.6                     | 65.4                     | 67.3                     | 65.2                     | 57.8                     |  |  |  |
| Top Speed [km/h]       | 58.1                     | 68.0                     | 67.7                     | 68.4                     | 68.2                     | 62.3                     |  |  |  |
| Avg. Dist. to Rail [m] | 4.0                      | 1.9                      | 3.2                      | 6.0                      | 6.1                      | 7.7                      |  |  |  |
| Avg. Stride Freq. [Hz] | 2.3                      | 2.4                      | 2.4                      | 2.4                      | 2.4                      | 2.2                      |  |  |  |
| Avg. Stride Length [m] | 5.9                      | 7.3                      | 7.5                      | 7.7                      | 7.7                      | 7.2                      |  |  |  |