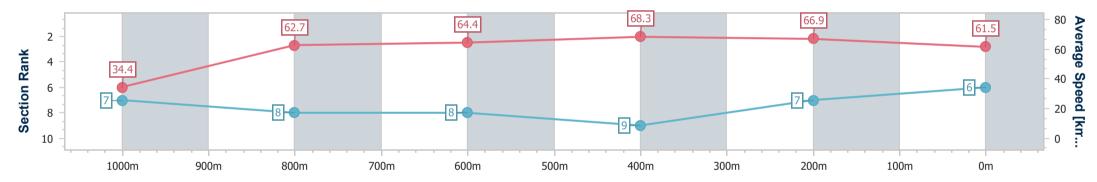

Race 7: ROCKY SIGHT AND SOUND BENCHMARK 65 Handicap

## - 1050m

08 March 2024 - 17:22

Track Rating: Soft 5, Weather: Fine, Rail Position: +4.5m

| Section                | Overall                  | 1000m                    | 800m                     | 600m                     | 400m                     | 200m                     |  |  |  |  |
|------------------------|--------------------------|--------------------------|--------------------------|--------------------------|--------------------------|--------------------------|--|--|--|--|
| Section Times          | 1:01.16 [6]<br>(0:05.24) | 0:55.92 [7]<br>(0:11.58) | 0:44.34 [8]<br>(0:11.35) | 0:32.99 [8]<br>(0:10.55) | 0:22.44 [9]<br>(0:10.75) | 0:11.69 [7]<br>(0:11.69) |  |  |  |  |
| Average Speed [km/h]   | 34.4                     | 62.7                     | 64.4                     | 68.3                     | 66.9                     | 61.5                     |  |  |  |  |
| Top Speed [km/h]       | 55.6                     | 66.2                     | 66.2                     | 69.3                     | 69.4                     | 64.3                     |  |  |  |  |
| Avg. Dist. to Rail [m] | 5.9                      | 2.0                      | 1.8                      | 2.7                      | 5.6                      | 8.4                      |  |  |  |  |
| Avg. Stride Freq. [Hz] | 2.4                      | 2.6                      | 2.6                      | 2.6                      | 2.6                      | 2.5                      |  |  |  |  |
| Avg. Stride Length [m] | 5.1                      | 6.7                      | 6.9                      | 7.2                      | 7.2                      | 7.0                      |  |  |  |  |