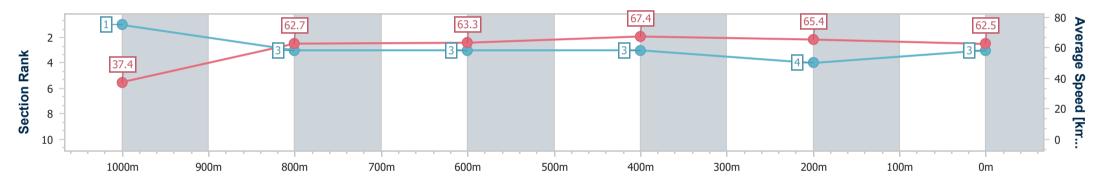

Race 7: ROCKY SIGHT AND SOUND BENCHMARK 65 Handicap

- 1050m

08 March 2024 - 17:22

Track Rating: Soft 5, Weather: Fine, Rail Position: +4.5m

| Section                | Overall                  | 1000m                    | 800m                     | 600m                     | 400m                     | 200m                     |  |  |  |  |
|------------------------|--------------------------|--------------------------|--------------------------|--------------------------|--------------------------|--------------------------|--|--|--|--|
| Section Times          | 1:00.81 [3]<br>(0:04.82) | 0:55.99 [1]<br>(0:11.43) | 0:44.56 [3]<br>(0:11.32) | 0:33.24 [3]<br>(0:10.70) | 0:22.54 [3]<br>(0:11.01) | 0:11.53 [4]<br>(0:11.53) |  |  |  |  |
| Average Speed [km/h]   | 37.4                     | 62.7                     | 63.3                     | 67.4                     | 65.4                     | 62.5                     |  |  |  |  |
| Top Speed [km/h]       | 56.5                     | 63.8                     | 64.5                     | 67.7                     | 67.1                     | 65.6                     |  |  |  |  |
| Avg. Dist. to Rail [m] | 0.3                      | 0.6                      | 0.8                      | 0.9                      | 2.4                      | 6.6                      |  |  |  |  |
| Avg. Stride Freq. [Hz] | 2.2                      | 2.5                      | 2.5                      | 2.5                      | 2.5                      | 2.4                      |  |  |  |  |
| Avg. Stride Length [m] | 6.3                      | 7.0                      | 7.1                      | 7.5                      | 7.3                      | 7.1                      |  |  |  |  |