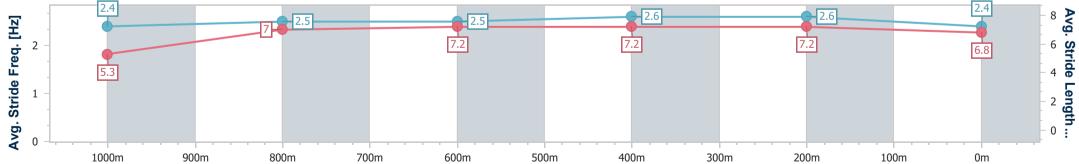

Race 7: ROCKY SIGHT AND SOUND BENCHMARK 65 Handicap

- 1050m

08 March 2024 - 17:22

Track Rating: Soft 5, Weather: Fine, Rail Position: +4.5m

| Section                | Overall                  | 1000m                    | 800m                     | 600m                     | 400m                     | 200m                     |  |  |  |  |
|------------------------|--------------------------|--------------------------|--------------------------|--------------------------|--------------------------|--------------------------|--|--|--|--|
| Section Times          | 1:00.42 [1]<br>(0:04.91) | 0:55.51 [4]<br>(0:11.63) | 0:43.88 [6]<br>(0:11.21) | 0:32.67 [5]<br>(0:10.72) | 0:21.95 [6]<br>(0:10.65) | 0:11.30 [2]<br>(0:11.30) |  |  |  |  |
| Average Speed [km/h]   | 36.8                     | 61.6                     | 64.6                     | 67.1                     | 67.7                     | 63.7                     |  |  |  |  |
| Top Speed [km/h]       | 54.5                     | 64.9                     | 65.7                     | 68.0                     | 68.7                     | 66.4                     |  |  |  |  |
| Avg. Dist. to Rail [m] | 0.6                      | 0.7                      | 1.0                      | 3.0                      | 4.0                      | 6.2                      |  |  |  |  |
| Avg. Stride Freq. [Hz] | 2.3                      | 2.4                      | 2.4                      | 2.4                      | 2.4                      | 2.4                      |  |  |  |  |
| Avg. Stride Length [m] | 6.1                      | 7.2                      | 7.5                      | 7.7                      | 7.7                      | 7.4                      |  |  |  |  |