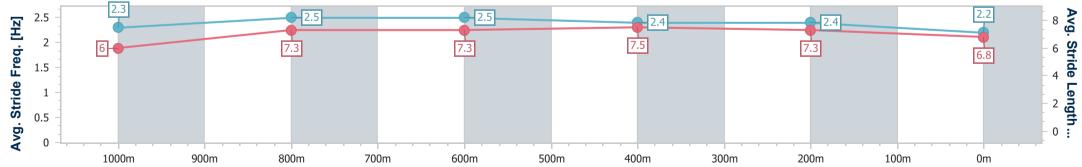

## - 1050m

08 March 2024 - 17:22

Track Rating: Soft 5, Weather: Fine, Rail Position: +4.5m

| Section                | Overall                  | 1000m                    | 800m                     | 600m                     | 400m                     | 200m                     |  |  |  |
|------------------------|--------------------------|--------------------------|--------------------------|--------------------------|--------------------------|--------------------------|--|--|--|
| Section Times          | 1:02.85 [9]<br>(0:04.83) | 0:58.02 [2]<br>(0:11.12) | 0:46.90 [1]<br>(0:11.22) | 0:35.68 [1]<br>(0:10.93) | 0:24.75 [1]<br>(0:11.38) | 0:13.37 [8]<br>(0:13.37) |  |  |  |
| Average Speed [km/h]   | 37.3                     | 65.0                     | 64.6                     | 65.9                     | 63.2                     | 53.9                     |  |  |  |
| Top Speed [km/h]       | 58.2                     | 66.8                     | 65.6                     | 67.1                     | 66.6                     | 59.9                     |  |  |  |
| Avg. Dist. to Rail [m] | 5.2                      | 1.5                      | 0.9                      | 2.2                      | 2.3                      | 3.4                      |  |  |  |
| Avg. Stride Freq. [Hz] | 2.3                      | 2.5                      | 2.5                      | 2.4                      | 2.4                      | 2.2                      |  |  |  |
| Avg. Stride Length [m] | 6.0                      | 7.3                      | 7.3                      | 7.5                      | 7.3                      | 6.8                      |  |  |  |