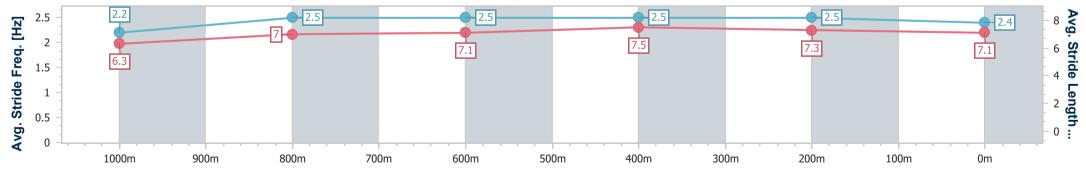

Race 7: ROCKY SIGHT AND SOUND BENCHMARK 65 Handicap

- 1050m

08 March 2024 - 17:22

Track Rating: Soft 5, Weather: Fine, Rail Position: +4.5m

| Section                | Overall                  | 1000m                    | 800m                     | 600m                     | 400m                     | 200m                     |  |  |  |  |
|------------------------|--------------------------|--------------------------|--------------------------|--------------------------|--------------------------|--------------------------|--|--|--|--|
| Section Times          | 1:00.81 [3]<br>(0:04.82) | 0:55.99 [1]<br>(0:11.43) | 0:44.56 [3]<br>(0:11.32) | 0:33.24 [3]<br>(0:10.70) | 0:22.54 [3]<br>(0:11.01) | 0:11.53 [4]<br>(0:11.53) |  |  |  |  |
| Average Speed [km/h]   | 37.4                     | 62.7                     | 63.3                     | 67.4                     | 65.4                     | 62.5                     |  |  |  |  |
| Top Speed [km/h]       | 56.5                     | 63.8                     | 64.5                     | 67.7                     | 67.1                     | 65.6                     |  |  |  |  |
| Avg. Dist. to Rail [m] | 0.3                      | 0.6                      | 0.8                      | 0.9                      | 2.4                      | 6.6                      |  |  |  |  |
| Avg. Stride Freq. [Hz] | 2.2                      | 2.5                      | 2.5                      | 2.5                      | 2.5                      | 2.4                      |  |  |  |  |
| Avg. Stride Length [m] | 6.3                      | 7.0                      | 7.1                      | 7.5                      | 7.3                      | 7.1                      |  |  |  |  |