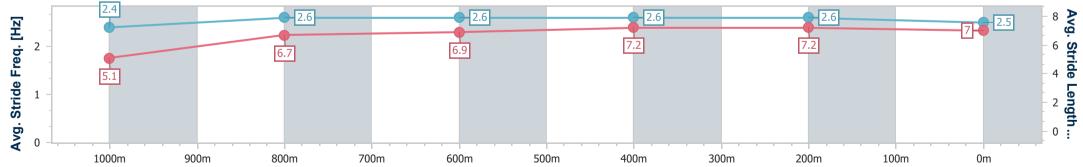

Race 7: ROCKY SIGHT AND SOUND BENCHMARK 65 Handicap

## - 1050m

08 March 2024 - 17:22

Track Rating: Soft 5, Weather: Fine, Rail Position: +4.5m

| Section                | Overall                  | 1000m                    | 800m                     | 600m                     | 400m                     | 200m                     |  |  |  |  |
|------------------------|--------------------------|--------------------------|--------------------------|--------------------------|--------------------------|--------------------------|--|--|--|--|
| Section Times          | 1:01.16 [6]<br>(0:05.24) | 0:55.92 [7]<br>(0:11.58) | 0:44.34 [8]<br>(0:11.35) | 0:32.99 [8]<br>(0:10.55) | 0:22.44 [9]<br>(0:10.75) | 0:11.69 [7]<br>(0:11.69) |  |  |  |  |
| Average Speed [km/h]   | 34.4                     | 62.7                     | 64.4                     | 68.3                     | 66.9                     | 61.5                     |  |  |  |  |
| Top Speed [km/h]       | 55.6                     | 66.2                     | 66.2                     | 69.3                     | 69.4                     | 64.3                     |  |  |  |  |
| Avg. Dist. to Rail [m] | 5.9                      | 2.0                      | 1.8                      | 2.7                      | 5.6                      | 8.4                      |  |  |  |  |
| Avg. Stride Freq. [Hz] | 2.4                      | 2.6                      | 2.6                      | 2.6                      | 2.6                      | 2.5                      |  |  |  |  |
| Avg. Stride Length [m] | 5.1                      | 6.7                      | 6.9                      | 7.2                      | 7.2                      | 7.0                      |  |  |  |  |