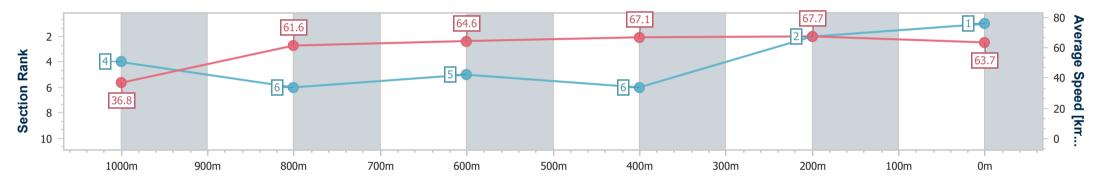

Race 7: ROCKY SIGHT AND SOUND BENCHMARK 65 Handicap

- 1050m

08 March 2024 - 17:22

Track Rating: Soft 5, Weather: Fine, Rail Position: +4.5m

| Section                | Overall                  | 1000m                    | 800m                     | 600m                     | 400m                     | 200m                     |  |  |  |  |
|------------------------|--------------------------|--------------------------|--------------------------|--------------------------|--------------------------|--------------------------|--|--|--|--|
| Section Times          | 1:00.42 [1]<br>(0:04.91) | 0:55.51 [4]<br>(0:11.63) | 0:43.88 [6]<br>(0:11.21) | 0:32.67 [5]<br>(0:10.72) | 0:21.95 [6]<br>(0:10.65) | 0:11.30 [2]<br>(0:11.30) |  |  |  |  |
| Average Speed [km/h]   | 36.8                     | 61.6                     | 64.6                     | 67.1                     | 67.7                     | 63.7                     |  |  |  |  |
| Top Speed [km/h]       | 54.5                     | 64.9                     | 65.7                     | 68.0                     | 68.7                     | 66.4                     |  |  |  |  |
| Avg. Dist. to Rail [m] | 0.6                      | 0.7                      | 1.0                      | 3.0                      | 4.0                      | 6.2                      |  |  |  |  |
| Avg. Stride Freq. [Hz] | 2.3                      | 2.4                      | 2.4                      | 2.4                      | 2.4                      | 2.4                      |  |  |  |  |
| Avg. Stride Length [m] | 6.1                      | 7.2                      | 7.5                      | 7.7                      | 7.7                      | 7.4                      |  |  |  |  |