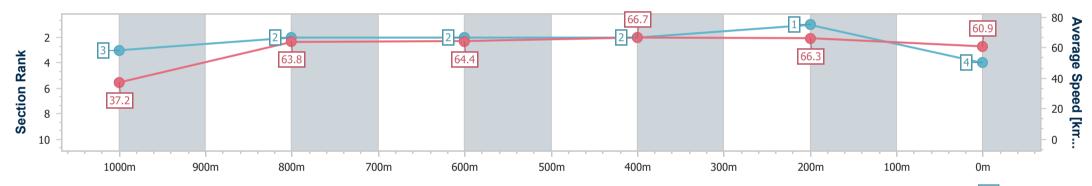

Race 7: ROCKY SIGHT AND SOUND BENCHMARK 65 Handicap

- 1050m

08 March 2024 - 17:22

Track Rating: Soft 5, Weather: Fine, Rail Position: +4.5m

| Section                | Overall                  | 1000m                    | 800m                     | 600m                     | 400m                     | 200m                     |  |  |  |  |
|------------------------|--------------------------|--------------------------|--------------------------|--------------------------|--------------------------|--------------------------|--|--|--|--|
| Section Times          | 1:00.86 [4]<br>(0:04.86) | 0:56.00 [3]<br>(0:11.29) | 0:44.71 [2]<br>(0:11.23) | 0:33.48 [2]<br>(0:10.81) | 0:22.67 [2]<br>(0:10.86) | 0:11.81 [1]<br>(0:11.81) |  |  |  |  |
| Average Speed [km/h]   | 37.2                     | 63.8                     | 64.4                     | 66.7                     | 66.3                     | 60.9                     |  |  |  |  |
| Top Speed [km/h]       | 57.2                     | 65.9                     | 65.5                     | 67.8                     | 67.7                     | 64.7                     |  |  |  |  |
| Avg. Dist. to Rail [m] | 1.0                      | 0.3                      | 0.8                      | 1.3                      | 1.0                      | 1.1                      |  |  |  |  |
| Avg. Stride Freq. [Hz] | 2.4                      | 2.5                      | 2.4                      | 2.4                      | 2.4                      | 2.3                      |  |  |  |  |
| Avg. Stride Length [m] | 5.9                      | 7.2                      | 7.5                      | 7.6                      | 7.6                      | 7.3                      |  |  |  |  |