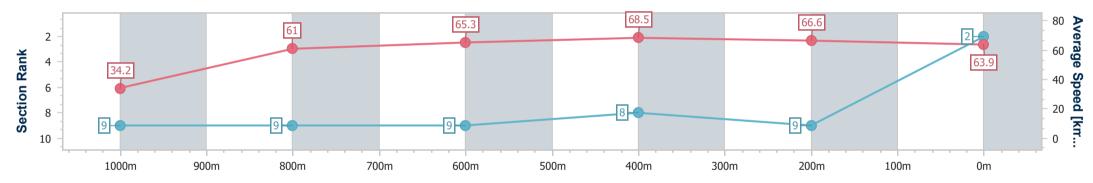

Race 7: ROCKY SIGHT AND SOUND BENCHMARK 65 Handicap

- 1050m

08 March 2024 - 17:22

Track Rating: Soft 5, Weather: Fine, Rail Position: +4.5m

| Section                | Overall                  | 1000m                    | 800m                     | 600m                     | 400m                     | 200m                     |  |  |  |  |
|------------------------|--------------------------|--------------------------|--------------------------|--------------------------|--------------------------|--------------------------|--|--|--|--|
| Section Times          | 1:00.76 [2]<br>(0:05.26) | 0:55.50 [9]<br>(0:11.79) | 0:43.71 [9]<br>(0:11.13) | 0:32.58 [9]<br>(0:10.52) | 0:22.06 [8]<br>(0:10.79) | 0:11.27 [9]<br>(0:11.27) |  |  |  |  |
| Average Speed [km/h]   | 34.2                     | 61.0                     | 65.3                     | 68.5                     | 66.6                     | 63.9                     |  |  |  |  |
| Top Speed [km/h]       | 52.1                     | 65.0                     | 67.5                     | 69.9                     | 70.1                     | 66.1                     |  |  |  |  |
| Avg. Dist. to Rail [m] | 6.5                      | 1.1                      | 1.0                      | 1.6                      | 1.4                      | 1.7                      |  |  |  |  |
| Avg. Stride Freq. [Hz] | 2.3                      | 2.4                      | 2.4                      | 2.5                      | 2.4                      | 2.4                      |  |  |  |  |
| Avg. Stride Length [m] | 5.6                      | 7.0                      | 7.4                      | 7.7                      | 7.8                      | 7.5                      |  |  |  |  |