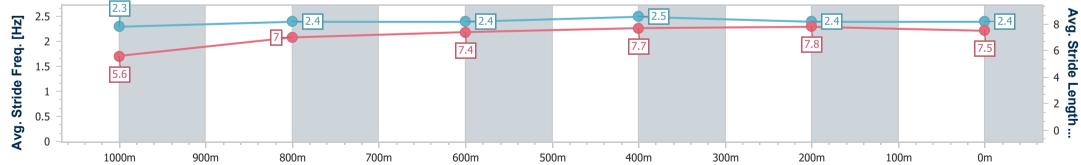

Race 7: ROCKY SIGHT AND SOUND BENCHMARK 65 Handicap

- 1050m

08 March 2024 - 17:22

Track Rating: Soft 5, Weather: Fine, Rail Position: +4.5m

| Section                | Overall                  | 1000m                    | 800m                     | 600m                     | 400m                     | 200m                     |  |  |  |  |
|------------------------|--------------------------|--------------------------|--------------------------|--------------------------|--------------------------|--------------------------|--|--|--|--|
| Section Times          | 1:00.76 [2]<br>(0:05.26) | 0:55.50 [9]<br>(0:11.79) | 0:43.71 [9]<br>(0:11.13) | 0:32.58 [9]<br>(0:10.52) | 0:22.06 [8]<br>(0:10.79) | 0:11.27 [9]<br>(0:11.27) |  |  |  |  |
| Average Speed [km/h]   | 34.2                     | 61.0                     | 65.3                     | 68.5                     | 66.6                     | 63.9                     |  |  |  |  |
| Top Speed [km/h]       | 52.1                     | 65.0                     | 67.5                     | 69.9                     | 70.1                     | 66.1                     |  |  |  |  |
| Avg. Dist. to Rail [m] | 6.5                      | 1.1                      | 1.0                      | 1.6                      | 1.4                      | 1.7                      |  |  |  |  |
| Avg. Stride Freq. [Hz] | 2.3                      | 2.4                      | 2.4                      | 2.5                      | 2.4                      | 2.4                      |  |  |  |  |
| Avg. Stride Length [m] | 5.6                      | 7.0                      | 7.4                      | 7.7                      | 7.8                      | 7.5                      |  |  |  |  |