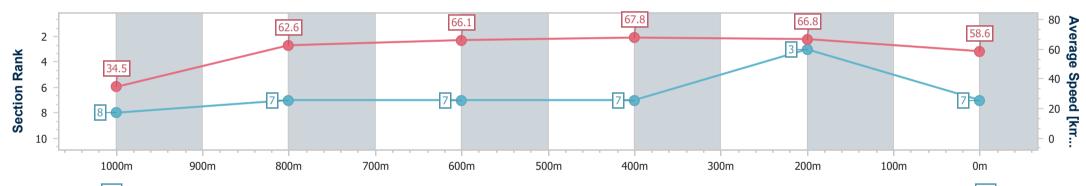

Race 7: ROCKY SIGHT AND SOUND BENCHMARK 65 Handicap

- 1050m

08 March 2024 - 17:22

Track Rating: Soft 5, Weather: Fine, Rail Position: +4.5m

| Section                | Overall                  | 1000m                    | 800m                     | 600m                     | 400m                     | 200m                     |  |  |  |  |
|------------------------|--------------------------|--------------------------|--------------------------|--------------------------|--------------------------|--------------------------|--|--|--|--|
| Section Times          | 1:00.42 [1]<br>(0:04.91) | 0:55.51 [4]<br>(0:11.63) | 0:43.88 [6]<br>(0:11.21) | 0:32.67 [5]<br>(0:10.72) | 0:21.95 [6]<br>(0:10.65) | 0:11.30 [2]<br>(0:11.30) |  |  |  |  |
| Average Speed [km/h]   | 36.8                     | 61.6                     | 64.6                     | 67.1                     | 67.7                     | 63.7                     |  |  |  |  |
| Top Speed [km/h]       | 54.5                     | 64.9                     | 65.7                     | 68.0                     | 68.7                     | 66.4                     |  |  |  |  |
| Avg. Dist. to Rail [m] | 0.6                      | 0.7                      | 1.0                      | 3.0                      | 4.0                      | 6.2                      |  |  |  |  |
| Avg. Stride Freq. [Hz] | 2.3                      | 2.4                      | 2.4                      | 2.4                      | 2.4                      | 2.4                      |  |  |  |  |
| Avg. Stride Length [m] | 6.1                      | 7.2                      | 7.5                      | 7.7                      | 7.7                      | 7.4                      |  |  |  |  |