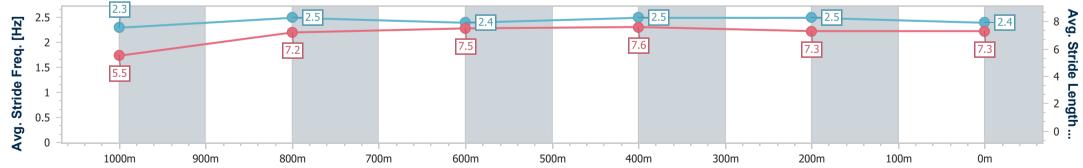

| Fight In The Dog  |
|-------------------|
| 5                 |
| 0:05.15 (Overall) |
| 69.0 (600m)       |
| Finished          |
|                   |

Race 7: ROCKY SIGHT AND SOUND BENCHMARK 65 Handicap

- 1050m

08 March 2024 - 17:22

Track Rating: Soft 5, Weather: Fine, Rail Position: +4.5m

| Section                | Overall                  | 1000m                    | 800m                     | 600m                     | 400m                     | 200m                     |  |  |  |  |
|------------------------|--------------------------|--------------------------|--------------------------|--------------------------|--------------------------|--------------------------|--|--|--|--|
| Section Times          | 1:00.92 [5]<br>(0:05.15) | 0:55.77 [6]<br>(0:11.39) | 0:44.38 [5]<br>(0:11.26) | 0:33.12 [6]<br>(0:10.65) | 0:22.47 [5]<br>(0:10.92) | 0:11.55 [5]<br>(0:11.55) |  |  |  |  |
| Average Speed [km/h]   | 34.9                     | 63.6                     | 65.8                     | 67.8                     | 65.9                     | 62.4                     |  |  |  |  |
| Top Speed [km/h]       | 55.6                     | 67.0                     | 67.0                     | 69.0                     | 68.6                     | 64.7                     |  |  |  |  |
| Avg. Dist. to Rail [m] | 4.3                      | 1.2                      | 3.6                      | 5.7                      | 6.1                      | 6.1                      |  |  |  |  |
| Avg. Stride Freq. [Hz] | 2.3                      | 2.5                      | 2.4                      | 2.5                      | 2.5                      | 2.4                      |  |  |  |  |
| Avg. Stride Length [m] | 5.5                      | 7.2                      | 7.5                      | 7.6                      | 7.3                      | 7.3                      |  |  |  |  |