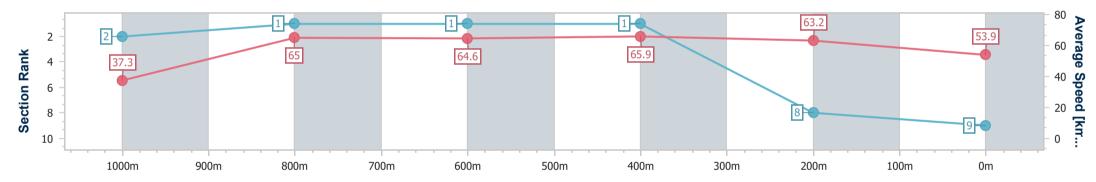

## - 1050m

08 March 2024 - 17:22

Track Rating: Soft 5, Weather: Fine, Rail Position: +4.5m

| Section                | Overall                  | 1000m                    | 800m                     | 600m                     | 400m                     | 200m                     |  |  |  |
|------------------------|--------------------------|--------------------------|--------------------------|--------------------------|--------------------------|--------------------------|--|--|--|
| Section Times          | 1:02.85 [9]<br>(0:04.83) | 0:58.02 [2]<br>(0:11.12) | 0:46.90 [1]<br>(0:11.22) | 0:35.68 [1]<br>(0:10.93) | 0:24.75 [1]<br>(0:11.38) | 0:13.37 [8]<br>(0:13.37) |  |  |  |
| Average Speed [km/h]   | 37.3                     | 65.0                     | 64.6                     | 65.9                     | 63.2                     | 53.9                     |  |  |  |
| Top Speed [km/h]       | 58.2                     | 66.8                     | 65.6                     | 67.1                     | 66.6                     | 59.9                     |  |  |  |
| Avg. Dist. to Rail [m] | 5.2                      | 1.5                      | 0.9                      | 2.2                      | 2.3                      | 3.4                      |  |  |  |
| Avg. Stride Freq. [Hz] | 2.3                      | 2.5                      | 2.5                      | 2.4                      | 2.4                      | 2.2                      |  |  |  |
| Avg. Stride Length [m] | 6.0                      | 7.3                      | 7.3                      | 7.5                      | 7.3                      | 6.8                      |  |  |  |