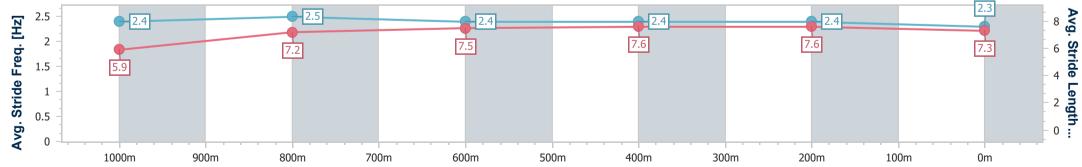

Race 7: ROCKY SIGHT AND SOUND BENCHMARK 65 Handicap

- 1050m

08 March 2024 - 17:22

Track Rating: Soft 5, Weather: Fine, Rail Position: +4.5m

| Section                | Overall                  | 1000m                    | 800m                     | 600m                     | 400m                     | 200m                     |  |  |  |  |
|------------------------|--------------------------|--------------------------|--------------------------|--------------------------|--------------------------|--------------------------|--|--|--|--|
| Section Times          | 1:00.86 [4]<br>(0:04.86) | 0:56.00 [3]<br>(0:11.29) | 0:44.71 [2]<br>(0:11.23) | 0:33.48 [2]<br>(0:10.81) | 0:22.67 [2]<br>(0:10.86) | 0:11.81 [1]<br>(0:11.81) |  |  |  |  |
| Average Speed [km/h]   | 37.2                     | 63.8                     | 64.4                     | 66.7                     | 66.3                     | 60.9                     |  |  |  |  |
| Top Speed [km/h]       | 57.2                     | 65.9                     | 65.5                     | 67.8                     | 67.7                     | 64.7                     |  |  |  |  |
| Avg. Dist. to Rail [m] | 1.0                      | 0.3                      | 0.8                      | 1.3                      | 1.0                      | 1.1                      |  |  |  |  |
| Avg. Stride Freq. [Hz] | 2.4                      | 2.5                      | 2.4                      | 2.4                      | 2.4                      | 2.3                      |  |  |  |  |
| Avg. Stride Length [m] | 5.9                      | 7.2                      | 7.5                      | 7.6                      | 7.6                      | 7.3                      |  |  |  |  |