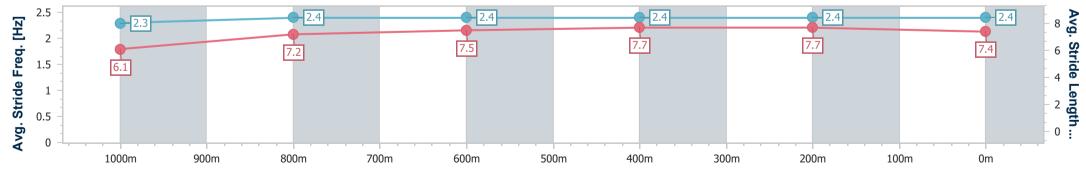

Race 7: ROCKY SIGHT AND SOUND BENCHMARK 65 Handicap

- 1050m

08 March 2024 - 17:22

Track Rating: Soft 5, Weather: Fine, Rail Position: +4.5m

| Section                | Overall                  | 1000m                    | 800m                     | 600m                     | 400m                     | 200m                     |  |  |  |  |
|------------------------|--------------------------|--------------------------|--------------------------|--------------------------|--------------------------|--------------------------|--|--|--|--|
| Section Times          | 1:00.42 [1]<br>(0:04.91) | 0:55.51 [4]<br>(0:11.63) | 0:43.88 [6]<br>(0:11.21) | 0:32.67 [5]<br>(0:10.72) | 0:21.95 [6]<br>(0:10.65) | 0:11.30 [2]<br>(0:11.30) |  |  |  |  |
| Average Speed [km/h]   | 36.8                     | 61.6                     | 64.6                     | 67.1                     | 67.7                     | 63.7                     |  |  |  |  |
| Top Speed [km/h]       | 54.5                     | 64.9                     | 65.7                     | 68.0                     | 68.7                     | 66.4                     |  |  |  |  |
| Avg. Dist. to Rail [m] | 0.6                      | 0.7                      | 1.0                      | 3.0                      | 4.0                      | 6.2                      |  |  |  |  |
| Avg. Stride Freq. [Hz] | 2.3                      | 2.4                      | 2.4                      | 2.4                      | 2.4                      | 2.4                      |  |  |  |  |
| Avg. Stride Length [m] | 6.1                      | 7.2                      | 7.5                      | 7.7                      | 7.7                      | 7.4                      |  |  |  |  |