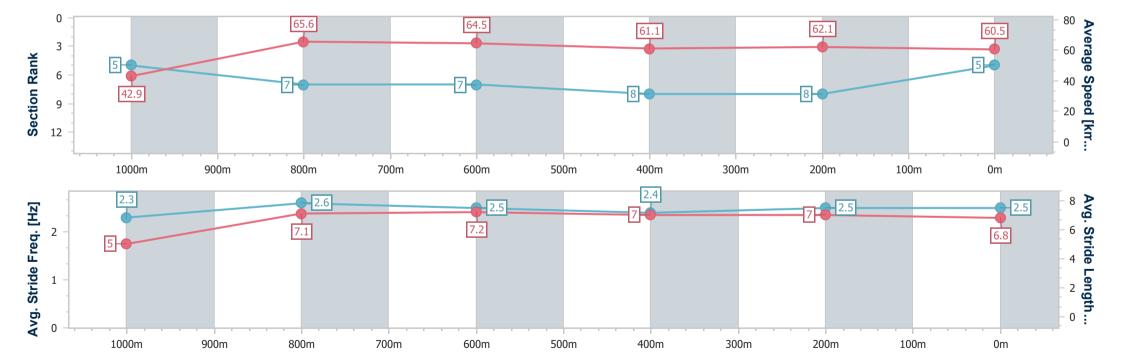

# Horse/Jockey Name Dare I Say Final Rank 5 Fastest Section Time (Section) Top Speed [km/h] (Section) Race State Dare I Say 67.3 (1000m) Finished

### Race 5: GREAT NORTHERN Maiden Plate - 1100m

09 March 2024 - 13:43

Track Rating: Soft 5, Weather: Fine, Rail Position: +10m

| Section                | Overall                  | 1000m                    | 800m                     | 600m                     | 400m                     | 200m                     |
|------------------------|--------------------------|--------------------------|--------------------------|--------------------------|--------------------------|--------------------------|
| Section Times          | 1:06.28 [5]<br>(0:08.46) | 0:57.82 [5]<br>(0:11.04) | 0:46.78 [7]<br>(0:11.26) | 0:35.52 [7]<br>(0:11.93) | 0:23.59 [8]<br>(0:11.72) | 0:11.87 [8]<br>(0:11.87) |
| Average Speed [km/h]   | 42.9                     | 65.6                     | 64.5                     | 61.1                     | 62.1                     | 60.5                     |
| Top Speed [km/h]       | 66.5                     | 67.3                     | 65.8                     | 63.9                     | 63.0                     | 62.8                     |
| Avg. Dist. to Rail [m] | 7.7                      | 4.0                      | 2.4                      | 2.6                      | 3.9                      | 3.8                      |
| Avg. Stride Freq. [Hz] | 2.3                      | 2.6                      | 2.5                      | 2.4                      | 2.5                      | 2.5                      |
| Avg. Stride Length [m] | 5.0                      | 7.1                      | 7.2                      | 7.0                      | 7.0                      | 6.8                      |