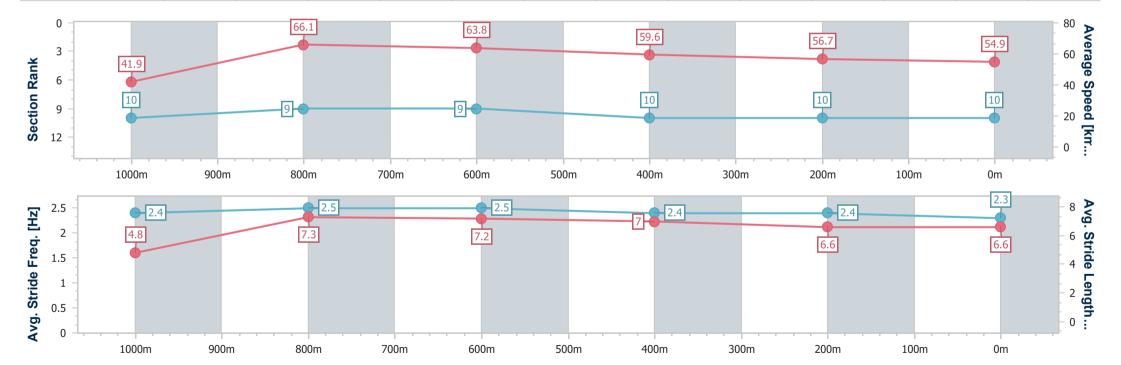

## **Ipswich QLD Professional**

### Race 5: GREAT NORTHERN Maiden Plate - 1100m

09 March 2024 - 13:43

Track Rating: Soft 5, Weather: Fine, Rail Position: +10m

| Section                | Overall                   | 1000m                     | 800m                     | 600m                     | 400m                      | 200m                      |  |  |  |
|------------------------|---------------------------|---------------------------|--------------------------|--------------------------|---------------------------|---------------------------|--|--|--|
| Section Times          | 1:08.61 [10]<br>(0:08.63) | 0:59.98 [10]<br>(0:10.97) | 0:49.01 [9]<br>(0:11.23) | 0:37.78 [9]<br>(0:12.00) | 0:25.78 [10]<br>(0:12.62) | 0:13.16 [10]<br>(0:13.16) |  |  |  |
| Average Speed [km/h]   | 41.9                      | 66.1                      | 63.8                     | 59.6                     | 56.7                      | 54.9                      |  |  |  |
| Top Speed [km/h]       | 64.0                      | 67.1                      | 65.5                     | 63.8                     | 57.7                      | 55.6                      |  |  |  |
| Avg. Dist. to Rail [m] | 5.0                       | 1.7                       | 0.7                      | 1.6                      | 1.3                       | 1.6                       |  |  |  |
| Avg. Stride Freq. [Hz] | 2.4                       | 2.5                       | 2.5                      | 2.4                      | 2.4                       | 2.3                       |  |  |  |
| Avg. Stride Length [m] | 4.8                       | 7.3                       | 7.2                      | 7.0                      | 6.6                       | 6.6                       |  |  |  |