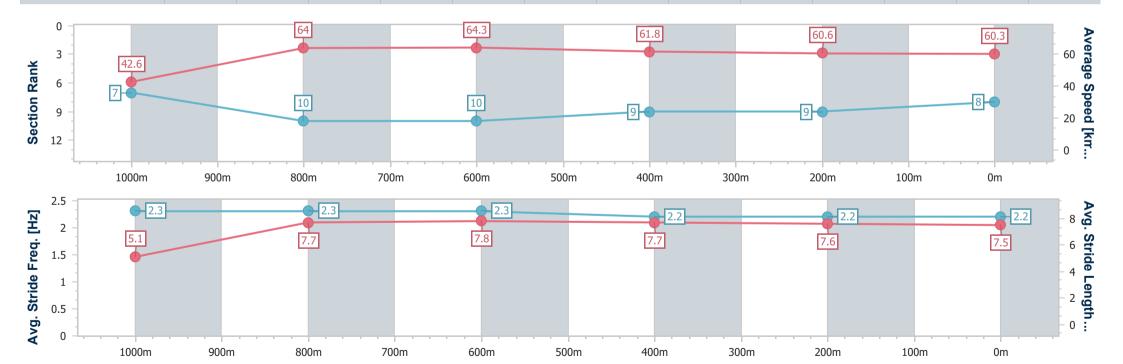

## Horse/Jockey Name Final Rank Fastest Section Time (Section) Top Speed [km/h] (Section) Race State Storm Force Ten 0:08.44 (Overall) 67.5 (1000m) Finished