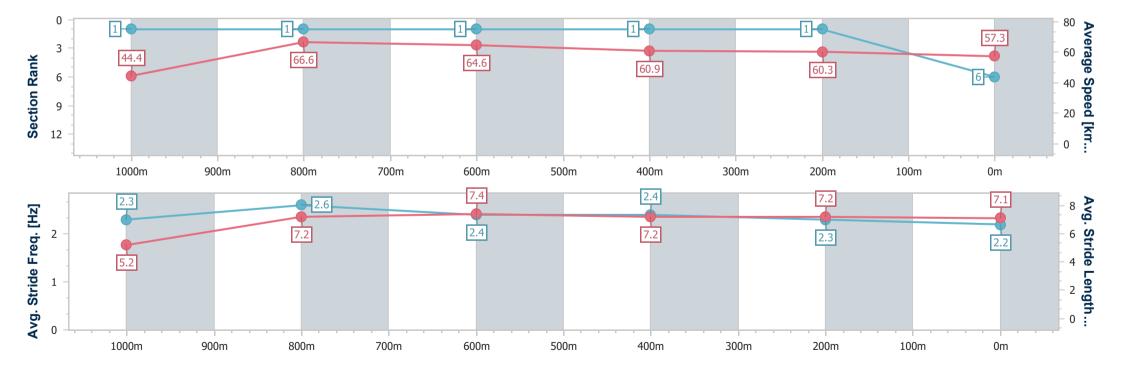

## Horse/Jockey Name Final Rank Fastest Section Time (Section) Top Speed [km/h] (Section) Race State King Of The Vibe 6 6 67.9 (1000m) Finished

### Race 5: GREAT NORTHERN Maiden Plate - 1100m

09 March 2024 - 13:43

Track Rating: Soft 5, Weather: Fine, Rail Position: +10m

| Section                | Overall                  | 1000m                    | 800m                     | 600m                     | 400m                     | 200m                     |
|------------------------|--------------------------|--------------------------|--------------------------|--------------------------|--------------------------|--------------------------|
| Section Times          | 1:06.43 [6]<br>(0:08.16) | 0:58.27 [1]<br>(0:10.85) | 0:47.42 [1]<br>(0:11.11) | 0:36.31 [1]<br>(0:11.79) | 0:24.52 [1]<br>(0:11.98) | 0:12.54 [1]<br>(0:12.54) |
| Average Speed [km/h]   | 44.4                     | 66.6                     | 64.6                     | 60.9                     | 60.3                     | 57.3                     |
| Top Speed [km/h]       | 65.0                     | 67.9                     | 67.1                     | 63.0                     | 61.0                     | 59.4                     |
| Avg. Dist. to Rail [m] | 6.6                      | 2.0                      | 0.8                      | 0.9                      | 0.4                      | 0.5                      |
| Avg. Stride Freq. [Hz] | 2.3                      | 2.6                      | 2.4                      | 2.4                      | 2.3                      | 2.2                      |
| Avg. Stride Length [m] | 5.2                      | 7.2                      | 7.4                      | 7.2                      | 7.2                      | 7.1                      |