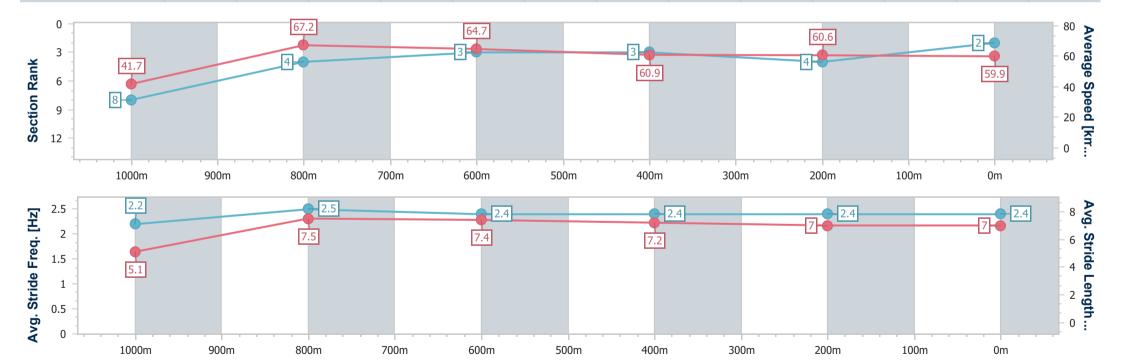

# Horse/Jockey Name Hi Jules Final Rank 3 Fastest Section Time (Section) Top Speed [km/h] (Section) Race State Hi Jules 6:008.47 (Overall) Finished

### Race 5: GREAT NORTHERN Maiden Plate - 1100m

09 March 2024 - 13:43

Track Rating: Soft 5, Weather: Fine, Rail Position: +10m

| Section                | Overall                  | 1000m                    | 800m                     | 600m                     | 400m                     | 200m                     |
|------------------------|--------------------------|--------------------------|--------------------------|--------------------------|--------------------------|--------------------------|
| Section Times          | 1:06.04 [3]<br>(0:08.47) | 0:57.57 [6]<br>(0:10.97) | 0:46.60 [6]<br>(0:11.09) | 0:35.51 [6]<br>(0:11.83) | 0:23.68 [6]<br>(0:11.64) | 0:12.04 [3]<br>(0:12.04) |
| Average Speed [km/h]   | 42.5                     | 65.3                     | 64.6                     | 60.7                     | 61.7                     | 59.9                     |
| Top Speed [km/h]       | 64.5                     | 66.5                     | 66.0                     | 62.6                     | 63.0                     | 61.9                     |
| Avg. Dist. to Rail [m] | 1.6                      | 1.3                      | 1.5                      | 1.2                      | 0.8                      | 2.0                      |
| Avg. Stride Freq. [Hz] | 2.3                      | 2.4                      | 2.3                      | 2.3                      | 2.4                      | 2.3                      |
| Avg. Stride Length [m] | 5.0                      | 7.5                      | 7.7                      | 7.4                      | 7.3                      | 7.1                      |