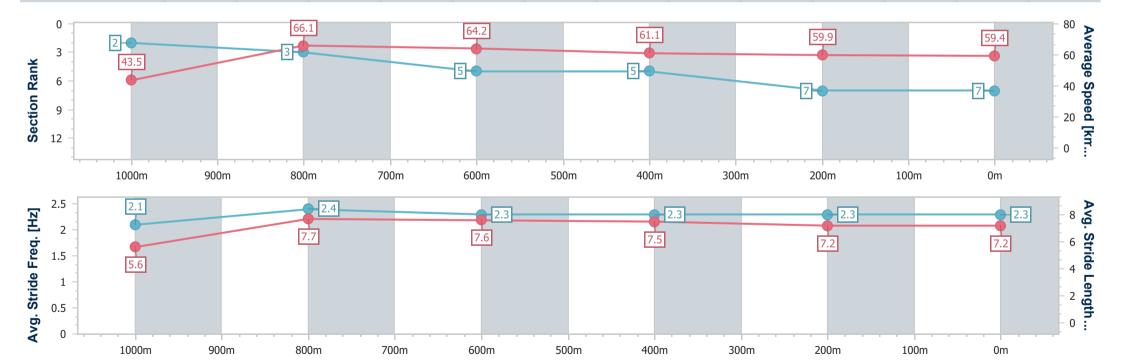

## Horse/Jockey Name Queen Of Dark Final Rank 7 Fastest Section Time (Section) 0:08.31 (Overall) Top Speed [km/h] (Section) 67.1 (1000m) Race State Finished

### Race 5: GREAT NORTHERN Maiden Plate - 1100m

09 March 2024 - 13:43

Track Rating: Soft 5, Weather: Fine, Rail Position: +10m

| Section                | Overall                  | 1000m                    | 800m                     | 600m                     | 400m                     | 200m                     |
|------------------------|--------------------------|--------------------------|--------------------------|--------------------------|--------------------------|--------------------------|
| Section Times          | 1:06.52 [7]<br>(0:08.31) | 0:58.21 [2]<br>(0:10.93) | 0:47.28 [3]<br>(0:11.26) | 0:36.02 [5]<br>(0:11.86) | 0:24.16 [5]<br>(0:12.05) | 0:12.11 [7]<br>(0:12.11) |
| Average Speed [km/h]   | 43.5                     | 66.1                     | 64.2                     | 61.1                     | 59.9                     | 59.4                     |
| Top Speed [km/h]       | 65.1                     | 67.1                     | 66.4                     | 63.0                     | 61.3                     | 61.0                     |
| Avg. Dist. to Rail [m] | 8.1                      | 2.7                      | 0.8                      | 0.7                      | 1.8                      | 2.6                      |
| Avg. Stride Freq. [Hz] | 2.1                      | 2.4                      | 2.3                      | 2.3                      | 2.3                      | 2.3                      |
| Avg. Stride Length [m] | 5.6                      | 7.7                      | 7.6                      | 7.5                      | 7.2                      | 7.2                      |