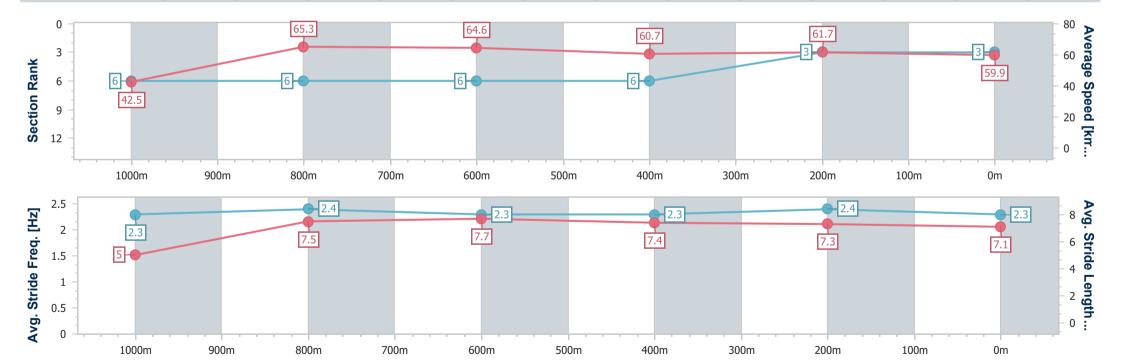

## Horse/Jockey Name Antilles Final Rank 4 Fastest Section Time (Section) 0:08.62 (Overall) Top Speed [km/h] (Section) 67.0 (1000m) Race State Finished

### Race 5: GREAT NORTHERN Maiden Plate - 1100m

09 March 2024 - 13:43

Track Rating: Soft 5, Weather: Fine, Rail Position: +10m

| Section                | Overall                  | 1000m                    | 800m                     | 600m                     | 400m                     | 200m                     |
|------------------------|--------------------------|--------------------------|--------------------------|--------------------------|--------------------------|--------------------------|
| Section Times          | 1:06.19 [4]<br>(0:08.62) | 0:57.57 [9]<br>(0:10.93) | 0:46.64 [8]<br>(0:11.21) | 0:35.43 [8]<br>(0:11.73) | 0:23.70 [7]<br>(0:11.79) | 0:11.91 [6]<br>(0:11.91) |
| Average Speed [km/h]   | 41.7                     | 66.4                     | 64.4                     | 61.6                     | 61.6                     | 60.4                     |
| Top Speed [km/h]       | 65.0                     | 67.0                     | 66.4                     | 64.2                     | 62.3                     | 61.4                     |
| Avg. Dist. to Rail [m] | 6.9                      | 3.8                      | 1.1                      | 1.1                      | 3.0                      | 6.7                      |
| Avg. Stride Freq. [Hz] | 2.2                      | 2.5                      | 2.4                      | 2.3                      | 2.4                      | 2.4                      |
| Avg. Stride Length [m] | 5.2                      | 7.4                      | 7.6                      | 7.3                      | 7.2                      | 7.1                      |