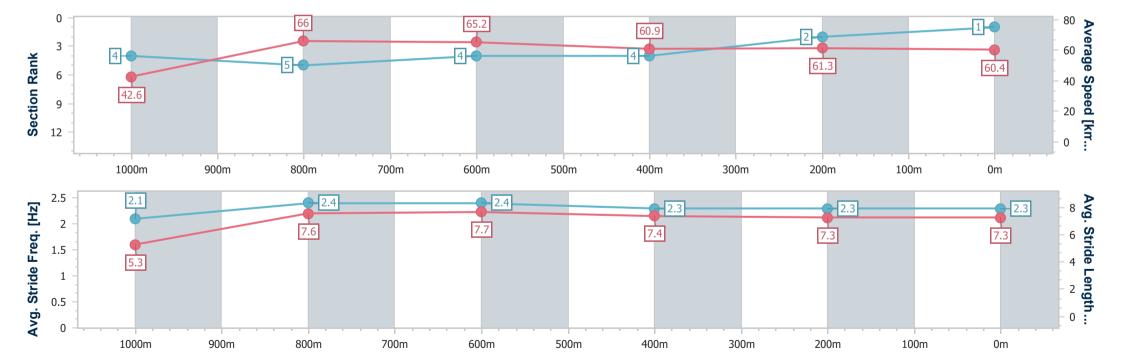

Report Created: Sat 9 March 2024 14:02 GMT+10

[] Ranking at each section and finish

-:--- No data available at this section

| Horse/Jockey Name              | La Stella Atleta  |
|--------------------------------|-------------------|
| Final Rank                     | 2                 |
| Fastest Section Time (Section) | 0:08.60 (Overall) |
| Top Speed [km/h] (Section)     | 67.8 (1000m)      |
| Race State                     | Finished          |

### Race 5: GREAT NORTHERN Maiden Plate - 1100m

09 March 2024 - 13:43

Track Rating: Soft 5, Weather: Fine, Rail Position: +10m

| Section                | Overall                  | 1000m                    | 800m                     | 600m                     | 400m                     | 200m                     |
|------------------------|--------------------------|--------------------------|--------------------------|--------------------------|--------------------------|--------------------------|
| Section Times          | 1:06.01 [2]<br>(0:08.60) | 0:57.41 [8]<br>(0:10.75) | 0:46.66 [4]<br>(0:11.06) | 0:35.60 [3]<br>(0:11.74) | 0:23.86 [3]<br>(0:11.87) | 0:11.99 [4]<br>(0:11.99) |
| Average Speed [km/h]   | 41.7                     | 67.2                     | 64.7                     | 60.9                     | 60.6                     | 59.9                     |
| Top Speed [km/h]       | 67.2                     | 67.8                     | 66.8                     | 63.1                     | 61.3                     | 61.0                     |
| Avg. Dist. to Rail [m] | 5.7                      | 1.7                      | 1.7                      | 1.9                      | 1.2                      | 0.5                      |
| Avg. Stride Freq. [Hz] | 2.2                      | 2.5                      | 2.4                      | 2.4                      | 2.4                      | 2.4                      |
| Avg. Stride Length [m] | 5.1                      | 7.5                      | 7.4                      | 7.2                      | 7.0                      | 7.0                      |