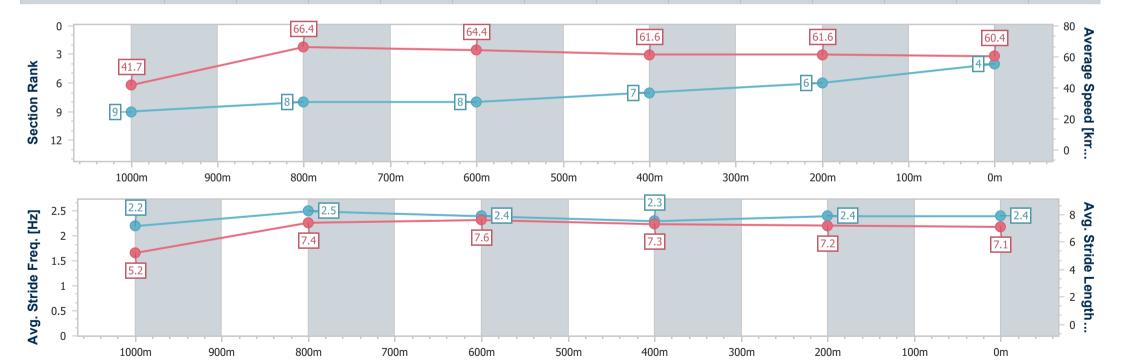

## Horse/Jockey Name Final Rank Fastest Section Time (Section) Top Speed [km/h] (Section) Race State Storm Force Ten 0:08.44 (Overall) 67.5 (1000m) Finished

### Race 5: GREAT NORTHERN Maiden Plate - 1100m

09 March 2024 - 13:43

Track Rating: Soft 5, Weather: Fine, Rail Position: +10m

| Section                | Overall                  | 1000m                    | 800m                     | 600m                     | 400m                     | 200m                     |  |  |  |
|------------------------|--------------------------|--------------------------|--------------------------|--------------------------|--------------------------|--------------------------|--|--|--|
| Section Times          | 1:05.97 [1]<br>(0:08.44) | 0:57.53 [4]<br>(0:10.95) | 0:46.58 [5]<br>(0:11.07) | 0:35.51 [4]<br>(0:11.81) | 0:23.70 [4]<br>(0:11.73) | 0:11.97 [2]<br>(0:11.97) |  |  |  |
| Average Speed [km/h]   | 42.6                     | 66.0                     | 65.2                     | 60.9                     | 61.3                     | 60.4                     |  |  |  |
| Top Speed [km/h]       | 63.8                     | 67.5                     | 65.6                     | 63.6                     | 63.7                     | 62.9                     |  |  |  |
| Avg. Dist. to Rail [m] | 3.0                      | 1.5                      | 0.5                      | 0.3                      | 1.3                      | 3.0                      |  |  |  |
| Avg. Stride Freq. [Hz] | 2.1                      | 2.4                      | 2.4                      | 2.3                      | 2.3                      | 2.3                      |  |  |  |
| Avg. Stride Length [m] | 5.3                      | 7.6                      | 7.7                      | 7.4                      | 7.3                      | 7.3                      |  |  |  |