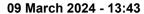

## Horse/Jockey Name Final Rank Fastest Section Time (Section) Top Speed [km/h] (Section) Race State Storm Force Ten 0:08.44 (Overall) 67.5 (1000m) Finished

### Race 5: GREAT NORTHERN Maiden Plate - 1100m

09 March 2024 - 13:43

Track Rating: Soft 5, Weather: Fine, Rail Position: +10m

| Section                | Overall                  | 1000m                    | 800m                     | 600m                     | 400m                     | 200m                     |  |  |  |
|------------------------|--------------------------|--------------------------|--------------------------|--------------------------|--------------------------|--------------------------|--|--|--|
| Section Times          | 1:05.97 [1]<br>(0:08.44) | 0:57.53 [4]<br>(0:10.95) | 0:46.58 [5]<br>(0:11.07) | 0:35.51 [4]<br>(0:11.81) | 0:23.70 [4]<br>(0:11.73) | 0:11.97 [2]<br>(0:11.97) |  |  |  |
| Average Speed [km/h]   | 42.6                     | 66.0                     | 65.2                     | 60.9                     | 61.3                     | 60.4                     |  |  |  |
| Top Speed [km/h]       | 63.8                     | 67.5                     | 65.6                     | 63.6                     | 63.7                     | 62.9                     |  |  |  |
| Avg. Dist. to Rail [m] | 3.0                      | 1.5                      | 0.5                      | 0.3                      | 1.3                      | 3.0                      |  |  |  |
| Avg. Stride Freq. [Hz] | 2.1                      | 2.4                      | 2.4                      | 2.3                      | 2.3                      | 2.3                      |  |  |  |
| Avg. Stride Length [m] | 5.3                      | 7.6                      | 7.7                      | 7.4                      | 7.3                      | 7.3                      |  |  |  |