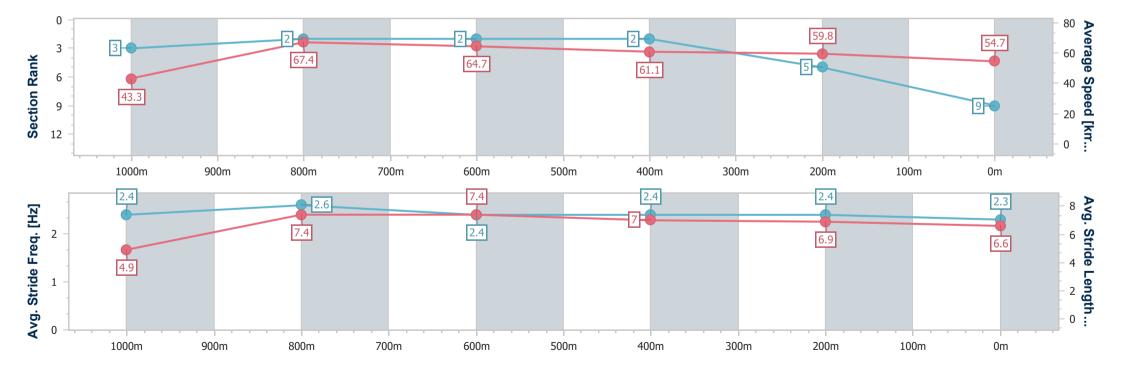

## **Ipswich QLD Professional**

### Race 5: GREAT NORTHERN Maiden Plate - 1100m

09 March 2024 - 13:43

Track Rating: Soft 5, Weather: Fine, Rail Position: +10m

| Section                | Overall                  | 1000m                    | 800m                     | 600m                     | 400m                     | 200m                     |
|------------------------|--------------------------|--------------------------|--------------------------|--------------------------|--------------------------|--------------------------|
| Section Times          | 1:07.41 [9]<br>(0:08.36) | 0:59.05 [3]<br>(0:10.75) | 0:48.30 [2]<br>(0:11.19) | 0:37.11 [2]<br>(0:11.81) | 0:25.30 [2]<br>(0:12.12) | 0:13.18 [5]<br>(0:13.18) |
| Average Speed [km/h]   | 43.3                     | 67.4                     | 64.7                     | 61.1                     | 59.8                     | 54.7                     |
| Top Speed [km/h]       | 66.8                     | 68.7                     | 66.4                     | 63.4                     | 61.1                     | 59.0                     |
| Avg. Dist. to Rail [m] | 10.6                     | 4.2                      | 1.0                      | 0.4                      | 2.1                      | 4.2                      |
| Avg. Stride Freq. [Hz] | 2.4                      | 2.6                      | 2.4                      | 2.4                      | 2.4                      | 2.3                      |
| Avg. Stride Length [m] | 4.9                      | 7.4                      | 7.4                      | 7.0                      | 6.9                      | 6.6                      |