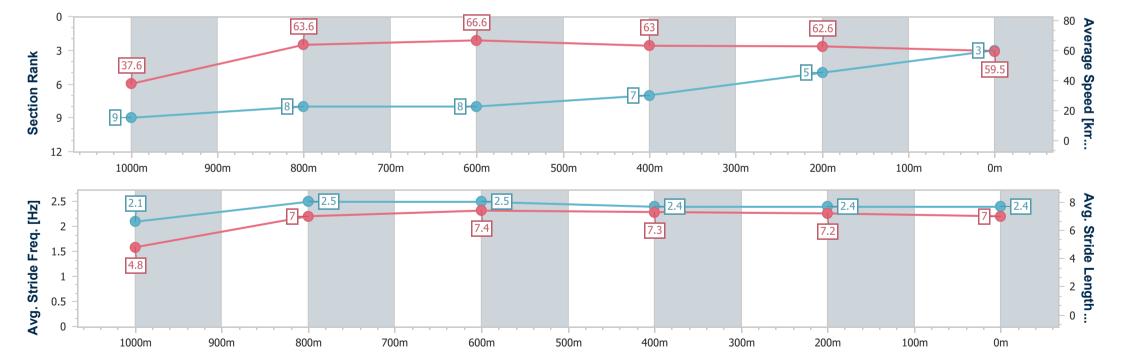

#### Race 8: RACING AGAIN TUESDAY 19TH MARCH RATINGS BAND 0 - 55 Handicap - 1050m

11 March 2024 - 16:17

Track Rating: Soft 6, Weather: Overcast, Rail Position: True

| Section                | Overall                  | 1000m                    | 800m                     | 600m                     | 400m                     | 200m                     |  |  |  |
|------------------------|--------------------------|--------------------------|--------------------------|--------------------------|--------------------------|--------------------------|--|--|--|
| Section Times          | 1:02.29 [3]<br>(0:04.85) | 0:57.44 [9]<br>(0:11.36) | 0:46.08 [8]<br>(0:10.85) | 0:35.23 [8]<br>(0:11.55) | 0:23.68 [7]<br>(0:11.58) | 0:12.10 [5]<br>(0:12.10) |  |  |  |
| Average Speed [km/h]   | 37.6                     | 63.6                     | 66.6                     | 63.0                     | 62.6                     | 59.5                     |  |  |  |
| Top Speed [km/h]       | 52.5                     | 67.5                     | 67.9                     | 65.7                     | 63.2                     | 62.7                     |  |  |  |
| Avg. Dist. to Rail [m] | 1.9                      | 1.1                      | 2.0                      | 1.1                      | 3.1                      | 5.0                      |  |  |  |
| Avg. Stride Freq. [Hz] | 2.1                      | 2.5                      | 2.5                      | 2.4                      | 2.4                      | 2.4                      |  |  |  |
| Avg. Stride Length [m] | 4.8                      | 7.0                      | 7.4                      | 7.3                      | 7.2                      | 7.0                      |  |  |  |