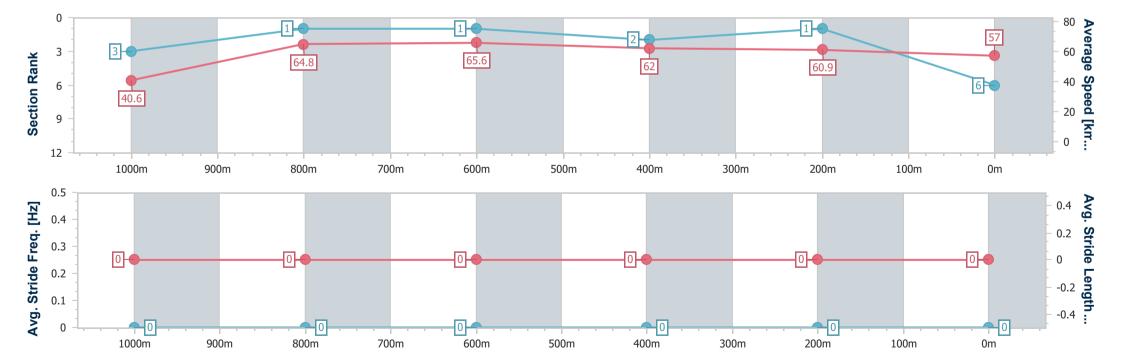

Report Created: Mon 11 March 2024 16:36 GMT+10

[] Ranking at each section and finish

-:--- No data available at this section

| Horse/Jockey Name              | Torque Nowor Never |
|--------------------------------|--------------------|
| Final Rank                     | 6                  |
| Fastest Section Time (Section) | 0:04.44 (Overall)  |
| Top Speed [km/h] (Section)     | 67.6 (1000m)       |
| Race State                     | Finished           |

#### Race 8: RACING AGAIN TUESDAY 19TH MARCH RATINGS BAND 0 - 55 Handicap - 1050m

11 March 2024 - 16:17

Track Rating: Soft 6, Weather: Overcast, Rail Position: True

| Section                | Overall                  | 1000m                    | 800m                     | 600m                     | 400m                     | 200m                     |
|------------------------|--------------------------|--------------------------|--------------------------|--------------------------|--------------------------|--------------------------|
| Section Times          | 1:02.56 [6]<br>(0:04.44) | 0:58.12 [3]<br>(0:11.13) | 0:46.99 [1]<br>(0:10.95) | 0:36.04 [1]<br>(0:11.59) | 0:24.45 [2]<br>(0:11.83) | 0:12.62 [1]<br>(0:12.62) |
| verage Speed [km/h]    | 40.6                     | 64.8                     | 65.6                     | 62.0                     | 60.9                     | 57.0                     |
| Top Speed [km/h]       | 54.7                     | 67.6                     | 67.6                     | 63.8                     | 61.6                     | 61.3                     |
| Avg. Dist. to Rail [m] | 1.0                      | 1.1                      | 0.4                      | 0.5                      | 0.7                      | 1.2                      |
| Avg. Stride Freq. [Hz] | ,-                       | ,-                       | ,-                       |                          |                          |                          |
| Avg. Stride Length [m] | ,-                       | ,-                       | ,-                       | ,-                       | ,-                       | ,-                       |