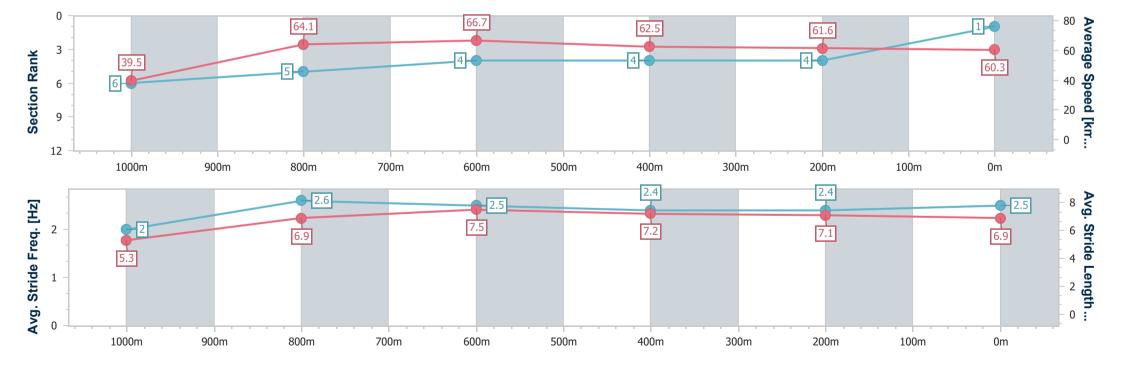

#### Race 8: RACING AGAIN TUESDAY 19TH MARCH RATINGS BAND 0 - 55 Handicap - 1050m

11 March 2024 - 16:17

Track Rating: Soft 6, Weather: Overcast, Rail Position: True

| Section                | Overall                  | 1000m                    | 800m                     | 600m                     | 400m                     | 200m                     |
|------------------------|--------------------------|--------------------------|--------------------------|--------------------------|--------------------------|--------------------------|
| Section Times          | 1:02.04 [1]<br>(0:04.56) | 0:57.48 [6]<br>(0:11.27) | 0:46.21 [5]<br>(0:10.85) | 0:35.36 [4]<br>(0:11.66) | 0:23.70 [4]<br>(0:11.75) | 0:11.95 [4]<br>(0:11.95) |
| Average Speed [km/h]   | 39.5                     | 64.1                     | 66.7                     | 62.5                     | 61.6                     | 60.3                     |
| Top Speed [km/h]       | 53.3                     | 68.0                     | 68.3                     | 64.9                     | 62.5                     | 62.6                     |
| Avg. Dist. to Rail [m] | 2.2                      | 1.3                      | 1.7                      | 1.7                      | 3.9                      | 6.4                      |
| Avg. Stride Freq. [Hz] | 2.0                      | 2.6                      | 2.5                      | 2.4                      | 2.4                      | 2.5                      |
| Avg. Stride Length [m] | 5.3                      | 6.9                      | 7.5                      | 7.2                      | 7.1                      | 6.9                      |