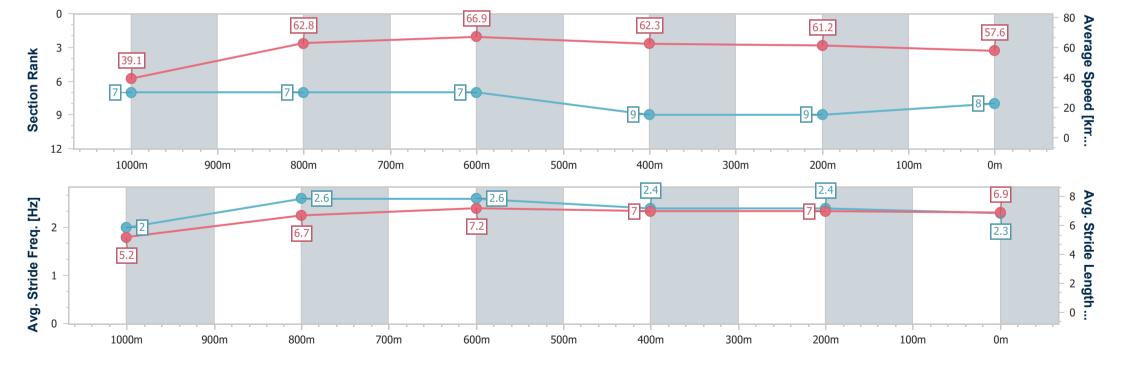

Report Created: Mon 11 March 2024 16:36 GMT+10

[] Ranking at each section and finish

-:--- No data available at this section

NA No data available

Page 8/11

| Horse/Jockey Name              | Volarchi          |
|--------------------------------|-------------------|
| Final Rank                     | 8                 |
| Fastest Section Time (Section) | 0:04.64 (Overall) |
| Top Speed [km/h] (Section)     | 67.3 (1000m)      |
| Race State                     | Finished          |

#### Race 8: RACING AGAIN TUESDAY 19TH MARCH RATINGS BAND 0 - 55 Handicap - 1050m

11 March 2024 - 16:17

Track Rating: Soft 6, Weather: Overcast, Rail Position: True

| Section                | Overall                  | 1000m                    | 800m                     | 600m                     | 400m                     | 200m                     |
|------------------------|--------------------------|--------------------------|--------------------------|--------------------------|--------------------------|--------------------------|
| Section Times          | 1:03.14 [8]<br>(0:04.64) | 0:58.50 [7]<br>(0:11.54) | 0:46.96 [7]<br>(0:10.86) | 0:36.10 [7]<br>(0:11.74) | 0:24.36 [9]<br>(0:11.88) | 0:12.48 [9]<br>(0:12.48) |
| Average Speed [km/h]   | 39.1                     | 62.8                     | 66.9                     | 62.3                     | 61.2                     | 57.6                     |
| Top Speed [km/h]       | 51.8                     | 67.3                     | 67.3                     | 65.2                     | 62.4                     | 61.4                     |
| Avg. Dist. to Rail [m] | 3.5                      | 2.9                      | 2.5                      | 2.5                      | 4.7                      | 4.0                      |
| Avg. Stride Freq. [Hz] | 2.0                      | 2.6                      | 2.6                      | 2.4                      | 2.4                      | 2.3                      |
| Avg. Stride Length [m] | 5.2                      | 6.7                      | 7.2                      | 7.0                      | 7.0                      | 6.9                      |