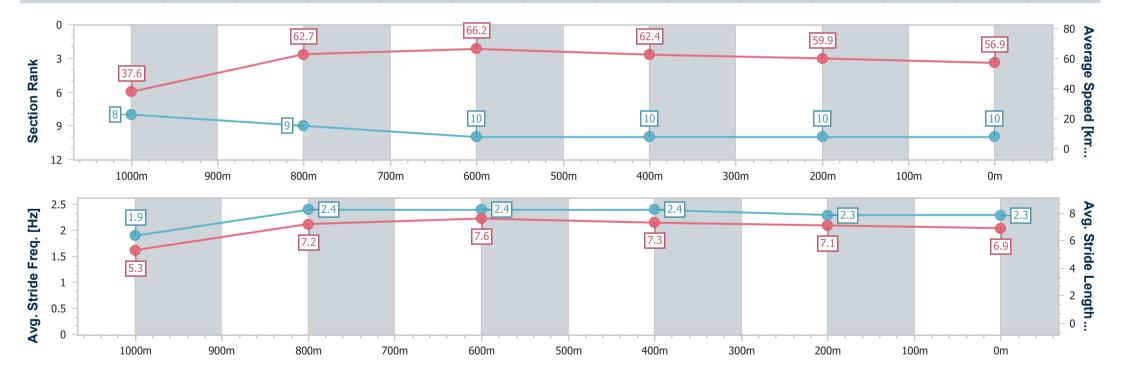

Report Created: Mon 11 March 2024 16:36 GMT+10

[] Ranking at each section and finish

-:--- No data available at this section

NA No data available

Page 10/11

| Horse/Jockey Name              | Shesabomb         |
|--------------------------------|-------------------|
| Final Rank                     | 10                |
| Fastest Section Time (Section) | 0:04.81 (Overall) |
| Top Speed [km/h] (Section)     | 67.4 (1000m)      |
| Race State                     | Finished          |

#### Race 8: RACING AGAIN TUESDAY 19TH MARCH RATINGS BAND 0 - 55 Handicap - 1050m

11 March 2024 - 16:17

Track Rating: Soft 6, Weather: Overcast, Rail Position: True

| Section                | Overall                   | 1000m                    | 800m                     | 600m                      | 400m                      | 200m                      |
|------------------------|---------------------------|--------------------------|--------------------------|---------------------------|---------------------------|---------------------------|
| Section Times          | 1:03.75 [10]<br>(0:04.81) | 0:58.94 [8]<br>(0:11.49) | 0:47.45 [9]<br>(0:10.92) | 0:36.53 [10]<br>(0:11.73) | 0:24.80 [10]<br>(0:12.12) | 0:12.68 [10]<br>(0:12.68) |
| Average Speed [km/h]   | 37.6                      | 62.7                     | 66.2                     | 62.4                      | 59.9                      | 56.9                      |
| Top Speed [km/h]       | 51.6                      | 67.4                     | 66.9                     | 65.3                      | 61.2                      | 59.8                      |
| Avg. Dist. to Rail [m] | 0.7                       | 0.8                      | 1.2                      | 2.0                       | 5.0                       | 2.0                       |
| Avg. Stride Freq. [Hz] | 1.9                       | 2.4                      | 2.4                      | 2.4                       | 2.3                       | 2.3                       |
| Avg. Stride Length [m] | 5.3                       | 7.2                      | 7.6                      | 7.3                       | 7.1                       | 6.9                       |