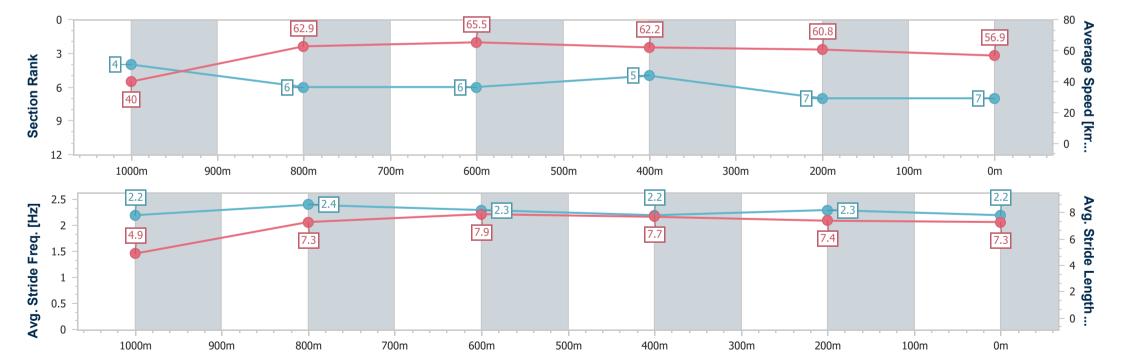

Report Created: Mon 11 March 2024 16:36 GMT+10

[] Ranking at each section and finish

-:--- No data available at this section

| Horse/Jockey Name              | Boovey            |
|--------------------------------|-------------------|
| Final Rank                     | 7                 |
| Fastest Section Time (Section) | 0:04.49 (Overall) |
| Top Speed [km/h] (Section)     | 66.1 (800m)       |
| Race State                     | Finished          |

Race 8: RACING AGAIN TUESDAY 19TH MARCH RATINGS BAND 0 - 55 Handicap - 1050m

11 March 2024 - 16:17

Track Rating: Soft 6, Weather: Overcast, Rail Position: True

| Section                | Overall                  | 1000m                    | 800m                     | 600m                     | 400m                     | 200m                     |  |  |  |
|------------------------|--------------------------|--------------------------|--------------------------|--------------------------|--------------------------|--------------------------|--|--|--|
| Section Times          | 1:03.07 [7]<br>(0:04.49) | 0:58.58 [4]<br>(0:11.47) | 0:47.11 [6]<br>(0:10.96) | 0:36.15 [6]<br>(0:11.63) | 0:24.52 [5]<br>(0:11.86) | 0:12.66 [7]<br>(0:12.66) |  |  |  |
| Average Speed [km/h]   | 40.0                     | 62.9                     | 65.5                     | 62.2                     | 60.8                     | 56.9                     |  |  |  |
| Top Speed [km/h]       | 52.6                     | 65.9                     | 66.1                     | 64.7                     | 61.8                     | 60.4                     |  |  |  |
| Avg. Dist. to Rail [m] | 2.3                      | 0.4                      | 0.3                      | 0.8                      | 2.7                      | 3.6                      |  |  |  |
| Avg. Stride Freq. [Hz] | 2.2                      | 2.4                      | 2.3                      | 2.2                      | 2.3                      | 2.2                      |  |  |  |
| Avg. Stride Length [m] | 4.9                      | 7.3                      | 7.9                      | 7.7                      | 7.4                      | 7.3                      |  |  |  |