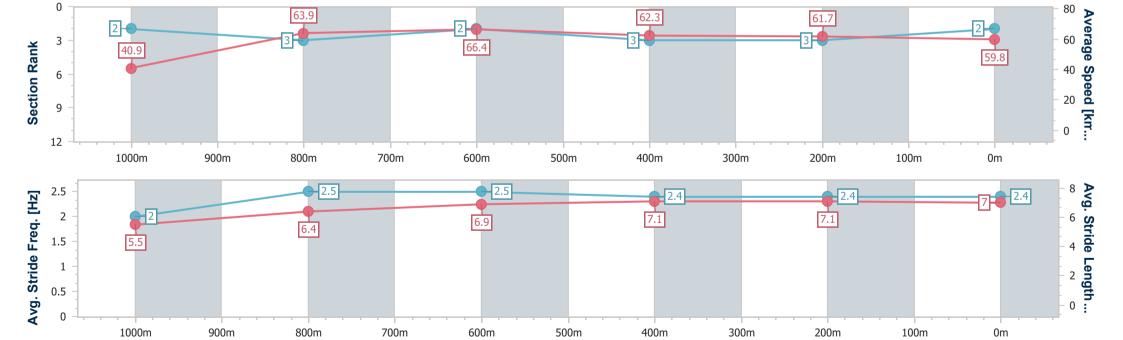

#### Race 8: RACING AGAIN TUESDAY 19TH MARCH RATINGS BAND 0 - 55 Handicap - 1050m

11 March 2024 - 16:17

Track Rating: Soft 6, Weather: Overcast, Rail Position: True

| Section                | Overall                  | 1000m                    | 800m                     | 600m                     | 400m                     | 200m                     |  |  |  |
|------------------------|--------------------------|--------------------------|--------------------------|--------------------------|--------------------------|--------------------------|--|--|--|
| Section Times          | 1:02.06 [2]<br>(0:04.42) | 0:57.64 [2]<br>(0:11.30) | 0:46.34 [3]<br>(0:10.86) | 0:35.48 [2]<br>(0:11.73) | 0:23.75 [3]<br>(0:11.72) | 0:12.03 [3]<br>(0:12.03) |  |  |  |
| Average Speed [km/h]   | 40.9                     | 63.9                     | 66.4                     | 62.3                     | 61.7                     | 59.8                     |  |  |  |
| Top Speed [km/h]       | 53.6                     | 66.3                     | 66.9                     | 64.6                     | 63.3                     | 63.1                     |  |  |  |
| Avg. Dist. to Rail [m] | 1.1                      | 0.8                      | 0.5                      | 2.3                      | 2.8                      | 3.5                      |  |  |  |
| Avg. Stride Freq. [Hz] | 2.0                      | 2.5                      | 2.5                      | 2.4                      | 2.4                      | 2.4                      |  |  |  |
| Avg. Stride Length [m] | 5.5                      | 6.4                      | 6.9                      | 7.1                      | 7.1                      | 7.0                      |  |  |  |