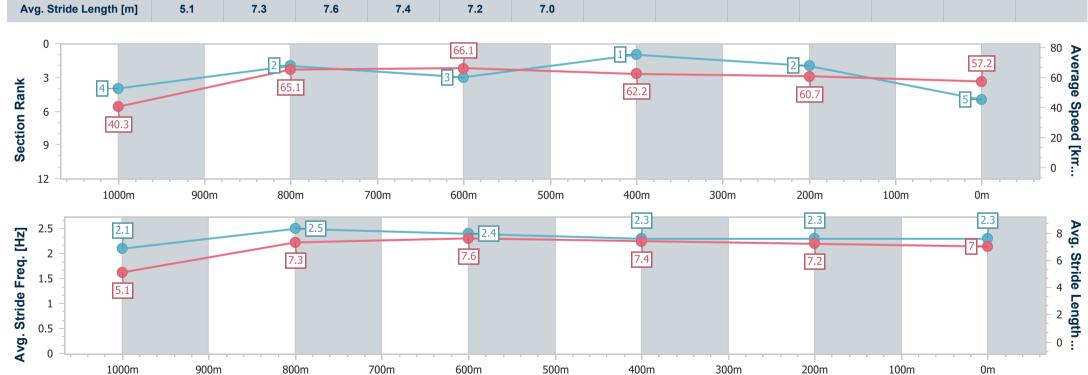

Report Created: Mon 11 March 2024 16:36 GMT+10

[] Ranking at each section and finish

-:--- No data available at this section

| Horse/Jockey Name              | Arrogant Heart    |
|--------------------------------|-------------------|
| Final Rank                     | 5                 |
| Fastest Section Time (Section) | 0:04.49 (Overall) |
| Top Speed [km/h] (Section)     | 68.0 (800m)       |
| Race State                     | Finished          |

#### Race 8: RACING AGAIN TUESDAY 19TH MARCH RATINGS BAND 0 - 55 Handicap - 1050m

11 March 2024 - 16:17

Track Rating: Soft 6, Weather: Overcast, Rail Position: True

| Section                | Overall                  | 1000m                    | 800m                     | 600m                     | 400m                     | 200m                     |
|------------------------|--------------------------|--------------------------|--------------------------|--------------------------|--------------------------|--------------------------|
| Section Times          | 1:02.56 [5]<br>(0:04.49) | 0:58.07 [4]<br>(0:11.17) | 0:46.90 [2]<br>(0:10.94) | 0:35.96 [3]<br>(0:11.51) | 0:24.45 [1]<br>(0:11.85) | 0:12.60 [2]<br>(0:12.60) |
| Average Speed [km/h]   | 40.3                     | 65.1                     | 66.1                     | 62.2                     | 60.7                     | 57.2                     |
| Top Speed [km/h]       | 54.8                     | 67.7                     | 68.0                     | 65.4                     | 62.2                     | 60.3                     |
| Avg. Dist. to Rail [m] | 4.9                      | 4.3                      | 1.5                      | 0.9                      | 1.9                      | 4.5                      |
| Avg. Stride Freq. [Hz] | 2.1                      | 2.5                      | 2.4                      | 2.3                      | 2.3                      | 2.3                      |
| Avg. Stride Length [m] | 5.1                      | 7.3                      | 7.6                      | 7.4                      | 7.2                      | 7.0                      |