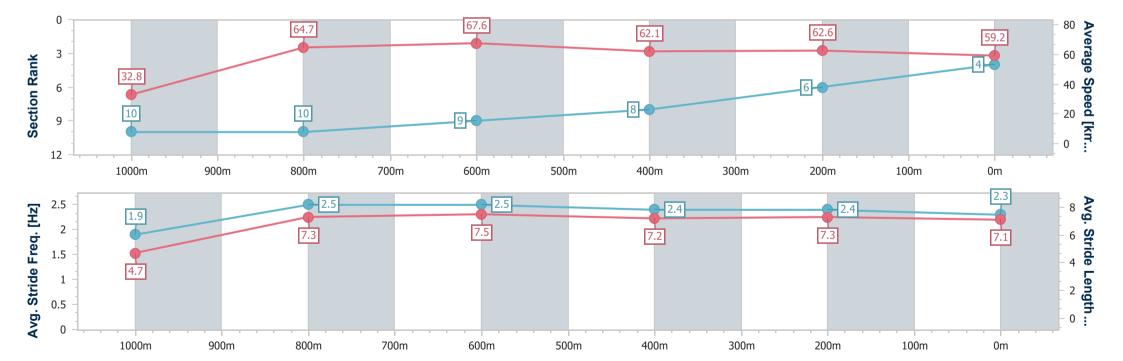

#### Race 8: RACING AGAIN TUESDAY 19TH MARCH RATINGS BAND 0 - 55 Handicap - 1050m

11 March 2024 - 16:17

Track Rating: Soft 6, Weather: Overcast, Rail Position: True

| Section                | Overall                  | 1000m                     | 800m                      | 600m                     | 400m                     | 200m                     |
|------------------------|--------------------------|---------------------------|---------------------------|--------------------------|--------------------------|--------------------------|
| Section Times          | 1:02.44 [4]<br>(0:05.57) | 0:56.87 [10]<br>(0:11.08) | 0:45.79 [10]<br>(0:10.55) | 0:35.24 [9]<br>(0:11.48) | 0:23.76 [8]<br>(0:11.60) | 0:12.16 [6]<br>(0:12.16) |
| Average Speed [km/h]   | 32.8                     | 64.7                      | 67.6                      | 62.1                     | 62.6                     | 59.2                     |
| Top Speed [km/h]       | 54.0                     | 68.6                      | 68.5                      | 65.7                     | 63.4                     | 61.8                     |
| Avg. Dist. to Rail [m] | 0.3                      | 1.3                       | 2.6                       | 1.5                      | 5.2                      | 8.3                      |
| Avg. Stride Freq. [Hz] | 1.9                      | 2.5                       | 2.5                       | 2.4                      | 2.4                      | 2.3                      |
| Avg. Stride Length [m] | 4.7                      | 7.3                       | 7.5                       | 7.2                      | 7.3                      | 7.1                      |