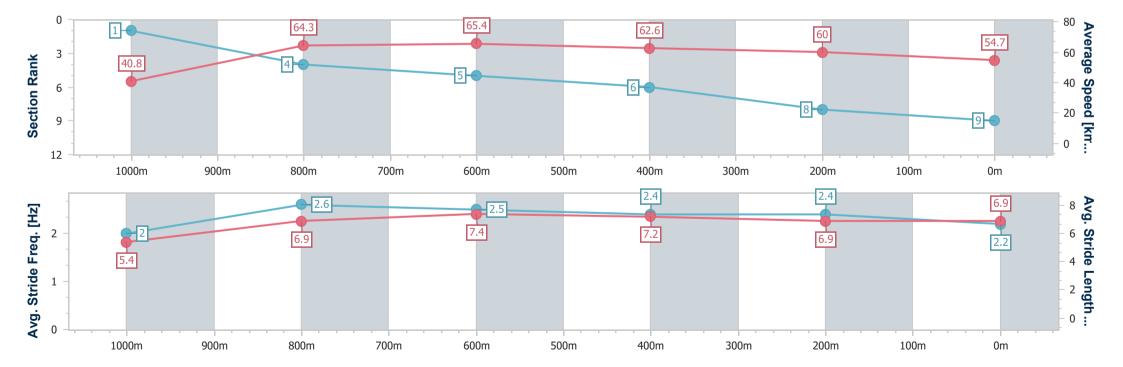

# Horse/Jockey Name Final Rank 9 Fastest Section Time (Section) Top Speed [km/h] (Section) Race State Big Rocket 9 0:04.41 (Overall) 67.0 (1000m) Finished

#### Race 8: RACING AGAIN TUESDAY 19TH MARCH RATINGS BAND 0 - 55 Handicap - 1050m

11 March 2024 - 16:17

Track Rating: Soft 6, Weather: Overcast, Rail Position: True

| Section                | Overall                  | 1000m                    | 800m                     | 600m                     | 400m                     | 200m                     |
|------------------------|--------------------------|--------------------------|--------------------------|--------------------------|--------------------------|--------------------------|
| Section Times          | 1:03.69 [9]<br>(0:04.41) | 0:59.28 [1]<br>(0:11.35) | 0:47.93 [4]<br>(0:11.09) | 0:36.84 [5]<br>(0:11.72) | 0:25.12 [6]<br>(0:12.08) | 0:13.04 [8]<br>(0:13.04) |
| Average Speed [km/h]   | 40.8                     | 64.3                     | 65.4                     | 62.6                     | 60.0                     | 54.7                     |
| Top Speed [km/h]       | 54.9                     | 67.0                     | 66.7                     | 64.0                     | 61.5                     | 58.9                     |
| Avg. Dist. to Rail [m] | 6.7                      | 5.9                      | 3.2                      | 2.1                      | 5.2                      | 6.1                      |
| Avg. Stride Freq. [Hz] | 2.0                      | 2.6                      | 2.5                      | 2.4                      | 2.4                      | 2.2                      |
| Avg. Stride Length [m] | 5.4                      | 6.9                      | 7.4                      | 7.2                      | 6.9                      | 6.9                      |