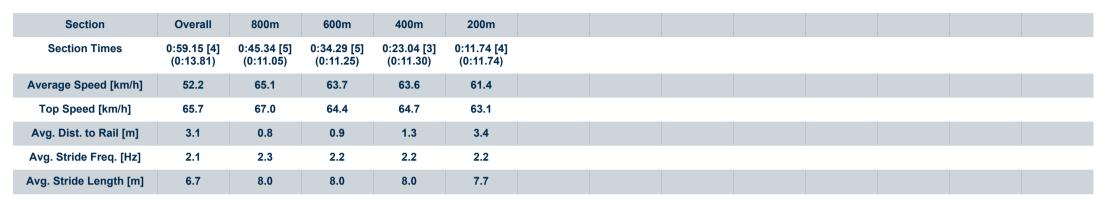

-:--.- No data available at this section

NA No data available

| Horse/Jockey Name              | Our Red Planet |
|--------------------------------|----------------|
| Final Rank                     | 4              |
| Fastest Section Time (Section) | 0:11.05 (800m) |
| Top Speed [km/h] (Section)     | 67.0 (800m)    |
| Race State                     | Finished       |