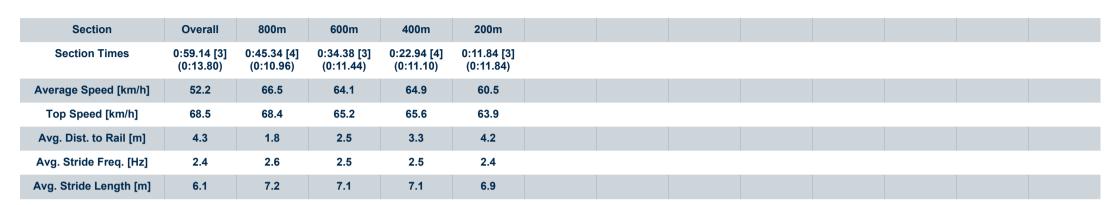

100m

| Horse/Jockey Name              | Waterworld     |
|--------------------------------|----------------|
| Final Rank                     | 3              |
| Fastest Section Time (Section) | 0:10.96 (800m) |
| Top Speed [km/h] (Section)     | 68.5 (Overall) |
| Race State                     | Finished       |