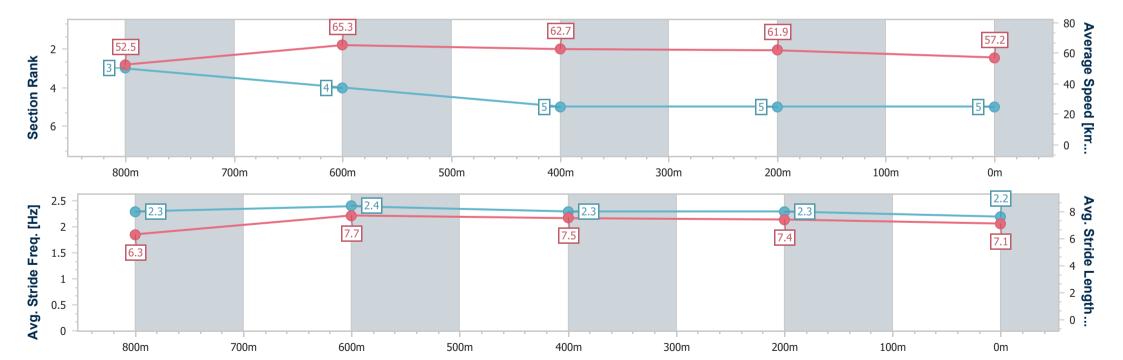

Race 7: VALE GERRY HIGGINS Class 3 Handicap - 1000m

15 March 2024 - 21:10

Track Rating: Synthetic, Weather: Fine, Rail Position: True

| Section                | Overall                  | 800m                     | 600m                     | 400m                     | 200                      |
|------------------------|--------------------------|--------------------------|--------------------------|--------------------------|--------------------------|
| Section Times          | 1:00.46 [5]<br>(0:13.70) | 0:46.76 [3]<br>(0:11.12) | 0:35.64 [4]<br>(0:11.44) | 0:24.20 [5]<br>(0:11.64) | 0:12.56 [5]<br>(0:12.56) |
| Average Speed [km/h]   | 52.5                     | 65.3                     | 62.7                     | 61.9                     | 57.2                     |
| Top Speed [km/h]       | 67.8                     | 67.9                     | 64.7                     | 63.2                     | 59.4                     |
| Avg. Dist. to Rail [m] | 4.4                      | 1.1                      | 0.3                      | 2.2                      | 4.3                      |
| Avg. Stride Freq. [Hz] | 2.3                      | 2.4                      | 2.3                      | 2.3                      | 2.2                      |
| Avg. Stride Length [m] | 6.3                      | 7.7                      | 7.5                      | 7.4                      | 7.1                      |