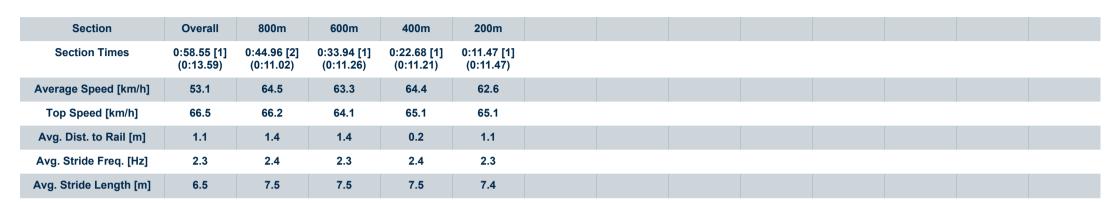

# Horse/Jockey Name Final Rank 1 Fastest Section Time (Section) Top Speed [km/h] (Section) Race State Heartoni 0:11.02 (800m) Finished