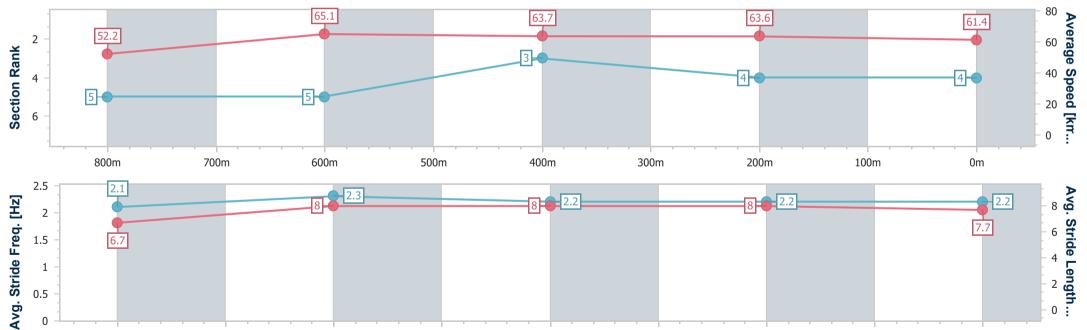

-:--.- No data available at this section

NA No data available

| Horse/Jockey Name              | Our Red Planet |
|--------------------------------|----------------|
| Final Rank                     | 4              |
| Fastest Section Time (Section) | 0:11.05 (800m) |
| Top Speed [km/h] (Section)     | 67.0 (800m)    |
| Race State                     | Finished       |