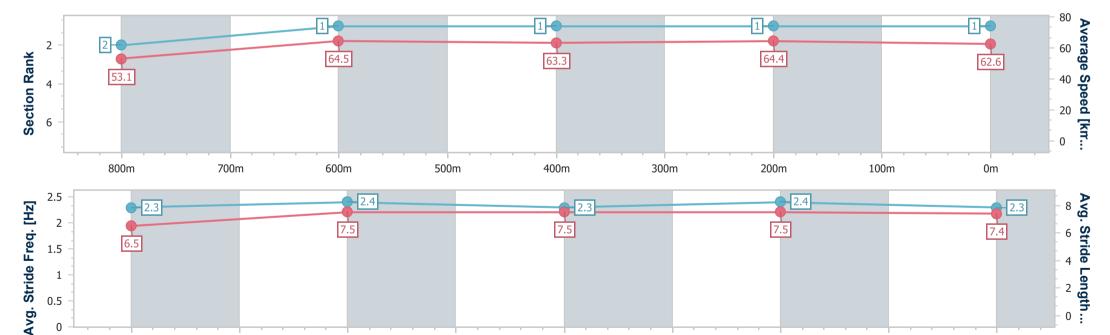

# Horse/Jockey Name Adalie Final Rank 2 Fastest Section Time (Section) Top Speed [km/h] (Section) Race State Adalie 67.6 (Overall) Finished