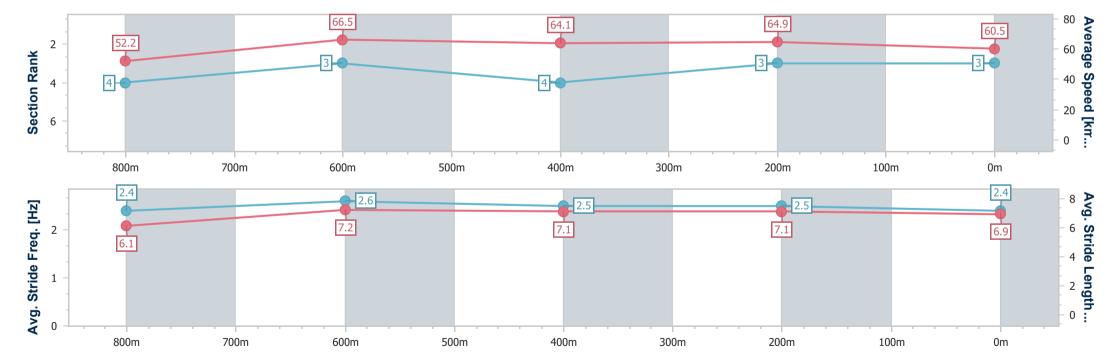

100m

| Horse/Jockey Name              | Waterworld     |
|--------------------------------|----------------|
| Final Rank                     | 3              |
| Fastest Section Time (Section) | 0:10.96 (800m) |
| Top Speed [km/h] (Section)     | 68.5 (Overall) |
| Race State                     | Finished       |