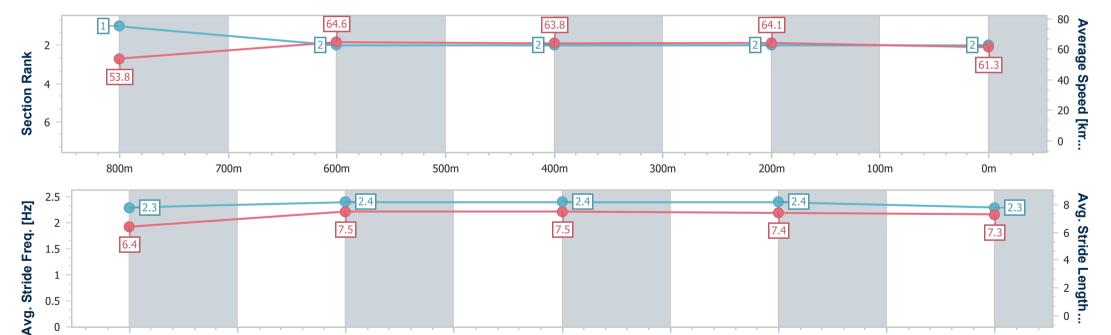

100m

| Horse/Jockey Name              | Waterworld     |
|--------------------------------|----------------|
| Final Rank                     | 3              |
| Fastest Section Time (Section) | 0:10.96 (800m) |
| Top Speed [km/h] (Section)     | 68.5 (Overall) |
| Race State                     | Finished       |